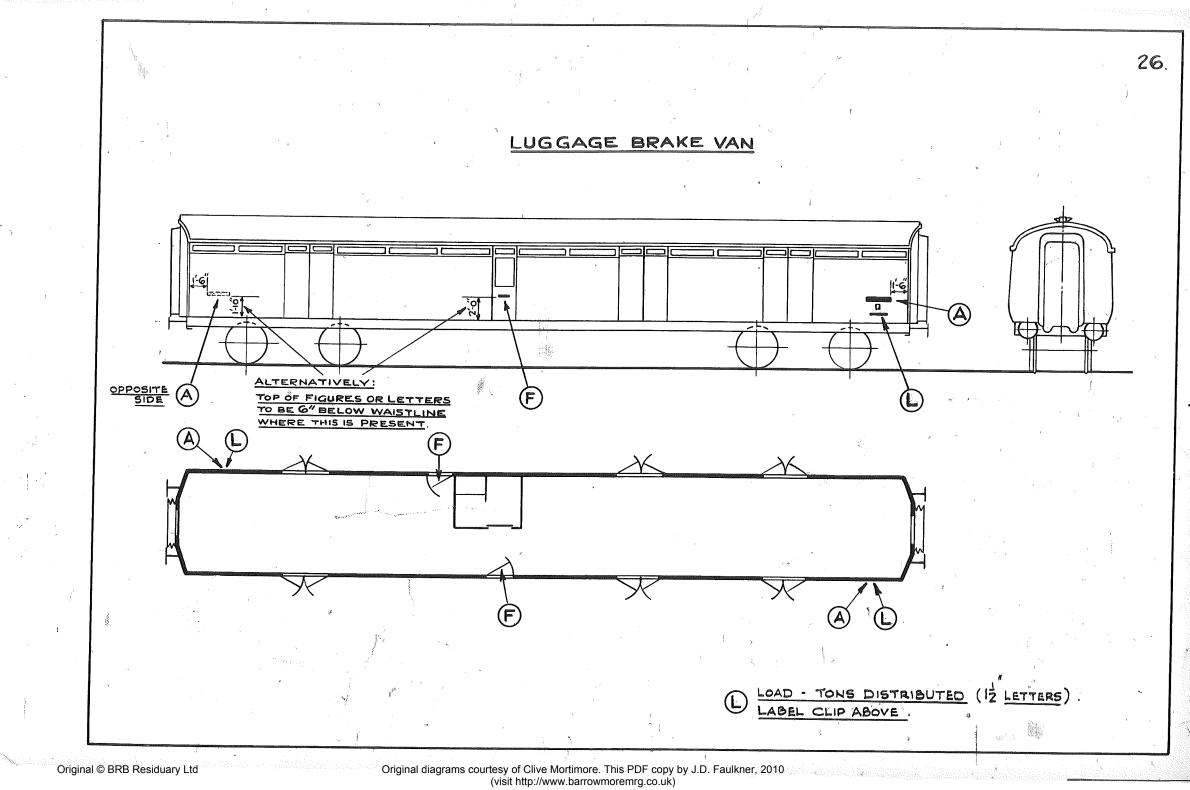

## GENERAL INDEX

|                 |                                                  | 11   |                                                 |
|-----------------|--------------------------------------------------|------|-------------------------------------------------|
| PAGE            | DESCRIPTION                                      | PAGE | DESCRIPTION.                                    |
| 1.              | PARTICULARS OF INDEX LETTERS.                    | 26.  | LUGGAGE BRAKE VAN.                              |
| 2               | PARTICULARS OF LABELS.                           | 27.  | KITCHEN CAR (FULL KITCHEN)                      |
| 3.              | CORRIDOR COMPTS. WITH SINGLE SLIDING DOORS (R.H) | 28.  | " " (FULL KITCHEN)                              |
| 4.              | " ,WITH WINDOW LIFTS (R&L.H.)                    | 29   | " & FIRST CLASS & PANTRY BRAKE.                 |
| _5.             | " " WITH DOUBLE DOORS (M.R. TYPE)                | 30.  | AND BUFFET CAR.                                 |
| 6.4             | COMPARTMENT WINDOWS WITH SLIDING VENTILATORS     | 31.  | BUFFET LOUNGE (OR SALOON)                       |
| 7. <sup>A</sup> | " " WITHOUT VENTILATORS                          | 32   | " OPEN SALOON.                                  |
| <b>8</b> .      | WITH EXTERIOR DOORS.                             | 33.  | " AND CORRIDOR SECOND                           |
| 8 <sup>B</sup>  | COMPARTMENT IDENTIFICATION                       | 34.  | " RESTAURANT WITH KITCHEN.                      |
| 9               | CORRIDOR SIDE INTERIOR - FIRST CLASS .           | 35.  | RESTAURANT. FIRST & SECOND CLASS DINING SALOON. |
| 10.             | FIRST CLASS CORRIDOR CARRIAGE.                   | 36.  | " COMPOSITE WITH KITCHEN.                       |
| 11.             | " CORRIDOR & CROSS CORRIDOR                      | 37.  | UNCLASSED WITH KITCHEN (PANELLED)               |
| 12.             | ". " OPEN ĈARRIAGE.                              | 38.  | " FIRST CLASS WITH KITCHEN.                     |
| 13.             | " OPEN WITH END DOORS.                           | 39.  | " FIRST CLASS WITH KITCHEN.                     |
| 14              | " " NON-CORRIDOR.                                | 40.  | AND FIRST CLASS CORRIDOR                        |
| 15.             | " CORRIDOR BRAKE                                 | 41.  | " SECOND CLASS WITH KITCHEN.                    |
| 16.             | " " WITH TEAK PANELS.                            | 42.  | SLEEPING CAR, FIRST CLASS                       |
| 17.             | COMPOSITE CORRIDOR WITH END DOORS.               | 43.  | " COMPOSITE                                     |
| 18              | " CARRIAGE.                                      | 44.  | " " WITH TEAK PANELS                            |
| 19.             | " Non-Corridor.                                  | 45.  | " SECOND CLASS.                                 |
| <b>20</b> .     | " CORRIDOR BRAKE                                 | 46.  | POST OFFICE SORTING VAN .                       |
| 21.             | " & CROSS CORRIDOR BRAKE.                        | 47.  | POST OFFICE STOWAGE VAN .                       |
| 22.             | " BRAKE WITH TEAK PANELS.                        | 48.  | ELECTRIC MOTOR LUGGAGE VAN                      |
| 23.             | SECOND CLASS CORRIDOR WITH END DOORS             | 49.  | " LUGGAGE MOTOR SECOND                          |
| <b>24</b> .     | II II & CROSS CORRIDOR                           | 50.  | LUGGAGE MOTOR COMPO .                           |
| 25.             | " " NON-CORRIDOR BRAKE                           | 51   | DRIVING TRAILER FIRST.                          |