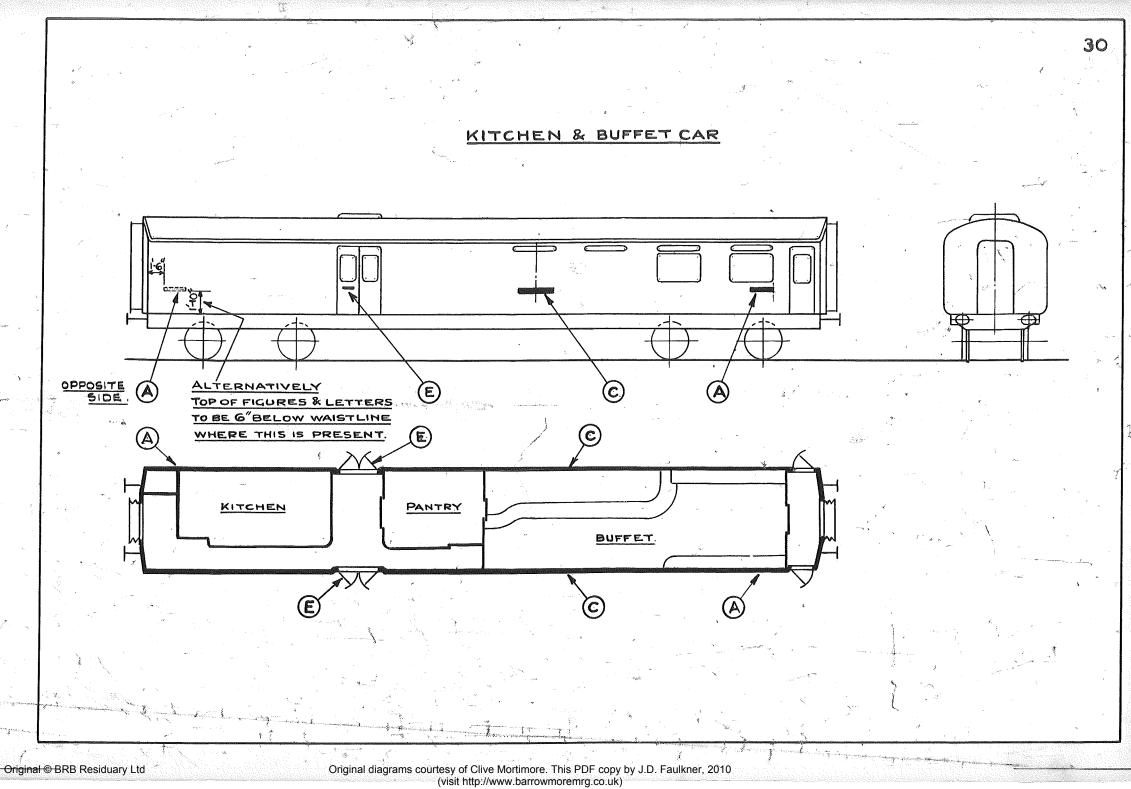

## GENERAL INDEX

|                 |                                                  | 11   |                                                 |
|-----------------|--------------------------------------------------|------|-------------------------------------------------|
| PAGE            | DESCRIPTION                                      | PAGE | DESCRIPTION.                                    |
| 1.              | PARTICULARS OF INDEX LETTERS.                    | 26.  | LUGGAGE BRAKE VAN.                              |
| 2               | PARTICULARS OF LABELS.                           | 27.  | KITCHEN CAR (FULL KITCHEN)                      |
| 3.              | CORRIDOR COMPTS. WITH SINGLE SLIDING DOORS (R.H) | 28.  | " " (FULL KITCHEN)                              |
| 4.              | " ,WITH WINDOW LIFTS (R&L.H.)                    | 29   | " & FIRST CLASS & PANTRY BRAKE.                 |
| _5.             | " " WITH DOUBLE DOORS (M.R. TYPE)                | 30.  | AND BUFFET CAR.                                 |
| 6.4             | COMPARTMENT WINDOWS WITH SLIDING VENTILATORS     | 31.  | BUFFET LOUNGE (OR SALOON)                       |
| 7. <sup>A</sup> | " " WITHOUT VENTILATORS                          | 32   | " OPEN SALOON.                                  |
| <b>8</b> .      | WITH EXTERIOR DOORS.                             | 33.  | " AND CORRIDOR SECOND                           |
| 8 <sup>B</sup>  | COMPARTMENT IDENTIFICATION                       | 34.  | " RESTAURANT WITH KITCHEN.                      |
| 9               | CORRIDOR SIDE INTERIOR - FIRST CLASS .           | 35.  | RESTAURANT. FIRST & SECOND CLASS DINING SALOON. |
| 10.             | FIRST CLASS CORRIDOR CARRIAGE.                   | 36.  | " COMPOSITE WITH KITCHEN.                       |
| 11.             | " CORRIDOR & CROSS CORRIDOR                      | 37.  | UNCLASSED WITH KITCHEN (PANELLED)               |
| 12.             | ". " OPEN ĈARRIAGE.                              | 38.  | " FIRST CLASS WITH KITCHEN.                     |
| 13.             | " OPEN WITH END DOORS.                           | 39.  | " FIRST CLASS WITH KITCHEN.                     |
| 14              | " " NON-CORRIDOR.                                | 40.  | AND FIRST CLASS CORRIDOR                        |
| 15.             | " CORRIDOR BRAKE                                 | 41.  | " SECOND CLASS WITH KITCHEN.                    |
| 16.             | " " WITH TEAK PANELS.                            | 42.  | SLEEPING CAR, FIRST CLASS                       |
| 17.             | COMPOSITE CORRIDOR WITH END DOORS.               | 43.  | " COMPOSITE                                     |
| 18              | " CARRIAGE.                                      | 44.  | " " WITH TEAK PANELS                            |
| 19.             | " Non-Corridor.                                  | 45.  | " SECOND CLASS.                                 |
| <b>20</b> .     | " CORRIDOR BRAKE                                 | 46.  | POST OFFICE SORTING VAN .                       |
| 21.             | " & CROSS CORRIDOR BRAKE.                        | 47.  | POST OFFICE STOWAGE VAN .                       |
| 22.             | " BRAKE WITH TEAK PANELS.                        | 48.  | ELECTRIC MOTOR LUGGAGE VAN                      |
| 23.             | SECOND CLASS CORRIDOR WITH END DOORS             | 49.  | " LUGGAGE MOTOR SECOND                          |
| <b>24</b> .     | II II & CROSS CORRIDOR                           | 50.  | LUGGAGE MOTOR COMPO .                           |
| 25.             | " " NON-CORRIDOR BRAKE                           | 51   | DRIVING TRAILER FIRST.                          |