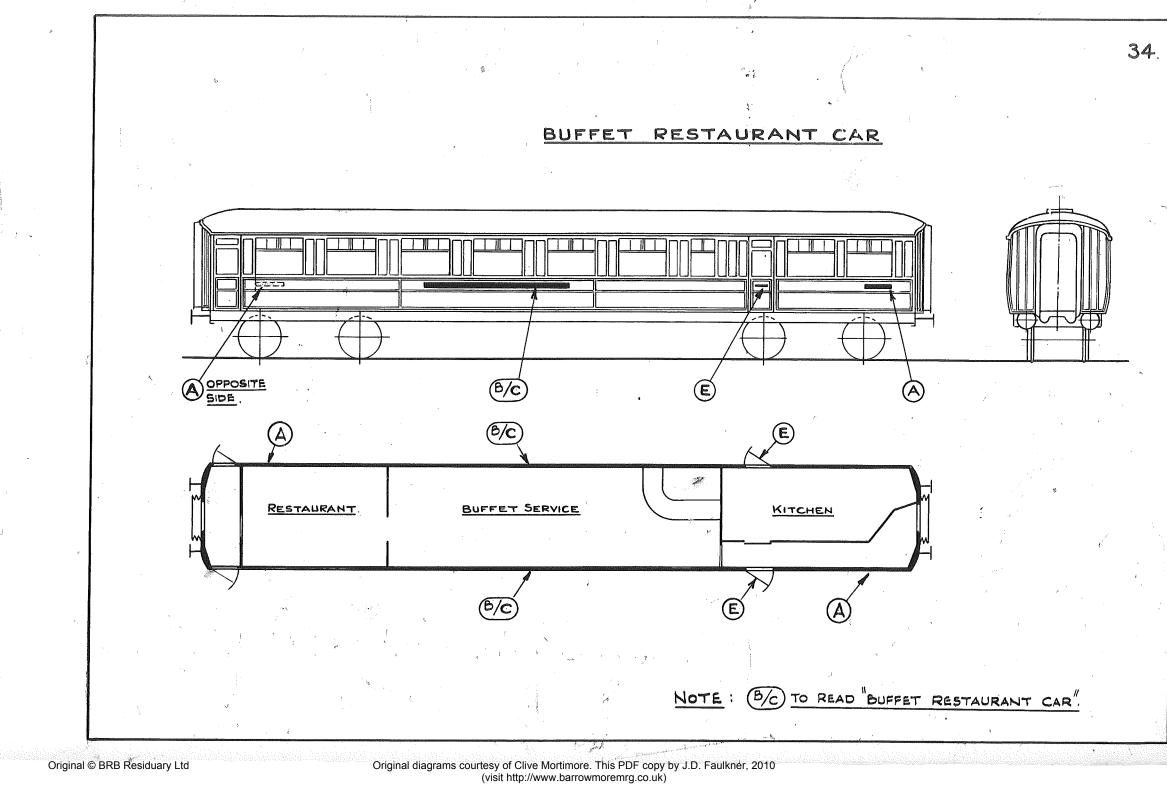

1

Original diagrams courtesy of Clive Mortimore. This PDF copy by J.D. Faulkner, 2010

(visit http://www.barrowmoremrg.co.uk)

|          | INDEX<br>LETTER<br>(on Diag'ms)                                                                                                                          | TITLE OF ITEM             | SIZE OF<br>LETTERS<br>AND<br>FIGURES | POSITION                                      | DRAWING Nº.<br>REFERENCE<br>FOR DETAILS OF<br>ITEMS QUOTED. |  |  |  |  |  |
|----------|----------------------------------------------------------------------------------------------------------------------------------------------------------|---------------------------|--------------------------------------|-----------------------------------------------|-------------------------------------------------------------|--|--|--|--|--|
|          | <b>A</b> .                                                                                                                                               | NUMBER                    | 4"                                   | BOTH SIDES AT DIAGONAL CORNERS,               | E-613                                                       |  |  |  |  |  |
| ·        | <sup>′</sup> В.                                                                                                                                          | RESTAURANT CAR            | 6"                                   | BOTH SIDES OF COACH                           | 1/18082N.                                                   |  |  |  |  |  |
|          | C.                                                                                                                                                       | BUFFET                    | 6"                                   | 33 55 57 57                                   | 2/18082N                                                    |  |  |  |  |  |
|          | <b>D</b> . St.                                                                                                                                           | SLEEPING CAR              | 6″                                   | TA 19 17 JA                                   | 3/18082N                                                    |  |  |  |  |  |
|          | E.                                                                                                                                                       | KITCHEN                   | 2″                                   | ON DOOR                                       | E · 625                                                     |  |  |  |  |  |
|          | F.                                                                                                                                                       | GUARD                     | 2″                                   | N 64                                          | E-625                                                       |  |  |  |  |  |
|          | G.                                                                                                                                                       | IST CLASS INDICATION      | 8″                                   | " " ( <u>SLIDING DOORS</u> )                  | E-611                                                       |  |  |  |  |  |
| •        | SIMILAR TO                                                                                                                                               | 2 CLASS INDICATION        | 8"                                   | IN SAME POSITION AS                           | E-GII                                                       |  |  |  |  |  |
| •m.      | H                                                                                                                                                        | PRIVATE                   | ///                                  | (ELECTRIC STOCK) ON DOOR OF<br>DRIVERS COMPT. | E-624                                                       |  |  |  |  |  |
|          | J                                                                                                                                                        | KITCHEN CAR               | 6″                                   | BOTH SIDES OF COACH .                         | 4/18082N 1 00                                               |  |  |  |  |  |
|          | NOTE                                                                                                                                                     |                           |                                      |                                               |                                                             |  |  |  |  |  |
|          | 2. UNLESS OTHERWISE PROVIDED, LETTERS AND FIGURES TO BE IN GOLDEN YELLOW                                                                                 |                           |                                      |                                               |                                                             |  |  |  |  |  |
|          | - T                                                                                                                                                      |                           |                                      | AND FIGURES TO BE OUTLINED IN BLACK WHER      | E CESO                                                      |  |  |  |  |  |
|          | 3. A.B.C.D & J INDICATIONS TO HAVE TOP OF FIGURES ETC. 6"BELOW WAISTLINE OR<br>7"BELOW BOTTOM OF WINDOW WHERE NO WAISTLINE EXISTS. ALTERNATIVELY, INSIDE |                           |                                      |                                               |                                                             |  |  |  |  |  |
|          |                                                                                                                                                          |                           |                                      |                                               |                                                             |  |  |  |  |  |
|          |                                                                                                                                                          |                           |                                      |                                               |                                                             |  |  |  |  |  |
|          | PANELLING WHERE THIS IS PRESENT ON OLDER STOCK .<br>4. "OTHER COACHING VEHICLES" LETTERED AS INDICATED ON APPROPRIATE DIAGRAMS .                         |                           |                                      |                                               |                                                             |  |  |  |  |  |
| Original | © BRB Residuary Ltd                                                                                                                                      | Original diagrams courtes |                                      | This PDF copy by J.D. Faulkner, 2010          |                                                             |  |  |  |  |  |