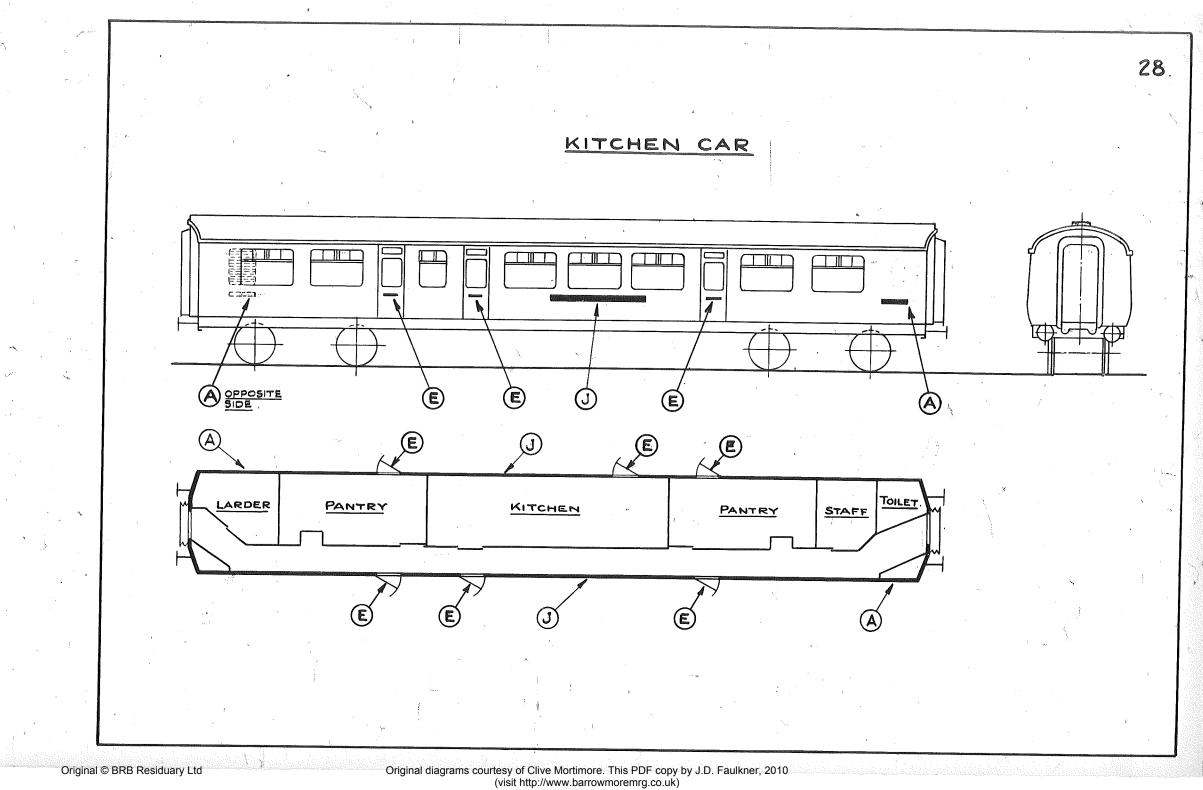

## GENERAL INDEX

|                 |                                                  | 11   |                                                 |
|-----------------|--------------------------------------------------|------|-------------------------------------------------|
| PAGE            | DESCRIPTION                                      | PAGE | DESCRIPTION.                                    |
| 1.              | PARTICULARS OF INDEX LETTERS.                    | 26.  | LUGGAGE BRAKE VAN.                              |
| 2               | PARTICULARS OF LABELS.                           | 27.  | KITCHEN CAR (FULL KITCHEN)                      |
| 3.              | CORRIDOR COMPTS. WITH SINGLE SLIDING DOORS (R.H) | 28.  | " " (FULL KITCHEN)                              |
| 4.              | " ,WITH WINDOW LIFTS (R&L.H.)                    | 29   | " & FIRST CLASS & PANTRY BRAKE.                 |
| _5.             | " " WITH DOUBLE DOORS (M.R. TYPE)                | 30.  | AND BUFFET CAR.                                 |
| 6.4             | COMPARTMENT WINDOWS WITH SLIDING VENTILATORS     | 31.  | BUFFET LOUNGE (OR SALOON)                       |
| 7. <sup>A</sup> | " " WITHOUT VENTILATORS                          | 32   | " OPEN SALOON.                                  |
| <b>8</b> .      | WITH EXTERIOR DOORS.                             | 33.  | " AND CORRIDOR SECOND                           |
| 8 <sup>B</sup>  | COMPARTMENT IDENTIFICATION                       | 34.  | " RESTAURANT WITH KITCHEN.                      |
| 9               | CORRIDOR SIDE INTERIOR - FIRST CLASS .           | 35.  | RESTAURANT. FIRST & SECOND CLASS DINING SALOON. |
| 10.             | FIRST CLASS CORRIDOR CARRIAGE.                   | 36.  | " COMPOSITE WITH KITCHEN.                       |
| 11.             | " CORRIDOR & CROSS CORRIDOR                      | 37.  | UNCLASSED WITH KITCHEN (PANELLED)               |
| 12.             | ". " OPEN ĈARRIAGE.                              | 38.  | " FIRST CLASS WITH KITCHEN.                     |
| 13.             | " OPEN WITH END DOORS.                           | 39.  | " FIRST CLASS WITH KITCHEN.                     |
| 14              | " " NON-CORRIDOR.                                | 40.  | AND FIRST CLASS CORRIDOR                        |
| 15.             | " CORRIDOR BRAKE                                 | 41.  | " SECOND CLASS WITH KITCHEN.                    |
| 16.             | " " WITH TEAK PANELS.                            | 42.  | SLEEPING CAR, FIRST CLASS                       |
| 17.             | COMPOSITE CORRIDOR WITH END DOORS.               | 43.  | " COMPOSITE                                     |
| 18              | " CARRIAGE.                                      | 44.  | " " WITH TEAK PANELS                            |
| 19.             | " Non-Corridor.                                  | 45.  | " SECOND CLASS.                                 |
| <b>20</b> .     | " CORRIDOR BRAKE                                 | 46.  | POST OFFICE SORTING VAN .                       |
| 21.             | " & CROSS CORRIDOR BRAKE.                        | 47.  | POST OFFICE STOWAGE VAN .                       |
| 22.             | " BRAKE WITH TEAK PANELS.                        | 48.  | ELECTRIC MOTOR LUGGAGE VAN                      |
| 23.             | SECOND CLASS CORRIDOR WITH END DOORS             | 49.  | " LUGGAGE MOTOR SECOND                          |
| <b>24</b> .     | II II & CROSS CORRIDOR                           | 50.  | LUGGAGE MOTOR COMPO .                           |
| 25.             | " " NON-CORRIDOR BRAKE                           | 51   | DRIVING TRAILER FIRST.                          |