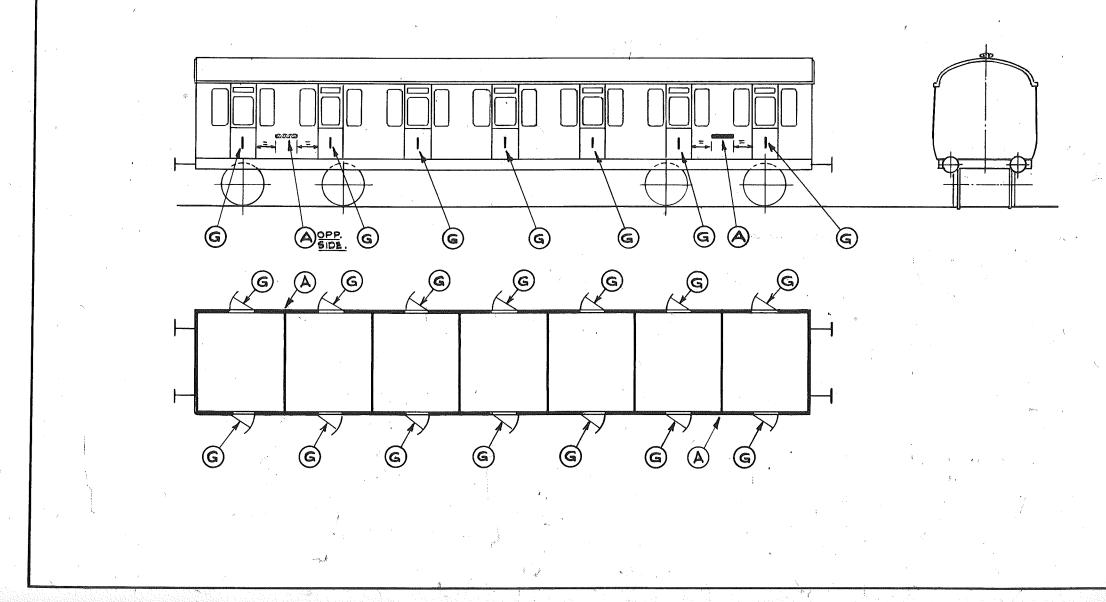

1

Original diagrams courtesy of Clive Mortimore. This PDF copy by J.D. Faulkner, 2010

(visit http://www.barrowmoremrg.co.uk)

|          | INDEX<br>LETTER<br>(on Diag'ms)                                                                                                                          | TITLE OF ITEM             | SIZE OF<br>LETTERS<br>AND<br>FIGURES | POSITION                                      | DRAWING Nº.<br>REFERENCE<br>FOR DETAILS OF<br>ITEMS QUOTED. |  |  |  |  |  |
|----------|----------------------------------------------------------------------------------------------------------------------------------------------------------|---------------------------|--------------------------------------|-----------------------------------------------|-------------------------------------------------------------|--|--|--|--|--|
|          | <b>A</b> .                                                                                                                                               | NUMBER                    | 4"                                   | BOTH SIDES AT DIAGONAL CORNERS,               | E-613                                                       |  |  |  |  |  |
| ·        | <sup>′</sup> В.                                                                                                                                          | RESTAURANT CAR            | 6"                                   | BOTH SIDES OF COACH                           | 1/18082N.                                                   |  |  |  |  |  |
|          | C.                                                                                                                                                       | BUFFET                    | 6"                                   | 33 55 57 57                                   | 2/18082N                                                    |  |  |  |  |  |
|          | <b>D</b> . St.                                                                                                                                           | SLEEPING CAR              | 6″                                   | TA 19 17 JA                                   | 3/18082N                                                    |  |  |  |  |  |
|          | E.                                                                                                                                                       | KITCHEN                   | 2″                                   | ON DOOR                                       | E · 625                                                     |  |  |  |  |  |
|          | F.                                                                                                                                                       | GUARD                     | 2″                                   | N 64                                          | E-625                                                       |  |  |  |  |  |
|          | G.                                                                                                                                                       | IST CLASS INDICATION      | 8″                                   | " " ( <u>SLIDING DOORS</u> )                  | E-611                                                       |  |  |  |  |  |
| •        | SIMILAR TO                                                                                                                                               | 2 CLASS INDICATION        | 8"                                   | IN SAME POSITION AS                           | E-GII                                                       |  |  |  |  |  |
| •m.      | H                                                                                                                                                        | PRIVATE                   | ///                                  | (ELECTRIC STOCK) ON DOOR OF<br>DRIVERS COMPT. | E-624                                                       |  |  |  |  |  |
|          | J                                                                                                                                                        | KITCHEN CAR               | 6″                                   | BOTH SIDES OF COACH .                         | 4/18082N 1 00                                               |  |  |  |  |  |
|          | NOTE                                                                                                                                                     |                           |                                      |                                               |                                                             |  |  |  |  |  |
|          | 2. UNLESS OTHERWISE PROVIDED, LETTERS AND FIGURES TO BE IN GOLDEN YELLOW                                                                                 |                           |                                      |                                               |                                                             |  |  |  |  |  |
|          | - T                                                                                                                                                      |                           |                                      | AND FIGURES TO BE OUTLINED IN BLACK WHER      | E CESO                                                      |  |  |  |  |  |
|          | 3. A.B.C.D & J INDICATIONS TO HAVE TOP OF FIGURES ETC. 6"BELOW WAISTLINE OR<br>7"BELOW BOTTOM OF WINDOW WHERE NO WAISTLINE EXISTS. ALTERNATIVELY, INSIDE |                           |                                      |                                               |                                                             |  |  |  |  |  |
|          |                                                                                                                                                          |                           |                                      |                                               |                                                             |  |  |  |  |  |
|          |                                                                                                                                                          |                           |                                      |                                               |                                                             |  |  |  |  |  |
|          | PANELLING WHERE THIS IS PRESENT ON OLDER STOCK .<br>4. "OTHER COACHING VEHICLES" LETTERED AS INDICATED ON APPROPRIATE DIAGRAMS .                         |                           |                                      |                                               |                                                             |  |  |  |  |  |
| Original | © BRB Residuary Ltd                                                                                                                                      | Original diagrams courtes |                                      | This PDF copy by J.D. Faulkner, 2010          |                                                             |  |  |  |  |  |