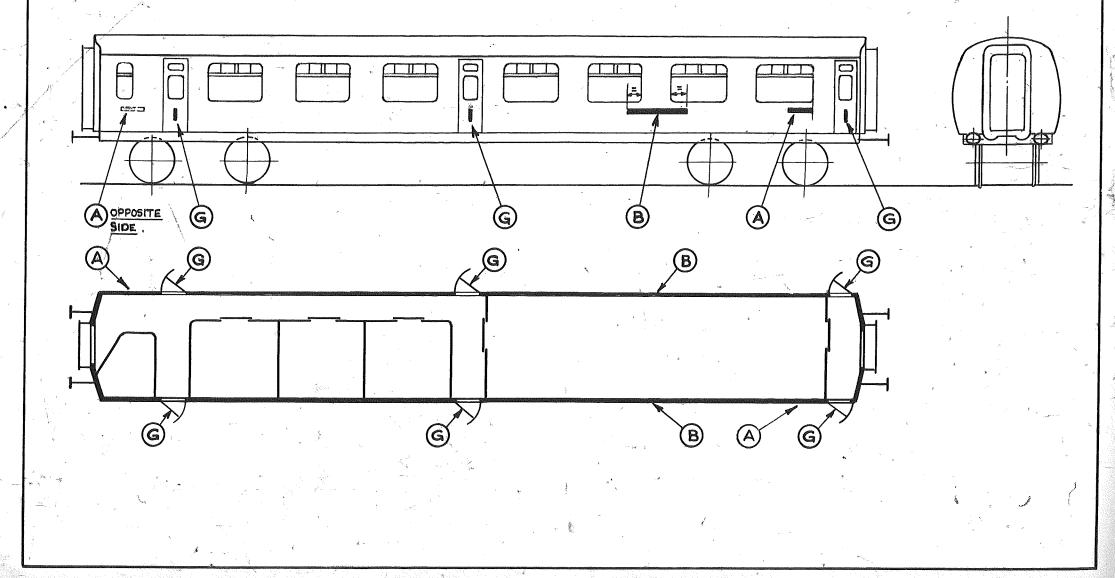

1

Original diagrams courtesy of Clive Mortimore. This PDF copy by J.D. Faulkner, 2010

(visit http://www.barrowmoremrg.co.uk)

|          | INDEX<br>LETTER<br>(on Diag'ms)                                                                                                                          | TITLE OF ITEM             | SIZE OF<br>LETTERS<br>AND<br>FIGURES | POSITION                                      | DRAWING Nº.<br>REFERENCE<br>FOR DETAILS OF<br>ITEMS QUOTED. |  |  |  |  |  |
|----------|----------------------------------------------------------------------------------------------------------------------------------------------------------|---------------------------|--------------------------------------|-----------------------------------------------|-------------------------------------------------------------|--|--|--|--|--|
|          | <b>A</b> .                                                                                                                                               | NUMBER                    | 4"                                   | BOTH SIDES AT DIAGONAL CORNERS,               | E-613                                                       |  |  |  |  |  |
| ·        | <sup>′</sup> В.                                                                                                                                          | RESTAURANT CAR            | 6"                                   | BOTH SIDES OF COACH                           | 1/18082N.                                                   |  |  |  |  |  |
|          | C.                                                                                                                                                       | BUFFET                    | 6"                                   | 33 55 57 57                                   | 2/18082N                                                    |  |  |  |  |  |
|          | <b>D</b> . St.                                                                                                                                           | SLEEPING CAR              | 6″                                   | TA 19 17 JA                                   | 3/18082N                                                    |  |  |  |  |  |
|          | E.                                                                                                                                                       | KITCHEN                   | 2″                                   | ON DOOR                                       | E · 625                                                     |  |  |  |  |  |
|          | F.                                                                                                                                                       | GUARD                     | 2″                                   | N 64                                          | E-625                                                       |  |  |  |  |  |
|          | G.                                                                                                                                                       | IST CLASS INDICATION      | 8″                                   | " " ( <u>SLIDING DOORS</u> )                  | E-611                                                       |  |  |  |  |  |
| •        | SIMILAR TO                                                                                                                                               | 2 CLASS INDICATION        | 8"                                   | IN SAME POSITION AS                           | E-GII                                                       |  |  |  |  |  |
| •m.      | H                                                                                                                                                        | PRIVATE                   | ///                                  | (ELECTRIC STOCK) ON DOOR OF<br>DRIVERS COMPT. | E-624                                                       |  |  |  |  |  |
|          | J                                                                                                                                                        | KITCHEN CAR               | 6″                                   | BOTH SIDES OF COACH .                         | 4/18082N 1 00                                               |  |  |  |  |  |
|          | NOTE                                                                                                                                                     |                           |                                      |                                               |                                                             |  |  |  |  |  |
|          | 2. UNLESS OTHERWISE PROVIDED, LETTERS AND FIGURES TO BE IN GOLDEN YELLOW                                                                                 |                           |                                      |                                               |                                                             |  |  |  |  |  |
|          | - T                                                                                                                                                      |                           |                                      | AND FIGURES TO BE OUTLINED IN BLACK WHER      | E CESO                                                      |  |  |  |  |  |
|          | 3. A.B.C.D & J INDICATIONS TO HAVE TOP OF FIGURES ETC. 6"BELOW WAISTLINE OR<br>7"BELOW BOTTOM OF WINDOW WHERE NO WAISTLINE EXISTS. ALTERNATIVELY, INSIDE |                           |                                      |                                               |                                                             |  |  |  |  |  |
|          |                                                                                                                                                          |                           |                                      |                                               |                                                             |  |  |  |  |  |
|          |                                                                                                                                                          |                           |                                      |                                               |                                                             |  |  |  |  |  |
|          | PANELLING WHERE THIS IS PRESENT ON OLDER STOCK .<br>4. "OTHER COACHING VEHICLES" LETTERED AS INDICATED ON APPROPRIATE DIAGRAMS .                         |                           |                                      |                                               |                                                             |  |  |  |  |  |
| Original | © BRB Residuary Ltd                                                                                                                                      | Original diagrams courtes |                                      | This PDF copy by J.D. Faulkner, 2010          |                                                             |  |  |  |  |  |

(visit http://www.barrowmoremrg.co.uk)

8<sup>B</sup>

11. CORRIDOR FIRST. OPPOSITE (A)  $(\mathbf{G})$ (G) A (G (G (A)TOILET. TOILET. G G . **T** 

OPEN FIRST CLASS

Original © BRB Residuary Ltd

Original diagrams courtesy of Clive Mortimore. This PDF copy by J.D. Faulkner, 2010 (visit http://www.barrowmoremrg.co.uk) 13