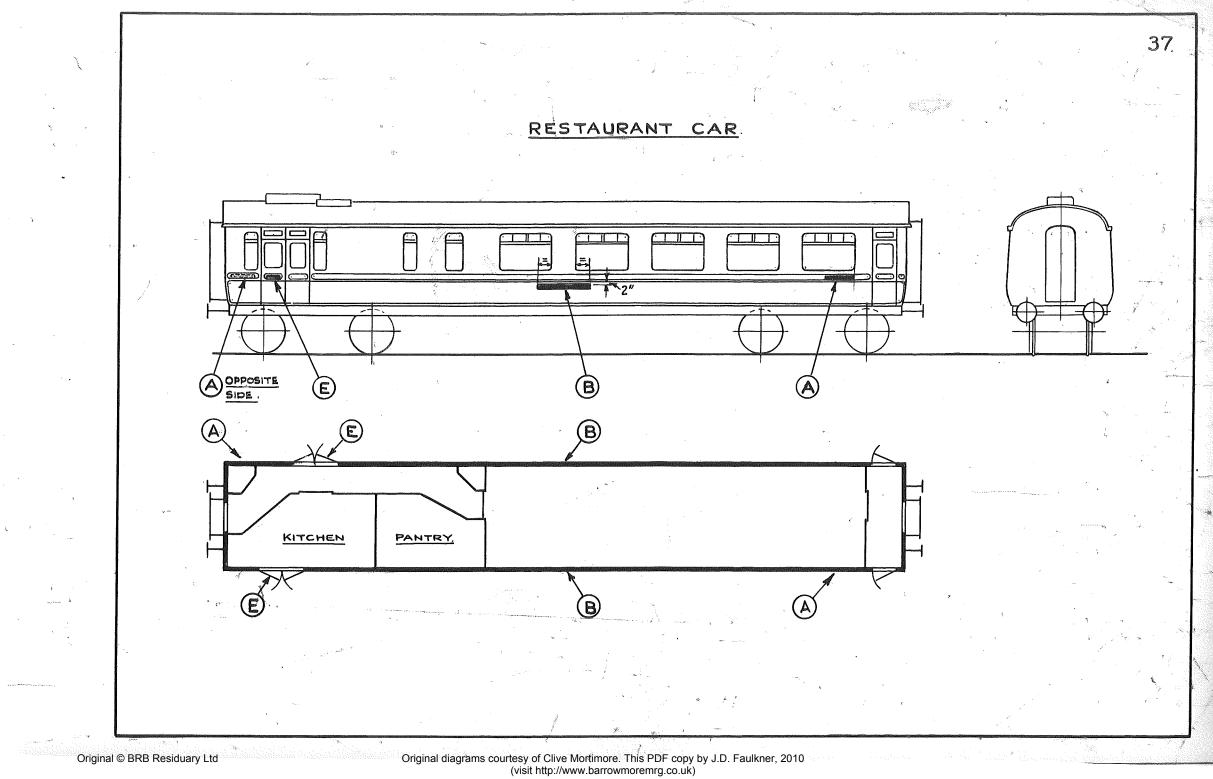

1

Original diagrams courtesy of Clive Mortimore. This PDF copy by J.D. Faulkner, 2010

(visit http://www.barrowmoremrg.co.uk)

|          | INDEX<br>LETTER<br>(on Diag'ms)                                                                                                                          | TITLE OF ITEM             | SIZE OF<br>LETTERS<br>AND<br>FIGURES | POSITION                                      | DRAWING Nº.<br>REFERENCE<br>FOR DETAILS OF<br>ITEMS QUOTED. |  |  |  |  |  |
|----------|----------------------------------------------------------------------------------------------------------------------------------------------------------|---------------------------|--------------------------------------|-----------------------------------------------|-------------------------------------------------------------|--|--|--|--|--|
|          | <b>A</b> .                                                                                                                                               | NUMBER                    | 4"                                   | BOTH SIDES AT DIAGONAL CORNERS,               | E-613                                                       |  |  |  |  |  |
| ·        | <sup>′</sup> В.                                                                                                                                          | RESTAURANT CAR            | 6"                                   | BOTH SIDES OF COACH                           | 1/18082N.                                                   |  |  |  |  |  |
|          | C.                                                                                                                                                       | BUFFET                    | 6"                                   | 33 55 57 57                                   | 2/18082N                                                    |  |  |  |  |  |
|          | <b>D</b> . St.                                                                                                                                           | SLEEPING CAR              | 6″                                   | TA 19 17 JA                                   | 3/18082N                                                    |  |  |  |  |  |
|          | E.                                                                                                                                                       | KITCHEN                   | 2″                                   | ON DOOR                                       | E · 625                                                     |  |  |  |  |  |
|          | F.                                                                                                                                                       | GUARD                     | 2″                                   | N 64                                          | E-625                                                       |  |  |  |  |  |
|          | G.                                                                                                                                                       | IST CLASS INDICATION      | 8″                                   | " " ( <u>SLIDING DOORS</u> )                  | E-611                                                       |  |  |  |  |  |
| •        | SIMILAR TO                                                                                                                                               | 2 CLASS INDICATION        | 8"                                   | IN SAME POSITION AS                           | E-GII                                                       |  |  |  |  |  |
| •m.      | H                                                                                                                                                        | PRIVATE                   | ///                                  | (ELECTRIC STOCK) ON DOOR OF<br>DRIVERS COMPT. | E-624                                                       |  |  |  |  |  |
|          | J                                                                                                                                                        | KITCHEN CAR               | 6″                                   | BOTH SIDES OF COACH .                         | 4/18082N 1 00                                               |  |  |  |  |  |
|          | NOTE                                                                                                                                                     |                           |                                      |                                               |                                                             |  |  |  |  |  |
|          | 2. UNLESS OTHERWISE PROVIDED, LETTERS AND FIGURES TO BE IN GOLDEN YELLOW                                                                                 |                           |                                      |                                               |                                                             |  |  |  |  |  |
|          | - T                                                                                                                                                      |                           |                                      | AND FIGURES TO BE OUTLINED IN BLACK WHER      | E CESO                                                      |  |  |  |  |  |
|          | 3. A.B.C.D & J INDICATIONS TO HAVE TOP OF FIGURES ETC. 6"BELOW WAISTLINE OR<br>7"BELOW BOTTOM OF WINDOW WHERE NO WAISTLINE EXISTS. ALTERNATIVELY, INSIDE |                           |                                      |                                               |                                                             |  |  |  |  |  |
|          |                                                                                                                                                          |                           |                                      |                                               |                                                             |  |  |  |  |  |
|          |                                                                                                                                                          |                           |                                      |                                               |                                                             |  |  |  |  |  |
|          | PANELLING WHERE THIS IS PRESENT ON OLDER STOCK .<br>4. "OTHER COACHING VEHICLES" LETTERED AS INDICATED ON APPROPRIATE DIAGRAMS .                         |                           |                                      |                                               |                                                             |  |  |  |  |  |
| Original | © BRB Residuary Ltd                                                                                                                                      | Original diagrams courtes |                                      | This PDF copy by J.D. Faulkner, 2010          |                                                             |  |  |  |  |  |