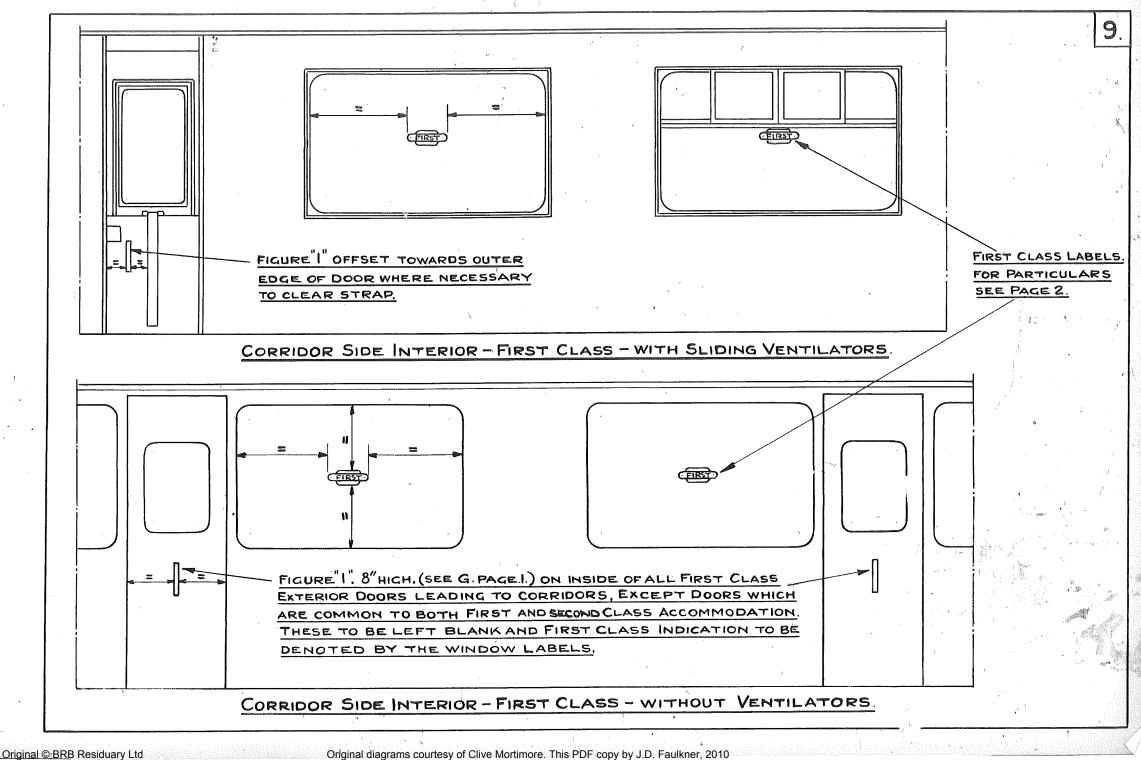

1

Original diagrams courtesy of Clive Mortimore. This PDF copy by J.D. Faulkner, 2010

(visit http://www.barrowmoremrg.co.uk)

|          | INDEX<br>LETTER<br>(on Diag'ms)                                                                                                                          | TITLE OF ITEM             | SIZE OF<br>LETTERS<br>AND<br>FIGURES | POSITION                                      | DRAWING Nº.<br>REFERENCE<br>FOR DETAILS OF<br>ITEMS QUOTED. |  |  |  |  |  |
|----------|----------------------------------------------------------------------------------------------------------------------------------------------------------|---------------------------|--------------------------------------|-----------------------------------------------|-------------------------------------------------------------|--|--|--|--|--|
|          | <b>A</b> .                                                                                                                                               | NUMBER                    | 4"                                   | BOTH SIDES AT DIAGONAL CORNERS,               | E-613                                                       |  |  |  |  |  |
| ·        | <sup>′</sup> В.                                                                                                                                          | RESTAURANT CAR            | 6"                                   | BOTH SIDES OF COACH                           | 1/18082N.                                                   |  |  |  |  |  |
|          | C.                                                                                                                                                       | BUFFET                    | 6"                                   | 33 55 57 57                                   | 2/18082N                                                    |  |  |  |  |  |
|          | <b>D</b> . St.                                                                                                                                           | SLEEPING CAR              | 6″                                   | TA 19 17 JA                                   | 3/18082N                                                    |  |  |  |  |  |
|          | E.                                                                                                                                                       | KITCHEN                   | 2″                                   | ON DOOR                                       | E · 625                                                     |  |  |  |  |  |
|          | F.                                                                                                                                                       | GUARD                     | 2″                                   | N 64                                          | E-625                                                       |  |  |  |  |  |
|          | G.                                                                                                                                                       | IST CLASS INDICATION      | 8″                                   | " " ( <u>SLIDING DOORS</u> )                  | E-611                                                       |  |  |  |  |  |
| •        | SIMILAR TO                                                                                                                                               | 2 CLASS INDICATION        | 8"                                   | IN SAME POSITION AS                           | E-GII                                                       |  |  |  |  |  |
| •m.      | H                                                                                                                                                        | PRIVATE                   | ///                                  | (ELECTRIC STOCK) ON DOOR OF<br>DRIVERS COMPT. | E-624                                                       |  |  |  |  |  |
|          | J                                                                                                                                                        | KITCHEN CAR               | 6″                                   | BOTH SIDES OF COACH .                         | 4/18082N 1 00                                               |  |  |  |  |  |
|          | NOTE                                                                                                                                                     |                           |                                      |                                               |                                                             |  |  |  |  |  |
|          | 2. UNLESS OTHERWISE PROVIDED, LETTERS AND FIGURES TO BE IN GOLDEN YELLOW                                                                                 |                           |                                      |                                               |                                                             |  |  |  |  |  |
|          | - T                                                                                                                                                      |                           |                                      | AND FIGURES TO BE OUTLINED IN BLACK WHER      | E CESO                                                      |  |  |  |  |  |
|          | 3. A.B.C.D & J INDICATIONS TO HAVE TOP OF FIGURES ETC. 6"BELOW WAISTLINE OR<br>7"BELOW BOTTOM OF WINDOW WHERE NO WAISTLINE EXISTS. ALTERNATIVELY, INSIDE |                           |                                      |                                               |                                                             |  |  |  |  |  |
|          |                                                                                                                                                          |                           |                                      |                                               |                                                             |  |  |  |  |  |
|          |                                                                                                                                                          |                           |                                      |                                               |                                                             |  |  |  |  |  |
|          | PANELLING WHERE THIS IS PRESENT ON OLDER STOCK .<br>4. "OTHER COACHING VEHICLES" LETTERED AS INDICATED ON APPROPRIATE DIAGRAMS .                         |                           |                                      |                                               |                                                             |  |  |  |  |  |
| Original | © BRB Residuary Ltd                                                                                                                                      | Original diagrams courtes |                                      | This PDF copy by J.D. Faulkner, 2010          |                                                             |  |  |  |  |  |