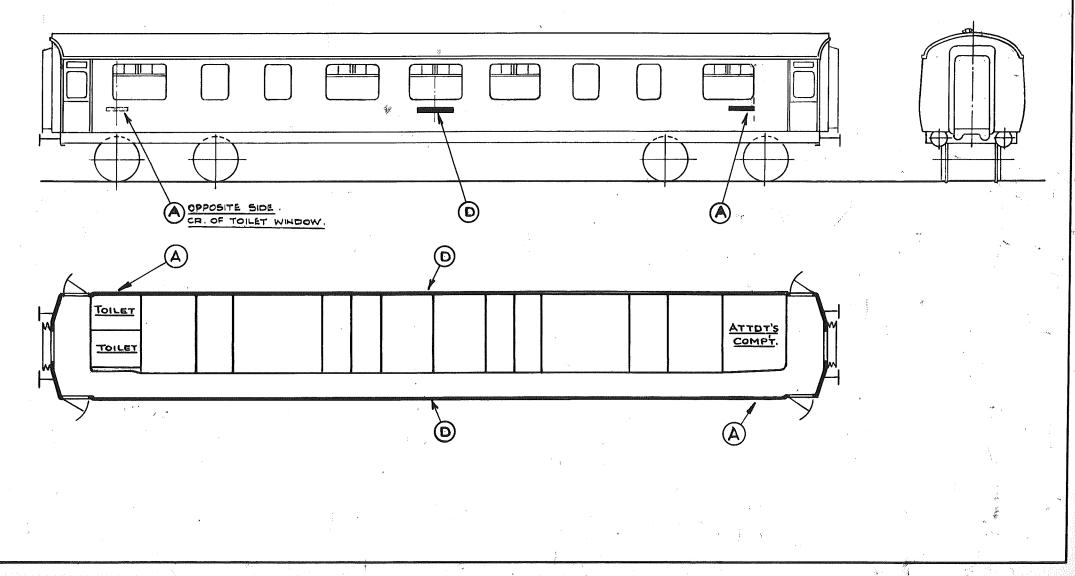

(visit http://www.barrowmoremrg.co.uk)

8<sup>B</sup>

11. CORRIDOR FIRST. OPPOSITE (A)  $(\mathbf{G})$ (G) A (G (G (A)TOILET. TOILET. G G . **T** 

OPEN FIRST CLASS

Original © BRB Residuary Ltd

Original diagrams courtesy of Clive Mortimore. This PDF copy by J.D. Faulkner, 2010 (visit http://www.barrowmoremrg.co.uk) 13