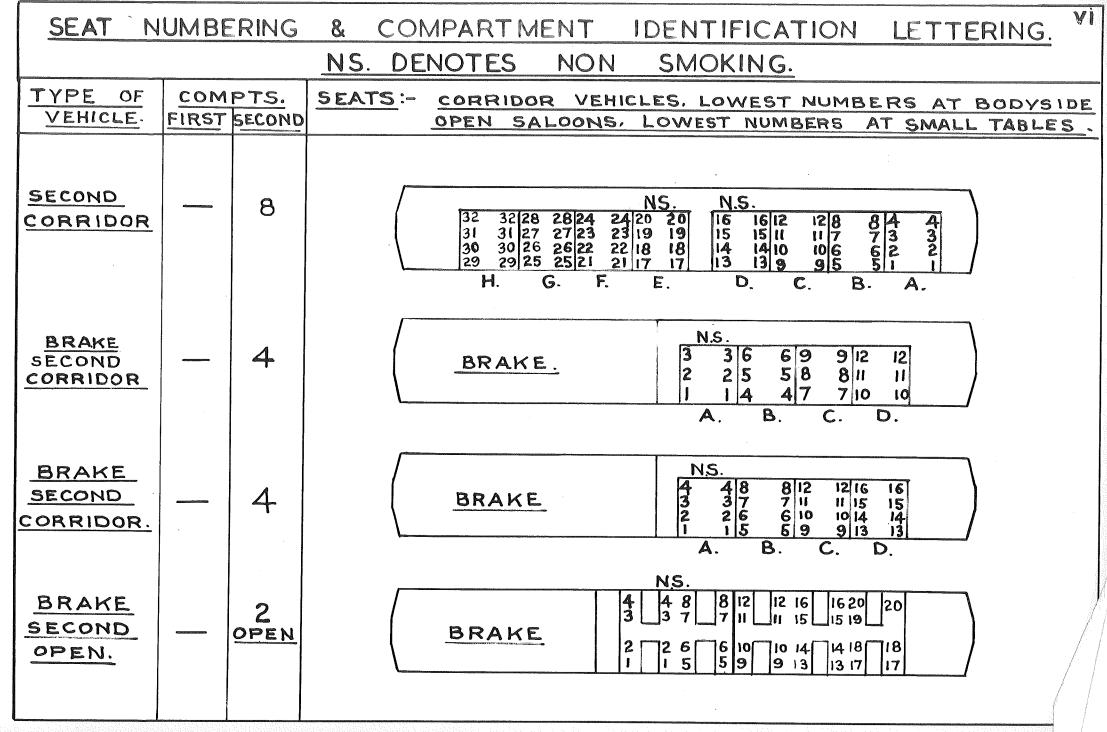

5

, i

1 af 12

÷

| SEAT NUMBERING & COMPARTMENT IDENTIFICATION LETTERING. |            |        |                                                                                                                          |  |  |  |  |
|--------------------------------------------------------|------------|--------|--------------------------------------------------------------------------------------------------------------------------|--|--|--|--|
| NS DENOTES NON SMOKING.                                |            |        |                                                                                                                          |  |  |  |  |
| TYPE OF                                                |            | IPTS.  | SEATS :- CORRIDOR VEHICLES. LOWEST NUMBERS AT BODYSIDE.                                                                  |  |  |  |  |
| VEHICLE.                                               | FIRST      | SECOND | OPEN SALOONS, LOWEST NUMBERS AT SMALL TABLES.                                                                            |  |  |  |  |
| <u>OPEN</u><br>FIRST.                                  | 3<br>OPEN. |        | NS.<br>21 21 18 18 15 15 12 12 9 9 6 6 3 3<br>20 20 17 17 14 14 11 11 8 8 5 5 2 2<br>19 19 16 16 13 13 10 10 7 7 4 4 1 1 |  |  |  |  |
| <u>FIRST</u><br>CORRIDOR                               | 7.         |        | $\begin{array}{c ccccccccccccccccccccccccccccccccccc$                                                                    |  |  |  |  |
| <u>COMPOSITE</u><br>CORRIDOR.                          | 4.         | З.     | $\begin{array}{c ccccccccccccccccccccccccccccccccccc$                                                                    |  |  |  |  |
| <u>COMPOSITE</u><br>CORRIDOR.                          | 4.         | Э.     | $ \begin{array}{c ccccccccccccccccccccccccccccccccccc$                                                                   |  |  |  |  |