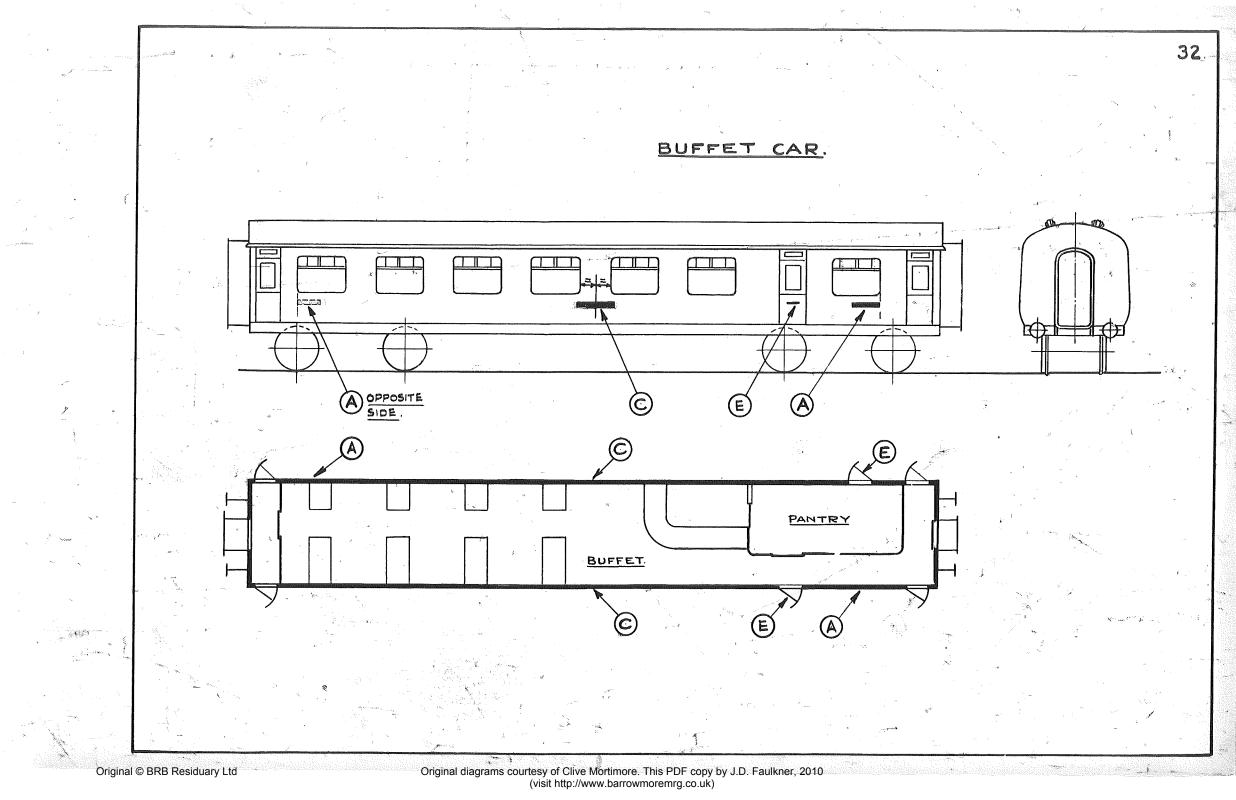

## GENERAL INDEX

|                 |                                                  | 11   |                                                 |
|-----------------|--------------------------------------------------|------|-------------------------------------------------|
| PAGE            | DESCRIPTION                                      | PAGE | DESCRIPTION.                                    |
| 1.              | PARTICULARS OF INDEX LETTERS.                    | 26.  | LUGGAGE BRAKE VAN.                              |
| 2               | PARTICULARS OF LABELS.                           | 27.  | KITCHEN CAR (FULL KITCHEN)                      |
| 3.              | CORRIDOR COMPTS. WITH SINGLE SLIDING DOORS (R.H) | 28.  | " " (FULL KITCHEN)                              |
| 4.              | " ,WITH WINDOW LIFTS (R&L.H.)                    | 29   | " & FIRST CLASS & PANTRY BRAKE.                 |
| _5.             | " " WITH DOUBLE DOORS (M.R. TYPE)                | 30.  | AND BUFFET CAR.                                 |
| 6.4             | COMPARTMENT WINDOWS WITH SLIDING VENTILATORS     | 31.  | BUFFET LOUNGE (OR SALOON)                       |
| 7. <sup>A</sup> | " " WITHOUT VENTILATORS                          | 32   | " OPEN SALOON.                                  |
| <b>8</b> .      | WITH EXTERIOR DOORS.                             | 33.  | " AND CORRIDOR SECOND                           |
| 8 <sup>B</sup>  | COMPARTMENT IDENTIFICATION                       | 34.  | " RESTAURANT WITH KITCHEN.                      |
| 9               | CORRIDOR SIDE INTERIOR - FIRST CLASS .           | 35.  | RESTAURANT. FIRST & SECOND CLASS DINING SALOON. |
| 10.             | FIRST CLASS CORRIDOR CARRIAGE.                   | 36.  | " COMPOSITE WITH KITCHEN.                       |
| 11.             | " CORRIDOR & CROSS CORRIDOR                      | 37.  | UNCLASSED WITH KITCHEN (PANELLED)               |
| 12.             | ". " OPEN ĈARRIAGE.                              | 38.  | " FIRST CLASS WITH KITCHEN.                     |
| 13.             | " OPEN WITH END DOORS.                           | 39.  | " FIRST CLASS WITH KITCHEN.                     |
| 14              | " " NON-CORRIDOR.                                | 40.  | AND FIRST CLASS CORRIDOR                        |
| 15.             | " CORRIDOR BRAKE                                 | 41.  | " SECOND CLASS WITH KITCHEN.                    |
| 16.             | " " WITH TEAK PANELS.                            | 42.  | SLEEPING CAR, FIRST CLASS                       |
| 17.             | COMPOSITE CORRIDOR WITH END DOORS.               | 43.  | " COMPOSITE                                     |
| 18              | " CARRIAGE.                                      | 44.  | " " WITH TEAK PANELS                            |
| 19.             | " Non-Corridor.                                  | 45.  | " SECOND CLASS.                                 |
| <b>20</b> .     | " CORRIDOR BRAKE                                 | 46.  | POST OFFICE SORTING VAN .                       |
| 21.             | " & CROSS CORRIDOR BRAKE.                        | 47.  | POST OFFICE STOWAGE VAN .                       |
| 22.             | " BRAKE WITH TEAK PANELS.                        | 48.  | ELECTRIC MOTOR LUGGAGE VAN                      |
| 23.             | SECOND CLASS CORRIDOR WITH END DOORS             | 49.  | " LUGGAGE MOTOR SECOND                          |
| <b>24</b> .     | II II & CROSS CORRIDOR                           | 50.  | LUGGAGE MOTOR COMPO .                           |
| 25.             | " " NON-CORRIDOR BRAKE                           | 51   | DRIVING TRAILER FIRST.                          |