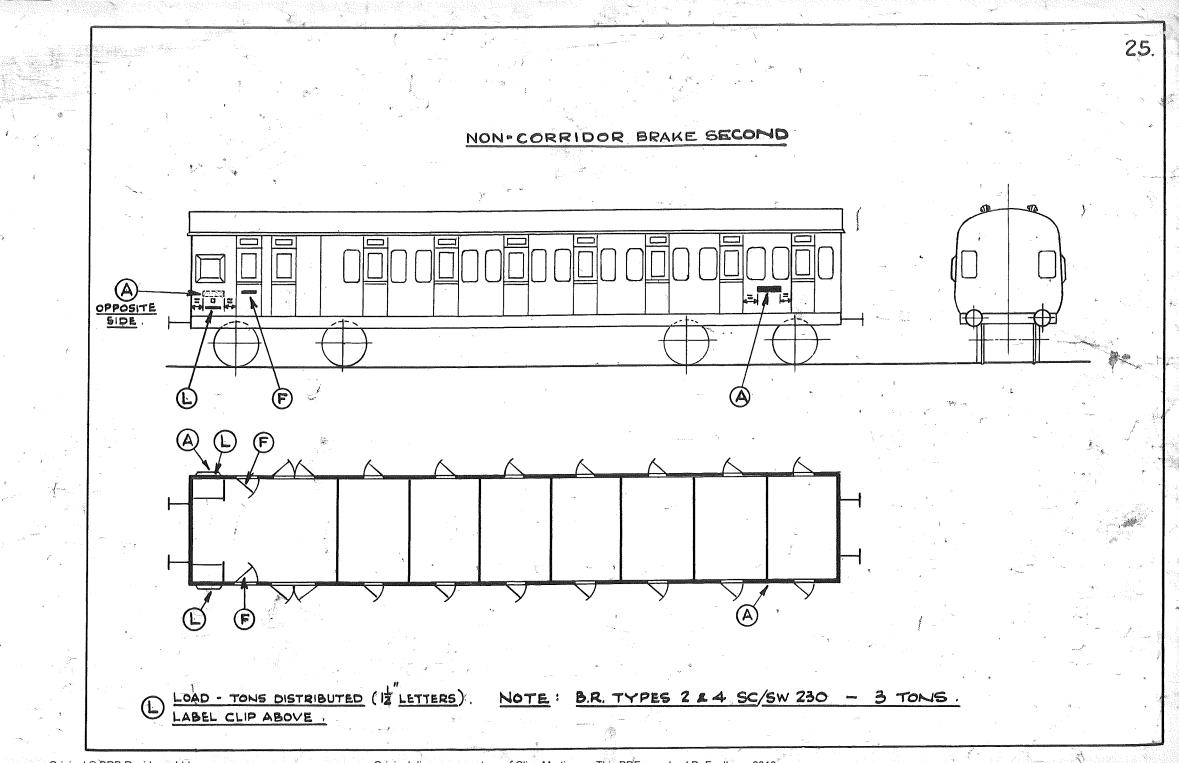

## GENERAL INDEX

|                 |                                                  | 11   |                                                 |
|-----------------|--------------------------------------------------|------|-------------------------------------------------|
| PAGE            | DESCRIPTION                                      | PAGE | DESCRIPTION.                                    |
| 1.              | PARTICULARS OF INDEX LETTERS.                    | 26.  | LUGGAGE BRAKE VAN.                              |
| 2               | PARTICULARS OF LABELS.                           | 27.  | KITCHEN CAR (FULL KITCHEN)                      |
| 3.              | CORRIDOR COMPTS. WITH SINGLE SLIDING DOORS (R.H) | 28.  | " " (FULL KITCHEN)                              |
| 4.              | " ,WITH WINDOW LIFTS (R&L.H.)                    | 29   | " & FIRST CLASS & PANTRY BRAKE.                 |
| _5.             | " " WITH DOUBLE DOORS (M.R. TYPE)                | 30.  | AND BUFFET CAR.                                 |
| 6.4             | COMPARTMENT WINDOWS WITH SLIDING VENTILATORS     | 31.  | BUFFET LOUNGE (OR SALOON)                       |
| 7. <sup>A</sup> | " " WITHOUT VENTILATORS                          | 32   | " OPEN SALOON.                                  |
| <b>8</b> .      | WITH EXTERIOR DOORS.                             | 33.  | " AND CORRIDOR SECOND                           |
| 8 <sup>B</sup>  | COMPARTMENT IDENTIFICATION                       | 34.  | " RESTAURANT WITH KITCHEN.                      |
| 9               | CORRIDOR SIDE INTERIOR - FIRST CLASS .           | 35.  | RESTAURANT. FIRST & SECOND CLASS DINING SALOON. |
| 10.             | FIRST CLASS CORRIDOR CARRIAGE.                   | 36.  | " COMPOSITE WITH KITCHEN.                       |
| 11.             | " CORRIDOR & CROSS CORRIDOR                      | 37.  | UNCLASSED WITH KITCHEN (PANELLED)               |
| 12.             | ". " OPEN ĈARRIAGE.                              | 38.  | " FIRST CLASS WITH KITCHEN.                     |
| 13.             | " OPEN WITH END DOORS.                           | 39.  | " FIRST CLASS WITH KITCHEN.                     |
| 14              | " " NON-CORRIDOR.                                | 40.  | AND FIRST CLASS CORRIDOR                        |
| 15.             | " CORRIDOR BRAKE                                 | 41.  | " SECOND CLASS WITH KITCHEN.                    |
| 16.             | " " WITH TEAK PANELS.                            | 42.  | SLEEPING CAR, FIRST CLASS                       |
| 17.             | COMPOSITE CORRIDOR WITH END DOORS.               | 43.  | " COMPOSITE                                     |
| 18              | " CARRIAGE.                                      | 44.  | " " WITH TEAK PANELS                            |
| 19.             | " Non-Corridor.                                  | 45.  | " SECOND CLASS.                                 |
| <b>20</b> .     | " CORRIDOR BRAKE                                 | 46.  | POST OFFICE SORTING VAN .                       |
| 21.             | " & CROSS CORRIDOR BRAKE.                        | 47.  | POST OFFICE STOWAGE VAN .                       |
| 22.             | " BRAKE WITH TEAK PANELS.                        | 48.  | ELECTRIC MOTOR LUGGAGE VAN                      |
| 23.             | SECOND CLASS CORRIDOR WITH END DOORS             | 49.  | " LUGGAGE MOTOR SECOND                          |
| <b>24</b> .     | II II & CROSS CORRIDOR                           | 50.  | LUGGAGE MOTOR COMPO .                           |
| 25.             | " " NON-CORRIDOR BRAKE                           | 51   | DRIVING TRAILER FIRST.                          |