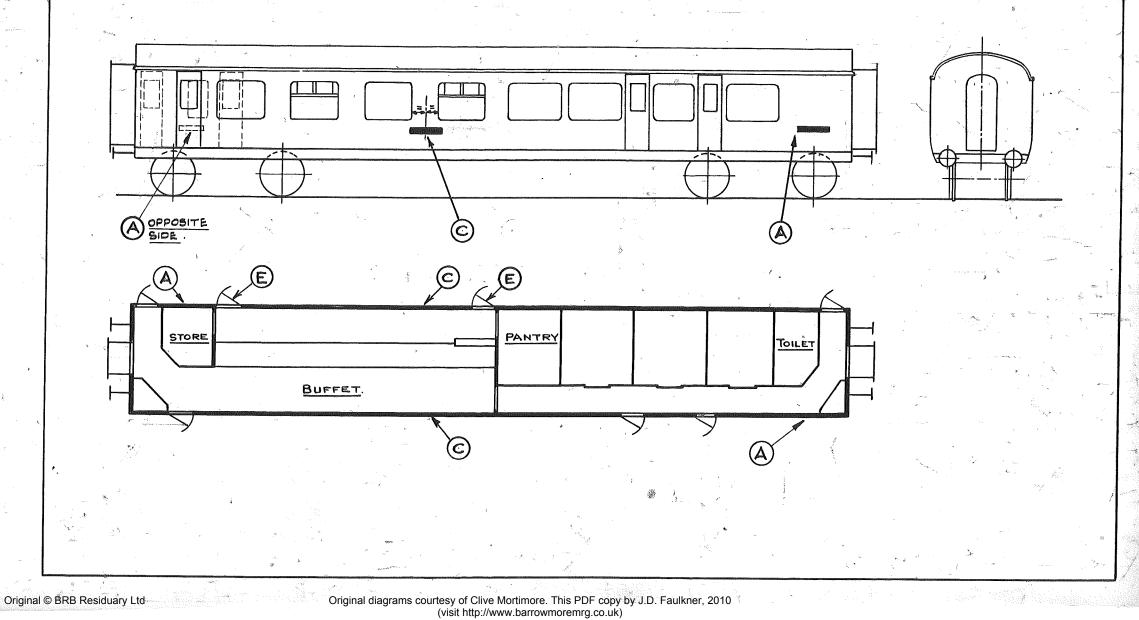

1

Original diagrams courtesy of Clive Mortimore. This PDF copy by J.D. Faulkner, 2010

(visit http://www.barrowmoremrg.co.uk)

|          | INDEX<br>LETTER<br>(on Diag'ms)                                                                                                                          | TITLE OF ITEM             | SIZE OF<br>LETTERS<br>AND<br>FIGURES | POSITION                                      | DRAWING Nº.<br>REFERENCE<br>FOR DETAILS OF<br>ITEMS QUOTED. |  |  |  |  |  |
|----------|----------------------------------------------------------------------------------------------------------------------------------------------------------|---------------------------|--------------------------------------|-----------------------------------------------|-------------------------------------------------------------|--|--|--|--|--|
|          | <b>A</b> .                                                                                                                                               | NUMBER                    | 4"                                   | BOTH SIDES AT DIAGONAL CORNERS,               | E-613                                                       |  |  |  |  |  |
| ·        | <sup>′</sup> В.                                                                                                                                          | RESTAURANT CAR            | 6"                                   | BOTH SIDES OF COACH                           | 1/18082N.                                                   |  |  |  |  |  |
|          | C.                                                                                                                                                       | BUFFET                    | 6"                                   | 33 55 57 57                                   | 2/18082N                                                    |  |  |  |  |  |
|          | <b>D</b> . St.                                                                                                                                           | SLEEPING CAR              | 6″                                   | TA 19 17 JA                                   | 3/18082N                                                    |  |  |  |  |  |
|          | E.                                                                                                                                                       | KITCHEN                   | 2″                                   | ON DOOR                                       | E · 625                                                     |  |  |  |  |  |
|          | F.                                                                                                                                                       | GUARD                     | 2″                                   | N 64                                          | E-625                                                       |  |  |  |  |  |
|          | G.                                                                                                                                                       | IST CLASS INDICATION      | 8″                                   | " " ( <u>SLIDING DOORS</u> )                  | E-611                                                       |  |  |  |  |  |
| •        | SIMILAR TO                                                                                                                                               | 2 CLASS INDICATION        | 8"                                   | IN SAME POSITION AS                           | E-GII                                                       |  |  |  |  |  |
| •m.      | H                                                                                                                                                        | PRIVATE                   | ///                                  | (ELECTRIC STOCK) ON DOOR OF<br>DRIVERS COMPT. | E-624                                                       |  |  |  |  |  |
|          | J                                                                                                                                                        | KITCHEN CAR               | 6″                                   | BOTH SIDES OF COACH .                         | 4/18082N 1 00                                               |  |  |  |  |  |
|          | NOTE                                                                                                                                                     |                           |                                      |                                               |                                                             |  |  |  |  |  |
|          | 2. UNLESS OTHERWISE PROVIDED, LETTERS AND FIGURES TO BE IN GOLDEN YELLOW                                                                                 |                           |                                      |                                               |                                                             |  |  |  |  |  |
|          | - T                                                                                                                                                      |                           |                                      | AND FIGURES TO BE OUTLINED IN BLACK WHER      | E CESO                                                      |  |  |  |  |  |
|          | 3. A.B.C.D & J INDICATIONS TO HAVE TOP OF FIGURES ETC. 6"BELOW WAISTLINE OR<br>7"BELOW BOTTOM OF WINDOW WHERE NO WAISTLINE EXISTS. ALTERNATIVELY, INSIDE |                           |                                      |                                               |                                                             |  |  |  |  |  |
|          |                                                                                                                                                          |                           |                                      |                                               |                                                             |  |  |  |  |  |
|          |                                                                                                                                                          |                           |                                      |                                               |                                                             |  |  |  |  |  |
|          | PANELLING WHERE THIS IS PRESENT ON OLDER STOCK .<br>4. "OTHER COACHING VEHICLES" LETTERED AS INDICATED ON APPROPRIATE DIAGRAMS .                         |                           |                                      |                                               |                                                             |  |  |  |  |  |
| Original | © BRB Residuary Ltd                                                                                                                                      | Original diagrams courtes |                                      | This PDF copy by J.D. Faulkner, 2010          |                                                             |  |  |  |  |  |