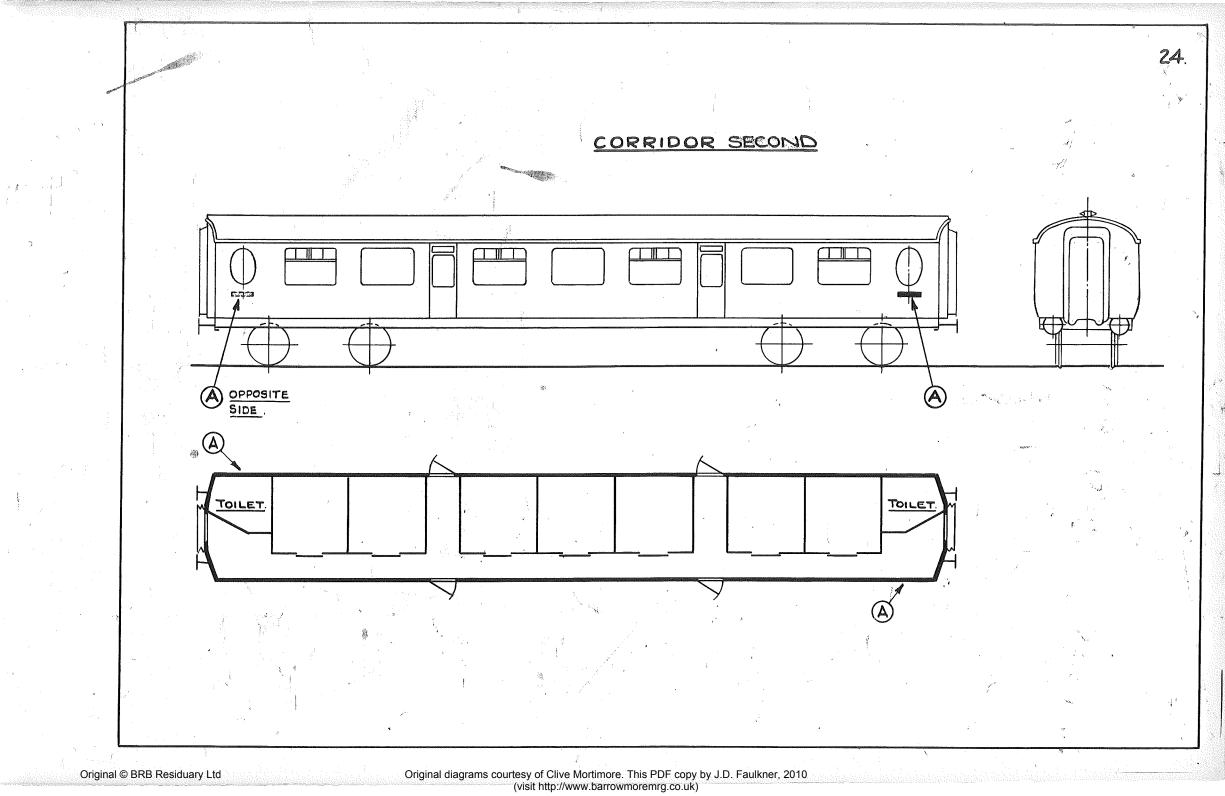

CORRIDOR SECOND WITH BUFFET.

Original © BRB Residuary Ltd

FIRST CLASS RESTAURANT CAR.

A.

ø

Original diagrams courtesy of Clive Mortimore. This PDF copy by J.D. Faulkner, 2010 (visit http://www.barrowmoremrg.co.uk)