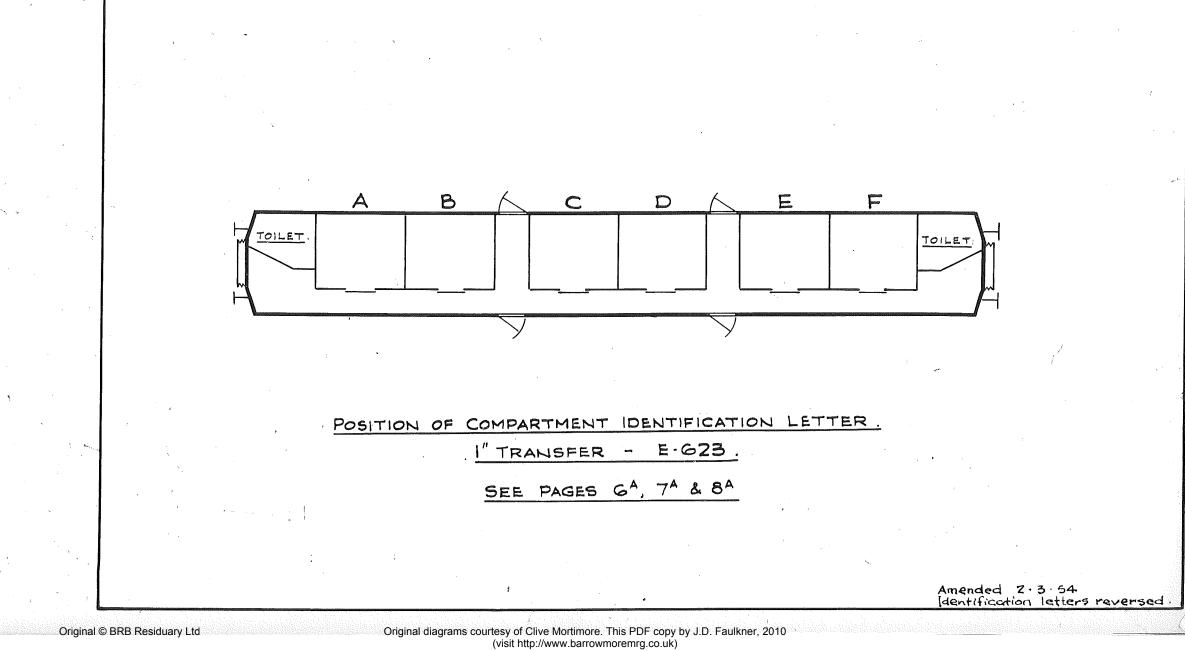

1

Original diagrams courtesy of Clive Mortimore. This PDF copy by J.D. Faulkner, 2010

(visit http://www.barrowmoremrg.co.uk)

|          | INDEX<br>LETTER<br>(on Diag'ms)                                                                                                                          | TITLE OF ITEM             | SIZE OF<br>LETTERS<br>AND<br>FIGURES | POSITION                                      | DRAWING Nº.<br>REFERENCE<br>FOR DETAILS OF<br>ITEMS QUOTED. |  |  |  |  |  |
|----------|----------------------------------------------------------------------------------------------------------------------------------------------------------|---------------------------|--------------------------------------|-----------------------------------------------|-------------------------------------------------------------|--|--|--|--|--|
|          | <b>A</b> .                                                                                                                                               | NUMBER                    | 4"                                   | BOTH SIDES AT DIAGONAL CORNERS,               | E-613                                                       |  |  |  |  |  |
| ·        | <sup>′</sup> В.                                                                                                                                          | RESTAURANT CAR            | 6"                                   | BOTH SIDES OF COACH                           | 1/18082N.                                                   |  |  |  |  |  |
|          | C.                                                                                                                                                       | BUFFET                    | 6"                                   | 33 55 57 57                                   | 2/18082N                                                    |  |  |  |  |  |
|          | <b>D</b> . St.                                                                                                                                           | SLEEPING CAR              | 6″                                   | TA 19 17 JA                                   | 3/18082N                                                    |  |  |  |  |  |
|          | E.                                                                                                                                                       | KITCHEN                   | 2″                                   | ON DOOR                                       | E · 625                                                     |  |  |  |  |  |
|          | F.                                                                                                                                                       | GUARD                     | 2″                                   | N 64                                          | E-625                                                       |  |  |  |  |  |
|          | G.                                                                                                                                                       | IST CLASS INDICATION      | 8″                                   | " " ( <u>SLIDING DOORS</u> )                  | E-611                                                       |  |  |  |  |  |
| •        | SIMILAR TO                                                                                                                                               | 2 CLASS INDICATION        | 8"                                   | IN SAME POSITION AS                           | E-GII                                                       |  |  |  |  |  |
| •m.      | H                                                                                                                                                        | PRIVATE                   | ///                                  | (ELECTRIC STOCK) ON DOOR OF<br>DRIVERS COMPT. | E-624                                                       |  |  |  |  |  |
|          | J                                                                                                                                                        | KITCHEN CAR               | 6″                                   | BOTH SIDES OF COACH .                         | 4/18082N 1 00                                               |  |  |  |  |  |
|          | NOTE                                                                                                                                                     |                           |                                      |                                               |                                                             |  |  |  |  |  |
|          | 2. UNLESS OTHERWISE PROVIDED, LETTERS AND FIGURES TO BE IN GOLDEN YELLOW                                                                                 |                           |                                      |                                               |                                                             |  |  |  |  |  |
|          | - T                                                                                                                                                      |                           |                                      | AND FIGURES TO BE OUTLINED IN BLACK WHER      | E CESO                                                      |  |  |  |  |  |
|          | 3. A.B.C.D & J INDICATIONS TO HAVE TOP OF FIGURES ETC. 6"BELOW WAISTLINE OR<br>7"BELOW BOTTOM OF WINDOW WHERE NO WAISTLINE EXISTS. ALTERNATIVELY, INSIDE |                           |                                      |                                               |                                                             |  |  |  |  |  |
|          |                                                                                                                                                          |                           |                                      |                                               |                                                             |  |  |  |  |  |
|          |                                                                                                                                                          |                           |                                      |                                               |                                                             |  |  |  |  |  |
|          | PANELLING WHERE THIS IS PRESENT ON OLDER STOCK .<br>4. "OTHER COACHING VEHICLES" LETTERED AS INDICATED ON APPROPRIATE DIAGRAMS .                         |                           |                                      |                                               |                                                             |  |  |  |  |  |
| Original | © BRB Residuary Ltd                                                                                                                                      | Original diagrams courtes |                                      | This PDF copy by J.D. Faulkner, 2010          |                                                             |  |  |  |  |  |

(visit http://www.barrowmoremrg.co.uk)

8<sup>B</sup>

11. CORRIDOR FIRST. OPPOSITE (A)  $(\mathbf{G})$ (G) A (G (G (A)TOILET. TOILET. G G . **T** 

OPEN FIRST CLASS

Original © BRB Residuary Ltd

Original diagrams courtesy of Clive Mortimore. This PDF copy by J.D. Faulkner, 2010 (visit http://www.barrowmoremrg.co.uk) 13