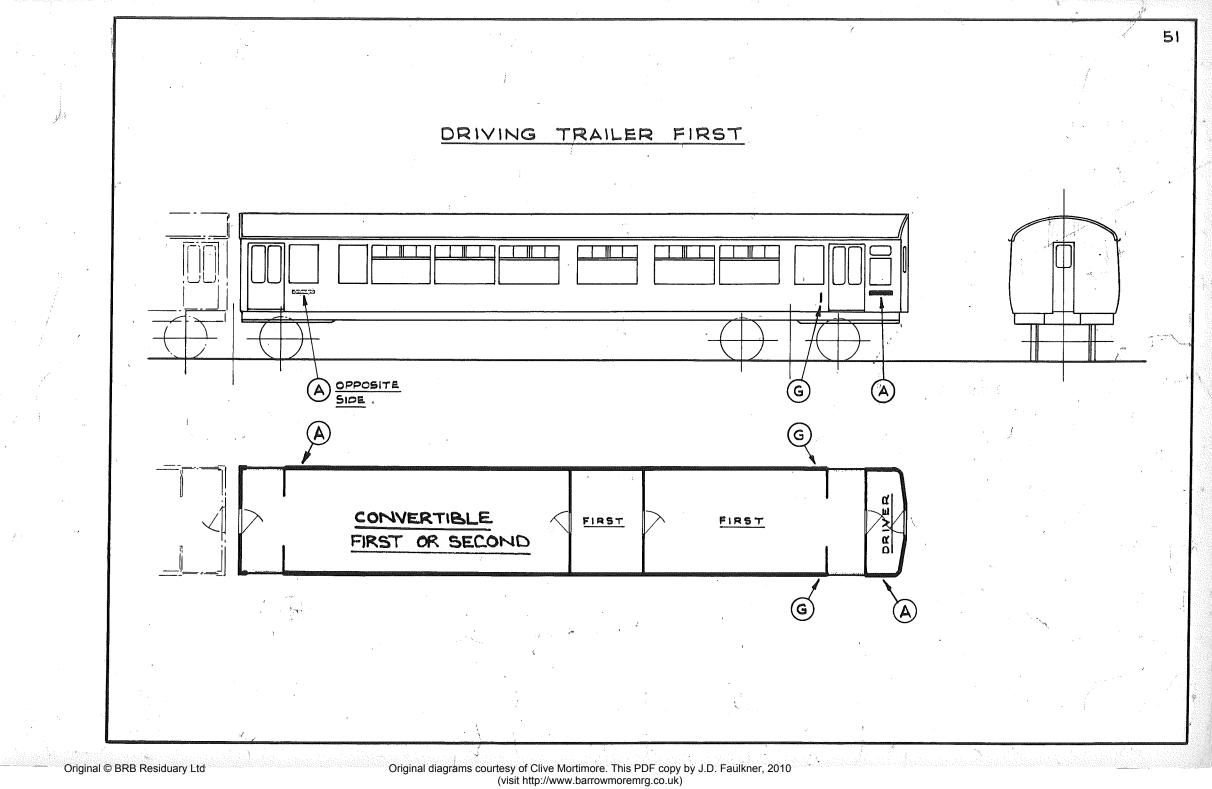

## GENERAL INDEX

|                 |                                                  | 11   |                                                 |
|-----------------|--------------------------------------------------|------|-------------------------------------------------|
| PAGE            | DESCRIPTION                                      | PAGE | DESCRIPTION.                                    |
| 1.              | PARTICULARS OF INDEX LETTERS.                    | 26.  | LUGGAGE BRAKE VAN.                              |
| 2               | PARTICULARS OF LABELS.                           | 27.  | KITCHEN CAR (FULL KITCHEN)                      |
| 3.              | CORRIDOR COMPTS. WITH SINGLE SLIDING DOORS (R.H) | 28.  | " " (FULL KITCHEN)                              |
| 4.              | " ,WITH WINDOW LIFTS (R&L.H.)                    | 29   | " & FIRST CLASS & PANTRY BRAKE.                 |
| _5.             | " " WITH DOUBLE DOORS (M.R. TYPE)                | 30.  | AND BUFFET CAR.                                 |
| 6.4             | COMPARTMENT WINDOWS WITH SLIDING VENTILATORS     | 31.  | BUFFET LOUNGE (OR SALOON)                       |
| 7. <sup>A</sup> | " " WITHOUT VENTILATORS                          | 32   | " OPEN SALOON.                                  |
| <b>8</b> .      | WITH EXTERIOR DOORS.                             | 33.  | " AND CORRIDOR SECOND                           |
| 8 <sup>B</sup>  | COMPARTMENT IDENTIFICATION                       | 34.  | " RESTAURANT WITH KITCHEN.                      |
| 9               | CORRIDOR SIDE INTERIOR - FIRST CLASS .           | 35.  | RESTAURANT. FIRST & SECOND CLASS DINING SALOON. |
| 10.             | FIRST CLASS CORRIDOR CARRIAGE.                   | 36.  | " COMPOSITE WITH KITCHEN.                       |
| 11.             | " CORRIDOR & CROSS CORRIDOR                      | 37.  | UNCLASSED WITH KITCHEN (PANELLED)               |
| 12.             | ". " OPEN ĈARRIAGE.                              | 38.  | " FIRST CLASS WITH KITCHEN.                     |
| 13.             | " OPEN WITH END DOORS.                           | 39.  | " FIRST CLASS WITH KITCHEN.                     |
| 14              | " " NON-CORRIDOR.                                | 40.  | AND FIRST CLASS CORRIDOR                        |
| 15.             | " CORRIDOR BRAKE                                 | 41.  | " SECOND CLASS WITH KITCHEN.                    |
| 16.             | " " WITH TEAK PANELS.                            | 42.  | SLEEPING CAR, FIRST CLASS                       |
| 17.             | COMPOSITE CORRIDOR WITH END DOORS.               | 43.  | " COMPOSITE                                     |
| 18              | " CARRIAGE.                                      | 44.  | " " WITH TEAK PANELS                            |
| 19.             | " Non-Corridor.                                  | 45.  | " SECOND CLASS.                                 |
| <b>20</b> .     | " CORRIDOR BRAKE                                 | 46.  | POST OFFICE SORTING VAN .                       |
| 21.             | " & CROSS CORRIDOR BRAKE.                        | 47.  | POST OFFICE STOWAGE VAN .                       |
| 22.             | " BRAKE WITH TEAK PANELS.                        | 48.  | ELECTRIC MOTOR LUGGAGE VAN                      |
| 23.             | SECOND CLASS CORRIDOR WITH END DOORS             | 49.  | " LUGGAGE MOTOR SECOND                          |
| <b>24</b> .     | II II & CROSS CORRIDOR                           | 50.  | LUGGAGE MOTOR COMPO .                           |
| 25.             | " " NON-CORRIDOR BRAKE                           | 51   | DRIVING TRAILER FIRST.                          |