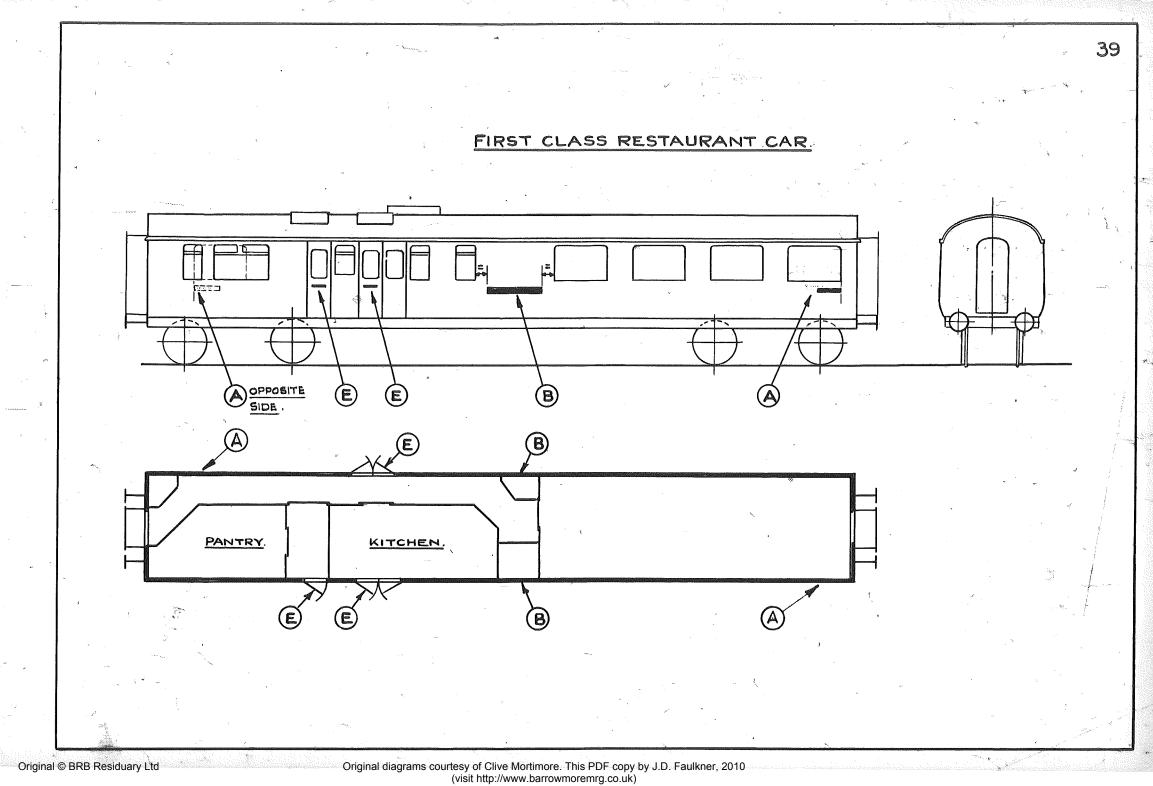

1

Original diagrams courtesy of Clive Mortimore. This PDF copy by J.D. Faulkner, 2010

(visit http://www.barrowmoremrg.co.uk)

|          | INDEX<br>LETTER<br>(on Diag'ms)                                                                                                                          | TITLE OF ITEM             | SIZE OF<br>LETTERS<br>AND<br>FIGURES | POSITION                                      | DRAWING Nº.<br>REFERENCE<br>FOR DETAILS OF<br>ITEMS QUOTED. |  |  |  |  |  |
|----------|----------------------------------------------------------------------------------------------------------------------------------------------------------|---------------------------|--------------------------------------|-----------------------------------------------|-------------------------------------------------------------|--|--|--|--|--|
|          | <b>A</b> .                                                                                                                                               | NUMBER                    | 4"                                   | BOTH SIDES AT DIAGONAL CORNERS,               | E-613                                                       |  |  |  |  |  |
| ·        | <sup>′</sup> В.                                                                                                                                          | RESTAURANT CAR            | 6"                                   | BOTH SIDES OF COACH                           | 1/18082N.                                                   |  |  |  |  |  |
|          | C.                                                                                                                                                       | BUFFET                    | 6"                                   | 33 55 57 57                                   | 2/18082N                                                    |  |  |  |  |  |
|          | <b>D</b> . St.                                                                                                                                           | SLEEPING CAR              | 6″                                   | TA 19 17 JA                                   | 3/18082N                                                    |  |  |  |  |  |
|          | E.                                                                                                                                                       | KITCHEN                   | 2″                                   | ON DOOR                                       | E · 625                                                     |  |  |  |  |  |
|          | F.                                                                                                                                                       | GUARD                     | 2″                                   | N 64                                          | E-625                                                       |  |  |  |  |  |
|          | G.                                                                                                                                                       | IST CLASS INDICATION      | 8″                                   | " " ( <u>SLIDING DOORS</u> )                  | E-611                                                       |  |  |  |  |  |
| •        | SIMILAR TO                                                                                                                                               | 2 CLASS INDICATION        | 8"                                   | IN SAME POSITION AS                           | E-GII                                                       |  |  |  |  |  |
| •m.      | H                                                                                                                                                        | PRIVATE                   | ///                                  | (ELECTRIC STOCK) ON DOOR OF<br>DRIVERS COMPT. | E-624                                                       |  |  |  |  |  |
|          | J                                                                                                                                                        | KITCHEN CAR               | 6″                                   | BOTH SIDES OF COACH .                         | 4/18082N 1 00                                               |  |  |  |  |  |
|          | NOTE                                                                                                                                                     |                           |                                      |                                               |                                                             |  |  |  |  |  |
|          | 2. UNLESS OTHERWISE PROVIDED, LETTERS AND FIGURES TO BE IN GOLDEN YELLOW                                                                                 |                           |                                      |                                               |                                                             |  |  |  |  |  |
|          | - T                                                                                                                                                      |                           |                                      | AND FIGURES TO BE OUTLINED IN BLACK WHER      | E CESO                                                      |  |  |  |  |  |
|          | 3. A.B.C.D & J INDICATIONS TO HAVE TOP OF FIGURES ETC. 6"BELOW WAISTLINE OR<br>7"BELOW BOTTOM OF WINDOW WHERE NO WAISTLINE EXISTS. ALTERNATIVELY, INSIDE |                           |                                      |                                               |                                                             |  |  |  |  |  |
|          |                                                                                                                                                          |                           |                                      |                                               |                                                             |  |  |  |  |  |
|          |                                                                                                                                                          |                           |                                      |                                               |                                                             |  |  |  |  |  |
|          | PANELLING WHERE THIS IS PRESENT ON OLDER STOCK .<br>4. "OTHER COACHING VEHICLES" LETTERED AS INDICATED ON APPROPRIATE DIAGRAMS .                         |                           |                                      |                                               |                                                             |  |  |  |  |  |
| Original | © BRB Residuary Ltd                                                                                                                                      | Original diagrams courtes |                                      | This PDF copy by J.D. Faulkner, 2010          |                                                             |  |  |  |  |  |

CORRIDOR SECOND WITH BUFFET.

Original © BRB Residuary Ltd

FIRST CLASS RESTAURANT CAR.

A.

ø

Original diagrams courtesy of Clive Mortimore. This PDF copy by J.D. Faulkner, 2010 (visit http://www.barrowmoremrg.co.uk)