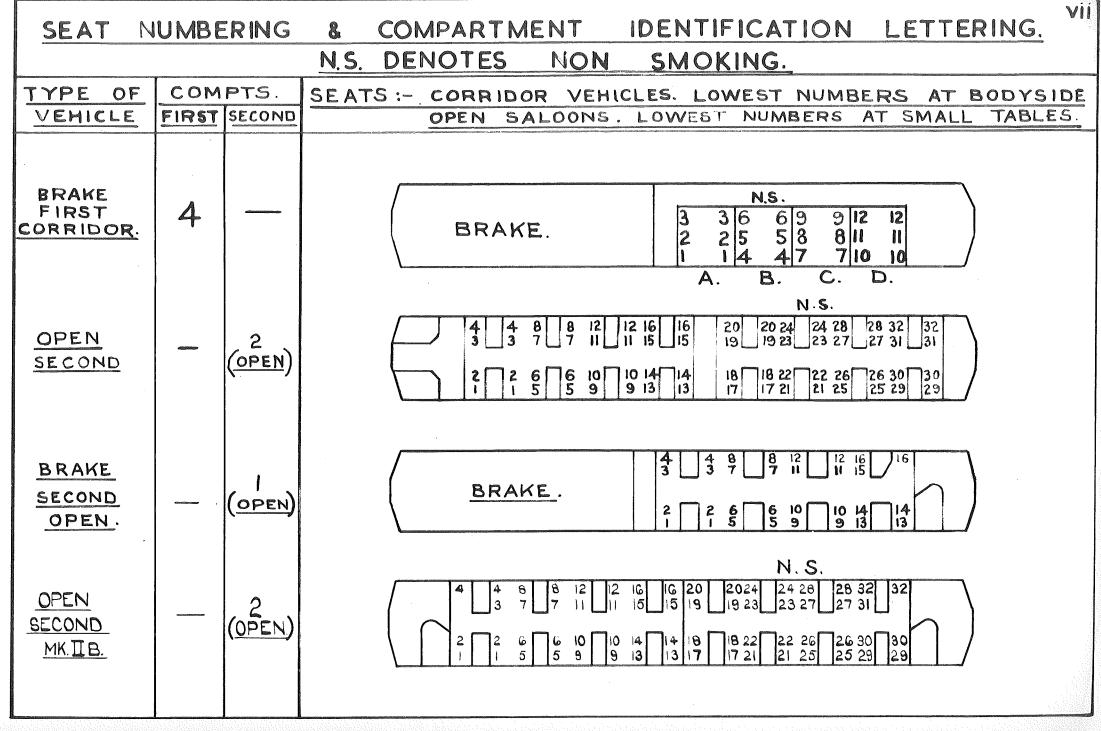

5

, i

1 af 12

÷

| SEAT NUMBERING & COMPARTMENT IDENTIFICATION LETTERING. |            |        |                                                                                                                          |  |  |  |  |
|--------------------------------------------------------|------------|--------|--------------------------------------------------------------------------------------------------------------------------|--|--|--|--|
| NS DENOTES NON SMOKING.                                |            |        |                                                                                                                          |  |  |  |  |
| TYPE OF                                                |            | IPTS.  | SEATS :- CORRIDOR VEHICLES. LOWEST NUMBERS AT BODYSIDE.                                                                  |  |  |  |  |
| VEHICLE.                                               | FIRST      | SECOND | OPEN SALOONS, LOWEST NUMBERS AT SMALL TABLES.                                                                            |  |  |  |  |
| <u>OPEN</u><br>FIRST.                                  | 3<br>OPEN. |        | NS.<br>21 21 18 18 15 15 12 12 9 9 6 6 3 3<br>20 20 17 17 14 14 11 11 8 8 5 5 2 2<br>19 19 16 16 13 13 10 10 7 7 4 4 1 1 |  |  |  |  |
| <u>FIRST</u><br>CORRIDOR                               | 7.         |        | $\begin{array}{c ccccccccccccccccccccccccccccccccccc$                                                                    |  |  |  |  |
| <u>COMPOSITE</u><br>CORRIDOR.                          | 4.         | З.     | $\begin{array}{c ccccccccccccccccccccccccccccccccccc$                                                                    |  |  |  |  |
| <u>COMPOSITE</u><br>CORRIDOR.                          | 4.         | Э.     | $ \begin{array}{c ccccccccccccccccccccccccccccccccccc$                                                                   |  |  |  |  |