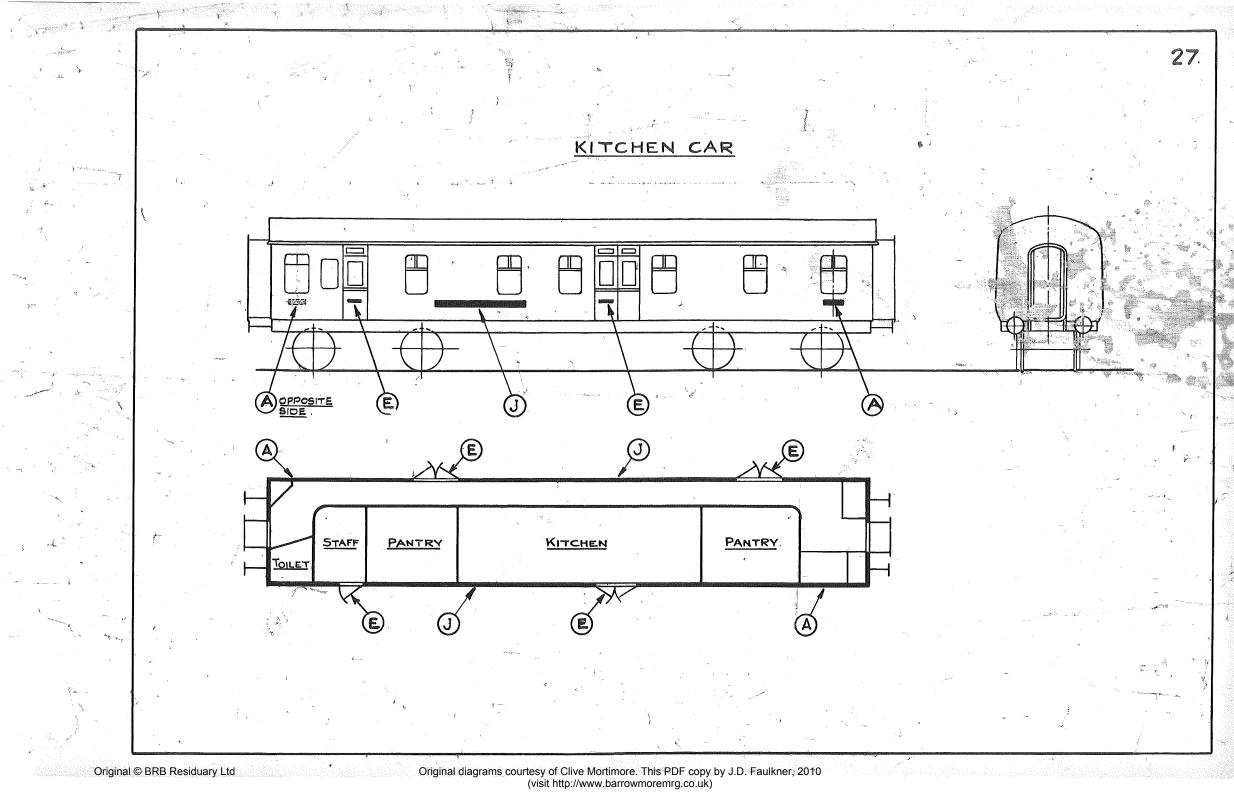

## GENERAL INDEX

|                 |                                                  | 11   |                                                 |
|-----------------|--------------------------------------------------|------|-------------------------------------------------|
| PAGE            | DESCRIPTION                                      | PAGE | DESCRIPTION.                                    |
| 1.              | PARTICULARS OF INDEX LETTERS.                    | 26.  | LUGGAGE BRAKE VAN.                              |
| 2               | PARTICULARS OF LABELS.                           | 27.  | KITCHEN CAR (FULL KITCHEN)                      |
| 3.              | CORRIDOR COMPTS. WITH SINGLE SLIDING DOORS (R.H) | 28.  | " " (FULL KITCHEN)                              |
| 4.              | " ,WITH WINDOW LIFTS (R&L.H.)                    | 29   | " & FIRST CLASS & PANTRY BRAKE.                 |
| _5.             | " " WITH DOUBLE DOORS (M.R. TYPE)                | 30.  | AND BUFFET CAR.                                 |
| 6.4             | COMPARTMENT WINDOWS WITH SLIDING VENTILATORS     | 31.  | BUFFET LOUNGE (OR SALOON)                       |
| 7. <sup>A</sup> | " " WITHOUT VENTILATORS                          | 32   | " OPEN SALOON.                                  |
| <b>8</b> .      | WITH EXTERIOR DOORS.                             | 33.  | " AND CORRIDOR SECOND                           |
| 8 <sup>B</sup>  | COMPARTMENT IDENTIFICATION                       | 34.  | " RESTAURANT WITH KITCHEN.                      |
| 9               | CORRIDOR SIDE INTERIOR - FIRST CLASS .           | 35.  | RESTAURANT. FIRST & SECOND CLASS DINING SALOON. |
| 10.             | FIRST CLASS CORRIDOR CARRIAGE.                   | 36.  | " COMPOSITE WITH KITCHEN.                       |
| 11.             | " CORRIDOR & CROSS CORRIDOR                      | 37.  | UNCLASSED WITH KITCHEN (PANELLED)               |
| 12.             | ". " OPEN ĈARRIAGE.                              | 38.  | " FIRST CLASS WITH KITCHEN.                     |
| 13.             | " OPEN WITH END DOORS.                           | 39.  | " FIRST CLASS WITH KITCHEN.                     |
| 14              | " " NON-CORRIDOR.                                | 40.  | AND FIRST CLASS CORRIDOR                        |
| 15.             | " CORRIDOR BRAKE                                 | 41.  | " SECOND CLASS WITH KITCHEN.                    |
| 16.             | " " WITH TEAK PANELS.                            | 42.  | SLEEPING CAR, FIRST CLASS                       |
| 17.             | COMPOSITE CORRIDOR WITH END DOORS.               | 43.  | " COMPOSITE                                     |
| 18              | " CARRIAGE.                                      | 44.  | " " WITH TEAK PANELS                            |
| 19.             | " Non-Corridor.                                  | 45.  | " SECOND CLASS.                                 |
| <b>20</b> .     | " CORRIDOR BRAKE                                 | 46.  | POST OFFICE SORTING VAN .                       |
| 21.             | " & CROSS CORRIDOR BRAKE.                        | 47.  | POST OFFICE STOWAGE VAN .                       |
| 22.             | " BRAKE WITH TEAK PANELS.                        | 48.  | ELECTRIC MOTOR LUGGAGE VAN                      |
| 23.             | SECOND CLASS CORRIDOR WITH END DOORS             | 49.  | " LUGGAGE MOTOR SECOND                          |
| <b>24</b> .     | II II & CROSS CORRIDOR                           | 50.  | LUGGAGE MOTOR COMPO .                           |
| 25.             | " " NON-CORRIDOR BRAKE                           | 51   | DRIVING TRAILER FIRST.                          |