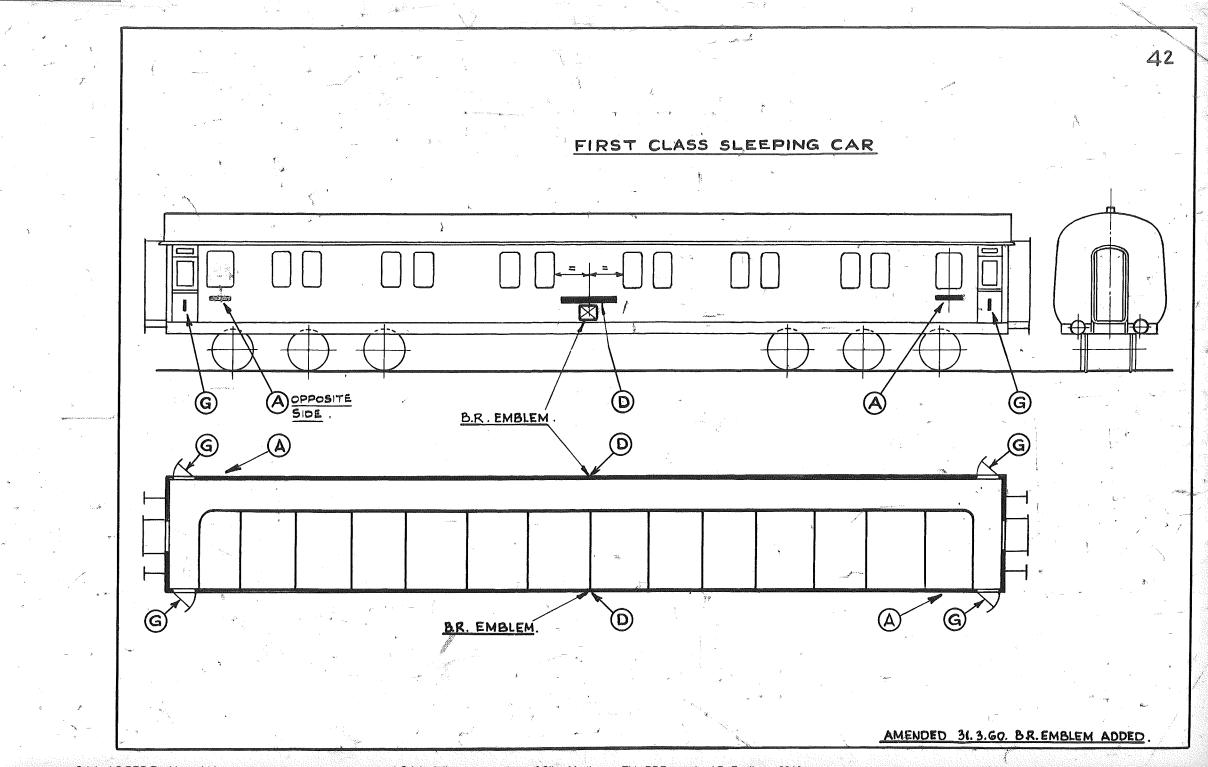

## GENERAL INDEX

|                 |                                                  | 11   |                                                 |
|-----------------|--------------------------------------------------|------|-------------------------------------------------|
| PAGE            | DESCRIPTION                                      | PAGE | DESCRIPTION.                                    |
| 1.              | PARTICULARS OF INDEX LETTERS.                    | 26.  | LUGGAGE BRAKE VAN.                              |
| 2               | PARTICULARS OF LABELS.                           | 27.  | KITCHEN CAR (FULL KITCHEN)                      |
| 3.              | CORRIDOR COMPTS. WITH SINGLE SLIDING DOORS (R.H) | 28.  | " " (FULL KITCHEN)                              |
| 4.              | " ,WITH WINDOW LIFTS (R&L.H.)                    | 29   | " & FIRST CLASS & PANTRY BRAKE.                 |
| _5.             | " " WITH DOUBLE DOORS (M.R. TYPE)                | 30.  | AND BUFFET CAR.                                 |
| 6.4             | COMPARTMENT WINDOWS WITH SLIDING VENTILATORS     | 31.  | BUFFET LOUNGE (OR SALOON)                       |
| 7. <sup>A</sup> | " " WITHOUT VENTILATORS                          | 32   | " OPEN SALOON.                                  |
| <b>8</b> .      | WITH EXTERIOR DOORS.                             | 33.  | " AND CORRIDOR SECOND                           |
| 8 <sup>B</sup>  | COMPARTMENT IDENTIFICATION                       | 34.  | " RESTAURANT WITH KITCHEN.                      |
| 9               | CORRIDOR SIDE INTERIOR - FIRST CLASS .           | 35.  | RESTAURANT. FIRST & SECOND CLASS DINING SALOON. |
| 10.             | FIRST CLASS CORRIDOR CARRIAGE.                   | 36.  | " COMPOSITE WITH KITCHEN.                       |
| 11.             | " CORRIDOR & CROSS CORRIDOR                      | 37.  | UNCLASSED WITH KITCHEN (PANELLED)               |
| 12.             | ". " OPEN ĈARRIAGE.                              | 38.  | " FIRST CLASS WITH KITCHEN.                     |
| 13.             | " OPEN WITH END DOORS.                           | 39.  | " FIRST CLASS WITH KITCHEN.                     |
| 14              | " " NON-CORRIDOR.                                | 40.  | AND FIRST CLASS CORRIDOR                        |
| 15.             | " CORRIDOR BRAKE                                 | 41.  | " SECOND CLASS WITH KITCHEN.                    |
| 16.             | " " WITH TEAK PANELS.                            | 42.  | SLEEPING CAR, FIRST CLASS                       |
| 17.             | COMPOSITE CORRIDOR WITH END DOORS.               | 43.  | " COMPOSITE                                     |
| 18              | " CARRIAGE.                                      | 44.  | " " WITH TEAK PANELS                            |
| 19.             | " Non-Corridor.                                  | 45.  | " SECOND CLASS.                                 |
| <b>20</b> .     | " CORRIDOR BRAKE                                 | 46.  | POST OFFICE SORTING VAN .                       |
| 21.             | " & CROSS CORRIDOR BRAKE.                        | 47.  | POST OFFICE STOWAGE VAN .                       |
| 22.             | " BRAKE WITH TEAK PANELS.                        | 48.  | ELECTRIC MOTOR LUGGAGE VAN                      |
| 23.             | SECOND CLASS CORRIDOR WITH END DOORS             | 49.  | " LUGGAGE MOTOR SECOND                          |
| <b>24</b> .     | II II & CROSS CORRIDOR                           | 50.  | LUGGAGE MOTOR COMPO .                           |
| 25.             | " " NON-CORRIDOR BRAKE                           | 51   | DRIVING TRAILER FIRST.                          |