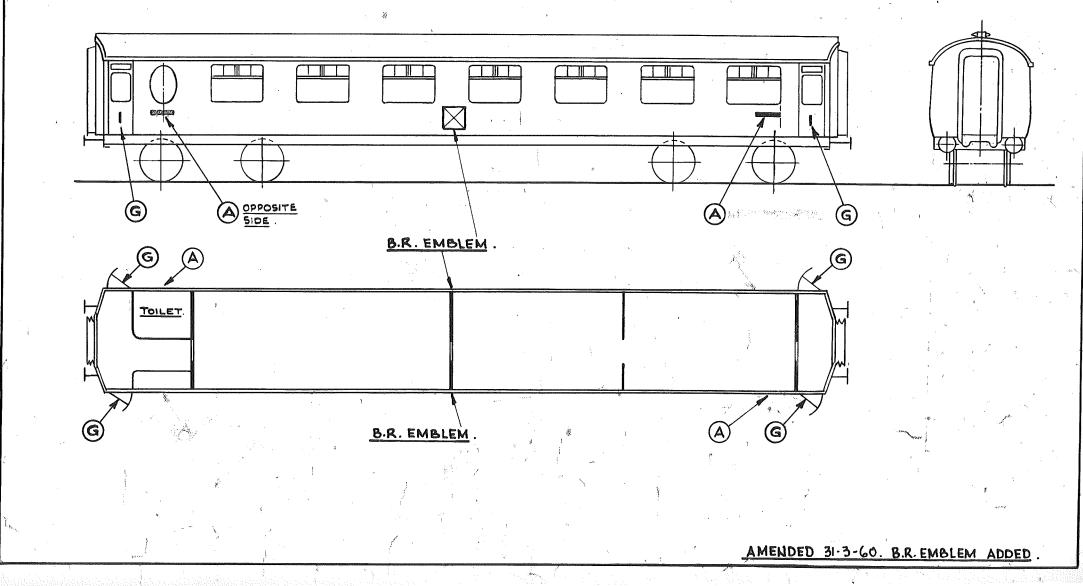

B.R. EMBLEM DRAWING Nº D.V.97.

REQUIRED ON MOTOR VEHICLES OF MULTI-UNIT ELECTRIC & DIESEL TRAINS. ALSO LOCO HAULED VEHICLES RUNNING IN NAMED TRAINS. THIS EMBLEM SHOULD BE PLACED ON THE BODYSIDE AS NEAR AS POSSIBLE TO THE CENTRE OF THE VEHICLE WHILST PRESERVING THE BALANCE OF THE LETTERING, ETC. FOR TYPICAL DIAGRAMS SEE PAGES 13,38,41,42,48,49,50 & 52.