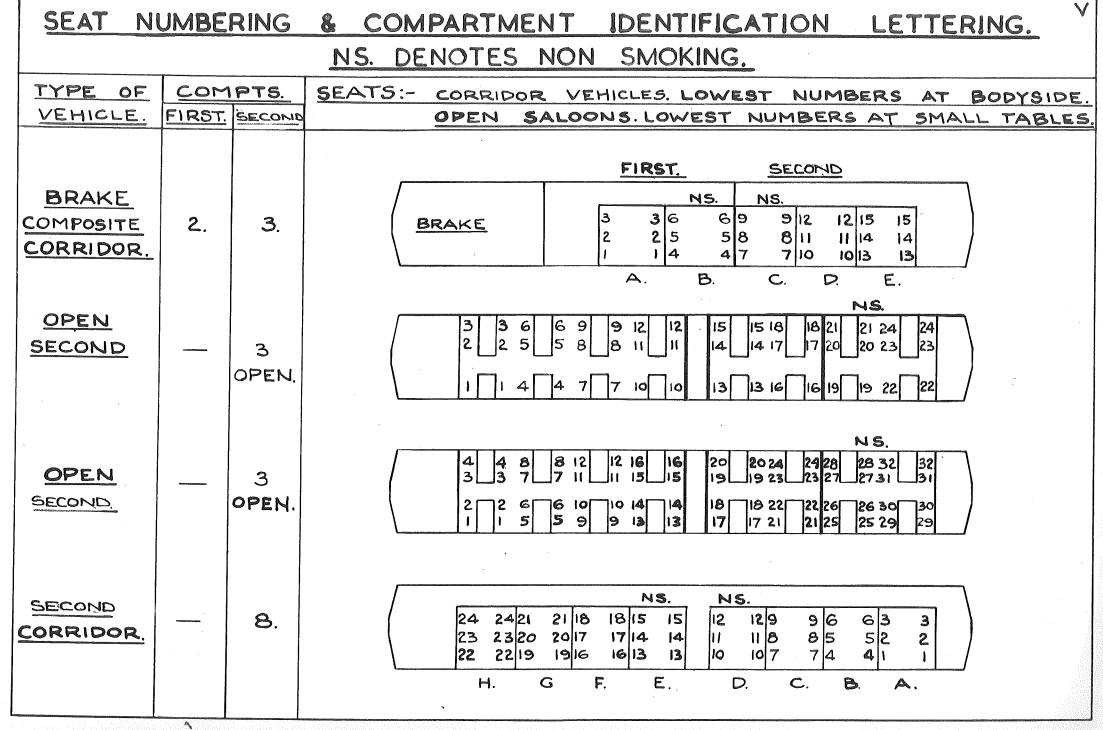

5

, i

1 af 12

÷

| SEAT NUMBERING & COMPARTMENT IDENTIFICATION LETTERING. |            |        |                                                                                                                          |  |  |  |  |
|--------------------------------------------------------|------------|--------|--------------------------------------------------------------------------------------------------------------------------|--|--|--|--|
| NS DENOTES NON SMOKING.                                |            |        |                                                                                                                          |  |  |  |  |
| TYPE OF                                                |            | IPTS.  | SEATS :- CORRIDOR VEHICLES. LOWEST NUMBERS AT BODYSIDE.                                                                  |  |  |  |  |
| VEHICLE.                                               | FIRST      | SECOND | OPEN SALOONS, LOWEST NUMBERS AT SMALL TABLES.                                                                            |  |  |  |  |
| <u>OPEN</u><br>FIRST.                                  | 3<br>OPEN. |        | NS.<br>21 21 18 18 15 15 12 12 9 9 6 6 3 3<br>20 20 17 17 14 14 11 11 8 8 5 5 2 2<br>19 19 16 16 13 13 10 10 7 7 4 4 1 1 |  |  |  |  |
| <u>FIRST</u><br>CORRIDOR                               | 7.         |        | $\begin{array}{c ccccccccccccccccccccccccccccccccccc$                                                                    |  |  |  |  |
| <u>COMPOSITE</u><br>CORRIDOR.                          | 4.         | З.     | $\begin{array}{c ccccccccccccccccccccccccccccccccccc$                                                                    |  |  |  |  |
| <u>COMPOSITE</u><br>CORRIDOR.                          | 4.         | Э.     | $ \begin{array}{c ccccccccccccccccccccccccccccccccccc$                                                                   |  |  |  |  |