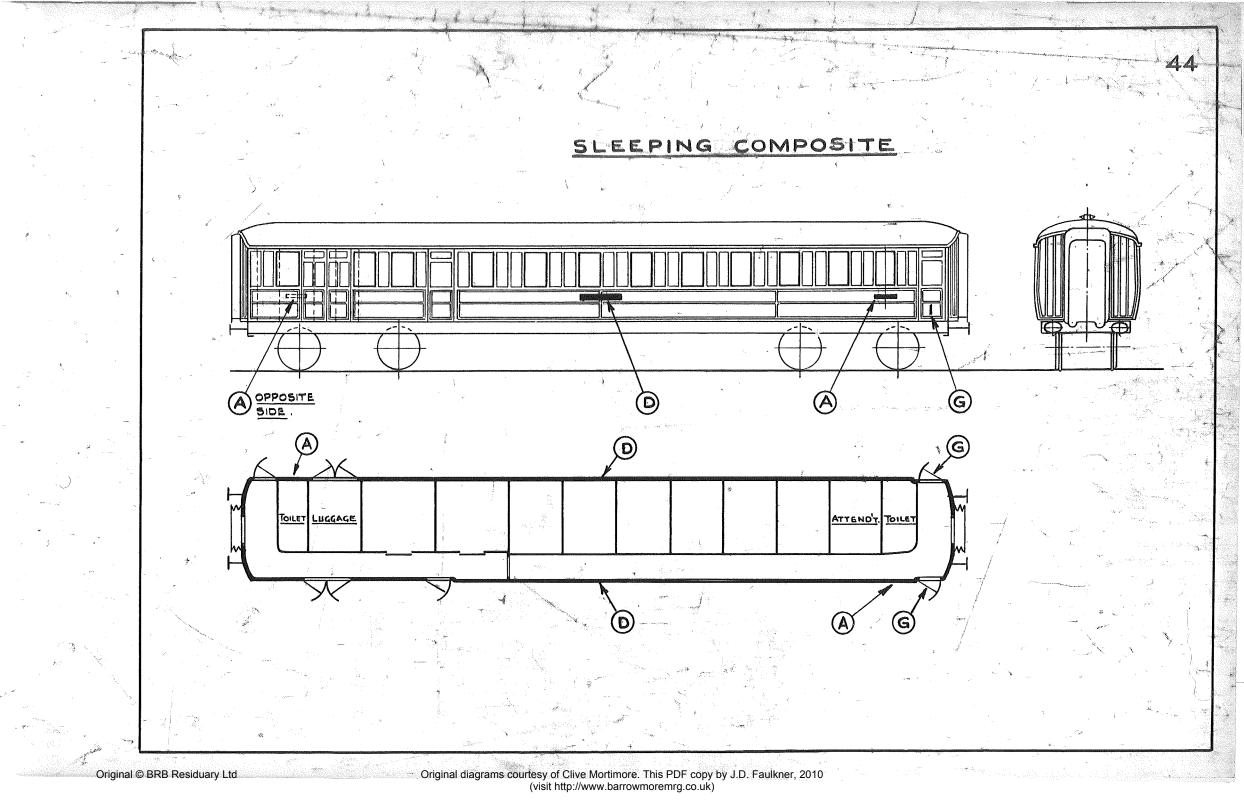

## GENERAL INDEX

|                 |                                                  | 11   |                                                 |
|-----------------|--------------------------------------------------|------|-------------------------------------------------|
| PAGE            | DESCRIPTION                                      | PAGE | DESCRIPTION.                                    |
| 1.              | PARTICULARS OF INDEX LETTERS.                    | 26.  | LUGGAGE BRAKE VAN.                              |
| 2               | PARTICULARS OF LABELS.                           | 27.  | KITCHEN CAR (FULL KITCHEN)                      |
| 3.              | CORRIDOR COMPTS. WITH SINGLE SLIDING DOORS (R.H) | 28.  | " " (FULL KITCHEN)                              |
| 4.              | " ,WITH WINDOW LIFTS (R&L.H.)                    | 29   | " & FIRST CLASS & PANTRY BRAKE.                 |
| _5.             | " " WITH DOUBLE DOORS (M.R. TYPE)                | 30.  | AND BUFFET CAR.                                 |
| 6.4             | COMPARTMENT WINDOWS WITH SLIDING VENTILATORS     | 31.  | BUFFET LOUNGE (OR SALOON)                       |
| 7. <sup>A</sup> | " " WITHOUT VENTILATORS                          | 32   | " OPEN SALOON.                                  |
| <b>8</b> .      | WITH EXTERIOR DOORS.                             | 33.  | " AND CORRIDOR SECOND                           |
| 8 <sup>B</sup>  | COMPARTMENT IDENTIFICATION                       | 34.  | " RESTAURANT WITH KITCHEN.                      |
| 9               | CORRIDOR SIDE INTERIOR - FIRST CLASS .           | 35.  | RESTAURANT. FIRST & SECOND CLASS DINING SALOON. |
| 10.             | FIRST CLASS CORRIDOR CARRIAGE.                   | 36.  | " COMPOSITE WITH KITCHEN.                       |
| 11.             | " CORRIDOR & CROSS CORRIDOR                      | 37.  | UNCLASSED WITH KITCHEN (PANELLED)               |
| 12.             | ". " OPEN ĈARRIAGE.                              | 38.  | " FIRST CLASS WITH KITCHEN.                     |
| 13.             | " OPEN WITH END DOORS.                           | 39.  | " FIRST CLASS WITH KITCHEN.                     |
| 14              | " " NON-CORRIDOR.                                | 40.  | AND FIRST CLASS CORRIDOR                        |
| 15.             | " CORRIDOR BRAKE                                 | 41.  | " SECOND CLASS WITH KITCHEN.                    |
| 16.             | " " WITH TEAK PANELS.                            | 42.  | SLEEPING CAR, FIRST CLASS                       |
| 17.             | COMPOSITE CORRIDOR WITH END DOORS.               | 43.  | " COMPOSITE                                     |
| 18              | " CARRIAGE.                                      | 44.  | " " WITH TEAK PANELS                            |
| 19.             | " Non-Corridor.                                  | 45.  | " SECOND CLASS.                                 |
| <b>20</b> .     | " CORRIDOR BRAKE                                 | 46.  | POST OFFICE SORTING VAN .                       |
| 21.             | " & CROSS CORRIDOR BRAKE.                        | 47.  | POST OFFICE STOWAGE VAN .                       |
| 22.             | " BRAKE WITH TEAK PANELS.                        | 48.  | ELECTRIC MOTOR LUGGAGE VAN                      |
| 23.             | SECOND CLASS CORRIDOR WITH END DOORS             | 49.  | " LUGGAGE MOTOR SECOND                          |
| <b>24</b> .     | II II & CROSS CORRIDOR                           | 50.  | LUGGAGE MOTOR COMPO .                           |
| 25.             | " " NON-CORRIDOR BRAKE                           | 51   | DRIVING TRAILER FIRST.                          |