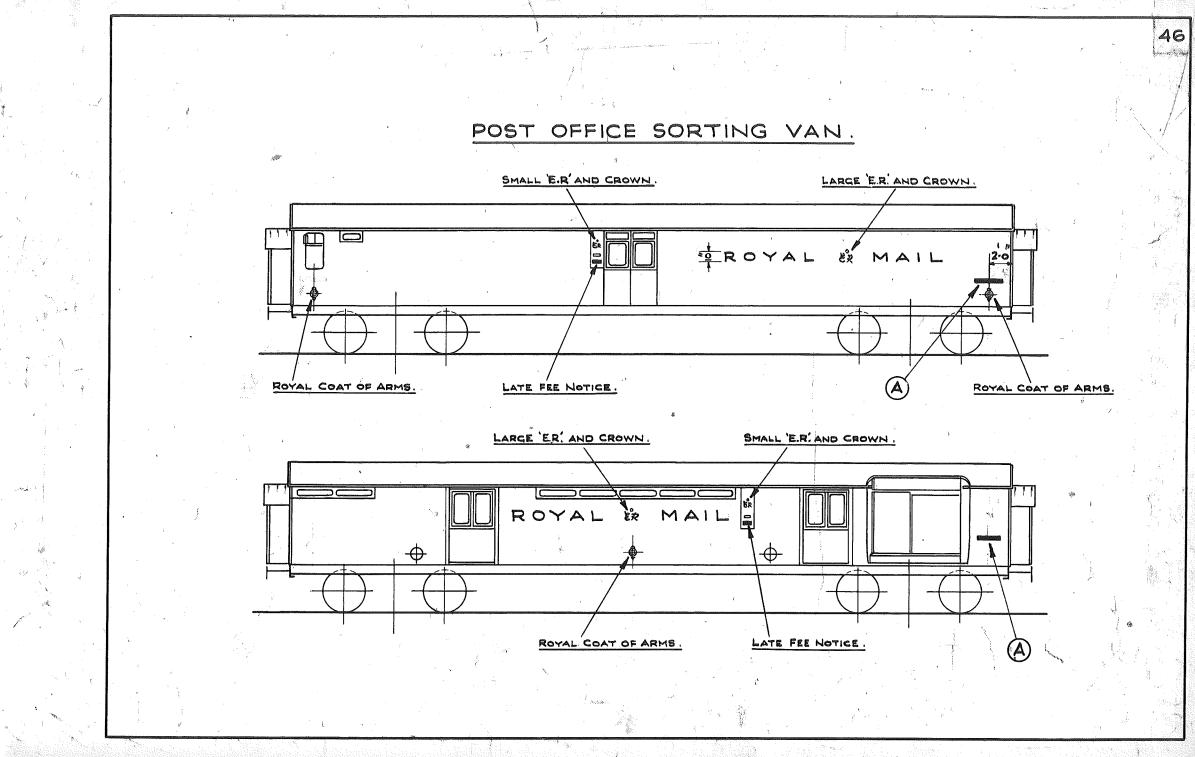

# POST OFFICE STOWAGE VAN.

47

Original diagrams courtesy of Clive Mortimore. This PDF copy by J.D. Faulkner, 2010 (visit http://www.barrowmoremrg.co.uk)

Original © BRB Residuary Ltd

ELECTRIC MOTOR LUGGAGE VAN .