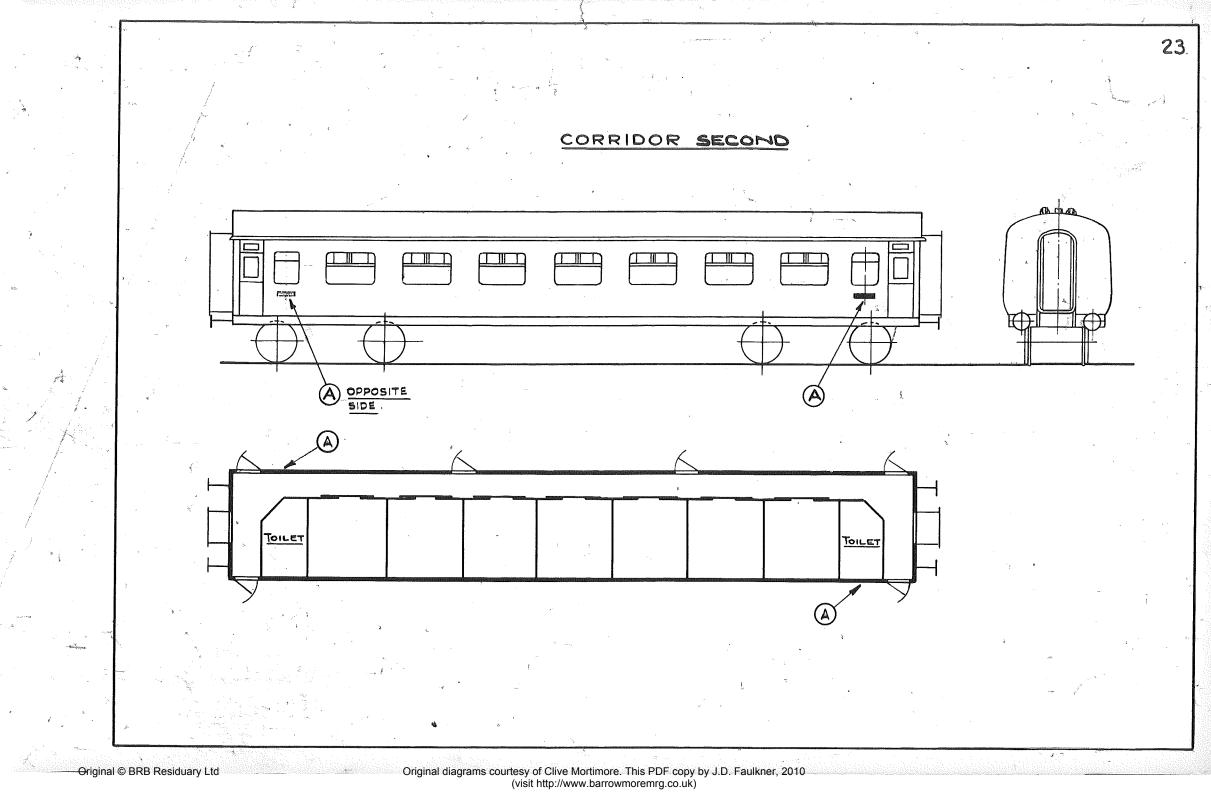

CORRIDOR SECOND WITH BUFFET.

Original © BRB Residuary Ltd

FIRST CLASS RESTAURANT CAR.

A.

ø

Original diagrams courtesy of Clive Mortimore. This PDF copy by J.D. Faulkner, 2010 (visit http://www.barrowmoremrg.co.uk)