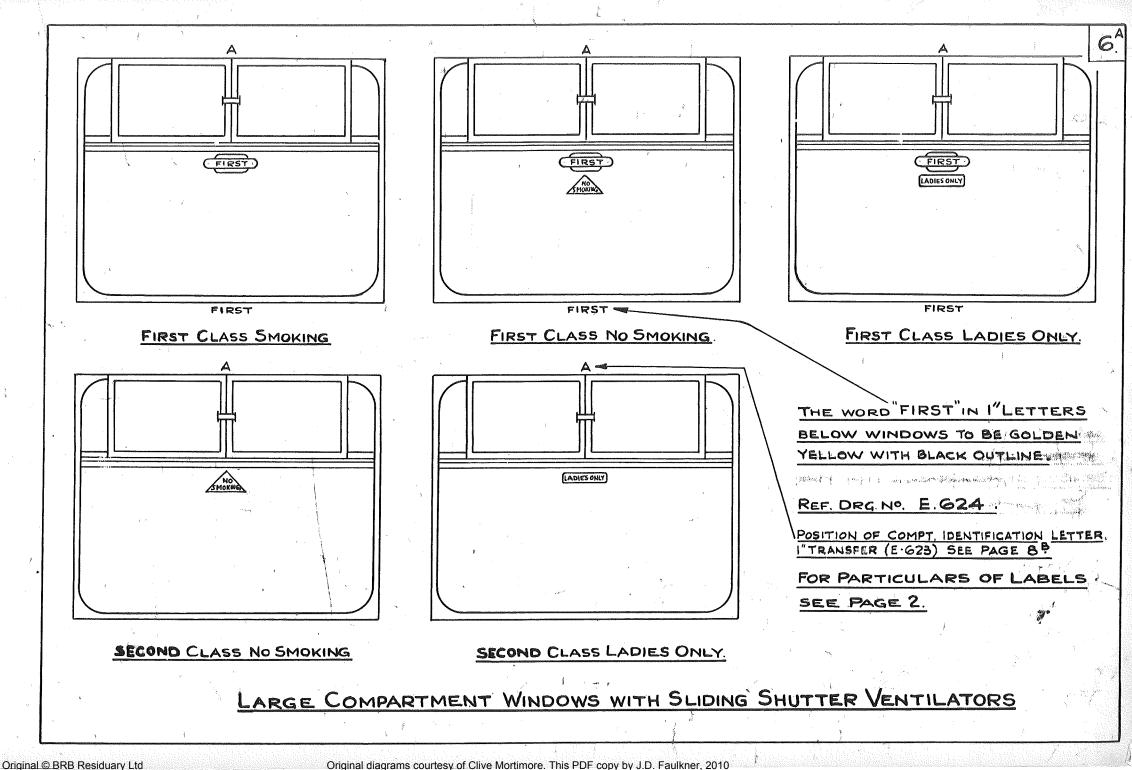

5

FIRST CLASS LABEL. DOUBLE SIDED 102"LONG. BLUE AND WHITE.

SECOND CLASS LABEL DOUBLE SIDED 102 LONG. GREEN AND WHITE. THIS LABEL TO OCCUPY SAME POSITION AS "FIRST CLASS" WHEN REQUIRED.

2

NO

SMOKING

LADIES ONLY LABEL. DOUBLE SIDED 9"LONG. GREEN AND WHITE.

NO SMOKING LABEL. DOUBLE SIDED TRIANGULAR. RED AND WHITE.

FOR FULL SIZE DETAILS OF LABELS REFER TO DRAWING Nº 18023N.

6 1.

Original diagrams courtesy of Clive Mortimore. This PDF copy by J.D. Faulkner, 2010 (visit http://www.barrowmoremrg.co.uk)