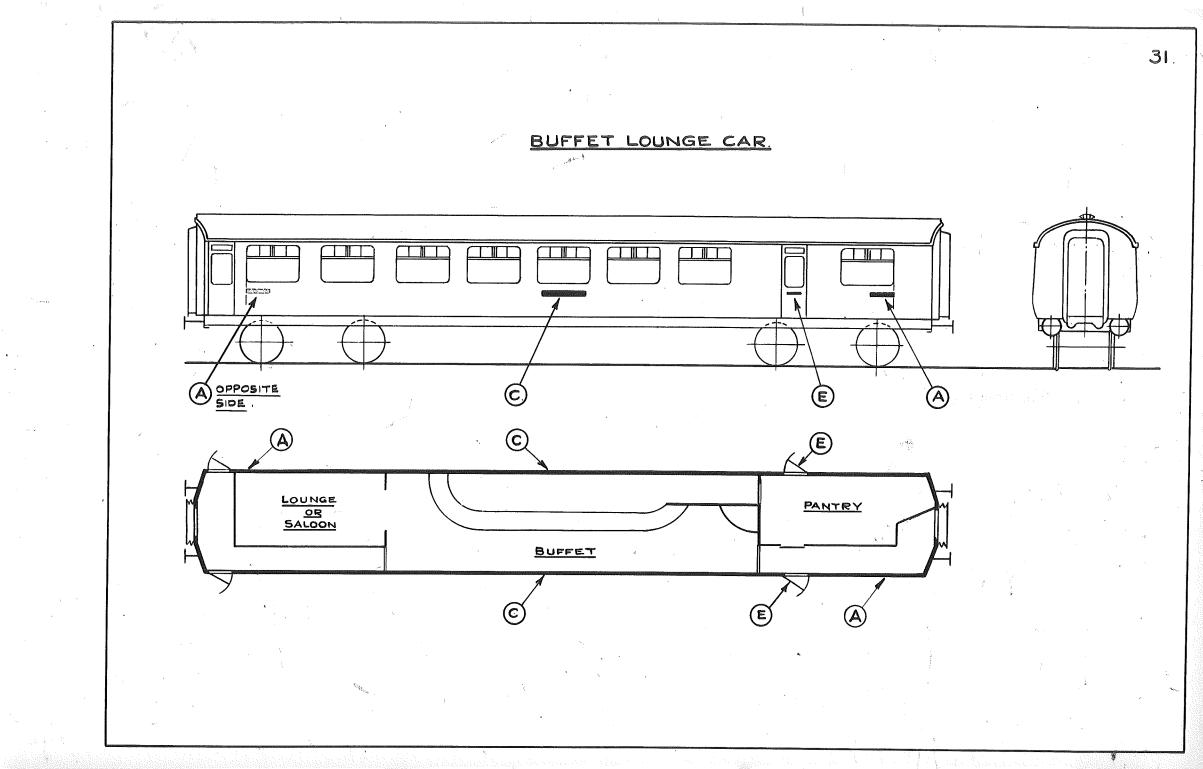

## GENERAL INDEX

|                 |                                                  | 11   |                                                 |
|-----------------|--------------------------------------------------|------|-------------------------------------------------|
| PAGE            | DESCRIPTION                                      | PAGE | DESCRIPTION.                                    |
| 1.              | PARTICULARS OF INDEX LETTERS.                    | 26.  | LUGGAGE BRAKE VAN.                              |
| 2               | PARTICULARS OF LABELS.                           | 27.  | KITCHEN CAR (FULL KITCHEN)                      |
| 3.              | CORRIDOR COMPTS. WITH SINGLE SLIDING DOORS (R.H) | 28.  | " " (FULL KITCHEN)                              |
| 4.              | " ,WITH WINDOW LIFTS (R&L.H.)                    | 29   | " & FIRST CLASS & PANTRY BRAKE.                 |
| _5.             | " " WITH DOUBLE DOORS (M.R. TYPE)                | 30.  | AND BUFFET CAR.                                 |
| 6.4             | COMPARTMENT WINDOWS WITH SLIDING VENTILATORS     | 31.  | BUFFET LOUNGE (OR SALOON)                       |
| 7. <sup>A</sup> | " " WITHOUT VENTILATORS                          | 32   | " OPEN SALOON.                                  |
| <b>8</b> .      | WITH EXTERIOR DOORS.                             | 33.  | " AND CORRIDOR SECOND                           |
| 8 <sup>B</sup>  | COMPARTMENT IDENTIFICATION                       | 34.  | " RESTAURANT WITH KITCHEN.                      |
| 9               | CORRIDOR SIDE INTERIOR - FIRST CLASS .           | 35.  | RESTAURANT. FIRST & SECOND CLASS DINING SALOON. |
| 10.             | FIRST CLASS CORRIDOR CARRIAGE.                   | 36.  | " COMPOSITE WITH KITCHEN.                       |
| 11.             | " CORRIDOR & CROSS CORRIDOR                      | 37.  | UNCLASSED WITH KITCHEN (PANELLED)               |
| 12.             | ". " OPEN ĈARRIAGE.                              | 38.  | " FIRST CLASS WITH KITCHEN.                     |
| 13.             | " OPEN WITH END DOORS.                           | 39.  | " FIRST CLASS WITH KITCHEN.                     |
| 14              | " " NON-CORRIDOR.                                | 40.  | AND FIRST CLASS CORRIDOR                        |
| 15.             | " CORRIDOR BRAKE                                 | 41.  | " SECOND CLASS WITH KITCHEN.                    |
| 16.             | " " WITH TEAK PANELS.                            | 42.  | SLEEPING CAR, FIRST CLASS                       |
| 17.             | COMPOSITE CORRIDOR WITH END DOORS.               | 43.  | " COMPOSITE                                     |
| 18              | " CARRIAGE.                                      | 44.  | " " WITH TEAK PANELS                            |
| 19.             | " Non-Corridor.                                  | 45.  | " SECOND CLASS.                                 |
| <b>20</b> .     | " CORRIDOR BRAKE                                 | 46.  | POST OFFICE SORTING VAN .                       |
| 21.             | " & CROSS CORRIDOR BRAKE.                        | 47.  | POST OFFICE STOWAGE VAN .                       |
| 22.             | " BRAKE WITH TEAK PANELS.                        | 48.  | ELECTRIC MOTOR LUGGAGE VAN                      |
| 23.             | SECOND CLASS CORRIDOR WITH END DOORS             | 49.  | " LUGGAGE MOTOR SECOND                          |
| <b>24</b> .     | II II & CROSS CORRIDOR                           | 50.  | LUGGAGE MOTOR COMPO .                           |
| 25.             | " " NON-CORRIDOR BRAKE                           | 51   | DRIVING TRAILER FIRST.                          |