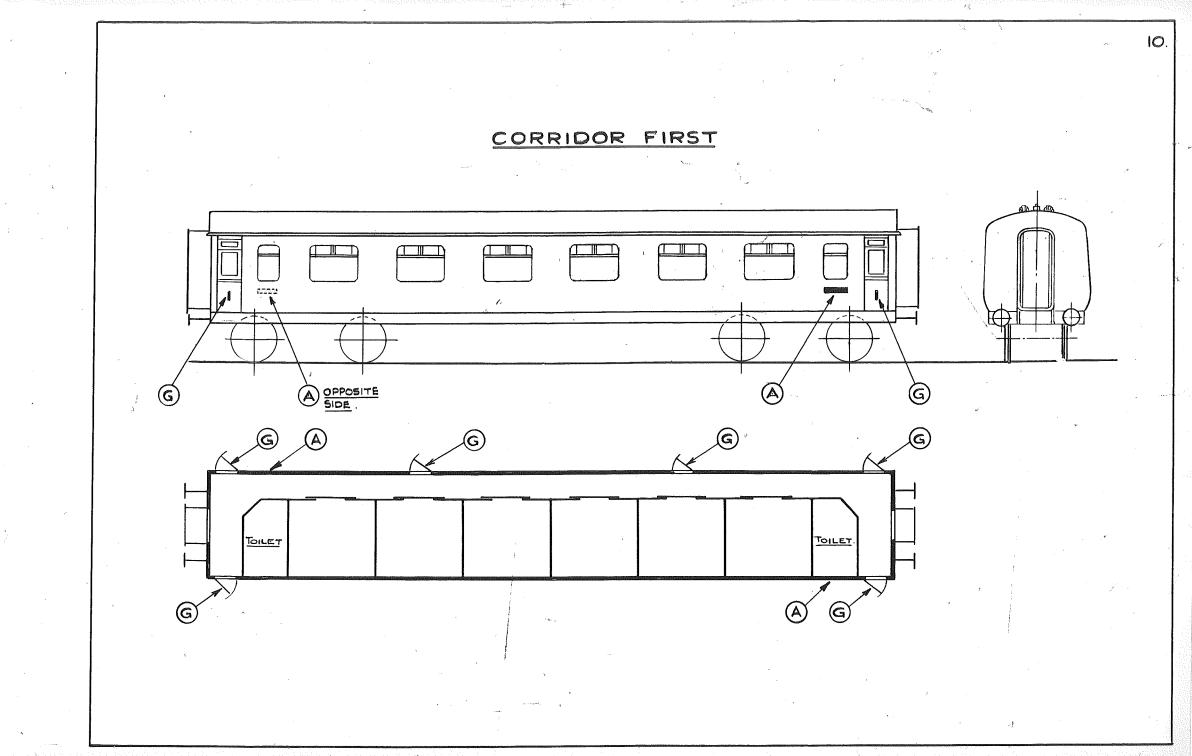

1

Original diagrams courtesy of Clive Mortimore. This PDF copy by J.D. Faulkner, 2010

(visit http://www.barrowmoremrg.co.uk)

|          | INDEX<br>LETTER<br>(on Diag'ms)                                                                                                                          | TITLE OF ITEM             | SIZE OF<br>LETTERS<br>AND<br>FIGURES | POSITION                                      | DRAWING Nº.<br>REFERENCE<br>FOR DETAILS OF<br>ITEMS QUOTED. |  |  |  |  |  |
|----------|----------------------------------------------------------------------------------------------------------------------------------------------------------|---------------------------|--------------------------------------|-----------------------------------------------|-------------------------------------------------------------|--|--|--|--|--|
|          | <b>A</b> .                                                                                                                                               | NUMBER                    | 4"                                   | BOTH SIDES AT DIAGONAL CORNERS,               | E-613                                                       |  |  |  |  |  |
| ·        | <sup>′</sup> В.                                                                                                                                          | RESTAURANT CAR            | 6"                                   | BOTH SIDES OF COACH                           | 1/18082N.                                                   |  |  |  |  |  |
|          | C.                                                                                                                                                       | BUFFET                    | 6"                                   | 33 55 57 57                                   | 2/18082N                                                    |  |  |  |  |  |
|          | <b>D</b> . St.                                                                                                                                           | SLEEPING CAR              | 6″                                   | TA 19 17 JA                                   | 3/18082N                                                    |  |  |  |  |  |
|          | E.                                                                                                                                                       | KITCHEN                   | 2″                                   | ON DOOR                                       | E · 625                                                     |  |  |  |  |  |
|          | F.                                                                                                                                                       | GUARD                     | 2″                                   | N 64                                          | E-625                                                       |  |  |  |  |  |
|          | G.                                                                                                                                                       | IST CLASS INDICATION      | 8″                                   | " " ( <u>SLIDING DOORS</u> )                  | E-611                                                       |  |  |  |  |  |
| •        | SIMILAR TO                                                                                                                                               | 2 CLASS INDICATION        | 8"                                   | IN SAME POSITION AS                           | E-GII                                                       |  |  |  |  |  |
| •m.      | H                                                                                                                                                        | PRIVATE                   | ///                                  | (ELECTRIC STOCK) ON DOOR OF<br>DRIVERS COMPT. | E-624                                                       |  |  |  |  |  |
|          | J                                                                                                                                                        | KITCHEN CAR               | 6″                                   | BOTH SIDES OF COACH .                         | 4/18082N 1 00                                               |  |  |  |  |  |
|          | NOTE                                                                                                                                                     |                           |                                      |                                               |                                                             |  |  |  |  |  |
|          | 2. UNLESS OTHERWISE PROVIDED, LETTERS AND FIGURES TO BE IN GOLDEN YELLOW                                                                                 |                           |                                      |                                               |                                                             |  |  |  |  |  |
|          | - T                                                                                                                                                      |                           |                                      | AND FIGURES TO BE OUTLINED IN BLACK WHER      | E CESO                                                      |  |  |  |  |  |
|          | 3. A.B.C.D & J INDICATIONS TO HAVE TOP OF FIGURES ETC. 6"BELOW WAISTLINE OR<br>7"BELOW BOTTOM OF WINDOW WHERE NO WAISTLINE EXISTS. ALTERNATIVELY, INSIDE |                           |                                      |                                               |                                                             |  |  |  |  |  |
|          |                                                                                                                                                          |                           |                                      |                                               |                                                             |  |  |  |  |  |
|          |                                                                                                                                                          |                           |                                      |                                               |                                                             |  |  |  |  |  |
|          | PANELLING WHERE THIS IS PRESENT ON OLDER STOCK .<br>4. "OTHER COACHING VEHICLES" LETTERED AS INDICATED ON APPROPRIATE DIAGRAMS .                         |                           |                                      |                                               |                                                             |  |  |  |  |  |
| Original | © BRB Residuary Ltd                                                                                                                                      | Original diagrams courtes |                                      | This PDF copy by J.D. Faulkner, 2010          |                                                             |  |  |  |  |  |

(visit http://www.barrowmoremrg.co.uk)

8<sup>B</sup>

11. CORRIDOR FIRST. OPPOSITE (A)  $(\mathbf{G})$ (G) A (G (G (A)TOILET. TOILET. G G . **T** 

OPEN FIRST CLASS

Original © BRB Residuary Ltd

Original diagrams courtesy of Clive Mortimore. This PDF copy by J.D. Faulkner, 2010 (visit http://www.barrowmoremrg.co.uk) 13