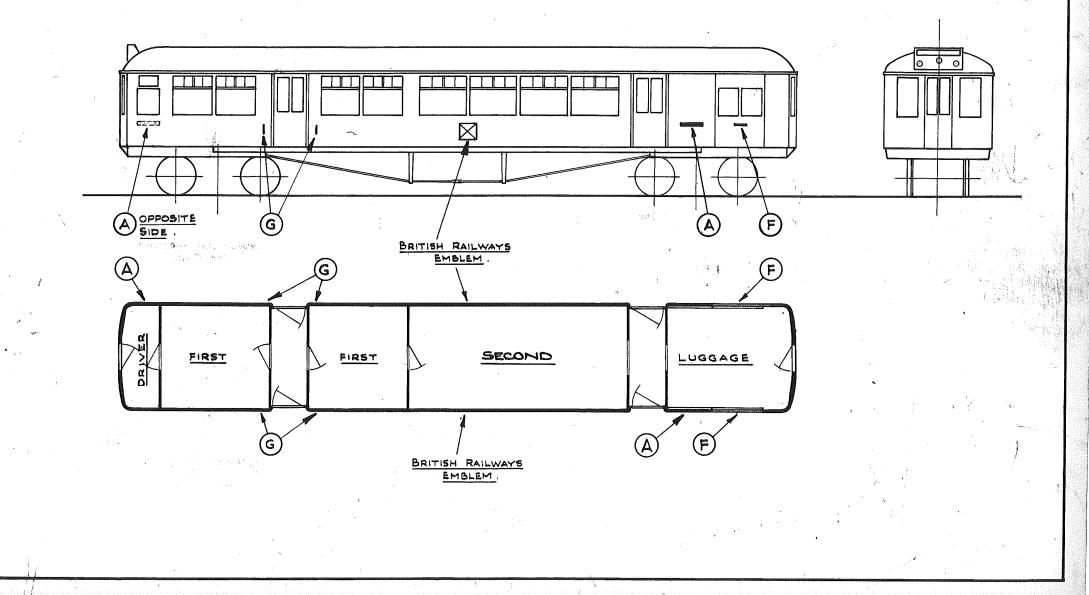

## ELECTRIC LUGGAGE MOTOR COMPOSITE .

Original © BRB Residuary Ltd

Original diagrams courtesy of Clive Mortimore. This PDF copy by J.D. Faulkner, 2010 (visit http://www.barrowmoremrg.co.uk)

1810 A 4.1 54 DRIVING TRAILER. Ш ന്ന Ē (carrana OPPOSITE (A)(A)H (H) DRIVER (н) (A)A.L. Original diagrams courtesy of Clive Mortimore. This PDF copy by J.D. Faulkner, 2010 (visit http://www.barrowmoremrg.co.uk) Original © BRB Residuary Ltd