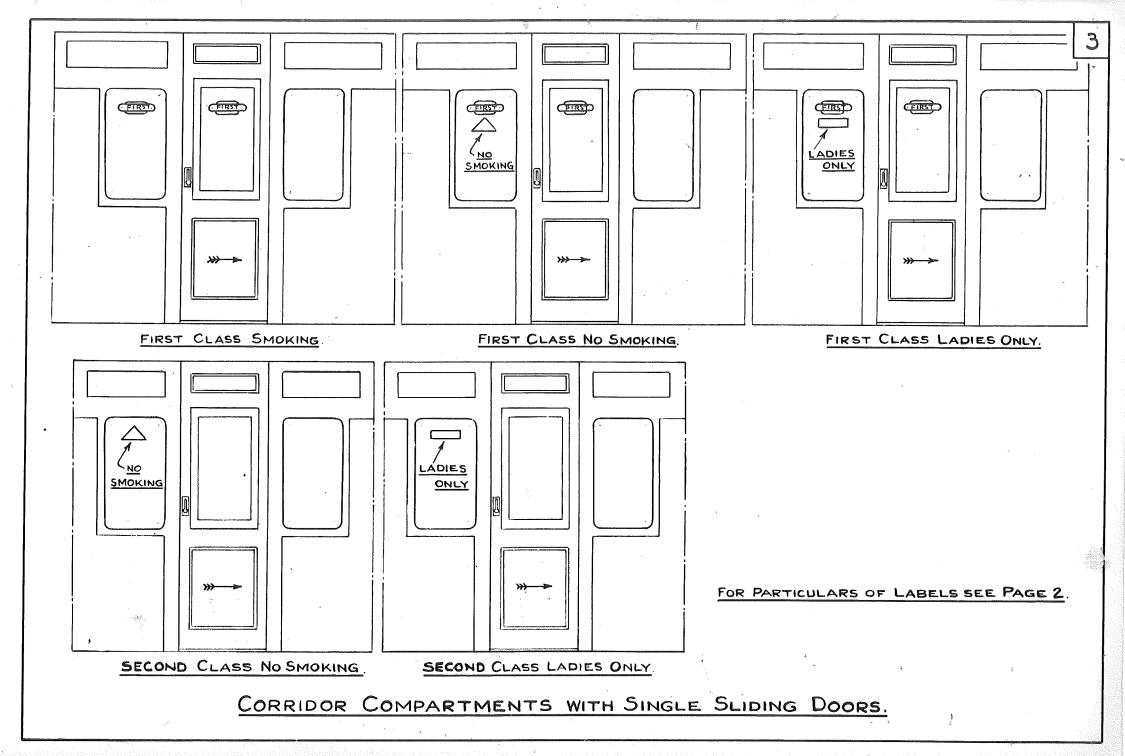

## GENERAL INDEX

|                 |                                                  | 11   |                                                 |
|-----------------|--------------------------------------------------|------|-------------------------------------------------|
| PAGE            | DESCRIPTION                                      | PAGE | DESCRIPTION.                                    |
| 1.              | PARTICULARS OF INDEX LETTERS.                    | 26.  | LUGGAGE BRAKE VAN.                              |
| 2               | PARTICULARS OF LABELS.                           | 27.  | KITCHEN CAR (FULL KITCHEN)                      |
| 3.              | CORRIDOR COMPTS. WITH SINGLE SLIDING DOORS (R.H) | 28.  | " " (FULL KITCHEN)                              |
| 4.              | " ,WITH WINDOW LIFTS (R&L.H.)                    | 29   | " & FIRST CLASS & PANTRY BRAKE.                 |
| _5.             | " " WITH DOUBLE DOORS (M.R. TYPE)                | 30.  | AND BUFFET CAR.                                 |
| 6.4             | COMPARTMENT WINDOWS WITH SLIDING VENTILATORS     | 31.  | BUFFET LOUNGE (OR SALOON)                       |
| 7. <sup>A</sup> | " " WITHOUT VENTILATORS                          | 32   | " OPEN SALOON.                                  |
| <b>8</b> .      | WITH EXTERIOR DOORS.                             | 33.  | " AND CORRIDOR SECOND                           |
| 8 <sup>B</sup>  | COMPARTMENT IDENTIFICATION                       | 34.  | " RESTAURANT WITH KITCHEN.                      |
| 9               | CORRIDOR SIDE INTERIOR - FIRST CLASS .           | 35.  | RESTAURANT. FIRST & SECOND CLASS DINING SALOON. |
| 10.             | FIRST CLASS CORRIDOR CARRIAGE.                   | 36.  | " COMPOSITE WITH KITCHEN.                       |
| 11.             | " CORRIDOR & CROSS CORRIDOR                      | 37.  | UNCLASSED WITH KITCHEN (PANELLED)               |
| 12.             | ". " OPEN ĈARRIAGE.                              | 38.  | " FIRST CLASS WITH KITCHEN.                     |
| 13.             | " OPEN WITH END DOORS.                           | 39.  | " FIRST CLASS WITH KITCHEN.                     |
| 14              | " " NON-CORRIDOR.                                | 40.  | AND FIRST CLASS CORRIDOR                        |
| 15.             | " CORRIDOR BRAKE                                 | 41.  | " SECOND CLASS WITH KITCHEN.                    |
| 16.             | " " WITH TEAK PANELS.                            | 42.  | SLEEPING CAR, FIRST CLASS                       |
| 17.             | COMPOSITE CORRIDOR WITH END DOORS.               | 43.  | " COMPOSITE                                     |
| 18              | " CARRIAGE.                                      | 44.  | " " WITH TEAK PANELS                            |
| 19.             | " Non-Corridor.                                  | 45.  | " SECOND CLASS.                                 |
| <b>20</b> .     | " CORRIDOR BRAKE                                 | 46.  | POST OFFICE SORTING VAN .                       |
| 21.             | " & CROSS CORRIDOR BRAKE.                        | 47.  | POST OFFICE STOWAGE VAN .                       |
| 22.             | " BRAKE WITH TEAK PANELS.                        | 48.  | ELECTRIC MOTOR LUGGAGE VAN                      |
| 23.             | SECOND CLASS CORRIDOR WITH END DOORS             | 49.  | " LUGGAGE MOTOR SECOND                          |
| <b>24</b> .     | II II & CROSS CORRIDOR                           | 50.  | LUGGAGE MOTOR COMPO .                           |
| 25.             | " " NON-CORRIDOR BRAKE                           | 51   | DRIVING TRAILER FIRST.                          |