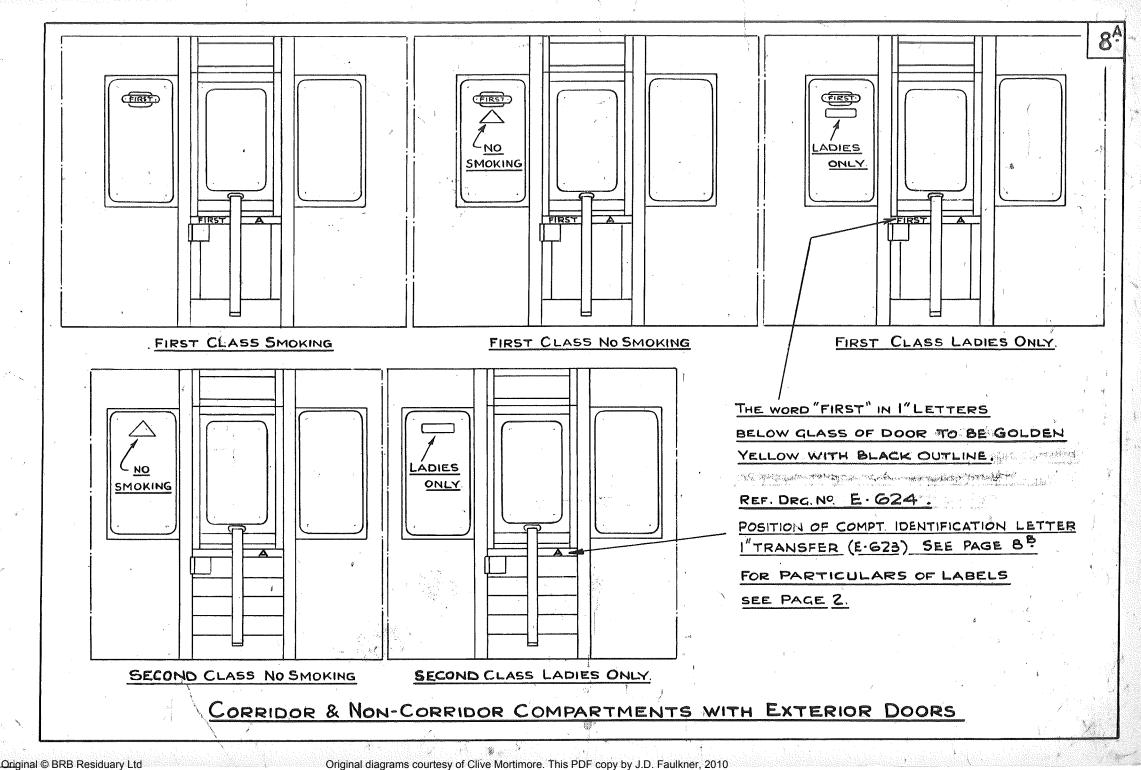

1

Original diagrams courtesy of Clive Mortimore. This PDF copy by J.D. Faulkner, 2010

(visit http://www.barrowmoremrg.co.uk)

|          | INDEX<br>LETTER<br>(on Diag'ms)                                                                                                                          | TITLE OF ITEM             | SIZE OF<br>LETTERS<br>AND<br>FIGURES | POSITION                                      | DRAWING Nº.<br>REFERENCE<br>FOR DETAILS OF<br>ITEMS QUOTED. |  |  |  |  |  |
|----------|----------------------------------------------------------------------------------------------------------------------------------------------------------|---------------------------|--------------------------------------|-----------------------------------------------|-------------------------------------------------------------|--|--|--|--|--|
|          | <b>A</b> .                                                                                                                                               | NUMBER                    | 4"                                   | BOTH SIDES AT DIAGONAL CORNERS,               | E-613                                                       |  |  |  |  |  |
| ·        | <sup>′</sup> В.                                                                                                                                          | RESTAURANT CAR            | 6"                                   | BOTH SIDES OF COACH                           | 1/18082N.                                                   |  |  |  |  |  |
|          | C.                                                                                                                                                       | BUFFET                    | 6"                                   | 33 55 57 57                                   | 2/18082N                                                    |  |  |  |  |  |
|          | <b>D</b> . St.                                                                                                                                           | SLEEPING CAR              | 6″                                   | TA 19 17 JA                                   | 3/18082N                                                    |  |  |  |  |  |
|          | E.                                                                                                                                                       | KITCHEN                   | 2″                                   | ON DOOR                                       | E · 625                                                     |  |  |  |  |  |
|          | F.                                                                                                                                                       | GUARD                     | 2″                                   | N 64                                          | E-625                                                       |  |  |  |  |  |
|          | G.                                                                                                                                                       | IST CLASS INDICATION      | 8″                                   | " " ( <u>SLIDING DOORS</u> )                  | E-611                                                       |  |  |  |  |  |
| •        | SIMILAR TO                                                                                                                                               | 2 CLASS INDICATION        | 8"                                   | IN SAME POSITION AS                           | E-GII                                                       |  |  |  |  |  |
| •m.      | H                                                                                                                                                        | PRIVATE                   | ///                                  | (ELECTRIC STOCK) ON DOOR OF<br>DRIVERS COMPT. | E-624                                                       |  |  |  |  |  |
|          | J                                                                                                                                                        | KITCHEN CAR               | 6″                                   | BOTH SIDES OF COACH .                         | 4/18082N 1 00                                               |  |  |  |  |  |
|          | NOTE                                                                                                                                                     |                           |                                      |                                               |                                                             |  |  |  |  |  |
|          | 2. UNLESS OTHERWISE PROVIDED, LETTERS AND FIGURES TO BE IN GOLDEN YELLOW                                                                                 |                           |                                      |                                               |                                                             |  |  |  |  |  |
|          | - T                                                                                                                                                      |                           |                                      | AND FIGURES TO BE OUTLINED IN BLACK WHER      | E CESO                                                      |  |  |  |  |  |
|          | 3. A.B.C.D & J INDICATIONS TO HAVE TOP OF FIGURES ETC. 6"BELOW WAISTLINE OR<br>7"BELOW BOTTOM OF WINDOW WHERE NO WAISTLINE EXISTS. ALTERNATIVELY, INSIDE |                           |                                      |                                               |                                                             |  |  |  |  |  |
|          |                                                                                                                                                          |                           |                                      |                                               |                                                             |  |  |  |  |  |
|          |                                                                                                                                                          |                           |                                      |                                               |                                                             |  |  |  |  |  |
|          | PANELLING WHERE THIS IS PRESENT ON OLDER STOCK .<br>4. "OTHER COACHING VEHICLES" LETTERED AS INDICATED ON APPROPRIATE DIAGRAMS .                         |                           |                                      |                                               |                                                             |  |  |  |  |  |
| Original | © BRB Residuary Ltd                                                                                                                                      | Original diagrams courtes |                                      | This PDF copy by J.D. Faulkner, 2010          |                                                             |  |  |  |  |  |

5

FIRST CLASS LABEL. DOUBLE SIDED 102"LONG. BLUE AND WHITE.

SECOND CLASS LABEL DOUBLE SIDED 102 LONG. GREEN AND WHITE. THIS LABEL TO OCCUPY SAME POSITION AS "FIRST CLASS" WHEN REQUIRED.

2

NO

SMOKING

LADIES ONLY LABEL. DOUBLE SIDED 9"LONG. GREEN AND WHITE.

NO SMOKING LABEL. DOUBLE SIDED TRIANGULAR. RED AND WHITE.

FOR FULL SIZE DETAILS OF LABELS REFER TO DRAWING Nº 18023N.

6 1.

Original diagrams courtesy of Clive Mortimore. This PDF copy by J.D. Faulkner, 2010 (visit http://www.barrowmoremrg.co.uk)