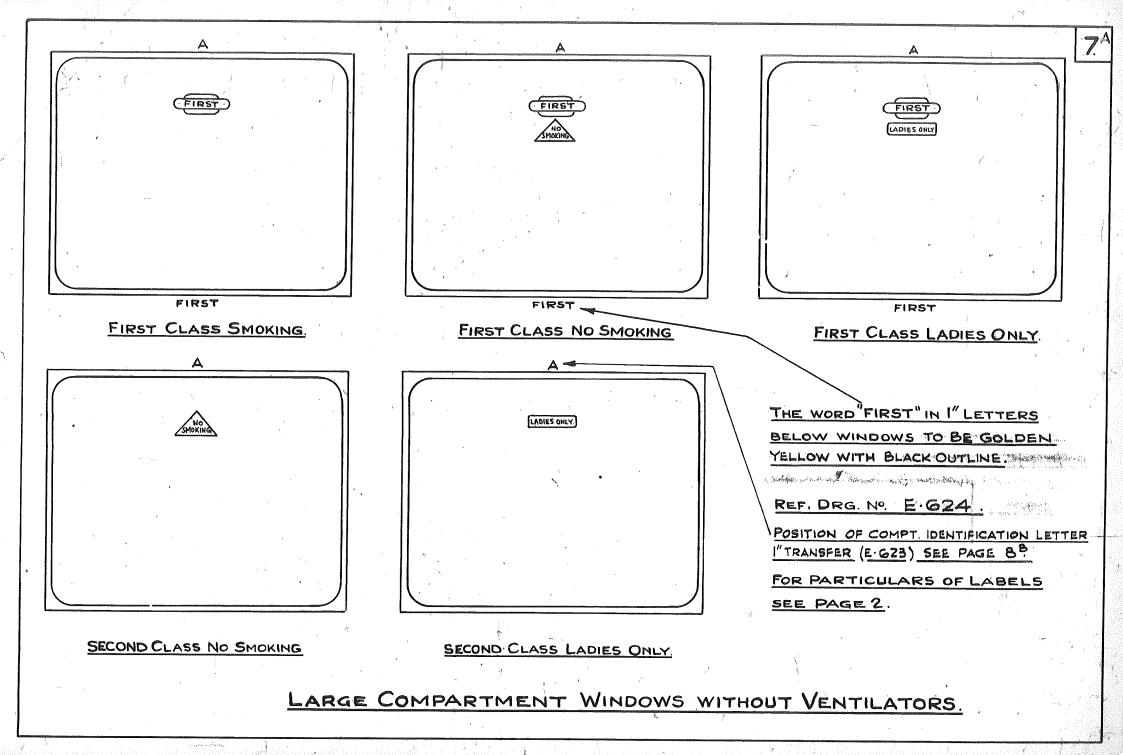

5

FIRST CLASS LABEL. DOUBLE SIDED 102"LONG. BLUE AND WHITE.

SECOND CLASS LABEL DOUBLE SIDED 102 LONG. GREEN AND WHITE. THIS LABEL TO OCCUPY SAME POSITION AS "FIRST CLASS" WHEN REQUIRED.

2

NO

SMOKING

LADIES ONLY LABEL. DOUBLE SIDED 9"LONG. GREEN AND WHITE.

NO SMOKING LABEL. DOUBLE SIDED TRIANGULAR. RED AND WHITE.

FOR FULL SIZE DETAILS OF LABELS REFER TO DRAWING Nº 18023N.

6 1.

Original diagrams courtesy of Clive Mortimore. This PDF copy by J.D. Faulkner, 2010 (visit http://www.barrowmoremrg.co.uk)