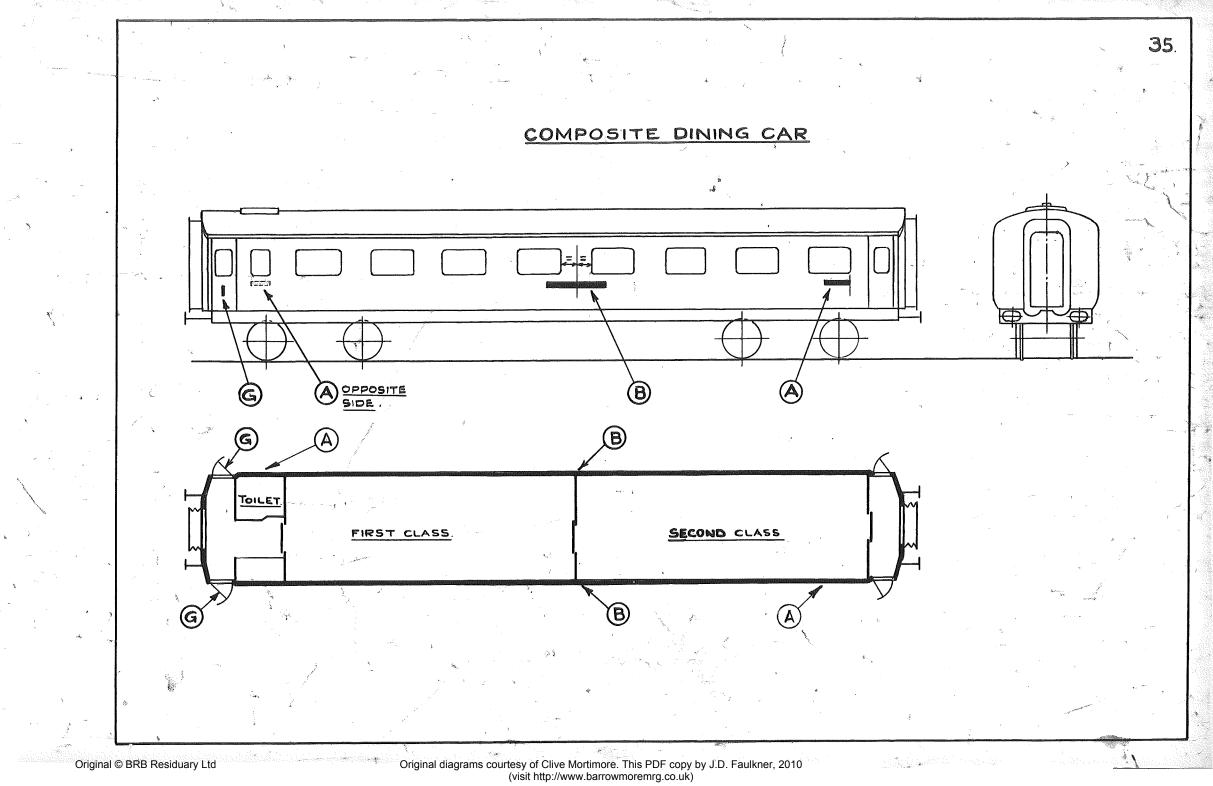

1

Original diagrams courtesy of Clive Mortimore. This PDF copy by J.D. Faulkner, 2010

(visit http://www.barrowmoremrg.co.uk)

|          | INDEX<br>LETTER<br>(on Diag'ms)                                                                                                                          | TITLE OF ITEM             | SIZE OF<br>LETTERS<br>AND<br>FIGURES | POSITION                                      | DRAWING Nº.<br>REFERENCE<br>FOR DETAILS OF<br>ITEMS QUOTED. |  |  |  |  |  |
|----------|----------------------------------------------------------------------------------------------------------------------------------------------------------|---------------------------|--------------------------------------|-----------------------------------------------|-------------------------------------------------------------|--|--|--|--|--|
|          | <b>A</b> .                                                                                                                                               | NUMBER                    | 4"                                   | BOTH SIDES AT DIAGONAL CORNERS,               | E-613                                                       |  |  |  |  |  |
| ·        | <sup>′</sup> В.                                                                                                                                          | RESTAURANT CAR            | 6"                                   | BOTH SIDES OF COACH                           | 1/18082N.                                                   |  |  |  |  |  |
|          | C.                                                                                                                                                       | BUFFET                    | 6"                                   | 33 55 57 57                                   | 2/18082N                                                    |  |  |  |  |  |
|          | <b>D</b> . St.                                                                                                                                           | SLEEPING CAR              | 6″                                   | TA 19 17 JA                                   | 3/18082N                                                    |  |  |  |  |  |
|          | E.                                                                                                                                                       | KITCHEN                   | 2″                                   | ON DOOR                                       | E · 625                                                     |  |  |  |  |  |
|          | F.                                                                                                                                                       | GUARD                     | 2″                                   | N 64                                          | E-625                                                       |  |  |  |  |  |
|          | G.                                                                                                                                                       | IST CLASS INDICATION      | 8″                                   | " " ( <u>SLIDING DOORS</u> )                  | E-611                                                       |  |  |  |  |  |
| •        | SIMILAR TO                                                                                                                                               | 2 CLASS INDICATION        | 8"                                   | IN SAME POSITION AS                           | E-GII                                                       |  |  |  |  |  |
| •m.      | H                                                                                                                                                        | PRIVATE                   | ///                                  | (ELECTRIC STOCK) ON DOOR OF<br>DRIVERS COMPT. | E-624                                                       |  |  |  |  |  |
|          | J                                                                                                                                                        | KITCHEN CAR               | 6″                                   | BOTH SIDES OF COACH .                         | 4/18082N 1 00                                               |  |  |  |  |  |
|          | NOTE                                                                                                                                                     |                           |                                      |                                               |                                                             |  |  |  |  |  |
|          | 2. UNLESS OTHERWISE PROVIDED, LETTERS AND FIGURES TO BE IN GOLDEN YELLOW                                                                                 |                           |                                      |                                               |                                                             |  |  |  |  |  |
|          | - T                                                                                                                                                      |                           |                                      | AND FIGURES TO BE OUTLINED IN BLACK WHER      | E CESO                                                      |  |  |  |  |  |
|          | 3. A.B.C.D & J INDICATIONS TO HAVE TOP OF FIGURES ETC. 6"BELOW WAISTLINE OR<br>7"BELOW BOTTOM OF WINDOW WHERE NO WAISTLINE EXISTS. ALTERNATIVELY, INSIDE |                           |                                      |                                               |                                                             |  |  |  |  |  |
|          |                                                                                                                                                          |                           |                                      |                                               |                                                             |  |  |  |  |  |
|          |                                                                                                                                                          |                           |                                      |                                               |                                                             |  |  |  |  |  |
|          | PANELLING WHERE THIS IS PRESENT ON OLDER STOCK .<br>4. "OTHER COACHING VEHICLES" LETTERED AS INDICATED ON APPROPRIATE DIAGRAMS .                         |                           |                                      |                                               |                                                             |  |  |  |  |  |
| Original | © BRB Residuary Ltd                                                                                                                                      | Original diagrams courtes |                                      | This PDF copy by J.D. Faulkner, 2010          |                                                             |  |  |  |  |  |