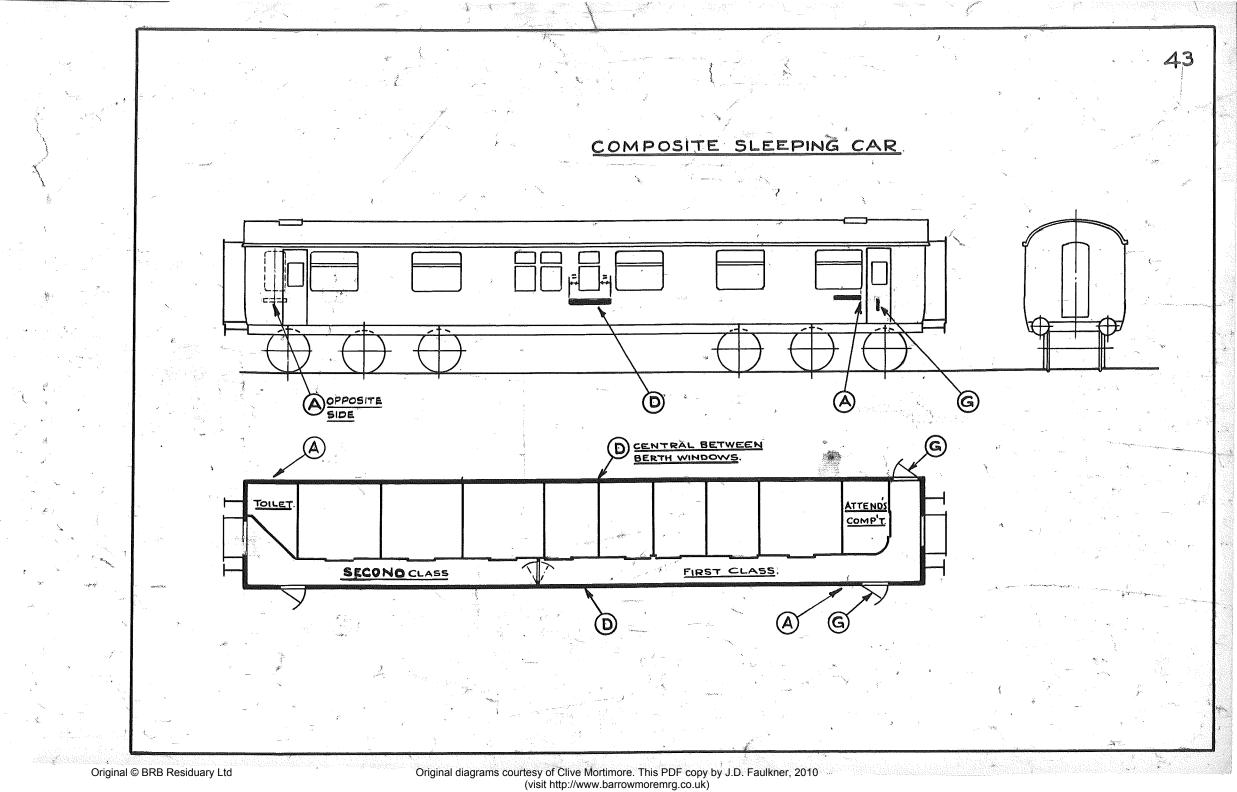

## GENERAL INDEX

|                 |                                                  | 11   |                                                 |
|-----------------|--------------------------------------------------|------|-------------------------------------------------|
| PAGE            | DESCRIPTION                                      | PAGE | DESCRIPTION.                                    |
| 1.              | PARTICULARS OF INDEX LETTERS.                    | 26.  | LUGGAGE BRAKE VAN.                              |
| 2               | PARTICULARS OF LABELS.                           | 27.  | KITCHEN CAR (FULL KITCHEN)                      |
| 3.              | CORRIDOR COMPTS. WITH SINGLE SLIDING DOORS (R.H) | 28.  | " " (FULL KITCHEN)                              |
| 4.              | " ,WITH WINDOW LIFTS (R&L.H.)                    | 29   | " & FIRST CLASS & PANTRY BRAKE.                 |
| _5.             | " " WITH DOUBLE DOORS (M.R. TYPE)                | 30.  | AND BUFFET CAR.                                 |
| 6.4             | COMPARTMENT WINDOWS WITH SLIDING VENTILATORS     | 31.  | BUFFET LOUNGE (OR SALOON)                       |
| 7. <sup>A</sup> | " " WITHOUT VENTILATORS                          | 32   | " OPEN SALOON.                                  |
| <b>8</b> .      | WITH EXTERIOR DOORS.                             | 33.  | " AND CORRIDOR SECOND                           |
| 8 <sup>B</sup>  | COMPARTMENT IDENTIFICATION                       | 34.  | " RESTAURANT WITH KITCHEN.                      |
| 9               | CORRIDOR SIDE INTERIOR - FIRST CLASS .           | 35.  | RESTAURANT. FIRST & SECOND CLASS DINING SALOON. |
| 10.             | FIRST CLASS CORRIDOR CARRIAGE.                   | 36.  | " COMPOSITE WITH KITCHEN.                       |
| 11.             | " CORRIDOR & CROSS CORRIDOR                      | 37.  | UNCLASSED WITH KITCHEN (PANELLED)               |
| 12.             | ". " OPEN ĈARRIAGE.                              | 38.  | " FIRST CLASS WITH KITCHEN.                     |
| 13.             | " OPEN WITH END DOORS.                           | 39.  | " FIRST CLASS WITH KITCHEN.                     |
| 14              | " " NON-CORRIDOR.                                | 40.  | AND FIRST CLASS CORRIDOR                        |
| 15.             | " CORRIDOR BRAKE                                 | 41.  | " SECOND CLASS WITH KITCHEN.                    |
| 16.             | " " WITH TEAK PANELS.                            | 42.  | SLEEPING CAR, FIRST CLASS                       |
| 17.             | COMPOSITE CORRIDOR WITH END DOORS.               | 43.  | " COMPOSITE                                     |
| 18              | " CARRIAGE.                                      | 44.  | " " WITH TEAK PANELS                            |
| 19.             | " Non-Corridor.                                  | 45.  | " SECOND CLASS.                                 |
| <b>20</b> .     | " CORRIDOR BRAKE                                 | 46.  | POST OFFICE SORTING VAN .                       |
| 21.             | " & CROSS CORRIDOR BRAKE.                        | 47.  | POST OFFICE STOWAGE VAN .                       |
| 22.             | " BRAKE WITH TEAK PANELS.                        | 48.  | ELECTRIC MOTOR LUGGAGE VAN                      |
| 23.             | SECOND CLASS CORRIDOR WITH END DOORS             | 49.  | " LUGGAGE MOTOR SECOND                          |
| <b>24</b> .     | II II & CROSS CORRIDOR                           | 50.  | LUGGAGE MOTOR COMPO .                           |
| 25.             | " " NON-CORRIDOR BRAKE                           | 51   | DRIVING TRAILER FIRST.                          |