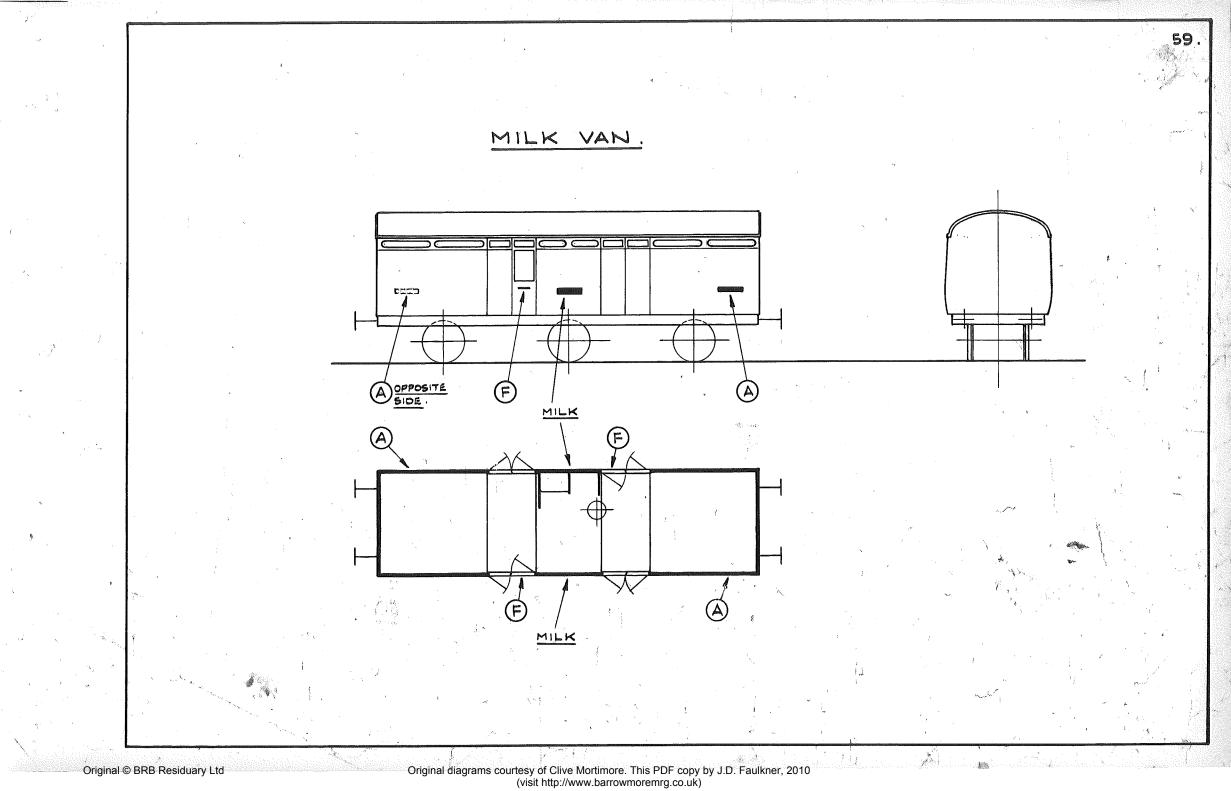

Original diagrams courtesy of Clive Mortimore. This PDF copy by J.D. Faulkner, 2010 (visit http://www.barrowmoremrg.co.uk)

Ĥ

|      | GENERAL IN                                                                                                                                                                                                                         | IDEX                                  | DEX (CONTP)                           |                                                                                                                                                                                                                                   |                                                                                                                 |                                                                                                                |                                        |                       |
|------|------------------------------------------------------------------------------------------------------------------------------------------------------------------------------------------------------------------------------------|---------------------------------------|---------------------------------------|-----------------------------------------------------------------------------------------------------------------------------------------------------------------------------------------------------------------------------------|-----------------------------------------------------------------------------------------------------------------|----------------------------------------------------------------------------------------------------------------|----------------------------------------|-----------------------|
| PAGE | DESCRIPTION                                                                                                                                                                                                                        | PAGE                                  |                                       | DE                                                                                                                                                                                                                                | SCRIPTIO                                                                                                        | N                                                                                                              | •<br>•                                 |                       |
| 52   | ELECTRIC . LUGGAGE MOTOR COACH                                                                                                                                                                                                     |                                       |                                       |                                                                                                                                                                                                                                   | al a CERTA CONTRACTOR CONTRACTOR CONTRACTOR CONTRACTOR CONTRACTOR CONTRACTOR CONTRACTOR CONTRACTOR CONTRACTOR C |                                                                                                                |                                        | ř.,                   |
| 53   | " TRAILER CAR                                                                                                                                                                                                                      |                                       |                                       |                                                                                                                                                                                                                                   | · · · · · · · · · · · · · · · · · · ·                                                                           | Construction of the second |                                        |                       |
| 54   | " DRIVING TRAILER                                                                                                                                                                                                                  |                                       |                                       | - 142 - 1                                                                                                                                                                                                                         |                                                                                                                 | · · ·                                                                                                          |                                        |                       |
| 55   | Covered Carriage Truck                                                                                                                                                                                                             |                                       |                                       | ······································                                                                                                                                                                                            |                                                                                                                 |                                                                                                                |                                        | and the second        |
| 56   | OPEN CARRIAGE TRUCK                                                                                                                                                                                                                |                                       |                                       |                                                                                                                                                                                                                                   |                                                                                                                 |                                                                                                                |                                        |                       |
| 57   | HORSE BOX                                                                                                                                                                                                                          |                                       | 1                                     |                                                                                                                                                                                                                                   |                                                                                                                 | a de al                                                                                                        |                                        | Are                   |
| 58   | SPECIAL CATTLE TRUCK                                                                                                                                                                                                               |                                       | · ·····                               |                                                                                                                                                                                                                                   |                                                                                                                 |                                                                                                                |                                        |                       |
| 59   | MILK VAN                                                                                                                                                                                                                           |                                       |                                       |                                                                                                                                                                                                                                   | <u>, 1,</u>                                                                                                     |                                                                                                                |                                        | promo en en entre con |
| 60   | MILK TANK                                                                                                                                                                                                                          |                                       | · · · · · · · · · · · · · · · · · · · | تر بالمراجع من معالم المراجع ا<br>المراجع المراجع | un de la desta  |                                                                                                                |                                        | 1                     |
| 61   | FISH VAN                                                                                                                                                                                                                           |                                       |                                       |                                                                                                                                                                                                                                   |                                                                                                                 |                                                                                                                |                                        |                       |
| 62   | SIX WHEELED MOBILE MILK TANK TRUCK                                                                                                                                                                                                 |                                       | · · · · · · · · · · · · · · · · · · · |                                                                                                                                                                                                                                   |                                                                                                                 |                                                                                                                |                                        | <del>, ., </del>      |
| 63   | CORRIDOR BRAKE SECOND                                                                                                                                                                                                              |                                       | era,                                  | ·····                                                                                                                                                                                                                             | ·                                                                                                               |                                                                                                                | r                                      | 2 <sup>°</sup>        |
| 64   | ELECTRIC MOTOR SECOND BRAKE (COMPT. STOCK).                                                                                                                                                                                        |                                       |                                       | ,_,_,_,_,_,_,_,_,_,_,,,,,,,,,,,,                                                                                                                                                                                                  |                                                                                                                 |                                                                                                                | <u></u>                                |                       |
| 65   | 4 WHEELED LUGGAGE & GENERAL VAN.                                                                                                                                                                                                   |                                       |                                       |                                                                                                                                                                                                                                   | a an an an an an an an an Ann Ann an Ann  |                                                                                                                |                                        |                       |
| 66   |                                                                                                                                                                                                                                    | · · · · · · · · · · · · · · · · · · · |                                       |                                                                                                                                                                                                                                   |                                                                                                                 |                                                                                                                |                                        | ·····                 |
| 67   |                                                                                                                                                                                                                                    |                                       | ·····                                 |                                                                                                                                                                                                                                   | : 26.                                                                                                           |                                                                                                                | <del> </del>                           | - Second              |
| 68   |                                                                                                                                                                                                                                    |                                       |                                       | ****                                                                                                                                                                                                                              |                                                                                                                 |                                                                                                                |                                        |                       |
| 69   |                                                                                                                                                                                                                                    |                                       | !                                     |                                                                                                                                                                                                                                   | 1                                                                                                               | · · · ·                                                                                                        |                                        |                       |
| 70   | ания на страна на стр<br>1975 година на страна |                                       | • *                                   | · · · · · · · · · · · · · · · · · · ·                                                                                                                                                                                             |                                                                                                                 |                                                                                                                |                                        |                       |
|      |                                                                                                                                                                                                                                    |                                       |                                       | ,,,,, ,, ,,,,,,,,,,,,,,,,,,,,,,,,,,,,,                                                                                                                                                                                            | •                                                                                                               |                                                                                                                | <u> </u>                               |                       |
|      |                                                                                                                                                                                                                                    |                                       |                                       |                                                                                                                                                                                                                                   | · · · · · · · · · · · · · · · · · · ·                                                                           |                                                                                                                | ······································ |                       |
|      |                                                                                                                                                                                                                                    |                                       |                                       | · · · · · · · · · · · · · · · · · · ·                                                                                                                                                                                             | <u> </u>                                                                                                        |                                                                                                                | 1.                                     | *                     |
|      |                                                                                                                                                                                                                                    |                                       |                                       | · · · · · · · · · · · · · · · · · · ·                                                                                                                                                                                             | ······································                                                                          |                                                                                                                |                                        |                       |
|      |                                                                                                                                                                                                                                    |                                       |                                       | 5                                                                                                                                                                                                                                 |                                                                                                                 |                                                                                                                |                                        |                       |
|      | *                                                                                                                                                                                                                                  | 1                                     | · ·                                   | j.                                                                                                                                                                                                                                |                                                                                                                 |                                                                                                                |                                        |                       |
|      | <b>3</b>                                                                                                                                                                                                                           |                                       | <u></u>                               | zin<br>F                                                                                                                                                                                                                          |                                                                                                                 |                                                                                                                | 1.                                     |                       |