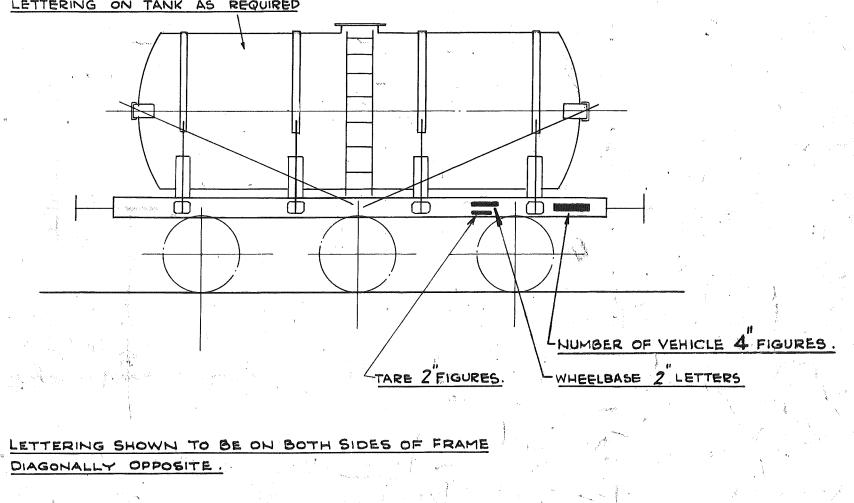

#### WHEELED MILK TANK. 6

60.

LETTERING ON TANK AS REQUIRED

Original diagrams courtesy of Clive Mortimore. This PDF copy by J.D. Faulkner, 2010 (visit http://www.barrowmoremrg.co.uk)

Original © BRB Residuary Ltd