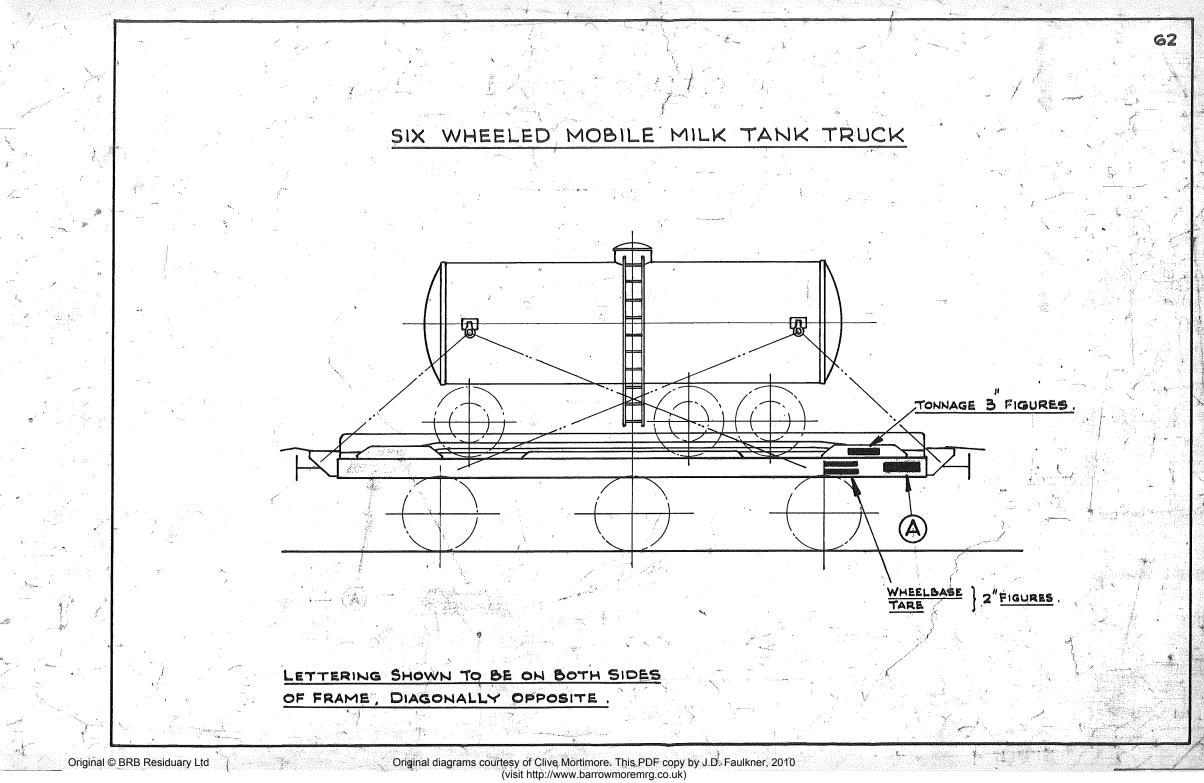

Original diagrams courtesy of Clive Mortimore. This PDF copy by J.D. Faulkner, 2010 (visit http://www.barrowmoremrg.co.uk)

Ĥ

|      | GENERAL IN                                                                                                                                                                                                                         | IDEX                                  | DEX (CONTP)                           |                                                                                                                                                                                                                                   |                                                                                                                 |                                                                                                                |                                        |                       |
|------|------------------------------------------------------------------------------------------------------------------------------------------------------------------------------------------------------------------------------------|---------------------------------------|---------------------------------------|-----------------------------------------------------------------------------------------------------------------------------------------------------------------------------------------------------------------------------------|-----------------------------------------------------------------------------------------------------------------|----------------------------------------------------------------------------------------------------------------|----------------------------------------|-----------------------|
| PAGE | DESCRIPTION                                                                                                                                                                                                                        | PAGE                                  |                                       | DE                                                                                                                                                                                                                                | SCRIPTIO                                                                                                        | N                                                                                                              | •<br>•                                 |                       |
| 52   | ELECTRIC . LUGGAGE MOTOR COACH                                                                                                                                                                                                     |                                       |                                       |                                                                                                                                                                                                                                   | al a CERTA CONTRACTOR CONTRACTOR CONTRACTOR CONTRACTOR CONTRACTOR CONTRACTOR CONTRACTOR CONTRACTOR CONTRACTOR C |                                                                                                                |                                        | ř.,                   |
| 53   | " TRAILER CAR                                                                                                                                                                                                                      |                                       |                                       |                                                                                                                                                                                                                                   | · · · · · · · · · · · · · · · · · · ·                                                                           | Construction of the second |                                        |                       |
| 54   | " DRIVING TRAILER                                                                                                                                                                                                                  |                                       |                                       | - 142 - 1                                                                                                                                                                                                                         |                                                                                                                 | · · ·                                                                                                          |                                        |                       |
| 55   | Covered Carriage Truck                                                                                                                                                                                                             |                                       |                                       | ······································                                                                                                                                                                                            |                                                                                                                 |                                                                                                                |                                        | and the second        |
| 56   | OPEN CARRIAGE TRUCK                                                                                                                                                                                                                |                                       |                                       |                                                                                                                                                                                                                                   |                                                                                                                 |                                                                                                                |                                        |                       |
| 57   | HORSE BOX                                                                                                                                                                                                                          |                                       | 1                                     |                                                                                                                                                                                                                                   |                                                                                                                 | a de al                                                                                                        |                                        | Are                   |
| 58   | SPECIAL CATTLE TRUCK                                                                                                                                                                                                               |                                       | · ·····                               |                                                                                                                                                                                                                                   |                                                                                                                 |                                                                                                                |                                        |                       |
| 59   | MILK VAN                                                                                                                                                                                                                           |                                       |                                       |                                                                                                                                                                                                                                   | <u>, 1,</u>                                                                                                     |                                                                                                                |                                        | promo en en entre con |
| 60   | MILK TANK                                                                                                                                                                                                                          |                                       | · · · · · · · · · · · · · · · · · · · | تر بالمراجع من معالم المراجع ا<br>المراجع المراجع | un de la desta  |                                                                                                                |                                        | 1                     |
| 61   | FISH VAN                                                                                                                                                                                                                           |                                       |                                       |                                                                                                                                                                                                                                   |                                                                                                                 |                                                                                                                |                                        |                       |
| 62   | SIX WHEELED MOBILE MILK TANK TRUCK                                                                                                                                                                                                 |                                       | · · · · · · · · · · · · · · · · · · · |                                                                                                                                                                                                                                   |                                                                                                                 |                                                                                                                |                                        | <del>, ., </del>      |
| 63   | CORRIDOR BRAKE SECOND                                                                                                                                                                                                              |                                       | era,                                  | ·····                                                                                                                                                                                                                             | ·                                                                                                               |                                                                                                                | r                                      | 2 <sup>°</sup>        |
| 64   | ELECTRIC MOTOR SECOND BRAKE (COMPT. STOCK).                                                                                                                                                                                        |                                       |                                       | ,_,_,_,_,_,_,_,_,_,_,,,,,,,,,,,,                                                                                                                                                                                                  |                                                                                                                 |                                                                                                                | <u></u>                                |                       |
| 65   | 4 WHEELED LUGGAGE & GENERAL VAN.                                                                                                                                                                                                   |                                       |                                       |                                                                                                                                                                                                                                   | a an an an an an an an an Ann Ann an Ann  |                                                                                                                |                                        |                       |
| 66   |                                                                                                                                                                                                                                    | · · · · · · · · · · · · · · · · · · · |                                       |                                                                                                                                                                                                                                   |                                                                                                                 |                                                                                                                |                                        | ·····                 |
| 67   |                                                                                                                                                                                                                                    |                                       | ·····                                 |                                                                                                                                                                                                                                   | : 26.                                                                                                           |                                                                                                                | <del> </del>                           | - Second              |
| 68   |                                                                                                                                                                                                                                    |                                       |                                       | ****                                                                                                                                                                                                                              |                                                                                                                 |                                                                                                                |                                        |                       |
| 69   |                                                                                                                                                                                                                                    |                                       | !                                     |                                                                                                                                                                                                                                   | 1                                                                                                               | · · · ·                                                                                                        |                                        |                       |
| 70   | ания на страна на стр<br>1975 година на страна |                                       | • *                                   | · · · · · · · · · · · · · · · · · · ·                                                                                                                                                                                             |                                                                                                                 |                                                                                                                |                                        |                       |
|      |                                                                                                                                                                                                                                    |                                       |                                       | ,,,,, ,, ,,,,,,,,,,,,,,,,,,,,,,,,,,,,,                                                                                                                                                                                            | •                                                                                                               |                                                                                                                | <u> </u>                               |                       |
|      |                                                                                                                                                                                                                                    |                                       |                                       |                                                                                                                                                                                                                                   | · · · · · · · · · · · · · · · · · · ·                                                                           |                                                                                                                | ······································ |                       |
|      |                                                                                                                                                                                                                                    |                                       |                                       | · · · · · · · · · · · · · · · · · · ·                                                                                                                                                                                             | <u> </u>                                                                                                        |                                                                                                                | 1.                                     | *                     |
|      |                                                                                                                                                                                                                                    |                                       |                                       | · · · · · · · · · · · · · · · · · · ·                                                                                                                                                                                             | ······································                                                                          |                                                                                                                |                                        |                       |
|      |                                                                                                                                                                                                                                    |                                       |                                       | 5                                                                                                                                                                                                                                 |                                                                                                                 |                                                                                                                |                                        |                       |
|      | *                                                                                                                                                                                                                                  | 1                                     | · ·                                   | j.                                                                                                                                                                                                                                |                                                                                                                 |                                                                                                                |                                        |                       |
|      | <b>3</b>                                                                                                                                                                                                                           |                                       | <u></u>                               | zin<br>F                                                                                                                                                                                                                          |                                                                                                                 |                                                                                                                | 1.                                     |                       |