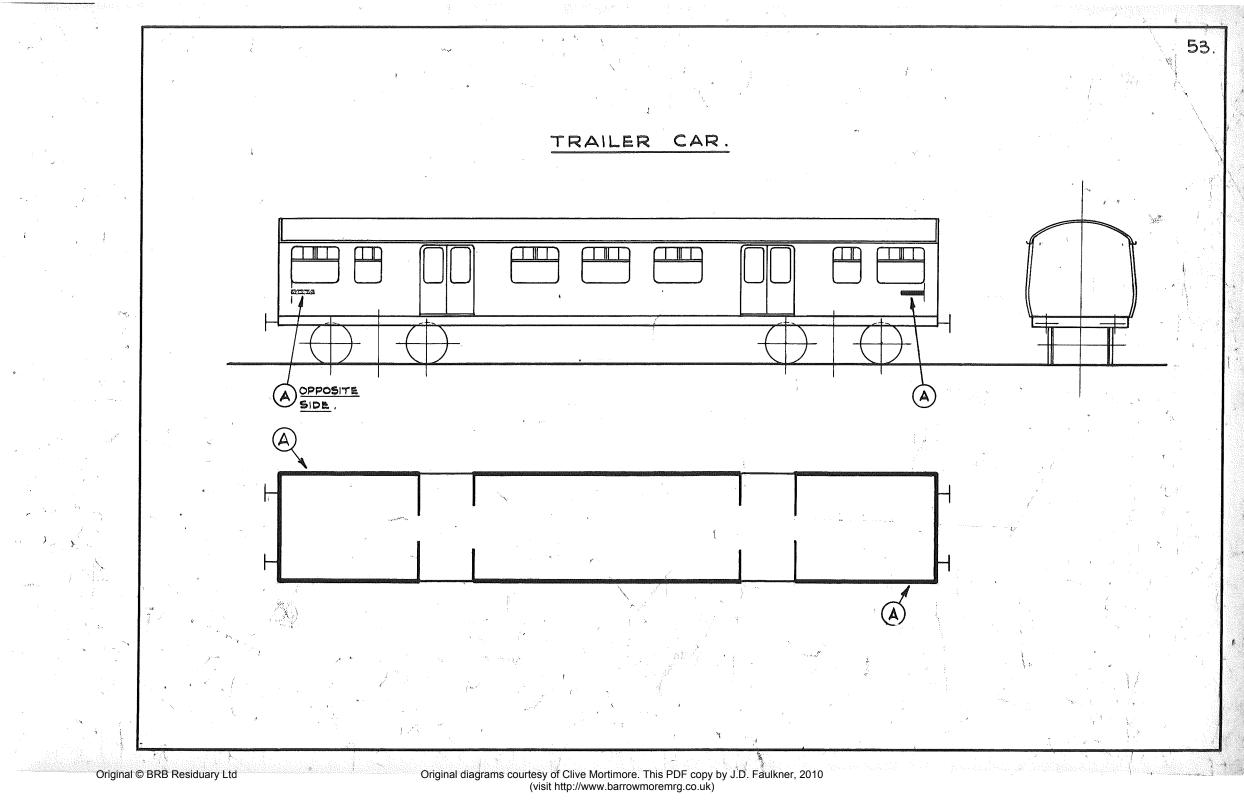

## GENERAL INDEX

|                 |                                                  | 11   |                                                 |
|-----------------|--------------------------------------------------|------|-------------------------------------------------|
| PAGE            | DESCRIPTION                                      | PAGE | DESCRIPTION.                                    |
| 1.              | PARTICULARS OF INDEX LETTERS.                    | 26.  | LUGGAGE BRAKE VAN.                              |
| 2               | PARTICULARS OF LABELS.                           | 27.  | KITCHEN CAR (FULL KITCHEN)                      |
| 3.              | CORRIDOR COMPTS. WITH SINGLE SLIDING DOORS (R.H) | 28.  | " " (FULL KITCHEN)                              |
| 4.              | " ,WITH WINDOW LIFTS (R&L.H.)                    | 29   | " & FIRST CLASS & PANTRY BRAKE.                 |
| _5.             | " " WITH DOUBLE DOORS (M.R. TYPE)                | 30.  | AND BUFFET CAR.                                 |
| 6.4             | COMPARTMENT WINDOWS WITH SLIDING VENTILATORS     | 31.  | BUFFET LOUNGE (OR SALOON)                       |
| 7. <sup>A</sup> | " " WITHOUT VENTILATORS                          | 32   | " OPEN SALOON.                                  |
| <b>8</b> .      | WITH EXTERIOR DOORS.                             | 33.  | " AND CORRIDOR SECOND                           |
| 8 <sup>B</sup>  | COMPARTMENT IDENTIFICATION                       | 34.  | " RESTAURANT WITH KITCHEN.                      |
| 9               | CORRIDOR SIDE INTERIOR - FIRST CLASS .           | 35.  | RESTAURANT. FIRST & SECOND CLASS DINING SALOON. |
| 10.             | FIRST CLASS CORRIDOR CARRIAGE.                   | 36.  | " COMPOSITE WITH KITCHEN.                       |
| 11.             | " CORRIDOR & CROSS CORRIDOR                      | 37.  | UNCLASSED WITH KITCHEN (PANELLED)               |
| 12.             | ". " OPEN ĈARRIAGE.                              | 38.  | " FIRST CLASS WITH KITCHEN.                     |
| 13.             | " OPEN WITH END DOORS.                           | 39.  | " FIRST CLASS WITH KITCHEN.                     |
| 14              | " " NON-CORRIDOR.                                | 40.  | AND FIRST CLASS CORRIDOR                        |
| 15.             | " CORRIDOR BRAKE                                 | 41.  | " SECOND CLASS WITH KITCHEN.                    |
| 16.             | " " WITH TEAK PANELS.                            | 42.  | SLEEPING CAR, FIRST CLASS                       |
| 17.             | COMPOSITE CORRIDOR WITH END DOORS.               | 43.  | " COMPOSITE                                     |
| 18              | " CARRIAGE.                                      | 44.  | " " WITH TEAK PANELS                            |
| 19.             | " Non-Corridor.                                  | 45.  | " SECOND CLASS.                                 |
| <b>20</b> .     | " CORRIDOR BRAKE                                 | 46.  | POST OFFICE SORTING VAN .                       |
| 21.             | " & CROSS CORRIDOR BRAKE.                        | 47.  | POST OFFICE STOWAGE VAN .                       |
| 22.             | " BRAKE WITH TEAK PANELS.                        | 48.  | ELECTRIC MOTOR LUGGAGE VAN                      |
| 23.             | SECOND CLASS CORRIDOR WITH END DOORS             | 49.  | " LUGGAGE MOTOR SECOND                          |
| <b>24</b> .     | II II & CROSS CORRIDOR                           | 50.  | LUGGAGE MOTOR COMPO .                           |
| 25.             | " " NON-CORRIDOR BRAKE                           | 51   | DRIVING TRAILER FIRST.                          |