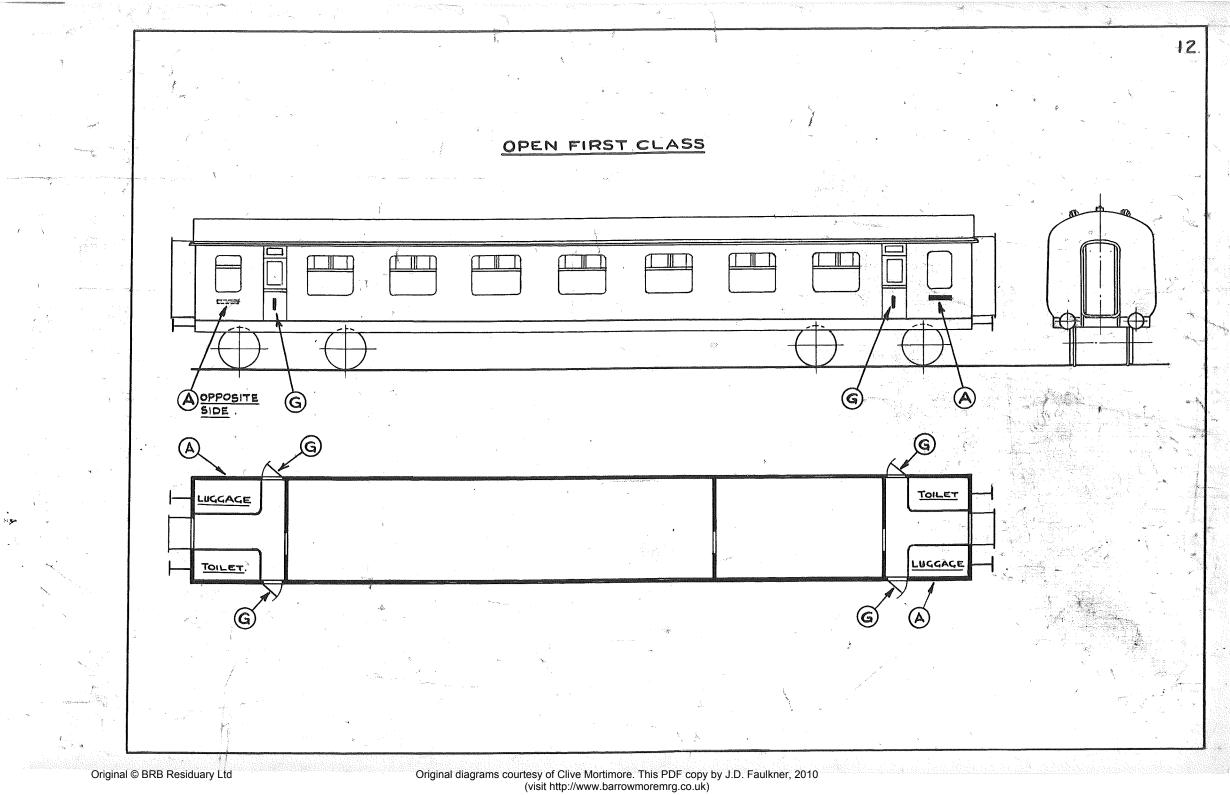

1

Original diagrams courtesy of Clive Mortimore. This PDF copy by J.D. Faulkner, 2010

(visit http://www.barrowmoremrg.co.uk)

|          | INDEX<br>LETTER<br>(on Diag'ms)                                                                                                                          | TITLE OF ITEM             | SIZE OF<br>LETTERS<br>AND<br>FIGURES | POSITION                                      | DRAWING Nº.<br>REFERENCE<br>FOR DETAILS OF<br>ITEMS QUOTED. |  |  |  |  |  |
|----------|----------------------------------------------------------------------------------------------------------------------------------------------------------|---------------------------|--------------------------------------|-----------------------------------------------|-------------------------------------------------------------|--|--|--|--|--|
|          | <b>A</b> .                                                                                                                                               | NUMBER                    | 4"                                   | BOTH SIDES AT DIAGONAL CORNERS,               | E-613                                                       |  |  |  |  |  |
| ·        | <sup>′</sup> В.                                                                                                                                          | RESTAURANT CAR            | 6"                                   | BOTH SIDES OF COACH                           | 1/18082N.                                                   |  |  |  |  |  |
|          | C.                                                                                                                                                       | BUFFET                    | 6"                                   | 33 55 57 57                                   | 2/18082N                                                    |  |  |  |  |  |
|          | <b>D</b> . St.                                                                                                                                           | SLEEPING CAR              | 6″                                   | TA 19 17 JA                                   | 3/18082N                                                    |  |  |  |  |  |
|          | E.                                                                                                                                                       | KITCHEN                   | 2″                                   | ON DOOR                                       | E · 625                                                     |  |  |  |  |  |
|          | F.                                                                                                                                                       | GUARD                     | 2″                                   | N 64                                          | E-625                                                       |  |  |  |  |  |
|          | G.                                                                                                                                                       | IST CLASS INDICATION      | 8″                                   | " " ( <u>SLIDING DOORS</u> )                  | E-611                                                       |  |  |  |  |  |
| •        | SIMILAR TO                                                                                                                                               | 2 CLASS INDICATION        | 8"                                   | IN SAME POSITION AS                           | E-GII                                                       |  |  |  |  |  |
| •m.      | H                                                                                                                                                        | PRIVATE                   | ///                                  | (ELECTRIC STOCK) ON DOOR OF<br>DRIVERS COMPT. | E-624                                                       |  |  |  |  |  |
|          | J                                                                                                                                                        | KITCHEN CAR               | 6″                                   | BOTH SIDES OF COACH .                         | 4/18082N 1 00                                               |  |  |  |  |  |
|          | NOTE                                                                                                                                                     |                           |                                      |                                               |                                                             |  |  |  |  |  |
|          | 2. UNLESS OTHERWISE PROVIDED, LETTERS AND FIGURES TO BE IN GOLDEN YELLOW                                                                                 |                           |                                      |                                               |                                                             |  |  |  |  |  |
|          | - T                                                                                                                                                      |                           |                                      | AND FIGURES TO BE OUTLINED IN BLACK WHER      | E CESO                                                      |  |  |  |  |  |
|          | 3. A.B.C.D & J INDICATIONS TO HAVE TOP OF FIGURES ETC. 6"BELOW WAISTLINE OR<br>7"BELOW BOTTOM OF WINDOW WHERE NO WAISTLINE EXISTS. ALTERNATIVELY, INSIDE |                           |                                      |                                               |                                                             |  |  |  |  |  |
|          |                                                                                                                                                          |                           |                                      |                                               |                                                             |  |  |  |  |  |
|          |                                                                                                                                                          |                           |                                      |                                               |                                                             |  |  |  |  |  |
|          | PANELLING WHERE THIS IS PRESENT ON OLDER STOCK .<br>4. "OTHER COACHING VEHICLES" LETTERED AS INDICATED ON APPROPRIATE DIAGRAMS .                         |                           |                                      |                                               |                                                             |  |  |  |  |  |
| Original | © BRB Residuary Ltd                                                                                                                                      | Original diagrams courtes |                                      | This PDF copy by J.D. Faulkner, 2010          |                                                             |  |  |  |  |  |

(visit http://www.barrowmoremrg.co.uk)

8<sup>B</sup>

11. CORRIDOR FIRST. OPPOSITE (A)  $(\mathbf{G})$ (G) A (G (G (A)TOILET. TOILET. G G . **T** 

OPEN FIRST CLASS

Original © BRB Residuary Ltd

Original diagrams courtesy of Clive Mortimore. This PDF copy by J.D. Faulkner, 2010 (visit http://www.barrowmoremrg.co.uk) 13