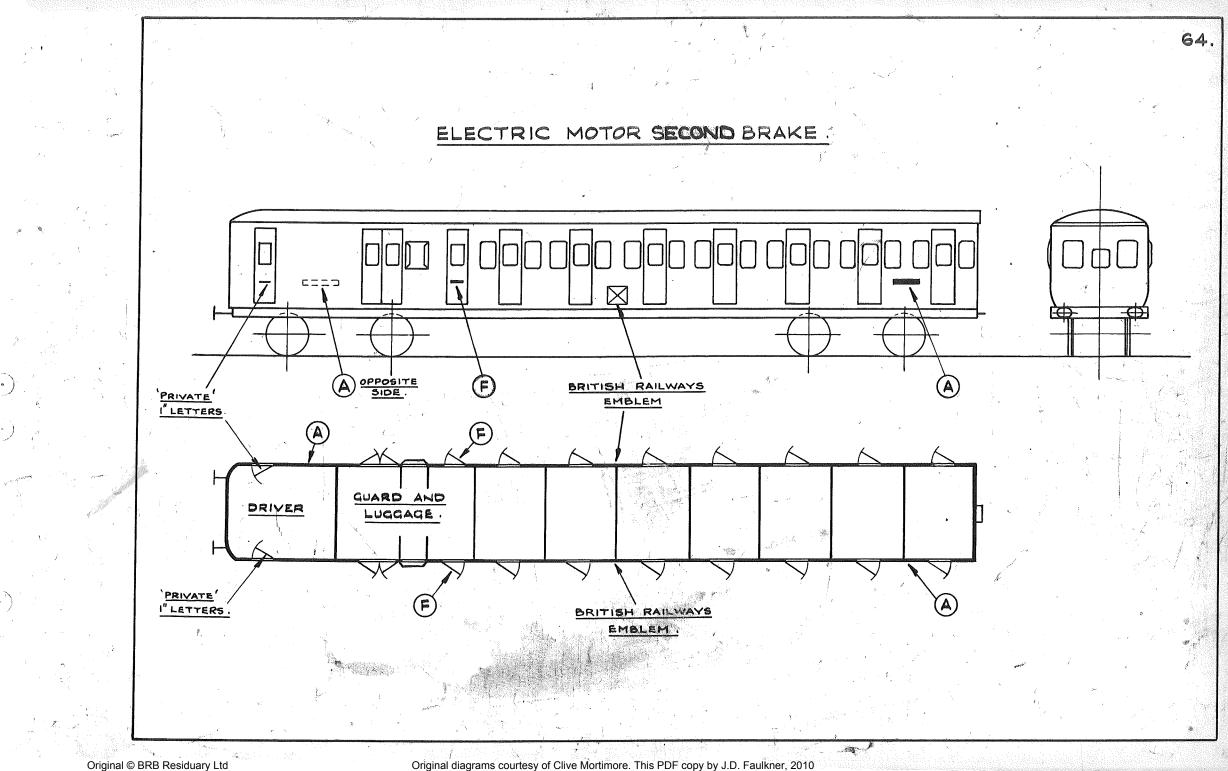

Original diagrams courtesy of Clive Mortimore. This PDF copy by J.D. Faulkner, 2010 (visit http://www.barrowmoremrg.co.uk)

Ĥ

|      | GENERAL IN                                                                                                                                                                                                                         | IDEX                                  | DEX (CONTP)                           |                                                                                                                                                                                                                                   |                                                                                                                 |                                                                                                                |                                        |                       |
|------|------------------------------------------------------------------------------------------------------------------------------------------------------------------------------------------------------------------------------------|---------------------------------------|---------------------------------------|-----------------------------------------------------------------------------------------------------------------------------------------------------------------------------------------------------------------------------------|-----------------------------------------------------------------------------------------------------------------|----------------------------------------------------------------------------------------------------------------|----------------------------------------|-----------------------|
| PAGE | DESCRIPTION                                                                                                                                                                                                                        | PAGE                                  |                                       | DE                                                                                                                                                                                                                                | SCRIPTIO                                                                                                        | N                                                                                                              | •<br>•                                 |                       |
| 52   | ELECTRIC . LUGGAGE MOTOR COACH                                                                                                                                                                                                     |                                       |                                       |                                                                                                                                                                                                                                   | al a CERTA CONTRACTOR CONTRACTOR CONTRACTOR CONTRACTOR CONTRACTOR CONTRACTOR CONTRACTOR CONTRACTOR CONTRACTOR C |                                                                                                                |                                        | ř.,                   |
| 53   | " TRAILER CAR                                                                                                                                                                                                                      |                                       |                                       |                                                                                                                                                                                                                                   | · · · · · · · · · · · · · · · · · · ·                                                                           | Construction of the second |                                        |                       |
| 54   | " DRIVING TRAILER                                                                                                                                                                                                                  |                                       |                                       | - 142 - 1                                                                                                                                                                                                                         |                                                                                                                 | · · ·                                                                                                          |                                        |                       |
| 55   | Covered Carriage Truck                                                                                                                                                                                                             |                                       |                                       | ······································                                                                                                                                                                                            |                                                                                                                 |                                                                                                                |                                        | and the second        |
| 56   | OPEN CARRIAGE TRUCK                                                                                                                                                                                                                |                                       |                                       |                                                                                                                                                                                                                                   |                                                                                                                 |                                                                                                                |                                        |                       |
| 57   | HORSE BOX                                                                                                                                                                                                                          |                                       | 1                                     |                                                                                                                                                                                                                                   |                                                                                                                 | a de al                                                                                                        |                                        | Are                   |
| 58   | SPECIAL CATTLE TRUCK                                                                                                                                                                                                               |                                       | · ·····                               |                                                                                                                                                                                                                                   |                                                                                                                 |                                                                                                                |                                        |                       |
| 59   | MILK VAN                                                                                                                                                                                                                           |                                       |                                       |                                                                                                                                                                                                                                   | <u>, 1,</u>                                                                                                     |                                                                                                                |                                        | promo en en entre con |
| 60   | MILK TANK                                                                                                                                                                                                                          |                                       | · · · · · · · · · · · · · · · · · · · | تر بالمراجع من معالم المراجع ا<br>المراجع المراجع | un de la desta  |                                                                                                                |                                        | 1                     |
| 61   | FISH VAN                                                                                                                                                                                                                           |                                       |                                       |                                                                                                                                                                                                                                   |                                                                                                                 |                                                                                                                |                                        |                       |
| 62   | SIX WHEELED MOBILE MILK TANK TRUCK                                                                                                                                                                                                 |                                       | · · · · · · · · · · · · · · · · · · · |                                                                                                                                                                                                                                   |                                                                                                                 |                                                                                                                |                                        | <del>, ., </del>      |
| 63   | CORRIDOR BRAKE SECOND                                                                                                                                                                                                              |                                       | era,                                  | ·····                                                                                                                                                                                                                             | ·                                                                                                               |                                                                                                                | r                                      | 2 <sup>°</sup>        |
| 64   | ELECTRIC MOTOR SECOND BRAKE (COMPT. STOCK).                                                                                                                                                                                        |                                       |                                       | ,_,_,_,_,_,_,_,_,_,_,,,,,,,,,,,,                                                                                                                                                                                                  |                                                                                                                 |                                                                                                                | <u></u>                                |                       |
| 65   | 4 WHEELED LUGGAGE & GENERAL VAN.                                                                                                                                                                                                   |                                       |                                       |                                                                                                                                                                                                                                   | a an an an an an an an an Ann Ann an Ann  |                                                                                                                |                                        |                       |
| 66   |                                                                                                                                                                                                                                    | · · · · · · · · · · · · · · · · · · · |                                       |                                                                                                                                                                                                                                   |                                                                                                                 |                                                                                                                |                                        | ·····                 |
| 67   |                                                                                                                                                                                                                                    |                                       | ·····                                 |                                                                                                                                                                                                                                   | : 26.                                                                                                           |                                                                                                                | <del> </del>                           | - Second              |
| 68   |                                                                                                                                                                                                                                    |                                       |                                       | ****                                                                                                                                                                                                                              |                                                                                                                 |                                                                                                                |                                        |                       |
| 69   |                                                                                                                                                                                                                                    |                                       | !                                     |                                                                                                                                                                                                                                   | 1                                                                                                               | · · · ·                                                                                                        |                                        |                       |
| 70   | ания на страна на стр<br>1975 година на страна |                                       | • *                                   | · · · · · · · · · · · · · · · · · · ·                                                                                                                                                                                             |                                                                                                                 |                                                                                                                |                                        |                       |
|      |                                                                                                                                                                                                                                    |                                       |                                       | ,,,,, ,, ,,,,,,,,,,,,,,,,,,,,,,,,,,,,,                                                                                                                                                                                            | •                                                                                                               |                                                                                                                | <u> </u>                               |                       |
|      |                                                                                                                                                                                                                                    |                                       |                                       |                                                                                                                                                                                                                                   | · · · · · · · · · · · · · · · · · · ·                                                                           |                                                                                                                | ······································ |                       |
|      |                                                                                                                                                                                                                                    |                                       |                                       | · · · · · · · · · · · · · · · · · · ·                                                                                                                                                                                             | <u> </u>                                                                                                        |                                                                                                                | 1.                                     | *                     |
|      |                                                                                                                                                                                                                                    |                                       |                                       | · · · · · · · · · · · · · · · · · · ·                                                                                                                                                                                             | ······································                                                                          |                                                                                                                |                                        |                       |
|      |                                                                                                                                                                                                                                    |                                       |                                       | 5                                                                                                                                                                                                                                 |                                                                                                                 |                                                                                                                |                                        |                       |
|      | *                                                                                                                                                                                                                                  | 1                                     | · ·                                   | j.                                                                                                                                                                                                                                |                                                                                                                 |                                                                                                                |                                        |                       |
|      | <b>3</b>                                                                                                                                                                                                                           |                                       | <u></u>                               | zin<br>F                                                                                                                                                                                                                          |                                                                                                                 |                                                                                                                | 1.                                     |                       |