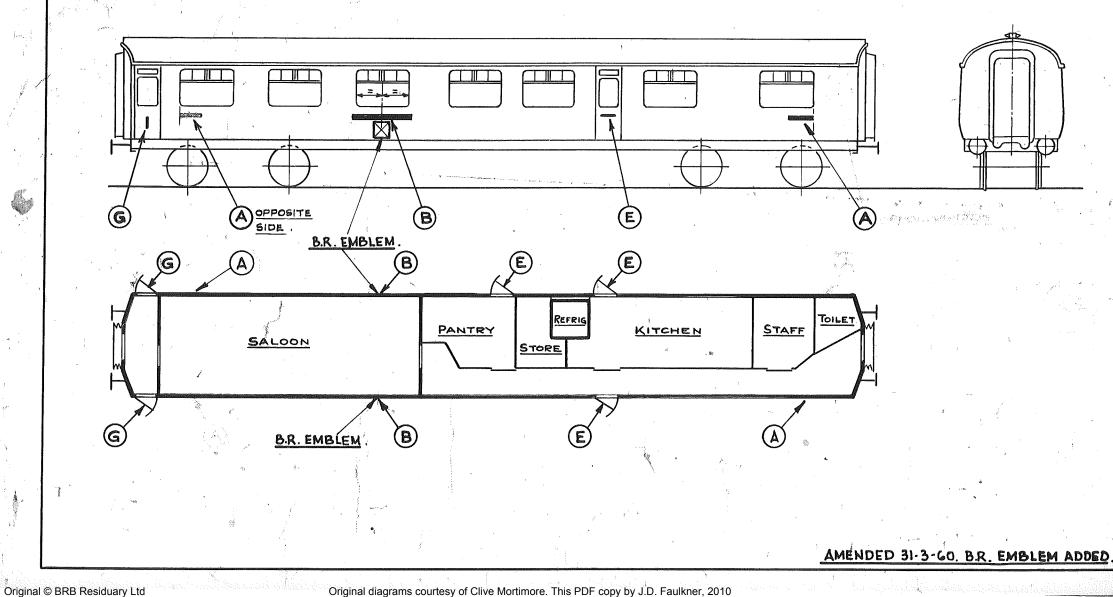

B.R. EMBLEM DRAWING Nº D.V.97.

REQUIRED ON MOTOR VEHICLES OF MULTI-UNIT ELECTRIC & DIESEL TRAINS. ALSO LOCO HAULED VEHICLES RUNNING IN NAMED TRAINS. THIS EMBLEM SHOULD BE PLACED ON THE BODYSIDE AS NEAR AS POSSIBLE TO THE CENTRE OF THE VEHICLE WHILST PRESERVING THE BALANCE OF THE LETTERING, ETC. FOR TYPICAL DIAGRAMS SEE PAGES 13,38,41,42,48,49,50 & 52.

1

Original diagrams courtesy of Clive Mortimore. This PDF copy by J.D. Faulkner, 2010

(visit http://www.barrowmoremrg.co.uk)

|          | INDEX<br>LETTER<br>(on Diag'ms)                                                                                                                          | TITLE OF ITEM             | SIZE OF<br>LETTERS<br>AND<br>FIGURES | POSITION                                      | DRAWING Nº.<br>REFERENCE<br>FOR DETAILS OF<br>ITEMS QUOTED. |  |  |  |  |  |
|----------|----------------------------------------------------------------------------------------------------------------------------------------------------------|---------------------------|--------------------------------------|-----------------------------------------------|-------------------------------------------------------------|--|--|--|--|--|
|          | <b>A</b> .                                                                                                                                               | NUMBER                    | 4"                                   | BOTH SIDES AT DIAGONAL CORNERS,               | E-613                                                       |  |  |  |  |  |
| ·        | <sup>′</sup> В.                                                                                                                                          | RESTAURANT CAR            | 6"                                   | BOTH SIDES OF COACH                           | 1/18082N.                                                   |  |  |  |  |  |
|          | C.                                                                                                                                                       | BUFFET                    | 6"                                   | 33 55 57 57                                   | 2/18082N                                                    |  |  |  |  |  |
|          | <b>D</b> . St.                                                                                                                                           | SLEEPING CAR              | 6″                                   | TA 19 17 JA                                   | 3/18082N                                                    |  |  |  |  |  |
|          | E.                                                                                                                                                       | KITCHEN                   | 2″                                   | ON DOOR                                       | E · 625                                                     |  |  |  |  |  |
|          | F.                                                                                                                                                       | GUARD                     | 2″                                   | N 64                                          | E-625                                                       |  |  |  |  |  |
|          | G.                                                                                                                                                       | IST CLASS INDICATION      | 8″                                   | " " ( <u>SLIDING DOORS</u> )                  | E-611                                                       |  |  |  |  |  |
| •        | SIMILAR TO                                                                                                                                               | 2 CLASS INDICATION        | 8"                                   | IN SAME POSITION AS                           | E-GII                                                       |  |  |  |  |  |
| •m.      | H                                                                                                                                                        | PRIVATE                   | ///                                  | (ELECTRIC STOCK) ON DOOR OF<br>DRIVERS COMPT. | E-624                                                       |  |  |  |  |  |
|          | J                                                                                                                                                        | KITCHEN CAR               | 6″                                   | BOTH SIDES OF COACH .                         | 4/18082N 1 00                                               |  |  |  |  |  |
|          | NOTE                                                                                                                                                     |                           |                                      |                                               |                                                             |  |  |  |  |  |
|          | 2. UNLESS OTHERWISE PROVIDED, LETTERS AND FIGURES TO BE IN GOLDEN YELLOW                                                                                 |                           |                                      |                                               |                                                             |  |  |  |  |  |
|          | - T                                                                                                                                                      |                           |                                      | AND FIGURES TO BE OUTLINED IN BLACK WHER      | E CESO                                                      |  |  |  |  |  |
|          | 3. A.B.C.D & J INDICATIONS TO HAVE TOP OF FIGURES ETC. 6"BELOW WAISTLINE OR<br>7"BELOW BOTTOM OF WINDOW WHERE NO WAISTLINE EXISTS. ALTERNATIVELY, INSIDE |                           |                                      |                                               |                                                             |  |  |  |  |  |
|          |                                                                                                                                                          |                           |                                      |                                               |                                                             |  |  |  |  |  |
|          |                                                                                                                                                          |                           |                                      |                                               |                                                             |  |  |  |  |  |
|          | PANELLING WHERE THIS IS PRESENT ON OLDER STOCK .<br>4. "OTHER COACHING VEHICLES" LETTERED AS INDICATED ON APPROPRIATE DIAGRAMS .                         |                           |                                      |                                               |                                                             |  |  |  |  |  |
| Original | © BRB Residuary Ltd                                                                                                                                      | Original diagrams courtes |                                      | This PDF copy by J.D. Faulkner, 2010          |                                                             |  |  |  |  |  |