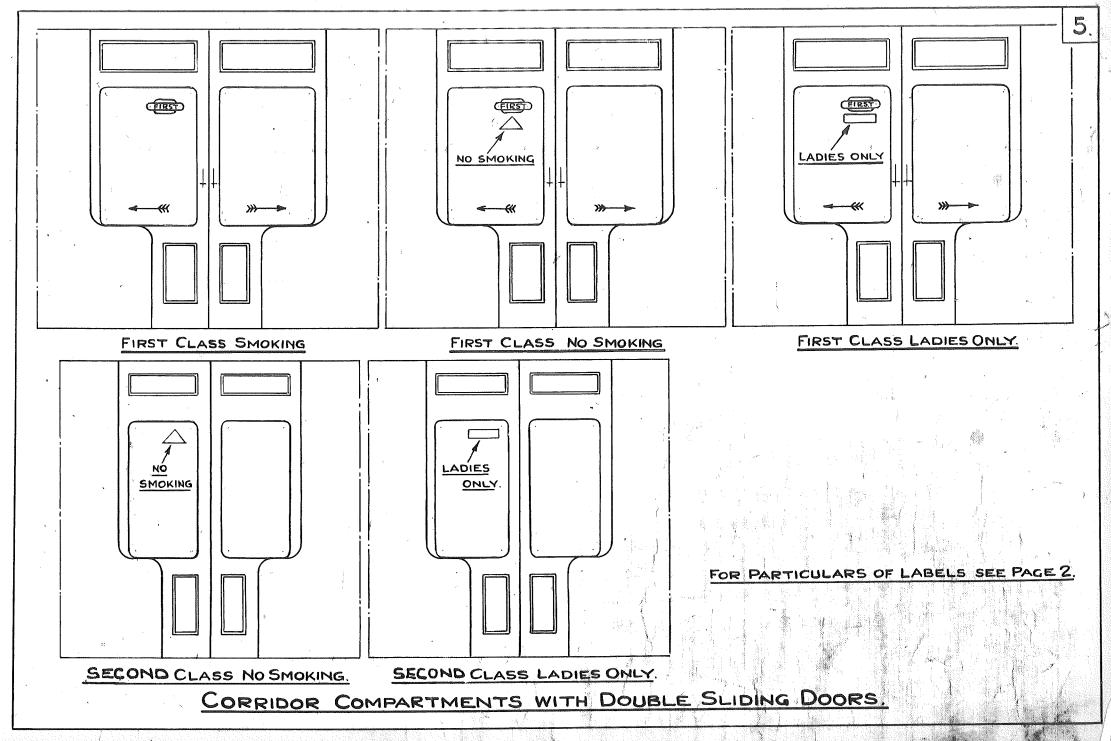

5

FIRST CLASS LABEL. DOUBLE SIDED 102"LONG. BLUE AND WHITE.

SECOND CLASS LABEL DOUBLE SIDED 102 LONG. GREEN AND WHITE. THIS LABEL TO OCCUPY SAME POSITION AS "FIRST CLASS" WHEN REQUIRED.

2

NO

SMOKING

LADIES ONLY LABEL. DOUBLE SIDED 9"LONG. GREEN AND WHITE.

NO SMOKING LABEL. DOUBLE SIDED TRIANGULAR. RED AND WHITE.

FOR FULL SIZE DETAILS OF LABELS REFER TO DRAWING Nº 18023N.

6 1.

Original diagrams courtesy of Clive Mortimore. This PDF copy by J.D. Faulkner, 2010 (visit http://www.barrowmoremrg.co.uk)