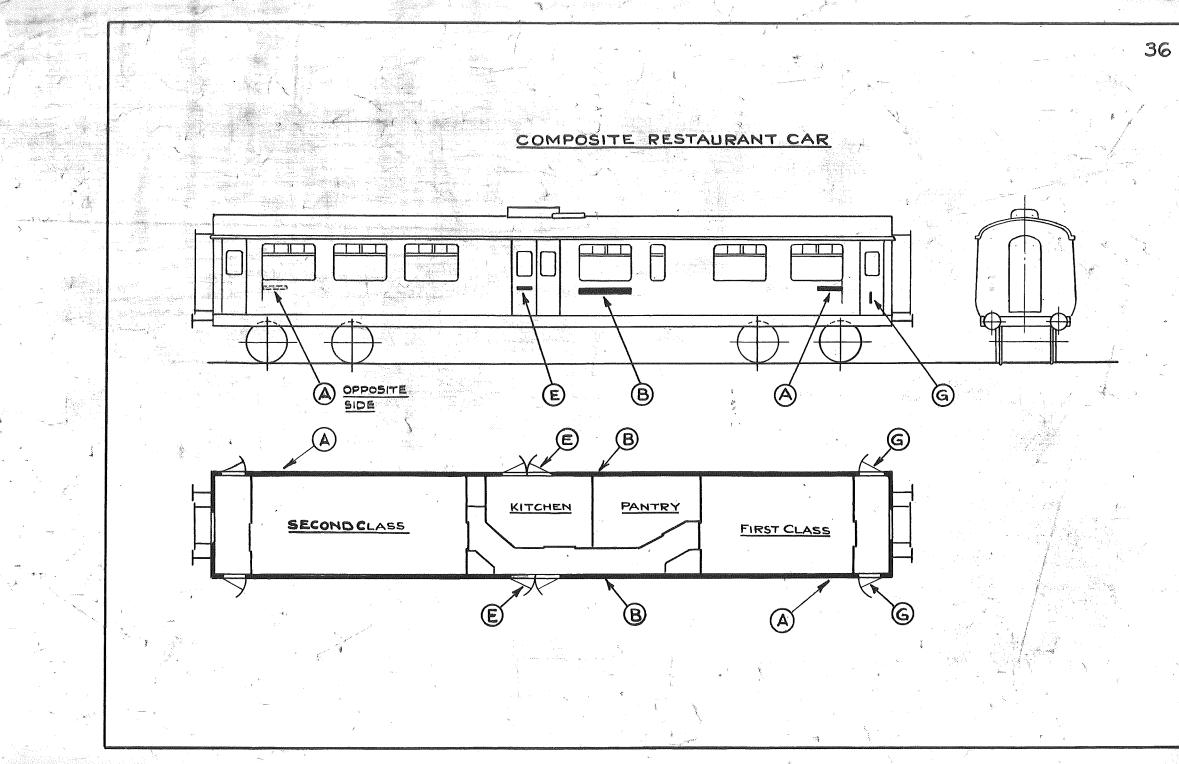

1

Original diagrams courtesy of Clive Mortimore. This PDF copy by J.D. Faulkner, 2010

(visit http://www.barrowmoremrg.co.uk)

|          | INDEX<br>LETTER<br>(on Diag'ms)                                                                                                                          | TITLE OF ITEM             | SIZE OF<br>LETTERS<br>AND<br>FIGURES | POSITION                                      | DRAWING Nº.<br>REFERENCE<br>FOR DETAILS OF<br>ITEMS QUOTED. |  |  |  |  |  |
|----------|----------------------------------------------------------------------------------------------------------------------------------------------------------|---------------------------|--------------------------------------|-----------------------------------------------|-------------------------------------------------------------|--|--|--|--|--|
|          | <b>A</b> .                                                                                                                                               | NUMBER                    | 4"                                   | BOTH SIDES AT DIAGONAL CORNERS,               | E-613                                                       |  |  |  |  |  |
| ·        | <sup>′</sup> В.                                                                                                                                          | RESTAURANT CAR            | 6"                                   | BOTH SIDES OF COACH                           | 1/18082N.                                                   |  |  |  |  |  |
|          | C.                                                                                                                                                       | BUFFET                    | 6"                                   | 33 55 57 57                                   | 2/18082N                                                    |  |  |  |  |  |
|          | <b>D</b> . St.                                                                                                                                           | SLEEPING CAR              | 6″                                   | TA 19 17 JA                                   | 3/18082N                                                    |  |  |  |  |  |
|          | E.                                                                                                                                                       | KITCHEN                   | 2″                                   | ON DOOR                                       | E · 625                                                     |  |  |  |  |  |
|          | F.                                                                                                                                                       | GUARD                     | 2″                                   | N 64                                          | E-625                                                       |  |  |  |  |  |
|          | G.                                                                                                                                                       | IST CLASS INDICATION      | 8″                                   | " " ( <u>SLIDING DOORS</u> )                  | E-611                                                       |  |  |  |  |  |
| •        | SIMILAR TO                                                                                                                                               | 2 CLASS INDICATION        | 8"                                   | IN SAME POSITION AS                           | E-GII                                                       |  |  |  |  |  |
| •m.      | H                                                                                                                                                        | PRIVATE                   | ///                                  | (ELECTRIC STOCK) ON DOOR OF<br>DRIVERS COMPT. | E-624                                                       |  |  |  |  |  |
|          | J                                                                                                                                                        | KITCHEN CAR               | 6″                                   | BOTH SIDES OF COACH .                         | 4/18082N 1 00                                               |  |  |  |  |  |
|          | NOTE                                                                                                                                                     |                           |                                      |                                               |                                                             |  |  |  |  |  |
|          | 2. UNLESS OTHERWISE PROVIDED, LETTERS AND FIGURES TO BE IN GOLDEN YELLOW                                                                                 |                           |                                      |                                               |                                                             |  |  |  |  |  |
|          | - T                                                                                                                                                      |                           |                                      | AND FIGURES TO BE OUTLINED IN BLACK WHER      | E CESO                                                      |  |  |  |  |  |
|          | 3. A.B.C.D & J INDICATIONS TO HAVE TOP OF FIGURES ETC. 6"BELOW WAISTLINE OR<br>7"BELOW BOTTOM OF WINDOW WHERE NO WAISTLINE EXISTS. ALTERNATIVELY, INSIDE |                           |                                      |                                               |                                                             |  |  |  |  |  |
|          |                                                                                                                                                          |                           |                                      |                                               |                                                             |  |  |  |  |  |
|          |                                                                                                                                                          |                           |                                      |                                               |                                                             |  |  |  |  |  |
|          | PANELLING WHERE THIS IS PRESENT ON OLDER STOCK .<br>4. "OTHER COACHING VEHICLES" LETTERED AS INDICATED ON APPROPRIATE DIAGRAMS .                         |                           |                                      |                                               |                                                             |  |  |  |  |  |
| Original | © BRB Residuary Ltd                                                                                                                                      | Original diagrams courtes |                                      | This PDF copy by J.D. Faulkner, 2010          |                                                             |  |  |  |  |  |