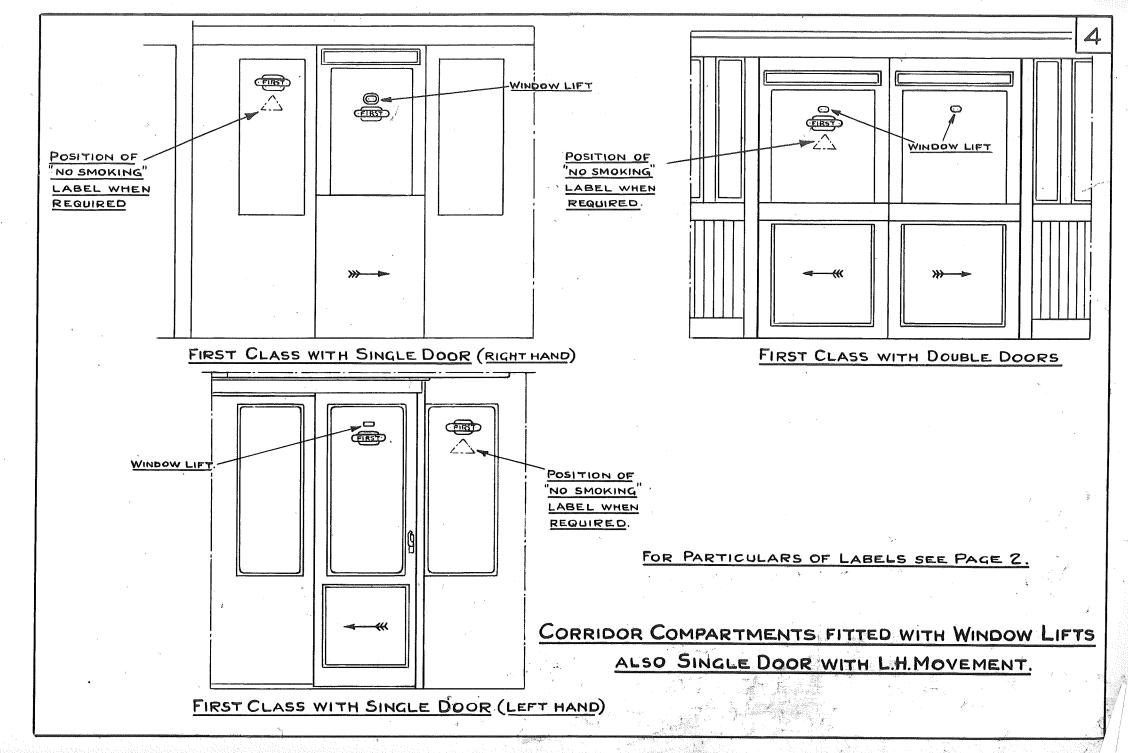

## GENERAL INDEX

|                 |                                                  | 11   |                                                 |
|-----------------|--------------------------------------------------|------|-------------------------------------------------|
| PAGE            | DESCRIPTION                                      | PAGE | DESCRIPTION.                                    |
| 1.              | PARTICULARS OF INDEX LETTERS.                    | 26.  | LUGGAGE BRAKE VAN.                              |
| 2               | PARTICULARS OF LABELS.                           | 27.  | KITCHEN CAR (FULL KITCHEN)                      |
| 3.              | CORRIDOR COMPTS. WITH SINGLE SLIDING DOORS (R.H) | 28.  | " " (FULL KITCHEN)                              |
| 4.              | " ,WITH WINDOW LIFTS (R&L.H.)                    | 29   | " & FIRST CLASS & PANTRY BRAKE.                 |
| _5.             | " " WITH DOUBLE DOORS (M.R. TYPE)                | 30.  | AND BUFFET CAR.                                 |
| 6.4             | COMPARTMENT WINDOWS WITH SLIDING VENTILATORS     | 31.  | BUFFET LOUNGE (OR SALOON)                       |
| 7. <sup>A</sup> | " " WITHOUT VENTILATORS                          | 32   | " OPEN SALOON.                                  |
| <b>8</b> .      | WITH EXTERIOR DOORS.                             | 33.  | " AND CORRIDOR SECOND                           |
| 8 <sup>B</sup>  | COMPARTMENT IDENTIFICATION                       | 34.  | " RESTAURANT WITH KITCHEN.                      |
| 9               | CORRIDOR SIDE INTERIOR - FIRST CLASS .           | 35.  | RESTAURANT. FIRST & SECOND CLASS DINING SALOON. |
| 10.             | FIRST CLASS CORRIDOR CARRIAGE.                   | 36.  | " COMPOSITE WITH KITCHEN.                       |
| 11.             | " CORRIDOR & CROSS CORRIDOR                      | 37.  | UNCLASSED WITH KITCHEN (PANELLED)               |
| 12.             | ". " OPEN ĈARRIAGE.                              | 38.  | " FIRST CLASS WITH KITCHEN.                     |
| 13.             | " OPEN WITH END DOORS.                           | 39.  | " FIRST CLASS WITH KITCHEN.                     |
| 14              | " " NON-CORRIDOR.                                | 40.  | AND FIRST CLASS CORRIDOR                        |
| 15.             | " CORRIDOR BRAKE                                 | 41.  | " SECOND CLASS WITH KITCHEN.                    |
| 16.             | " " WITH TEAK PANELS.                            | 42.  | SLEEPING CAR, FIRST CLASS                       |
| 17.             | COMPOSITE CORRIDOR WITH END DOORS.               | 43.  | " COMPOSITE                                     |
| 18              | " CARRIAGE.                                      | 44.  | " " WITH TEAK PANELS                            |
| 19.             | " Non-Corridor.                                  | 45.  | " SECOND CLASS.                                 |
| <b>20</b> .     | " CORRIDOR BRAKE                                 | 46.  | POST OFFICE SORTING VAN .                       |
| 21.             | " & CROSS CORRIDOR BRAKE.                        | 47.  | POST OFFICE STOWAGE VAN .                       |
| 22.             | " BRAKE WITH TEAK PANELS.                        | 48.  | ELECTRIC MOTOR LUGGAGE VAN                      |
| 23.             | SECOND CLASS CORRIDOR WITH END DOORS             | 49.  | " LUGGAGE MOTOR SECOND                          |
| <b>24</b> .     | II II & CROSS CORRIDOR                           | 50.  | LUGGAGE MOTOR COMPO .                           |
| 25.             | " " NON-CORRIDOR BRAKE                           | 51   | DRIVING TRAILER FIRST.                          |