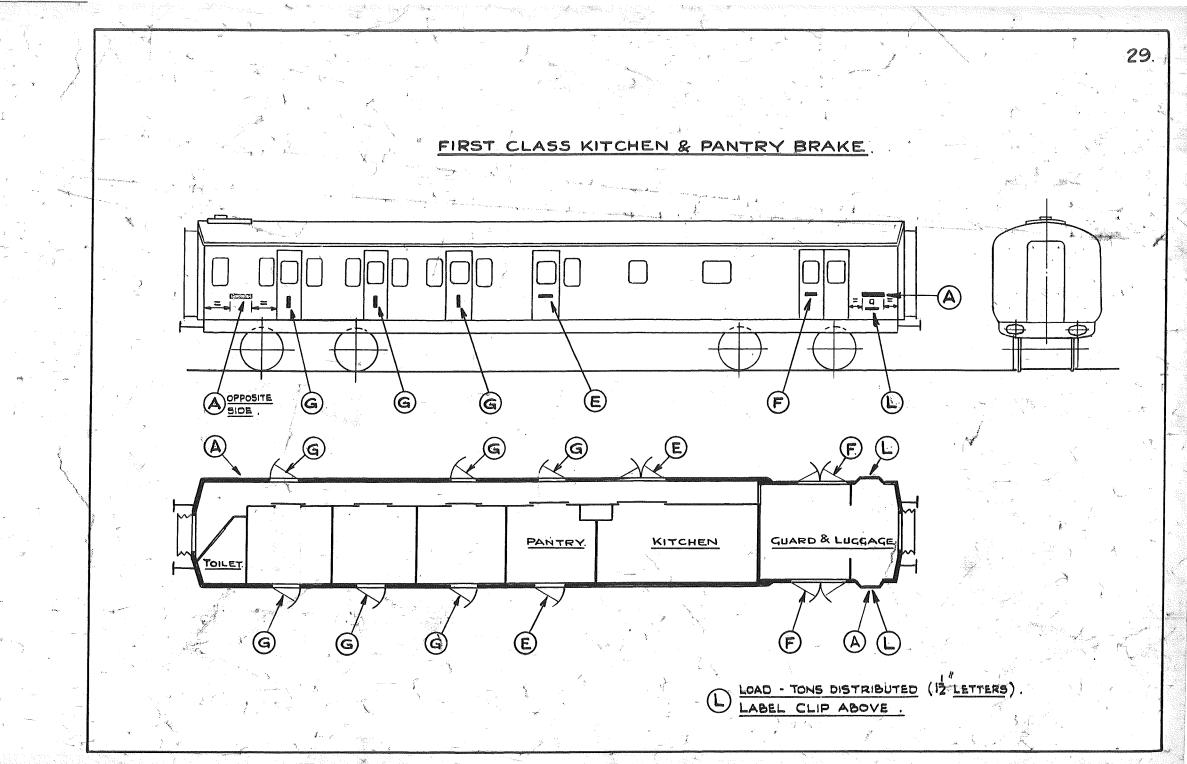

## GENERAL INDEX

|                 |                                                  | 11   |                                                 |
|-----------------|--------------------------------------------------|------|-------------------------------------------------|
| PAGE            | DESCRIPTION                                      | PAGE | DESCRIPTION.                                    |
| 1.              | PARTICULARS OF INDEX LETTERS.                    | 26.  | LUGGAGE BRAKE VAN.                              |
| 2               | PARTICULARS OF LABELS.                           | 27.  | KITCHEN CAR (FULL KITCHEN)                      |
| 3.              | CORRIDOR COMPTS. WITH SINGLE SLIDING DOORS (R.H) | 28.  | " " (FULL KITCHEN)                              |
| 4.              | " ,WITH WINDOW LIFTS (R&L.H.)                    | 29   | " & FIRST CLASS & PANTRY BRAKE.                 |
| _5.             | " " WITH DOUBLE DOORS (M.R. TYPE)                | 30.  | AND BUFFET CAR.                                 |
| 6.4             | COMPARTMENT WINDOWS WITH SLIDING VENTILATORS     | 31.  | BUFFET LOUNGE (OR SALOON)                       |
| 7. <sup>A</sup> | " " WITHOUT VENTILATORS                          | 32   | " OPEN SALOON.                                  |
| <b>8</b> .      | WITH EXTERIOR DOORS.                             | 33.  | " AND CORRIDOR SECOND                           |
| 8 <sup>B</sup>  | COMPARTMENT IDENTIFICATION                       | 34.  | " RESTAURANT WITH KITCHEN.                      |
| 9               | CORRIDOR SIDE INTERIOR - FIRST CLASS .           | 35.  | RESTAURANT. FIRST & SECOND CLASS DINING SALOON. |
| 10.             | FIRST CLASS CORRIDOR CARRIAGE.                   | 36.  | " COMPOSITE WITH KITCHEN.                       |
| 11.             | " CORRIDOR & CROSS CORRIDOR                      | 37.  | UNCLASSED WITH KITCHEN (PANELLED)               |
| 12.             | ". " OPEN ĈARRIAGE.                              | 38.  | " FIRST CLASS WITH KITCHEN.                     |
| 13.             | " OPEN WITH END DOORS.                           | 39.  | " FIRST CLASS WITH KITCHEN.                     |
| 14              | " " NON-CORRIDOR.                                | 40.  | AND FIRST CLASS CORRIDOR                        |
| 15.             | " CORRIDOR BRAKE                                 | 41.  | " SECOND CLASS WITH KITCHEN.                    |
| 16.             | " " WITH TEAK PANELS.                            | 42.  | SLEEPING CAR, FIRST CLASS                       |
| 17.             | COMPOSITE CORRIDOR WITH END DOORS.               | 43.  | " COMPOSITE                                     |
| 18              | " CARRIAGE.                                      | 44.  | " " WITH TEAK PANELS                            |
| 19.             | " Non-Corridor.                                  | 45.  | " SECOND CLASS.                                 |
| <b>20</b> .     | " CORRIDOR BRAKE                                 | 46.  | POST OFFICE SORTING VAN .                       |
| 21.             | " & CROSS CORRIDOR BRAKE.                        | 47.  | POST OFFICE STOWAGE VAN .                       |
| 22.             | " BRAKE WITH TEAK PANELS.                        | 48.  | ELECTRIC MOTOR LUGGAGE VAN                      |
| 23.             | SECOND CLASS CORRIDOR WITH END DOORS             | 49.  | " LUGGAGE MOTOR SECOND                          |
| <b>24</b> .     | II II & CROSS CORRIDOR                           | 50.  | LUGGAGE MOTOR COMPO .                           |
| 25.             | " " NON-CORRIDOR BRAKE                           | 51   | DRIVING TRAILER FIRST.                          |