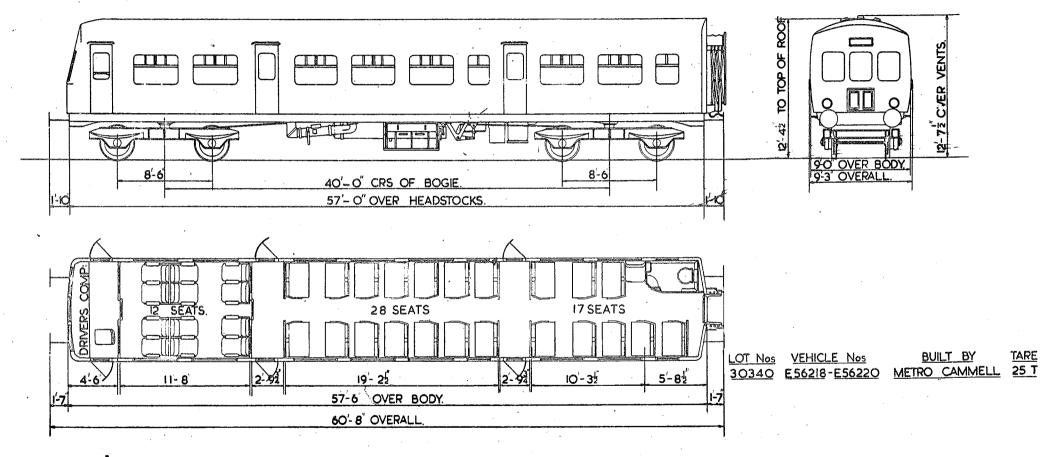

### MOTOR OPEN THIRD BRAKE

#### MOTOR OPEN THIRD BRAKE

18'-104

ISECOND 56 SEATS. I GUARDS & LUGGAGE COMPT. I DRIVING COMPT.

25-2

64'-6" OVER BODY.

2 SECONDS. 74 SEATS. I GUARDS & LUGGAGE COMP. I DRIVING COMP.

SCALE FEET