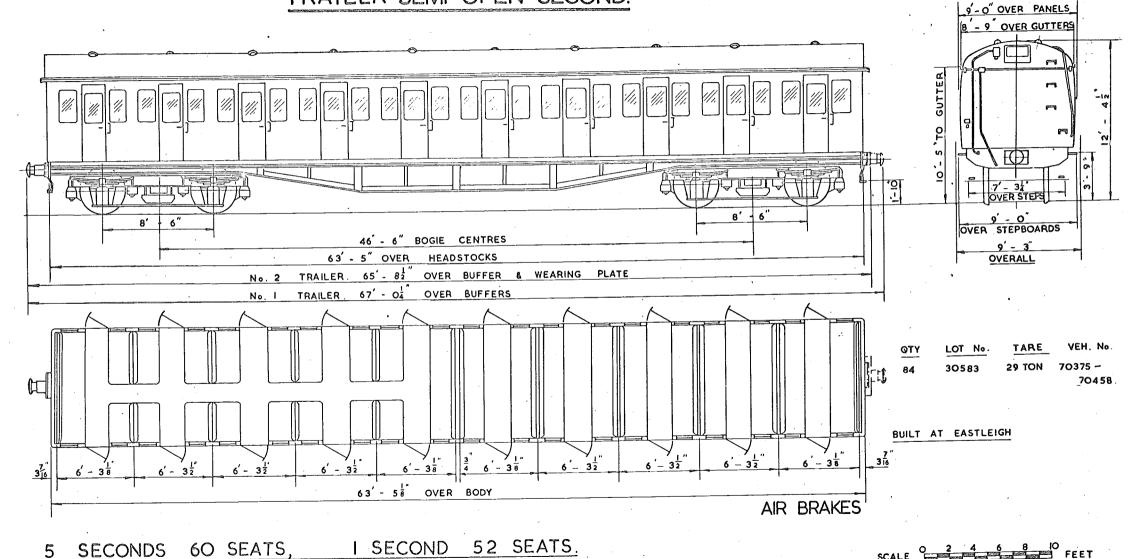

## TRAILER SEMI OPEN SECOND.

I GUARDS COMPT. I LUGGAGE COMPT.
CARRYING CAPACITY IO TONS EVENLY DISTRIBUTED.

SCALE 0 2 4 6 8 10 FEET

N.S. NON-SMOKING

\* VEHICLE No. 79000

HAS DRAUGHT SCREENS
HERE INSTEAD OF DOOR.

8. 30084 E79000-79007 DERBY.

OTY. LOT.

VEHICLE Nos BUILT AT TARE.

26 T

2 X 125 H.P. LEYLAND ENGINES WITH TORQUE CONVERTOR.

3 SECONDS - 61 SEATS.
1 GUARD & LUGGAGE COMPT.
1 DRIVING COMPT.