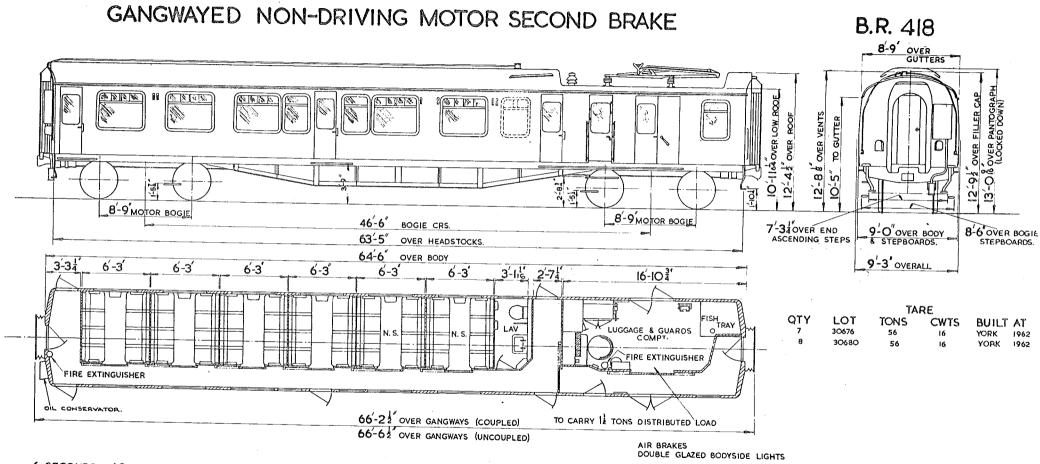

# NON DRIVING MOTOR SECOND BRAKE

6 SECONDS - 48 SEATS. I LUGGAGE & GUARDS COMPT. I LAVATORY.

IO SECONDS 120 SEATS.