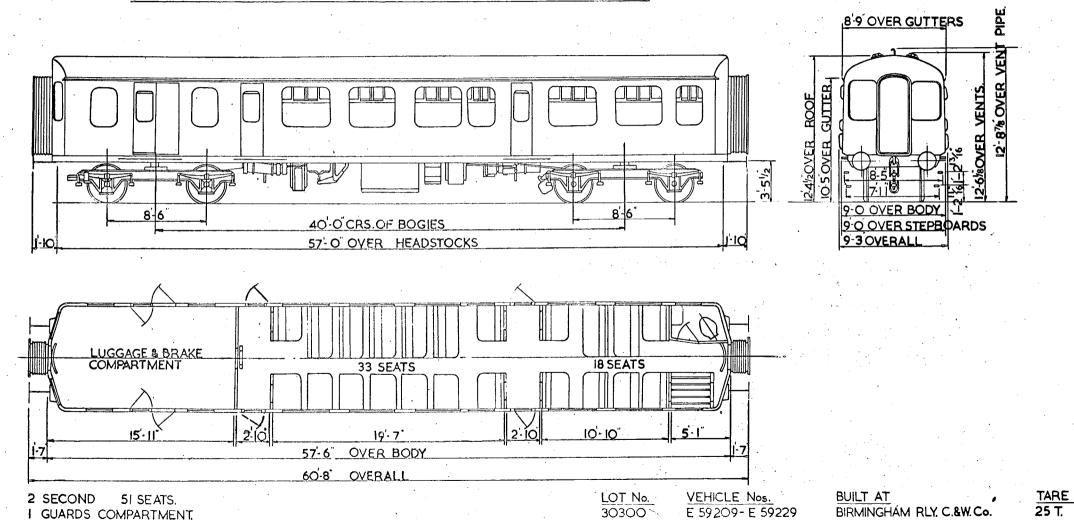

# NON-CORRIDOR THIRD.

IO THIRDS IZO SEATS.
N.S. NON - SMOKING.

2 SECONDS. 104 SEATS.

N.S. NON SMOKING LOT 30099 ONLY.

2 THIRDS 80 SEATS 2 LAVATORIES.