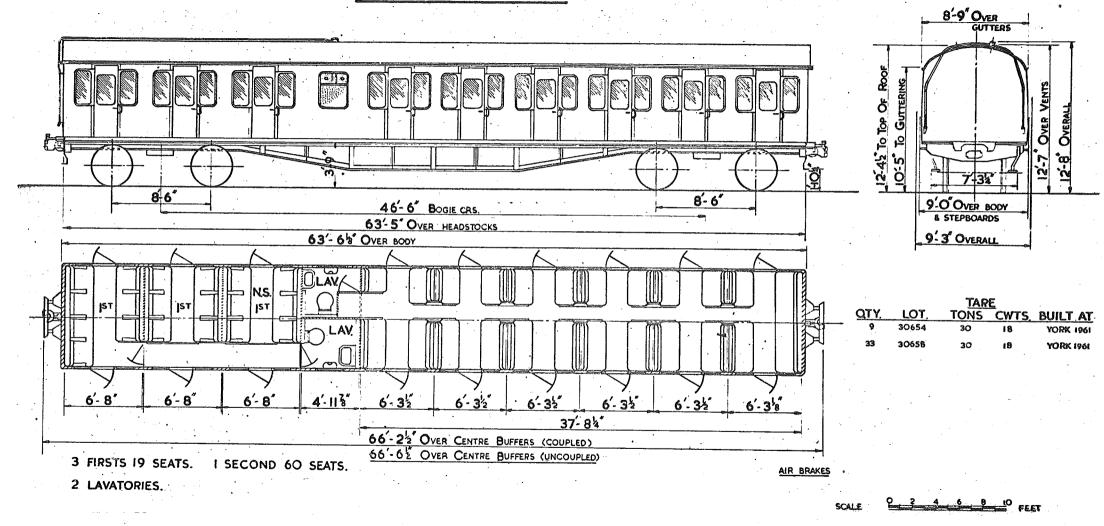

#### OPEN FIRST.

- 2 FIRSTS 33 SEATS.
- 2 LAVATORIES.
- NS. NON-SMOKING.

SCALE 0 2 4 6 8 10 FEET

3'-9' OVER CUTTERS