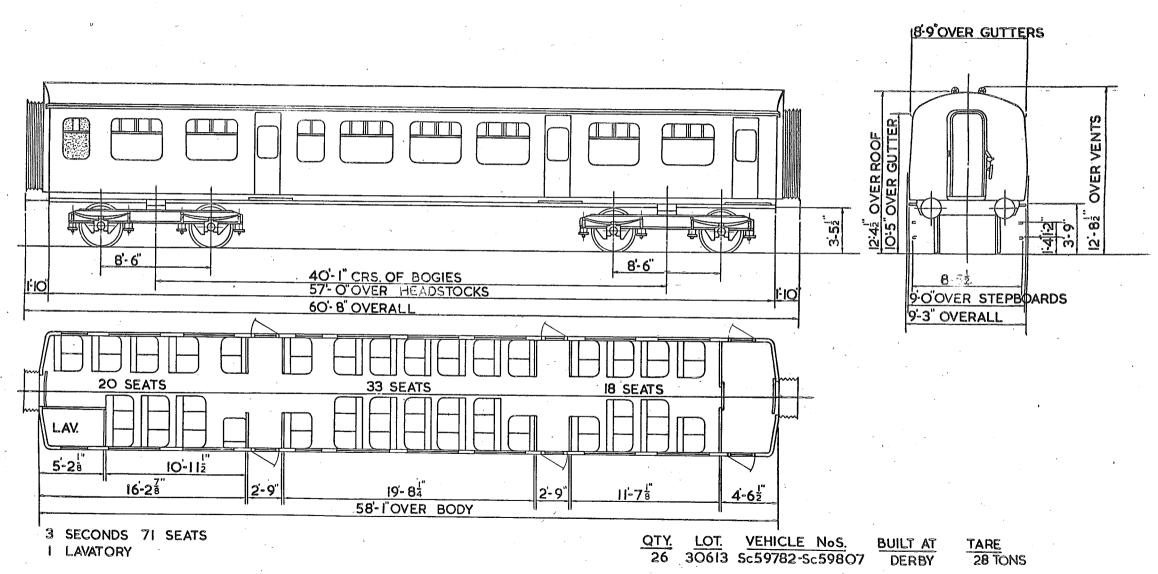

#### OPEN-THIRD. B.R. TYPE - J.

B.R. 92

- THIRDS 64 SEATS.
- LAVATORIES.

#### OPEN THIRD.

2 THIRDS: 2 LAVATORIES.

64 SEATS,

SCALE D 2 4 6 8 10 FEET.

#### OPEN THIRD.

2 THIRDS. 2 LAVATORIES. 48 SEATS.

2 SECONDS 52 SEATS

2 LAVATORIES.

NS. NON-SMOKING.

SCALE 2 4 6 8 10 FEST

2- SECOND. 39- SEAT.

2- LAVÁTORIES.