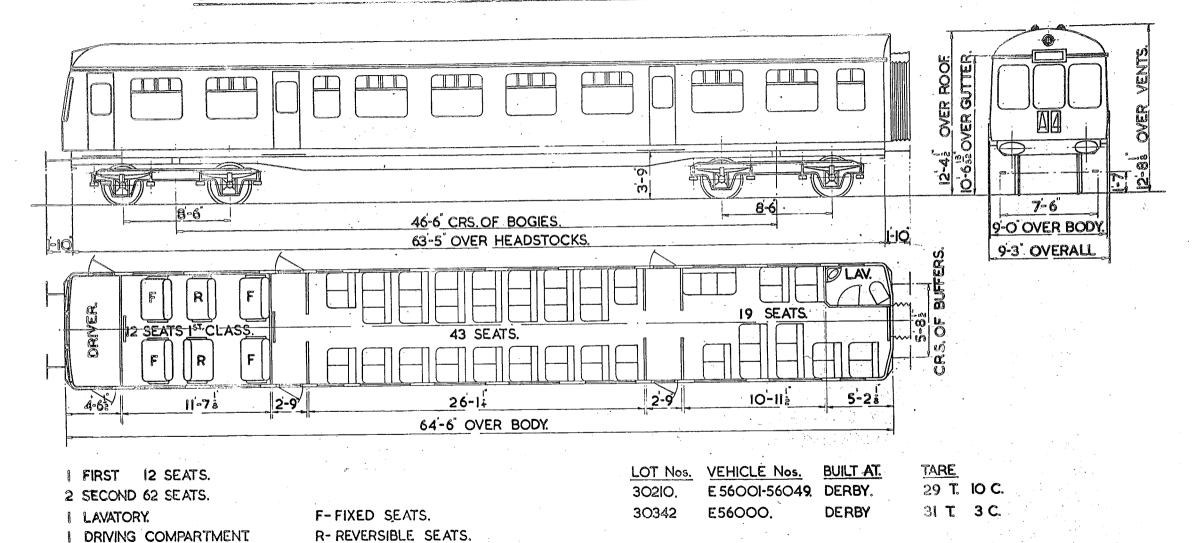

# BATTERY RAILCAR.

9'-2" OVERALL

40'-0" CRS. OF BOGIES

57'-O" OVER HEADSTOCKS

MOTOR SECOND BRAKE, LOT 30368

52 SEATS

8'-6"

No.S.C.79998

TARE 37 LT.