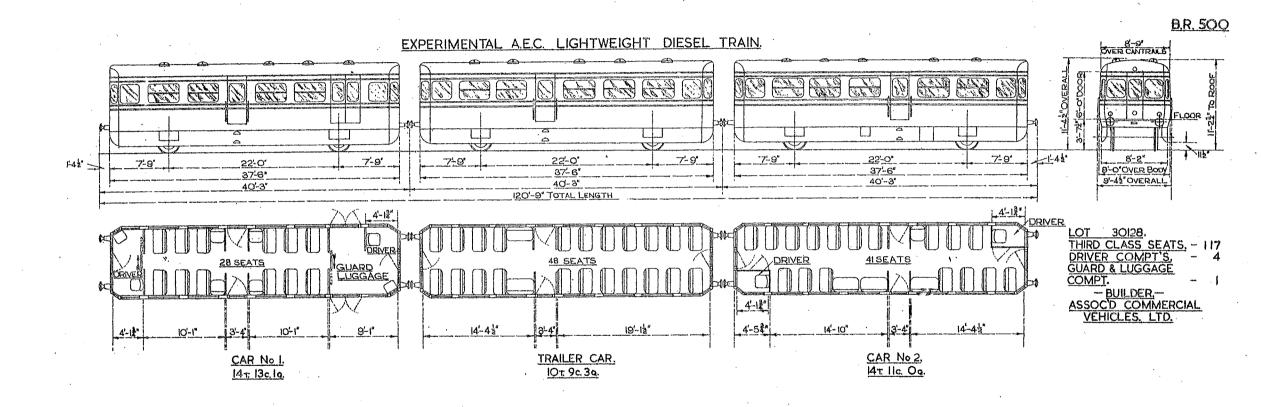

# SINGLE OPERATING UNIT No.

### BR. 514

MOTOR THIRD BRAKE. LOT. 30380
61 SEATS. No. M79900.
TARE 27T.

### SINGLE OPERATING UNIT No 2

### BR 515

8 VOVER GOTTERS

MOTOR THIRD BRAKE LOT 30387
52 SEATS No. M79901
TARE 27T