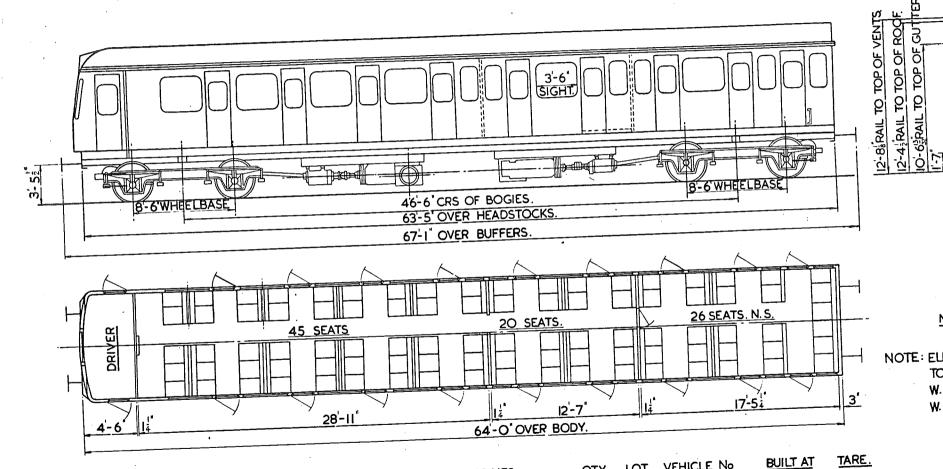

66-12 OVER GANGWAYS - COUPLED
66-5"OVER GANGWAYS-UNCOUPLED

4 FIRSTS 24 SEATS, I GUARDS COMPT. I LUGGAGE COMPT. I LAVATORY N.S.- NON - SMOKING.

BUILT AT.

METRO-C.

melso C 1954.