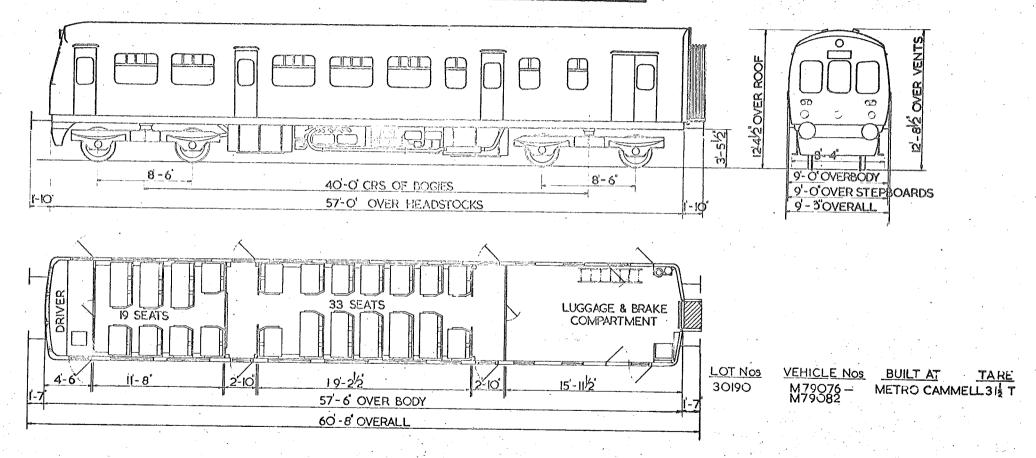

# GANGWAYED MOTOR OPEN SECOND

3 SECONDS - 64 SEATS
I DRIVING COMPARTMENT

2 X 150 H.P. A.E.C. ENGINES

OTY. LOT. VEHICLE NoS. 5. 30193. E 79150- E 79154.

BUILT AT. TA

<u>TARE.</u> 27T.