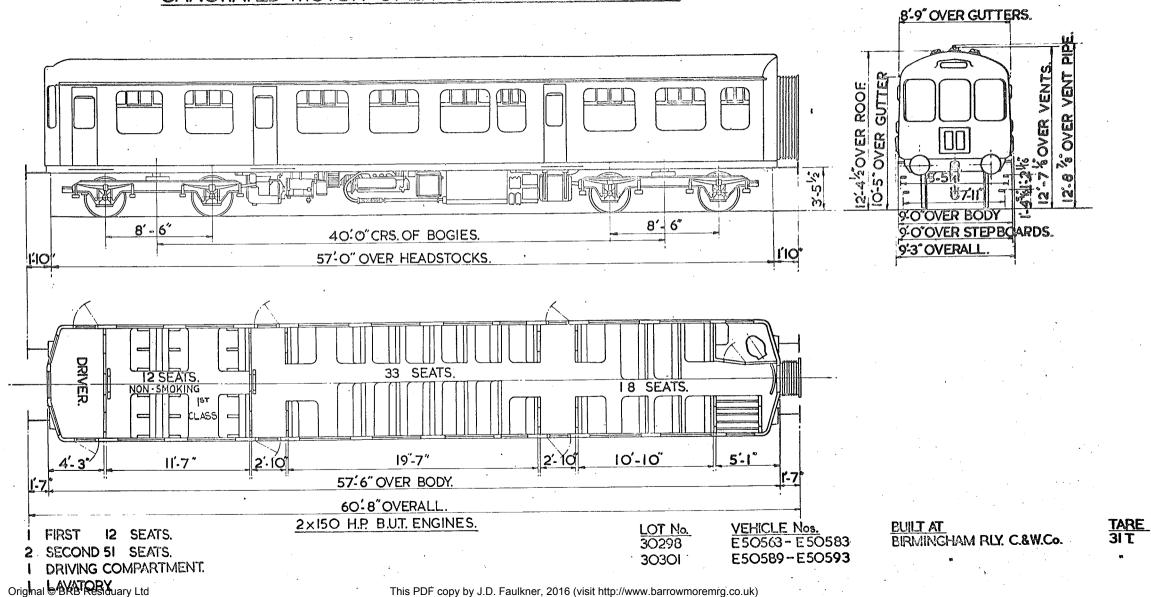

### GANGWAYED MOTOR OPEN COMPOSITE LAVATORY.

B.R. 580

- FIRST.
- 12 SEATS.
- SECOND. 51 SEATS.
- DRIVING COMPARTMENT.
- LAVATORY.

VEHICLE Nos. LOT No. 30298 E 50542-E 50562 30301 E50584-E50588

BUILT AT BIRMINGHAM RLY, C.&W.Co.

TARE 31 T