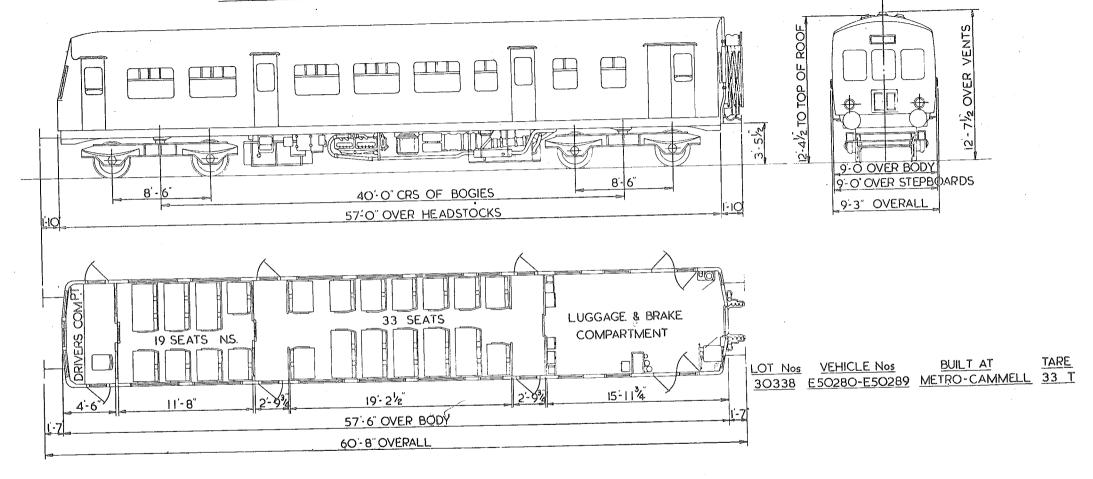

### MOTOR OPEN THIRD BRAKE

#### MOTOR OPEN THIRD BRAKE

18'-104

ISECOND 56 SEATS. I GUARDS & LUGGAGE COMPT. I DRIVING COMPT.

25-2

64'-6" OVER BODY.

2 SECONDS. 74 SEATS. I GUARDS & LUGGAGE COMP. I DRIVING COMP.

SCALE FEET

#### MOTOR BRAKE SECOND

8 SECONDS, 96 SEATS. I GUARDS & LUGGAGE COMPT.

SCALE THE FEET.