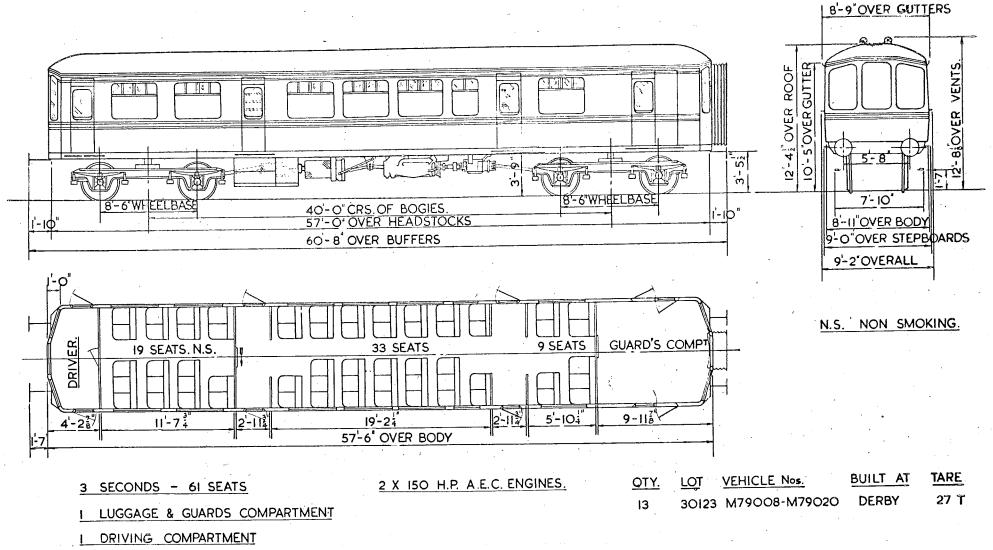

8. 30084 E79000-79007 DERBY.

OTY. LOT.

VEHICLE Nos BUILT AT TARE.

26 T

2 X 125 H.P. LEYLAND ENGINES WITH TORQUE CONVERTOR.

3 SECONDS - 61 SEATS.
1 GUARD & LUGGAGE COMPT.
1 DRIVING COMPT.