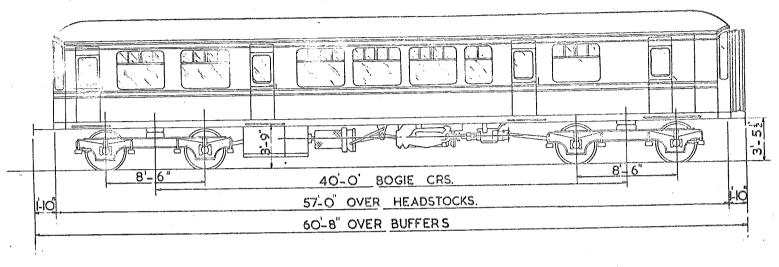

# FIRST - CORRIDOR. BR. TYPE A.

7 FIRSTS

42 SEATS.

2 LAVATORIES.

N.S. NON-SMOKING.

SCALE 0 2 4 6 8 10 FEET.

8-9' OVER