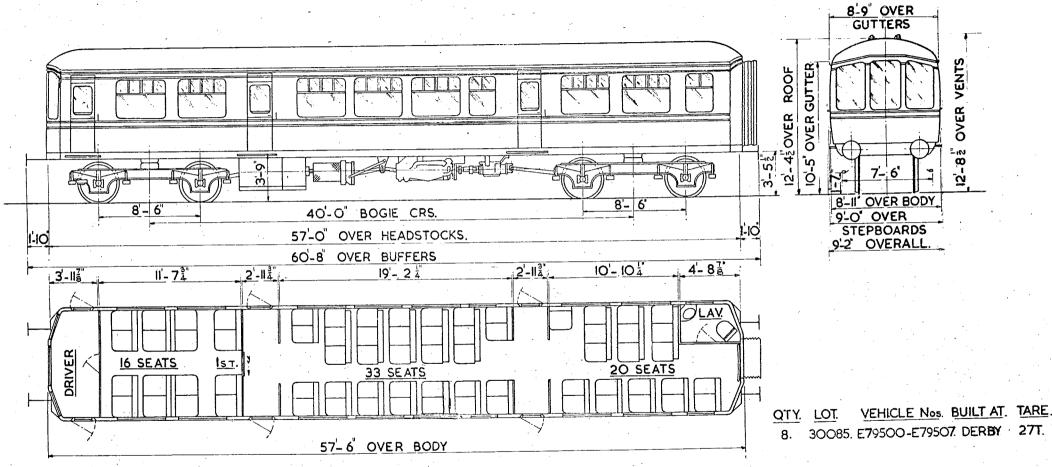

## TRAILER SEMI OPEN SECOND.

I GUARDS COMPT. I LUGGAGE COMPT.
CARRYING CAPACITY IO TONS EVENLY DISTRIBUTED.

SCALE 0 2 4 6 8 10 FEET

N.S. NON-SMOKING

\* VEHICLE No. 79000

HAS DRAUGHT SCREENS
HERE INSTEAD OF DOOR.

8. 30084 E79000-79007 DERBY.

OTY. LOT.

VEHICLE Nos BUILT AT TARE.

26 T

2 X 125 H.P. LEYLAND ENGINES WITH TORQUE CONVERTOR.

3 SECONDS - 61 SEATS.
1 GUARD & LUGGAGE COMPT.
1 DRIVING COMPT.