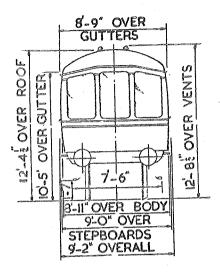

#### COMPOSITE - CORRIDOR. BRAKE

9'-0" OVER BODY.

& STEPBOARDS.

9-3 OVERALL

LOT TONS.CWTS.

30006

3 THIRDS 18 SEATS.

I LUGGAGE COMPT.

2 LAVATORIES.