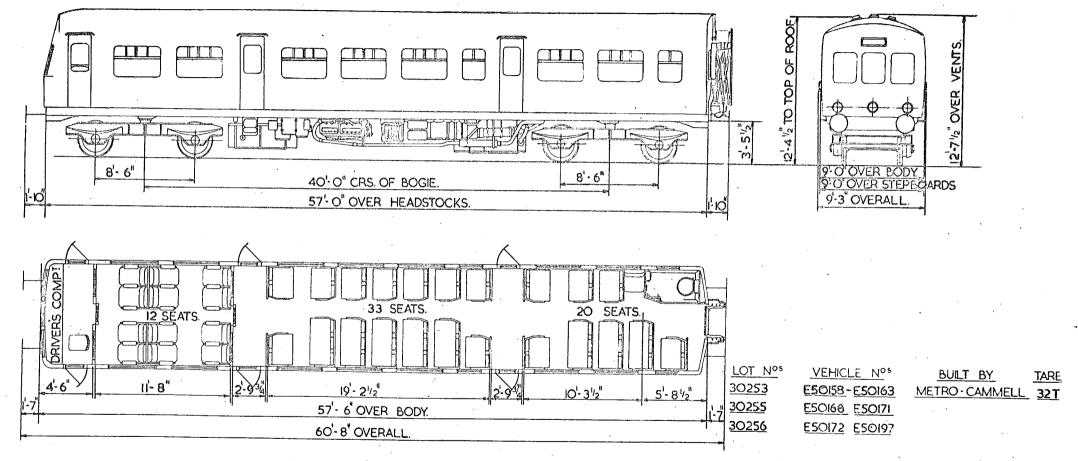

#### DRIVING TRAILER COMPOSITE

20 SEATS

15'-118"

DRIVING TRAILER LAVATORY COMPOSITE. LOT. 30369.

33 SEATS

19'-2분"

57'-6" OVER BODY 60'-8" OVERALL

SEATING 53 SECOND CLASS.

2'-113

11'-73"

NO. S.C. 79999.

12 FIRST CLASS.

TARE 32 1 T.