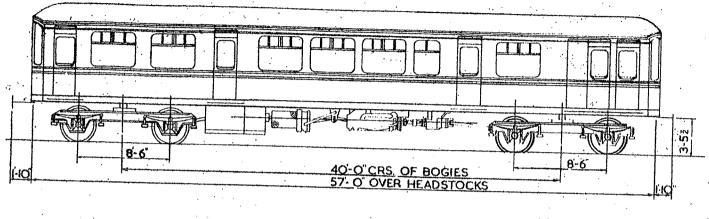

#### B.R. 547 GANGWAYED TRAILER OPEN SECOND LAVATORY. 8-9"OVERGUTTER 90 P 12-42 OVER IO-SOVER 12-82 8-6 40-0" CRS. OF BOGIES 57- O OVER HEADSTOCKS. 1-10 8'-11' OVER BODY 9-2 OVERALL 18 SEATS 17 SEATS 33 SEATS 16-2<sup>7</sup> 19-24 16-38 2-113 2-114 58'-I"OVER BODY.