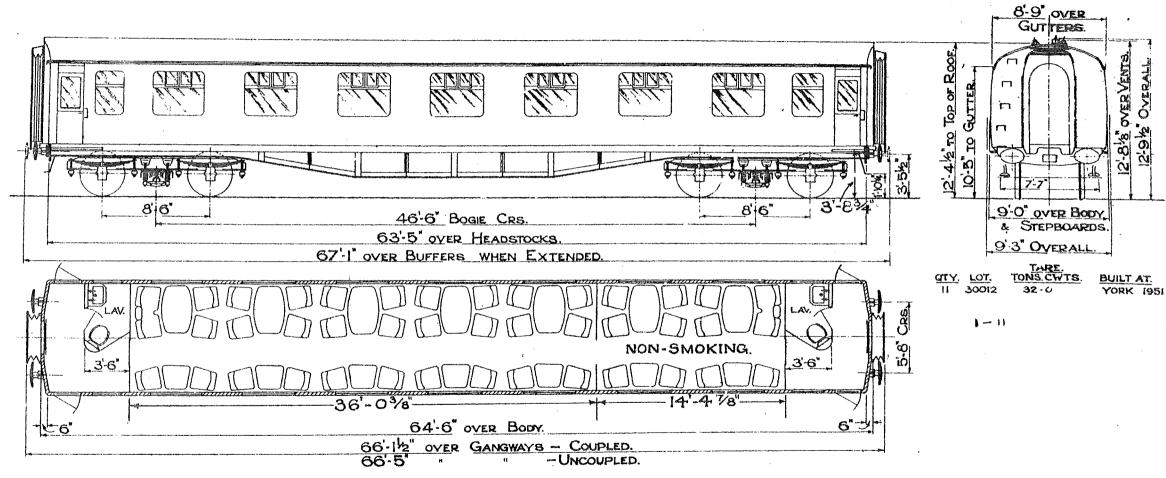

#### RESTAURANT CAR FIRST. B.R. TYPE - H

- 2 FIRSTS 42 SEATS.
- 2 LAVATORIES.

B.R.TYPE - K.

48 SEATS. THIRDS

**LAVATORIES** 