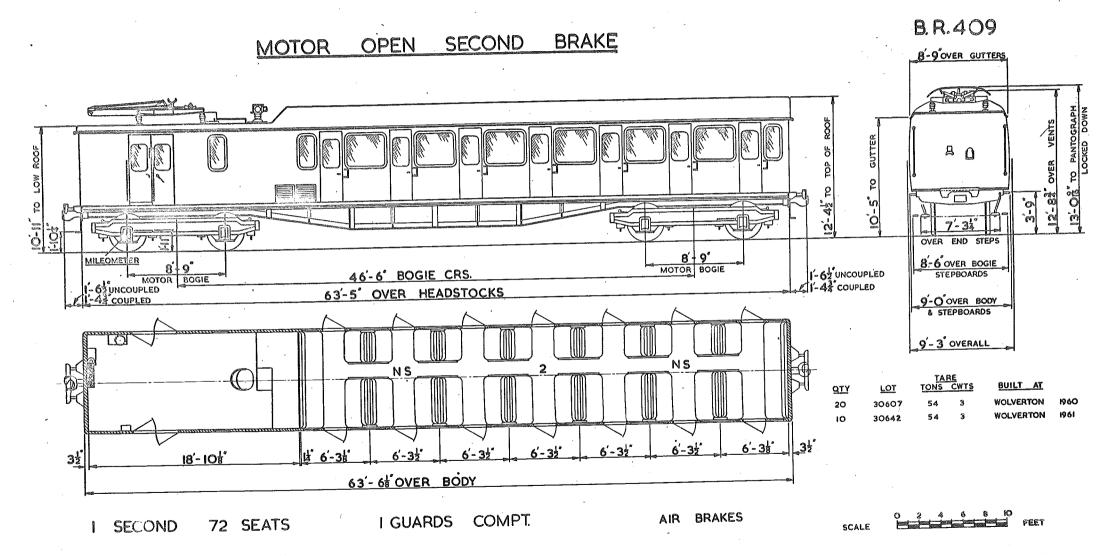

#### MOTOR OPEN SECOND BRAKE,

2 SECONDS 84 SEATS. I GUARDS & LUGGAGE COMPT. I DRIVING COMPT.

AIR BRAKES.

SCALE FEET

This PDF copy by J.D. Faulkner, 2016 (visit http://www.barrowmoremrg.co.uk)

2 SECONDS 84 SEATS. I GUARDS & LUGGAGE COMPT. I DRIVING COMPT.