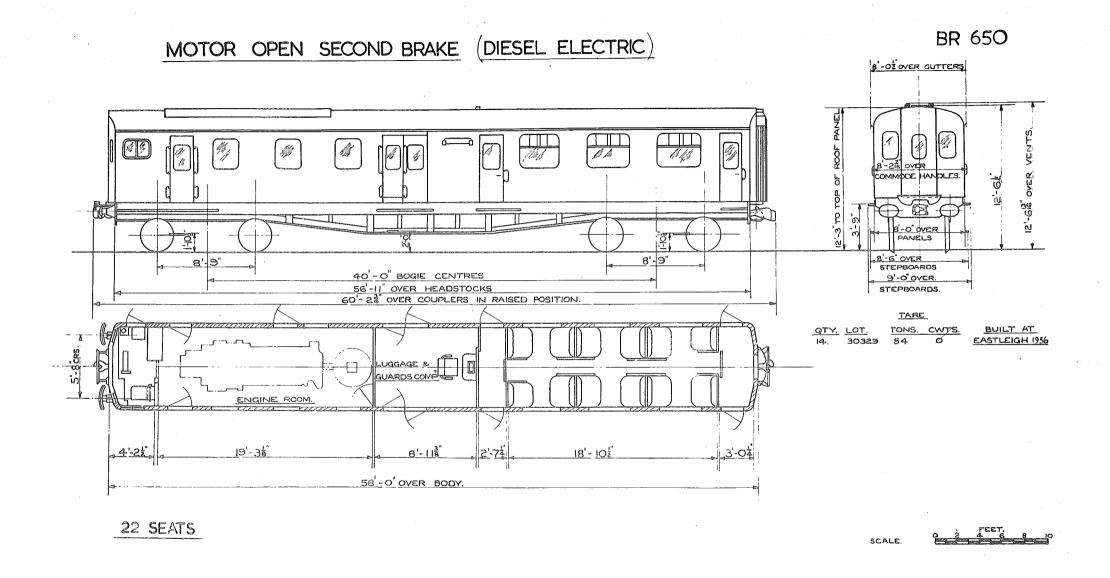

### MOTOR OPEN THIRD BRAKE

#### MOTOR OPEN THIRD BRAKE

18'-104

ISECOND 56 SEATS. I GUARDS & LUGGAGE COMPT. I DRIVING COMPT.

25-2

64'-6" OVER BODY.

2 SECONDS. 74 SEATS. I GUARDS & LUGGAGE COMP. I DRIVING COMP.

SCALE FEET