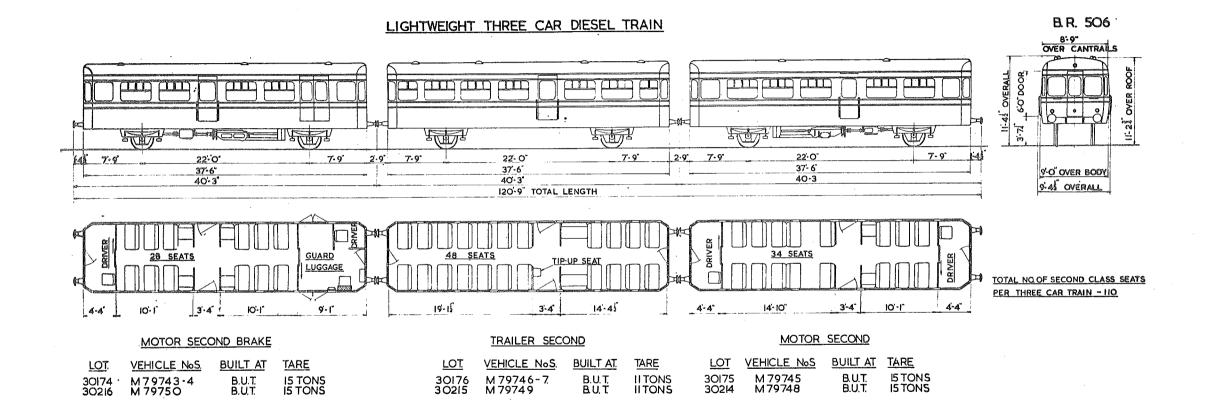

I GUARDS COMPT. I LUGGAGE COMPT.
CARRYING CAPACITY IO TONS EVENLY DISTRIBUTED.

SCALE 0 2 4 6 8 10 FEET











N.S. NON-SMOKING

\* VEHICLE No. 79000

HAS DRAUGHT SCREENS
HERE INSTEAD OF DOOR.

8. 30084 E79000-79007 DERBY.

OTY. LOT.

VEHICLE Nos BUILT AT TARE.

26 T

2 X 125 H.P. LEYLAND ENGINES WITH TORQUE CONVERTOR.

3 SECONDS - 61 SEATS.
1 GUARD & LUGGAGE COMPT.
1 DRIVING COMPT.

### GANGWAYED MOTOR OPEN COMPOSITE









F-FIXED SEATS
R-REVERSIBLE SEATS

2 FIRSTS - 20 SEATS 2 SECONDS-36 SEATS 1 DRIVING COMPARTMENT 2 X I5O H.P. A.E.C. ENGINES

OTY. • LOT. VEHICLE NoS. BUILT AT. TARE.

5. 30192. E79508-E79512. DERBY. 27T.

# GANGWAYED MOTOR OPEN SECOND BRAKE.



# GANGWAYED MOTOR OPEN SECOND BRAKE.





This PDF copy by J.D. Faulkner, 2016 (visit http://www.barrowmoremrg.co.uk)





I FIRST - 16 SEATS. 2 SECONDS -53 SEATS.

I DRIVING COMPT.

I LAVATORY.

2 X 125 H.P. LEYLAND ENGINES WITH TORQUE CONVERTOR.

### GANGWAYED TRAILER OPEN SECOND BRAKE

B. R. 508







2 SECONDS - 45 SEATS
L GUARD & LUGGAGE COMPT.
L LAVATORY

OTY LOT: VEHICLE NoS BUILT AT. TARE
5. 30194. E79325-E79329. DERBY 21T

#### GANGWAYED DRIVING TRAILER OPEN LAVATORY COMPOSITE

BR. 509.



- I FIRST 9 SEATS
- 2 SECOND- 53 SEATS
- I LAVATORY
- I DRIVING COMPARTMENT

| QTY. | LOT.   | VEHICLE No.       | BUILT. | TARE. |
|------|--------|-------------------|--------|-------|
| 13   | 30124. | M.79600-M.79612   | DERBY  | 2IT.  |
| 9    | 30236. | M.79639 - M.79647 | DERBY  | 2IT.  |
| 10   | 30241. | M.79648 - M.79657 | DERBY  | 217.  |
| 5    | 30325. | M.79633 - M.79637 | DERBY  | 217.  |

27 T