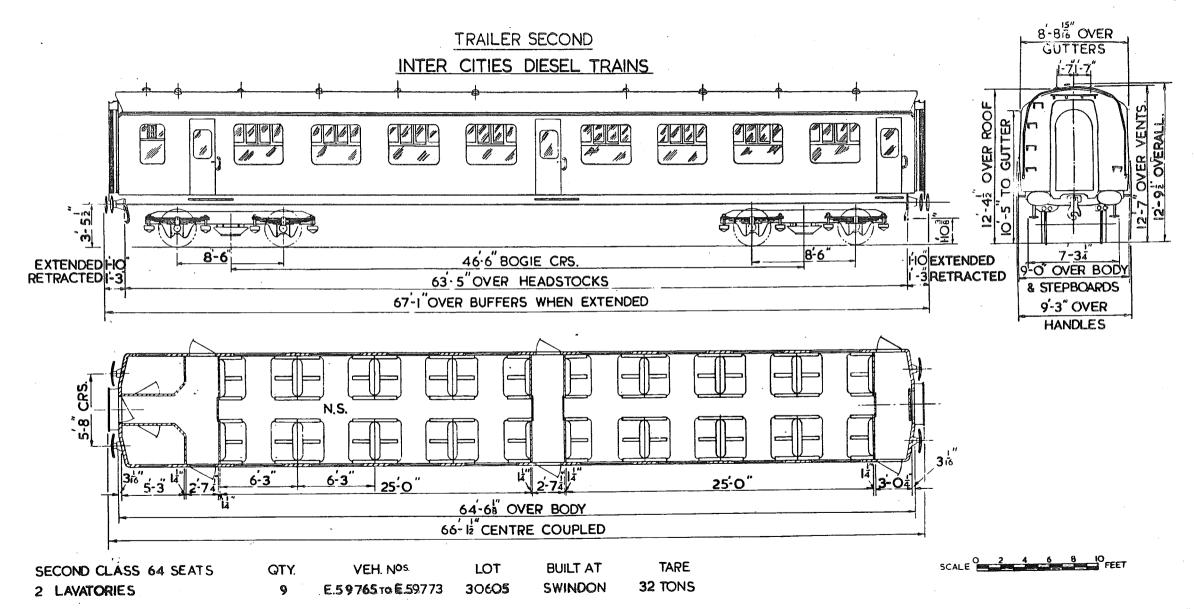

# TRAILER FIRST BUFFET TYPE Y INTER CITIES DIESEL TRAIN.

SECOND CLASS-60 SEATS. 2 LAVATORIES. I BUFFET.