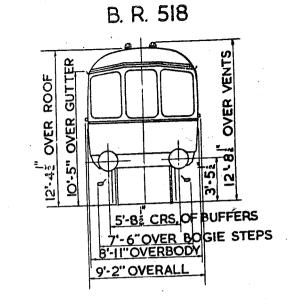

### GANGWAYED TRAILER OPEN SECOND BRAKE

B. R. 508

2 SECONDS - 45 SEATS
L GUARD & LUGGAGE COMPT.
L LAVATORY

OTY LOT: VEHICLE NoS BUILT AT. TARE
5. 30194. E79325-E79329. DERBY 21T