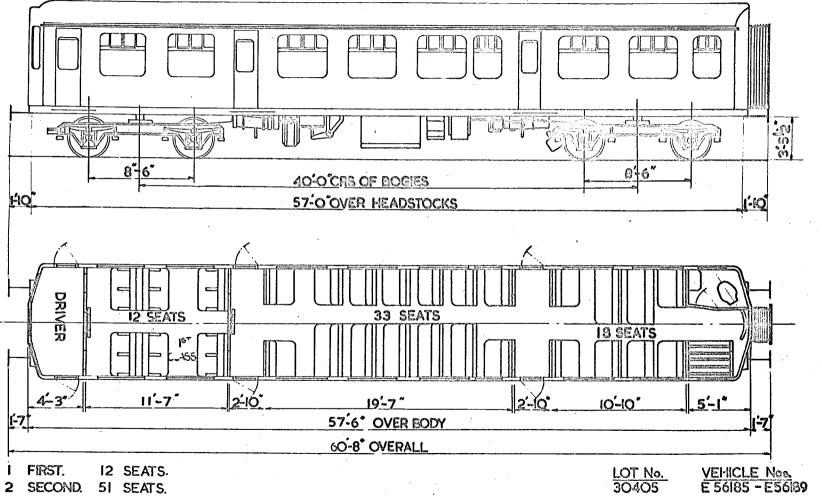

#### DRIVING TRAILER COMPOSITE

20 SEATS

15'-118"

DRIVING TRAILER LAVATORY COMPOSITE. LOT. 30369.

33 SEATS

19'-2분"

57'-6" OVER BODY 60'-8" OVERALL

SEATING 53 SECOND CLASS.

2'-113

11'-73"

NO. S.C. 79999.

12 FIRST CLASS.

TARE 32 1 T.