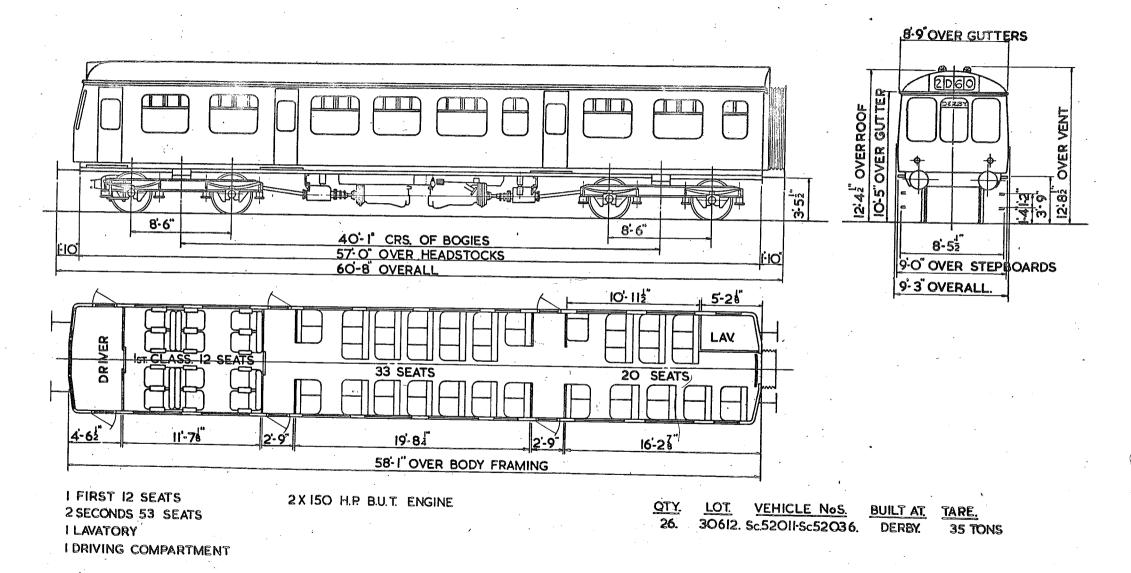

### GANGWAYED MOTOR OPEN COMPOSITE

F-FIXED SEATS
R-REVERSIBLE SEATS

2 FIRSTS - 20 SEATS 2 SECONDS-36 SEATS 1 DRIVING COMPARTMENT 2 X I5O H.P. A.E.C. ENGINES

OTY. • LOT. VEHICLE NoS. BUILT AT. TARE.

5. 30192. E79508-E79512. DERBY. 27T.