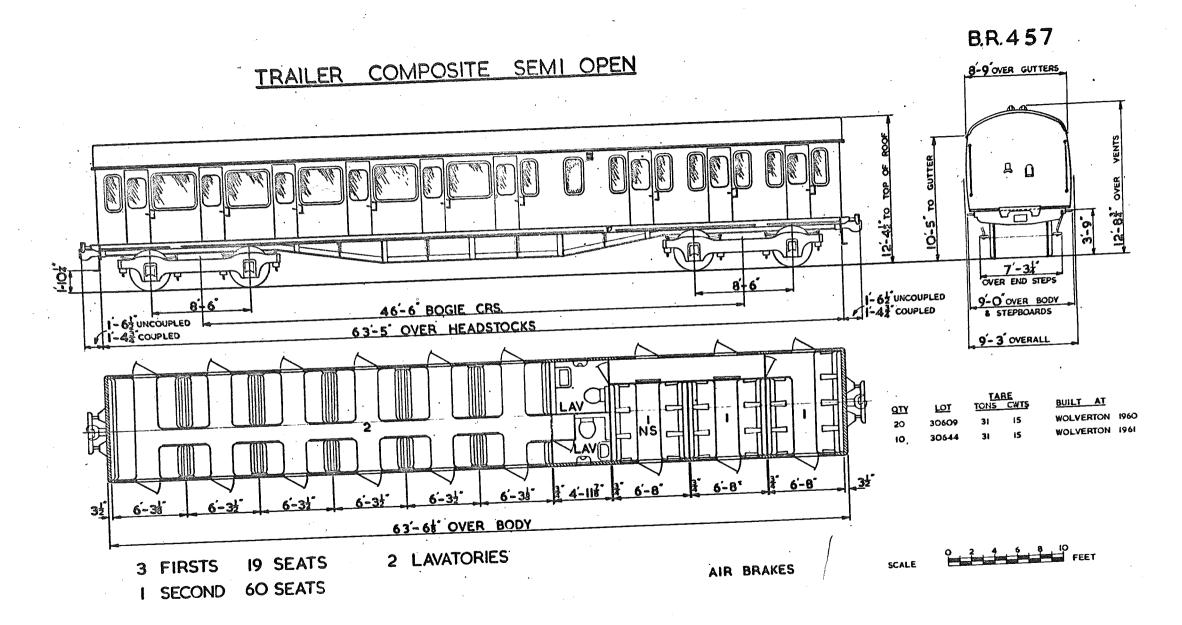

### COMPOSITE - CORRIDOR.

24 SEATS. FIRSTS

18 SEATS. **THIRDS** 

N.S. NON-SMOKING.

### COMPOSITE - CORRIDOR.

B.R. TYPE

Original © BRB Residuary Ltd

THIRDS

NON - SMOKING.

24 SEATS.

- 8 THIRDS 64 SEATS.
- 2 LAVATORIES
- NS NON SMOKING.

SCALE 5 4 6 8 10 FEZT.