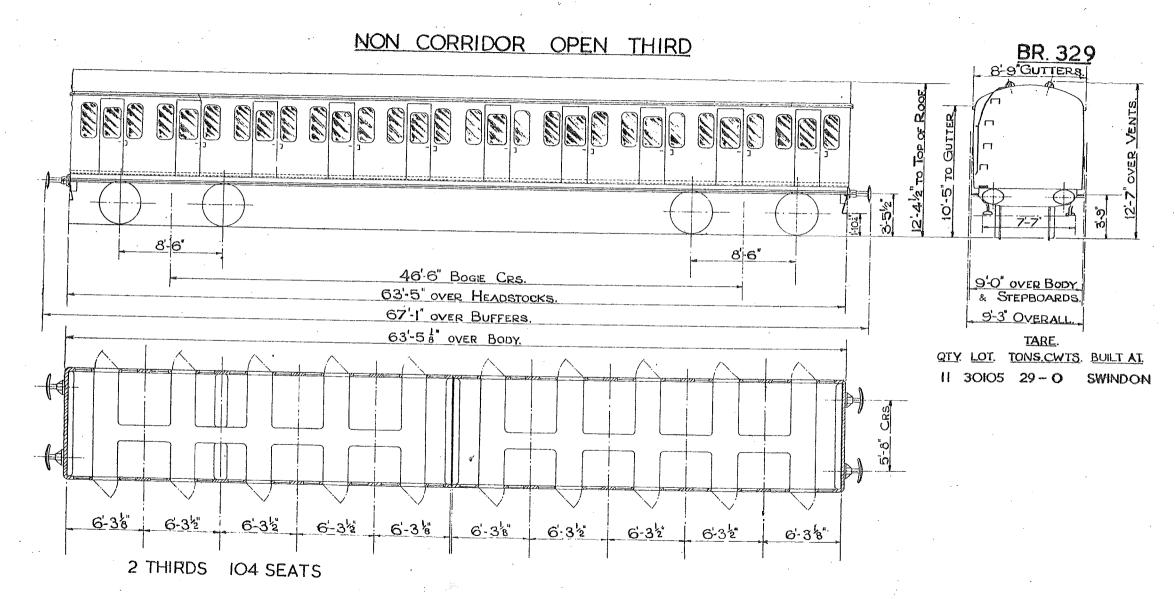

# NON-CORRIDOR THIRD.

IO THIRDS IZO SEATS.
N.S. NON - SMOKING.

2 SECONDS. 104 SEATS.

N.S. NON SMOKING LOT 30099 ONLY.

2 THIRDS 80 SEATS 2 LAVATORIES.

#### B.R 371

#### TARE.

GTY LOT TONS.CWTS BUILT AT.

80 30093 28. 0. DONCASTER 1984

62 30045 29. 0 YORK.

93 20089 29. 0 YORK.

8 30/00 29. 0. Party. 1955.

6 THIRDS 72 SEATS N.S. NON SMOKING. I GUARD'S & LUGGAGE COMPT.