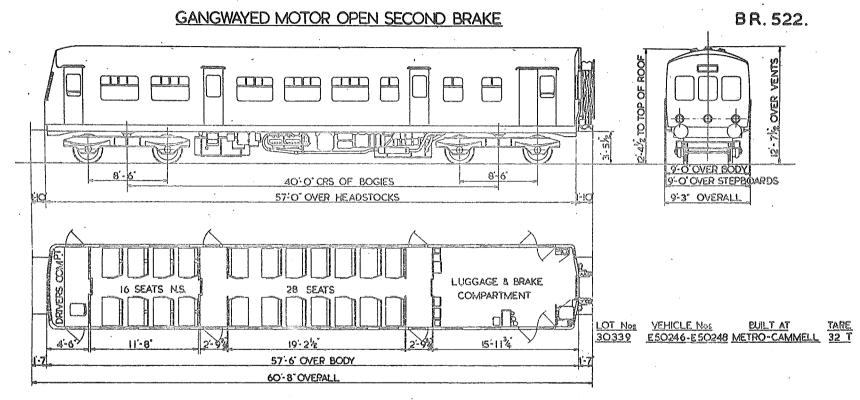

# GANGWAYED MOTOR OPEN SECOND BRAKE

2 - SECOND 52 SEATS

1 - DRIVERS COMPARTMENT

- LUGGAGE COMPARTMENT

NS NON SMOKING

2x180 HP RR. ENGINES.

#### GANGWAYED MOTOR OPEN SECOND BRAKE

2 - SECOND 52 SEATS

I - DRIVERS COMPARTMENT

I - LUGGAGE COMPARTMENT

NS NON SMOKING

2×150 H.P. B.U.T. ENGINES

2- SECOND 44 SEATS

1 - DRIVERS COMPARTMENT

I - LUGGAGE COMPARTMENT

NS NON SMOKING

2x150 HP BUT ENGINES

2 - SECOND 44 SEATS

I - DRIVERS COMPARTMENT

I - LUGGAGE COMPARTMENT

NS NON SMOKING

2x150 HP. BUT ENGINES

# GANGWAYED MOTOR OPEN SECOND BRAKE

2 - SECOND 44 SEATS

1 - DRIVERS COMPARTMENT

I - LUGGAGE COMPARTMENT

NS NON SMOKING

2 x 150 HP BUT ENGINES

2 - SECOND 52 SEATS

I - DRIVERS COMPARTMENT

- LUGGAGE COMPARTMENT

NS NON SMOKING

2×180 HP R.R. ENGINES

N.S. - NON SMOKING.