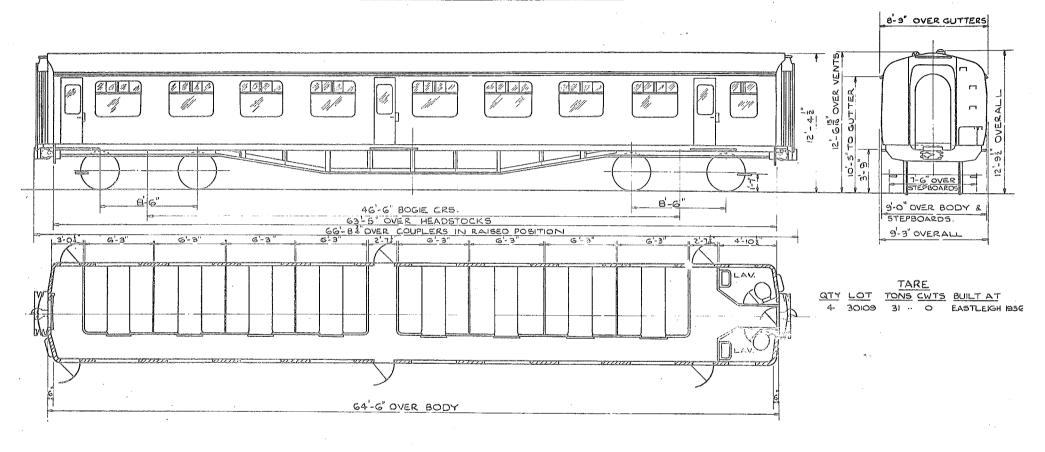

# SECOND CLASS CORRIDOR. (PROTOTYPE)

8 SECONDS 48 SEATS.

2 LAVATORIES.

N.S. NON-SMOKING

SCALE S 4 6 8 0