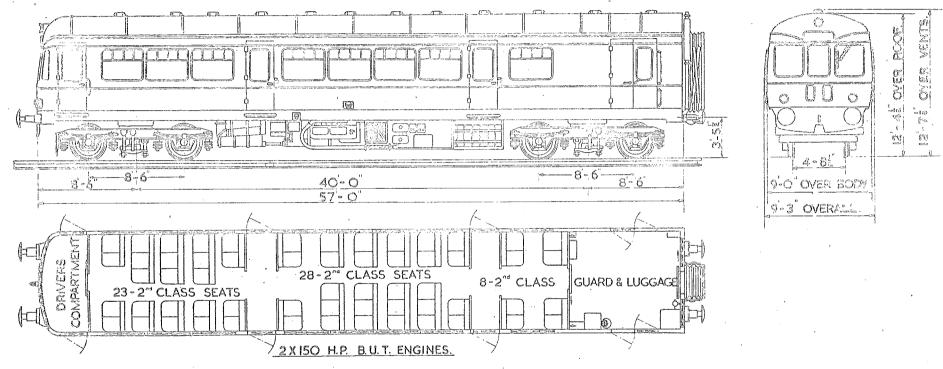

### MOTOR OPEN THIRD BRAKE

#### MOTOR OPEN THIRD BRAKE

18'-104

ISECOND 56 SEATS. I GUARDS & LUGGAGE COMPT. I DRIVING COMPT.

25-2

64'-6" OVER BODY.

2 SECONDS. 74 SEATS. I GUARDS & LUGGAGE COMP. I DRIVING COMP.

SCALE FEET

#### MOTOR BRAKE SECOND

8 SECONDS, 96 SEATS. I GUARDS & LUGGAGE COMPT.

SCALE THE FEET.