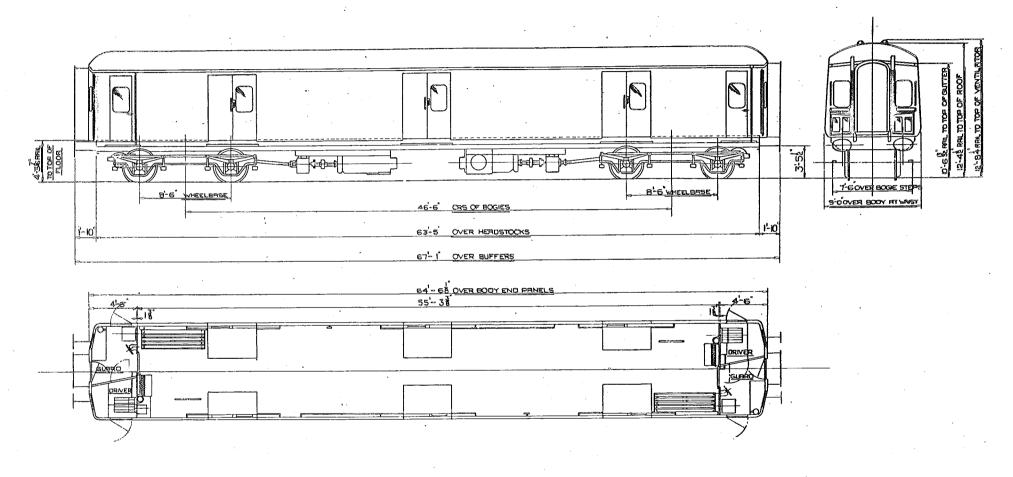

### MOTOR OPEN THIRD BRAKE

#### MOTOR OPEN THIRD BRAKE

18'-104

ISECOND 56 SEATS. I GUARDS & LUGGAGE COMPT. I DRIVING COMPT.

25-2

64'-6" OVER BODY.

2 SECONDS. 74 SEATS. I GUARDS & LUGGAGE COMP. I DRIVING COMP.

SCALE FEET