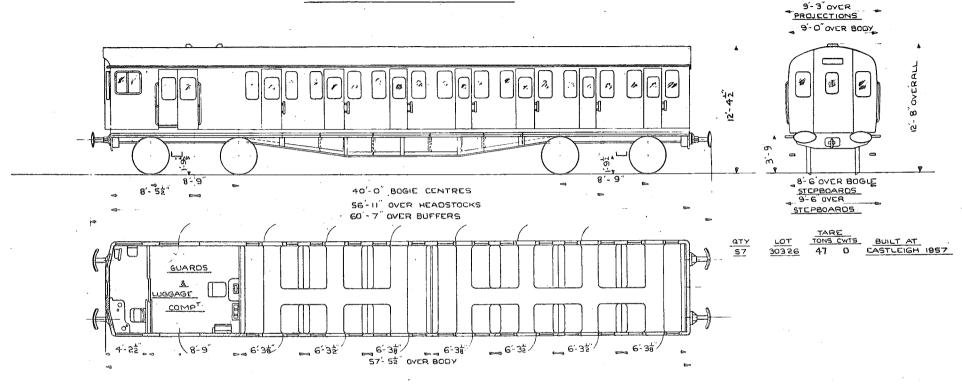

# NON-CORRIDOR THIRD.

IO THIRDS IZO SEATS.
N.S. NON - SMOKING.

2 SECONDS. 104 SEATS.

N.S. NON SMOKING LOT 30099 ONLY.

2 THIRDS 80 SEATS 2 LAVATORIES.