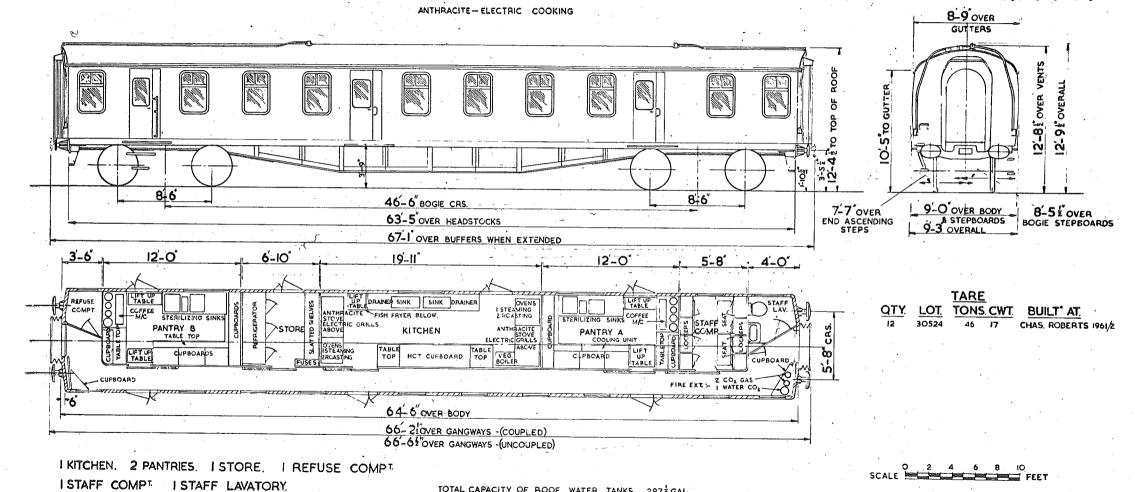

#### KITCHEN CAR. B.R. TYPE - M.

B.R. 701

TOTAL CAPACITY OF ROOF WATER TANKS 297 GAL

B.R. 702

## POST OFFICE STOWAGE VAN WITH NET APPARATUS