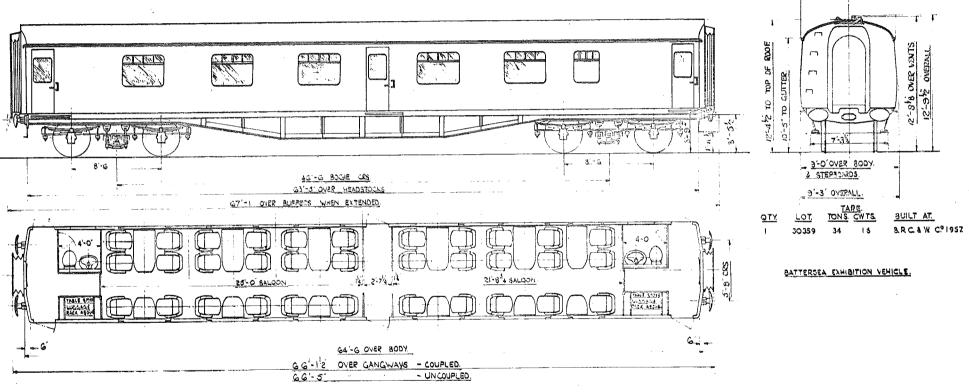

#### OPEN-THIRD. B.R. TYPE - J.

B.R. 92

- THIRDS 64 SEATS.
- LAVATORIES.

#### OPEN THIRD.

2 THIRDS: 2 LAVATORIES.

64 SEATS,

SCALE D 2 4 6 8 10 FEET.