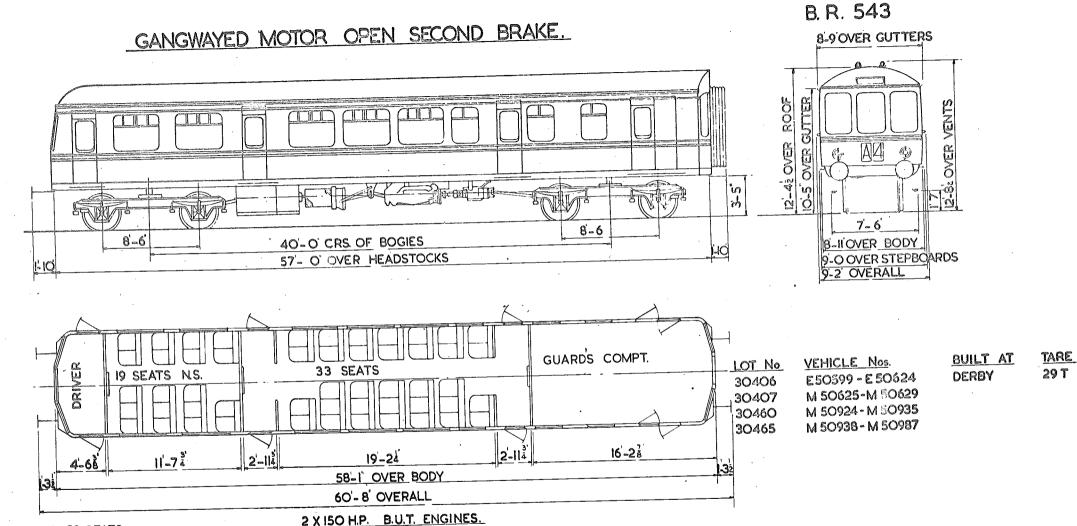

#### MOTOR OPEN THIRD BRAKE

18'-104

ISECOND 56 SEATS. I GUARDS & LUGGAGE COMPT. I DRIVING COMPT.

25-2

64'-6" OVER BODY.

2 SECONDS. 74 SEATS. I GUARDS & LUGGAGE COMP. I DRIVING COMP.

SCALE FEET