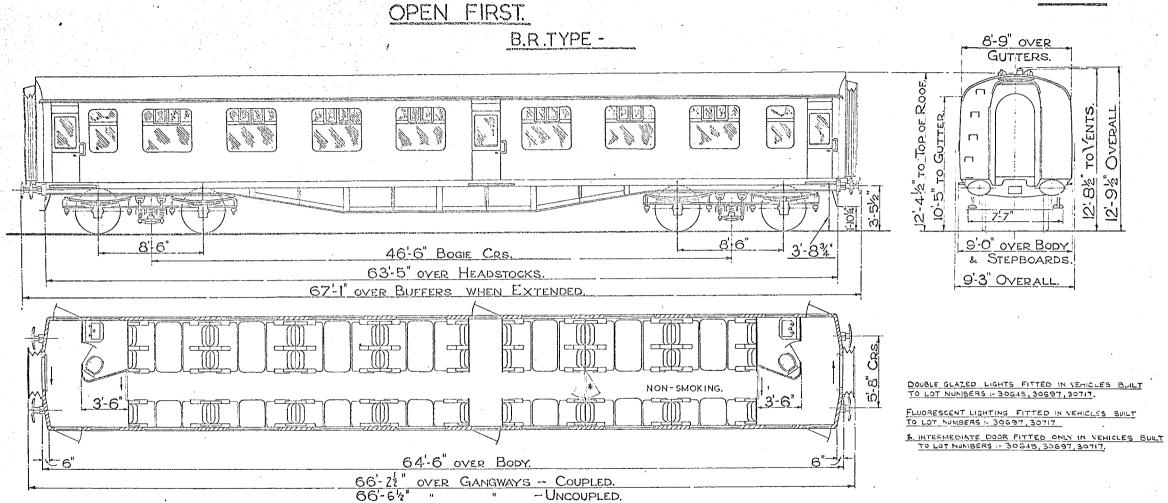

#### OPEN FIRST B.R. TYPE

Original © BRB Residuary Ltd

2 LAVATORIES.

- 2 FIRSTS. 42 SEATS.
- 2 LAVATORIES.