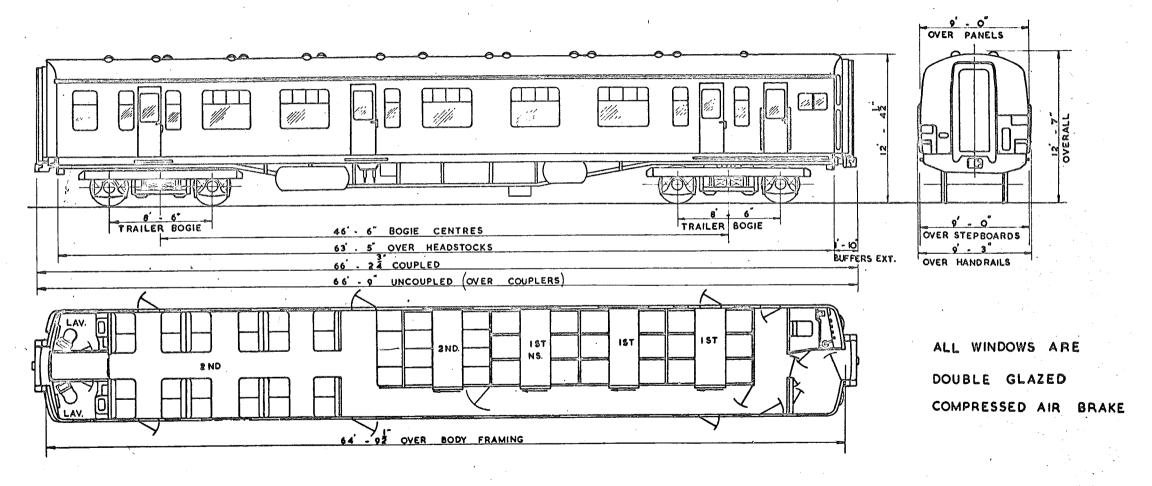

## DRIVING TRAILER SECOND

#### DRIVING TRAILER SECOND

9 SECONDS. IO8 SEATS. I DRIVING COMPT.

SCALE 2 4 6 8 10 FEET.