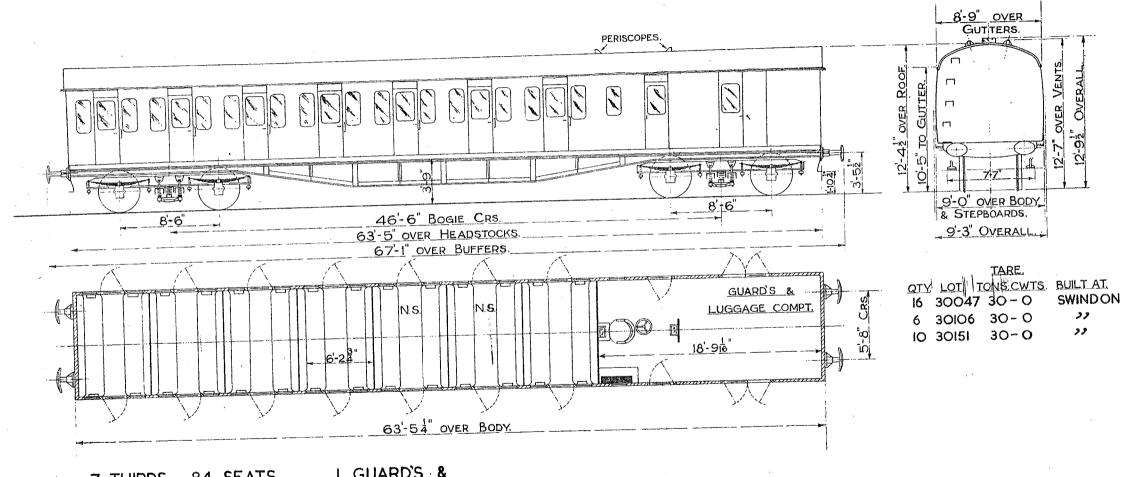

### MOTOR OPEN THIRD BRAKE

#### MOTOR OPEN THIRD BRAKE

18'-104

ISECOND 56 SEATS. I GUARDS & LUGGAGE COMPT. I DRIVING COMPT.

25-2

64'-6" OVER BODY.

2 SECONDS. 74 SEATS. I GUARDS & LUGGAGE COMP. I DRIVING COMP.

SCALE FEET