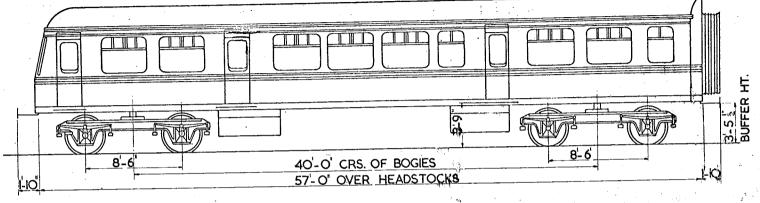

#### DRIVING TRAILER COMPOSITE

20 SEATS

15'-118"

DRIVING TRAILER LAVATORY COMPOSITE. LOT. 30369.

33 SEATS

19'-2분"

57'-6" OVER BODY 60'-8" OVERALL

SEATING 53 SECOND CLASS.

2'-113

11'-73"

NO. S.C. 79999.

12 FIRST CLASS.

TARE 32 1 T.