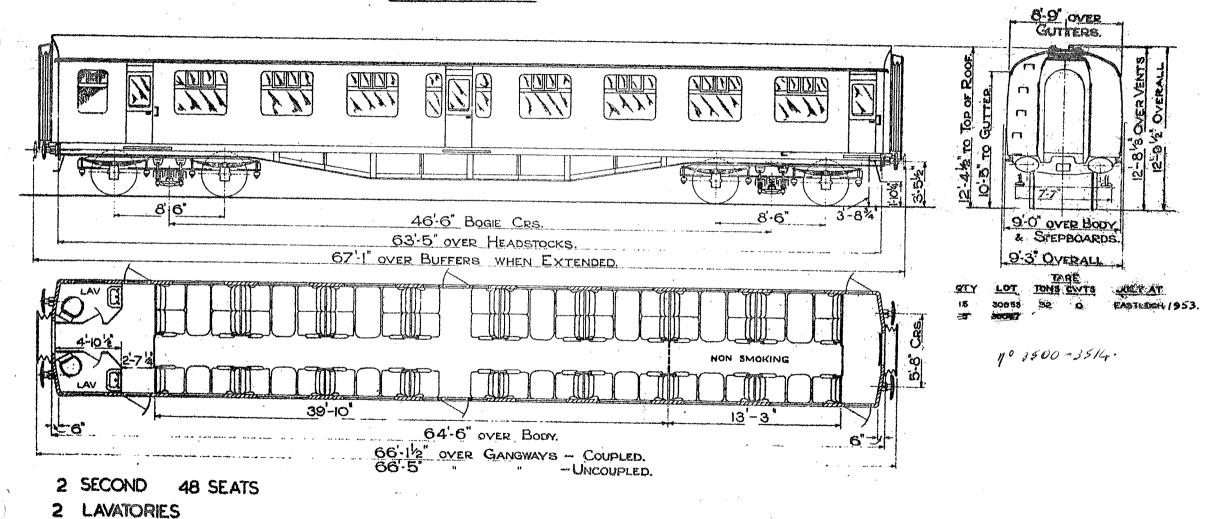

#### OPEN THIRD.

2 THIRDS. 2 LAVATORIES. 48 SEATS.

2 SECONDS 52 SEATS

2 LAVATORIES.

NS. NON-SMOKING.

SCALE 2 4 6 8 10 FEST

2- SECOND. 39- SEAT.

2- LAVÁTORIES.