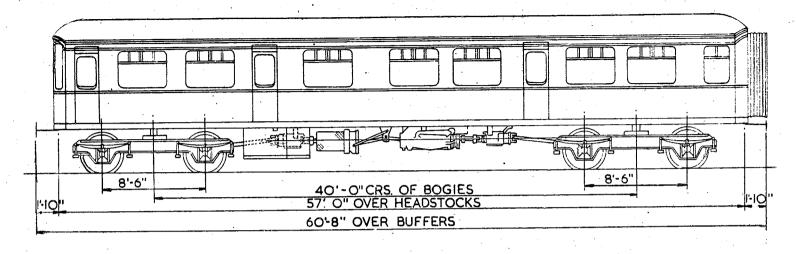

#### DRIVING TRAILER COMPOSITE

20 SEATS

15'-118"

DRIVING TRAILER LAVATORY COMPOSITE. LOT. 30369.

33 SEATS

19'-2분"

57'-6" OVER BODY 60'-8" OVERALL

SEATING 53 SECOND CLASS.

2'-113

11'-73"

NO. S.C. 79999.

12 FIRST CLASS.

TARE 32 1 T.