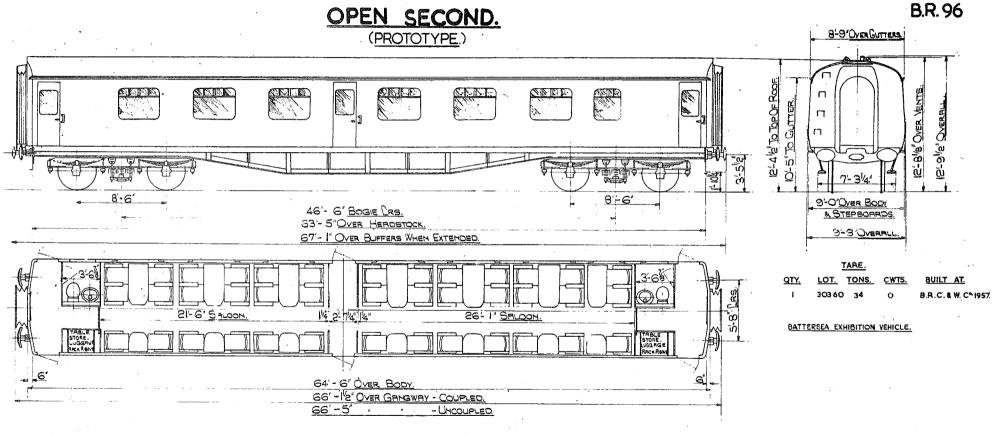

#### OPEN THIRD.

2 THIRDS: 2 LAVATORIES.

64 SEATS,

SCALE D 2 4 6 8 10 FEET.

#### OPEN THIRD.

2 THIRDS. 2 LAVATORIES. 48 SEATS.

2 SECONDS 52 SEATS

2 LAVATORIES.

NS. NON-SMOKING.

SCALE 2 4 6 8 10 FEST

2- SECOND. 39- SEAT.

2- LAVÁTORIES.