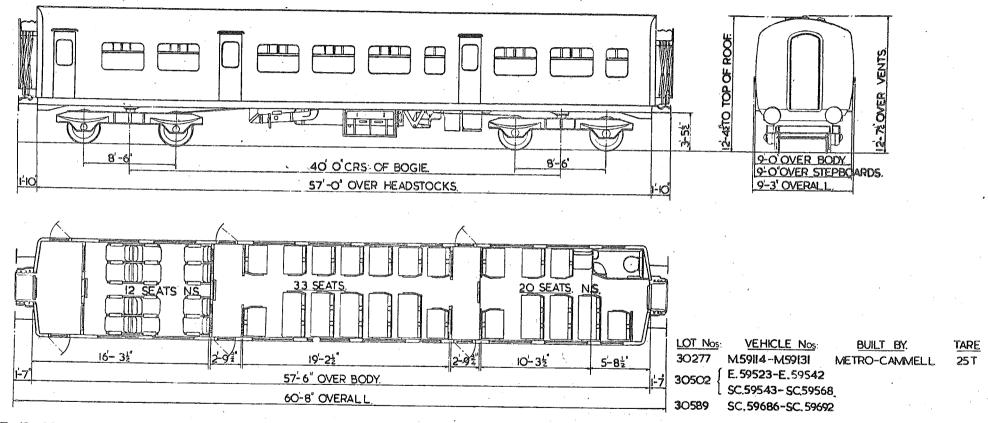

# NON-CORRIDOR THIRD.

IO THIRDS IZO SEATS.
N.S. NON - SMOKING.

2 SECONDS. 104 SEATS.

N.S. NON SMOKING LOT 30099 ONLY.

2 THIRDS 80 SEATS 2 LAVATORIES.