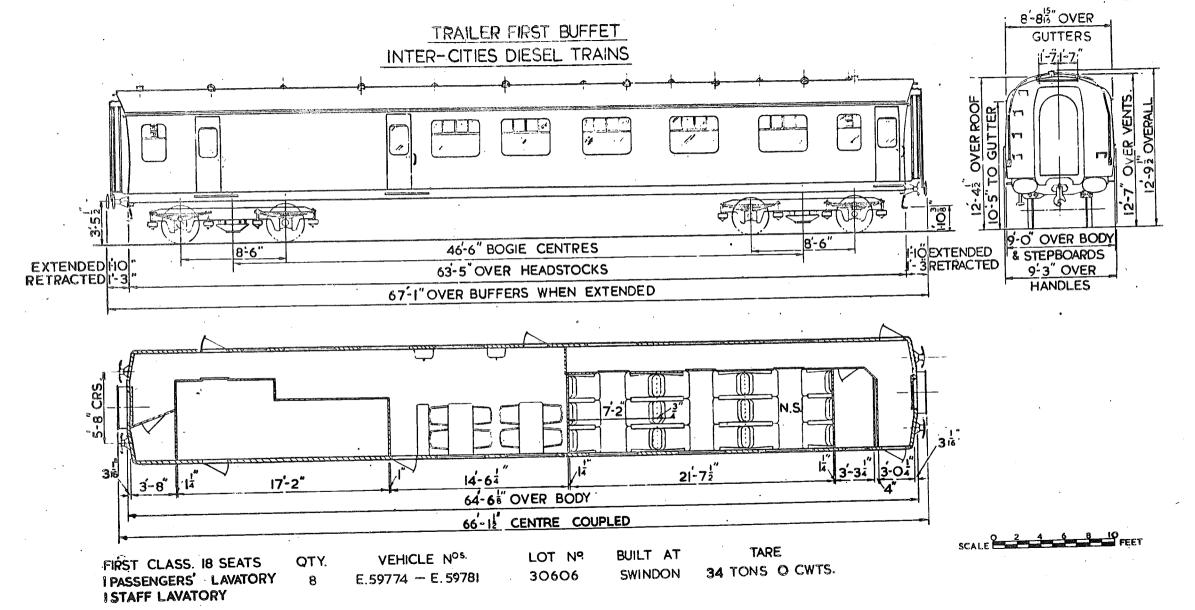

UTTERS



2 SECOND. 52 SEATS.

I DRIVING COMPARTMENT.

I LUGGAGE & BRAKE COMPARTMENT

2×150 H.P.B.U.T. ENGINES.

LOT No. 30290 30293 30296 WEHICLE Nos. M 50420-M 50423. M 50428 - M 50479. M 50532 - M 5054 I. BUILT AT BIRMINGHAM RLY C.&W. Co.

TARE 31 T



#### B.R. 557.





2 SECOND. 52 SEATS.

DRIVING COMPARTMENT.

LUGGAGE & BRAKE COMPARTMENT.

LOT No. 30404. E50594-E50598

BUILT AT BIRMINGHAM RLY. C&W.Co.

TARE 31 T.

## GANGWAYED MOTOR OPEN COMPOSITE LAVATORY.

B.R. 558.





I FIRST. 12 SEATS,

2 SECOND. 54 SEATS.

I DRIVING COMPARTMENT.

I LAVATORY.

LOT No. 30291 30294

<u>VEHICLE Nos.</u> M50424-M50427 M\$0480-M50531

**BUILT AT** BIRMINGHAM RLY, C.&W.Co. TARE 31 T.



# TRAILER FIRST BUFFET TYPE Y INTER CITIES DIESEL TRAIN.









SECOND CLASS-60 SEATS. 2 LAVATORIES. I BUFFET.



















# TRAILER FIRST. TYPE Z





CROSS COUNTRY DIESEL TRAIN.



SECOND CLASS - 68 SEATS. 2 LAVATORIES.







SECOND CLASS 36 SEATS I DRIVING COMPT. Original © BRB Residuary Ltd

FIRST CLASS 21 SEATS

This PDF copy by J.D. Faulkner, 2016 (visit http://www.barrowmoremrg.co.uk)

E.51951toE.51967

17

30603

SWINDON



### GANGWAYED MOTOR OPEN COMPOSITE LAVATORY.

B.R. 580





- FIRST.
- 12 SEATS.
- SECOND. 51 SEATS.
- DRIVING COMPARTMENT.
- LAVATORY.

VEHICLE Nos. LOT No. 30298 E 50542-E 50562 30301 E50584-E50588

BUILT AT BIRMINGHAM RLY, C.&W.Co.

TARE 31 T

## GANGWAYED DRIVING TRAILER OPEN COMPOSITE LAWATORY.

B.R. 581.





BUILT AT BIRMINGHAM RLY.C.&W.Co.

TARE 24 T.

I DRIVING COMPARTMENT.

I LAWATORY

### GANGWAYED TRAILER OPEN COMPOSITE LAVATORY.

B.R. 582.



I FIRST.