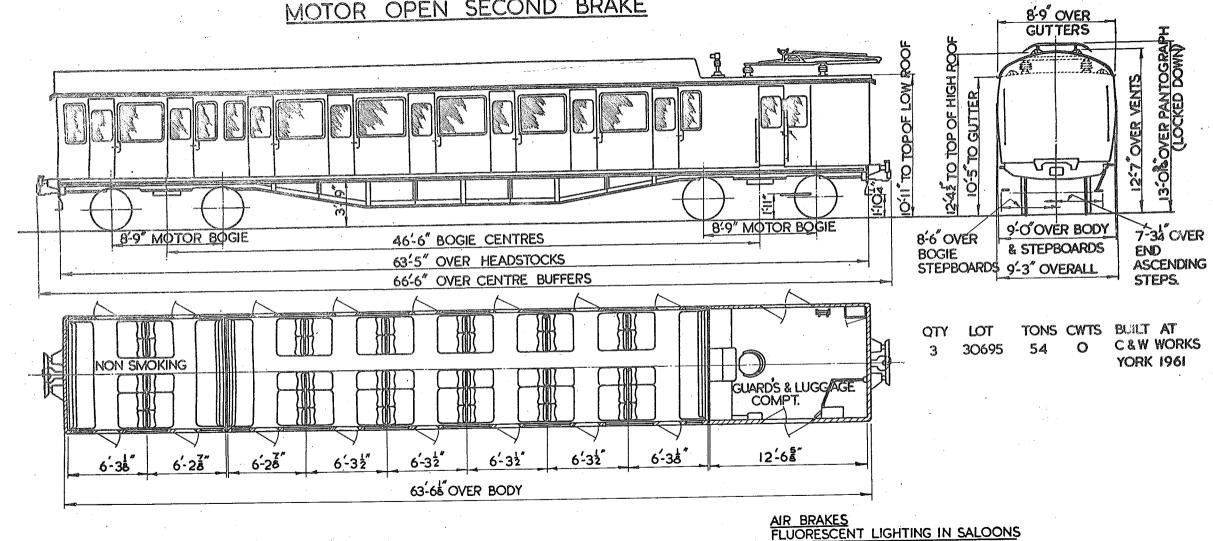

### NON DRIVING MOTOR OPEN SECOND BRAKE

2. OPEN SECONDS 84 SEATS I GUARD & LUGGAGE COMPT.

# NON-DRIVING MOTOR OPEN SECOND BRAKE.