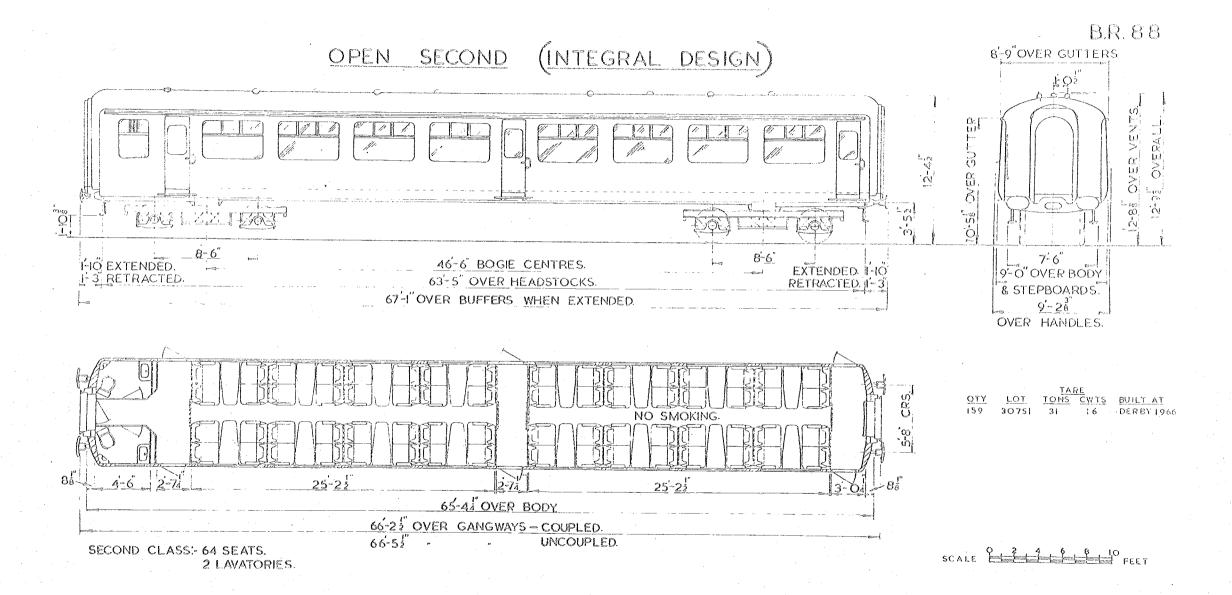

#### OPEN THIRD.

2 THIRDS. 2 LAVATORIES. 48 SEATS.

2 SECONDS 52 SEATS

2 LAVATORIES.

NS. NON-SMOKING.

SCALE 2 4 6 8 10 FEST

2- SECOND. 39- SEAT.

2- LAVÁTORIES.