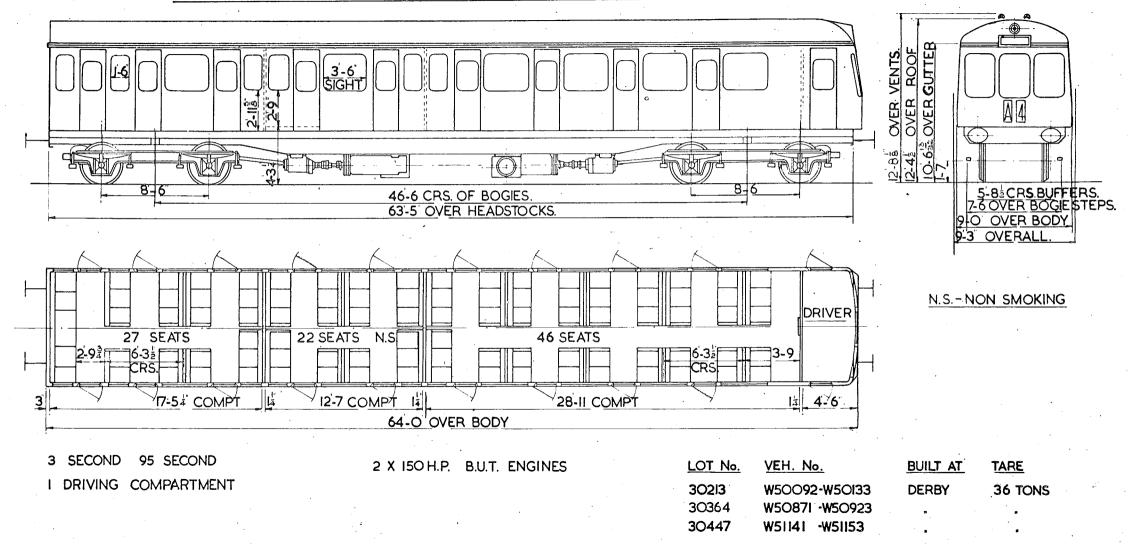

|           |                                               | I      |                                              |        |                                               |
|-----------|-----------------------------------------------|--------|----------------------------------------------|--------|-----------------------------------------------|
| BR.433    | DRIVING TRAILER SECOND                        | BR.503 | GANGWAYED MOTOR OPEN SECOND BRAKE            | BR.539 | NON GANGWAYED MOTOR OPEN SECOND BRAKE         |
| BR.434    | DRIVING TRAILER OPEN SECOND                   | BR.504 | GANGWAYED MOTOR OPEN SECOND BRAKE            | BR.540 | GANGWAYED MOTOR OPEN COMPOSITE BRAKE          |
| BR.435    | DRIVING TRAILER OPEN SECOND                   | BR.505 | GANGWAYED DRIVING TRAILER LAVATORY COMPOSITE | BR.541 | GANGWAYED MOTOR OPEN SECOND LAVATORY          |
| BR.436    | DRIVING TRAILER OPEN SECOND                   | BR.506 | LIGHTWEIGHT THREE CAR DIESEL TRAIN           | BR.542 | GANGWAYED TRAILER OPEN SECOND LAVATORY BUFFET |
| BR.437    | DRIVING TRAILER SECOND                        | BR.507 | GANGWAYED MOTOR OPEN LAVATORY COMPOSITE      | BR.543 | GANGWAYED MOTOR OPEN SECOND BRAKE             |
| BR.438    | DRIVING TRAILER OPEN SECOND                   | BR.508 | GANGWAYED TRAILER OPEN SECOND BRAKE          | BR.544 | GANGWAYED MOTOR OPEN COMPOSITE LAVATORY       |
| BR.439    | DRIVING TRAILER OPEN SECOND                   | BR.509 | GANGWAYED DRIVING TRAILER OPEN LAVATORY      | BR.545 | GANGWAYED TRAILER OPEN SECOND LAVATORY        |
| BR.440    | DRIVING TRAILER COMPOSITE                     |        | COMPOSITE                                    | BR.546 | GANGWAYED TRAILER OPEN SECOND BRAKE LAVATORY  |
| BR.441    | DRIVING TRAILER COMPOSITE                     | BR.510 | GANGWAYED MOTOR OPEN COMPOSITE LAVATORY      | BR.547 | GANGWAYED TRAILER OPEN SECOND LAVATORY        |
| BR.442    | BATTERY RAILCAR DRIVING TRAILER LAVATORY      | BR.511 | GANGWAYED DRIVING TRAILER LAVATORY COMPOSITE | BR.548 | GANGWAYED MOTOR OPEN SECOND BRAKE             |
|           | COMPOSITE                                     | BR.512 | NON-GANGWAYED MOTOR OPEN SECOND BRAKE        | BR.549 | GANGWAYED TRAILER COMPOSITE LAVATORY          |
| BR.443    | DRIVING TRAILER SEMI-OPEN COMPOSITE           | BR.513 | NON-GANGWAYED DRIVING TRAILER OPEN SECOND    | BR.550 | INTERMEDIATE MOTOR BRAKE SECOND (TYPE X)      |
| BR.444    | DRIVING TRAILER OPEN SECOND                   | BR.514 | SINGLE OPERATING UNIT No.1 MOTOR THIRD BRAKE |        | (INTER CITIES DIESEL TRAIN)                   |
| BR.445    | DRIVING TRAILER SECOND                        | BR.515 | SINGLE OPERATING UNIT No.1 MOTOR THIRD BRAKE | BR.551 | MOTOR SECOND (TYPE K)                         |
| BR.446    | GANGWAYED DRIVING TRAILER OPEN SECOND         | BR.516 | GANGWAYED MOTOR OPEN SECOND BRAKE            |        | (INTER CITIES DIESEL TRAIN)                   |
| BR.447    | GANGWAYED DRIVING TRAILER OPEN COMPOSITE      | BR.517 | GANGWAYED TRAILER OPEN LAVATORY SECOND       | BR.552 | LEADING MOTOR SECOND BRAKE (TYPE X)           |
| BR.448    | GANGWAYED DRIVING TRAILER SEMI-OPEN COMPOSITE | BR.518 | GANGWAYED MOTOR OPEN SECOND                  |        | (INTER CITIES DIESEL TRAIN)                   |
| BR.449    | DRIVING TRAILER SECOND BRAKE (conv. from      | BR.520 | GANGWAYED MOTOR OPEN SECOND BRAKE            | BR.553 | NON GANGWAYED MOTOR OPEN SECOND BRAKE         |
|           | BR430)                                        | BR.521 | GANGWAYED MOTOR OPEN SECOND BRAKE            | BR.554 | NON GANGWAYED MOTOR OPEN SECOND               |
| BR.450    | TRAILER CORRIDOR COMPOSITE                    | BR.522 | GANGWAYED MOTOR OPEN SECOND BRAKE            | BR.555 | NON GANGWAYED TRAILER COMPOSITE               |
| BR.451    | TRAILER COMPOSITE                             | BR.523 | GANGWAYED MOTOR OPEN SECOND BRAKE            | BR.556 | GANGWAYED MOTOR OPEN SECOND BRAKE             |
| BR.452    | DRIVING TRAILER COMPOSITE                     | BR.524 | GANGWAYED MOTOR OPEN SECOND BRAKE            | BR.557 | GANGWAYED MOTOR OPEN SECOND BRAKE             |
| BR.453    | DRIVING TRAILER COMPOSITE                     | BR.525 | GANGWAYED MOTOR OPEN SECOND BRAKE            | BR.558 | GANGWAYED MOTOR OPEN COMPOSITE LAVATORY       |
| BR.455    | TRAILER COMPOSITE SEMI OPEN                   | BR.526 | GANGWAYED DRIVING TRAILER OPEN COMPOSITE     | BR.559 | GANGWAYED MOTOR OPEN COMPOSITE LAVATORY       |
| BR.456    | TRAILER COMPOSITE SEMI OPEN                   |        | LAVATORY                                     | BR.560 | TRAILER FISRT BUFFET (TYPE Y)                 |
| BR.457    | TRAILER COMPOSITE SEMI OPEN                   | BR.527 | GANGWAYED MOTOR SECOND BRAKE                 |        | (INTER CITIES DIESEL TRAIN)                   |
| BR.460    | TRAILER CORRIDOR SECOND                       | BR.528 | GANGWAYED MOTOR OPEN SECOND BRAKE            | BR.561 | TRAILER SECOND WITH BUFFET                    |
| BR.470    | TRAILER SECOND                                | BR.529 | GANGWAYED MOTOR OPEN COMPOSITE LAVATORY      |        | (CROSS COUNTRY DIESEL TRAIN)                  |
| BR.471    | GANGWAYED TRAILER OPEN SECOND                 | BR.530 | GANGWAYED TRAILER OPEN COMPOSITE LAVATORY    | BR.562 | TRAILER FIRST BUFFET                          |
| BR.472    | TRAILER OPEN SECOND                           | BR.531 | NON GANGWAYED MOTOR PARCELS VAN              |        | (INTER - CITIES DIESEL TRAINS)                |
| BR.480    | TRAILER SEMI OPEN SECOND                      | BR.532 | GANGWAYED MOTOR OPEN SECOND BRAKE            | BR.563 | GANGWAYED MOTOR OPEN COMPOSITE LAVATORY       |
| BR.497    | NON DRIVING MOTOR PARCELS VAN                 | BR.533 | GANGWAYED DRIVING TRAILER OPEN COMPOSITE     | BR.564 | GANGWAYED MOTOR OPEN COMPOSITE BRAKE          |
| BR.498    | MOTOR PARCELS VAN                             |        | LAVATORY                                     | BR.565 | SPECIAL SALOON                                |
| BR.499    | MOTOR LUGGAGE VAN                             | BR.534 | NON-GANGWAYED MOTOR OPEN SECOND BRAKE        | BR.566 | MOTOR BRAKE SECOND I-C.D.T. B-S               |
|           |                                               | BR.535 | NON-GANGWAYED MOTOR OPEN SECOND              | BR.567 | TRAILER COMPOSITE I-C.D.T. B-S                |
|           | Diesel Mechanical Multiple Unit Stock         | BR.536 | GANGWAYED MOTOR OPEN SECOND BRAKE            | BR.568 | TRAILER SECOND I-C.D.T. B-S                   |
| BR. 500   | EXPERIMENTAL A.E.C. LIGHTWEIGHT DIESEL TRAIN  | BR.537 | GANGWAYED DRIVING TRAILER OPEN COMPOSITE     | BR.569 | TRAILER SECOND BUFFET I-C.D.T. B-S            |
| BR.501    | GANGWAYED MOTOR OPEN SECOND BRAKE             |        | LAVATORY                                     | BR.570 | TRAILER FIRST (TYPE Z)                        |
| BR.502    | GANGWAYED MOTOR OPEN COMPOSITE                | BR.538 | NON GANGWAYED DRIVING TRAILER OPEN SECOND    |        | (INTER CITIES DIESEL TRAIN)                   |
| DIV - 30Z | GUIGNATED FIGURE OF EN CONTROLLE              |        |                                              |        |                                               |