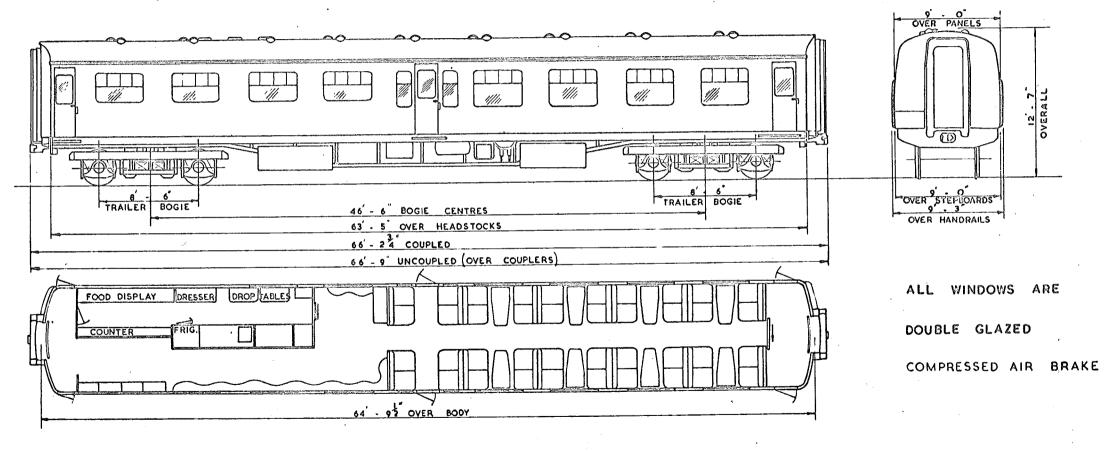

998

TARE 37 LT.

#### MOTOR OPEN SECOND BRAKE,



2 SECONDS 84 SEATS. I GUARDS & LUGGAGE COMPT. I DRIVING COMPT.

AIR BRAKES.

SCALE FEET







This PDF copy by J.D. Faulkner, 2016 (visit http://www.barrowmoremrg.co.uk)









2 SECONDS 84 SEATS. I GUARDS & LUGGAGE COMPT. I DRIVING COMPT.

### NON DRIVING MOTOR OPEN SECOND BRAKE



2. OPEN SECONDS 84 SEATS I GUARD & LUGGAGE COMPT.

# NON-DRIVING MOTOR OPEN SECOND BRAKE.



# NON DRIVING MOTOR SECOND BRAKE





6 SECONDS - 48 SEATS. I LUGGAGE & GUARDS COMPT. I LAVATORY.





IO SECONDS 120 SEATS.

#### DRIVING TRAILER SEMI-OPEN THIRD





### MOTOR OPEN SECOND BRAKE



2 SECONDS 74 SEATS. I GUARDS & LUGGAGE COMPT. I DRIVING COMPT.

0 2 4 6 8 10 FEET

# NON - DRIVING MOTOR OPEN SECOND BRAKE



#### BUFFET CAR.





# BUFFET (UNCLASSED)



I SALOON 40 UNCLASSED SEATS



## DRIVING TRAILER SECOND



#### DRIVING TRAILER SECOND



9 SECONDS. IO8 SEATS. I DRIVING COMPT.

SCALE 2 4 6 8 10 FEET.









#### DRIVING TRAILER OPEN SECOND



Original © BRB Residuary Ltd



2 OPEN SECONDS 94 SEATS I DRIVING COMPT.



#### DRIVING TRAILER OPEN SECOND





3 OPEN SECONDS 83 SEATS IDRIVING COMPT.



#### DRIVING TRAILER COMPOSITE





20 SEATS

15'-118"

DRIVING TRAILER LAVATORY COMPOSITE. LOT. 30369.

33 SEATS

19'-2분"

57'-6" OVER BODY 60'-8" OVERALL

SEATING 53 SECOND CLASS.

2'-113

11'-73"

NO. S.C. 79999.

12 FIRST CLASS.

TARE 32 1 T.

#### DRIVING TRAILER SEMI-OPEN COMPOSITE.









### GANGWAYED DRIVING TRAILER SEMI-OPEN COMPOSITE.

B.R. 448



I OPEN SECOND 32 SEATS. 3 FIRSTS 18 SEATS. 2 LAVATORIES & 1 DRIVING COMPT.