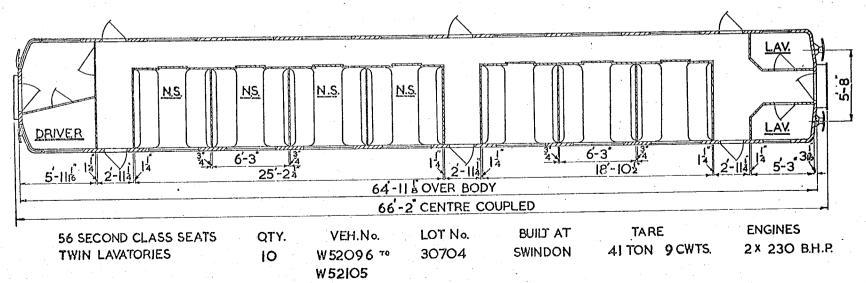

# TRAILER FIRST. TYPE Z

CROSS COUNTRY DIESEL TRAIN.

SECOND CLASS - 68 SEATS. 2 LAVATORIES.

SECOND CLASS 36 SEATS I DRIVING COMPT. Original © BRB Residuary Ltd

FIRST CLASS 21 SEATS

This PDF copy by J.D. Faulkner, 2016 (visit http://www.barrowmoremrg.co.uk)

E.51951toE.51967

17

30603

SWINDON