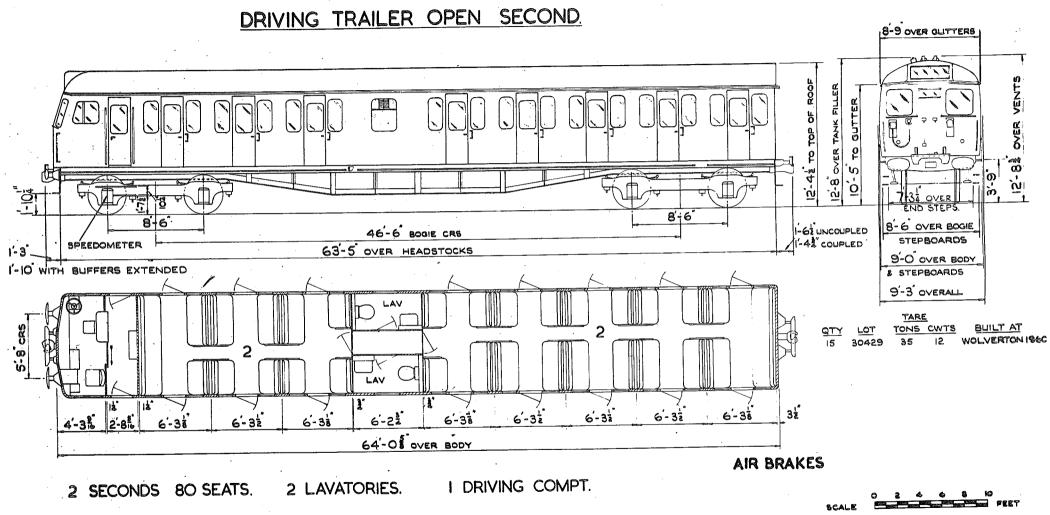

#### DRIVING TRAILER OPEN SECOND

Original © BRB Residuary Ltd

2 OPEN SECONDS 94 SEATS I DRIVING COMPT.