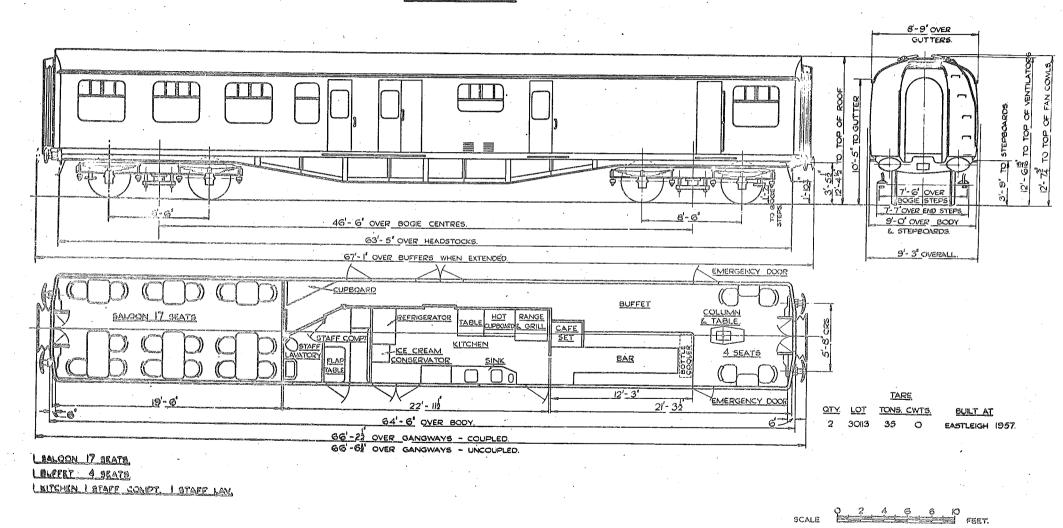

#### **BUFFET CAR**

LSALOON 17 SEATS. I BUFFET 4 SEATS. I KITCHEN. I STAFF COMPT. I STAFF LAV.