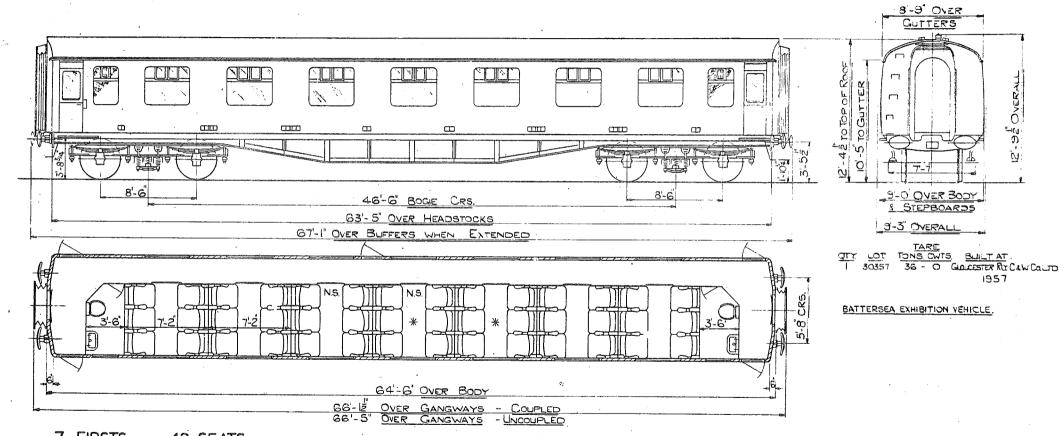

## FIRST CLASS CORRIDOR. (PROTOTYPE)

6 FIRSTS 36 SEATS

2 LAVATORIES (LADIES & GENTS) LADIES POWDER ROOM

N.S. NON SMOKING

SCALE 0 2 4 6 8 10 FEET

(PROTOTYPE)

6 FIRSTS 36 SEATS

2 LAVATORIES (LADIES & GENTS) LADIES POWDER ROOM

N.S. NON SMOKING

SCALE 0 2 4 6 8 10 FEET