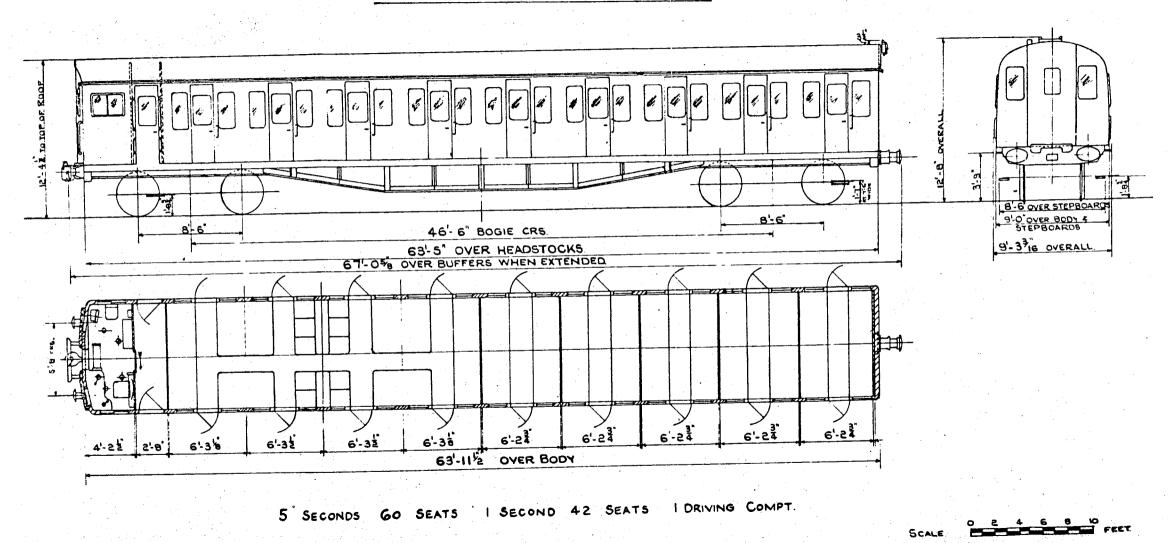

### MOTOR OPEN THIRD BRAKE

#### MOTOR OPEN THIRD BRAKE

18'-104

ISECOND 56 SEATS. I GUARDS & LUGGAGE COMPT. I DRIVING COMPT.

25-2

64'-6" OVER BODY.

2 SECONDS. 74 SEATS. I GUARDS & LUGGAGE COMP. I DRIVING COMP.

SCALE FEET