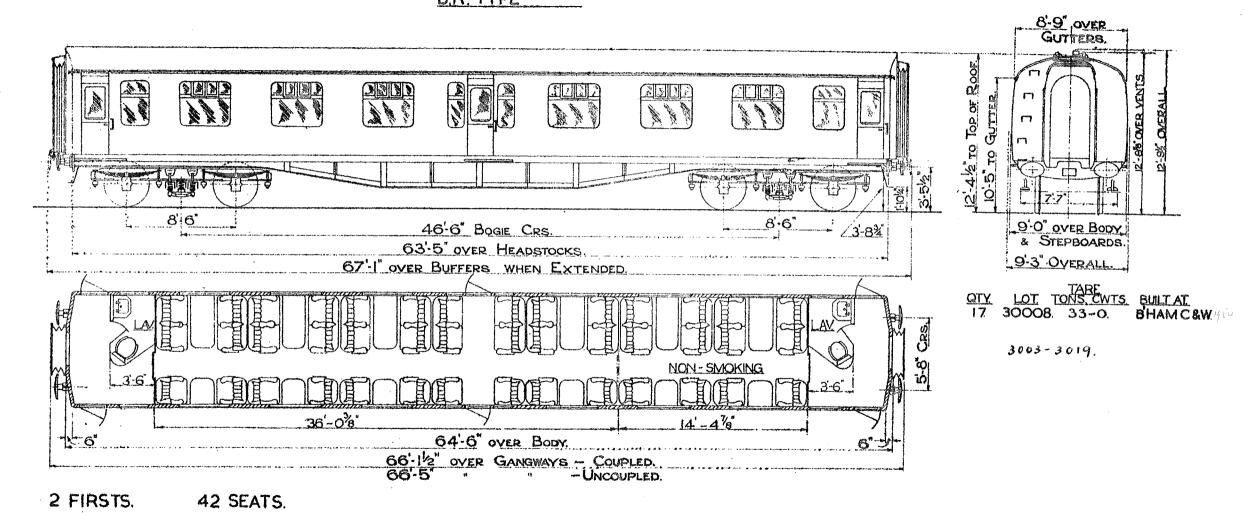

#### RESTAURANT CAR FIRST. B.R. TYPE - H

- 2 FIRSTS 42 SEATS.
- 2 LAVATORIES.

B.R.TYPE - K.

48 SEATS. THIRDS

**LAVATORIES** 