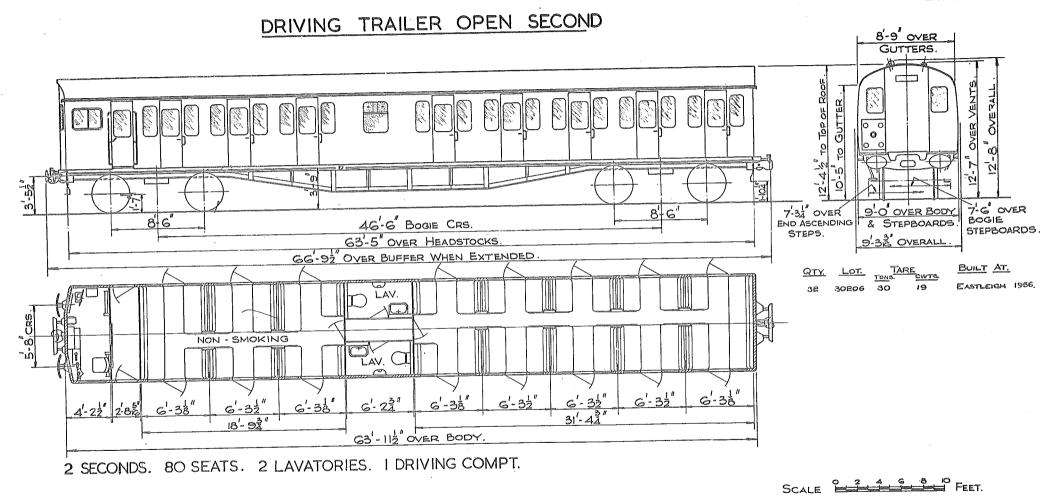

## DRIVING TRAILER SECOND

#### DRIVING TRAILER SECOND

9 SECONDS. IO8 SEATS. I DRIVING COMPT.

SCALE 2 4 6 8 10 FEET.