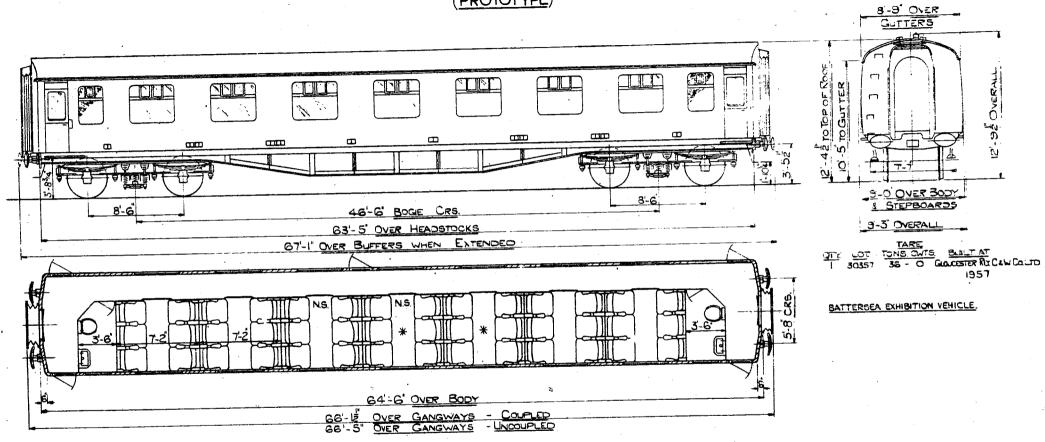

### FIRST CLASS CORRIDOR. (PROTOTYPE)

**B.R.118** 

7 FIRSTS 42 SEATS

2 LAVATORIES.

N.S. NON-SMOKING.

\* COMPT FITTED WITH AUTOMATIC TEMPERATURE CONTROL

7 FIRSTS 42 SEATS. 2 LAVATORIES.

N.S. NON-SMOKING.

\* COMPT FITTED WITH AUTOMATIC TEMPERATURE CONTROL

SCALE C 2 4 6 6 FEET

6 FIRSTS-36 SEATS, 2 LAVATORIES.

SCALE TELETIFICATION FEET

FIRST CLASS: 42 SEATS
2 LAVATORIES
N.S. NON SMOKING

FIRST CLASS - 42 SEATS
2 LAVATORIES