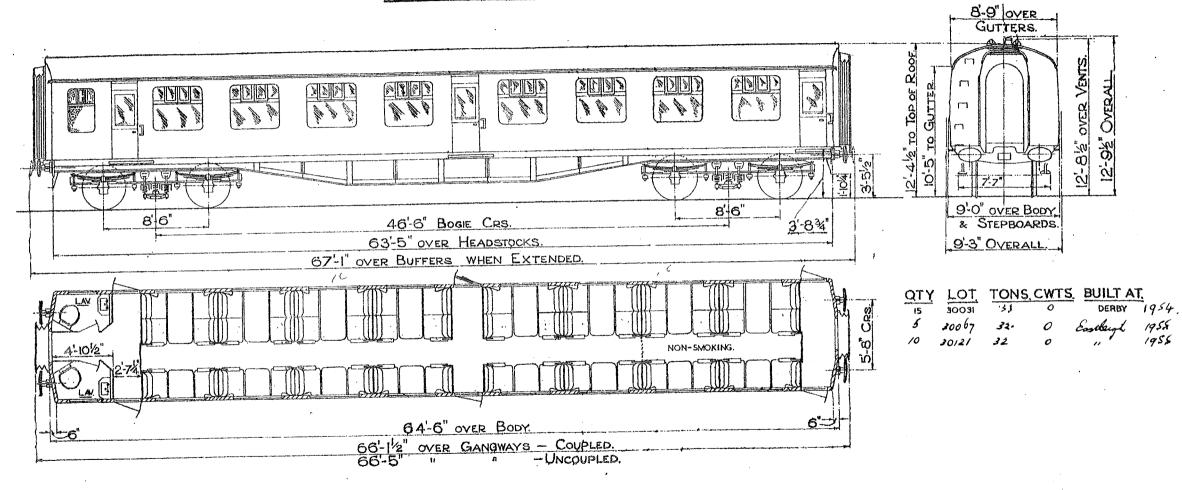

#### OPEN THIRD.

2 THIRDS: 2 LAVATORIES.

64 SEATS,

SCALE D 2 4 6 8 10 FEET.

#### OPEN THIRD.

2 THIRDS. 2 LAVATORIES. 48 SEATS.

2 SECONDS 52 SEATS

2 LAVATORIES.

NS. NON-SMOKING.

SCALE 2 4 6 8 10 FEST

2- SECOND. 39- SEAT.

2- LAVÁTORIES.