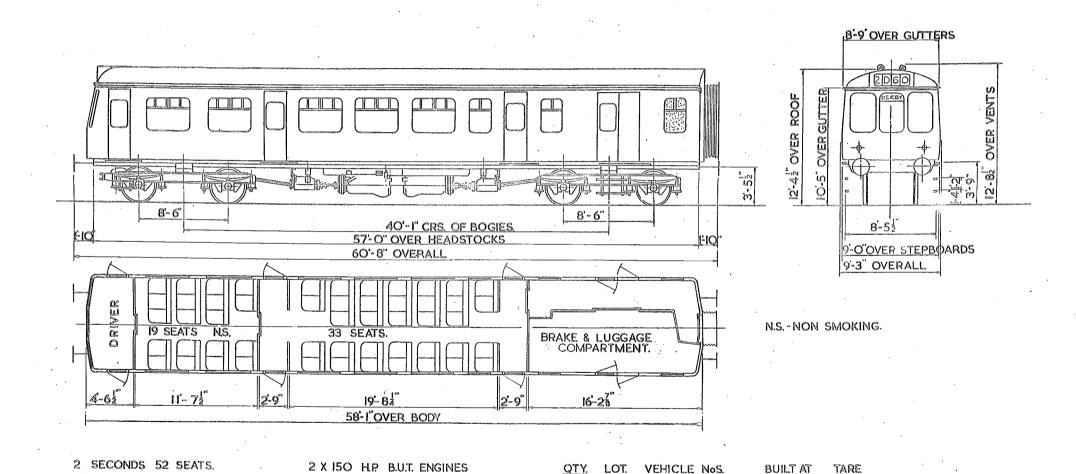

#### OPEN THIRD.

2 THIRDS. 2 LAVATORIES. 48 SEATS.

2 SECONDS 52 SEATS

2 LAVATORIES.

NS. NON-SMOKING.

SCALE 2 4 6 8 10 FEST

2- SECOND. 39- SEAT.

2- LAVÁTORIES.