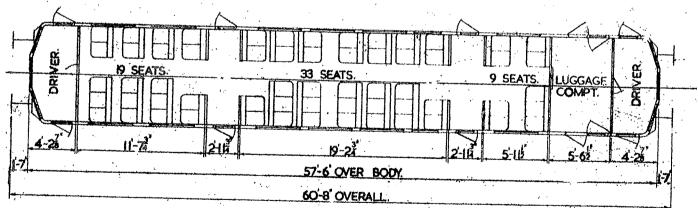

#### B.R. 547 GANGWAYED TRAILER OPEN SECOND LAVATORY. 8-9"OVERGUTTER 90 P 12-42 OVER IO-SOVER 12-82 8-6 40-0" CRS. OF BOGIES 57- O OVER HEADSTOCKS. 1-10 8'-11' OVER BODY 9-2 OVERALL 18 SEATS 17 SEATS 33 SEATS 16-2<sup>7</sup> 19-24 16-38 2-113 2-114 58'-I"OVER BODY.