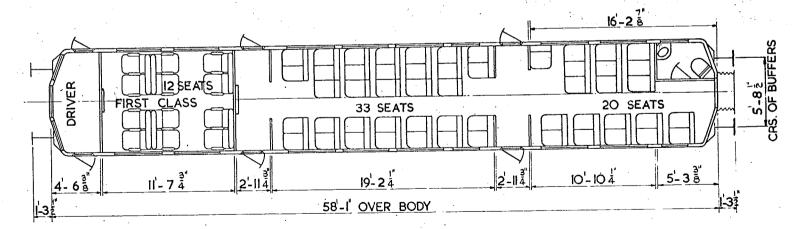

#### B.R. 547 GANGWAYED TRAILER OPEN SECOND LAVATORY. 8-9"OVERGUTTER 90 P 12-42 OVER IO-SOVER 12-82 8-6 40-0" CRS. OF BOGIES 57- O OVER HEADSTOCKS. 1-10 8'-11' OVER BODY 9-2 OVERALL 18 SEATS 17 SEATS 33 SEATS 16-2<sup>7</sup> 19-24 16-38 2-113 2-114 58'-I"OVER BODY.