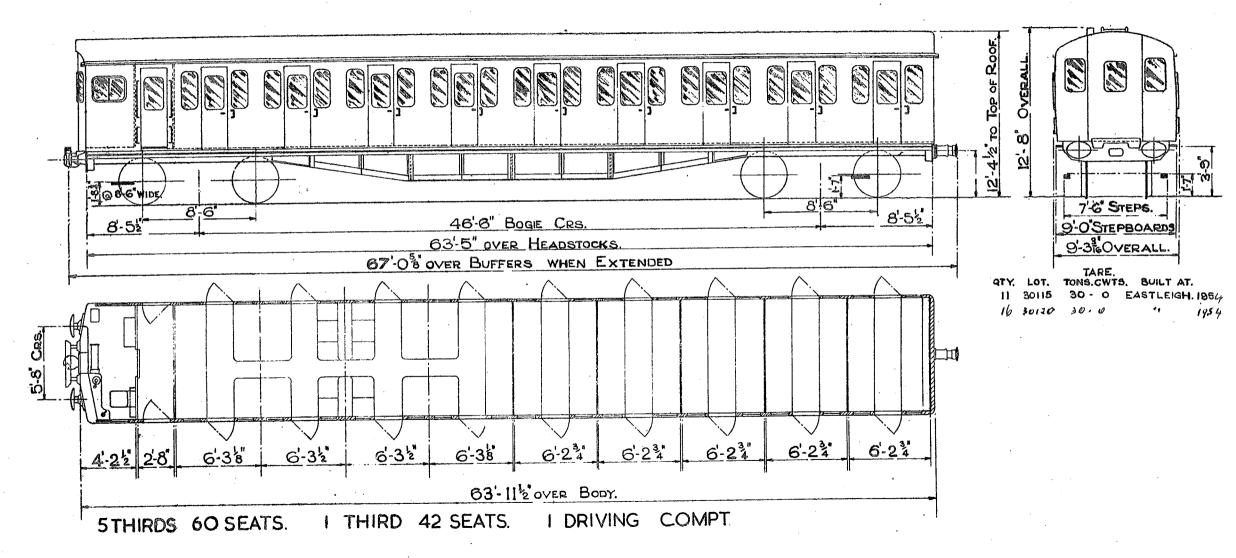

# NON-CORRIDOR THIRD.

IO THIRDS IZO SEATS.
N.S. NON - SMOKING.

2 SECONDS. 104 SEATS.

N.S. NON SMOKING LOT 30099 ONLY.

2 THIRDS 80 SEATS 2 LAVATORIES.