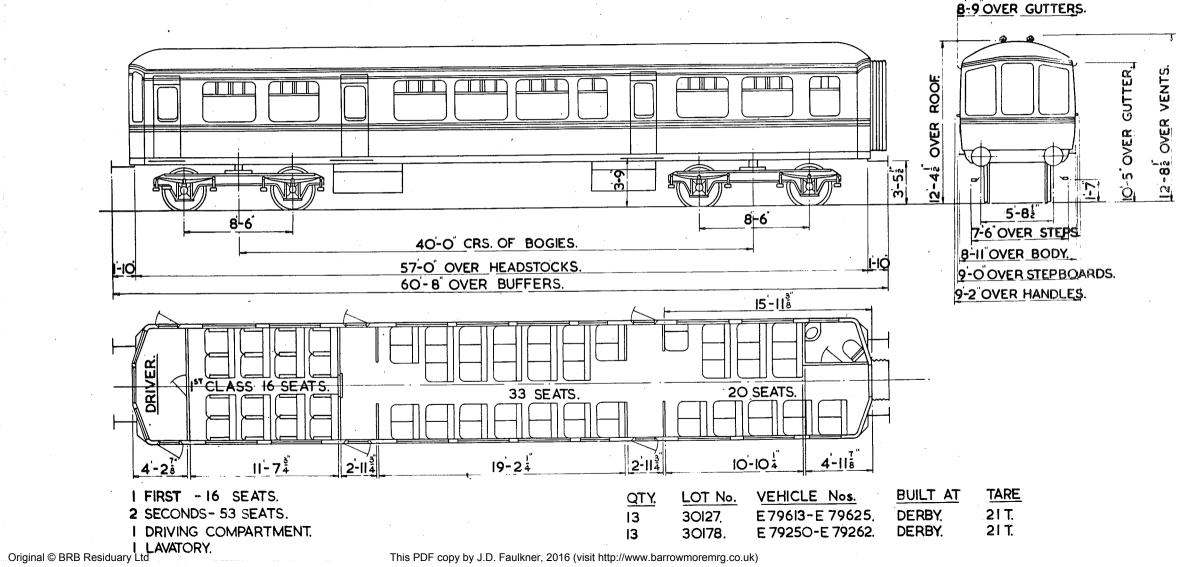

# GANGWAYED MOTOR OPEN SECOND BRAKE.

This PDF copy by J.D. Faulkner, 2016 (visit http://www.barrowmoremrg.co.uk)

I FIRST - 16 SEATS. 2 SECONDS -53 SEATS.

I DRIVING COMPT.

I LAVATORY.

2 X 125 H.P. LEYLAND ENGINES WITH TORQUE CONVERTOR.