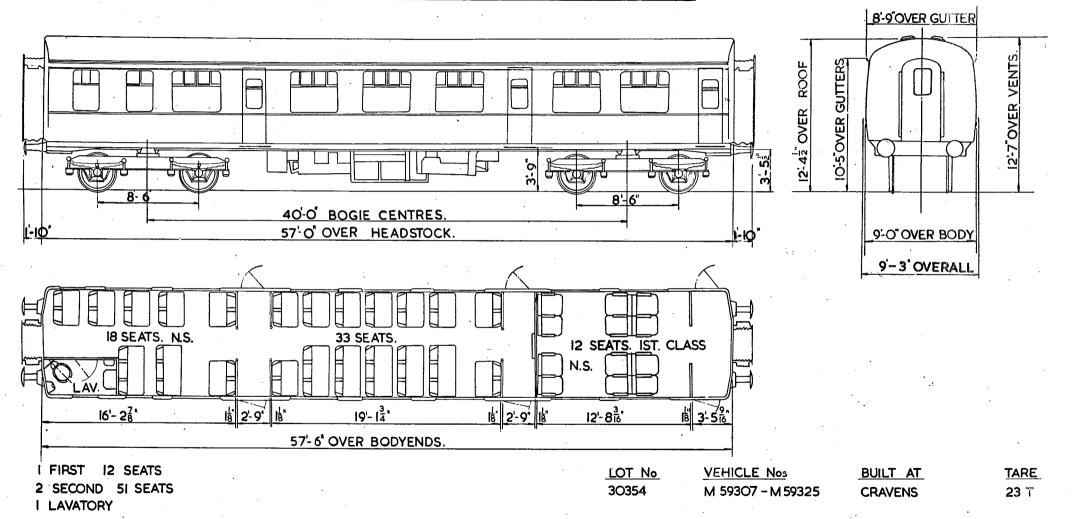

## DRIVING TRAILER SECOND

#### DRIVING TRAILER SECOND

9 SECONDS. IO8 SEATS. I DRIVING COMPT.

SCALE 2 4 6 8 10 FEET.