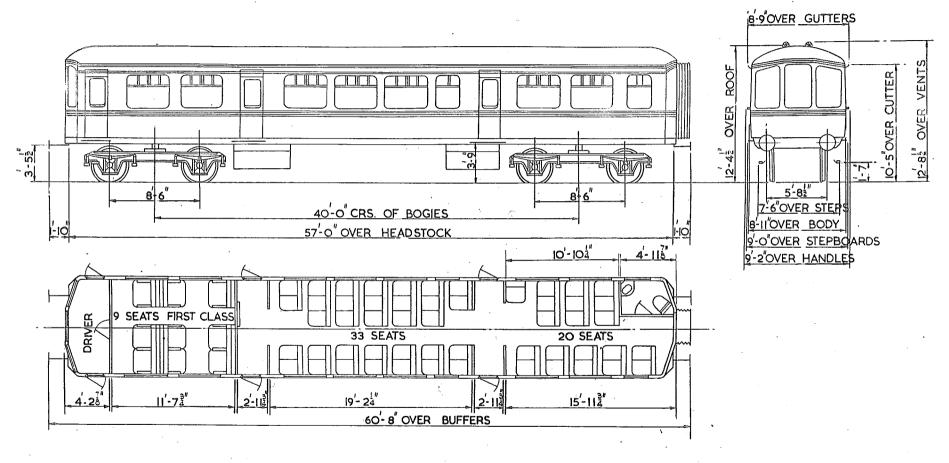

#### OPEN FIRST.

- 2 FIRSTS 33 SEATS.
- 2 LAVATORIES.
- NS. NON-SMOKING.

SCALE 0 2 4 6 8 10 FEET

3'-9' OVER CUTTERS