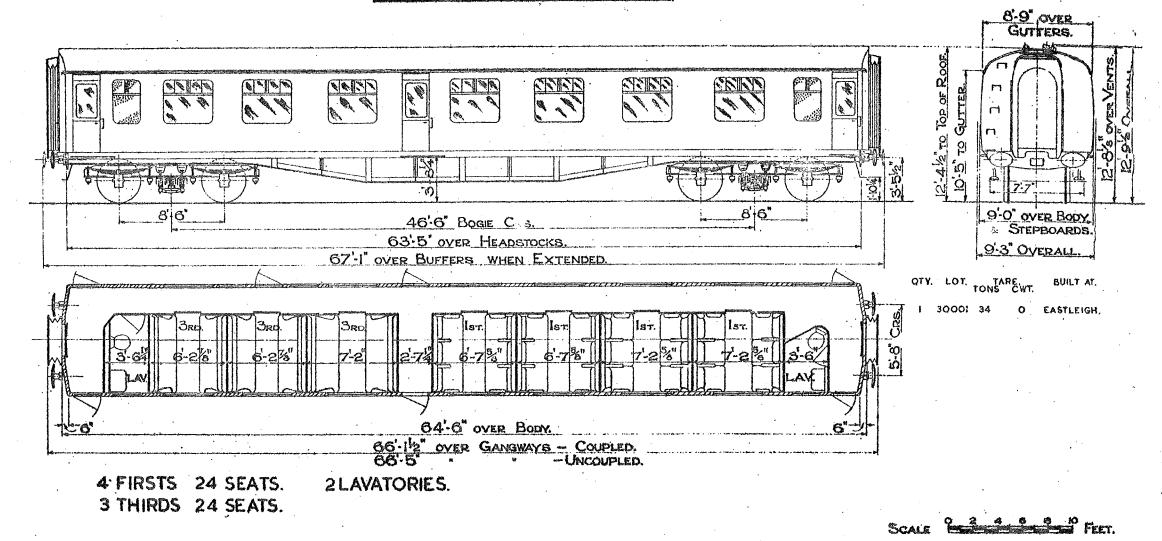

### COMPOSITE - CORRIDOR.

24 SEATS. FIRSTS

18 SEATS. **THIRDS** 

N.S. NON-SMOKING.

### COMPOSITE - CORRIDOR.

B.R. TYPE

Original © BRB Residuary Ltd

THIRDS

NON - SMOKING.

24 SEATS.

- 8 THIRDS 64 SEATS.
- 2 LAVATORIES
- NS NON SMOKING.

SCALE 5 4 6 8 10 FEZT.