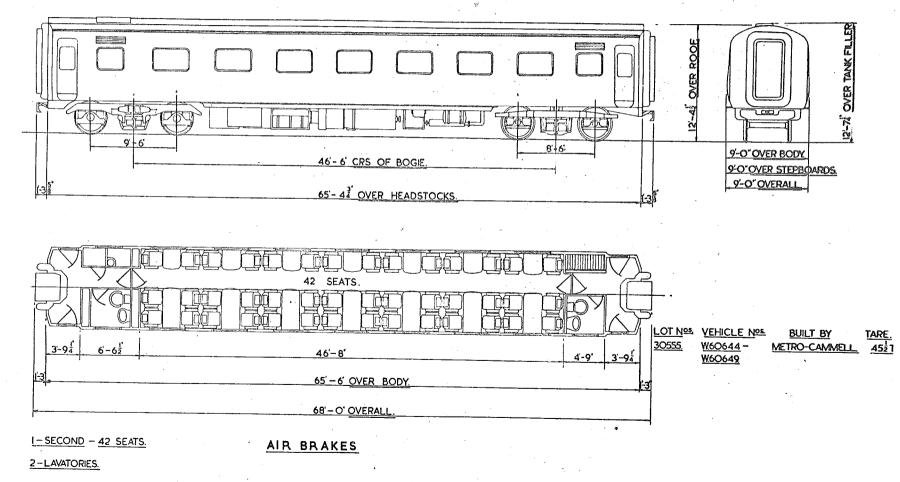

#### RESTAURANT CAR FIRST. B.R. TYPE - H

- 2 FIRSTS 42 SEATS.
- 2 LAVATORIES.

B.R.TYPE - K.

48 SEATS. THIRDS

**LAVATORIES** 