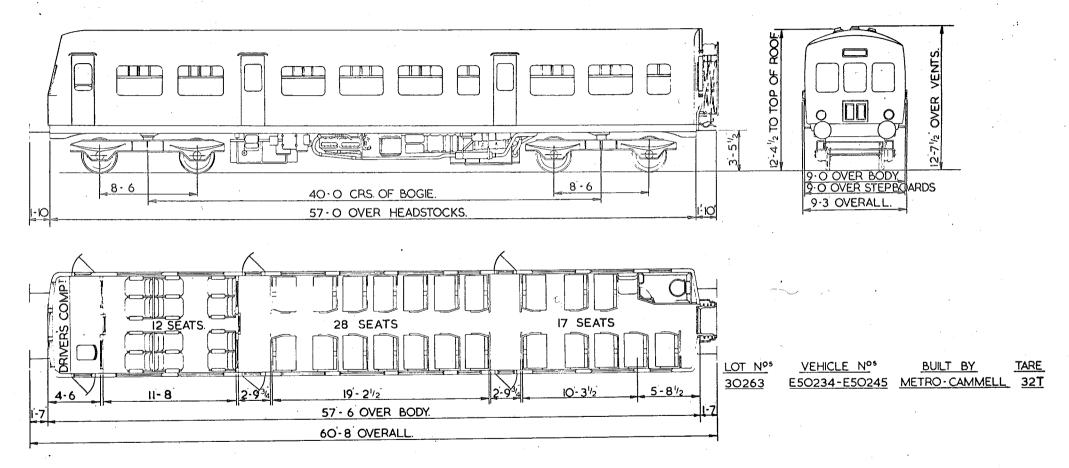

## DRIVING TRAILER COMPOSITE

## DRIVING TRAILER COMPOSITE

I DRIVING COMPT. 2 LAVATORIES. I SECOND SALOON 28 SEATS, I COMPT. 8 SEATS.
3 FIRST COMPTS. 18 SEATS

SCALE 2 4 6 8 10 FEET

8 SECONDS 64 SEATS