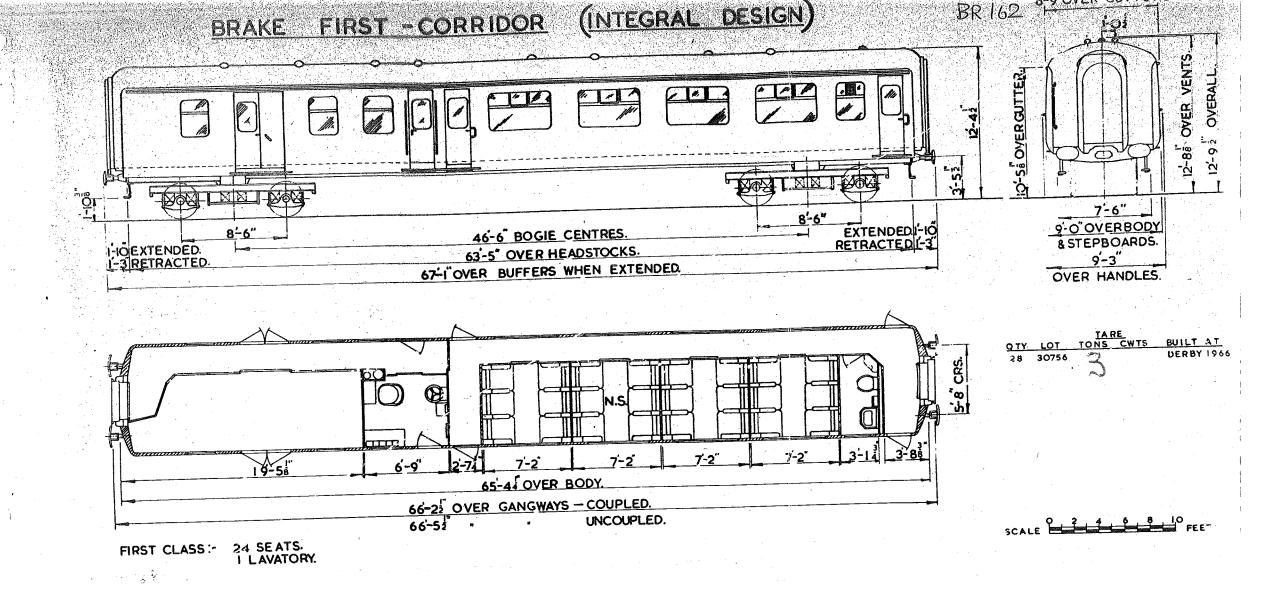

#### COMPOSITE - CORRIDOR. BRAKE

9'-0" OVER BODY.

& STEPBOARDS.

9-3 OVERALL

LOT TONS.CWTS.

30006

3 THIRDS 18 SEATS.

I LUGGAGE COMPT.

2 LAVATORIES.