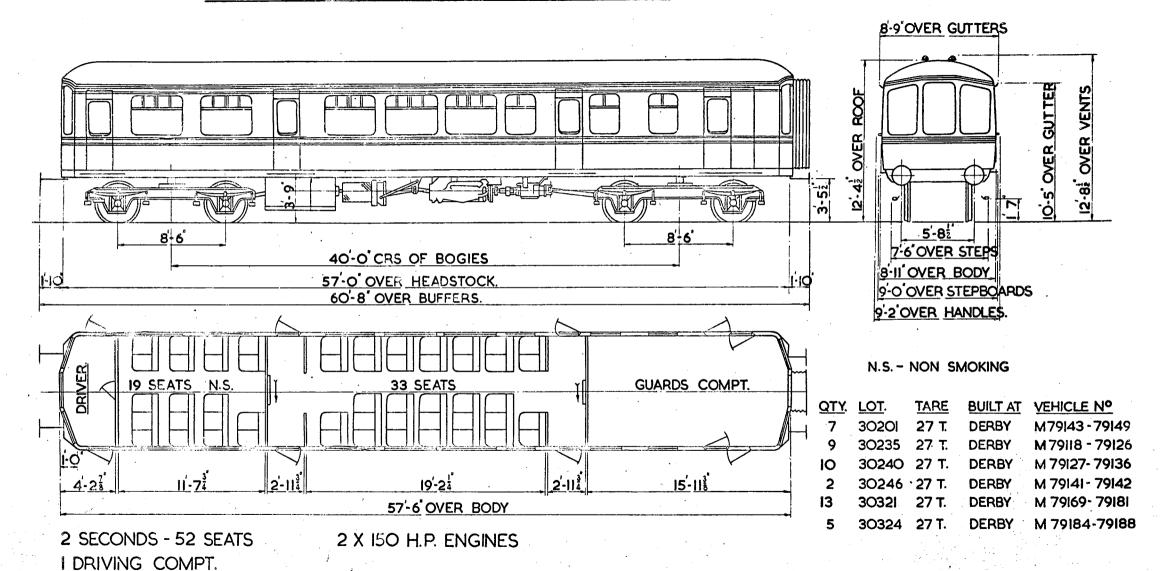

#### OPEN-THIRD. B.R. TYPE - J.

B.R. 92

- THIRDS 64 SEATS.
- LAVATORIES.

#### OPEN THIRD.

2 THIRDS: 2 LAVATORIES.

64 SEATS,

SCALE D 2 4 6 8 10 FEET.

#### OPEN THIRD.

2 THIRDS. 2 LAVATORIES. 48 SEATS.

2 SECONDS 52 SEATS

2 LAVATORIES.

NS. NON-SMOKING.

SCALE 2 4 6 8 10 FEST

2- SECOND. 39- SEAT.

2- LAVÁTORIES.