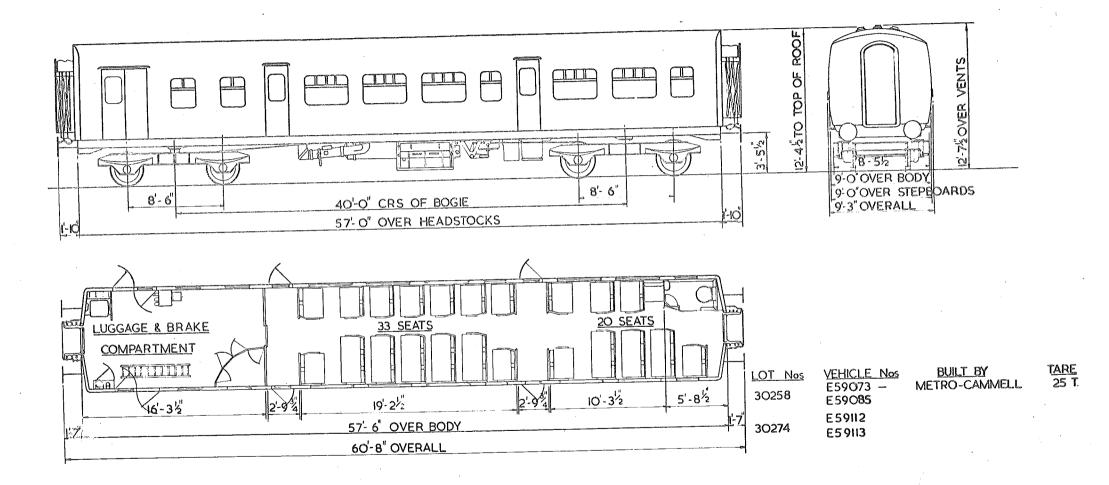

### BRAKE THIRD - CORRIDOR.

4 THIRDS 24 SEATS.

I GUARDS COMPT. I LUGGAGE COMPT.

1 LAVATORY. N.S. NON-SMOKING.

SCALE 2 4 6 8 10 FEET.