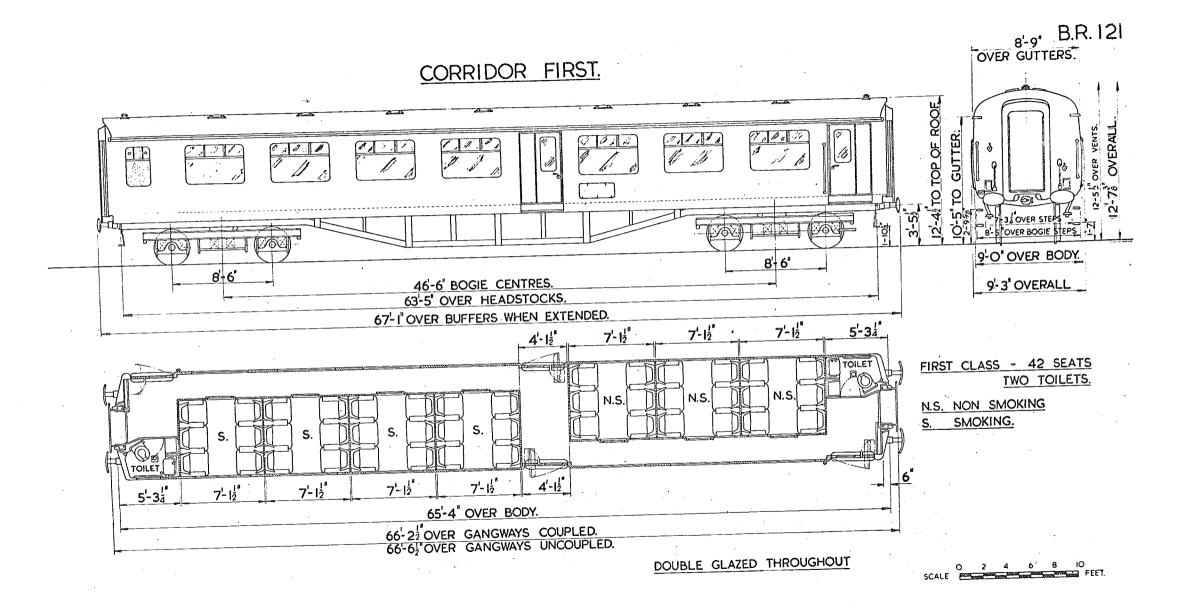

### FIRST CLASS CORRIDOR. (PROTOTYPE)

**B.R.118** 

7 FIRSTS 42 SEATS

2 LAVATORIES.

N.S. NON-SMOKING.

\* COMPT FITTED WITH AUTOMATIC TEMPERATURE CONTROL

7 FIRSTS 42 SEATS. 2 LAVATORIES.

N.S. NON-SMOKING.

\* COMPT FITTED WITH AUTOMATIC TEMPERATURE CONTROL

SCALE C 2 4 6 6 FEET

6 FIRSTS-36 SEATS, 2 LAVATORIES.

SCALE TELETIFICATION FEET

FIRST CLASS: 42 SEATS
2 LAVATORIES
N.S. NON SMOKING

FIRST CLASS - 42 SEATS
2 LAVATORIES