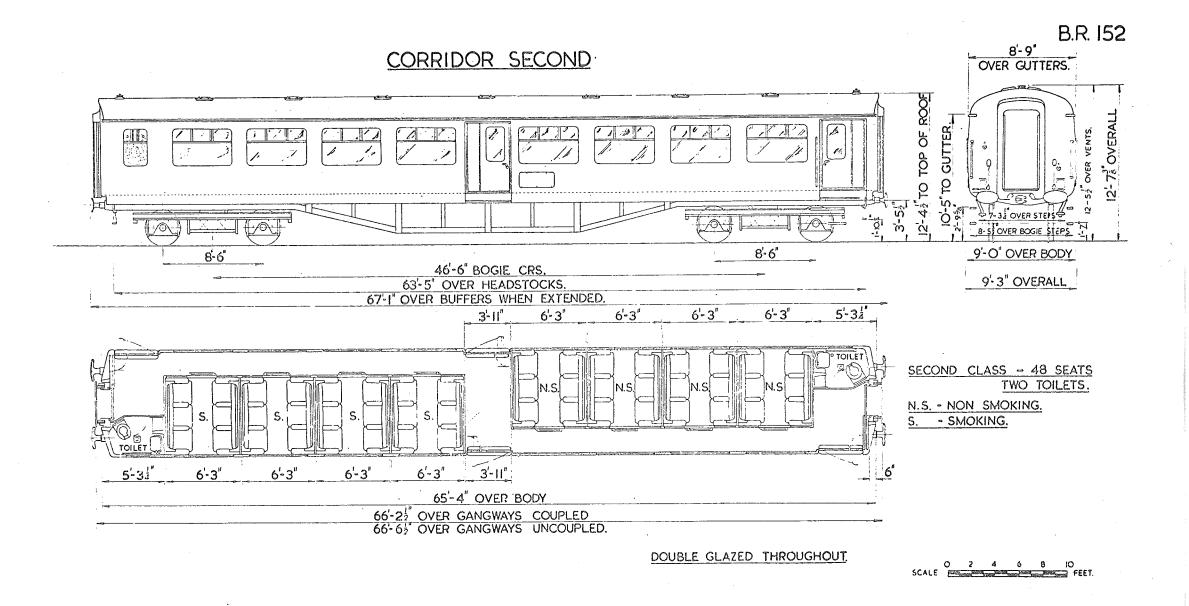

#### OPEN THIRD.

2 THIRDS. 2 LAVATORIES. 48 SEATS.

2 SECONDS 52 SEATS

2 LAVATORIES.

NS. NON-SMOKING.

SCALE 2 4 6 8 10 FEST

2- SECOND. 39- SEAT.

2- LAVÁTORIES.