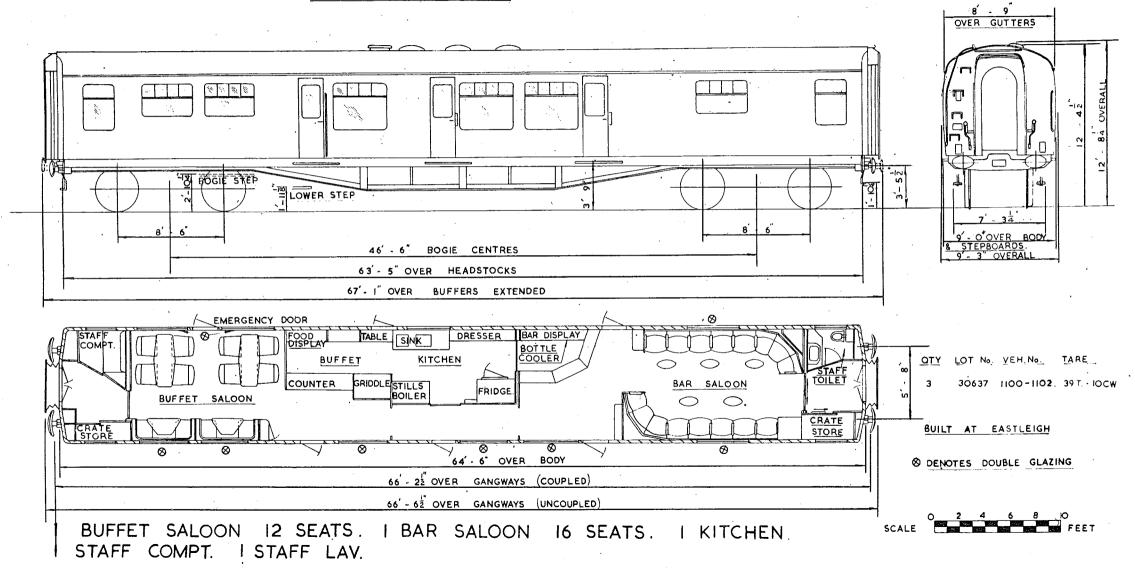

| (WITHOUT NET APPARATUS) BRAKE VAN |
|        |                                   |

| BR.800 | 12 TON INSULATED FISH VAN                 |
|--------|-------------------------------------------|
| BR.805 | 28'6" FRUIT VAN                           |
| BR.810 | NON GANGWAYED UTILITY VAN                 |
| BR.811 | NON GANGWAYED UTILITY VAN                 |
| BR.812 | NEWSPAPER VAN P.M.V.                      |
| BR.815 | 4 WHEELED GENERAL UTILITY VAN (PROTOTYPE) |
| BR.816 | 4 WHEELED COVERED CARRIAGE TRUCK          |
| BR.817 | BOGIE COVERED CARRIAGE TRUCK              |
| BR.820 | TWO TIER COVERED CAR TRANSPORTER          |
|        |                                           |

#### B.R.23.







### BUFFET CAR WITH KITCHEN.



10

10

CLAVENS LTD.

B.R. 25

#### GRIDDLE CAR





#### RESTAURANT CAR FIRST. B.R. TYPE - H



- 2 FIRSTS 42 SEATS.
- 2 LAVATORIES.

B.R.TYPE - K.



48 SEATS. THIRDS

**LAVATORIES** 



#### RESTAURANT CAR UNCLASSED - FLUID SEATING

B.R. 61.



#### OPEN FIRST. B.R. TYPE - G.



2 LAVATORIES.

O 2 4 6 8 10 FEET.

#### OPEN FIRST B.R. TYPE



Original © BRB Residuary Ltd

2 LAVATORIES.



- 2 FIRSTS. 42 SEATS.
- 2 LAVATORIES.





#### OPEN FIRST.



- 2 FIRSTS 33 SEATS.
- 2 LAVATORIES.
- NS. NON-SMOKING.

SCALE 0 2 4 6 8 10 FEET

3'-9' OVER CUTTERS

## OPEN FIRST. (PROTOTYPE)



- 2 FIRST 33 SEATS.
- 2 LAVATORIES.

SCALE: 0 4 6 8 10 FEET

#### FIRST PARLOUR. (PULLMAN CAR.)



DOUBLE GLAZED THROUGHOUT - FIRST 36 SEATS - 2 LAVATORYS





DOUBLE GLAZED THROUGHOUT - FIRST 30 SEATS - I LAVATORY - I GUARD COMPT. - I LUGGAGE COMPT.

O 2 4 6