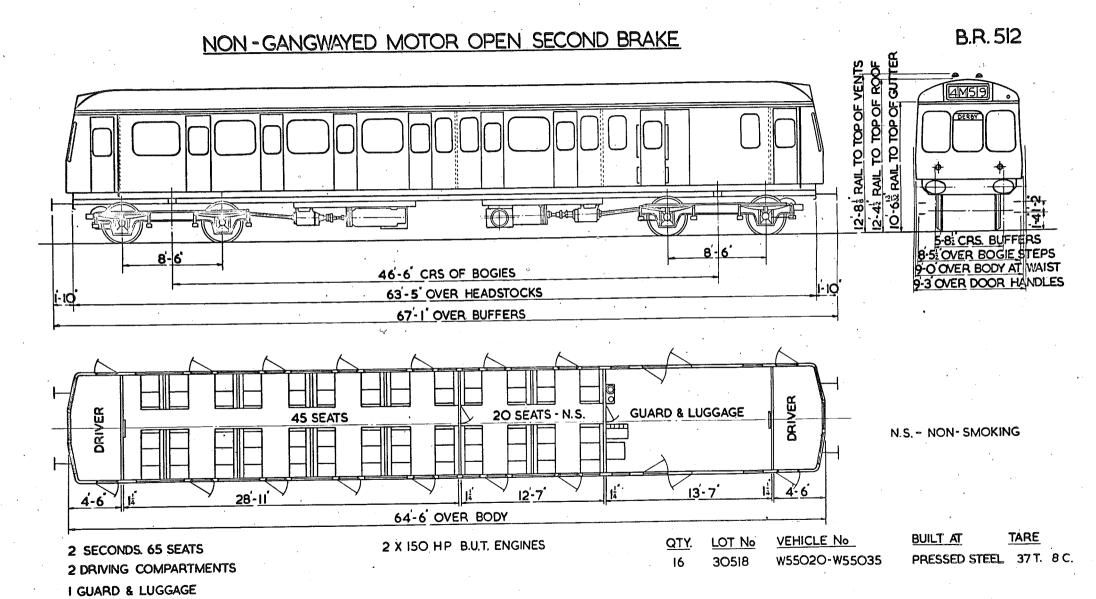

### GANGWAYED TRAILER OPEN SECOND BRAKE

B. R. 508

2 SECONDS - 45 SEATS
L GUARD & LUGGAGE COMPT.
L LAVATORY

OTY LOT: VEHICLE NoS BUILT AT. TARE
5. 30194. E79325-E79329. DERBY 21T