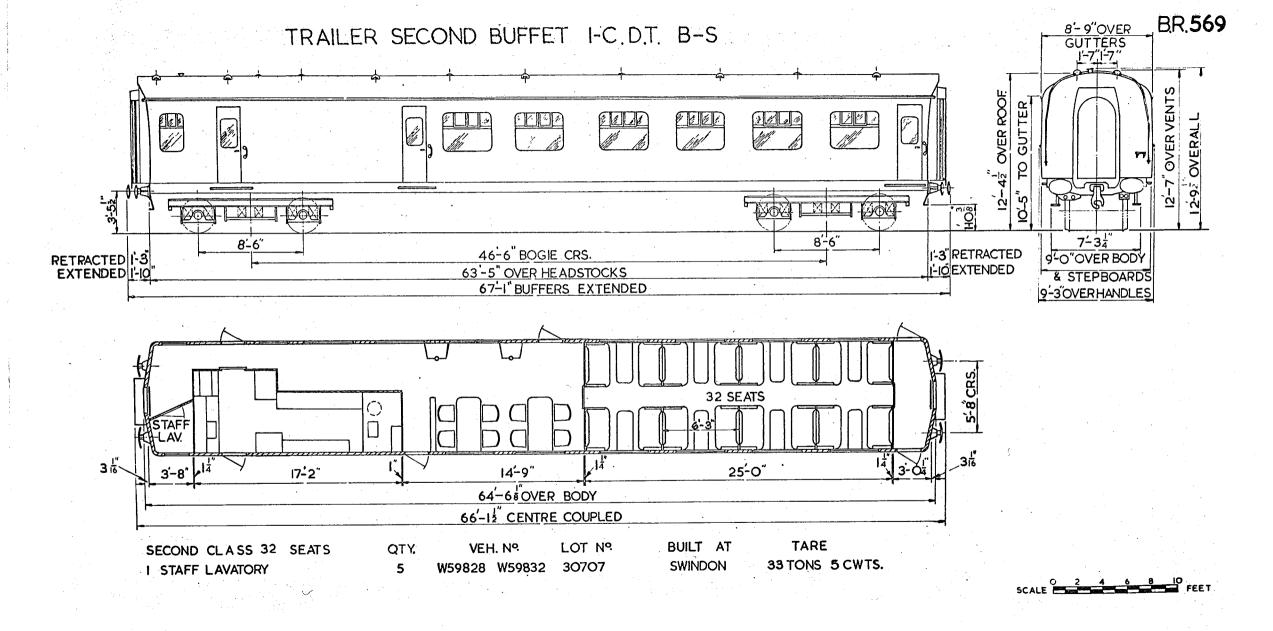

ND. 52 SEATS.

I DRIVING COMPARTMENT.

I LUGGAGE & BRAKE COMPARTMENT

2×150 H.P.B.U.T. ENGINES.

LOT No. 30290 30293 30296 WEHICLE Nos. M 50420-M 50423. M 50428 - M 50479. M 50532 - M 5054 I. BUILT AT BIRMINGHAM RLY C.&W. Co.

TARE 31 T



#### B.R. 557.





2 SECOND. 52 SEATS.

DRIVING COMPARTMENT.

LUGGAGE & BRAKE COMPARTMENT.

LOT No. 30404. E50594-E50598

BUILT AT BIRMINGHAM RLY. C&W.Co.

TARE 31 T.

## GANGWAYED MOTOR OPEN COMPOSITE LAVATORY.

B.R. 558.





I FIRST. 12 SEATS,

2 SECOND. 54 SEATS.

I DRIVING COMPARTMENT.

I LAVATORY.

LOT No. 30291 30294

<u>VEHICLE Nos.</u> M50424-M50427 M\$0480-M50531

**BUILT AT** BIRMINGHAM RLY, C.&W.Co. TARE 31 T.



# TRAILER FIRST BUFFET TYPE Y INTER CITIES DIESEL TRAIN.









SECOND CLASS-60 SEATS. 2 LAVATORIES. I BUFFET.



















# TRAILER FIRST. TYPE Z





CROSS COUNTRY DIESEL TRAIN.



SECOND CLASS - 68 SEATS. 2 LAVATORIES.







SECOND CLASS 36 SEATS I DRIVING COMPT. Original © BRB Residuary Ltd

FIRST CLASS 21 SEATS

This PDF copy by J.D. Faulkner, 2016 (visit http://www.barrowmoremrg.co.uk)

E.51951toE.51967

17

30603

SWINDON



### GANGWAYED MOTOR OPEN COMPOSITE LAVATORY.

B.R. 580





- FIRST.
- 12 SEATS.
- SECOND. 51 SEATS.
- DRIVING COMPARTMENT.
- LAVATORY.

VEHICLE Nos. LOT No. 30298 E 50542-E 50562 30301 E50584-E50588

BUILT AT BIRMINGHAM RLY, C.&W.Co.

TARE 31 T

## GANGWAYED DRIVING TRAILER OPEN COMPOSITE LAWATORY.

B.R. 581.





BUILT AT BIRMINGHAM RLY.C.&W.Co.

TARE 24 T.

I DRIVING COMPARTMENT.

I LAWATORY

### GANGWAYED TRAILER OPEN COMPOSITE LAVATORY.

B.R. 582.



I FIRST.

12 SEATS.

2 S