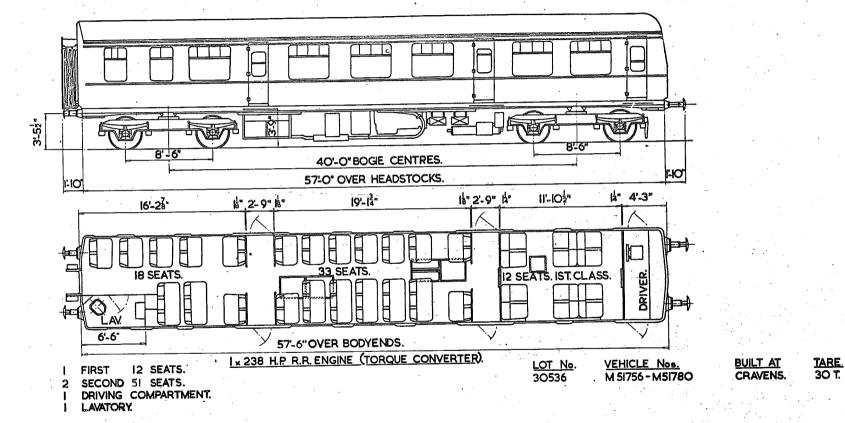

### GANGWAYED MOTOR OPEN SECOND BRAKE

- 2 SECOND 56 SEATS.
- 1 DRIVERS COMPARTMENT
- I LUGGAGE COMPARTMENT,

#### 2 x 150 HP BUT ENGINES

## GANGWAYED MOTOR OPEN SECOND BRAKE

2-SECOND 52 SEATS

I-DRIVERS COMPARTMENT

I-LUGGAGE COMPARTMENT