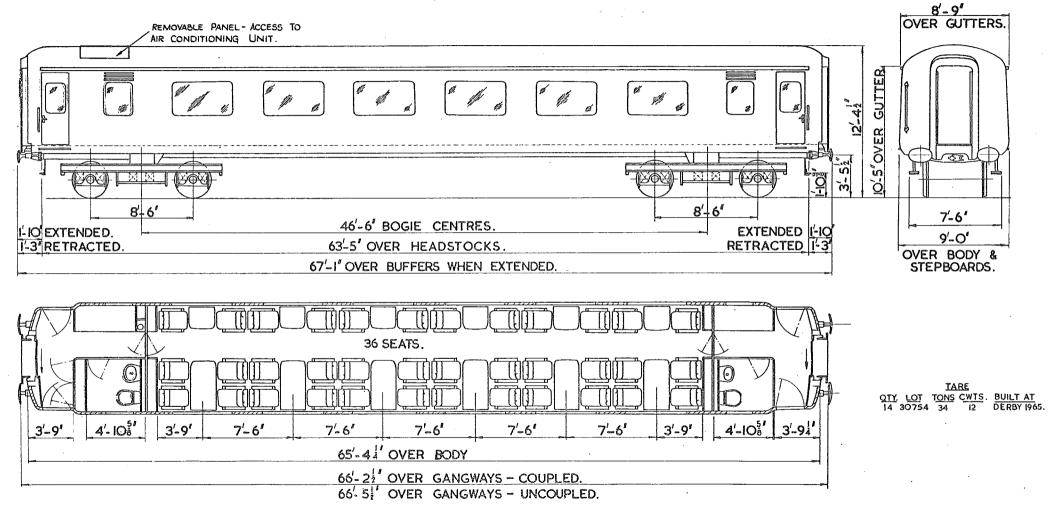

## INTERMEDIATE MOTOR BRAKE SECOND TYPE X

- 2 SECOND 52 SEATS
- I DRIVING COMPT. 2 LAVATORIES
- I GUARDS & LUGGAGE COMPT.