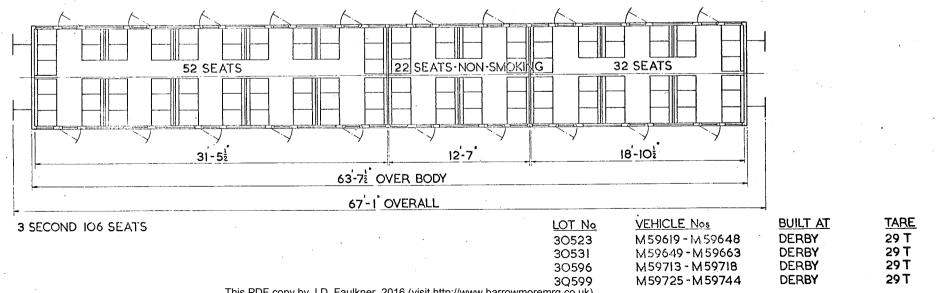

lkner, 2016 (visit http://www.barrowmoremrg.co.uk)

30292.

30295.

M 59132-M59135.

M 59136-M59187.

BUILT AT BIRMINGHAM RLY. C.&W. Co. TARE 24 T.

### GANGWAYED TRAILER OPEN SECOND LAVATORY.

#### B.R. 583.



### GANGWAYED TRAILER OPEN SECOND BRAKE LAVATORY.

### B.R. 584.



30303

E 59240-E 59244

LAVATORY.

### GANGWAYED DRIVING TRAILER OPEN COMPOSITE LAVATORY.





## MOTOR BRAKE COMPOSITE

CROSS COUNTRY DIESEL TRAIN



I DRIVING COMPT.

I SECOND-16 SEATS.
I GUARD & LUGGAGE COMPT.

## NON GANGWAYED MOTOR SEMI-OPEN SECOND BRAKE.





2 SECOND. 78 SEATS
1 DRIVING COMPARTMENT
1 GUARD & LUGGAGE

2 x 238 H.P., R.R. ENGINES

LOT No 3052I VEHICLE Nos M 51591 - M 51650

BUILT AT DERBY TARE 40 T.

B.R. 588.





2 SECOND. 90 SEATS

30522

M59589 - M59618

BUILT AT DERBY

<u>TARE</u> 30 T





### GANGWAYED MOTOR OPEN SECOND BRAKE



- 2 SECOND 56 SEATS.
- 1 DRIVERS COMPARTMENT
- I LUGGAGE COMPARTMENT,

#### 2 x 150 HP BUT ENGINES

## GANGWAYED MOTOR OPEN SECOND BRAKE



2-SECOND 52 SEATS

I-DRIVERS COMPARTMENT

I-LUGGAGE COMPARTMENT

## GANGWAYED DRIVING TRAILER OPEN SECOND LAVATORY



3-SECOND 72 SEATS I-DRIVER'S COMPARTMENT

I-L.AVATORY

NS-NON-SMOKING

## GANGWAYED DRIVING TRAILER OPEN COMPOSITE LAWATORY



- I FIRST 12 SEATS
- 2-SECOND 53 SEATS
- I DRIVERS COMPARTMENT
- I L AVATORY Original © BRB Residuary Ltd















2 LAVATORIES.

39

30544

30547

W59469-W59483 B'HAM RLY 3OT.

W59484-W59522 PRESSED STEEL 3OT

C.&W. Co.

B.R. 602



BUILT AT

CRAVENS

TARE

30 T.

### GANGWAYED MOTOR OPEN COMPOSITE LAVATORY.





## GANGWAYED MOTOR OPEN SECOND BRAKE.





BUILT A