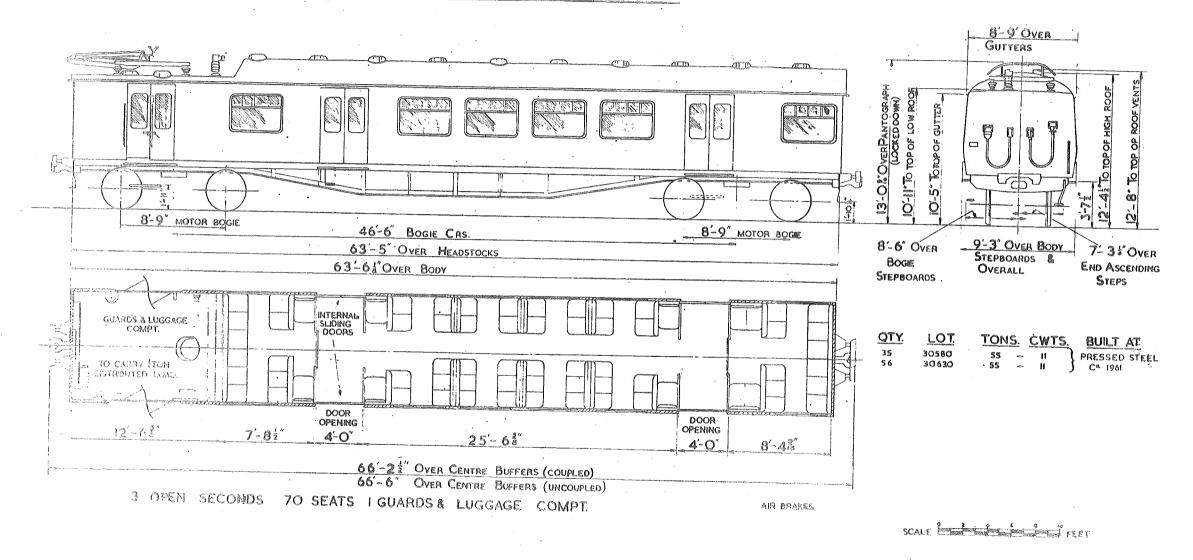

GAGE COMPT. I DRIVING COMPT.

25-2

64'-6" OVER BODY.





2 SECONDS. 74 SEATS. I GUARDS & LUGGAGE COMP. I DRIVING COMP.

SCALE FEET

#### MOTOR BRAKE SECOND



8 SECONDS, 96 SEATS. I GUARDS & LUGGAGE COMPT.

SCALE THE FEET.



# BATTERY RAILCAR.



9'-2" OVERALL



40'-0" CRS. OF BOGIES

57'-O" OVER HEADSTOCKS

MOTOR SECOND BRAKE, LOT 30368

52 SEATS

8'-6"

No.S.C.79998

TARE 37 LT.

#### MOTOR OPEN SECOND BRAKE,



2 SECONDS 84 SEATS. I GUARDS & LUGGAGE COMPT. I DRIVING COMPT.

AIR BRAKES.

SCALE FEET







This PDF copy by J.D. Faulkner, 2016 (visit http://www.barrowmoremrg.co.uk)









2 SECONDS 84 SEATS. I GUARDS & LUGGAGE COMPT. I DRIVING COMPT.

### NON DRIVING MOTOR OPEN SECOND BRAKE



2. OPEN SECONDS 84 SEATS I GUARD & LUGGAGE COMPT.

# NON-DRIVING MOTOR OPEN SECOND BRAKE.



# NON DRIVING MOTOR SECOND BRAKE





6 SECONDS - 48 SEATS. I LUGGAGE & GUARDS COMPT. I LAVATORY.





IO SECONDS 120 SEATS.

#### DRIVING TRAILER SEMI-OPEN THIRD





### MOTOR OPEN SECOND BRAKE



2 SECONDS 74 SEATS. I GUARDS & LUGGAGE COMPT. I DRIVING COMPT.

0 2 4 6 8 10 FEET

# NON - DRIVING MOTOR OPEN SECOND BRAKE



#### BUFFET CAR.





# BUFFET (UNCLASSED)



I SALOON 40 UNCLASSED SEATS



## DRIVING TRAILER SECOND



#### DRIVING TRAILER SECOND



9 SECONDS. IO8 SEATS. I DRIVING COMPT.

SCALE 2 4 6 8 10 FEET.









#### DRIVING TRAILER OPEN SECOND



Original © BRB Residuary Ltd



2 OPEN SECONDS 94 SEATS I DRIVING COMPT.



#### DRIVING TRAILER OPEN SECOND





3 OPEN SECONDS 83 SEATS IDRIVING COMPT.



#### DRIVING TRAILER COMPOSITE





20 SEATS

15'-118"

DRIVING TRAILER