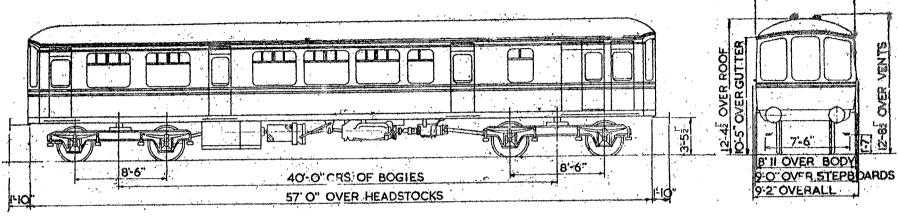

# BATTERY RAILCAR.

9'-2" OVERALL

40'-0" CRS. OF BOGIES

57'-O" OVER HEADSTOCKS

MOTOR SECOND BRAKE, LOT 30368

52 SEATS

8'-6"

No.S.C.79998

TARE 37 LT.