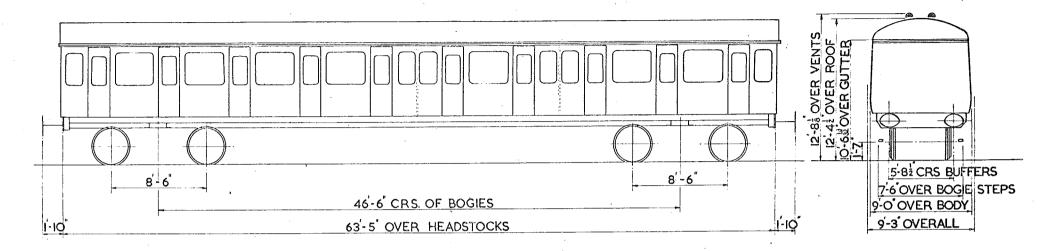

aulkner, 2016 (visit http://www.barrowmoremrg.co.uk)

30292.

30295.

M 59132-M59135.

M 59136-M59187.

BUILT AT BIRMINGHAM RLY. C.&W. Co. TARE 24 T.

### GANGWAYED TRAILER OPEN SECOND LAVATORY.

#### B.R. 583.



### GANGWAYED TRAILER OPEN SECOND BRAKE LAVATORY.

### B.R. 584.



30303

E 59240-E 59244

LAVATORY.

### GANGWAYED DRIVING TRAILER OPEN COMPOSITE LAVATORY.





## MOTOR BRAKE COMPOSITE

CROSS COUNTRY DIESEL TRAIN



I DRIVING COMPT.

I SECOND-16 SEATS.
I GUARD & LUGGAGE COMPT.

## NON GANGWAYED MOTOR SEMI-OPEN SECOND BRAKE.





2 SECOND. 78 SEATS
1 DRIVING COMPARTMENT
1 GUARD & LUGGAGE

2 x 238 H.P., R.R. ENGINES

LOT No 3052I VEHICLE Nos M 51591 - M 51650

BUILT AT DERBY TARE 40 T.

B.R. 588.





2 SECOND. 90 SEATS

30522

M59589 - M59618

BUILT AT DERBY

<u>TARE</u> 30 T





### GANGWAYED MOTOR OPEN SECOND BRAKE



- 2 SECOND 56 SEATS.
- 1 DRIVERS COMPARTMENT
- I LUGGAGE COMPARTMENT,

#### 2 x 150 HP BUT ENGINES

## GANGWAYED MOTOR OPEN SECOND BRAKE



2-SECOND 52 SEATS

I-DRIVERS COMPARTMENT

I-LUGGAGE COMPARTMENT

## GANGWAYED DRIVING TRAILER OPEN SECOND LAVATORY



3-SECOND 72 SEATS I-DRIVER'S COMPARTMENT

I-L.AVATORY

NS-NON-SMOKING

## GANGWAYED DRIVING TRAILER OPEN COMPOSITE LAWATORY



- I FIRST 12 SEATS
- 2-SECOND 53 SEATS
- I DRIVERS COMPARTMENT
- I L AVATORY Original © BRB Residuary Ltd















2 LAVATORIES.

39

30544

30547

W59469-W59483 B'HAM RLY 3OT.

W59484-W59522 PRESSED STEEL 3OT

C.&W. Co.

B.R. 602



BUILT AT

CRAVENS

TARE

30 T.

### GANGWAYED MOTOR OPEN COMPOSITE LAVATORY.





## GANGWAYED MOTOR OPEN SECOND BRAKE.





BUILT