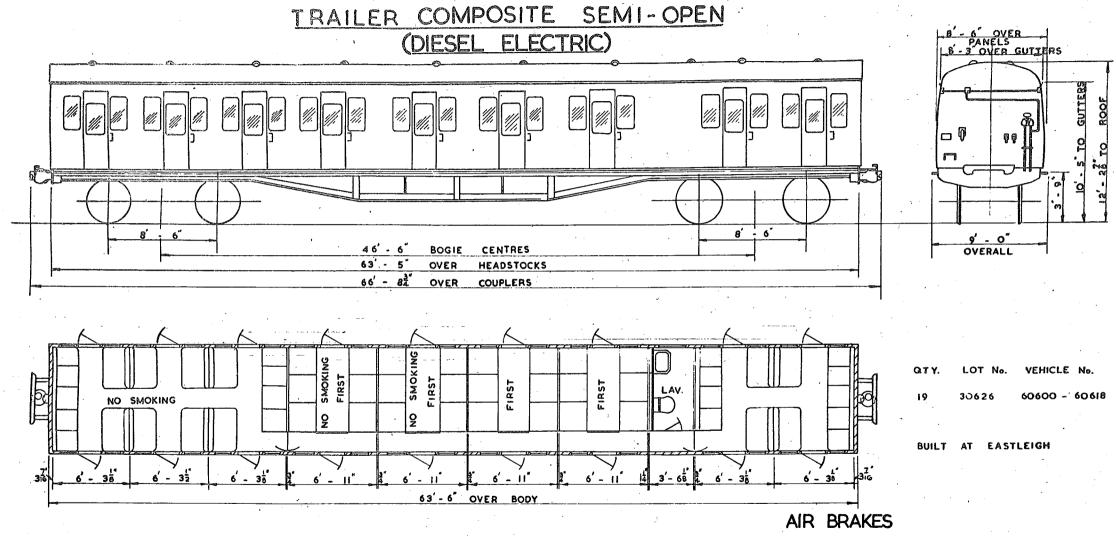

#### RESTAURANT CAR FIRST. B.R. TYPE - H

- 2 FIRSTS 42 SEATS.
- 2 LAVATORIES.

B.R.TYPE - K.

48 SEATS. THIRDS

**LAVATORIES** 