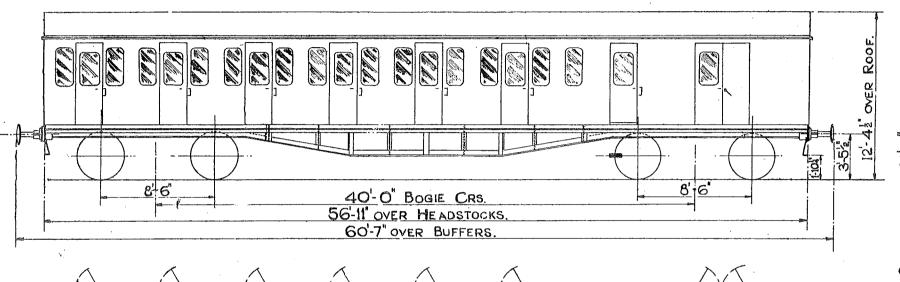

# NON-CORRIDOR THIRD.

IO THIRDS IZO SEATS.
N.S. NON - SMOKING.

2 SECONDS. 104 SEATS.

N.S. NON SMOKING LOT 30099 ONLY.

2 THIRDS 80 SEATS 2 LAVATORIES.