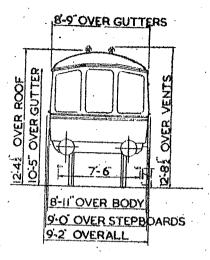

# NON-GANGWAYED MOTOR OPEN SECOND.

N.S-NON SMOKING.

1-01-0

4M59

NOTE: ELECTRIC TAIL LAMPS NOT FITTED TO THE FOLLOWING VEHICLES:-W.51317 -W.51320 INCLUSIVE, AND W.51374-W51412 INCLUSIVE.

5-82 CRS. OF BUFFERS.

8-52 OVER BOGIE STEPS.

9-0'OVER BODY AT WAIST.

9'-3' OVER DOOR HANDLES.

3 SECOND - 91 SEATS

I DRIVING COMPARTMENT.

2 X ISO H.P. B.U.T. ENGINES.

LOT VEHICLE No 30545 W51317-W51331

C&W. Co. 30548 W5I374-W5I4I5 PRESSED STEEL. 36T.

B'HAM RLY.

36 T.