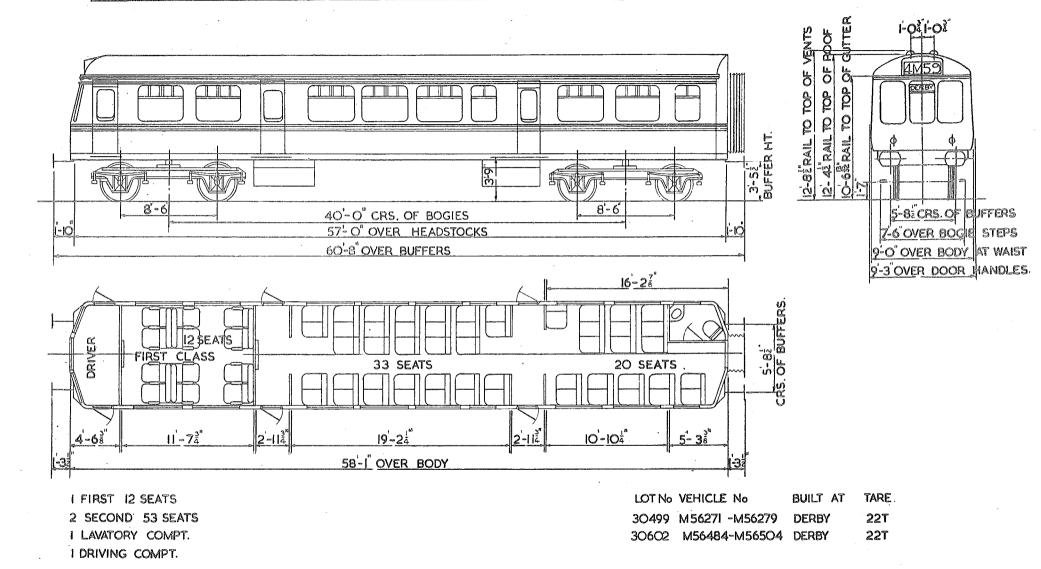

## GANGWAYED MOTOR OPEN SECOND BRAKE.

#### B.R. 536

LOT Nos VEHICLE Nos BUILT AT [ARE.]
30278 SC 50339 - SC 50347 GLOUCESTER 30 T
30278 M 50348 - M 50358 " "
30444 SC 51108 - SC 51127 " "

2 SECOND 52 SEATS

I DRIVING COMPARTMENT.

I GUARDS COMPARTMENT.

2 X ISOHP B.U.T. ENGINES.