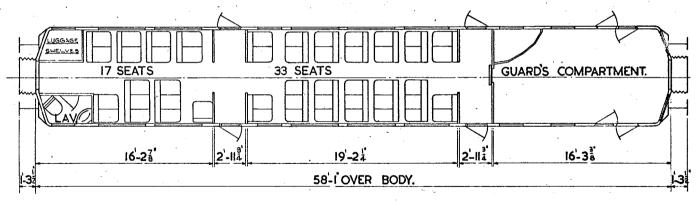

#### B.R. 547 GANGWAYED TRAILER OPEN SECOND LAVATORY. 8-9"OVERGUTTER 90 P 12-42 OVER IO-SOVER 12-82 8-6 40-0" CRS. OF BOGIES 57- O OVER HEADSTOCKS. 1-10 8'-11' OVER BODY 9-2 OVERALL 18 SEATS 17 SEATS 33 SEATS 16-2<sup>7</sup> 19-24 16-38 2-113 2-114 58'-I"OVER BODY.