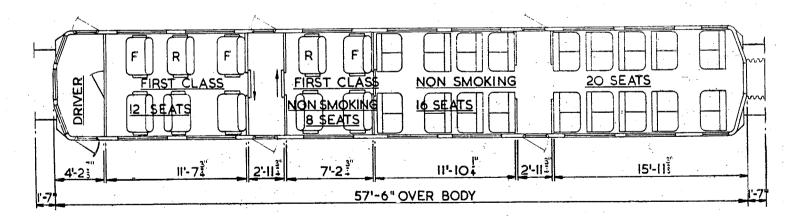

#### DRIVING TRAILER COMPOSITE

20 SEATS

15'-118"

DRIVING TRAILER LAVATORY COMPOSITE. LOT. 30369.

33 SEATS

19'-2분"

57'-6" OVER BODY 60'-8" OVERALL

SEATING 53 SECOND CLASS.

2'-113

11'-73"

NO. S.C. 79999.

12 FIRST CLASS.

TARE 32 1 T.