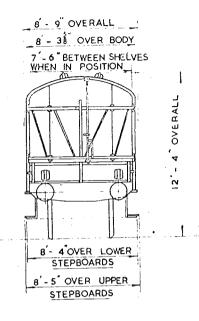

| BR.800 | 12 TON INSULATED FISH VAN                 |
|--------|-------------------------------------------|
| BR.805 | 28'6" FRUIT VAN                           |
| BR.810 | NON GANGWAYED UTILITY VAN                 |
| BR.811 | NON GANGWAYED UTILITY VAN                 |
| BR.812 | NEWSPAPER VAN P.M.V.                      |
| BR.815 | 4 WHEELED GENERAL UTILITY VAN (PROTOTYPE) |
| BR.816 | 4 WHEELED COVERED CARRIAGE TRUCK          |
| BR.817 | BOGIE COVERED CARRIAGE TRUCK              |
| BR.820 | TWO TIER COVERED CAR TRANSPORTER          |
|        |                                           |