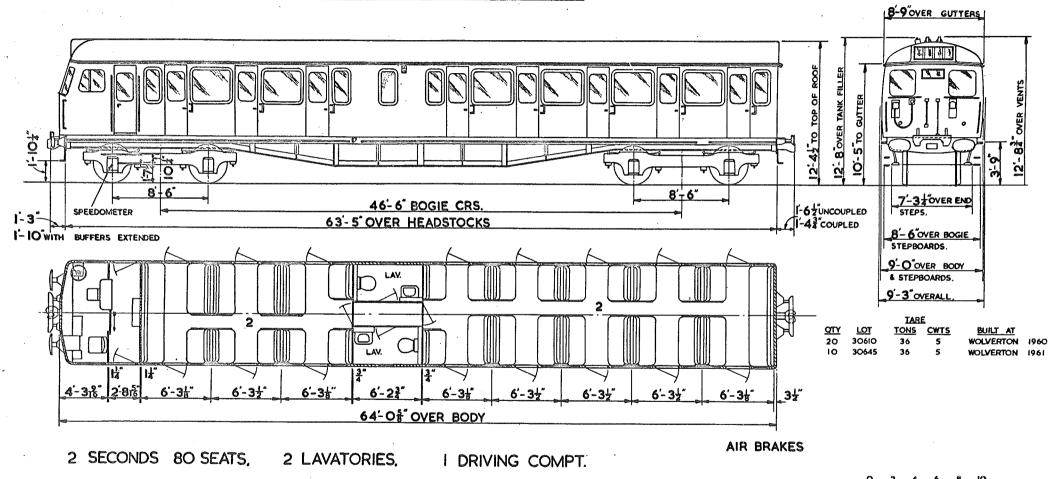

## DRIVING TRAILER SECOND

#### DRIVING TRAILER SECOND

9 SECONDS. IO8 SEATS. I DRIVING COMPT.

SCALE 2 4 6 8 10 FEET.