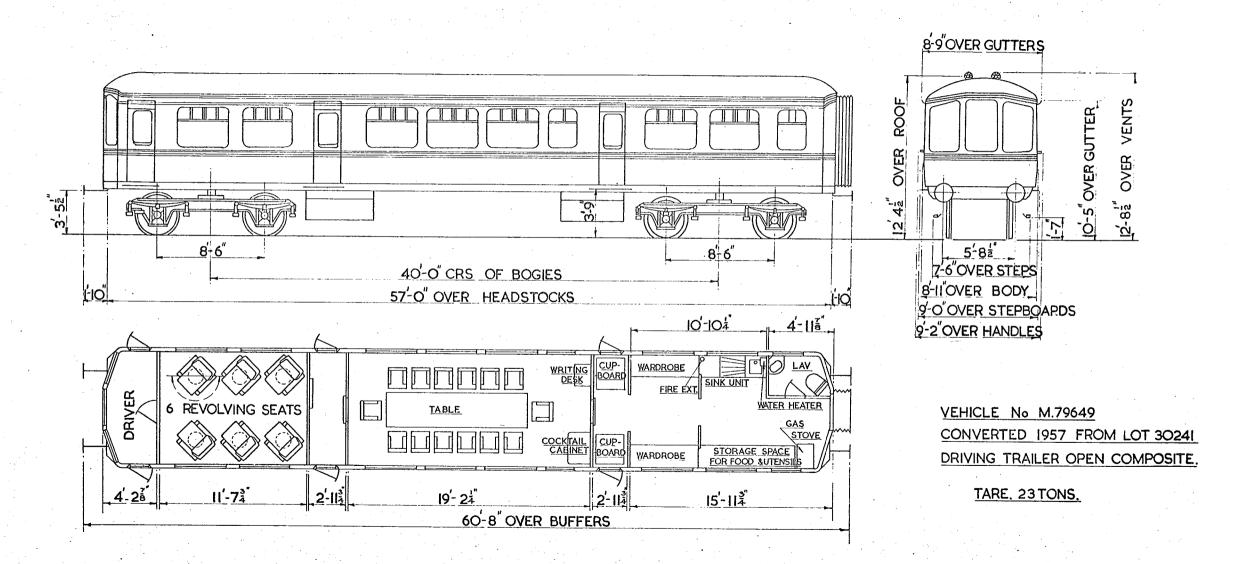

## INTERMEDIATE MOTOR BRAKE SECOND TYPE X

- 2 SECOND 52 SEATS
- I DRIVING COMPT. 2 LAVATORIES
- I GUARDS & LUGGAGE COMPT.