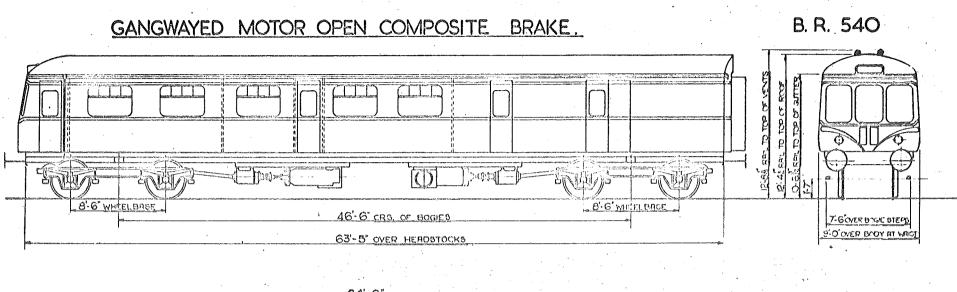

## GANGWAYED MOTOR OPEN COMPOSITE LAVATORY.

B.R. 558.

I FIRST. 12 SEATS,

2 SECOND. 54 SEATS.

I DRIVING COMPARTMENT.

I LAVATORY.

LOT No. 30291 30294

<u>VEHICLE Nos.</u> M50424-M50427 M\$0480-M50531

**BUILT AT** BIRMINGHAM RLY, C.&W.Co. TARE 31 T.