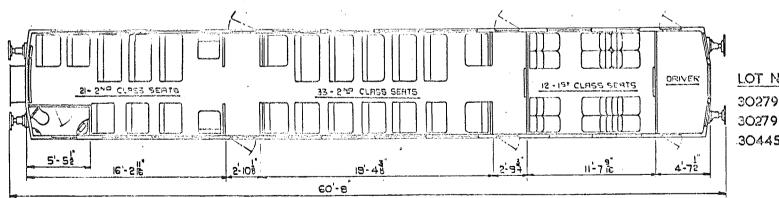

# FIRST - CORRIDOR. BR. TYPE A.

7 FIRSTS

42 SEATS.

2 LAVATORIES.

N.S. NON-SMOKING.

SCALE 0 2 4 6 8 10 FEET.

8-9' OVER