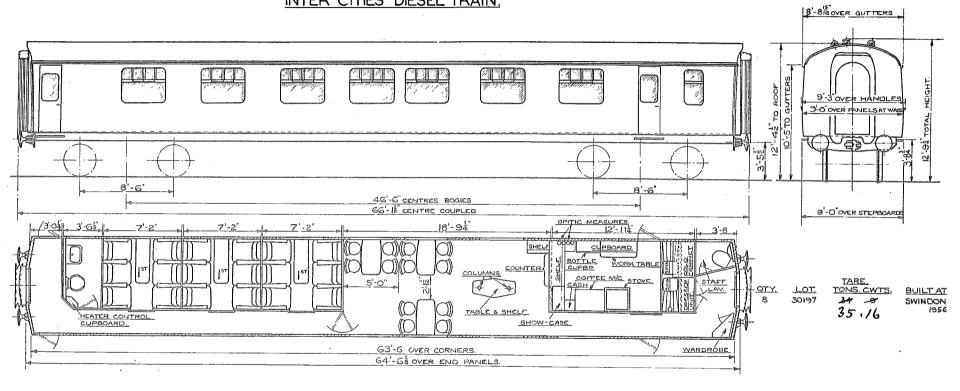

ANGWAYED MOTOR OPEN SECOND BRAKE.

B.R 556.

8-9" OVER GUTTERS



2 SECOND. 52 SEATS.

I DRIVING COMPARTMENT.

I LUGGAGE & BRAKE COMPARTMENT

2×150 H.P.B.U.T. ENGINES.

LOT No. 30290 30293 30296 WEHICLE Nos. M 50420-M 50423. M 50428 - M 50479. M 50532 - M 5054 I. BUILT AT BIRMINGHAM RLY C.&W. Co.

TARE 31 T



#### B.R. 557.





2 SECOND. 52 SEATS.

DRIVING COMPARTMENT.

LUGGAGE & BRAKE COMPARTMENT.

LOT No. 30404. E50594-E50598

BUILT AT BIRMINGHAM RLY. C&W.Co.

TARE 31 T.

## GANGWAYED MOTOR OPEN COMPOSITE LAVATORY.

B.R. 558.





I FIRST. 12 SEATS,

2 SECOND. 54 SEATS.

I DRIVING COMPARTMENT.

I LAVATORY.

LOT No. 30291 30294

<u>VEHICLE Nos.</u> M50424-M50427 M\$0480-M50531

**BUILT AT** BIRMINGHAM RLY, C.&W.Co. TARE 31 T.



# TRAILER FIRST BUFFET TYPE Y INTER CITIES DIESEL TRAIN.









SECOND CLASS-60 SEATS. 2 LAVATORIES. I BUFFET.



















# TRAILER FIRST. TYPE Z





CROSS COUNTRY DIESEL TRAIN.



SECOND CLASS - 68 SEATS. 2 LAVATORIES.







SECOND CLASS 36 SEATS I DRIVING COMPT. Original © BRB Residuary Ltd

FIRST CLASS 21 SEATS

This PDF copy by J.D. Faulkner, 2016 (visit http://www.barrowmoremrg.co.uk)

E.51951toE.51967

17

30603

SWINDON



### GANGWAYED MOTOR OPEN COMPOSITE LAVATORY.

B.R. 580





- FIRST.
- 12 SEATS.
- SECOND. 51 SEATS.
- DRIVING COMPARTMENT.
- LAVATORY.

VEHICLE Nos. LOT No. 30298 E 50542-E 50562 30301 E50584-E50588

BUILT AT BIRMINGHAM RLY, C.&W.Co.

TARE 31 T

## GANGWAYED DRIVING TRAILER OPEN COMPOSITE LAWATORY.

B.R. 581.





BUILT AT BIRMINGHAM RLY.C.&W.Co.

TARE 24 T.

I DRIVING COMPARTMENT.

I LAWATORY

### GANGWAYED