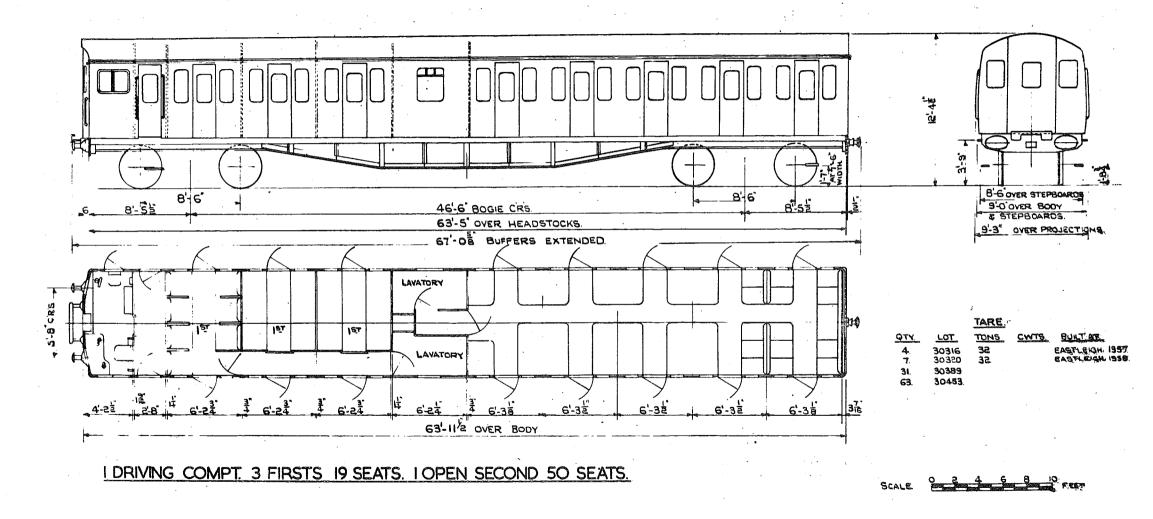

#### OPEN FIRST.

- 2 FIRSTS 33 SEATS.
- 2 LAVATORIES.
- NS. NON-SMOKING.

SCALE 0 2 4 6 8 10 FEET

3'-9' OVER CUTTERS