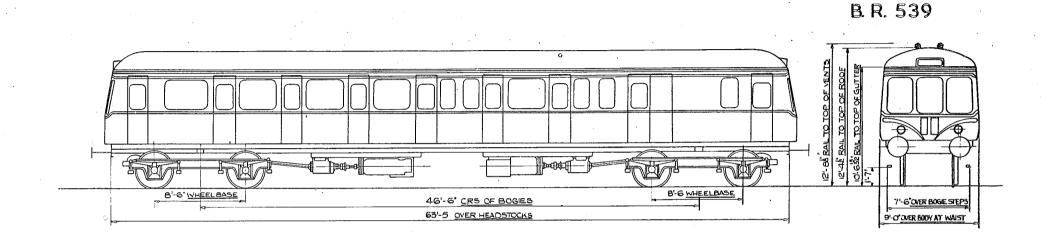

## GANGWAYED MOTOR OPEN SECOND BRAKE.

#### B.R. 536

LOT Nos VEHICLE Nos BUILT AT [ARE.]
30278 SC 50339 - SC 50347 GLOUCESTER 30 T
30278 M 50348 - M 50358 " "
30444 SC 51108 - SC 51127 " "

2 SECOND 52 SEATS

I DRIVING COMPARTMENT.

I GUARDS COMPARTMENT.

2 X ISOHP B.U.T. ENGINES.