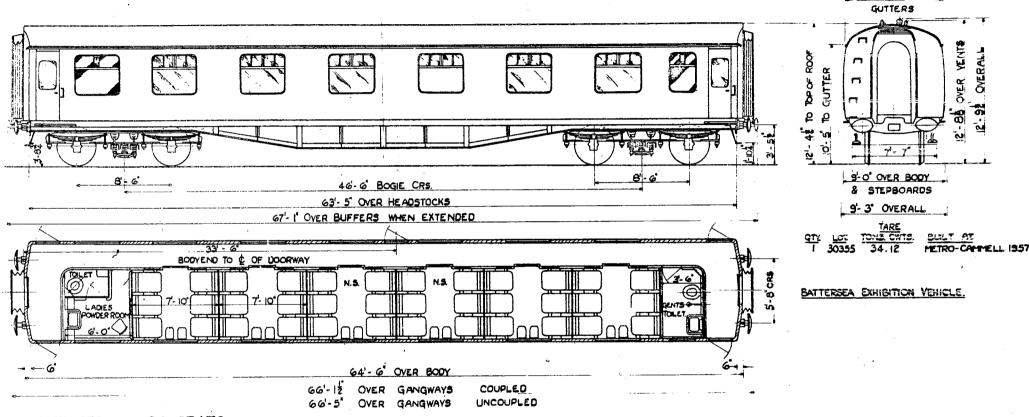

# FIRST - CORRIDOR. BR. TYPE A.

7 FIRSTS

42 SEATS.

2 LAVATORIES.

N.S. NON-SMOKING.

SCALE 0 2 4 6 8 10 FEET.

8-9' OVER