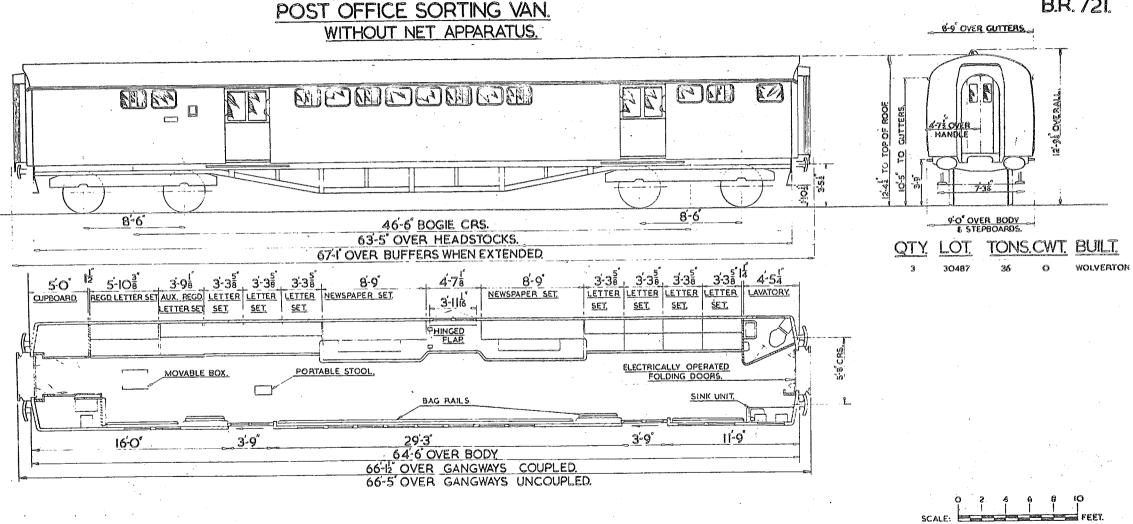

| BR.711 | BRAKE VAN - CORRIDOR              |
|--------|-----------------------------------|
| BR.720 | POST OFFICE SORTING VAN           |
|        | (WITH NET APPARATUS)              |
| BR.721 | POST OFFICE SORTING VAN           |
|        | (WITHOUT NET APPARATUS)           |
| BR.722 | POST OFFICE STOWAGE VAN           |
|        | (WITH NET APPARATUS)              |
| BR.723 | POST OFFICE STOWAGE VAN           |
|        | (WITHOUT NET APPARATUS) BRAKE VAN |
|        |                                   |