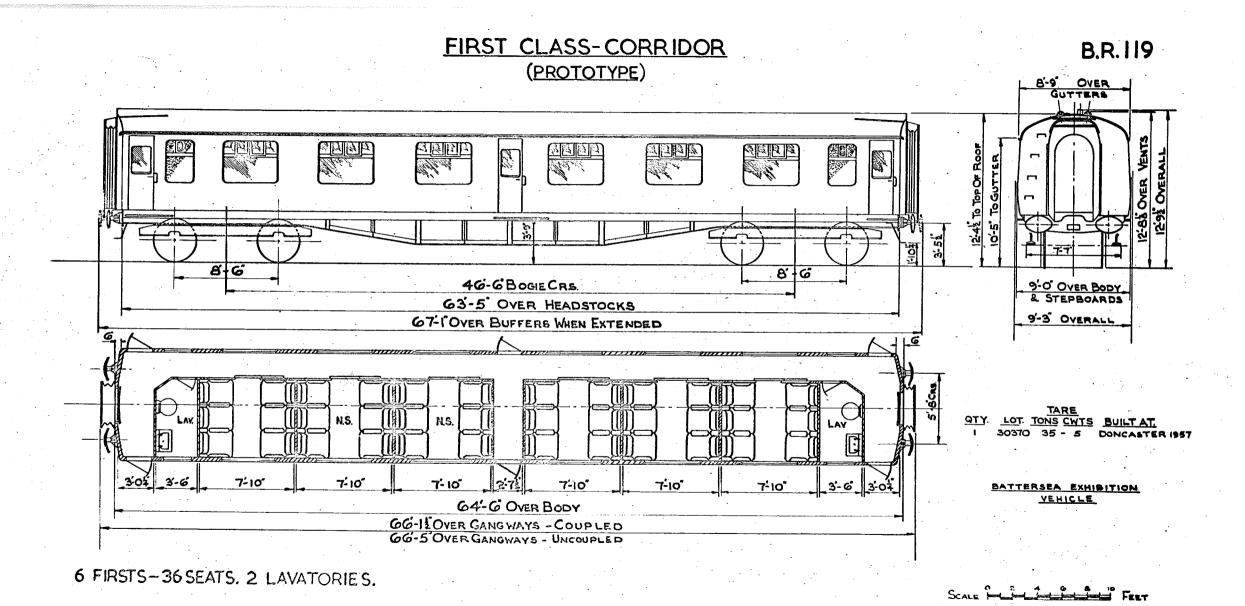

### FIRST CLASS CORRIDOR. (PROTOTYPE)

**B.R.118** 

7 FIRSTS 42 SEATS

2 LAVATORIES.

N.S. NON-SMOKING.

\* COMPT FITTED WITH AUTOMATIC TEMPERATURE CONTROL

7 FIRSTS 42 SEATS. 2 LAVATORIES.

N.S. NON-SMOKING.

\* COMPT FITTED WITH AUTOMATIC TEMPERATURE CONTROL

SCALE C 2 4 6 6 FEET

6 FIRSTS-36 SEATS, 2 LAVATORIES.

SCALE TELETIFICATION FEET

FIRST CLASS: 42 SEATS
2 LAVATORIES
N.S. NON SMOKING

FIRST CLASS - 42 SEATS
2 LAVATORIES