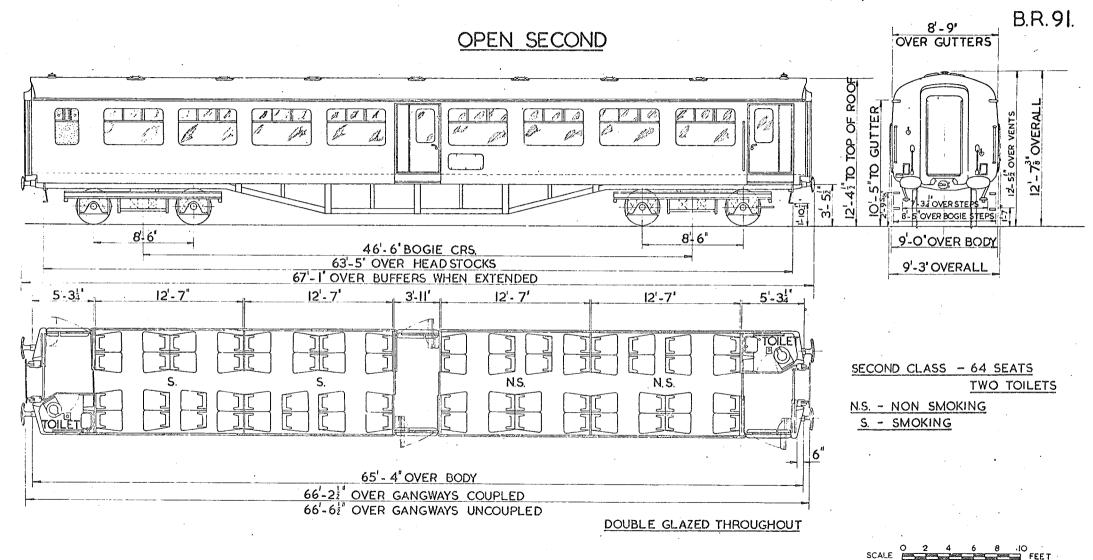

#### OPEN-THIRD. B.R. TYPE - J.

B.R. 92

- THIRDS 64 SEATS.
- LAVATORIES.

#### OPEN THIRD.

2 THIRDS: 2 LAVATORIES.

64 SEATS,

SCALE D 2 4 6 8 10 FEET.