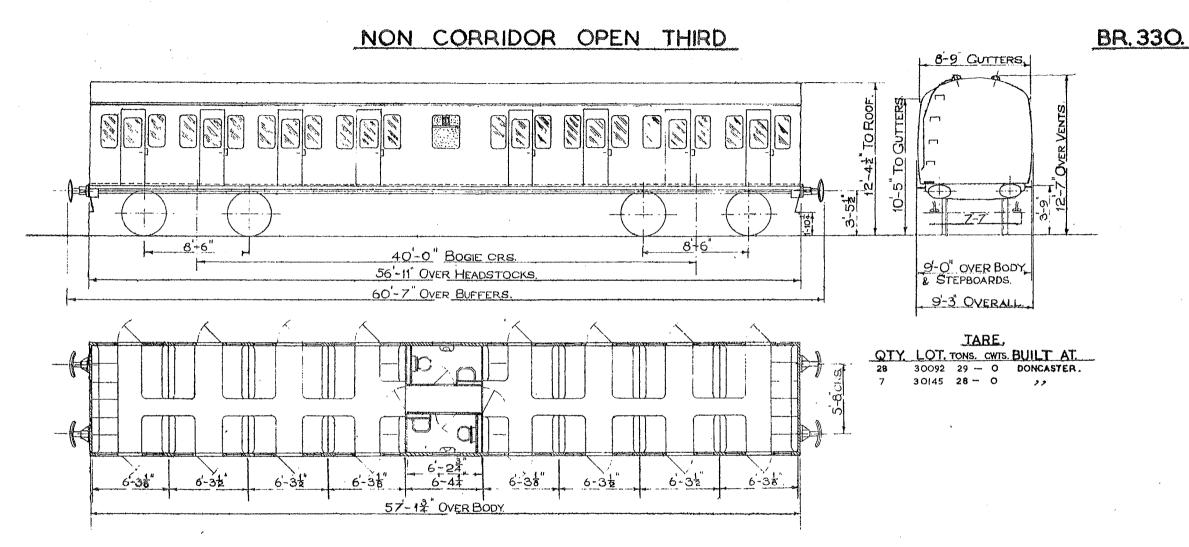

# NON-CORRIDOR THIRD.

IO THIRDS IZO SEATS.
N.S. NON - SMOKING.

2 SECONDS. 104 SEATS.

N.S. NON SMOKING LOT 30099 ONLY.

2 THIRDS 80 SEATS 2 LAVATORIES.