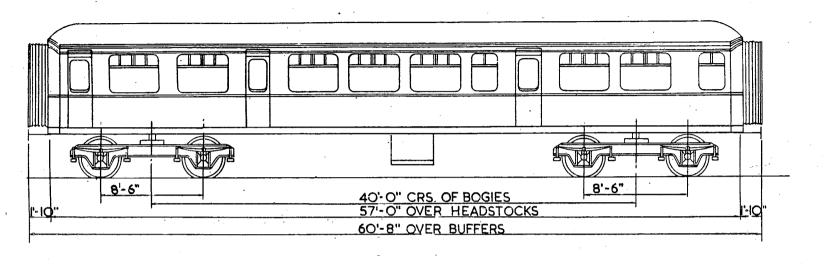

# BATTERY RAILCAR.

9'-2" OVERALL

40'-0" CRS. OF BOGIES

57'-O" OVER HEADSTOCKS

MOTOR SECOND BRAKE, LOT 30368

52 SEATS

8'-6"

No.S.C.79998

TARE 37 LT.