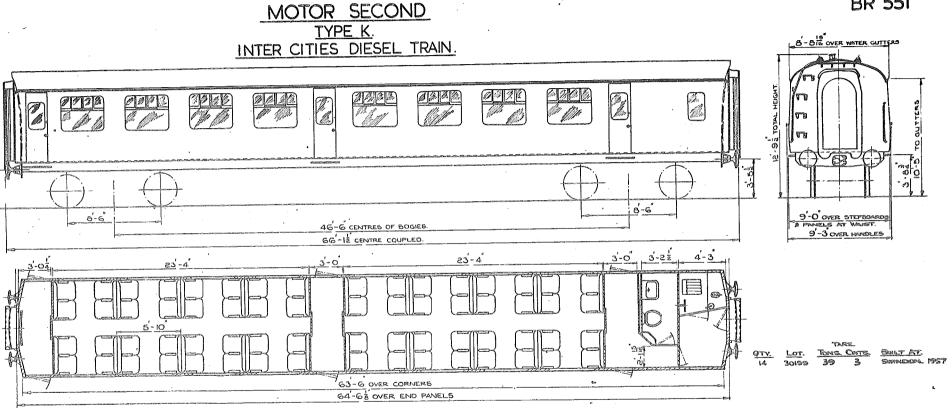

#### RESTAURANT CAR FIRST. B.R. TYPE - H

- 2 FIRSTS 42 SEATS.
- 2 LAVATORIES.

B.R.TYPE - K.

48 SEATS. THIRDS

**LAVATORIES** 