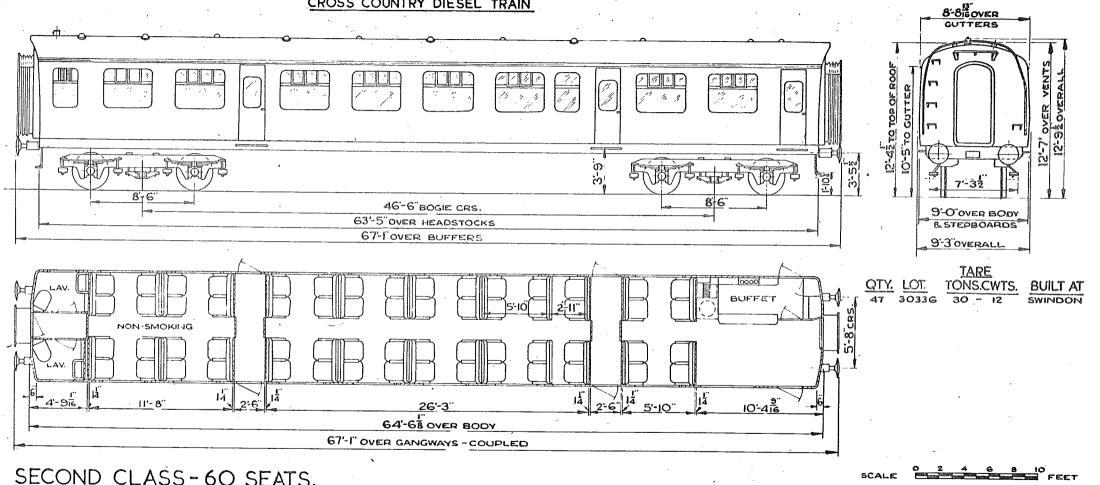

# TRAILER FIRST BUFFET TYPE Y INTER CITIES DIESEL TRAIN.

SECOND CLASS-60 SEATS. 2 LAVATORIES. I BUFFET.