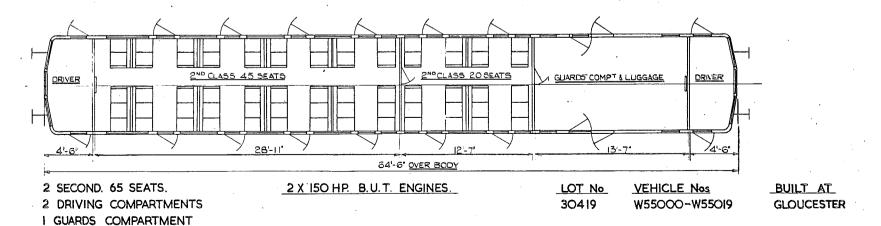

#### GANGWAYED MOTOR OPEN SECOND BRAKE

2 - SECOND 52 SEATS

I - DRIVERS COMPARTMENT

I - LUGGAGE COMPARTMENT

NS NON SMOKING

2×150 H.P. B.U.T. ENGINES

2- SECOND 44 SEATS

1 - DRIVERS COMPARTMENT

I - LUGGAGE COMPARTMENT

NS NON SMOKING

2x150 HP BUT ENGINES

2 - SECOND 44 SEATS

I - DRIVERS COMPARTMENT

I - LUGGAGE COMPARTMENT

NS NON SMOKING

2x150 HP. BUT ENGINES