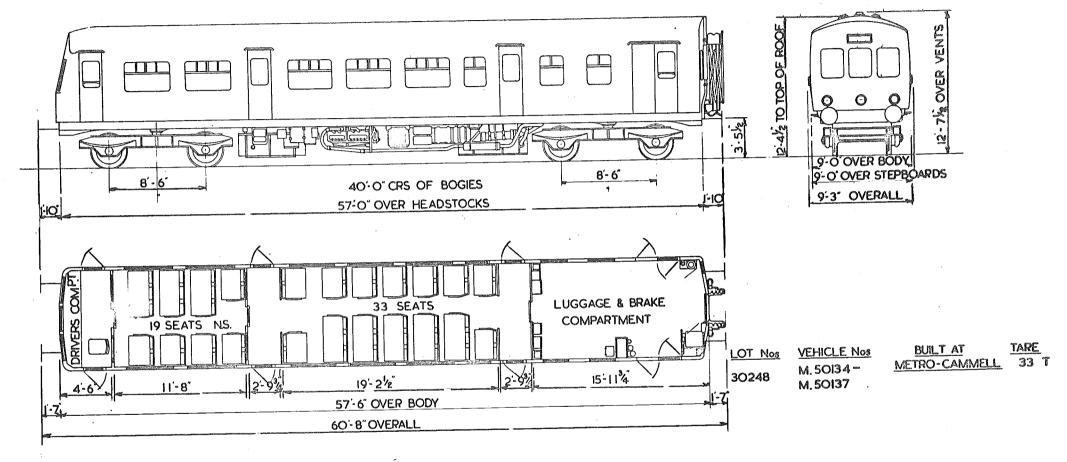

#### DRIVING TRAILER COMPOSITE

20 SEATS

15'-118"

DRIVING TRAILER LAVATORY COMPOSITE. LOT. 30369.

33 SEATS

19'-2분"

57'-6" OVER BODY 60'-8" OVERALL

SEATING 53 SECOND CLASS.

2'-113

11'-73"

NO. S.C. 79999.

12 FIRST CLASS.

TARE 32 1 T.