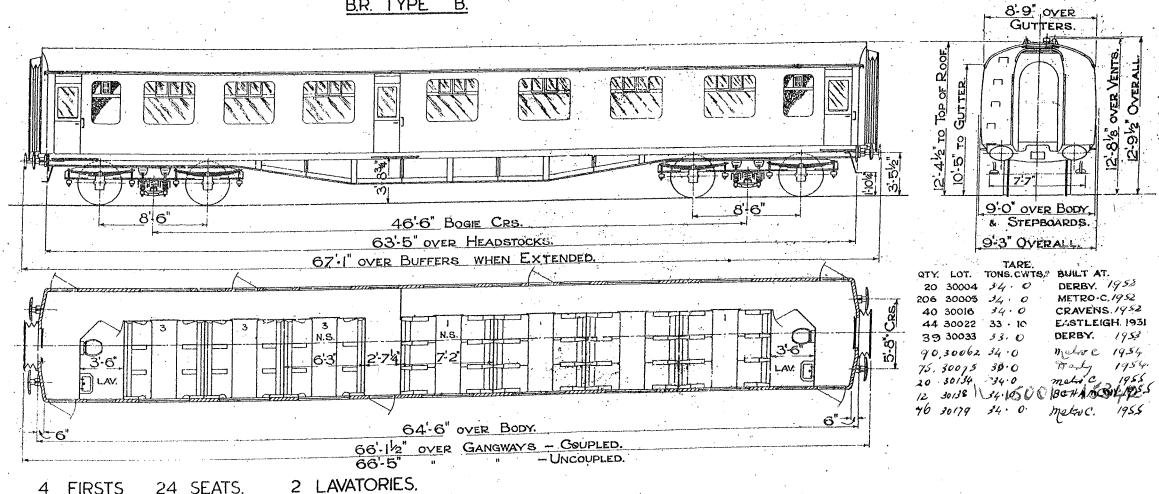

#### COMPOSITE - CORRIDOR. BRAKE

9'-0" OVER BODY.

& STEPBOARDS.

9-3 OVERALL

LOT TONS.CWTS.

30006

3 THIRDS 18 SEATS.

I LUGGAGE COMPT.

2 LAVATORIES.