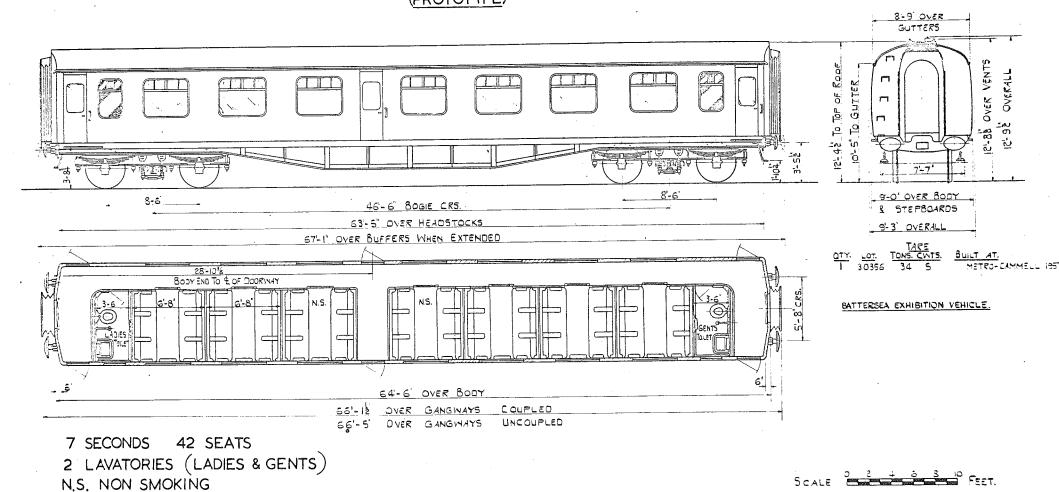

#### **B.R.150**

8'- 9 Over

8 SECONDS - 48 SEATS.
2 LAVATORIES.
N.S. NON - SMOKING.

SCALE FEET

7 SECONDS-42 SEATS 2 LAVATORIES

SCALE FEET

VEHICLE

64-6 OVER BODY