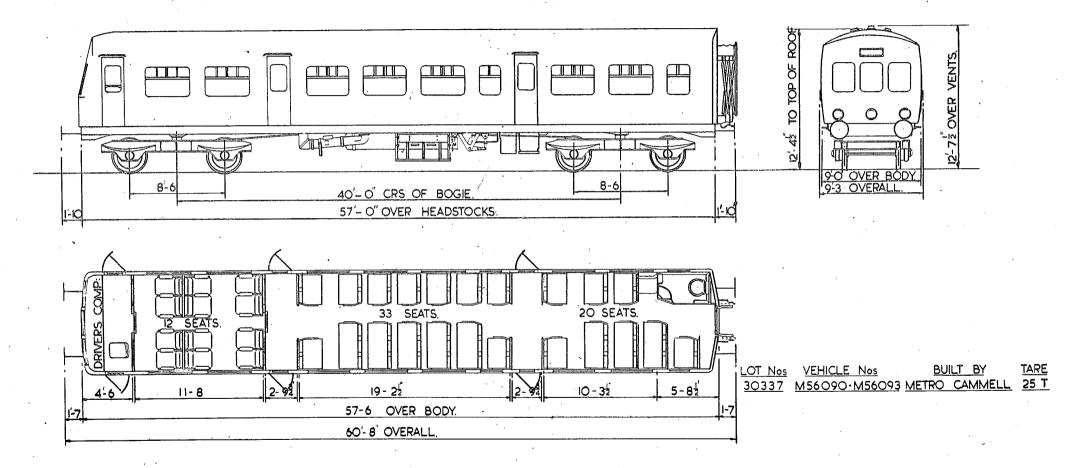

### MOTOR OPEN THIRD BRAKE

#### MOTOR OPEN THIRD BRAKE

18'-104

ISECOND 56 SEATS. I GUARDS & LUGGAGE COMPT. I DRIVING COMPT.

25-2

64'-6" OVER BODY.

2 SECONDS. 74 SEATS. I GUARDS & LUGGAGE COMP. I DRIVING COMP.

SCALE FEET