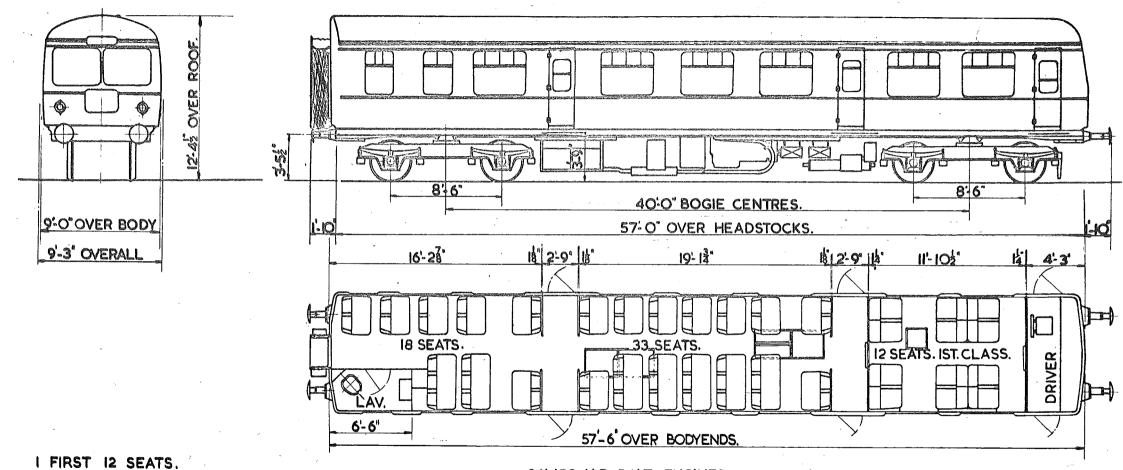

## DRIVING TRAILER SECOND

#### DRIVING TRAILER SECOND

9 SECONDS. IO8 SEATS. I DRIVING COMPT.

SCALE 2 4 6 8 10 FEET.