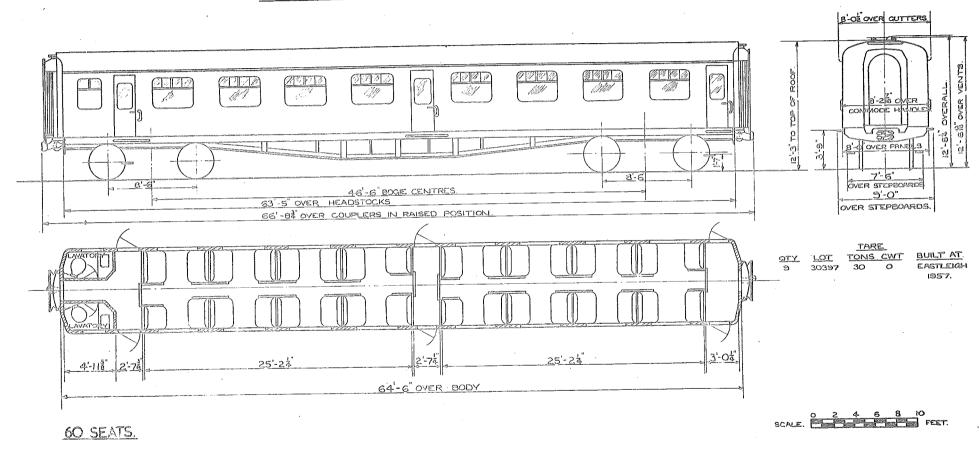

)





I - SECOND 18 SEATS

I - DRIVERS COMPARTMENT

1 - LUGGAGE COMPARTMENT

AIR BRAKES





I DRIVING COMPT. I GUARD & LUGGAGE COMPT. I SALOON 42 SEATS

SCALE STATE OF FEET



# TRAILER CORRIDOR FIRST. (DIESEL ELECTRIC) B.R. S-ON OVER GUTTERS. S-ON OVER GUTTERS



48 SEATS

SCALE FEET

T-6 OVER

9-0 OVER STEPBOARDS

B.R.661

# TRAILER OPEN FIRST KITCHEN LAVATORY (PULLMAN) DIESEL ELECTRIC

(FITTED WITH AUXILIARY EQUIPMENT ENGINE)



I-STAFF ROOM

# TRAILER OPEN FIRST KITCHEN LAVATORY (PULLMAN) (DIESEL ELECTRIC)



L- KITCHEN.

1 - FIRST 18 SEATS,

I - LAVATORY.

I - LAVATORY STAFF.

1- STAFF ROOM.

AIR BRAKES

# TRAILER OPEN FIRST LAVATORY (PULLMAN PARLOUR) (DIESEL ELECTRIC)





SCALE FEET

## TRAILER OPEN SECOND (DIESEL ELECTRIC.)

B.R. 670.



## TRAILER OPEN SECOND (DIESEL ELECTRIC)



Built at Eastleigh 1959



2 SECONDS: 104 SEATS.

SCALE FEET BRAKE.

# TRAILER OPEN SECOND LAVATORY (PULLMAN) (DIESEL ELECTRIC)

(FITTED WITH AUXILIARY EQUIPMENT ENGINE)



#### **BUFFET CAR**



LSALOON 17 SEATS. I BUFFET 4 SEATS. I KITCHEN. I STAFF COMPT. I STAFF LAV.

## DRIVING TRAILER COMPOSITE



## DRIVING TRAILER COMPOSITE DIESEL ELECTRIC





#### KITCHEN CAR. B.R. TYPE - M.





B.R. 701



TOTAL CAPACITY OF ROOF WATER TANKS 297 GAL



B.R. 702



## BRAKE VAN - CORRIDOR.









## POST OFFICE STOWAGE VAN WITH NET APPARATUS



## POST OFFICE STOWAGE VAN.



I BRAKE COMPARTMENT.



TEL. CODE: INSFISH. TARE. IOT.-12C.

MIN. CURVE 12 CHAINS FLOOR AREA 160 sq. FT.

A.V.B. AND HAND BRAKE.



BUFFERS SELF CONTAINED.

SCREW COUPLING.

JOURNALS 9'x 4''

FLOOR DECOLITE

## 28-6 FRUIT