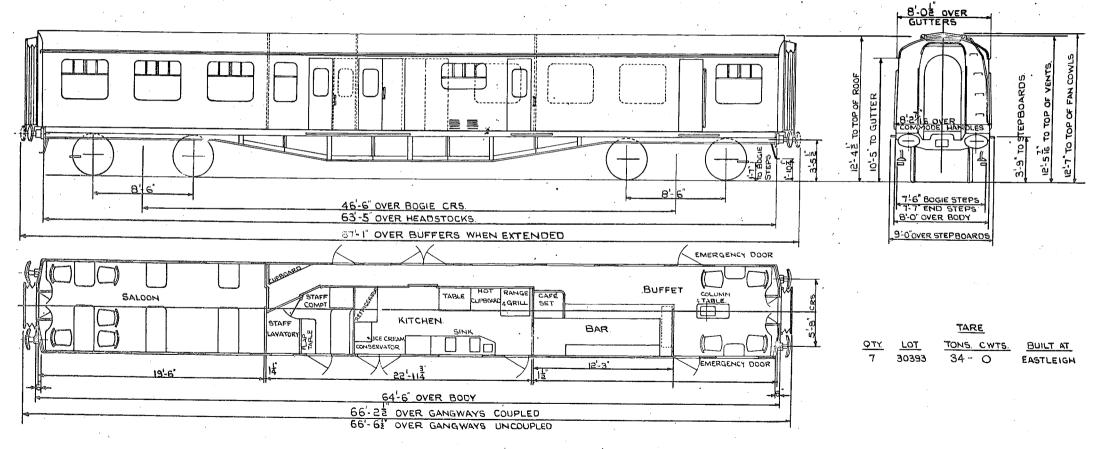

FIRST. (DIESEL ELECTRIC) B.R. S-ON OVER GUTTERS. S-ON OVER GUTTERS



48 SEATS

SCALE FEET

T-6 OVER

9-0 OVER STEPBOARDS

B.R.661

# TRAILER OPEN FIRST KITCHEN LAVATORY (PULLMAN) DIESEL ELECTRIC

(FITTED WITH AUXILIARY EQUIPMENT ENGINE)



I-STAFF ROOM

# TRAILER OPEN FIRST KITCHEN LAVATORY (PULLMAN) (DIESEL ELECTRIC)



L- KITCHEN.

1 - FIRST 18 SEATS,

I - LAVATORY.

I - LAVATORY STAFF.

1- STAFF ROOM.

AIR BRAKES

# TRAILER OPEN FIRST LAVATORY (PULLMAN PARLOUR) (DIESEL ELECTRIC)





SCALE FEET

## TRAILER OPEN SECOND (DIESEL ELECTRIC.)

B.R. 670.



## TRAILER OPEN SECOND (DIESEL ELECTRIC)



Built at Eastleigh 1959



2 SECONDS: 104 SEATS.

SCALE FEET BRAKE.

# TRAILER OPEN SECOND LAVATORY (PULLMAN) (DIESEL ELECTRIC)

(FITTED WITH AUXILIARY EQUIPMENT ENGINE)



#### **BUFFET CAR**



LSALOON 17 SEATS. I BUFFET 4 SEATS. I KITCHEN. I STAFF COMPT. I STAFF LAV.

## DRIVING TRAILER COMPOSITE



## DRIVING TRAILER COMPOSITE DIESEL ELECTRIC





#### KITCHEN CAR. B.R. TYPE - M.





B.R. 701



TOTAL CAPACITY OF ROOF WATER TANKS 297 GAL



B.R. 702



## BRAKE VAN - CORRIDOR.









## POST OFFICE STOWAGE VAN WITH NET APPARATUS



## POST OFFICE STOWAGE VAN.



I BRAKE COMPARTMENT.



TEL. CODE: INSFISH. TARE. IOT.-12C.

MIN. CURVE 12 CHAINS FLOOR AREA 160 sq. FT.

A.V.B. AND HAND BRAKE.



BUFFERS SELF CONTAINED.

SCREW COUPLING.

JOURNALS 9'x 4''

FLOOR DECOLITE

## 28-6 FRUIT VAN.





TEL CODE:- FRUIT. D. WHEELS:- 3-12 D!
MIN CURVE:-14 CHAINS JOURNALS:- 8×42
BRAKE:- HAND LEVER BUFFERS:- SELF (

& AVB. BUFFER HEADS:-1
ELECTRIC LIGHTING COUPLINGS:- SCR

WHEELS: - 3-12 D