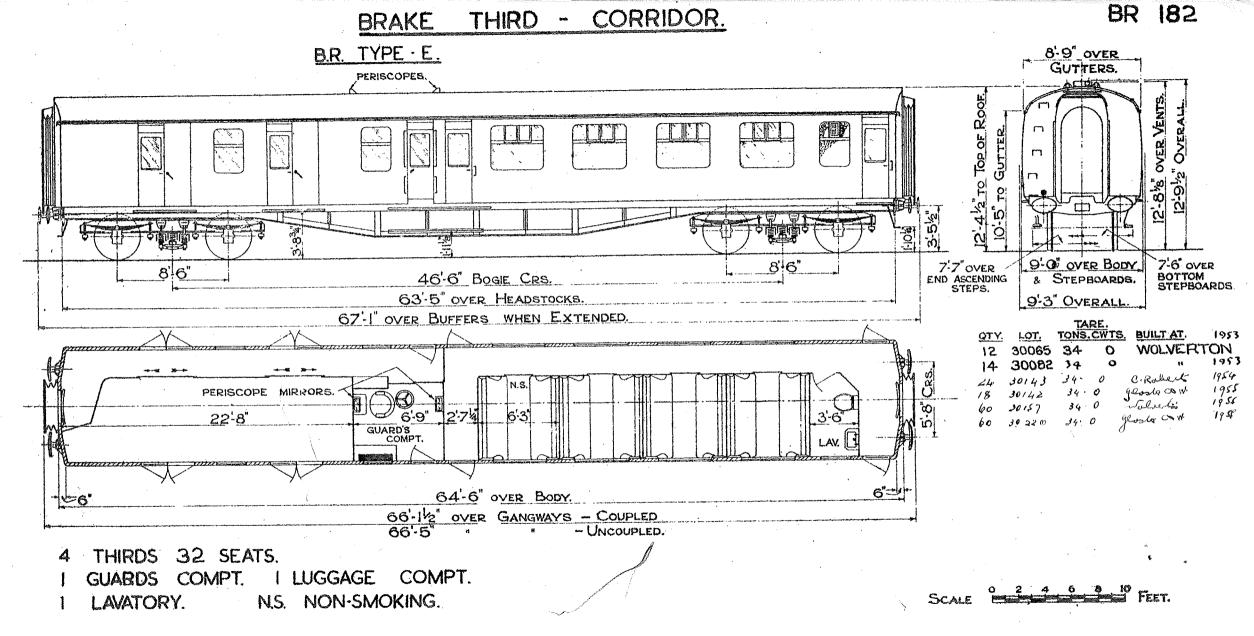

### BRAKE THIRD - CORRIDOR.

4 THIRDS 24 SEATS.

I GUARDS COMPT. I LUGGAGE COMPT.

1 LAVATORY. N.S. NON-SMOKING.

SCALE 2 4 6 8 10 FEET.