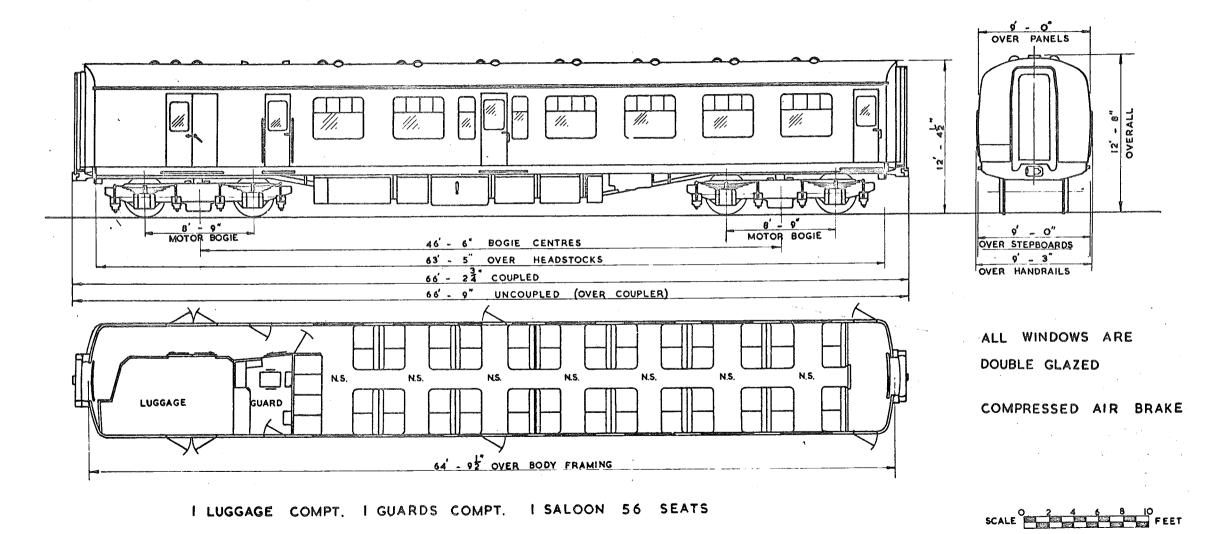

## DRIVING TRAILER SECOND

#### DRIVING TRAILER SECOND

9 SECONDS. IO8 SEATS. I DRIVING COMPT.

SCALE 2 4 6 8 10 FEET.