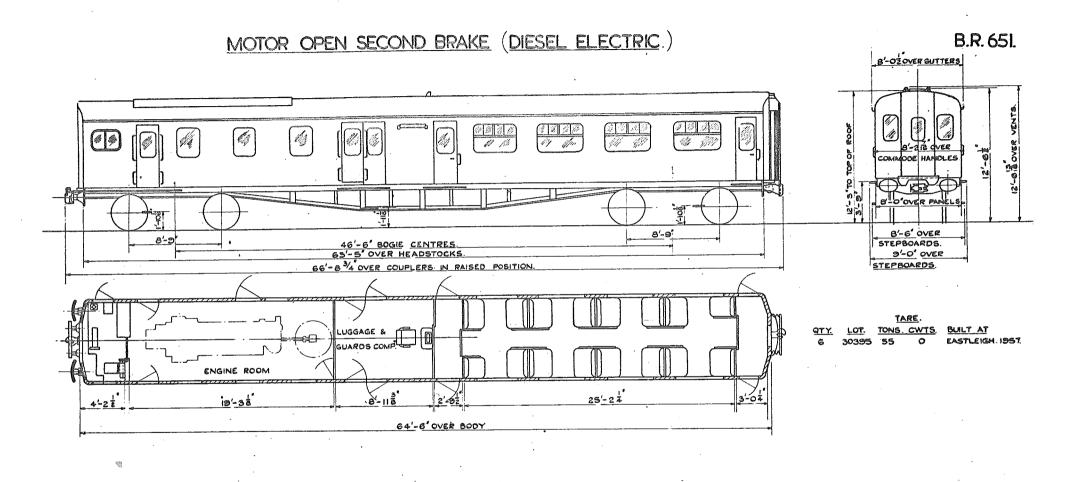

| BR.638 | GANGWAYED MOTOR OPEN LAVATORY COMPOSITE                    |
|--------|------------------------------------------------------------|
| BR.639 | GANGWAYED MOTOR OPEN SECOND BRAKE                          |
| BR.640 | GANGWAYED DRIVING TRAILER LAVATORY COMPOSITE               |
| BR.641 | GANGWAYED DRIVING TRAILER LAVATORY COMPOSITE               |
| BR.642 | GANGWAYED DRIVING TRAILER LAVATORY COMPOSITE               |
| BR.643 | GANGWAYED MOTOR PARCELS VAN                                |
| BR.644 | NON GANGWAYED MOTOR PARCELS VAN                            |
| BR.645 | GANGWAYED DRIVING TRAILER LAVATORY COMPOSITE               |
| BR.646 | GANGWAYED DRIVING TRAILER LAVATORY COMPOSITE               |
| BR.647 | GANGWAYED TRAILER OPEN LAVATORY SECOND                     |
| BR.648 | GANGWAYED TRAILER OPEN SECOND LAVATORY                     |
| BR.649 | GANGWAYED MOTOR OPEN LAVATORY COMPOSITE                    |
|        |                                                            |
|        | Diesel Electric Multiple Unit Stock                        |
| BR.650 | MOTOR OPEN SECOND BRAKE (DIESEL ELECTRIC)                  |
| BR.651 | MOTOR OPEN SECOND BRAKE (DIESEL ELECTRIC)                  |
| BR.652 | MOTOR OPEN SECOND BRAKE (DIESEL ELECTRIC)                  |
| BR.653 | MOTOR OPEN FIRST LAVATORY BRAKE (PULLMAN)                  |
|        | (DIESEL ELECTRIC)                                          |
| BR.654 | MOTOR OPEN SECOND BRAKE (PULLMAN)                          |
|        | (DIESEL ELECTRIC)                                          |
| BR.655 | MOTOR OPEN SECOND BRAKE (DIESEL ELECTRIC)                  |
| BR.656 | MOTOR OPEN SECOND BRAKE (DIESEL ELECTRIC)                  |
| BR.660 | TRAILER CORRIDOR FIRST (DIESEL ELECTRIC)                   |
| BR.661 | TRAILER CORRIDOR FIRST (DIESEL ELECTRIC)                   |
| BR.662 | TRAILER OPEN FIRST KITCHEN LAVATORY (PULLMAN)              |
|        | (DIESEL ELECTRIC)                                          |
|        | (FITTED WITH AUXILIARY EQUIPMENT ENGINE)                   |
| BR.663 | TRAILER OPEN FIRST KITCHEN LAVATORY (PULLMAN)              |
|        | (DIESEL ELECTRIC)                                          |
| BR.664 | TRAILER OPEN FIRST LAVATORY (PULLMAN PARLOUR)              |
|        | (DIESEL ELECTRIC)                                          |
| BR.667 | TRAILER COMPOSITE SEMI-OPEN (DIESEL ELECTRIC)              |
| BR.670 | TRAILER OPEN SECOND (DIESEL ELECTRIC)                      |
| BR.671 | TRAILER OPEN SECOND (DIESEL ELECTRIC)                      |
| BR.672 | TRAILER OPEN SECOND LAVATORY (DULLMAN)                     |
| BR.673 | TRAILER OPEN SECOND LAVATORY (PULLMAN)                     |
|        | (DIESEL ELECTRIC) (FITTED WITH AUXILIARY EQUIPMENT ENGINE) |
|        | (LITIED MILH MOYILTAKA EAOTAMENT ENGINE)                   |
|        |                                                            |