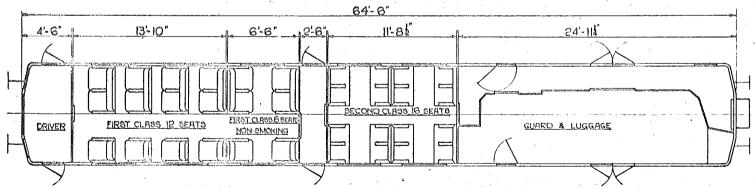

# TRAILER FIRST BUFFET TYPE Y INTER CITIES DIESEL TRAIN.

SECOND CLASS-60 SEATS. 2 LAVATORIES. I BUFFET.

# TRAILER FIRST. TYPE Z

CROSS COUNTRY DIESEL TRAIN.

SECOND CLASS - 68 SEATS. 2 LAVATORIES.

SECOND CLASS 36 SEATS I DRIVING COMPT. Original © BRB Residuary Ltd

FIRST CLASS 21 SEATS

This PDF copy by J.D. Faulkner, 2016 (visit http://www.barrowmoremrg.co.uk)