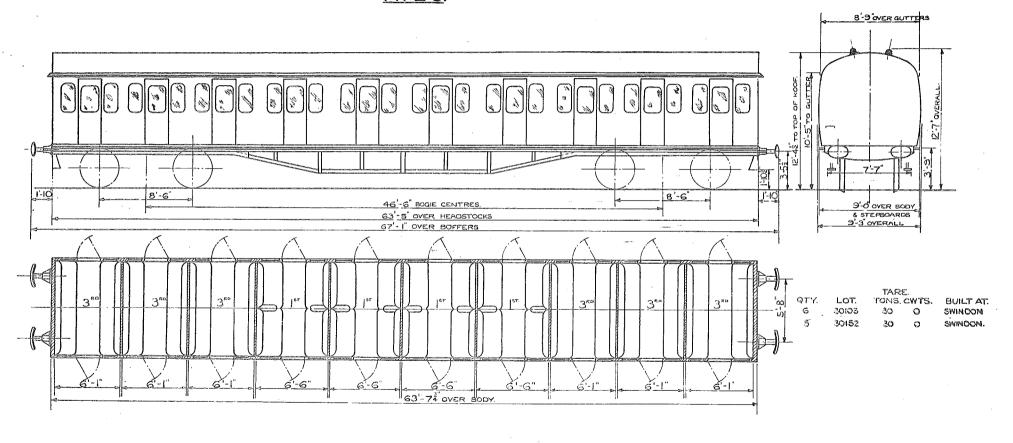

### COMPOSITE - CORRIDOR.

B.R. TYPE

Original © BRB Residuary Ltd

THIRDS

NON - SMOKING.

24 SEATS.

- 8 THIRDS 64 SEATS.
- 2 LAVATORIES
- NS NON SMOKING.

SCALE 5 4 6 8 10 FEZT.