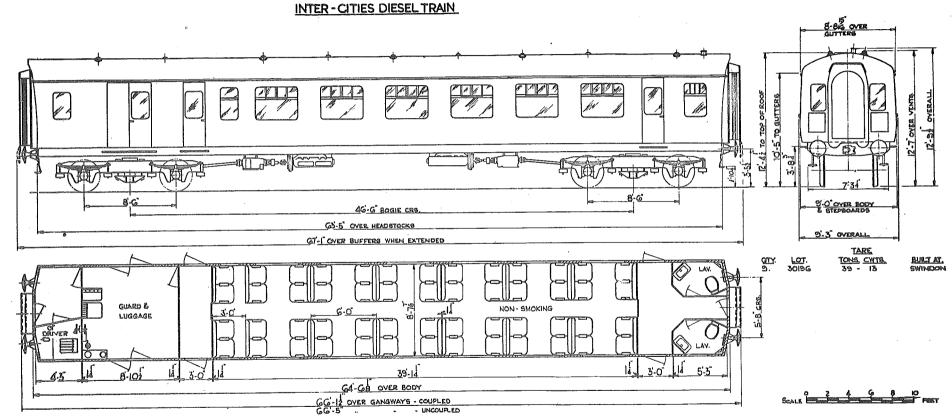

66-12 OVER GANGWAYS - COUPLED
66-5"OVER GANGWAYS-UNCOUPLED

4 FIRSTS 24 SEATS, I GUARDS COMPT. I LUGGAGE COMPT. I LAVATORY N.S.- NON - SMOKING.

BUILT AT.

METRO-C.

melso C 1954.