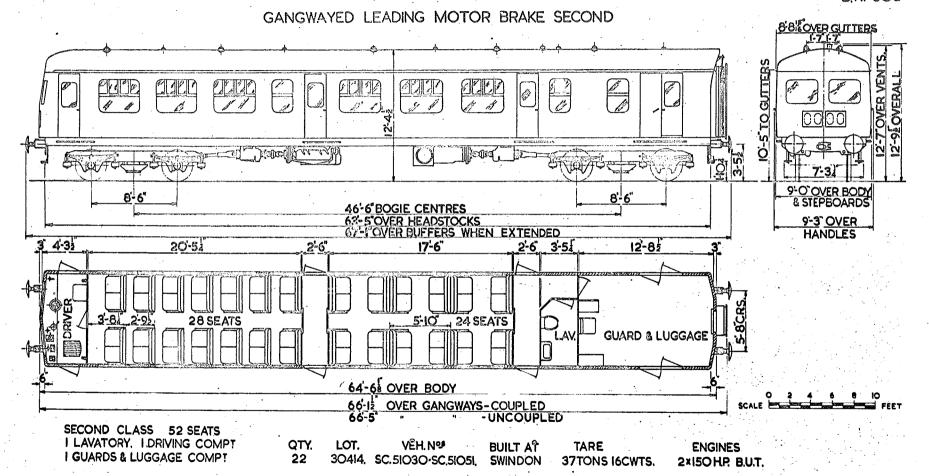

## NON GANGWAYED MOTOR SEMI-OPEN SECOND BRAKE.

2 SECOND. 78 SEATS
1 DRIVING COMPARTMENT
1 GUARD & LUGGAGE

2 x 238 H.P., R.R. ENGINES

LOT No 3052I VEHICLE Nos M 51591 - M 51650

BUILT AT DERBY TARE 40 T.

B.R. 588.

2 SECOND. 90 SEATS

30522

M59589 - M59618

BUILT AT DERBY

<u>TARE</u> 30 T