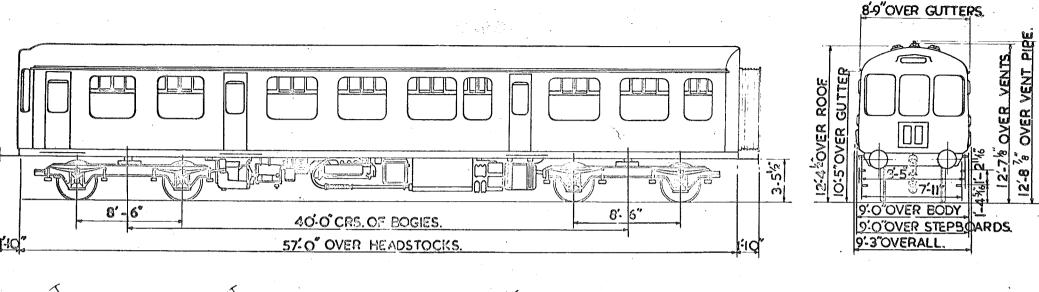

## DRIVING TRAILER SECOND

#### DRIVING TRAILER SECOND

9 SECONDS. IO8 SEATS. I DRIVING COMPT.

SCALE 2 4 6 8 10 FEET.