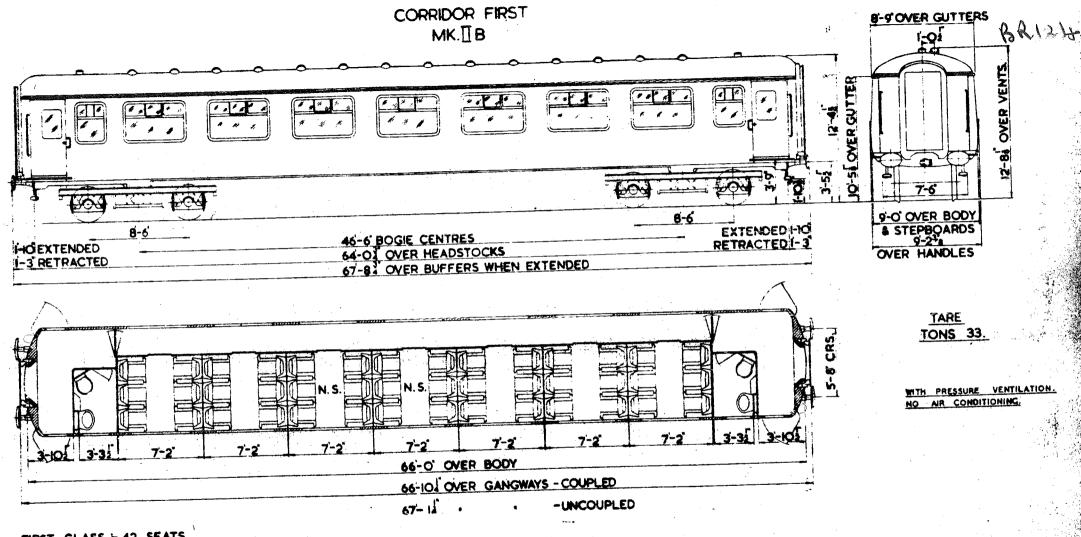

B.R. 546

2 SECOND. 50 SEATS.

I LAVATORY.

I GUARDS COMPARTMENT,

LOT. №. 30412 VEHICLE Nos. E59245 -E5925O

BUILT AT. DERBY <u>TARE.</u> 23 T