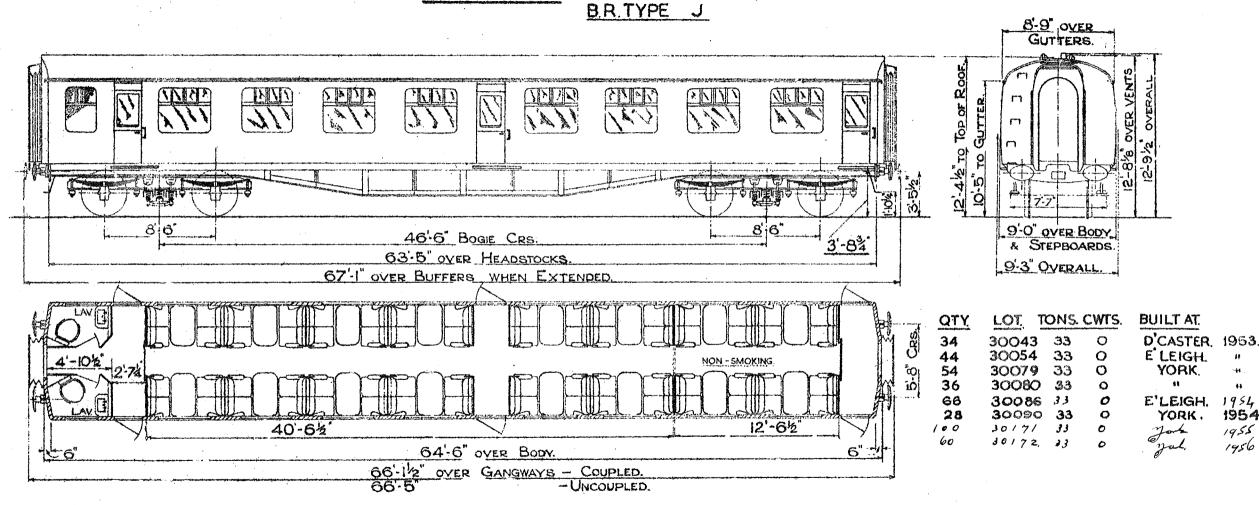

FLUID SEATING

B.R. 61.



#### OPEN FIRST. B.R. TYPE - G.



2 LAVATORIES.

O 2 4 6 8 10 FEET.

#### OPEN FIRST B.R. TYPE



Original © BRB Residuary Ltd

2 LAVATORIES.



- 2 FIRSTS. 42 SEATS.
- 2 LAVATORIES.





#### OPEN FIRST.



- 2 FIRSTS 33 SEATS.
- 2 LAVATORIES.
- NS. NON-SMOKING.

SCALE 0 2 4 6 8 10 FEET

3'-9' OVER CUTTERS

## OPEN FIRST. (PROTOTYPE)



- 2 FIRST 33 SEATS.
- 2 LAVATORIES.

SCALE: 0 4 6 8 10 FEET

#### FIRST PARLOUR. (PULLMAN CAR.)



DOUBLE GLAZED THROUGHOUT - FIRST 36 SEATS - 2 LAVATORYS





DOUBLE GLAZED THROUGHOUT - FIRST 30 SEATS - I LAVATORY - I GUARD COMPT. - I LUGGAGE COMPT.

O 2 4 6 8 10 FEET.







THREE SECONDS 64 SEATS.
TWO LAVATORIES.



B,R. TYPE





#### OPEN-THIRD. B.R. TYPE - J.

B.R. 92



- THIRDS 64 SEATS.
- LAVATORIES.

#### OPEN THIRD.



2 THIRDS: 2 LAVATORIES.

64 SEATS,

SCALE D 2 4 6 8 10 FEET.

#### OPEN THIRD.



2 THIRDS. 2 LAVATORIES. 48 SEATS.



2 SECONDS 52 SEATS

2 LAVATORIES.

NS. NON-SMOKING.

SCALE 2 4 6 8 10 FEST



2- SECOND. 39- SEAT.

2- LAVÁTORIES.

SCALE. SCALE. FEET



2 SECONDS 48 SEATS 2 LAVATORIES





B.R. TYPE A.



2 LAVATORIES.

N.S. NON-SMOKING.

SCALE FEET.

# FIRST - CORRIDOR. BR. TYPE A.



7 FIRSTS

42 SEATS.

2 LAVATORIES.

N.S. NON-SMOKING.

SCALE 0 2 4 6 8 10 FEET.

8-9' OVER

## FIRST CLASS CORRIDOR. (PROTOTYPE)



6 FIRSTS 36 SEATS

2 LAVATORIES (LADIES & GENTS) LADIES POWDER ROOM

N.S. NON SMOKING

SCALE 0 2 4 6 8 10 FEET

(PROTOTYPE)



6 FIRSTS 36 SEATS

2 LAVATORIES (LADIES & GENTS) LADIES POWDER ROOM

N.S. NON SMOKING

SCALE 0 2 4 6 8 10 FEET

### FIRST CLASS CORRIDOR. (PROTOTYP