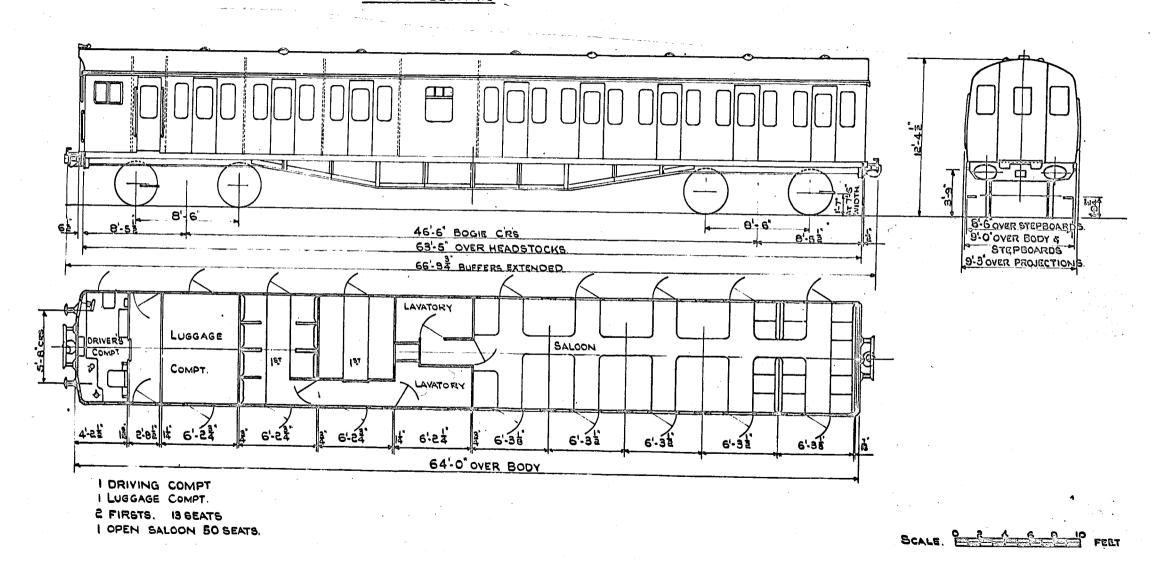

# FIRST - CORRIDOR. BR. TYPE A.

7 FIRSTS

42 SEATS.

2 LAVATORIES.

N.S. NON-SMOKING.

SCALE 0 2 4 6 8 10 FEET.

8-9' OVER