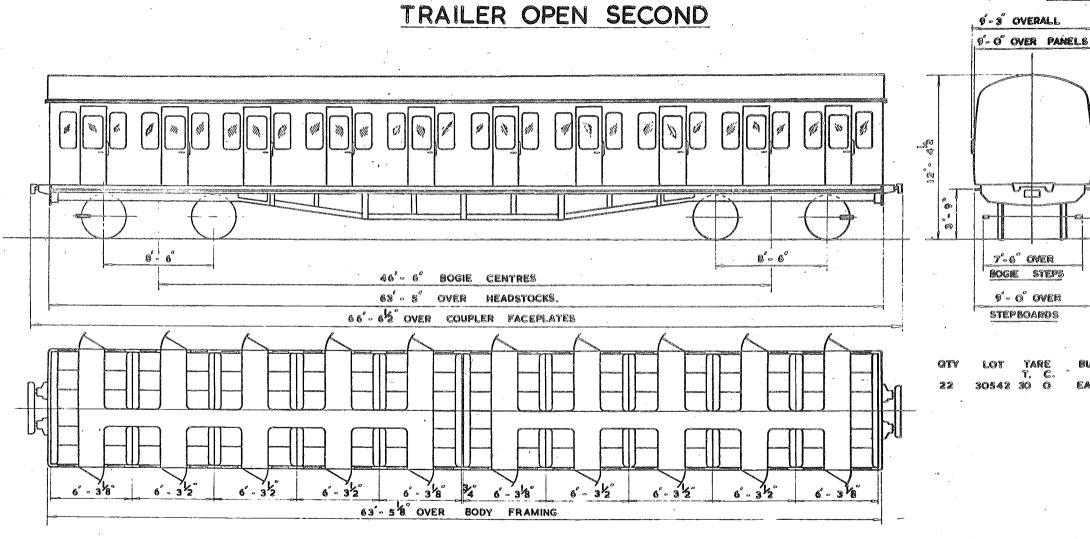

I - DRIVERS COMPARTMENT

1 - LUGGAGE COMPARTMENT

AIR BRAKES





I DRIVING COMPT. I GUARD & LUGGAGE COMPT. I SALOON 42 SEATS

SCALE STATE OF FEET



# TRAILER CORRIDOR FIRST. (DIESEL ELECTRIC) B.R. S-ON OVER GUTTERS. S-ON OVER GUTTERS



48 SEATS

SCALE FEET

T-6 OVER

9-0 OVER STEPBOARDS

B.R.661

# TRAILER OPEN FIRST KITCHEN LAVATORY (PULLMAN) DIESEL ELECTRIC

(FITTED WITH AUXILIARY EQUIPMENT ENGINE)



I-STAFF ROOM

# TRAILER OPEN FIRST KITCHEN LAVATORY (PULLMAN) (DIESEL ELECTRIC)



L- KITCHEN.

1 - FIRST 18 SEATS,

I - LAVATORY.

I - LAVATORY STAFF.

1- STAFF ROOM.

AIR BRAKES

# TRAILER OPEN FIRST LAVATORY (PULLMAN PARLOUR) (DIESEL ELECTRIC)





SCALE FEET

## TRAILER OPEN SECOND (DIESEL ELECTRIC.)

B.R. 670.



## TRAILER OPEN SECOND (DIESEL ELECTRIC)



Built at Eastleigh 1959



2 SECONDS: 104 SEATS.

SCALE FEET BRAKE.

# TRAILER OPEN SECOND LAVATORY (PULLMAN) (DIESEL ELECTRIC)

(FITTED WITH AUXILIARY EQUIPMENT ENGINE)



#### **BUFFET CAR**



LSALOON 17 SEATS. I BUFFET 4 SEATS. I KITCHEN. I STAFF COMPT. I STAFF LAV.

## DRIVING TRAILER COMPOSITE



## DRIVING TRAILER COMPOSITE DIESEL ELECTRIC





#### KITCHEN CAR. B.R. TYPE - M.





B.R. 701



TOTAL CAPACITY OF ROOF WATER TANKS 297 GAL



B.R. 702



## BRAKE VAN - CORRIDOR.









## POST OFFICE STOWAGE VAN WITH NET APPARATUS



## POST OFFICE STOWAGE VAN.



I BRAKE COMPARTMENT.



TEL. CODE: INSFISH. TARE. IOT.-12C.

MIN. CURVE 12 CHAINS FLOOR AREA 160 sq. FT.

A.V.B. AND HAND BRAKE.



BUFFERS SELF CONTAINED.

SCREW COUPLING.

JOURNALS 9'x 4''

FLOOR DECOLITE

## 28-6 FRUIT VAN.





TEL CODE:- FRUIT.