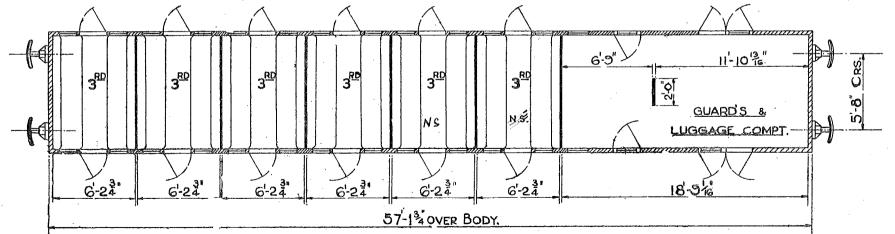

#### TARE.

GTY LOT TONS.CWTS BUILT AT.

80 30093 28. 0. DONCASTER 1984

62 30045 29. 0 YORK.

93 20089 29. 0 YORK.

8 30/00 29. 0. Party. 1955.

6 THIRDS 72 SEATS N.S. NON SMOKING. I GUARD'S & LUGGAGE COMPT.

# NON-CORRIDOR BRAKE THIRD.

7 THIRDS 84 SEATS. N.S. NON-SMOKING. I GUARD'S & LUGGAGE COMPT.