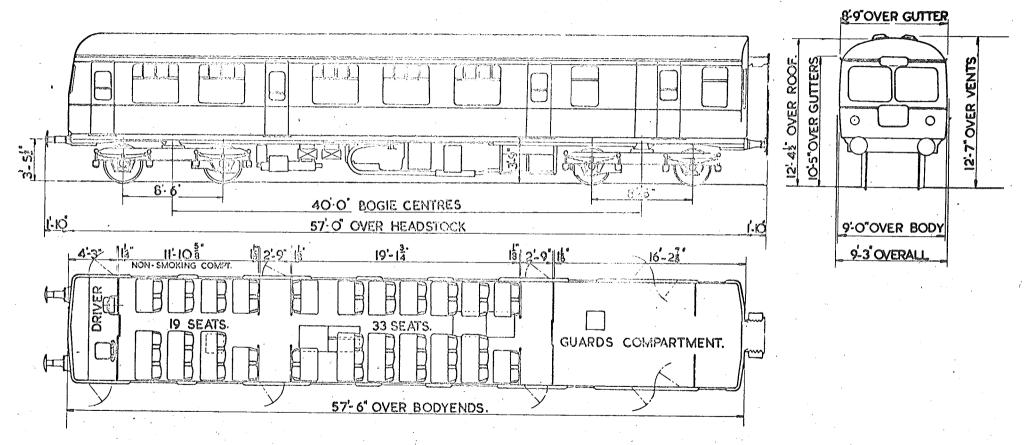

#### MOTOR OPEN SECOND BRAKE,

2 SECONDS 84 SEATS. I GUARDS & LUGGAGE COMPT. I DRIVING COMPT.

AIR BRAKES.

SCALE FEET

This PDF copy by J.D. Faulkner, 2016 (visit http://www.barrowmoremrg.co.uk)

2 SECONDS 84 SEATS. I GUARDS & LUGGAGE COMPT. I DRIVING COMPT.