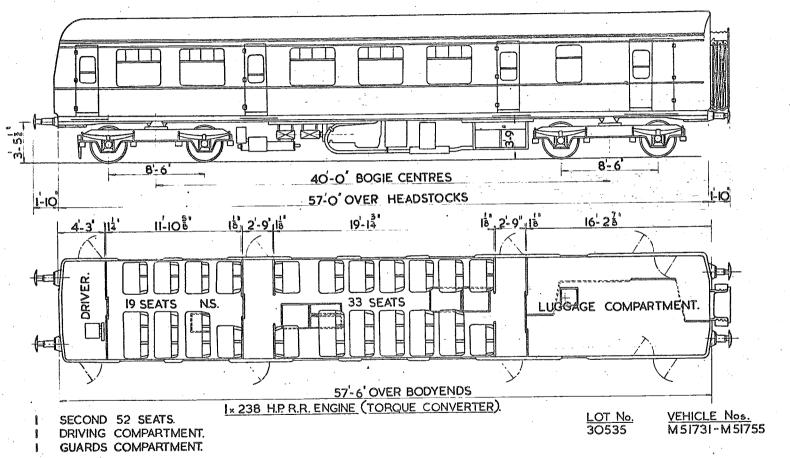

## NON GANGWAYED MOTOR SEMI-OPEN SECOND BRAKE.

2 SECOND. 78 SEATS
1 DRIVING COMPARTMENT
1 GUARD & LUGGAGE

2 x 238 H.P., R.R. ENGINES

LOT No 3052I VEHICLE Nos M 51591 - M 51650

BUILT AT DERBY TARE 40 T.

B.R. 588.

2 SECOND. 90 SEATS

30522

M59589 - M59618

BUILT AT DERBY

<u>TARE</u> 30 T