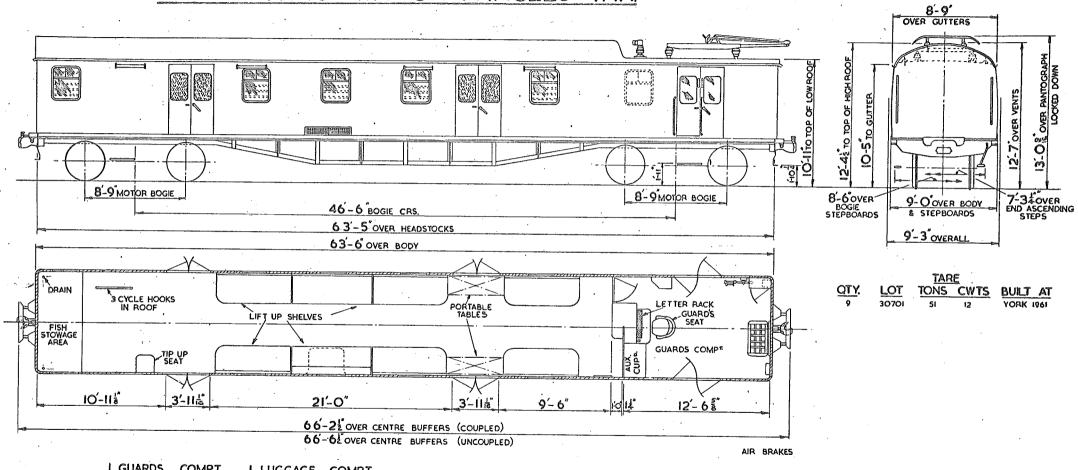

LOT. 30369.

33 SEATS

19'-2분"

57'-6" OVER BODY 60'-8" OVERALL

SEATING 53 SECOND CLASS.

2'-113

11'-73"

NO. S.C. 79999.

12 FIRST CLASS.

TARE 32 1 T.

#### DRIVING TRAILER SEMI-OPEN COMPOSITE.









### GANGWAYED DRIVING TRAILER SEMI-OPEN COMPOSITE.

B.R. 448



I OPEN SECOND 32 SEATS. 3 FIRSTS 18 SEATS. 2 LAVATORIES & 1 DRIVING COMPT.







7 SECONDS 84 SEATS, I DRIVING COMPT I GUARDS & LUGGAGE COMPT



#### TRAILER CORRIDOR COMPOSITE



3 SECONDS 24 SEATS. 4 FIRSTS 24 SEATS.



#### TRAILER COMPOSITE



## DRIVING TRAILER COMPOSITE



## DRIVING TRAILER COMPOSITE



I DRIVING COMPT. 2 LAVATORIES. I SECOND SALOON 28 SEATS, I COMPT. 8 SEATS.
3 FIRST COMPTS. 18 SEATS

SCALE 2 4 6 8 10 FEET









8 SECONDS 64 SEATS







## TRAILER OPEN SECOND



## TRAILER SEMI OPEN SECOND.





I GUARDS COMPT. I LUGGAGE COMPT.
CARRYING CAPACITY IO TONS EVENLY DISTRIBUTED.

SCALE 0 2 4 6 8 10 FEET











N.S. NON-SMOKING

\* VEHICLE No. 79000

HAS DRAUGHT SCREENS
HERE INSTEAD OF DOOR.

8. 30084 E79000-79007 DERBY.

OTY. LOT.

VEHICLE Nos BUILT AT TARE.

26 T

2 X 125 H.P. LEYLAND ENGINES WITH TORQUE CONVERTOR.

3 SECONDS - 61 SEATS.
1 GUARD & LUGGAGE COMPT.
1 DRIVING COMPT.

### GANGWAYED MOTOR OPEN COMPOSITE









F-FIXED SEATS
R-REVERSIBLE SEATS

2 FIRSTS - 20 SEATS 2 SECONDS-36 SEATS 1 DRIVING COMPARTMENT 2 X I5O H.P. A.E.C. ENGINES

OTY. • LOT. VEHICLE NoS. BUILT AT. TARE.

5. 30192. E79508-E79512. DERBY. 27T.

# GANGWAYED MOTOR OPEN SECOND BRAKE.



# GANGWAYED MOTOR OPEN SECOND BRAKE.





This PDF copy by J.D. Faulkner, 2016 (visit http://www.barrowmoremrg.co.uk)