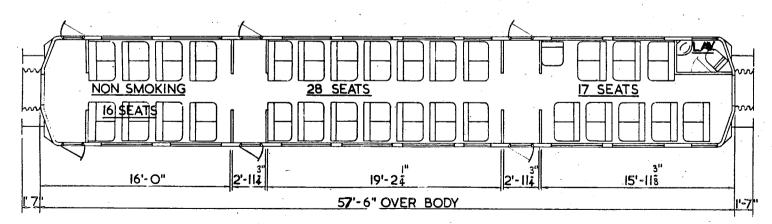

#### B.R. 547 GANGWAYED TRAILER OPEN SECOND LAVATORY. 8-9"OVERGUTTER 90 P 12-42 OVER IO-SOVER 12-82 8-6 40-0" CRS. OF BOGIES 57- O OVER HEADSTOCKS. 1-10 8'-11' OVER BODY 9-2 OVERALL 18 SEATS 17 SEATS 33 SEATS 16-2<sup>7</sup> 19-24 16-38 2-113 2-114 58'-I"OVER BODY.