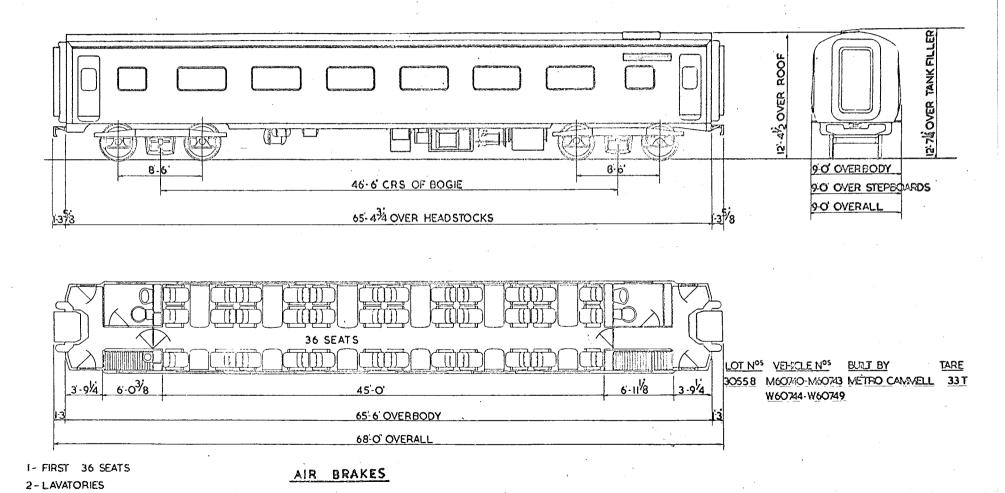

#### RESTAURANT CAR FIRST. B.R. TYPE - H

- 2 FIRSTS 42 SEATS.
- 2 LAVATORIES.

B.R.TYPE - K.

48 SEATS. THIRDS

**LAVATORIES** 