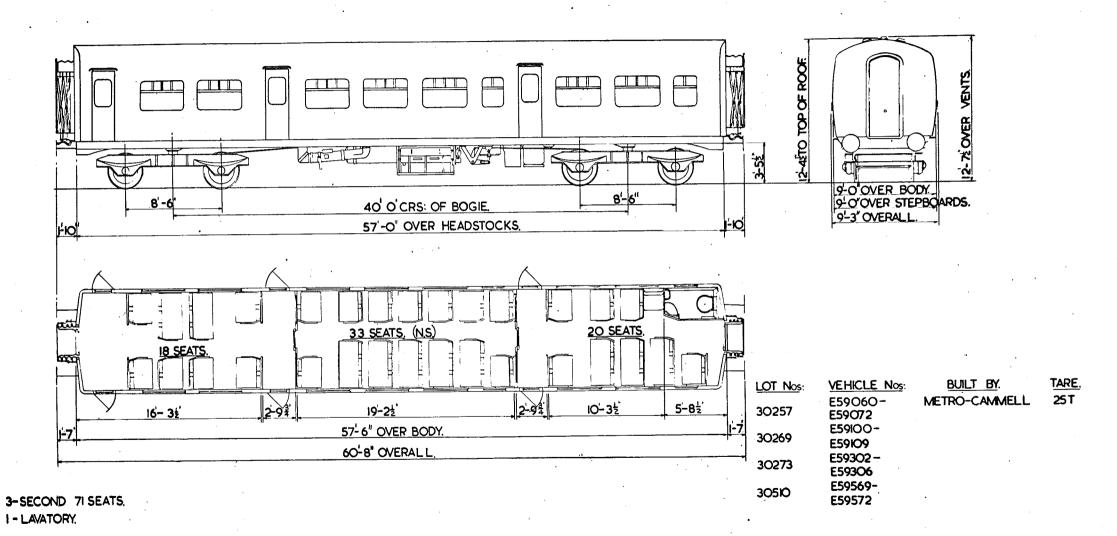

# NON-CORRIDOR THIRD.

IO THIRDS IZO SEATS.
N.S. NON - SMOKING.

2 SECONDS. 104 SEATS.

N.S. NON SMOKING LOT 30099 ONLY.

2 THIRDS 80 SEATS 2 LAVATORIES.