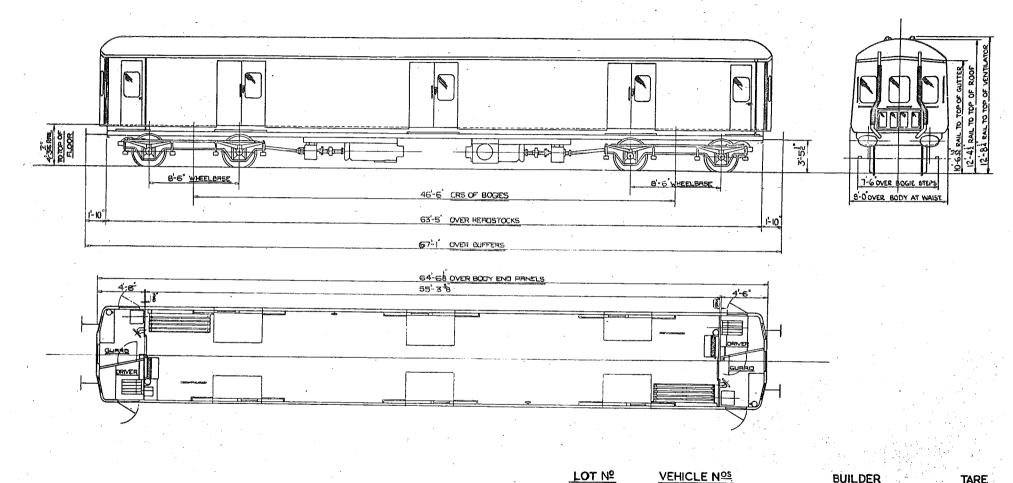

#### MOTOR BRAKE SECOND

8 SECONDS, 96 SEATS. I GUARDS & LUGGAGE COMPT.

SCALE THE FEET.