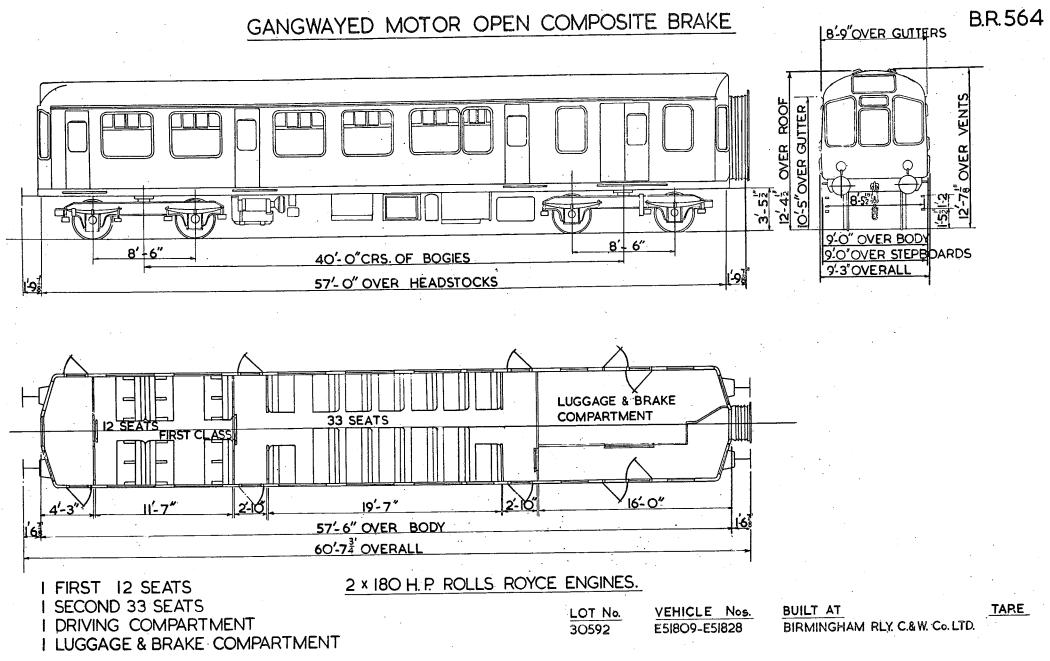

# GANGWAYED MOTOR OPEN SECOND BRAKE

2 - SECOND 52 SEATS

1 - DRIVERS COMPARTMENT

- LUGGAGE COMPARTMENT

NS NON SMOKING

2x180 HP RR. ENGINES.

#### GANGWAYED MOTOR OPEN SECOND BRAKE

2 - SECOND 52 SEATS

I - DRIVERS COMPARTMENT

I - LUGGAGE COMPARTMENT

NS NON SMOKING

2×150 H.P. B.U.T. ENGINES

2- SECOND 44 SEATS

1 - DRIVERS COMPARTMENT

I - LUGGAGE COMPARTMENT

NS NON SMOKING

2x150 HP BUT ENGINES

2 - SECOND 44 SEATS

I - DRIVERS COMPARTMENT

I - LUGGAGE COMPARTMENT

NS NON SMOKING

2x150 HP. BUT ENGINES

# GANGWAYED MOTOR OPEN SECOND BRAKE

2 - SECOND 44 SEATS

1 - DRIVERS COMPARTMENT

I - LUGGAGE COMPARTMENT

NS NON SMOKING

2 x 150 HP BUT ENGINES

2 - SECOND 52 SEATS

I - DRIVERS COMPARTMENT

- LUGGAGE COMPARTMENT

NS NON SMOKING

2×180 HP R.R. ENGINES

N.S. - NON SMOKING.