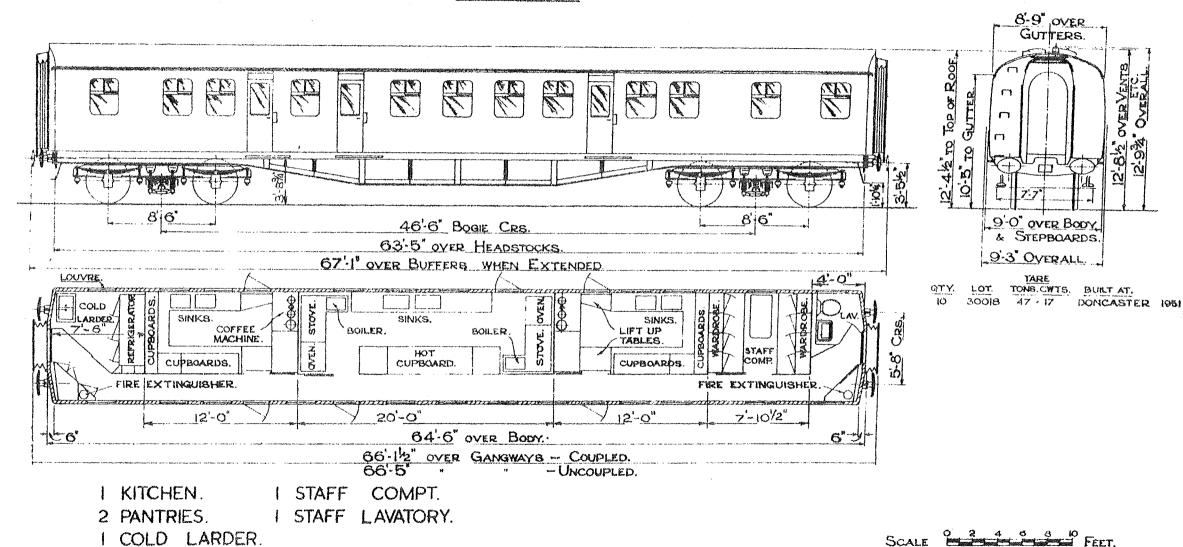

#### KITCHEN CAR. B.R. TYPE - M.

B.R. 701

TOTAL CAPACITY OF ROOF WATER TANKS 297 GAL

B.R. 702