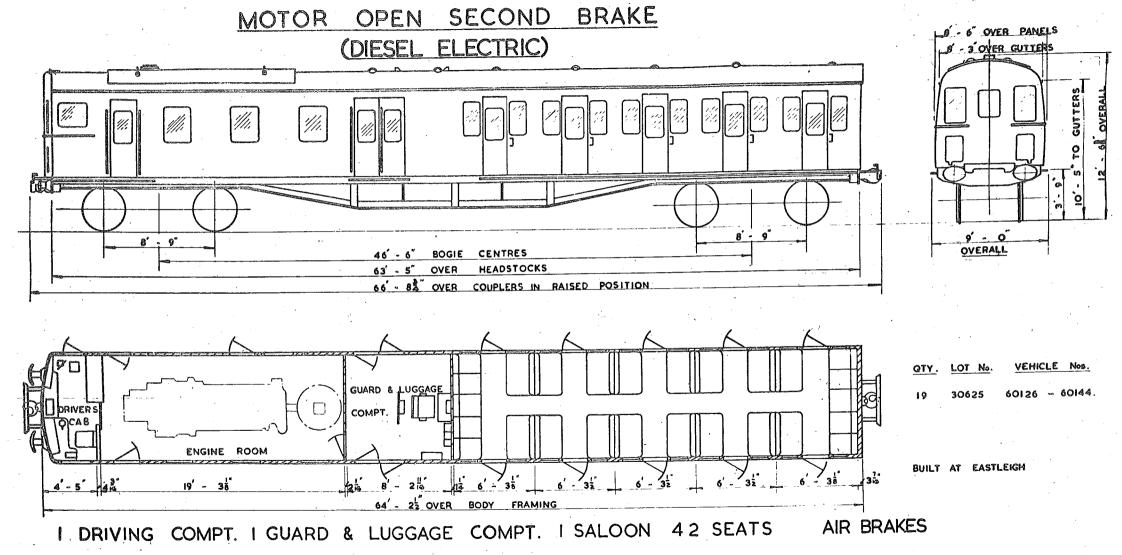

### MOTOR OPEN THIRD BRAKE

#### MOTOR OPEN THIRD BRAKE

18'-104

ISECOND 56 SEATS. I GUARDS & LUGGAGE COMPT. I DRIVING COMPT.

25-2

64'-6" OVER BODY.

2 SECONDS. 74 SEATS. I GUARDS & LUGGAGE COMP. I DRIVING COMP.

SCALE FEET