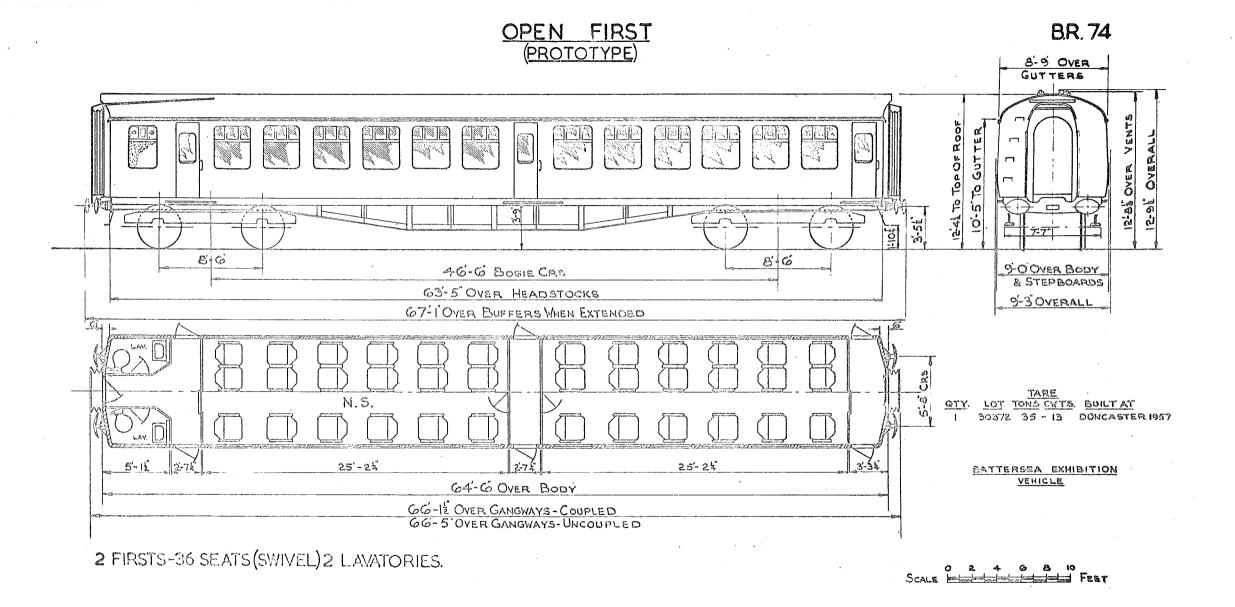

## OPEN FIRST. (PROTOTYPE)

- 2 FIRST 33 SEATS.
- 2 LAVATORIES.

SCALE: 0 4 6 8 10 FEET