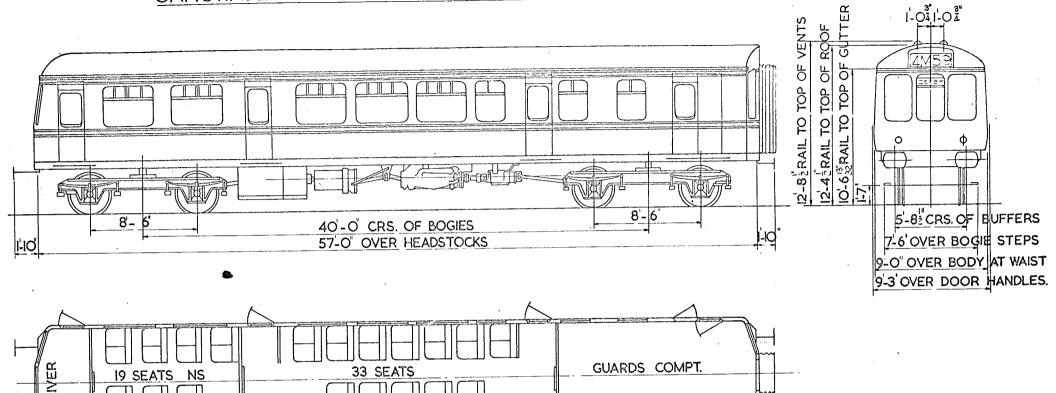

#### OPEN-THIRD. B.R. TYPE - J.

B.R. 92

- THIRDS 64 SEATS.
- LAVATORIES.

#### OPEN THIRD.

2 THIRDS: 2 LAVATORIES.

64 SEATS,

SCALE D 2 4 6 8 10 FEET.

#### OPEN THIRD.

2 THIRDS. 2 LAVATORIES. 48 SEATS.

2 SECONDS 52 SEATS

2 LAVATORIES.

NS. NON-SMOKING.

SCALE 2 4 6 8 10 FEST

2- SECOND. 39- SEAT.

2- LAVÁTORIES.