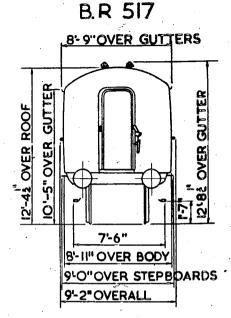

#### COMPOSITE - CORRIDOR. BRAKE

9'-0" OVER BODY.

& STEPBOARDS.

9-3 OVERALL

LOT TONS.CWTS.

30006

3 THIRDS 18 SEATS.

I LUGGAGE COMPT.

2 LAVATORIES.