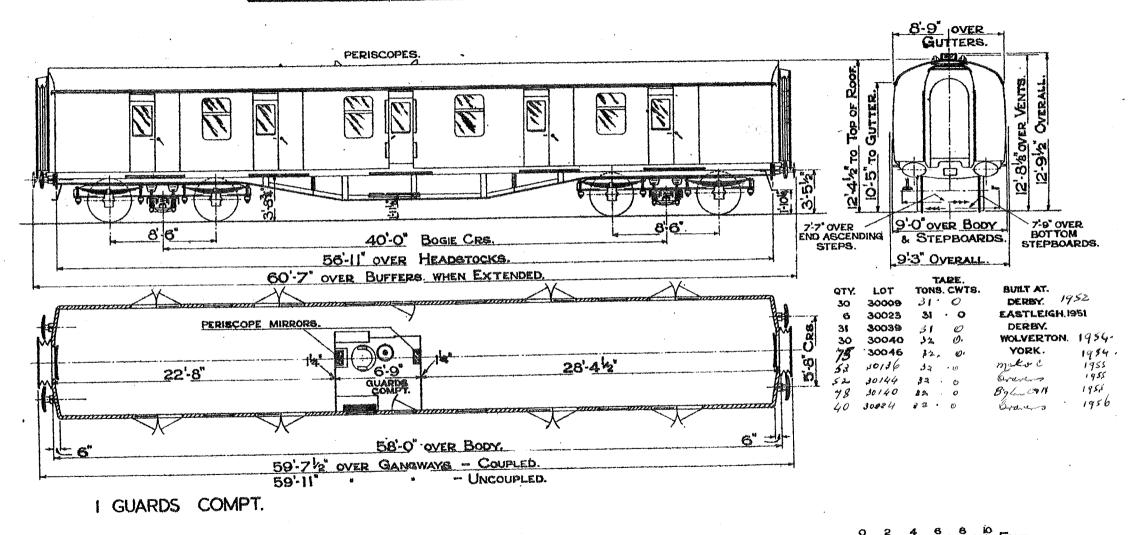

(PULLMAN) (DIESEL ELECTRIC)



L- KITCHEN.

1 - FIRST 18 SEATS,

I - LAVATORY.

I - LAVATORY STAFF.

1- STAFF ROOM.

AIR BRAKES

# TRAILER OPEN FIRST LAVATORY (PULLMAN PARLOUR) (DIESEL ELECTRIC)





SCALE FEET

## TRAILER OPEN SECOND (DIESEL ELECTRIC.)

B.R. 670.



## TRAILER OPEN SECOND (DIESEL ELECTRIC)



Built at Eastleigh 1959



2 SECONDS: 104 SEATS.

SCALE FEET BRAKE.

# TRAILER OPEN SECOND LAVATORY (PULLMAN) (DIESEL ELECTRIC)

(FITTED WITH AUXILIARY EQUIPMENT ENGINE)



#### **BUFFET CAR**



LSALOON 17 SEATS. I BUFFET 4 SEATS. I KITCHEN. I STAFF COMPT. I STAFF LAV.

## DRIVING TRAILER COMPOSITE



## DRIVING TRAILER COMPOSITE DIESEL ELECTRIC





#### KITCHEN CAR. B.R. TYPE - M.





B.R. 701



TOTAL CAPACITY OF ROOF WATER TANKS 297 GAL



B.R. 702



## BRAKE VAN - CORRIDOR.









## POST OFFICE STOWAGE VAN WITH NET APPARATUS



## POST OFFICE STOWAGE VAN.



I BRAKE COMPARTMENT.



TEL. CODE: INSFISH. TARE. IOT.-12C.

MIN. CURVE 12 CHAINS FLOOR AREA 160 sq. FT.

A.V.B. AND HAND BRAKE.



BUFFERS SELF CONTAINED.

SCREW COUPLING.

JOURNALS 9'x 4''

FLOOR DECOLITE

## 28-6 FRUIT VAN.





TEL CODE:- FRUIT. D. WHEELS:- 3-12 D!
MIN CURVE:-14 CHAINS JOURNALS:- 8×42
BRAKE:- HAND LEVER BUFFERS:- SELF (

& AVB. BUFFER HEADS:-1
ELECTRIC LIGHTING COUPLINGS:- SCR

WHEELS: - 3-12 DIA.

JOURNALS: -8x42

BUFFERS: - SELF CONTAINED

BUFFER HEADS: -1-4 DIA.

COUPLINGS: - SCREW

BODY: -WOOD

FLOOR: - BITUMEN EMULSION

| TARE |       |      |      |          |
|------|-------|------|------|----------|
| QTY  | LOT   | TONS | CWTS | BUILT AT |
| 65   | 30345 | 11   | 8    | SWI