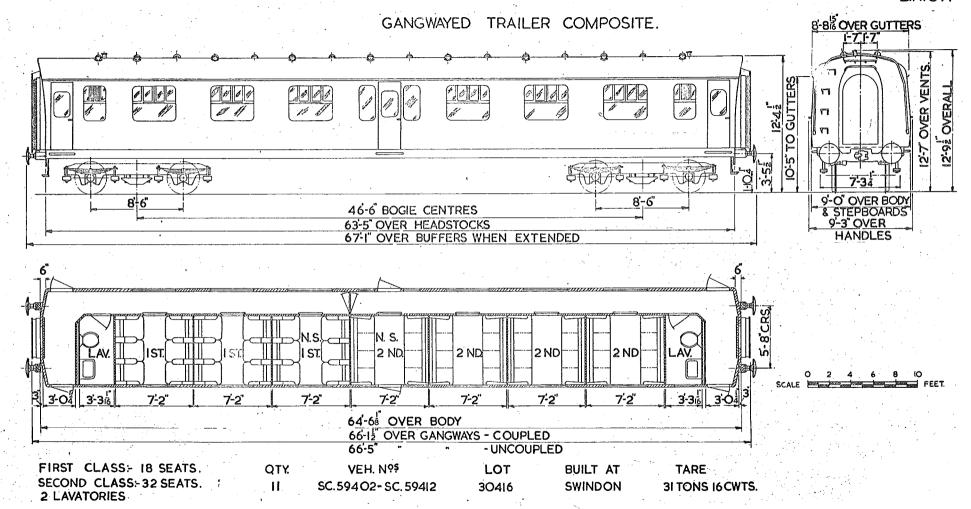

66-12 OVER GANGWAYS - COUPLED
66-5"OVER GANGWAYS-UNCOUPLED

4 FIRSTS 24 SEATS, I GUARDS COMPT. I LUGGAGE COMPT. I LAVATORY N.S.- NON - SMOKING.

BUILT AT.

METRO-C.

melso C 1954.