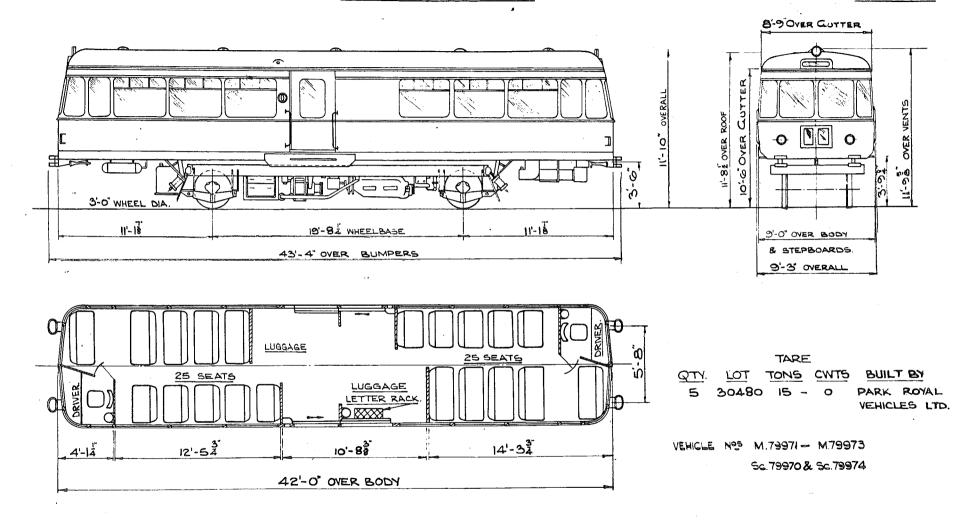

# SINGLE OPERATING UNIT No.

### BR. 514

MOTOR THIRD BRAKE. LOT. 30380
61 SEATS. No. M79900.
TARE 27T.