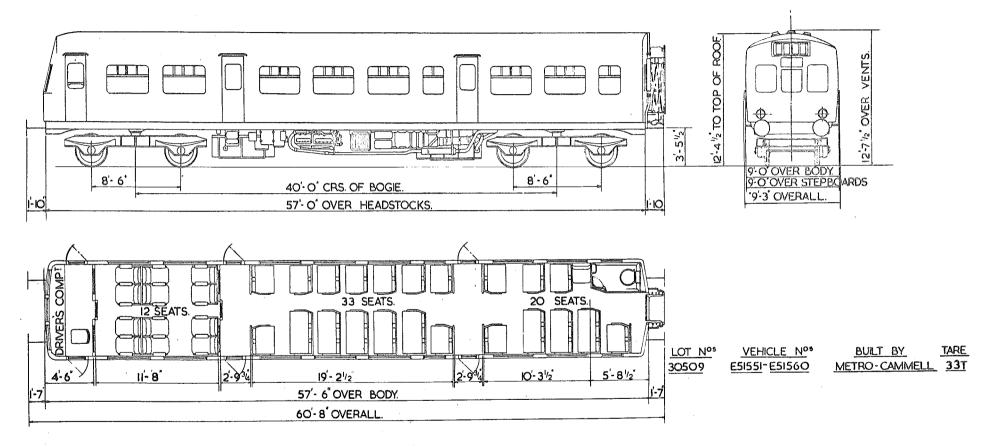

#### DRIVING TRAILER COMPOSITE

20 SEATS

15'-118"

DRIVING TRAILER LAVATORY COMPOSITE. LOT. 30369.

33 SEATS

19'-2분"

57'-6" OVER BODY 60'-8" OVERALL

SEATING 53 SECOND CLASS.

2'-113

11'-73"

NO. S.C. 79999.

12 FIRST CLASS.

TARE 32 1 T.