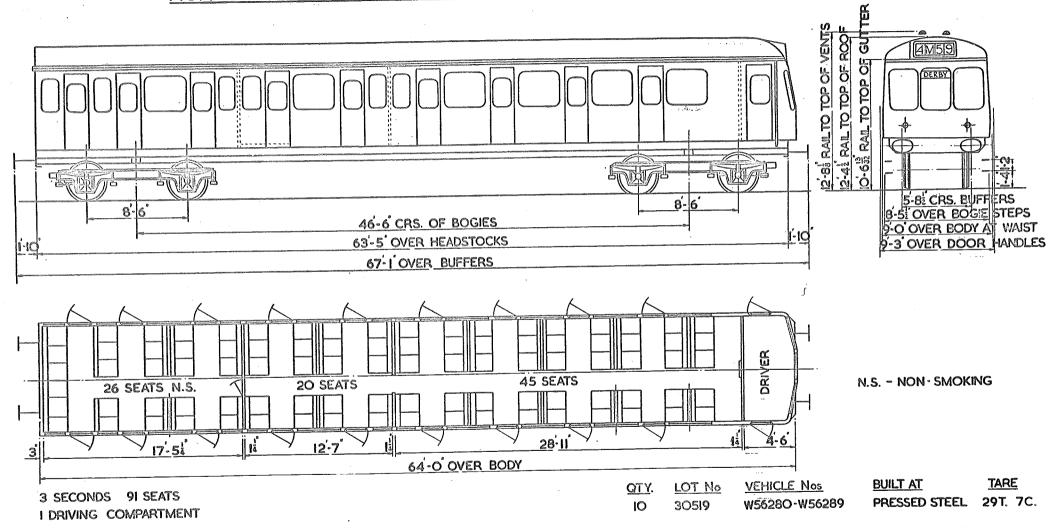

# NON-GANGWAYED MOTOR OPEN SECOND.

N.S-NON SMOKING.

1-01-0

4M59

NOTE: ELECTRIC TAIL LAMPS NOT FITTED TO THE FOLLOWING VEHICLES:-W.51317 -W.51320 INCLUSIVE, AND W.51374-W51412 INCLUSIVE.

5-82 CRS. OF BUFFERS.

8-52 OVER BOGIE STEPS.

9-0'OVER BODY AT WAIST.

9'-3' OVER DOOR HANDLES.

3 SECOND - 91 SEATS

I DRIVING COMPARTMENT.

2 X ISO H.P. B.U.T. ENGINES.

LOT VEHICLE No 30545 W51317-W51331

C&W. Co. 30548 W5I374-W5I4I5 PRESSED STEEL. 36T.

B'HAM RLY.

36 T.