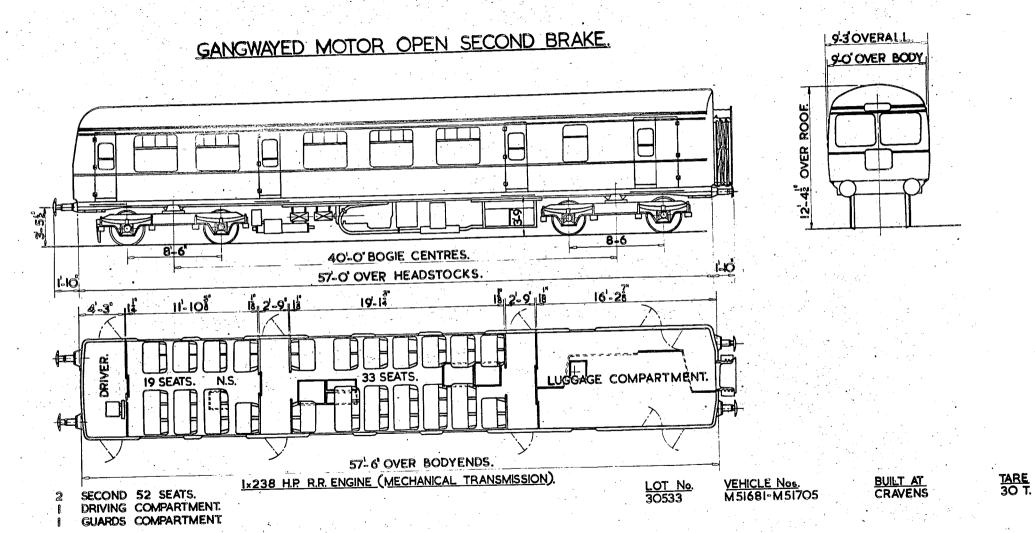

## NON GANGWAYED MOTOR SEMI-OPEN SECOND BRAKE.

2 SECOND. 78 SEATS
1 DRIVING COMPARTMENT
1 GUARD & LUGGAGE

2 x 238 H.P., R.R. ENGINES

LOT No 3052I VEHICLE Nos M 51591 - M 51650

BUILT AT DERBY TARE 40 T.

B.R. 588.

2 SECOND. 90 SEATS

30522

M59589 - M59618

BUILT AT DERBY

<u>TARE</u> 30 T