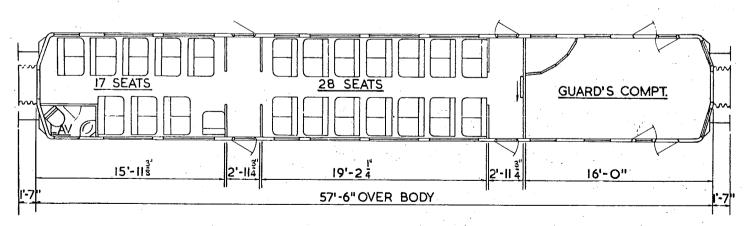

## TRAILER SEMI OPEN SECOND.

I GUARDS COMPT. I LUGGAGE COMPT.
CARRYING CAPACITY IO TONS EVENLY DISTRIBUTED.

SCALE 0 2 4 6 8 10 FEET

N.S. NON-SMOKING

\* VEHICLE No. 79000

HAS DRAUGHT SCREENS
HERE INSTEAD OF DOOR.

8. 30084 E79000-79007 DERBY.

OTY. LOT.

VEHICLE Nos BUILT AT TARE.

26 T

2 X 125 H.P. LEYLAND ENGINES WITH TORQUE CONVERTOR.

3 SECONDS - 61 SEATS.
1 GUARD & LUGGAGE COMPT.
1 DRIVING COMPT.