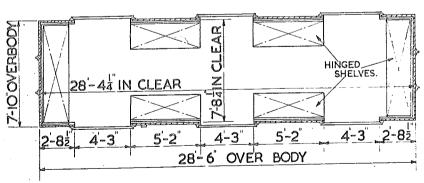

at Eastleigh 1959



2 SECONDS: 104 SEATS.

SCALE FEET BRAKE.

# TRAILER OPEN SECOND LAVATORY (PULLMAN) (DIESEL ELECTRIC)

(FITTED WITH AUXILIARY EQUIPMENT ENGINE)



#### **BUFFET CAR**



LSALOON 17 SEATS. I BUFFET 4 SEATS. I KITCHEN. I STAFF COMPT. I STAFF LAV.

## DRIVING TRAILER COMPOSITE



## DRIVING TRAILER COMPOSITE DIESEL ELECTRIC





#### KITCHEN CAR. B.R. TYPE - M.





B.R. 701



TOTAL CAPACITY OF ROOF WATER TANKS 297 GAL



B.R. 702



## BRAKE VAN - CORRIDOR.









## POST OFFICE STOWAGE VAN WITH NET APPARATUS



## POST OFFICE STOWAGE VAN.



I BRAKE COMPARTMENT.



TEL. CODE: INSFISH. TARE. IOT.-12C.

MIN. CURVE 12 CHAINS FLOOR AREA 160 sq. FT.

A.V.B. AND HAND BRAKE.



BUFFERS SELF CONTAINED.

SCREW COUPLING.

JOURNALS 9'x 4''

FLOOR DECOLITE

## 28-6 FRUIT VAN.





TEL CODE:- FRUIT. D. WHEELS:- 3-12 D!
MIN CURVE:-14 CHAINS JOURNALS:- 8×42
BRAKE:- HAND LEVER BUFFERS:- SELF (

& AVB. BUFFER HEADS:-1
ELECTRIC LIGHTING COUPLINGS:- SCR

WHEELS: - 3-12 DIA.

JOURNALS: -8x42

BUFFERS: - SELF CONTAINED

BUFFER HEADS: -1-4 DIA.

COUPLINGS: - SCREW

BODY: -WOOD

FLOOR: - BITUMEN EMULSION

| TARE |       |      |      |          |
|------|-------|------|------|----------|
| QTY  | LOT   | TONS | CWTS | BUILT AT |
| 65   | 30345 | 11   | 8    | SWINDON  |
| 50   | 30383 | 11   | 8    | SWINDON  |

### **B.R.810**

## NON GANGWAYED UTILITY VAN.







SCALE FEET





## 4 WHEELED COVERED CARRIAGE TRUCK.





|         | 4 ADJU | JSTABLE WHEELB | ARS & CHOCKS        |      |
|---------|--------|----------------|---------------------|------|
| DOORWAY |        |