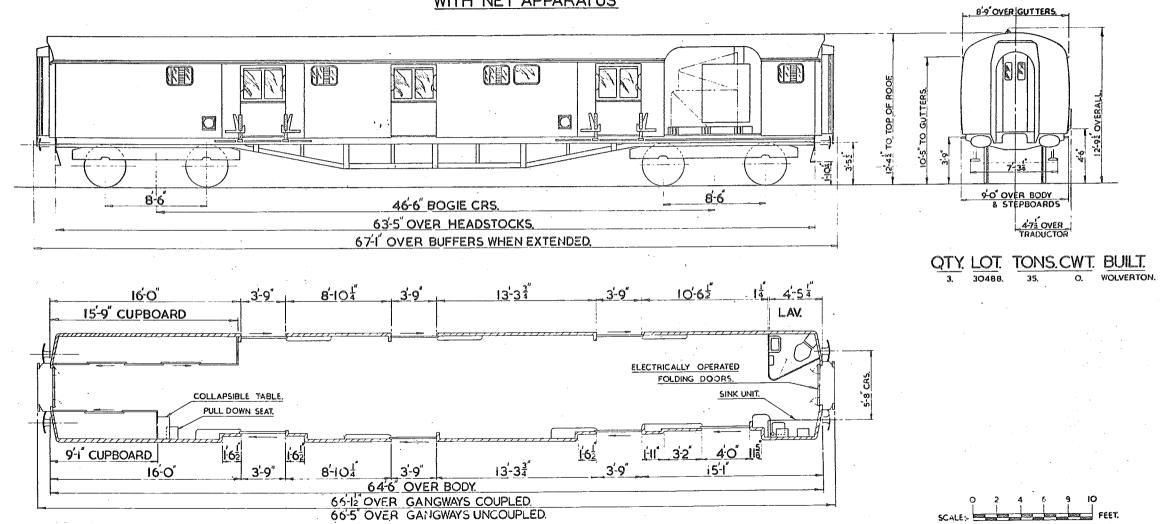

## POST OFFICE STOWAGE VAN WITH NET APPARATUS

## POST OFFICE STOWAGE VAN.

I BRAKE COMPARTMENT.

TEL. CODE: INSFISH. TARE. IOT.-12C.

MIN. CURVE 12 CHAINS FLOOR AREA 160 sq. FT.

A.V.B. AND HAND BRAKE.

BUFFERS SELF CONTAINED.

SCREW COUPLING.

JOURNALS 9'x 4''