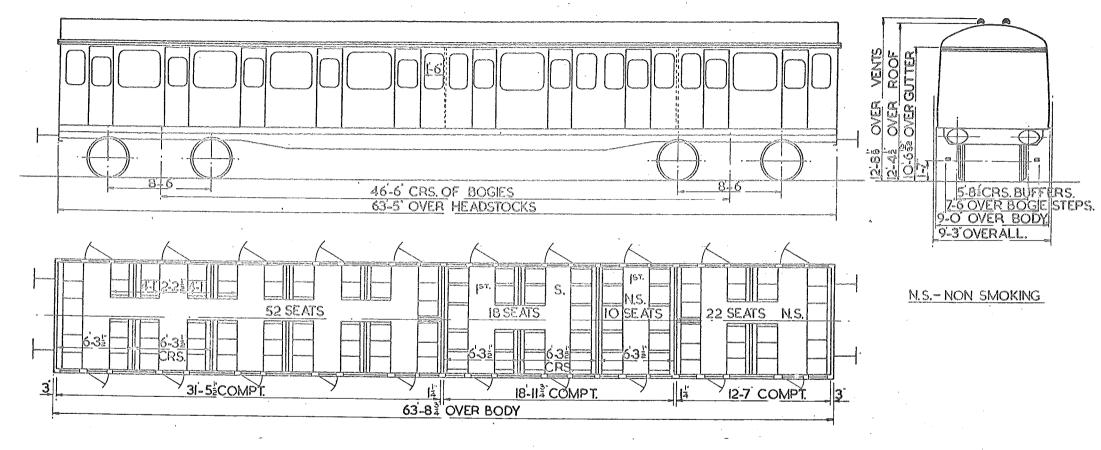

#### OPEN THIRD.

2 THIRDS. 2 LAVATORIES. 48 SEATS.

2 SECONDS 52 SEATS

2 LAVATORIES.

NS. NON-SMOKING.

SCALE 2 4 6 8 10 FEST

2- SECOND. 39- SEAT.

2- LAVÁTORIES.