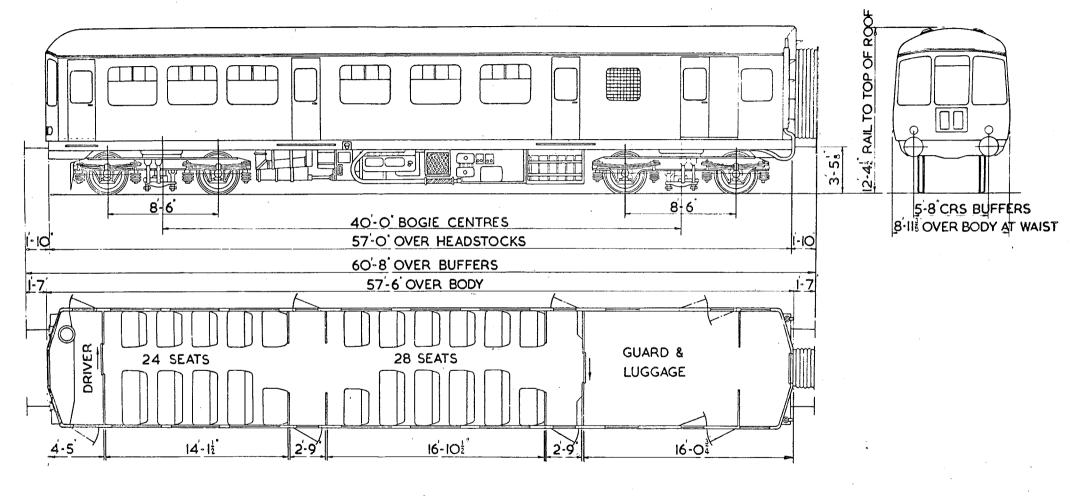

#### OPEN-THIRD. B.R. TYPE - J.

B.R. 92

- THIRDS 64 SEATS.
- LAVATORIES.

#### OPEN THIRD.

2 THIRDS: 2 LAVATORIES.

64 SEATS,

SCALE D 2 4 6 8 10 FEET.

#### OPEN THIRD.

2 THIRDS. 2 LAVATORIES. 48 SEATS.

2 SECONDS 52 SEATS

2 LAVATORIES.

NS. NON-SMOKING.

SCALE 2 4 6 8 10 FEST

2- SECOND. 39- SEAT.

2- LAVÁTORIES.