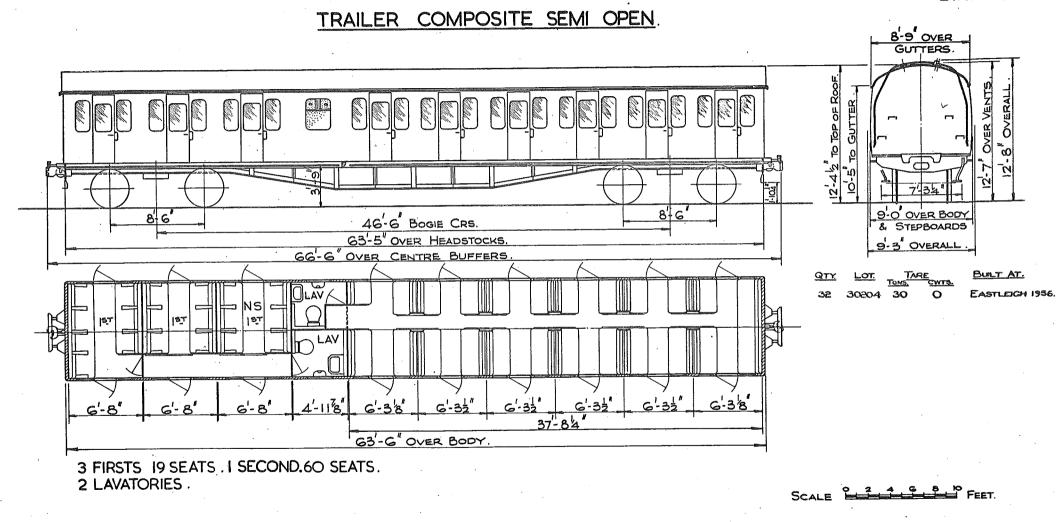

## OPEN FIRST. (PROTOTYPE)

- 2 FIRST 33 SEATS.
- 2 LAVATORIES.

SCALE: 0 4 6 8 10 FEET