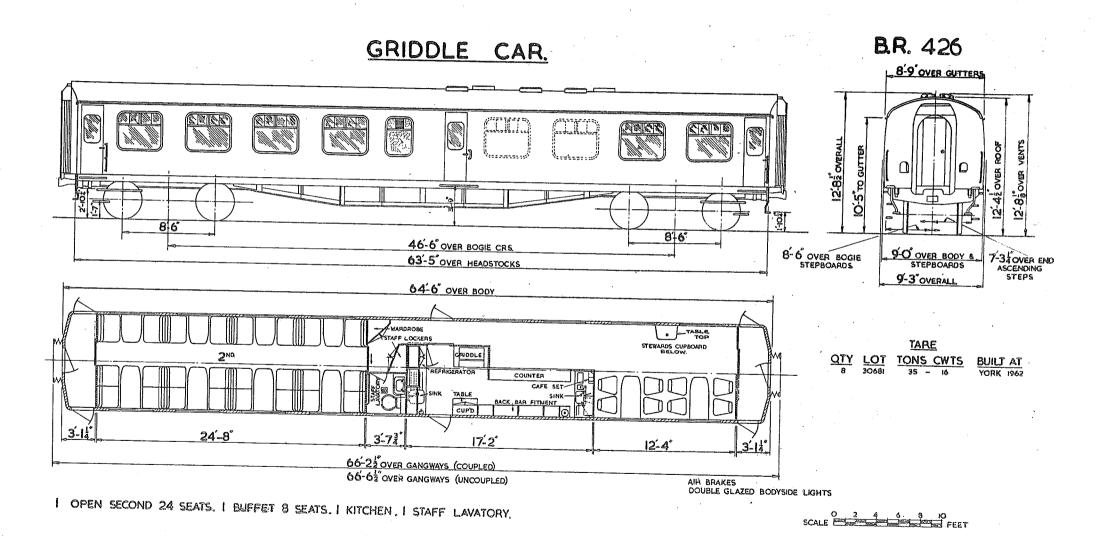

#### GRIDDLE CAR

#### **BUFFET CAR**

LSALOON 17 SEATS. I BUFFET 4 SEATS. I KITCHEN. I STAFF COMPT. I STAFF LAV.