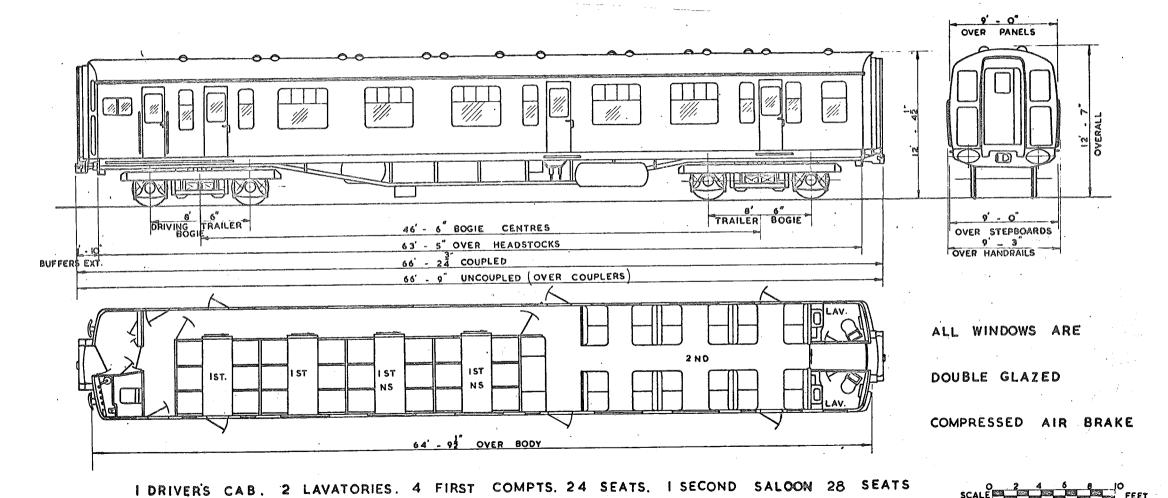

66-12 OVER GANGWAYS - COUPLED
66-5"OVER GANGWAYS-UNCOUPLED

4 FIRSTS 24 SEATS, I GUARDS COMPT. I LUGGAGE COMPT. I LAVATORY N.S.- NON - SMOKING.

BUILT AT.

METRO-C.

melso C 1954.