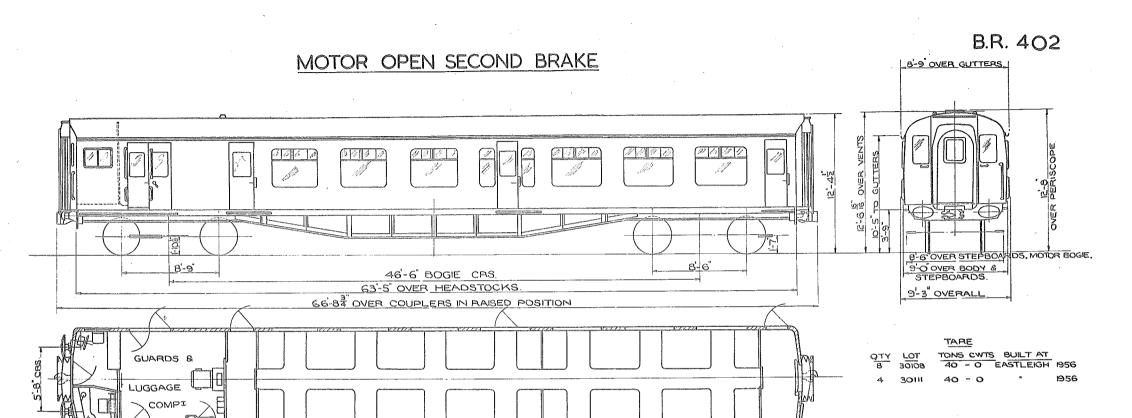

#### MOTOR BRAKE SECOND

8 SECONDS, 96 SEATS. I GUARDS & LUGGAGE COMPT.

SCALE THE FEET.