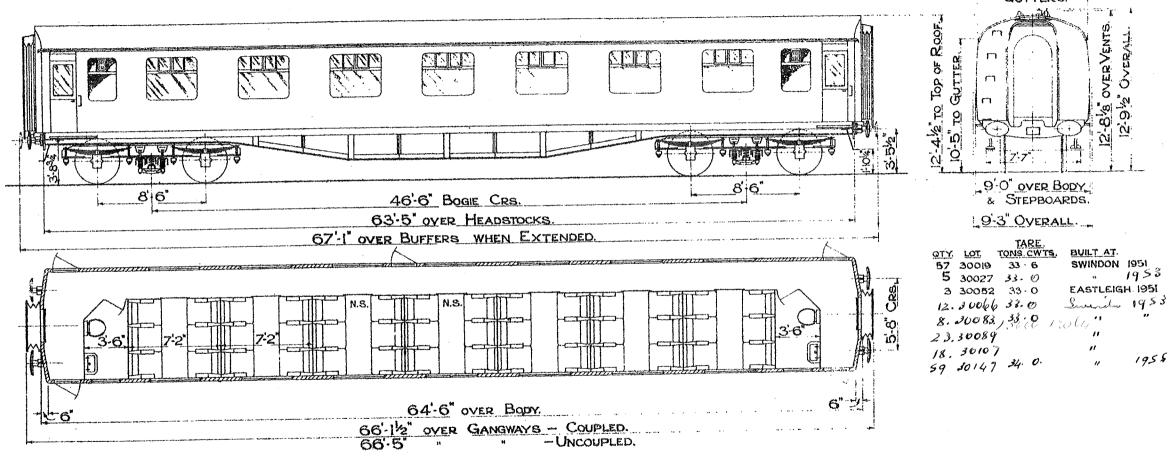

# FIRST - CORRIDOR. BR. TYPE A.

7 FIRSTS

42 SEATS.

2 LAVATORIES.

N.S. NON-SMOKING.

SCALE 0 2 4 6 8 10 FEET.

8-9' OVER