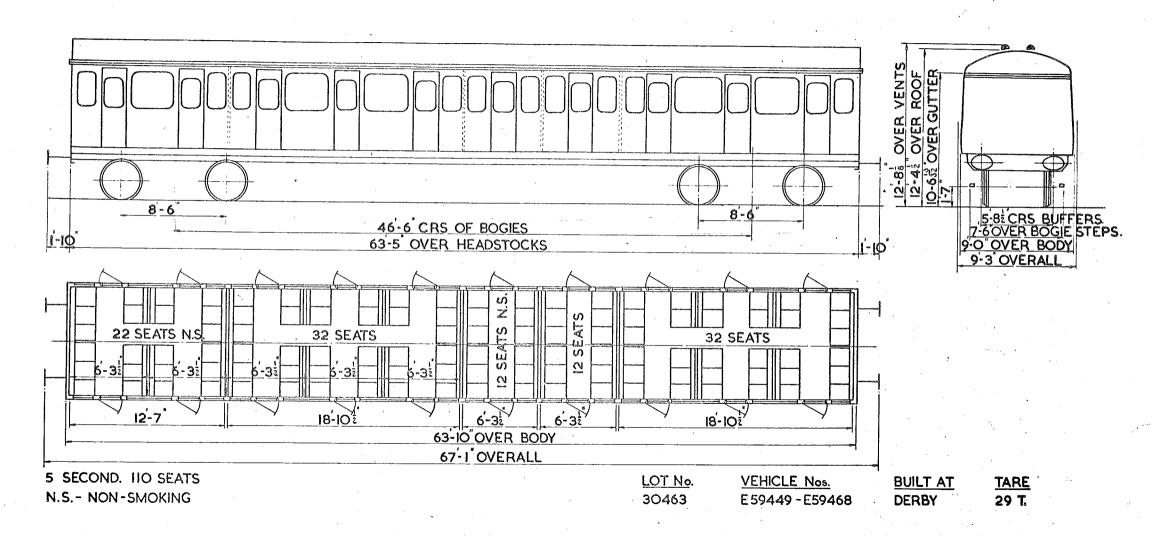

# NON-CORRIDOR THIRD.

IO THIRDS IZO SEATS.
N.S. NON - SMOKING.

2 SECONDS. 104 SEATS.

N.S. NON SMOKING LOT 30099 ONLY.

2 THIRDS 80 SEATS 2 LAVATORIES.