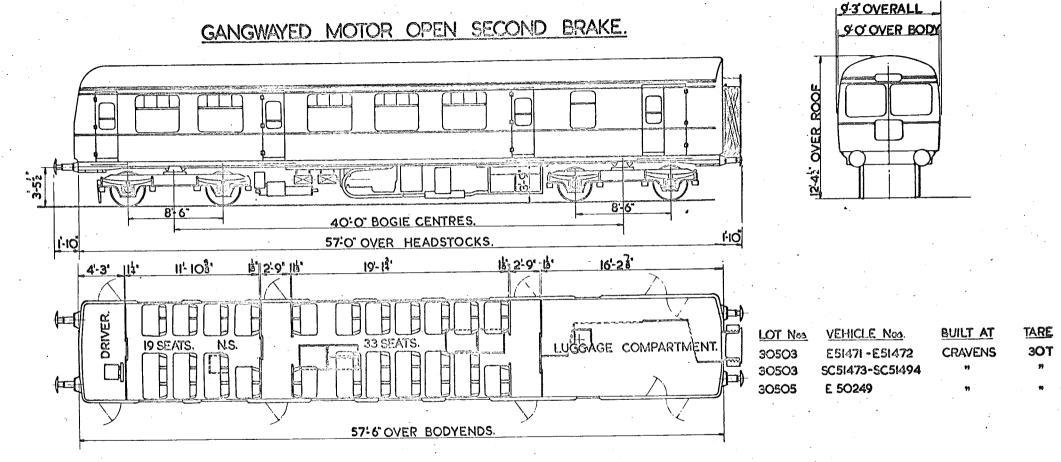

### MOTOR OPEN THIRD BRAKE

#### MOTOR OPEN THIRD BRAKE

18'-104

ISECOND 56 SEATS. I GUARDS & LUGGAGE COMPT. I DRIVING COMPT.

25-2

64'-6" OVER BODY.

2 SECONDS. 74 SEATS. I GUARDS & LUGGAGE COMP. I DRIVING COMP.

SCALE FEET