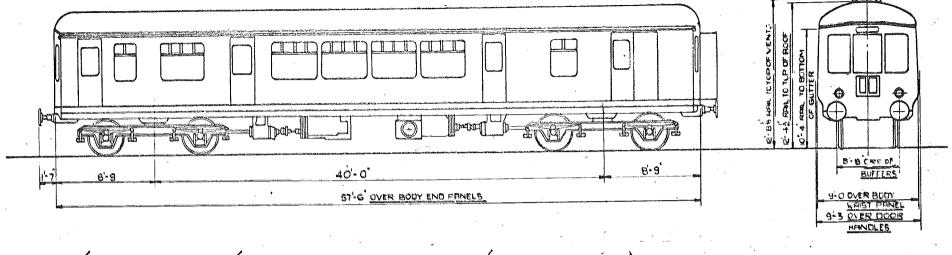

T No.

30469

#### GANGWAYED MOTOR OPEN SECOND BRAKE.



2 SECOND. 52 SEATS.

I DRIVING COMPARTMENT

I GUARDS COMPARTMENT

2 x 150 H.P B.U.T. ENGINES.

This PDF copy by J.D. Faulkner, 2016 (visit http://www.barrowmoremrg.co.uk)



# NON-GANGWAYED MOTOR OPEN SECOND BRAKE.



# NON-GANGWAYED MOTOR OPEN SECOND.



N.S-NON SMOKING.

1-01-0

4M59

NOTE: ELECTRIC TAIL LAMPS NOT FITTED TO THE FOLLOWING VEHICLES:-W.51317 -W.51320 INCLUSIVE, AND W.51374-W51412 INCLUSIVE.

5-82 CRS. OF BUFFERS.

8-52 OVER BOGIE STEPS.

9-0'OVER BODY AT WAIST.

9'-3' OVER DOOR HANDLES.

3 SECOND - 91 SEATS

I DRIVING COMPARTMENT.

2 X ISO H.P. B.U.T. ENGINES.

LOT VEHICLE No 30545 W51317-W51331

C&W. Co. 30548 W5I374-W5I4I5 PRESSED STEEL. 36T.

B'HAM RLY.

36 T.

## GANGWAYED MOTOR OPEN SECOND BRAKE.

#### B.R. 536





LOT Nos VEHICLE Nos BUILT AT [ARE.]
30278 SC 50339 - SC 50347 GLOUCESTER 30 T
30278 M 50348 - M 50358 " "
30444 SC 51108 - SC 51127 " "

2 SECOND 52 SEATS

I DRIVING COMPARTMENT.

I GUARDS COMPARTMENT.

2 X ISOHP B.U.T. ENGINES.

#### GANGWAYED DRIVING TRAILER OPEN COMPOSITE LAVATORY

#### B. R. 537





LOT Nos. VEHICLE Nos. BUILT AT TARE

30279

SC 56094-SC 56102. GLOUCESTER. 25 T.

M 56103 - M 56113.

SC56300 SC56319. 30445

- 12 SEATS. FIRST.
- SECOND 54 SEATS.
- DRIVING COMPARTMENT.
- LAVATORY.
  This PDF copy by J.D. Faulkner, 2016 (visit http://www.barrowmoremrg.co.uk)

### NON GANGWAYED DRIVING TRAILER OPEN SECOND

B. R. 538





3 SECOND. 91 SEATS.

I DRIVING COMPARTMENT.

LOT No. 30420 <u>VEHICLE Nos.</u> W56291 - W56299 BUILT AT. TARE.
GLOUCESTER 27 T.

#### NON GANGWAYED MO