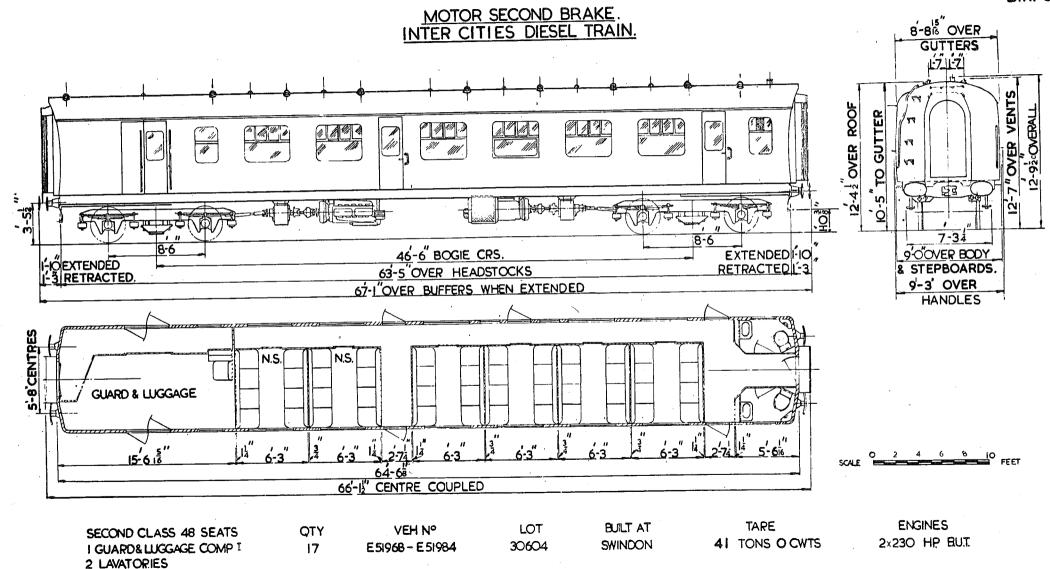

### MOTOR OPEN THIRD BRAKE

#### MOTOR OPEN THIRD BRAKE

18'-104

ISECOND 56 SEATS. I GUARDS & LUGGAGE COMPT. I DRIVING COMPT.

25-2

64'-6" OVER BODY.

2 SECONDS. 74 SEATS. I GUARDS & LUGGAGE COMP. I DRIVING COMP.

SCALE FEET