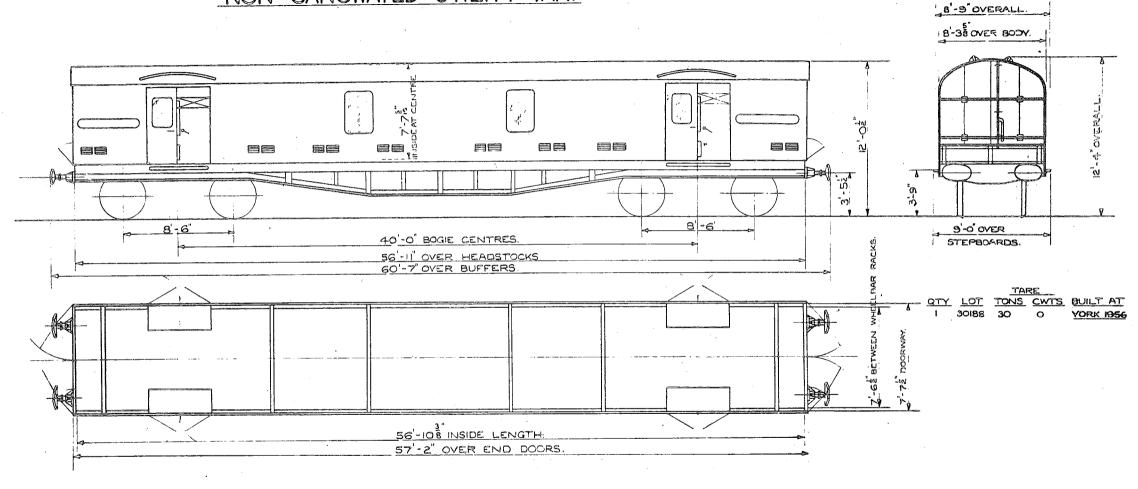

PARTMENT.



TEL. CODE: INSFISH. TARE. IOT.-12C.

MIN. CURVE 12 CHAINS FLOOR AREA 160 sq. FT.

A.V.B. AND HAND BRAKE.



BUFFERS SELF CONTAINED.

SCREW COUPLING.

JOURNALS 9'x 4''

FLOOR DECOLITE

## 28-6 FRUIT VAN.





TEL CODE:- FRUIT. D. WHEELS:- 3-12 D!
MIN CURVE:-14 CHAINS JOURNALS:- 8×42
BRAKE:- HAND LEVER BUFFERS:- SELF (

& AVB. BUFFER HEADS:-1
ELECTRIC LIGHTING COUPLINGS:- SCR

WHEELS: - 3-12 DIA.

JOURNALS: -8x42

BUFFERS: - SELF CONTAINED

BUFFER HEADS: -1-4 DIA.

COUPLINGS: - SCREW

BODY: -WOOD

FLOOR: - BITUMEN EMULSION

| TARE |       |      |      |          |
|------|-------|------|------|----------|
| QTY  | LOT   | TONS | CWTS | BUILT AT |
| 65   | 30345 | 11   | 8    | SWINDON  |
| 50   | 30383 | 11   | 8    | SWINDON  |

### **B.R.810**

## NON GANGWAYED UTILITY VAN.







SCALE FEET





## 4 WHEELED COVERED CARRIAGE TRUCK.





|         | 4 ADJU | JSTABLE WHEELB | ARS & CHOCKS        |      |
|---------|--------|----------------|---------------------|------|
| DOORWAY |        |                | SHELVES IN POSITION | はノンは |
|         | $\sim$ |                | $\checkmark$        |      |

| 300 |
|-----|
| 454 |
| 595 |
| 592 |
| 392 |
| 922 |
|     |

CARRYING CAPACITY IO TONS, EVENLY DISTRIBUTED.

8 SHELVES 5'-2" X 1'-11"

SCALE FEET





|         | 4 ADJUSTABLE WHEELBARS & CHOCKS