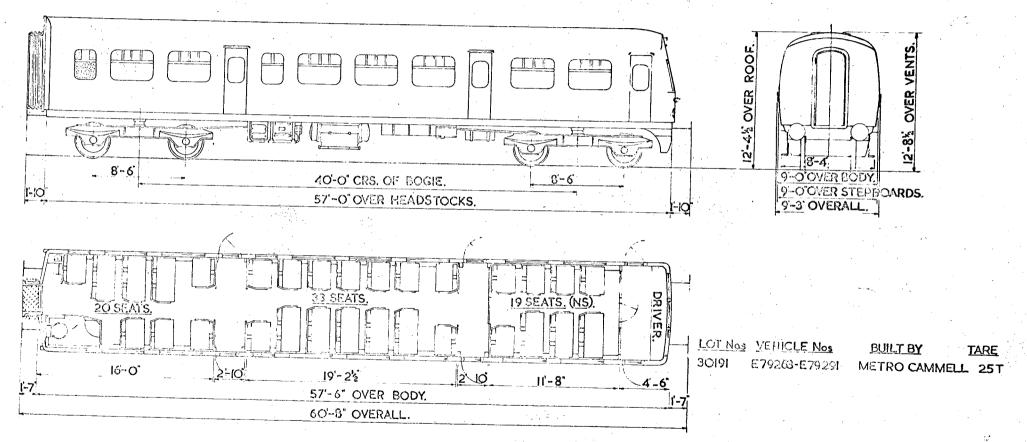

#### DRIVING TRAILER COMPOSITE

20 SEATS

15'-118"

DRIVING TRAILER LAVATORY COMPOSITE. LOT. 30369.

33 SEATS

19'-2분"

57'-6" OVER BODY 60'-8" OVERALL

SEATING 53 SECOND CLASS.

2'-113

11'-73"

NO. S.C. 79999.

12 FIRST CLASS.

TARE 32 1 T.