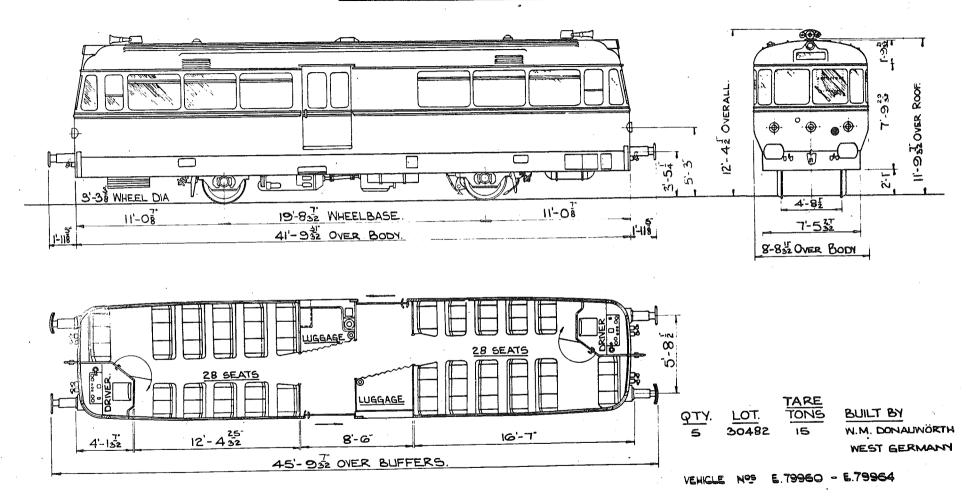

### DIESEL RAILBUS

2 SECONDS 56 SEATS

### DIESEL RAILBUS

2 SECONDS 56 SEATS

2 SECONDS 48 SEATS (INCLUDING FOLDING SEATS)

2 SECONDS 50 SEATS.

SCALE. FEET.