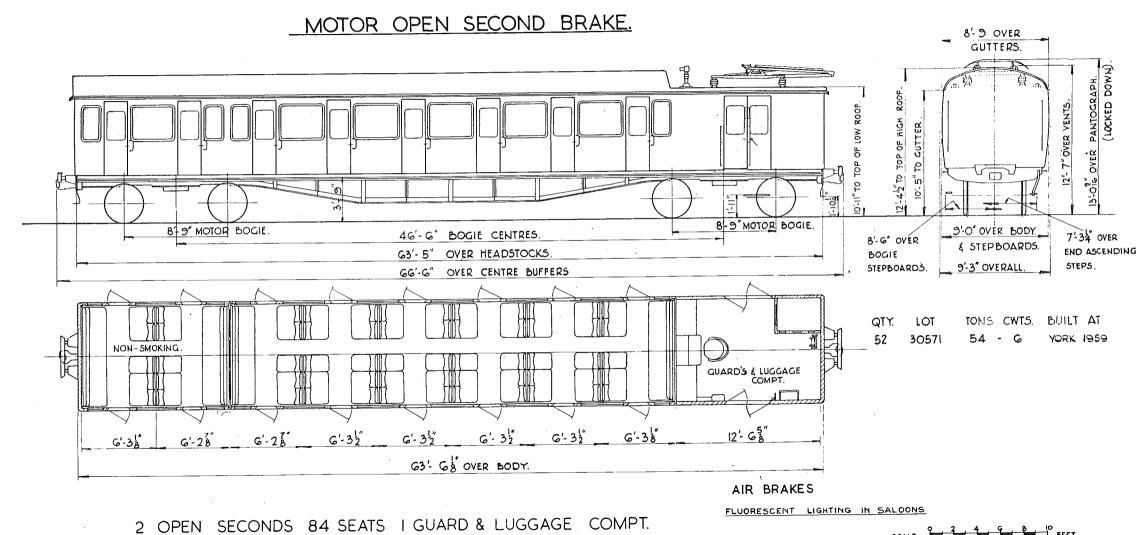

#### MOTOR OPEN SECOND BRAKE,

2 SECONDS 84 SEATS. I GUARDS & LUGGAGE COMPT. I DRIVING COMPT.

AIR BRAKES.

SCALE FEET

This PDF copy by J.D. Faulkner, 2016 (visit http://www.barrowmoremrg.co.uk)

2 SECONDS 84 SEATS. I GUARDS & LUGGAGE COMPT. I DRIVING COMPT.