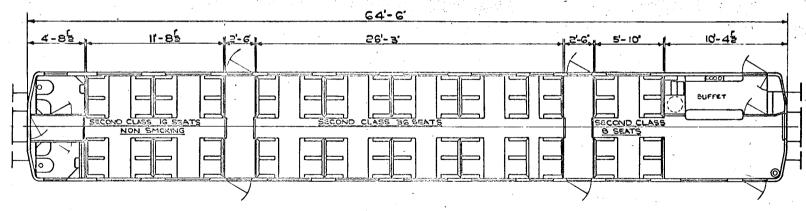

SCALE. SCALE. FEET

2 SECONDS 48 SEATS 2 LAVATORIES

B.R. TYPE A.

2 LAVATORIES.

N.S. NON-SMOKING.

SCALE FEET.