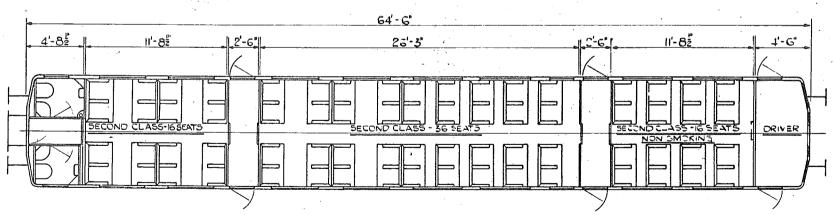

#### OPEN THIRD.

2 THIRDS. 2 LAVATORIES. 48 SEATS.

2 SECONDS 52 SEATS

2 LAVATORIES.

NS. NON-SMOKING.

SCALE 2 4 6 8 10 FEST

2- SECOND. 39- SEAT.

2- LAVÁTORIES.