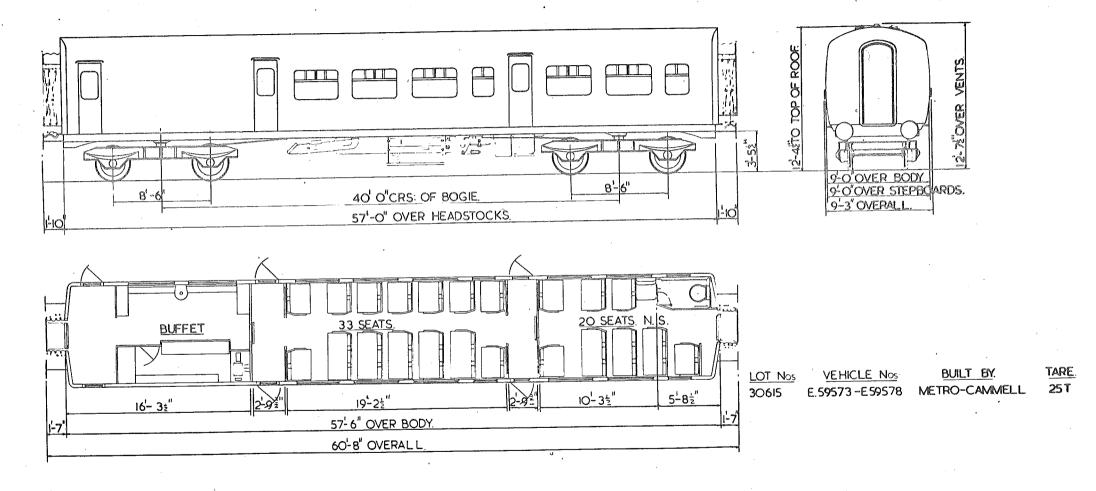

S 56 SEATS





2 SECONDS 48 SEATS (INCLUDING FOLDING SEATS)





2 SECONDS 50 SEATS.

SCALE. FEET.

## DIESEL RAILBUS



2 SECONDS.46 SEATS.





2 - SECOND 52 SEATS

I - DRIVERS COMPARTMENT

I - LUGGAGE COMPARTMENT

NS NON SMOKING

2×180 HP. R.R. ENGINES



2-SECOND. 53 SEATS.

I - DRIVERS COMPARTMENT.

I - LAVATORY.

2 X 180 HP R.R. ENGINES



2-SECOND. 53 SEATS.

1- DRIVERS COMPARTMENT.

I - LAVATORY.

2 X 180 HP R.R. ENGINES



2-SECOND. 45 SEATS.

I - DRIVERS COMPARTMENT.

I - LAVATORY.

X 150 H.P. B.U.T. ENGINES



I - FIRST.

12 SEATS.

2-SECOND. 45 SEATS.

I - DRIVERS COMPARTMENT.

I - LAVATORY.

2 X ISO HP BUT ENGINES



2 SECOND. 53 SEATS.

I- DRIVERS COMPARTMENT.

I'- LAVATORY.



I · LAVATORY.



3-SECOND 61 SEATS
1-LAVATORY





1-FIRST 12 SEATS 2-SECOND 53 SEATS 1-LAVATORY



2-SECOND 53 SEATS

I - LAVATORY

### GANGWAYED TRAILER OPEN SECOND BRAKE



2 - SECOND 45 SEATS

I - LUGGAGE COMPARTMENT

I - LAVATORY

# GANGWAYED TRAILER OPEN SECOND BRAKE



- 2 SECOND 53 SEATS
- I LUGGAGE COMPARTMENT
- 1 LAVATORY

#### GANGWAYED DRIVING TRAILER OPEN COMPOSITE LAVATORY.



<sup>1</sup> FIRST 12 SEATS.

<sup>2</sup> SECOND 53 SEATS.

I DRIVERS COMPARTMENT

LAVATORY.



- I FIRST 12 SEATS
- 2 SECOND 45 SEATS.
- I DRIVERS COMPARTMENT.
- I LAVATORY.





- I FIRST 12 SEATS.
- 2 SECOND 53 SEATS.
- . I DRIVING COMPARTMENT.
  - I LAVATORY.



2 SECOND 62 SEATS.

I GUARD & LUGGAGE.

DRIVING.

2X 238 H.P. RR. ENGINES

LOT. No. 30341.... VEHICLE. No. E. 50000.

**BUILT AT** DERBY

TARE. 41T.3C.



Original © BRB Residuary Ltd

I GUARD & LUGGAGE COMPT.

This PDF copy by J.D. Fau