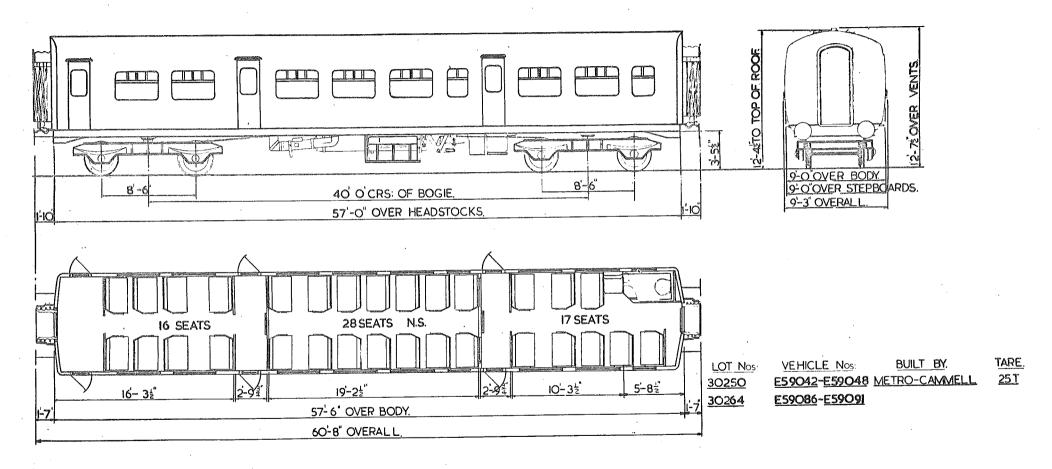

# NON-CORRIDOR THIRD.

IO THIRDS IZO SEATS.
N.S. NON - SMOKING.

2 SECONDS. 104 SEATS.

N.S. NON SMOKING LOT 30099 ONLY.

2 THIRDS 80 SEATS 2 LAVATORIES.