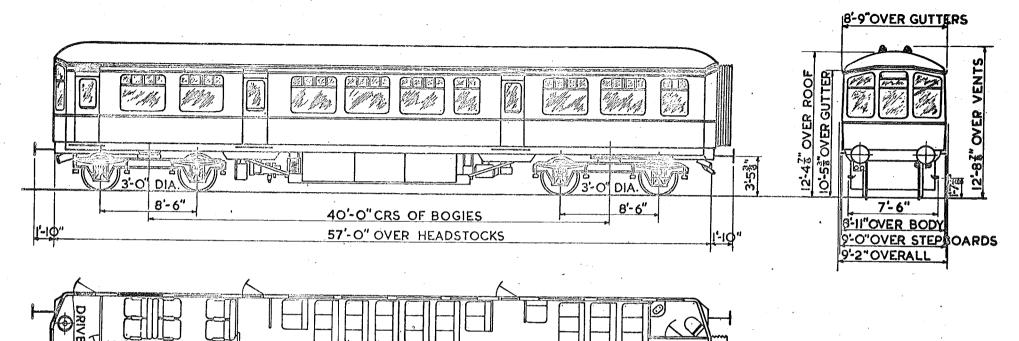

# BATTERY RAILCAR.

9'-2" OVERALL

40'-0" CRS. OF BOGIES

57'-O" OVER HEADSTOCKS

MOTOR SECOND BRAKE, LOT 30368

52 SEATS

8'-6"

No.S.C.79998

TARE 37 LT.