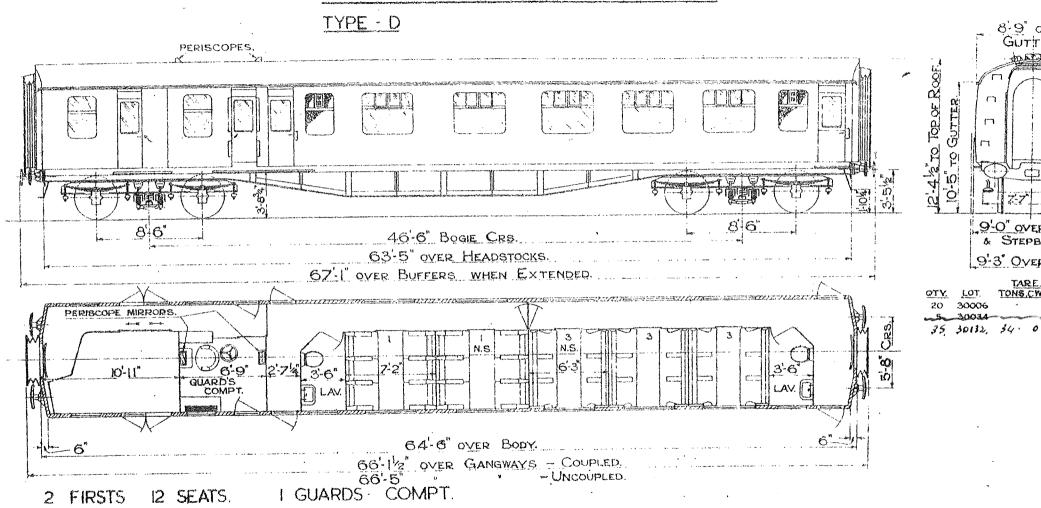

### COMPOSITE - CORRIDOR.

24 SEATS. FIRSTS

18 SEATS. **THIRDS** 

N.S. NON-SMOKING.

### COMPOSITE - CORRIDOR.

B.R. TYPE

Original © BRB Residuary Ltd

THIRDS

NON - SMOKING.

24 SEATS.

- 8 THIRDS 64 SEATS.
- 2 LAVATORIES
- NS NON SMOKING.

SCALE 5 4 6 8 10 FEZT.