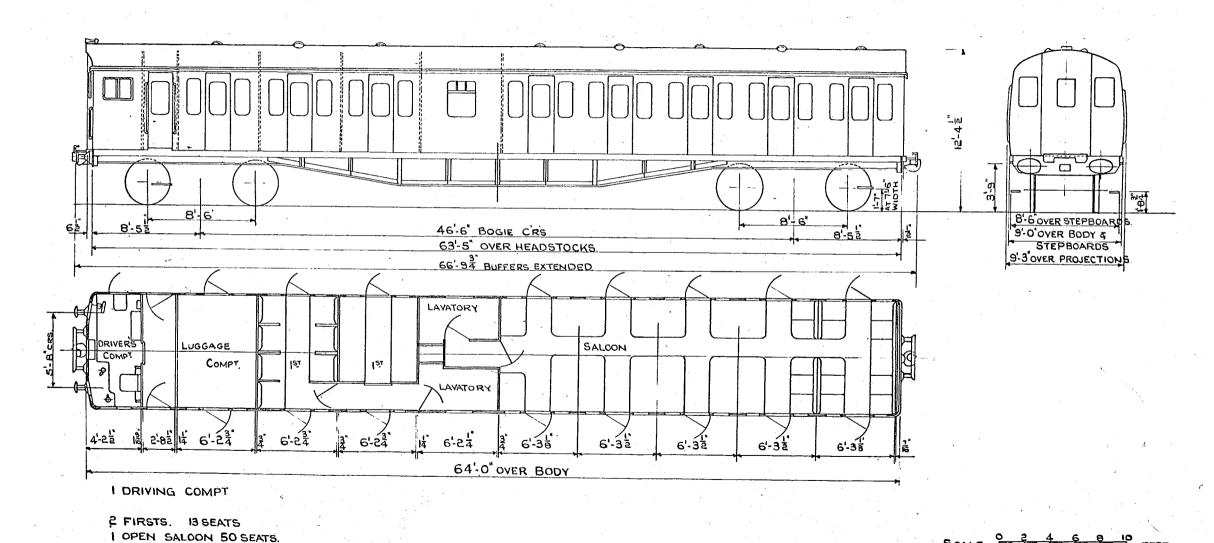

# FIRST - CORRIDOR. BR. TYPE A.

7 FIRSTS

42 SEATS.

2 LAVATORIES.

N.S. NON-SMOKING.

SCALE 0 2 4 6 8 10 FEET.

8-9' OVER