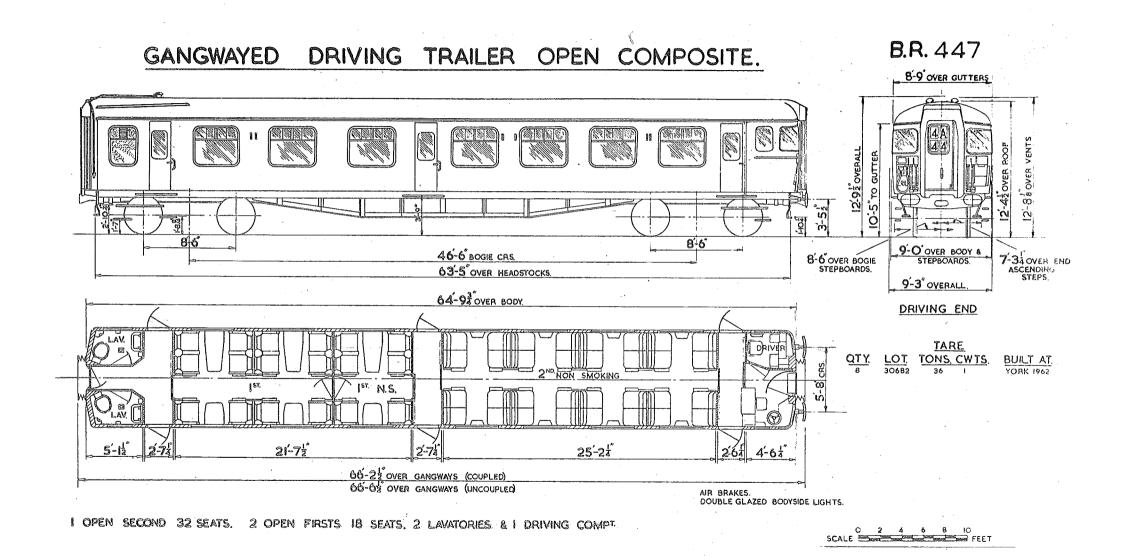

### GANGWAYED DRIVING TRAILER SEMI-OPEN COMPOSITE.

B.R. 448

I OPEN SECOND 32 SEATS. 3 FIRSTS 18 SEATS. 2 LAVATORIES & 1 DRIVING COMPT.

7 SECONDS 84 SEATS, I DRIVING COMPT I GUARDS & LUGGAGE COMPT

#### TRAILER CORRIDOR COMPOSITE

3 SECONDS 24 SEATS. 4 FIRSTS 24 SEATS.