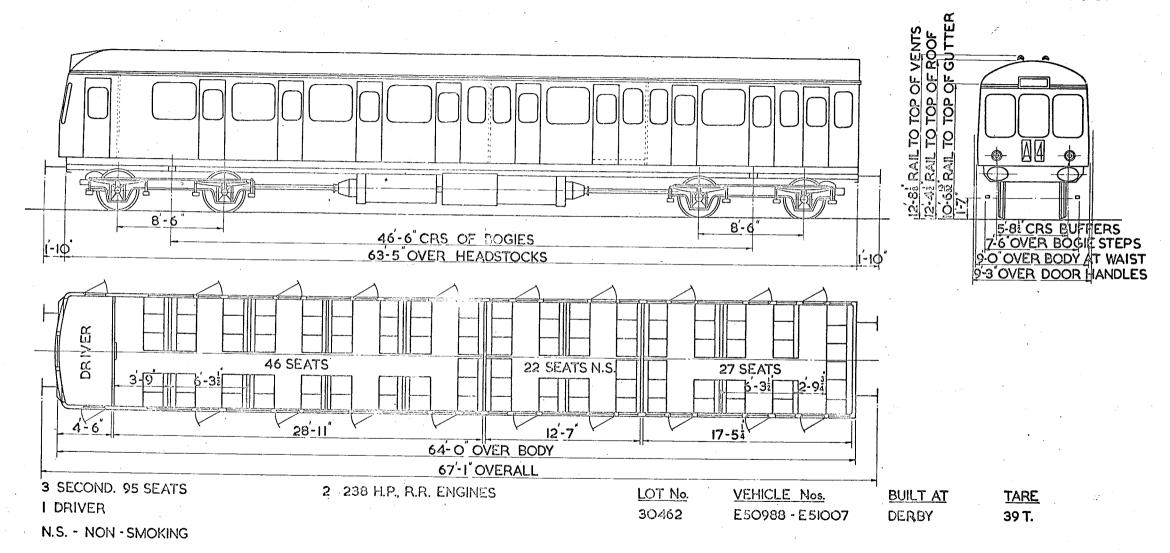

KE.





2 SECOND. 78 SEATS
1 DRIVING COMPARTMENT
1 GUARD & LUGGAGE

2 x 238 H.P., R.R. ENGINES

LOT No 3052I VEHICLE Nos M 51591 - M 51650

BUILT AT DERBY TARE 40 T.

B.R. 588.





2 SECOND. 90 SEATS

30522

M59589 - M59618

BUILT AT DERBY

<u>TARE</u> 30 T





### GANGWAYED MOTOR OPEN SECOND BRAKE



- 2 SECOND 56 SEATS.
- 1 DRIVERS COMPARTMENT
- I LUGGAGE COMPARTMENT,

#### 2 x 150 HP BUT ENGINES

## GANGWAYED MOTOR OPEN SECOND BRAKE



2-SECOND 52 SEATS

I-DRIVERS COMPARTMENT

I-LUGGAGE COMPARTMENT

## GANGWAYED DRIVING TRAILER OPEN SECOND LAVATORY



3-SECOND 72 SEATS I-DRIVER'S COMPARTMENT

I-L.AVATORY

NS-NON-SMOKING

## GANGWAYED DRIVING TRAILER OPEN COMPOSITE LAWATORY



- I FIRST 12 SEATS
- 2-SECOND 53 SEATS
- I DRIVERS COMPARTMENT
- I L AVATORY Original © BRB Residuary Ltd















2 LAVATORIES.

39

30544

30547

W59469-W59483 B'HAM RLY 3OT.

W59484-W59522 PRESSED STEEL 3OT

C.&W. Co.

B.R. 602



BUILT AT

CRAVENS

TARE

30 T.

### GANGWAYED MOTOR OPEN COMPOSITE LAVATORY.





## GANGWAYED MOTOR OPEN SECOND BRAKE.





BUILT AT CRAVENS.

TARE 30 T.

## GANGWAYED MOTOR OPEN COMPOSITE LAVATORY.







3 SECOND 59 SEATS.

I DRIVING COMPARTMENT.

I GUARD & LUGGAGE.

LOT No. 30288 <u>VEHICLE Nos.</u> E50415 - E50419 BUILT AT WICKHAM & CO. LTD.

<u>TARE</u> 27 T.



I FIRST 16 SEATS.

2 SECOND 50 SEATS.

DRIVING COMPARTMENT.

I LAVATORY.

LOT No VEHICLE Nos E56170 - E56174

BUILT AT WICKHAM & CO. LTD.

TARE 221 T



### GANGWAYED MOTOR OPEN COMPOSITE LAVATORY.

B.R. 609



I LAVATORY

### DIESEL RAILBUS



2 SECONDS 56 SEATS



### DIESEL RAILBUS



2 SECONDS