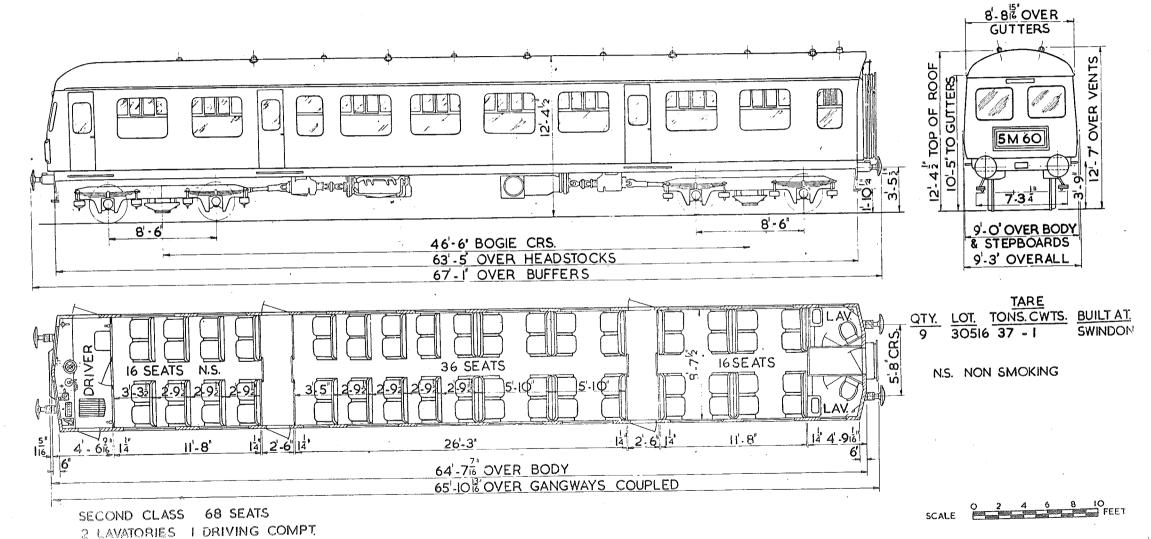

#### OPEN-THIRD. B.R. TYPE - J.

B.R. 92

- THIRDS 64 SEATS.
- LAVATORIES.

#### OPEN THIRD.

2 THIRDS: 2 LAVATORIES.

64 SEATS,

SCALE D 2 4 6 8 10 FEET.

#### OPEN THIRD.

2 THIRDS. 2 LAVATORIES. 48 SEATS.

2 SECONDS 52 SEATS

2 LAVATORIES.

NS. NON-SMOKING.

SCALE 2 4 6 8 10 FEST

2- SECOND. 39- SEAT.

2- LAVÁTORIES.