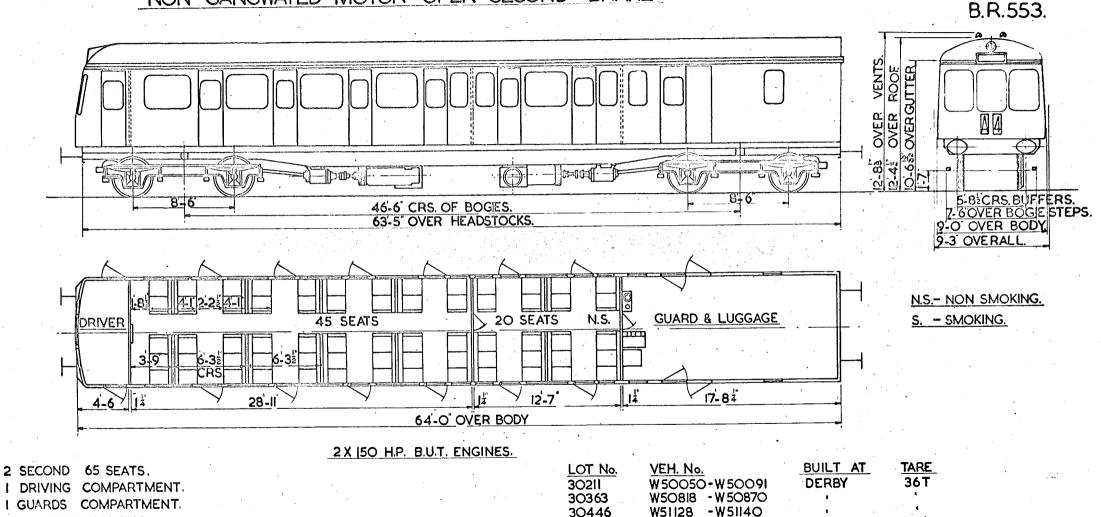

|           |                                               | I      |                                              |        |                                               |
|-----------|-----------------------------------------------|--------|----------------------------------------------|--------|-----------------------------------------------|
| BR.433    | DRIVING TRAILER SECOND                        | BR.503 | GANGWAYED MOTOR OPEN SECOND BRAKE            | BR.539 | NON GANGWAYED MOTOR OPEN SECOND BRAKE         |
| BR.434    | DRIVING TRAILER OPEN SECOND                   | BR.504 | GANGWAYED MOTOR OPEN SECOND BRAKE            | BR.540 | GANGWAYED MOTOR OPEN COMPOSITE BRAKE          |
| BR.435    | DRIVING TRAILER OPEN SECOND                   | BR.505 | GANGWAYED DRIVING TRAILER LAVATORY COMPOSITE | BR.541 | GANGWAYED MOTOR OPEN SECOND LAVATORY          |
| BR.436    | DRIVING TRAILER OPEN SECOND                   | BR.506 | LIGHTWEIGHT THREE CAR DIESEL TRAIN           | BR.542 | GANGWAYED TRAILER OPEN SECOND LAVATORY BUFFET |
| BR.437    | DRIVING TRAILER SECOND                        | BR.507 | GANGWAYED MOTOR OPEN LAVATORY COMPOSITE      | BR.543 | GANGWAYED MOTOR OPEN SECOND BRAKE             |
| BR.438    | DRIVING TRAILER OPEN SECOND                   | BR.508 | GANGWAYED TRAILER OPEN SECOND BRAKE          | BR.544 | GANGWAYED MOTOR OPEN COMPOSITE LAVATORY       |
| BR.439    | DRIVING TRAILER OPEN SECOND                   | BR.509 | GANGWAYED DRIVING TRAILER OPEN LAVATORY      | BR.545 | GANGWAYED TRAILER OPEN SECOND LAVATORY        |
| BR.440    | DRIVING TRAILER COMPOSITE                     |        | COMPOSITE                                    | BR.546 | GANGWAYED TRAILER OPEN SECOND BRAKE LAVATORY  |
| BR.441    | DRIVING TRAILER COMPOSITE                     | BR.510 | GANGWAYED MOTOR OPEN COMPOSITE LAVATORY      | BR.547 | GANGWAYED TRAILER OPEN SECOND LAVATORY        |
| BR.442    | BATTERY RAILCAR DRIVING TRAILER LAVATORY      | BR.511 | GANGWAYED DRIVING TRAILER LAVATORY COMPOSITE | BR.548 | GANGWAYED MOTOR OPEN SECOND BRAKE             |
|           | COMPOSITE                                     | BR.512 | NON-GANGWAYED MOTOR OPEN SECOND BRAKE        | BR.549 | GANGWAYED TRAILER COMPOSITE LAVATORY          |
| BR.443    | DRIVING TRAILER SEMI-OPEN COMPOSITE           | BR.513 | NON-GANGWAYED DRIVING TRAILER OPEN SECOND    | BR.550 | INTERMEDIATE MOTOR BRAKE SECOND (TYPE X)      |
| BR.444    | DRIVING TRAILER OPEN SECOND                   | BR.514 | SINGLE OPERATING UNIT No.1 MOTOR THIRD BRAKE |        | (INTER CITIES DIESEL TRAIN)                   |
| BR.445    | DRIVING TRAILER SECOND                        | BR.515 | SINGLE OPERATING UNIT No.1 MOTOR THIRD BRAKE | BR.551 | MOTOR SECOND (TYPE K)                         |
| BR.446    | GANGWAYED DRIVING TRAILER OPEN SECOND         | BR.516 | GANGWAYED MOTOR OPEN SECOND BRAKE            |        | (INTER CITIES DIESEL TRAIN)                   |
| BR.447    | GANGWAYED DRIVING TRAILER OPEN COMPOSITE      | BR.517 | GANGWAYED TRAILER OPEN LAVATORY SECOND       | BR.552 | LEADING MOTOR SECOND BRAKE (TYPE X)           |
| BR.448    | GANGWAYED DRIVING TRAILER SEMI-OPEN COMPOSITE | BR.518 | GANGWAYED MOTOR OPEN SECOND                  |        | (INTER CITIES DIESEL TRAIN)                   |
| BR.449    | DRIVING TRAILER SECOND BRAKE (conv. from      | BR.520 | GANGWAYED MOTOR OPEN SECOND BRAKE            | BR.553 | NON GANGWAYED MOTOR OPEN SECOND BRAKE         |
|           | BR430)                                        | BR.521 | GANGWAYED MOTOR OPEN SECOND BRAKE            | BR.554 | NON GANGWAYED MOTOR OPEN SECOND               |
| BR.450    | TRAILER CORRIDOR COMPOSITE                    | BR.522 | GANGWAYED MOTOR OPEN SECOND BRAKE            | BR.555 | NON GANGWAYED TRAILER COMPOSITE               |
| BR.451    | TRAILER COMPOSITE                             | BR.523 | GANGWAYED MOTOR OPEN SECOND BRAKE            | BR.556 | GANGWAYED MOTOR OPEN SECOND BRAKE             |
| BR.452    | DRIVING TRAILER COMPOSITE                     | BR.524 | GANGWAYED MOTOR OPEN SECOND BRAKE            | BR.557 | GANGWAYED MOTOR OPEN SECOND BRAKE             |
| BR.453    | DRIVING TRAILER COMPOSITE                     | BR.525 | GANGWAYED MOTOR OPEN SECOND BRAKE            | BR.558 | GANGWAYED MOTOR OPEN COMPOSITE LAVATORY       |
| BR.455    | TRAILER COMPOSITE SEMI OPEN                   | BR.526 | GANGWAYED DRIVING TRAILER OPEN COMPOSITE     | BR.559 | GANGWAYED MOTOR OPEN COMPOSITE LAVATORY       |
| BR.456    | TRAILER COMPOSITE SEMI OPEN                   |        | LAVATORY                                     | BR.560 | TRAILER FISRT BUFFET (TYPE Y)                 |
| BR.457    | TRAILER COMPOSITE SEMI OPEN                   | BR.527 | GANGWAYED MOTOR SECOND BRAKE                 |        | (INTER CITIES DIESEL TRAIN)                   |
| BR.460    | TRAILER CORRIDOR SECOND                       | BR.528 | GANGWAYED MOTOR OPEN SECOND BRAKE            | BR.561 | TRAILER SECOND WITH BUFFET                    |
| BR.470    | TRAILER SECOND                                | BR.529 | GANGWAYED MOTOR OPEN COMPOSITE LAVATORY      |        | (CROSS COUNTRY DIESEL TRAIN)                  |
| BR.471    | GANGWAYED TRAILER OPEN SECOND                 | BR.530 | GANGWAYED TRAILER OPEN COMPOSITE LAVATORY    | BR.562 | TRAILER FIRST BUFFET                          |
| BR.472    | TRAILER OPEN SECOND                           | BR.531 | NON GANGWAYED MOTOR PARCELS VAN              |        | (INTER - CITIES DIESEL TRAINS)                |
| BR.480    | TRAILER SEMI OPEN SECOND                      | BR.532 | GANGWAYED MOTOR OPEN SECOND BRAKE            | BR.563 | GANGWAYED MOTOR OPEN COMPOSITE LAVATORY       |
| BR.497    | NON DRIVING MOTOR PARCELS VAN                 | BR.533 | GANGWAYED DRIVING TRAILER OPEN COMPOSITE     | BR.564 | GANGWAYED MOTOR OPEN COMPOSITE BRAKE          |
| BR.498    | MOTOR PARCELS VAN                             |        | LAVATORY                                     | BR.565 | SPECIAL SALOON                                |
| BR.499    | MOTOR LUGGAGE VAN                             | BR.534 | NON-GANGWAYED MOTOR OPEN SECOND BRAKE        | BR.566 | MOTOR BRAKE SECOND I-C.D.T. B-S               |
|           |                                               | BR.535 | NON-GANGWAYED MOTOR OPEN SECOND              | BR.567 | TRAILER COMPOSITE I-C.D.T. B-S                |
|           | Diesel Mechanical Multiple Unit Stock         | BR.536 | GANGWAYED MOTOR OPEN SECOND BRAKE            | BR.568 | TRAILER SECOND I-C.D.T. B-S                   |
| BR. 500   | EXPERIMENTAL A.E.C. LIGHTWEIGHT DIESEL TRAIN  | BR.537 | GANGWAYED DRIVING TRAILER OPEN COMPOSITE     | BR.569 | TRAILER SECOND BUFFET I-C.D.T. B-S            |
| BR.501    | GANGWAYED MOTOR OPEN SECOND BRAKE             |        | LAVATORY                                     | BR.570 | TRAILER FIRST (TYPE Z)                        |
| BR.502    | GANGWAYED MOTOR OPEN COMPOSITE                | BR.538 | NON GANGWAYED DRIVING TRAILER OPEN SECOND    |        | (INTER CITIES DIESEL TRAIN)                   |
| DIV - 30Z | GUIGNATED FIGURE OF EN CONTROLLE              |        |                                              |        |                                               |