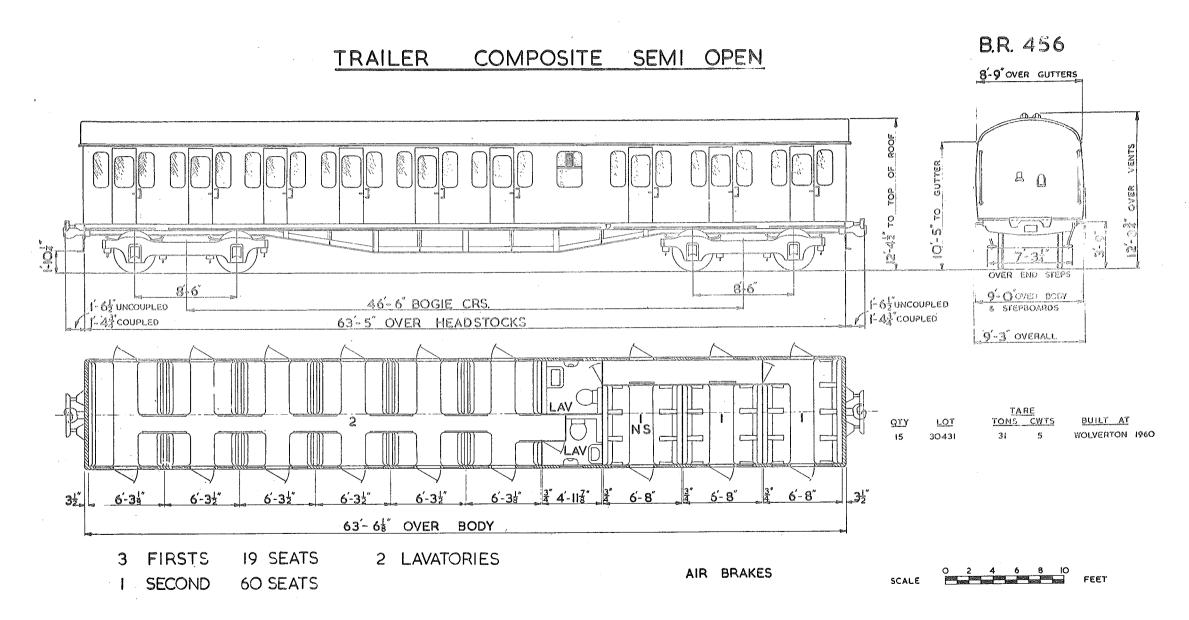

### COMPOSITE - CORRIDOR.

24 SEATS. FIRSTS

18 SEATS. **THIRDS** 

N.S. NON-SMOKING.

### COMPOSITE - CORRIDOR.

B.R. TYPE

Original © BRB Residuary Ltd

THIRDS

NON - SMOKING.

24 SEATS.

- 8 THIRDS 64 SEATS.
- 2 LAVATORIES
- NS NON SMOKING.

SCALE 5 4 6 8 10 FEZT.