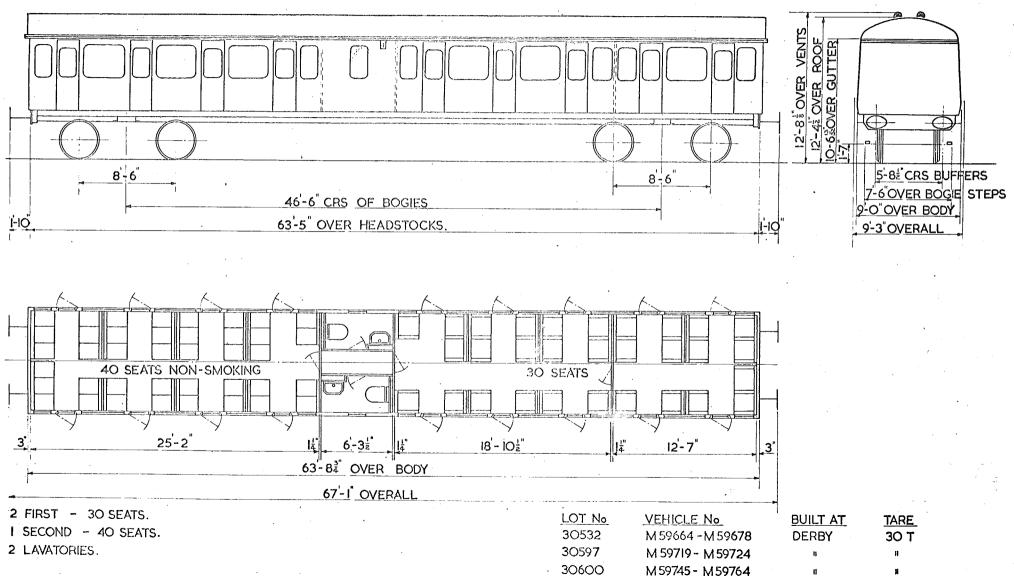

### NON CORRIDOR COMPOSITE TYPE 5

#### B.R. 311.

# NON CORRIDOR COMPOSITE. TYPE 6.

B.R. 312.

SCALE 4 6 8 10

3 FIRST 19 SEATS 2 LAVATORIES.
5 THIRDS 42 SEATS N.S. NON. SMOKING