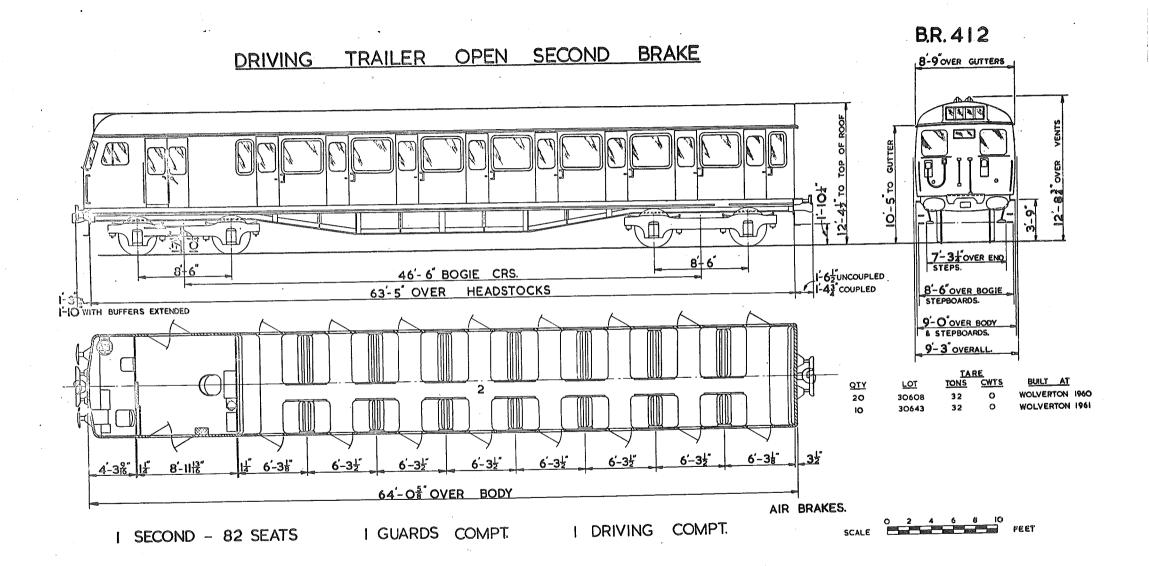

T.

# NON-CORRIDOR BRAKE THIRD.



7 THIRDS 84 SEATS. N.S. NON-SMOKING. I GUARD'S & LUGGAGE COMPT.

### MOTOR OPEN THIRD BRAKE



#### MOTOR OPEN THIRD BRAKE





18'-104

ISECOND 56 SEATS. I GUARDS & LUGGAGE COMPT. I DRIVING COMPT.

25-2

64'-6" OVER BODY.





2 SECONDS. 74 SEATS. I GUARDS & LUGGAGE COMP. I DRIVING COMP.

SCALE FEET

#### MOTOR BRAKE SECOND



8 SECONDS, 96 SEATS. I GUARDS & LUGGAGE COMPT.

SCALE THE FEET.



# BATTERY RAILCAR.



9'-2" OVERALL



40'-0" CRS. OF BOGIES

57'-O" OVER HEADSTOCKS

MOTOR SECOND BRAKE, LOT 30368

52 SEATS

8'-6"

No.S.C.79998

TARE 37 LT.

#### MOTOR OPEN SECOND BRAKE,



2 SECONDS 84 SEATS. I GUARDS & LUGGAGE COMPT. I DRIVING COMPT.

AIR BRAKES.

SCALE FEET







This PDF copy by J.D. Faulkner, 2016 (visit http://www.barrowmoremrg.co.uk)









2 SECONDS 84 SEATS. I GUARDS & LUGGAGE COMPT. I DRIVING COMPT.

### NON DRIVING MOTOR OPEN SECOND BRAKE



2. OPEN SECONDS 84 SEATS I GUARD & LUGGAGE COMPT.

# NON-DRIVING MOTOR OPEN SECOND BRAKE.



# NON DRIVING MOTOR SECOND BRAKE





6 SECONDS - 48 SEATS. I LUGGAGE & GUARDS COMPT. I LAVATORY.





IO SECONDS 120 SEATS.

#### DRIVING TRAILER SEMI-OPEN THIRD





### MOTOR OPEN SECOND BRAKE



2 SECONDS 74 SEATS. I GUARDS & LUGGAGE COMPT. I DRIVING COMPT.

0 2 4 6 8 10 FEET

# NON - DRIVING MOTOR OPEN SECOND BRAKE



#### BUFFET CAR.





# BUFFET (UNCLASSED)



I SALOON 40 UNCLASSED SEATS



## DRIVING TRAILER SECOND



#### DRIVING TRAILER SECOND



9 SECONDS. IO8 SEATS. I DRIVING COMPT.

SCALE 2 4 6 8 10 FEET.









#### DRIVING TRAILER OPEN SECOND



Original © BRB Residuary