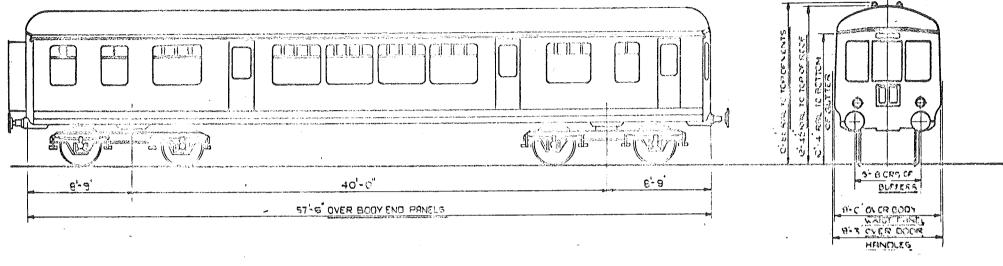

ND.



N.S-NON SMOKING.

1-01-0

4M59

NOTE: ELECTRIC TAIL LAMPS NOT FITTED TO THE FOLLOWING VEHICLES:-W.51317 -W.51320 INCLUSIVE, AND W.51374-W51412 INCLUSIVE.

5-82 CRS. OF BUFFERS.

8-52 OVER BOGIE STEPS.

9-0'OVER BODY AT WAIST.

9'-3' OVER DOOR HANDLES.

3 SECOND - 91 SEATS

I DRIVING COMPARTMENT.

2 X ISO H.P. B.U.T. ENGINES.

LOT VEHICLE No 30545 W51317-W51331

C&W. Co. 30548 W5I374-W5I4I5 PRESSED STEEL. 36T.

B'HAM RLY.

36 T.

## GANGWAYED MOTOR OPEN SECOND BRAKE.

#### B.R. 536





LOT Nos VEHICLE Nos BUILT AT [ARE.]
30278 SC 50339 - SC 50347 GLOUCESTER 30 T
30278 M 50348 - M 50358 " "
30444 SC 51108 - SC 51127 " "

2 SECOND 52 SEATS

I DRIVING COMPARTMENT.

I GUARDS COMPARTMENT.

2 X ISOHP B.U.T. ENGINES.

#### GANGWAYED DRIVING TRAILER OPEN COMPOSITE LAVATORY

#### B. R. 537





LOT Nos. VEHICLE Nos. BUILT AT TARE

30279

SC 56094-SC 56102. GLOUCESTER. 25 T.

M 56103 - M 56113.

SC56300 SC56319. 30445

- 12 SEATS. FIRST.
- SECOND 54 SEATS.
- DRIVING COMPARTMENT.
- LAVATORY.
  This PDF copy by J.D. Faulkner, 2016 (visit http://www.barrowmoremrg.co.uk)

### NON GANGWAYED DRIVING TRAILER OPEN SECOND

B. R. 538





3 SECOND. 91 SEATS.

I DRIVING COMPARTMENT.

LOT No. 30420 <u>VEHICLE Nos.</u> W56291 - W56299 BUILT AT. TARE.
GLOUCESTER 27 T.

#### NON GANGWAYED MOTOR OPEN SECOND BRAKE.





**TARE** 36 T.





LOT No VEHICLE Nos BUILT AT TARE
30421 W5I052-W5I079 GLOUCESTER 37 T

I FIRST 18 SEATS

I SECOND 16 SEATS

I DRIVING COMPARTMENT

I GUARDS COMPARTMENT

2 X 150 H.P. BUT ENGINES. This PDF copy by J.D. Faulkher, 2016 (visit http://www.barrowmoremrg.co.uk)

###