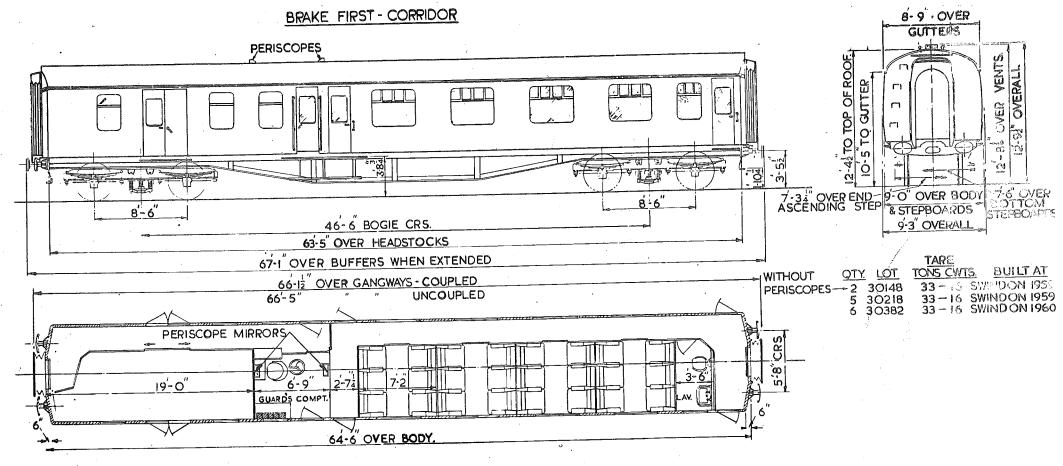

# FIRST - CORRIDOR. BR. TYPE A.

7 FIRSTS

42 SEATS.

2 LAVATORIES.

N.S. NON-SMOKING.

SCALE 0 2 4 6 8 10 FEET.

8-9' OVER

66-12 OVER GANGWAYS - COUPLED
66-5"OVER GANGWAYS-UNCOUPLED

4 FIRSTS 24 SEATS, I GUARDS COMPT. I LUGGAGE COMPT. I LAVATORY N.S.- NON - SMOKING.

BUILT AT.

METRO-C.

melso C 1954.