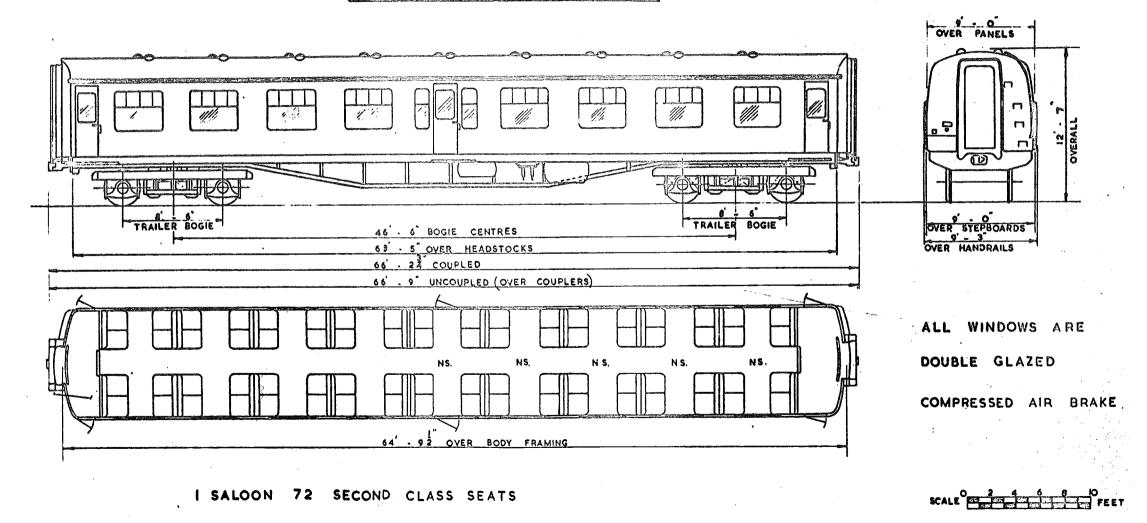

IVING TRAILER LAVATORY COMPOSITE. LOT. 30369.

33 SEATS

19'-2분"

57'-6" OVER BODY 60'-8" OVERALL

SEATING 53 SECOND CLASS.

2'-113

11'-73"

NO. S.C. 79999.

12 FIRST CLASS.

TARE 32 1 T.

#### DRIVING TRAILER SEMI-OPEN COMPOSITE.









### GANGWAYED DRIVING TRAILER SEMI-OPEN COMPOSITE.

B.R. 448



I OPEN SECOND 32 SEATS. 3 FIRSTS 18 SEATS. 2 LAVATORIES & 1 DRIVING COMPT.







7 SECONDS 84 SEATS, I DRIVING COMPT I GUARDS & LUGGAGE COMPT



#### TRAILER CORRIDOR COMPOSITE



3 SECONDS 24 SEATS. 4 FIRSTS 24 SEATS.



#### TRAILER COMPOSITE



## DRIVING TRAILER COMPOSITE



## DRIVING TRAILER COMPOSITE



I DRIVING COMPT. 2 LAVATORIES. I SECOND SALOON 28 SEATS, I COMPT. 8 SEATS.
3 FIRST COMPTS. 18 SEATS

SCALE 2 4 6 8 10 FEET









8 SECONDS 64 SEATS







## TRAILER OPEN SECOND



## TRAILER SEMI OPEN SECOND.





I GUARDS COMPT. I LUGGAGE COMPT.
CARRYING CAPACITY IO TONS EVENLY DISTRIBUTED.

SCALE 0 2 4 6 8 10 FEET











N.S. NON-SMOKING

\* VEHICLE No. 79000

HAS DRAUGHT SCREENS
HERE INSTEAD OF DOOR.

8. 30084 E79000-79007 DERBY.

OTY. LOT.

VEHICLE Nos BUILT AT TARE.

26 T

2 X 125 H.P. LEYLAND ENGINES WITH TORQUE CONVERTOR.

3 SECONDS - 61 SEATS.
1 GUARD & LUGGAGE COMPT.
1 DRIVING COMPT.

### GANGWAYED MOTOR OPEN COMPOSITE









F-FIXED SEATS
R-REVERSIBLE SEATS

2 FIRSTS - 20 SEATS 2 SECONDS-36 SEATS 1 DRIVING COMPARTMENT 2 X I5O H.P. A.E.C. ENGINES

OTY. • LOT. VEHICLE NoS. BUILT AT. TARE.

5. 30192. E79508-E79512. DERBY. 27T.

# GANGWAYED MOTOR OPEN SECOND BRAKE.



# GANGWAYED MOTOR OPEN SECOND BRAKE.





This PDF copy by J.D. Faulkner, 2016 (visit