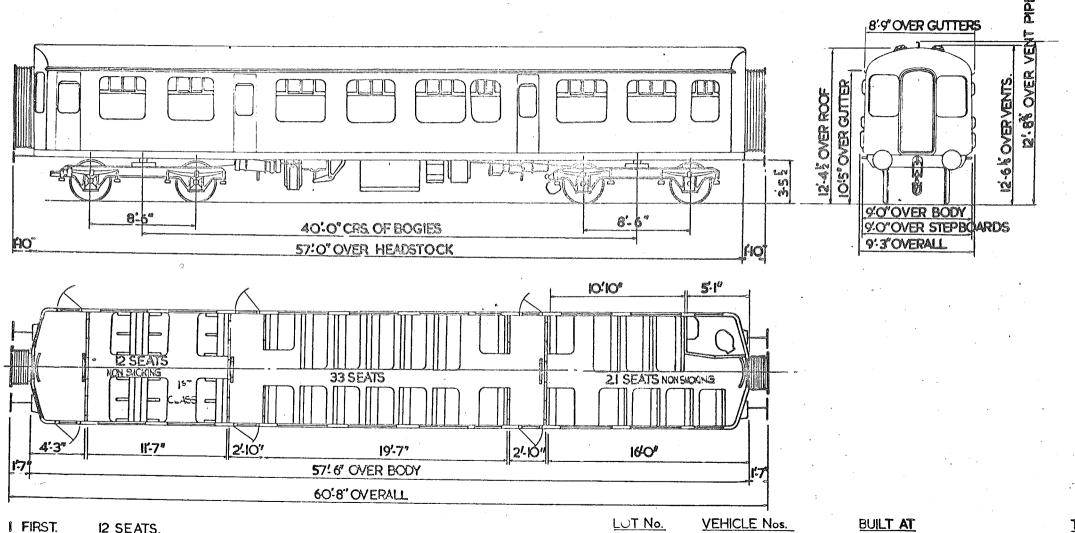

## DRIVING TRAILER SECOND

#### DRIVING TRAILER SECOND

9 SECONDS. IO8 SEATS. I DRIVING COMPT.

SCALE 2 4 6 8 10 FEET.