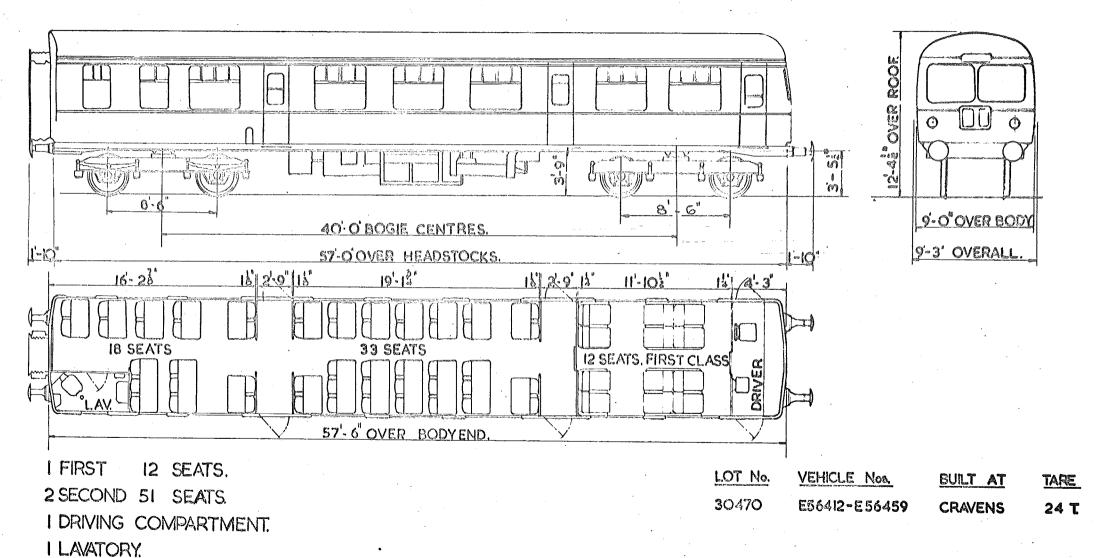

# GANGWAYED MOTOR OPEN SECOND

3 SECONDS - 64 SEATS
I DRIVING COMPARTMENT

2 X 150 H.P. A.E.C. ENGINES

OTY. LOT. VEHICLE NoS. 5. 30193. E 79150- E 79154.

BUILT AT. TA

<u>TARE.</u> 27T.