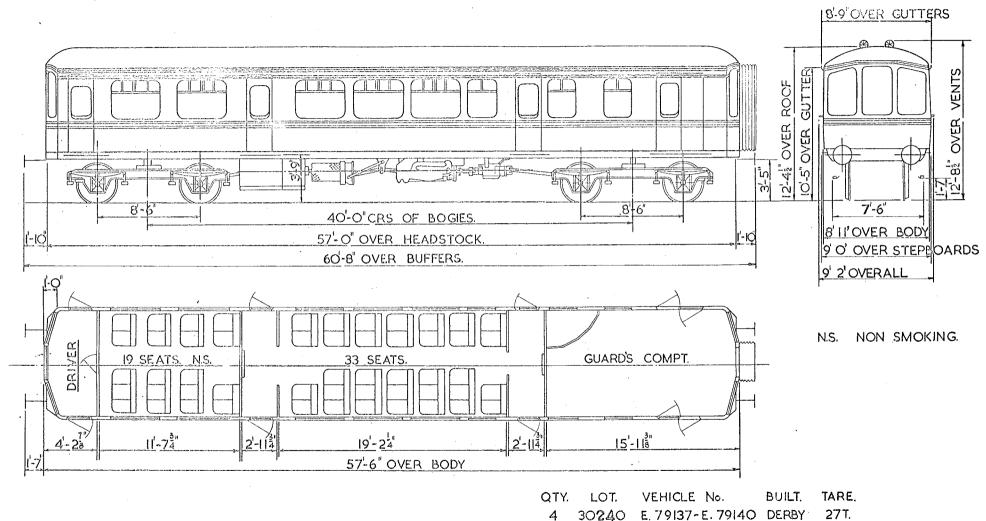

ING

2x180 HP RR. ENGINES.

#### GANGWAYED MOTOR OPEN SECOND BRAKE



2 - SECOND 52 SEATS

I - DRIVERS COMPARTMENT

I - LUGGAGE COMPARTMENT

NS NON SMOKING

2×150 H.P. B.U.T. ENGINES



2- SECOND 44 SEATS

1 - DRIVERS COMPARTMENT

I - LUGGAGE COMPARTMENT

NS NON SMOKING

2x150 HP BUT ENGINES



2 - SECOND 44 SEATS

I - DRIVERS COMPARTMENT

I - LUGGAGE COMPARTMENT

NS NON SMOKING

2x150 HP. BUT ENGINES

# GANGWAYED MOTOR OPEN SECOND BRAKE



2 - SECOND 44 SEATS

1 - DRIVERS COMPARTMENT

I - LUGGAGE COMPARTMENT

NS NON SMOKING

2 x 150 HP BUT ENGINES







2 - SECOND 52 SEATS

I - DRIVERS COMPARTMENT

- LUGGAGE COMPARTMENT

NS NON SMOKING

2×180 HP R.R. ENGINES



N.S. - NON SMOKING.

#### GANGWAYED DRIVING TRAILER OPEN COMPOSITE LAWATORY.



END VIEW FOR E56125 - E56129 M56145 - M56149





DRIVING COMPARTMENT

2 x ISO H.P. AE.C. ENGINES

I GUARD & LUGGAGE COMPT.

2 COMPARTMENTS, 2ND CLASS, 52 SEATS.



### GANGWAYED MOTOR OPEN COMPOSITE LAVATORY.



- 2 SECOND. 51 SEATS
- I DRIVING COMPARTMENT.
- I LAVATORY.

2 X I5O H.P. B.U.T. ENGINES.

LOT No 30353

VEHICLE Nos

BUILT AT

TARE 30 T

M 50785 - M 50817 CR

### GANGWAYED TRAILER OPEN COMPOSITE LAVATORY



# NON GANGWAYED MOTOR PARCEL VAN.



2x150 H.P. B.U.T. ENGINES.

VEHICLE Nos.

E51254-E 51301.

BUILT AT

CRAVENS.

TARE

30 T.

LOT No.

30469

#### GANGWAYED MOTOR OPEN SECOND BRAKE.



2 SECOND. 52 SEATS.

I DRIVING COMPARTMENT

I GUARDS COMPARTMENT

2 x 150 H.P B.U.T. ENGINES.

This PDF copy by J.D. Faulkner, 2016 (visit http://www.barrowmoremrg.co.uk)



# NON-GANGWAYED MOTOR OPEN SECOND BRAKE.



# NON-GANGWAYED MOT