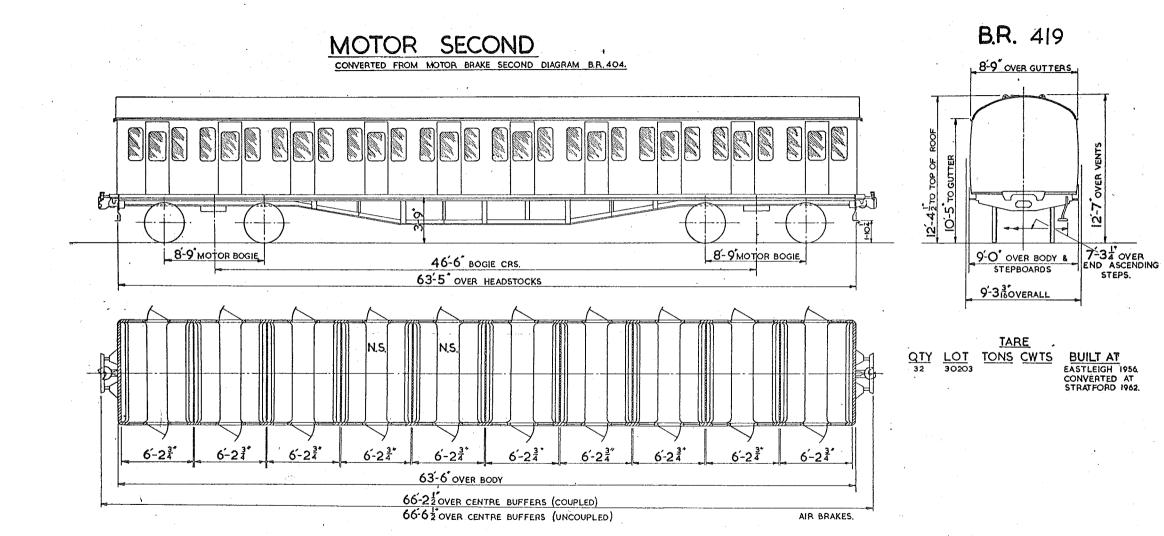

# NON DRIVING MOTOR SECOND BRAKE

6 SECONDS - 48 SEATS. I LUGGAGE & GUARDS COMPT. I LAVATORY.

IO SECONDS 120 SEATS.