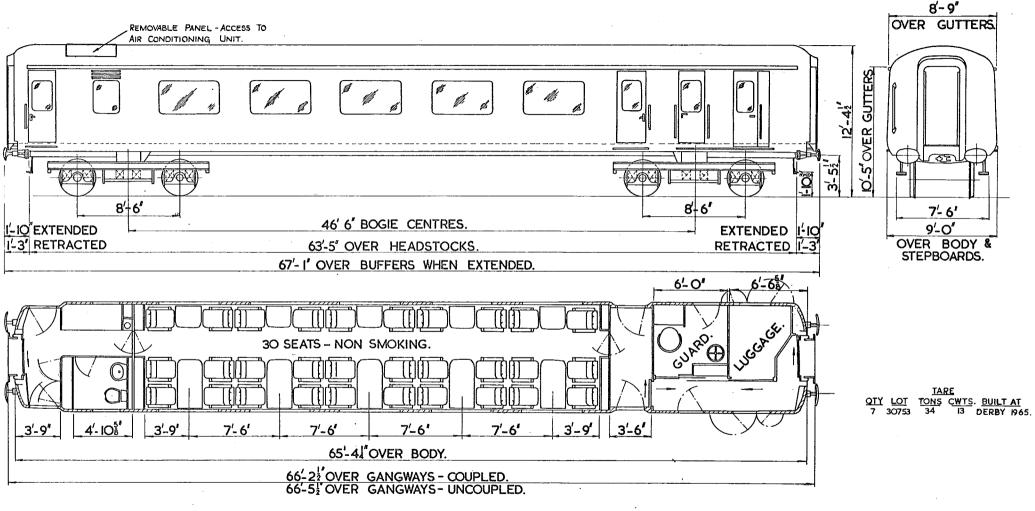

## MOTOR BRAKE COMPOSITE

CROSS COUNTRY DIESEL TRAIN

I DRIVING COMPT.

I SECOND-16 SEATS.
I GUARD & LUGGAGE COMPT.