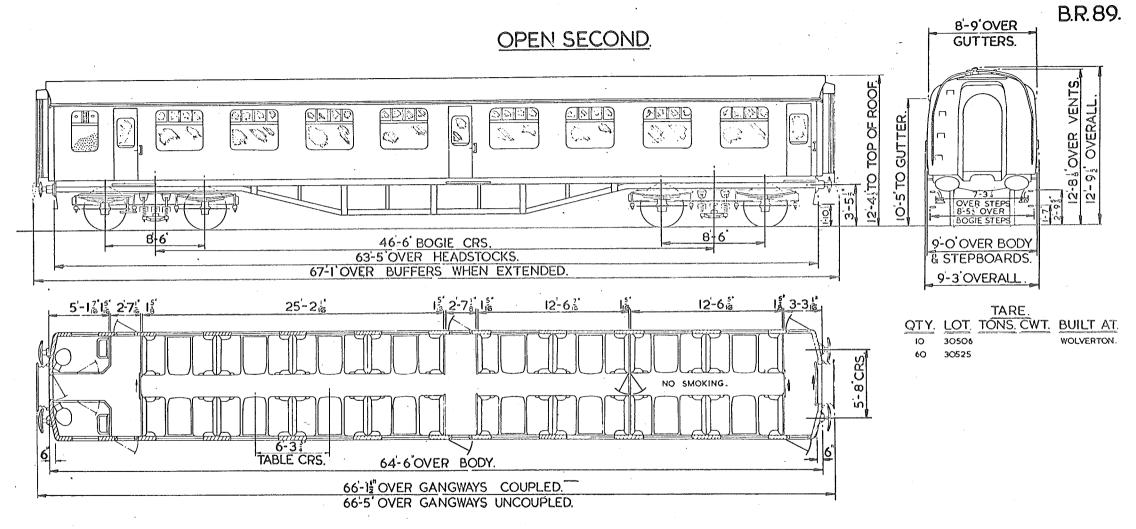

#### B.R.148.

# SECOND CLASS CORRIDOR. (PROTOTYPE)

8 SECONDS 48 SEATS.

2 LAVATORIES.

N.S. NON-SMOKING

SCALE S 4 6 8 0