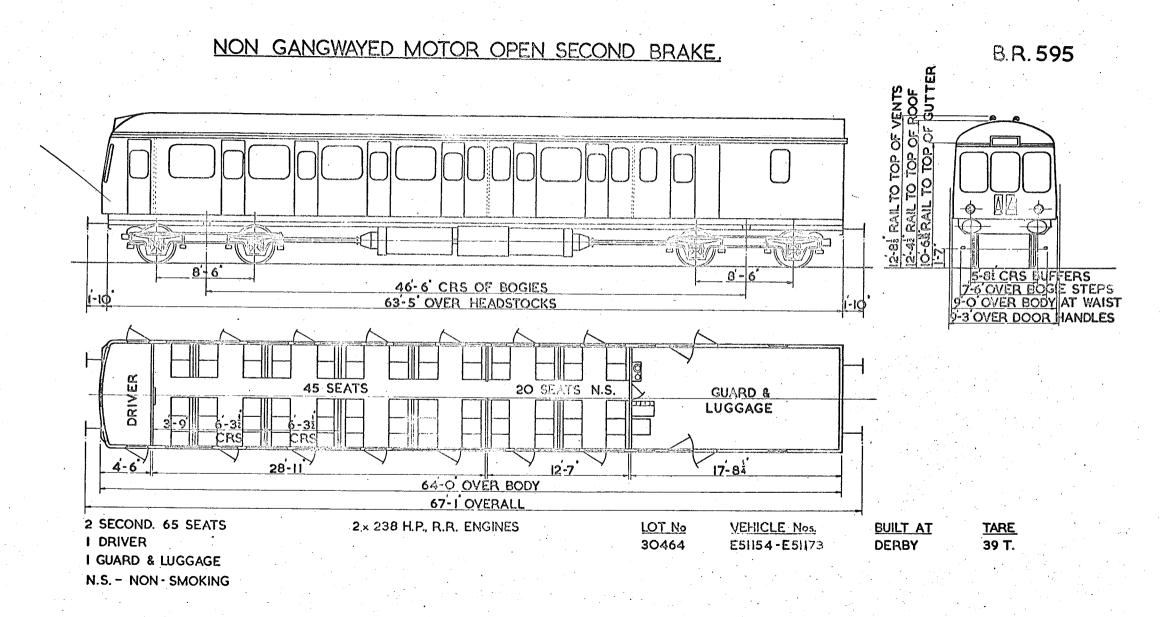

## NON GANGWAYED MOTOR SEMI-OPEN SECOND BRAKE.

2 SECOND. 78 SEATS
1 DRIVING COMPARTMENT
1 GUARD & LUGGAGE

2 x 238 H.P., R.R. ENGINES

LOT No 3052I VEHICLE Nos M 51591 - M 51650

BUILT AT DERBY TARE 40 T.

B.R. 588.