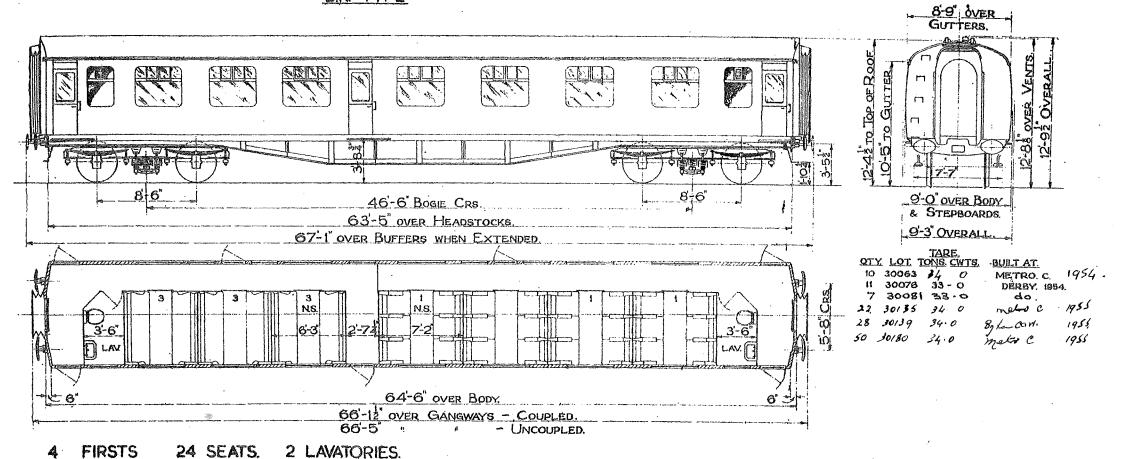

66-12 OVER GANGWAYS - COUPLED
66-5"OVER GANGWAYS-UNCOUPLED

4 FIRSTS 24 SEATS, I GUARDS COMPT. I LUGGAGE COMPT. I LAVATORY N.S.- NON - SMOKING.

BUILT AT.

METRO-C.

melso C 1954.