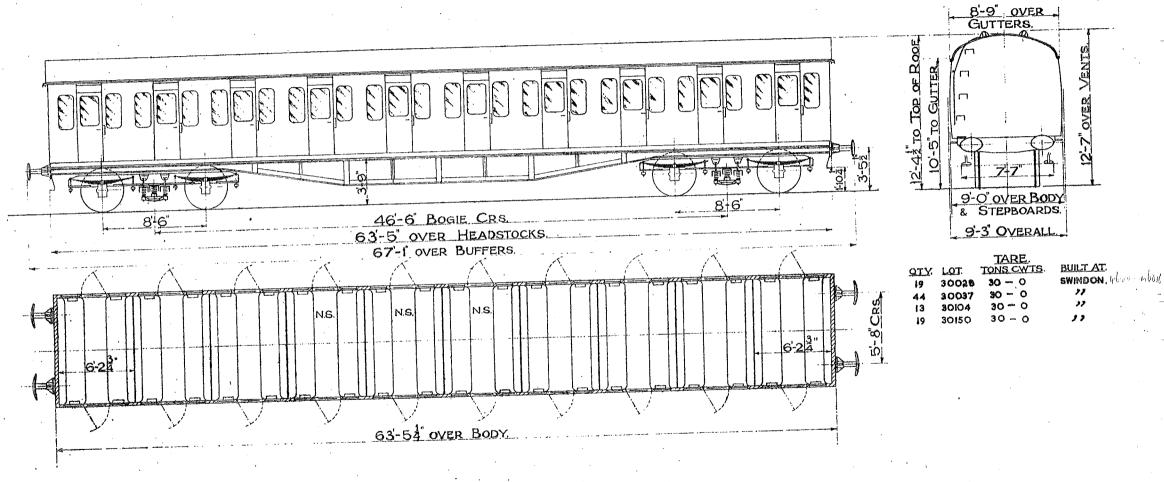

# NON-CORRIDOR THIRD.

IO THIRDS IZO SEATS.
N.S. NON - SMOKING.

2 SECONDS. 104 SEATS.

N.S. NON SMOKING LOT 30099 ONLY.

2 THIRDS 80 SEATS 2 LAVATORIES.