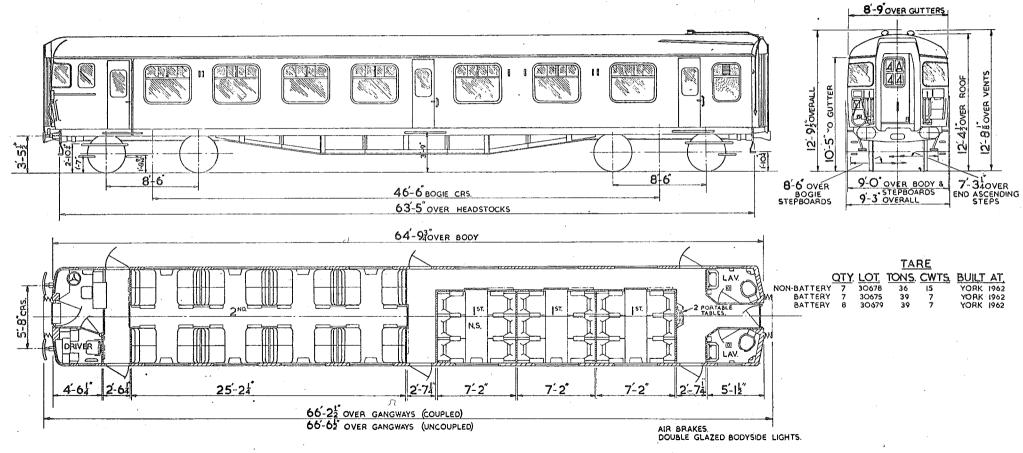

# BATTERY RAILCAR.

9'-2" OVERALL

40'-0" CRS. OF BOGIES

57'-O" OVER HEADSTOCKS

MOTOR SECOND BRAKE, LOT 30368

52 SEATS

8'-6"

No.S.C.79998

TARE 37 LT.