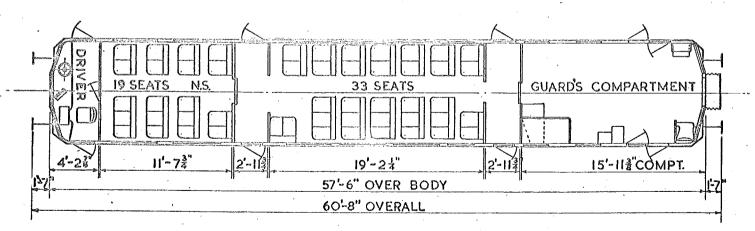

| BR.330 | NON CORRIDOR OPEN THIRD                  |
|--------|------------------------------------------|
| BR.371 | NON CORRIDOR BRAKE THIRD (TYPE 2)        |
| BR.372 | NON CORRIDOR BRAKE THIRD                 |
|        |                                          |
|        | Electric Multiple Unit Stock             |
| BR.400 | MOTOR OPEN THIRD BRAKE                   |
| BR.401 | MOTOR OPEN THIRD BRAKE                   |
| BR.402 | MOTOR OPEN SECOND BRAKE                  |
| BR.403 |                                          |
| BR.404 | MOTOR BRAKE SECOND                       |
| BR.405 | NON DRIVING MOTOR SECOND BRAKE           |
| BR.406 | BATTERY RAILCAR MOTOR SECOND BRAKE       |
| BR.407 | MOTOR OPEN SECOND BRAKE                  |
| BR.408 | MOTOR BRAKE SECOND                       |
| BR.409 | MOTOR OPEN SECOND BRAKE                  |
| BR.410 | DRIVING TRAILER OPEN SECOND BRAKE        |
| BR.411 | DRIVING TRAILER OPEN SECOND BRAKE        |
| BR.412 |                                          |
| BR.413 | MOTOR OPEN SECOND BRAKE                  |
| BR.414 |                                          |
| BR.415 |                                          |
| BR.416 | NON DRIVING MOTOR OPEN SECOND BRAKE      |
| BR.417 | NON DRIVING MOTOR SECOND BRAKE           |
| BR.418 | GANGWAYED NON-DRIVING MOTOR SECOND BRAKE |
| BR.419 | MOTOR SECOND (conv. from BR404)          |
| BR.420 | DRIVING TRAILER SEMI-OPEN THIRD          |
| BR.421 | GANGWAYED DRIVING MOTOR SECOND BRAKE     |
| BR.422 | MOTOR OPEN SECOND BRAKE                  |
| BR.423 | NON DRIVING MOTOR OPEN SECOND BRAKE      |
| BR.425 | BUFFET CAR                               |
| BR.426 | GRIDDLE CAR                              |
| BR.427 | BUFFET (UNCLASSED)                       |
| BR.429 | DRIVING TRAILER SECOND                   |
| BR.430 | DRIVING TRAILER SECOND                   |
| BR.431 | DRIVING TRAILER OPEN SECOND              |
| BR.432 | DRIVING TRAILER OPEN SECOND              |
|        |                                          |

#### MOTOR BRAKE SECOND

8 SECONDS, 96 SEATS. I GUARDS & LUGGAGE COMPT.

SCALE THE FEET.