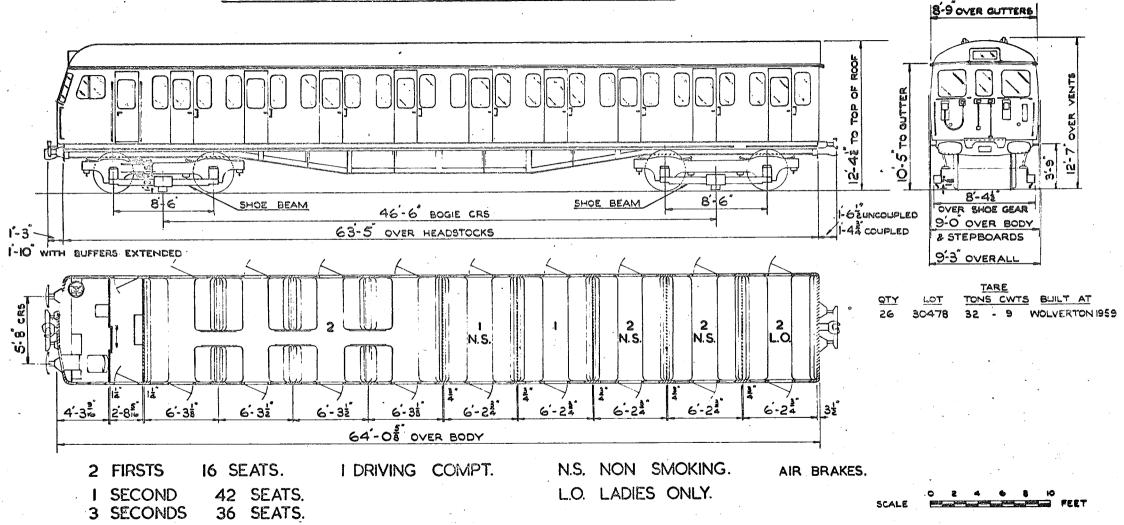

#### OPEN-THIRD. B.R. TYPE - J.

B.R. 92

- THIRDS 64 SEATS.
- LAVATORIES.

#### OPEN THIRD.

2 THIRDS: 2 LAVATORIES.

64 SEATS,

SCALE D 2 4 6 8 10 FEET.

#### OPEN THIRD.

2 THIRDS. 2 LAVATORIES. 48 SEATS.

2 SECONDS 52 SEATS

2 LAVATORIES.

NS. NON-SMOKING.

SCALE 2 4 6 8 10 FEST

2- SECOND. 39- SEAT.

2- LAVÁTORIES.