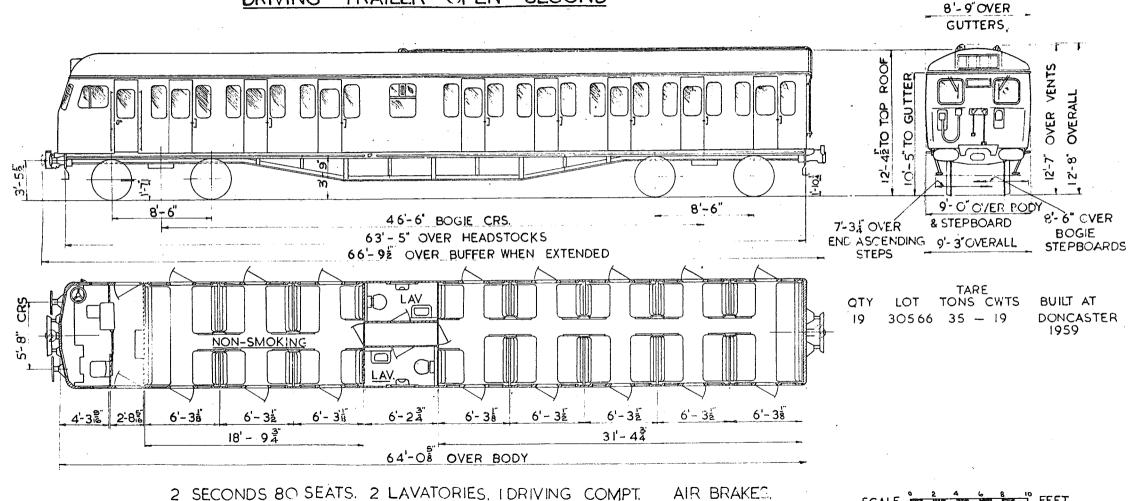

#### DRIVING TRAILER OPEN SECOND

Original © BRB Residuary Ltd

2 OPEN SECONDS 94 SEATS I DRIVING COMPT.