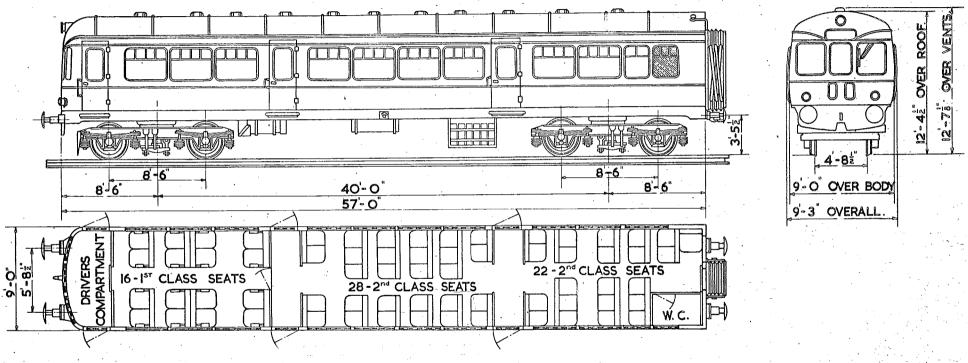

#### MOTOR OPEN SECOND BRAKE,

2 SECONDS 84 SEATS. I GUARDS & LUGGAGE COMPT. I DRIVING COMPT.

AIR BRAKES.

SCALE FEET

This PDF copy by J.D. Faulkner, 2016 (visit http://www.barrowmoremrg.co.uk)

2 SECONDS 84 SEATS. I GUARDS & LUGGAGE COMPT. I DRIVING COMPT.