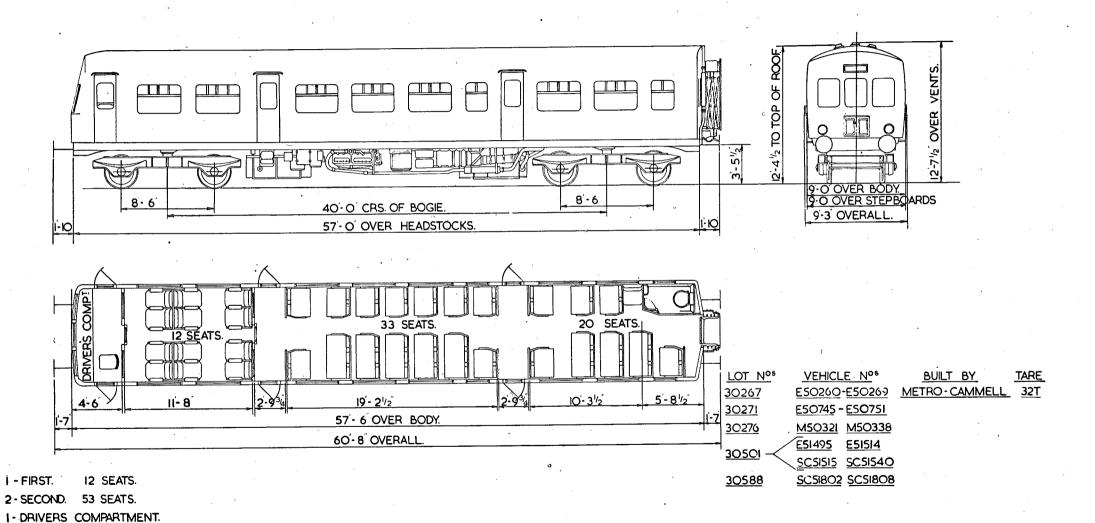

#### DRIVING TRAILER COMPOSITE

20 SEATS

15'-118"

DRIVING TRAILER LAVATORY COMPOSITE. LOT. 30369.

33 SEATS

19'-2분"

57'-6" OVER BODY 60'-8" OVERALL

SEATING 53 SECOND CLASS.

2'-113

11'-73"

NO. S.C. 79999.

12 FIRST CLASS.

TARE 32 1 T.