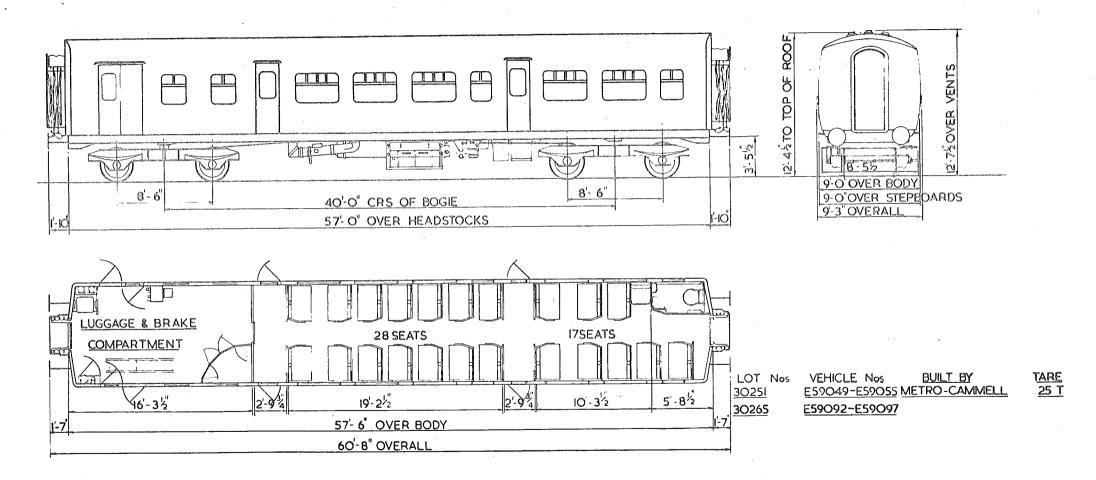

### BRAKE THIRD - CORRIDOR.

4 THIRDS 24 SEATS.

I GUARDS COMPT. I LUGGAGE COMPT.

1 LAVATORY. N.S. NON-SMOKING.

SCALE 2 4 6 8 10 FEET.