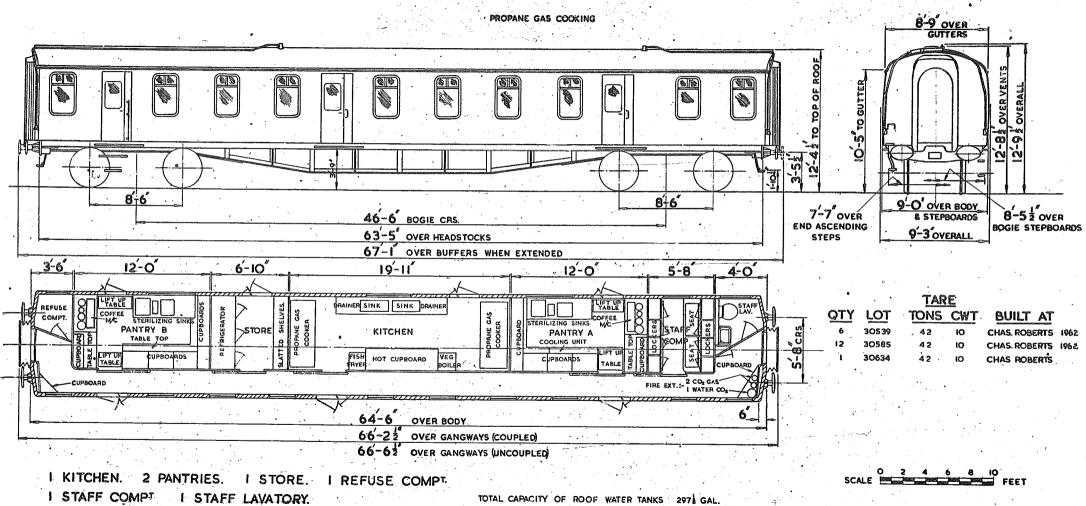

#### KITCHEN CAR. B.R. TYPE - M.

B.R. 701

TOTAL CAPACITY OF ROOF WATER TANKS 297 GAL

B.R. 702

## POST OFFICE STOWAGE VAN.

I BRAKE COMPARTMENT.

TEL. CODE: INSFISH. TARE. IOT.-12C.

MIN. CURVE 12 CHAINS FLOOR AREA 160 sq. FT.

A.V.B. AND HAND BRAKE.

BUFFERS SELF CONTAINED.

SCREW COUPLING.

JOURNALS 9'x 4''