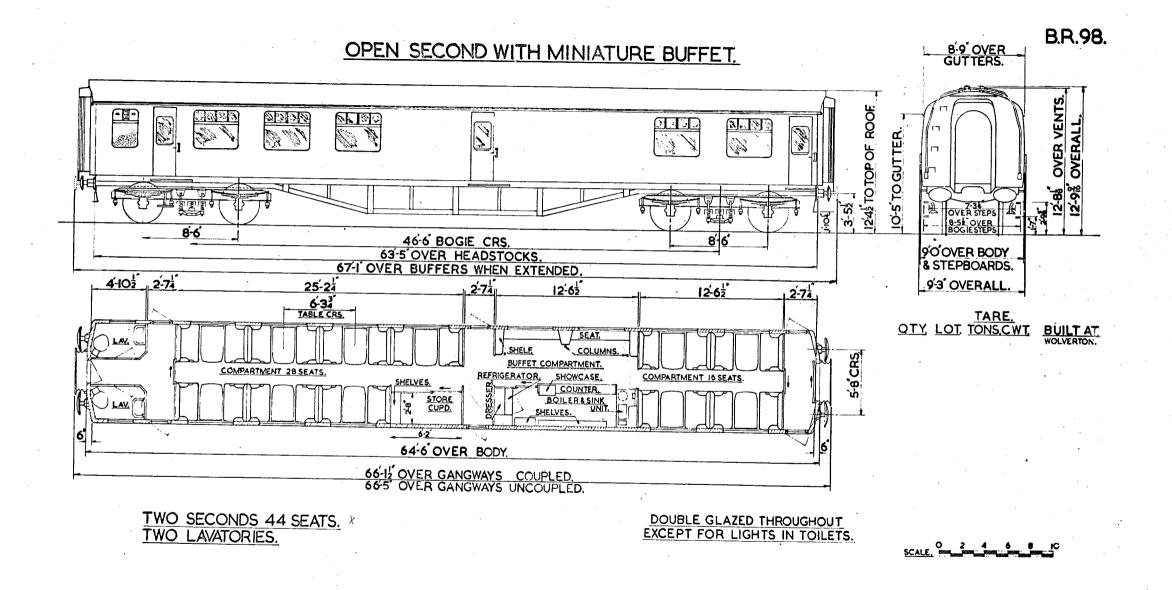

#### B.R.148.

# SECOND CLASS CORRIDOR. (PROTOTYPE)

8 SECONDS 48 SEATS.

2 LAVATORIES.

N.S. NON-SMOKING

SCALE S 4 6 8 0