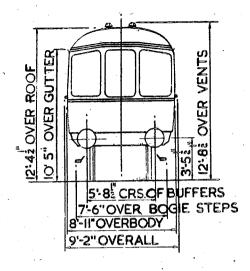

#### B.R. 547 GANGWAYED TRAILER OPEN SECOND LAVATORY. 8-9"OVERGUTTER 90 P 12-42 OVER IO-SOVER 12-82 8-6 40-0" CRS. OF BOGIES 57- O OVER HEADSTOCKS. 1-10 8'-11' OVER BODY 9-2 OVERALL 18 SEATS 17 SEATS 33 SEATS 16-2<sup>7</sup> 19-24 16-38 2-113 2-114 58'-I"OVER BODY.