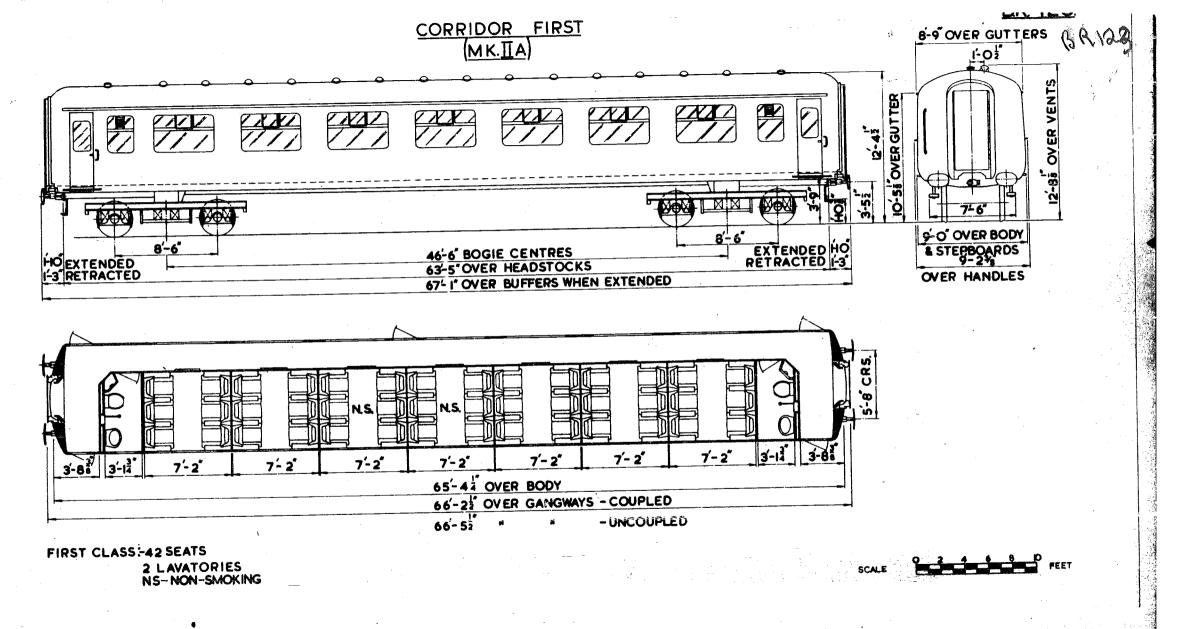

\* COMPT FITTED WITH AUTOMATIC TEMPERATURE CONTROL

SCALE C 2 4 6 6 FEET

6 FIRSTS-36 SEATS, 2 LAVATORIES.

SCALE TELETIFICATION FEET

FIRST CLASS: 42 SEATS
2 LAVATORIES
N.S. NON SMOKING

FIRST CLASS - 42 SEATS
2 LAVATORIES

FIRST CLASS = 42 SEATS
2 LAVATORIES