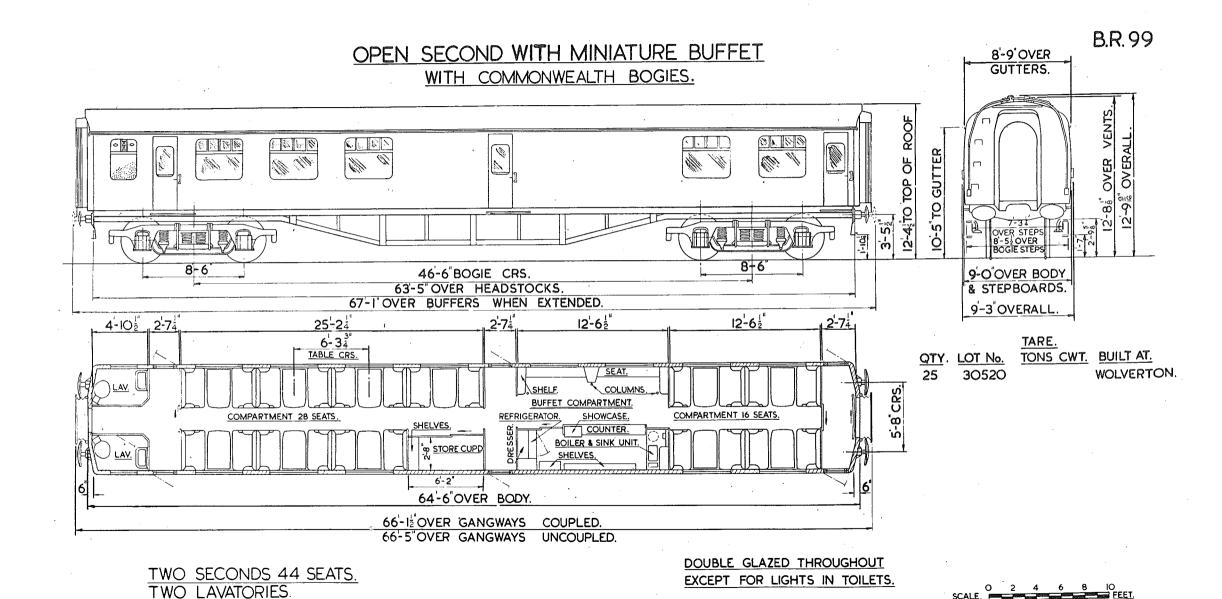

#### OPEN-THIRD. B.R. TYPE - J.

B.R. 92

- THIRDS 64 SEATS.
- LAVATORIES.

#### OPEN THIRD.

2 THIRDS: 2 LAVATORIES.

64 SEATS,

SCALE D 2 4 6 8 10 FEET.

#### OPEN THIRD.

2 THIRDS. 2 LAVATORIES. 48 SEATS.

2 SECONDS 52 SEATS

2 LAVATORIES.

NS. NON-SMOKING.

SCALE 2 4 6 8 10 FEST

2- SECOND. 39- SEAT.

2- LAVÁTORIES.