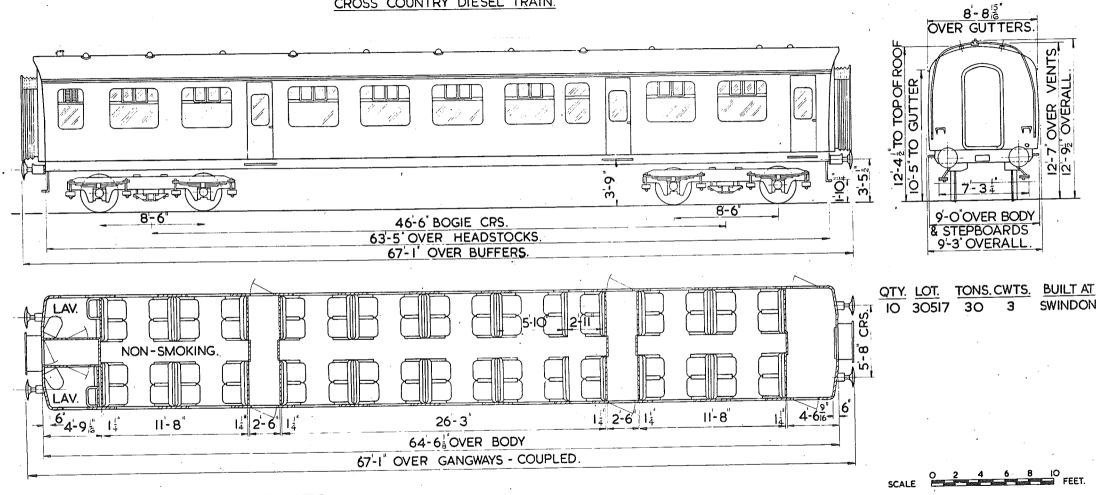

# TRAILER FIRST. TYPE Z

CROSS COUNTRY DIESEL TRAIN.

SECOND CLASS - 68 SEATS. 2 LAVATORIES.

SECOND CLASS 36 SEATS I DRIVING COMPT. Original © BRB Residuary Ltd

FIRST CLASS 21 SEATS

This PDF copy by J.D. Faulkner, 2016 (visit http://www.barrowmoremrg.co.uk)

E.51951toE.51967

17

30603

SWINDON