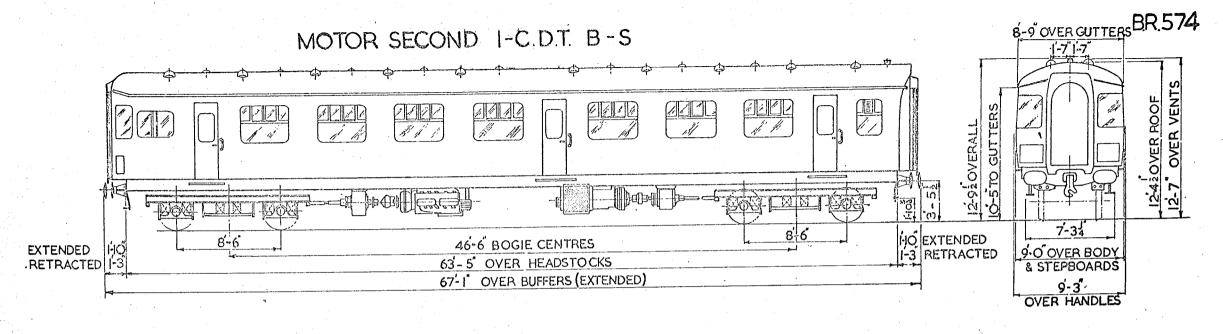

30290 30293 30296 WEHICLE Nos. M 50420-M 50423. M 50428 - M 50479. M 50532 - M 5054 I. BUILT AT BIRMINGHAM RLY C.&W. Co.

TARE 31 T



#### B.R. 557.





2 SECOND. 52 SEATS.

DRIVING COMPARTMENT.

LUGGAGE & BRAKE COMPARTMENT.

LOT No. 30404. E50594-E50598

BUILT AT BIRMINGHAM RLY. C&W.Co.

TARE 31 T.

## GANGWAYED MOTOR OPEN COMPOSITE LAVATORY.

B.R. 558.





I FIRST. 12 SEATS,

2 SECOND. 54 SEATS.

I DRIVING COMPARTMENT.

I LAVATORY.

LOT No. 30291 30294

<u>VEHICLE Nos.</u> M50424-M50427 M\$0480-M50531

**BUILT AT** BIRMINGHAM RLY, C.&W.Co. TARE 31 T.



# TRAILER FIRST BUFFET TYPE Y INTER CITIES DIESEL TRAIN.









SECOND CLASS-60 SEATS. 2 LAVATORIES. I BUFFET.



















# TRAILER FIRST. TYPE Z





CROSS COUNTRY DIESEL TRAIN.



SECOND CLASS - 68 SEATS. 2 LAVATORIES.







SECOND CLASS 36 SEATS I DRIVING COMPT. Original © BRB Residuary Ltd

FIRST CLASS 21 SEATS

This PDF copy by J.D. Faulkner, 2016 (visit http://www.barrowmoremrg.co.uk)

E.51951toE.51967

17

30603

SWINDON



### GANGWAYED MOTOR OPEN COMPOSITE LAVATORY.

B.R. 580





- FIRST.
- 12 SEATS.
- SECOND. 51 SEATS.
- DRIVING COMPARTMENT.
- LAVATORY.

VEHICLE Nos. LOT No. 30298 E 50542-E 50562 30301 E50584-E50588

BUILT AT BIRMINGHAM RLY, C.&W.Co.

TARE 31 T

## GANGWAYED DRIVING TRAILER OPEN COMPOSITE LAWATORY.

B.R. 581.





BUILT AT BIRMINGHAM RLY.C.&W.Co.

TARE 24 T.

I DRIVING COMPARTMENT.

I LAWATORY

### GANGWAYED TRAILER OPEN COMPOSITE LAVATORY.

B.R. 582.



I FIRST.

12 SEATS.

2 SECOND. 54 SEATS.

I LAVATORY.
Original © BRB Residuary Ltd

This PDF copy by J.D. Faulkner, 2016 (visit