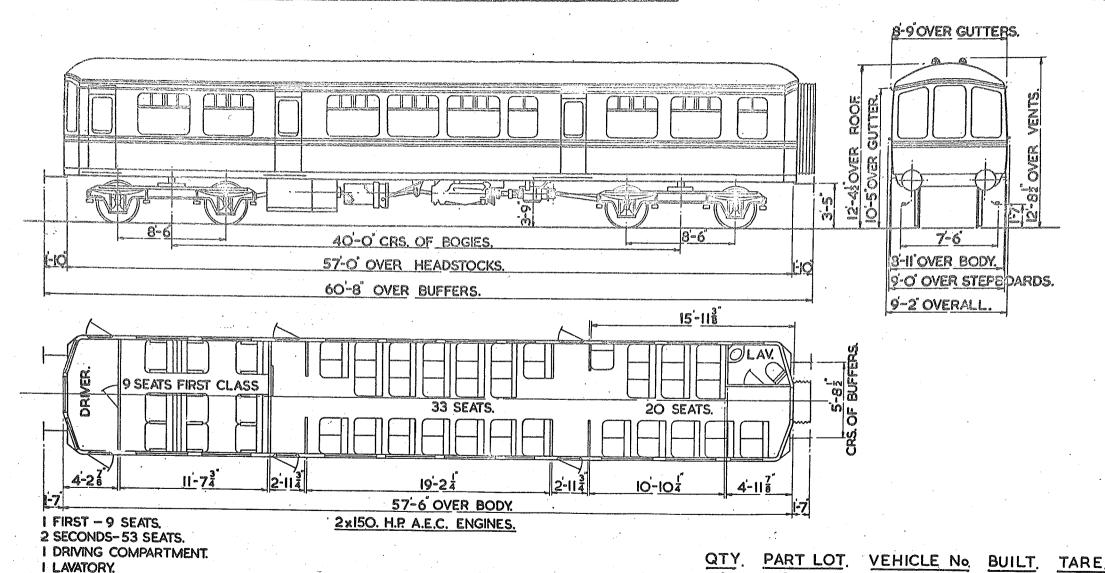

# FIRST - CORRIDOR. BR. TYPE A.

7 FIRSTS

42 SEATS.

2 LAVATORIES.

N.S. NON-SMOKING.

SCALE 0 2 4 6 8 10 FEET.

8-9' OVER