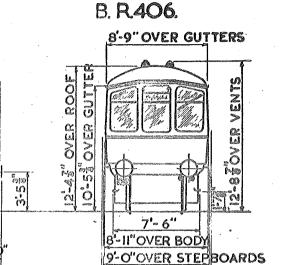

| BR.330 | NON CORRIDOR OPEN THIRD                  |
|--------|------------------------------------------|
| BR.371 | NON CORRIDOR BRAKE THIRD (TYPE 2)        |
| BR.372 | NON CORRIDOR BRAKE THIRD                 |
|        |                                          |
|        | Electric Multiple Unit Stock             |
| BR.400 | MOTOR OPEN THIRD BRAKE                   |
| BR.401 | MOTOR OPEN THIRD BRAKE                   |
| BR.402 | MOTOR OPEN SECOND BRAKE                  |
| BR.403 |                                          |
| BR.404 | MOTOR BRAKE SECOND                       |
| BR.405 | NON DRIVING MOTOR SECOND BRAKE           |
| BR.406 | BATTERY RAILCAR MOTOR SECOND BRAKE       |
| BR.407 | MOTOR OPEN SECOND BRAKE                  |
| BR.408 | MOTOR BRAKE SECOND                       |
| BR.409 | MOTOR OPEN SECOND BRAKE                  |
| BR.410 | DRIVING TRAILER OPEN SECOND BRAKE        |
| BR.411 | DRIVING TRAILER OPEN SECOND BRAKE        |
| BR.412 |                                          |
| BR.413 | MOTOR OPEN SECOND BRAKE                  |
| BR.414 |                                          |
| BR.415 |                                          |
| BR.416 | NON DRIVING MOTOR OPEN SECOND BRAKE      |
| BR.417 | NON DRIVING MOTOR SECOND BRAKE           |
| BR.418 | GANGWAYED NON-DRIVING MOTOR SECOND BRAKE |
| BR.419 | MOTOR SECOND (conv. from BR404)          |
| BR.420 | DRIVING TRAILER SEMI-OPEN THIRD          |
| BR.421 | GANGWAYED DRIVING MOTOR SECOND BRAKE     |
| BR.422 | MOTOR OPEN SECOND BRAKE                  |
| BR.423 | NON DRIVING MOTOR OPEN SECOND BRAKE      |
| BR.425 | BUFFET CAR                               |
| BR.426 | GRIDDLE CAR                              |
| BR.427 | BUFFET (UNCLASSED)                       |
| BR.429 | DRIVING TRAILER SECOND                   |
| BR.430 | DRIVING TRAILER SECOND                   |
| BR.431 | DRIVING TRAILER OPEN SECOND              |
| BR.432 | DRIVING TRAILER OPEN SECOND              |
|        |                                          |

# NON DRIVING MOTOR SECOND BRAKE

6 SECONDS - 48 SEATS. I LUGGAGE & GUARDS COMPT. I LAVATORY.

IO SECONDS 120 SEATS.