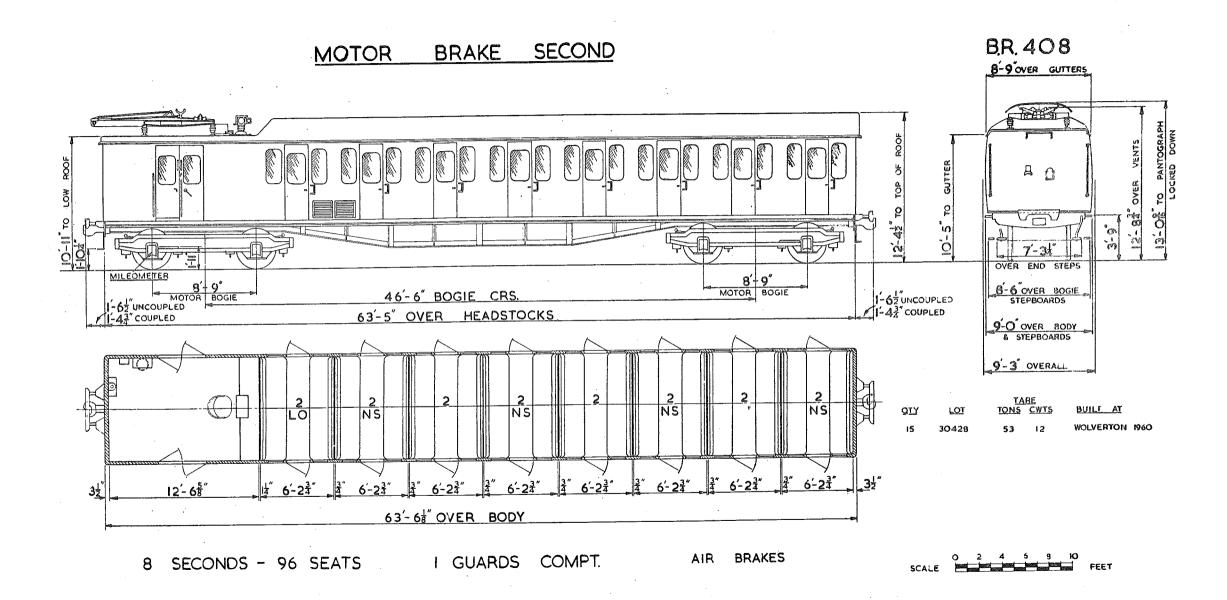

| BR.330 | NON CORRIDOR OPEN THIRD                  |
|--------|------------------------------------------|
| BR.371 | NON CORRIDOR BRAKE THIRD (TYPE 2)        |
| BR.372 | NON CORRIDOR BRAKE THIRD                 |
|        |                                          |
|        | Electric Multiple Unit Stock             |
| BR.400 | MOTOR OPEN THIRD BRAKE                   |
| BR.401 | MOTOR OPEN THIRD BRAKE                   |
| BR.402 | MOTOR OPEN SECOND BRAKE                  |
| BR.403 |                                          |
| BR.404 | MOTOR BRAKE SECOND                       |
| BR.405 | NON DRIVING MOTOR SECOND BRAKE           |
| BR.406 | BATTERY RAILCAR MOTOR SECOND BRAKE       |
| BR.407 | MOTOR OPEN SECOND BRAKE                  |
| BR.408 | MOTOR BRAKE SECOND                       |
| BR.409 | MOTOR OPEN SECOND BRAKE                  |
| BR.410 | DRIVING TRAILER OPEN SECOND BRAKE        |
| BR.411 | DRIVING TRAILER OPEN SECOND BRAKE        |
| BR.412 |                                          |
| BR.413 | MOTOR OPEN SECOND BRAKE                  |
| BR.414 |                                          |
| BR.415 |                                          |
| BR.416 | NON DRIVING MOTOR OPEN SECOND BRAKE      |
| BR.417 | NON DRIVING MOTOR SECOND BRAKE           |
| BR.418 | GANGWAYED NON-DRIVING MOTOR SECOND BRAKE |
| BR.419 | MOTOR SECOND (conv. from BR404)          |
| BR.420 | DRIVING TRAILER SEMI-OPEN THIRD          |
| BR.421 | GANGWAYED DRIVING MOTOR SECOND BRAKE     |
| BR.422 | MOTOR OPEN SECOND BRAKE                  |
| BR.423 | NON DRIVING MOTOR OPEN SECOND BRAKE      |
| BR.425 | BUFFET CAR                               |
| BR.426 | GRIDDLE CAR                              |
| BR.427 | BUFFET (UNCLASSED)                       |
| BR.429 | DRIVING TRAILER SECOND                   |
| BR.430 | DRIVING TRAILER SECOND                   |
| BR.431 | DRIVING TRAILER OPEN SECOND              |
| BR.432 | DRIVING TRAILER OPEN SECOND              |
|        |                                          |

#### MOTOR BRAKE SECOND

8 SECONDS, 96 SEATS. I GUARDS & LUGGAGE COMPT.

SCALE THE FEET.