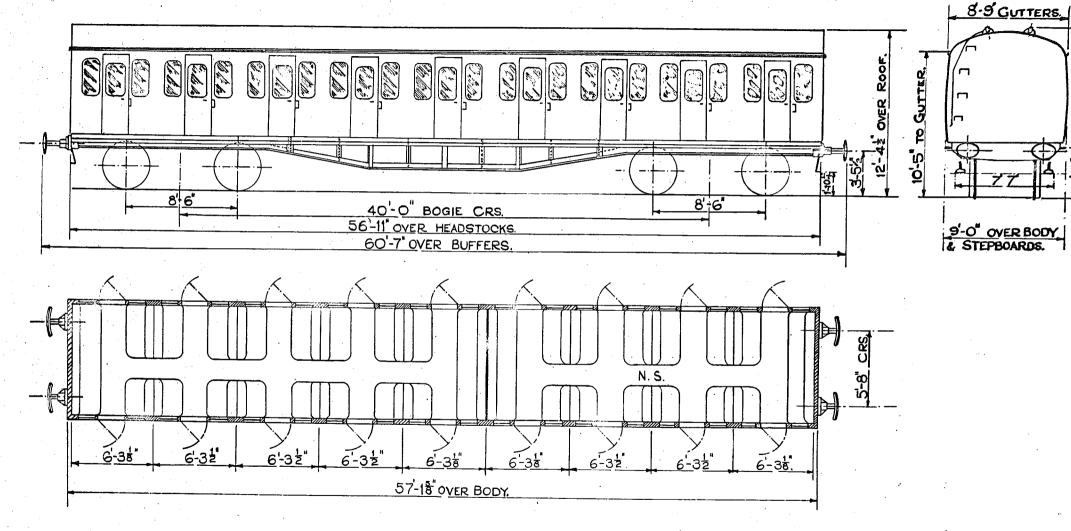

# NON-CORRIDOR THIRD.

IO THIRDS IZO SEATS.
N.S. NON - SMOKING.

2 SECONDS. 104 SEATS.

N.S. NON SMOKING LOT 30099 ONLY.

2 THIRDS 80 SEATS 2 LAVATORIES.