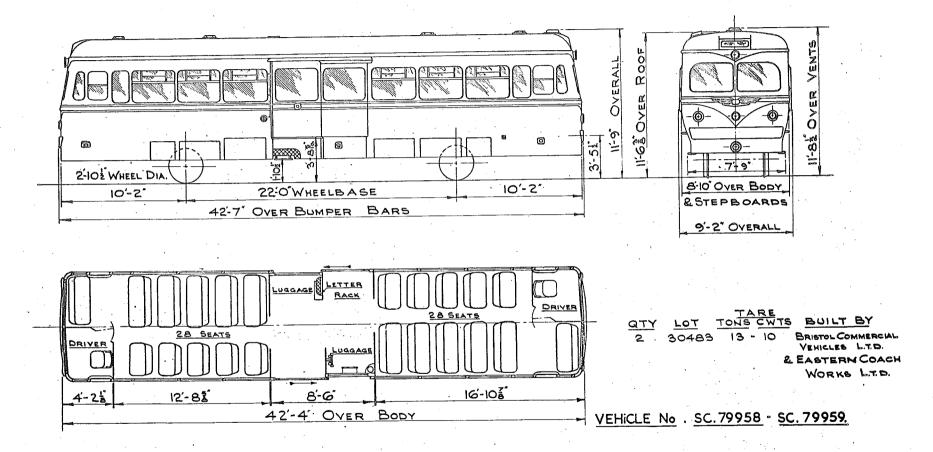

### DIESEL RAILBUS

2 SECONDS 56 SEATS

### DIESEL RAILBUS

2 SECONDS 56 SEATS

2 SECONDS 48 SEATS (INCLUDING FOLDING SEATS)

2 SECONDS 50 SEATS.

SCALE. FEET.