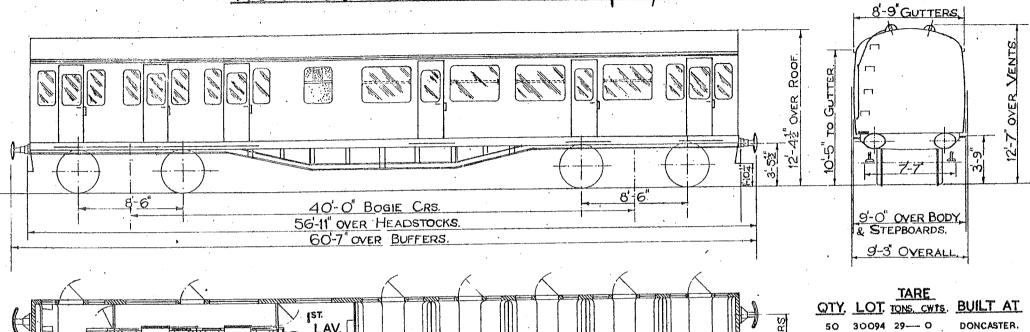

IDOR. BRAKE



9'-0" OVER BODY.

& STEPBOARDS.

9-3 OVERALL

LOT TONS.CWTS.

30006

3 THIRDS 18 SEATS.

I LUGGAGE COMPT.

2 LAVATORIES.



### BRAKE THIRD - CORRIDOR.



4 THIRDS 24 SEATS.

I GUARDS COMPT. I LUGGAGE COMPT.

1 LAVATORY. N.S. NON-SMOKING.

SCALE 2 4 6 8 10 FEET.





#### OPEN SECOND BRAKE



GUARDS COMPT. I LUGGAGE COMPT.

I LAVATORY



8'-7





- 2 PRINCIPAL BEDROOMS.
- I BATHROOM.
- I LOUNGE.

- 2 SMALL BEDROOMS.
- I STAFF TOILET.



#### AND SECRETARY'S SALOON. EQUERRY

Nº M2901.

B.R. 202.

OVERAL

.U



- BATHROOMS.
- BEDROOMS.
- I LOUNGE & OFFICE.
- ATTENDANTS

COMPARTMENT,
This PDF copy by J.D. Faulkner, 2016 (visit http://www.barrowmoremrg.co.uk)

### NON CORRIDOR COMPOSITE TYPE 5

#### B.R. 311.



# NON CORRIDOR COMPOSITE. TYPE 6.

B.R. 312.



SCALE 4 6 8 10







3 FIRST 19 SEATS 2 LAVATORIES.
5 THIRDS 42 SEATS N.S. NON. SMOKING



# NON-CORRIDOR THIRD.



IO THIRDS IZO SEATS.
N.S. NON - SMOKING.



2 SECONDS. 104 SEATS.

N.S. NON SMOKING LOT 30099 ONLY.





2 THIRDS 80 SEATS 2 LAVATORIES.

#### NON CORRIDOR BRAKE THIRD TYPE 2

#### B.R 371





#### TARE.

GTY LOT TONS.CWTS BUILT AT.

80 30093 28. 0. DONCASTER 1984

62 30045 29. 0 YORK.

93 20089 29. 0 YORK.

8 30/00 29. 0. Party. 1955.



6 THIRDS 72 SEATS N.S. NON SMOKING. I GUARD'S & LUGGAGE COMPT.

# NON-CORRIDOR BRAKE THIRD.



7 THIRDS 84 SEATS. N.S. NON-SMOKING. I GUARD'S & LUGGAGE COMPT.

### MOTOR OPEN THIRD BRAKE



#### MOTOR OPEN THIRD BRAKE





18'-104

ISECOND 56 SEATS. I GUARDS & LUGGAGE COMPT. I DRIVING COMPT.

25-2

64'-6" OVER BODY.





2 SECONDS. 74 SEATS. I GUARDS & LUGG