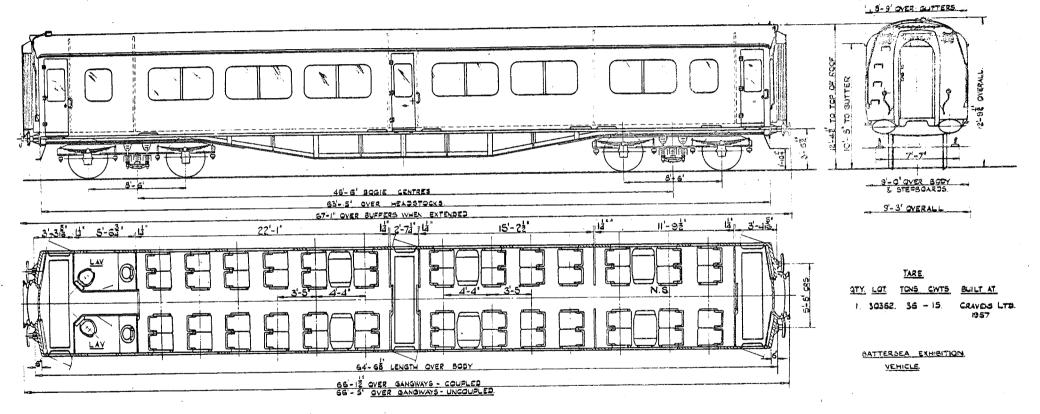

YPE



Original © BRB Residuary Ltd

2 LAVATORIES.



- 2 FIRSTS. 42 SEATS.
- 2 LAVATORIES.





#### OPEN FIRST.



- 2 FIRSTS 33 SEATS.
- 2 LAVATORIES.
- NS. NON-SMOKING.

SCALE 0 2 4 6 8 10 FEET

3'-9' OVER CUTTERS

## OPEN FIRST. (PROTOTYPE)



- 2 FIRST 33 SEATS.
- 2 LAVATORIES.

SCALE: 0 4 6 8 10 FEET

#### FIRST PARLOUR. (PULLMAN CAR.)



DOUBLE GLAZED THROUGHOUT - FIRST 36 SEATS - 2 LAVATORYS





DOUBLE GLAZED THROUGHOUT - FIRST 30 SEATS - I LAVATORY - I GUARD COMPT. - I LUGGAGE COMPT.

O 2 4 6 8 10 FEET.







THREE SECONDS 64 SEATS.
TWO LAVATORIES.



B,R. TYPE





#### OPEN-THIRD. B.R. TYPE - J.

B.R. 92



- THIRDS 64 SEATS.
- LAVATORIES.

#### OPEN THIRD.



2 THIRDS: 2 LAVATORIES.

64 SEATS,

SCALE D 2 4 6 8 10 FEET.

#### OPEN THIRD.



2 THIRDS. 2 LAVATORIES. 48 SEATS.



2 SECONDS 52 SEATS

2 LAVATORIES.

NS. NON-SMOKING.

SCALE 2 4 6 8 10 FEST



2- SECOND. 39- SEAT.

2- LAVÁTORIES.

SCALE. SCALE. FEET



2 SECONDS 48 SEATS 2 LAVATORIES





B.R. TYPE A.



2 LAVATORIES.

N.S. NON-SMOKING.

SCALE FEET.

# FIRST - CORRIDOR. BR. TYPE A.



7 FIRSTS

42 SEATS.

2 LAVATORIES.

N.S. NON-SMOKING.

SCALE 0 2 4 6 8 10 FEET.

8-9' OVER

## FIRST CLASS CORRIDOR. (PROTOTYPE)



6 FIRSTS 36 SEATS

2 LAVATORIES (LADIES & GENTS) LADIES POWDER ROOM

N.S. NON SMOKING

SCALE 0 2 4 6 8 10 FEET

(PROTOTYPE)



6 FIRSTS 36 SEATS

2 LAVATORIES (LADIES & GENTS) LADIES POWDER ROOM

N.S. NON SMOKING

SCALE 0 2 4 6 8 10 FEET

### FIRST CLASS CORRIDOR. (PROTOTYPE)

**B.R.118** 



7 FIRSTS 42 SEATS

2 LAVATORIES.

N.S. NON-SMOKING.

\* COMPT FITTED WITH AUTOMATIC TEMPERATURE CON