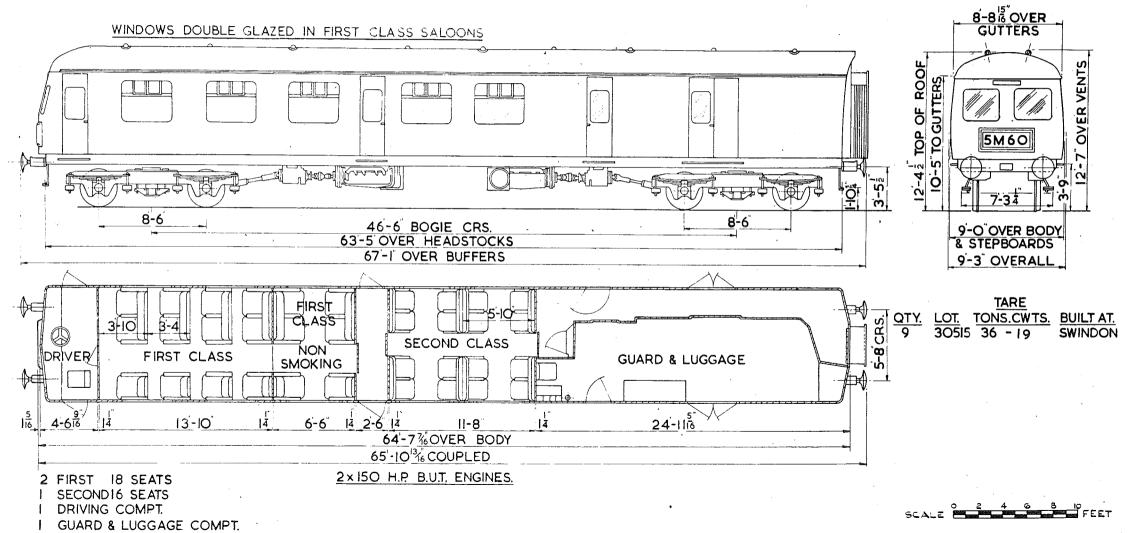

#### RESTAURANT CAR FIRST. B.R. TYPE - H

- 2 FIRSTS 42 SEATS.
- 2 LAVATORIES.

B.R.TYPE - K.

48 SEATS. THIRDS

**LAVATORIES** 