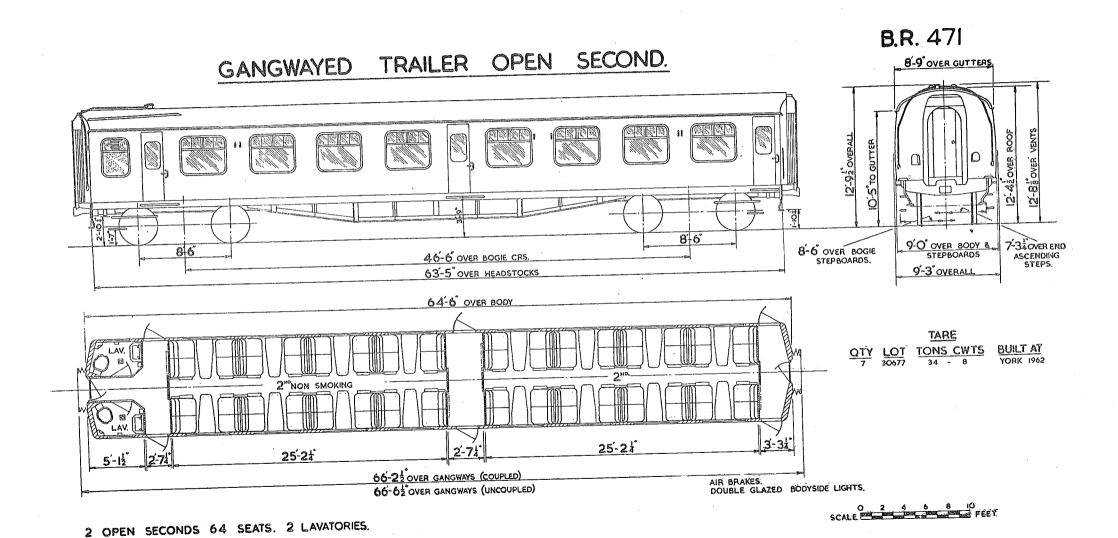

66-12 OVER GANGWAYS - COUPLED
66-5"OVER GANGWAYS-UNCOUPLED

4 FIRSTS 24 SEATS, I GUARDS COMPT. I LUGGAGE COMPT. I LAVATORY N.S.- NON - SMOKING.

BUILT AT.

METRO-C.

melso C 1954.