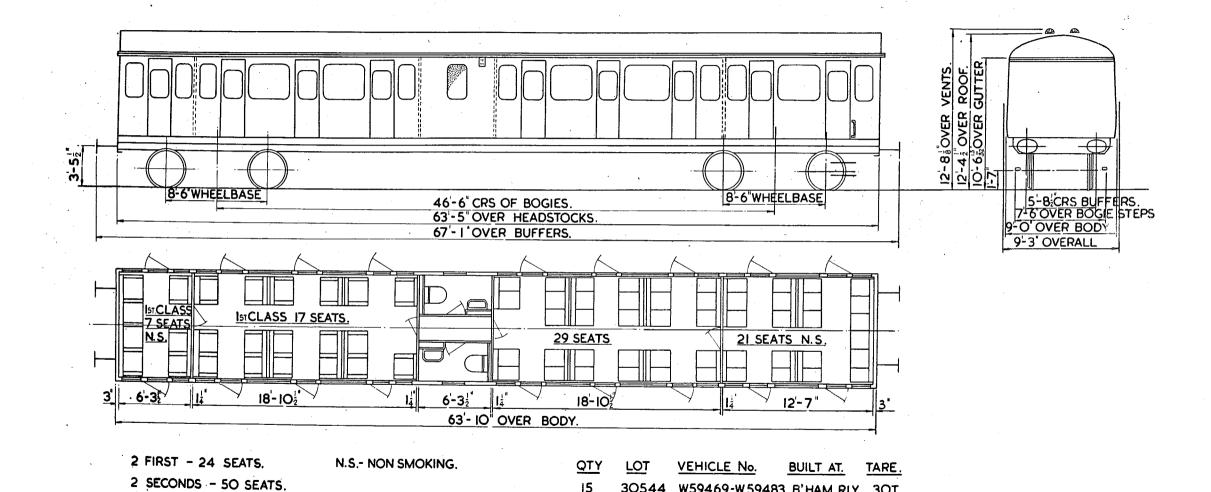

## GANGWAYED DRIVING TRAILER OPEN COMPOSITE LAWATORY

- I FIRST 12 SEATS
- 2-SECOND 53 SEATS
- I DRIVERS COMPARTMENT
- I L AVATORY Original © BRB Residuary Ltd

2 LAVATORIES.

39

30544

30547

W59469-W59483 B'HAM RLY 3OT.

W59484-W59522 PRESSED STEEL 3OT

C.&W. Co.

B.R. 602

BUILT AT

CRAVENS

TARE

30 T.