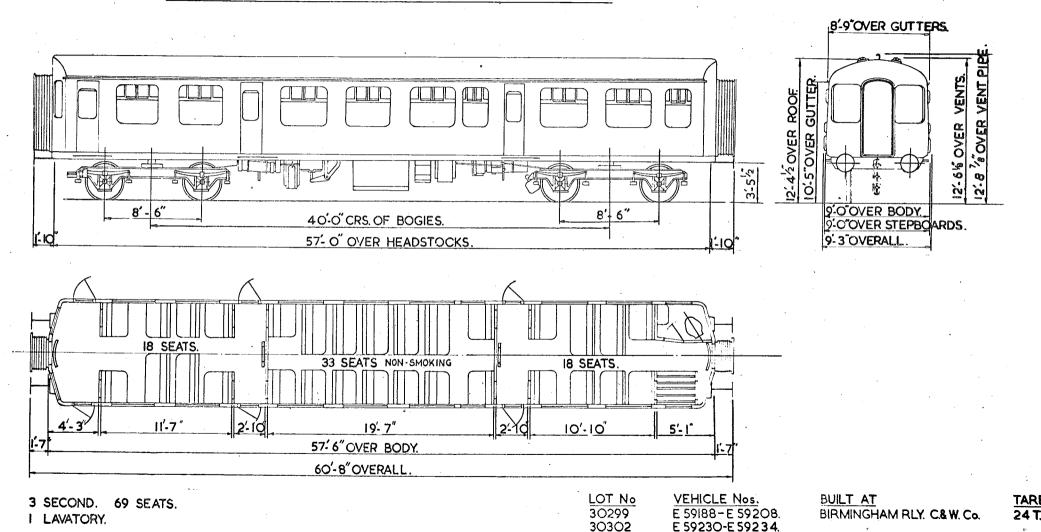

# NON-CORRIDOR THIRD.

IO THIRDS IZO SEATS.
N.S. NON - SMOKING.

2 SECONDS. 104 SEATS.

N.S. NON SMOKING LOT 30099 ONLY.

2 THIRDS 80 SEATS 2 LAVATORIES.

#### TARE.

GTY LOT TONS.CWTS BUILT AT.

80 30093 28. 0. DONCASTER 1984

62 30045 29. 0 YORK.

93 20089 29. 0 YORK.

8 30/00 29. 0. Party. 1955.

6 THIRDS 72 SEATS N.S. NON SMOKING. I GUARD'S & LUGGAGE COMPT.