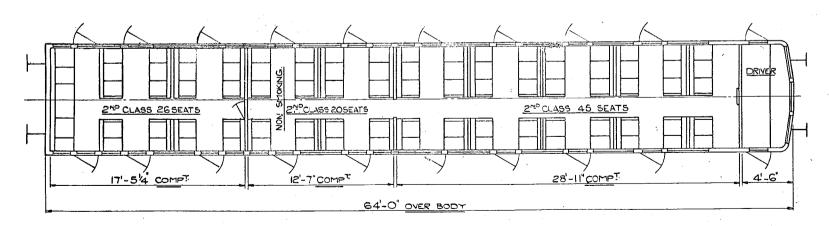

#### NON GANGWAYED MOTOR OPEN SECOND BRAKE.

**TARE** 36 T.

LOT No VEHICLE Nos BUILT AT TARE
30421 W5I052-W5I079 GLOUCESTER 37 T

I FIRST 18 SEATS

I SECOND 16 SEATS

I DRIVING COMPARTMENT

I GUARDS COMPARTMENT

2 X 150 H.P. BUT ENGINES. This PDF copy by J.D. Faulkher, 2016 (visit http://www.barrowmoremrg.co.uk)