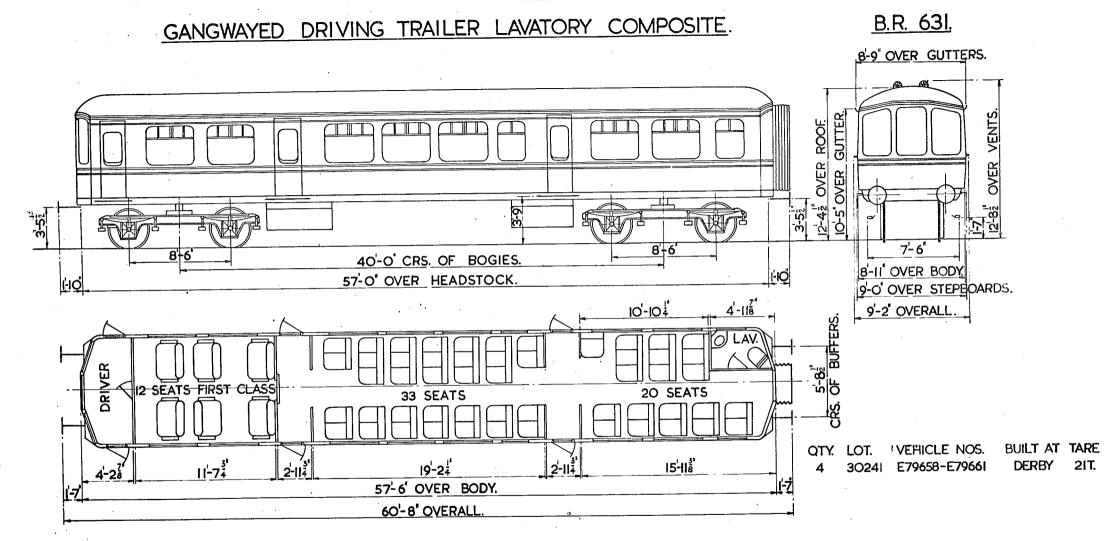

#### GANGWAYED DRIVING TRAILER OPEN LAVATORY COMPOSITE

BR. 509.

- I FIRST 9 SEATS
- 2 SECOND- 53 SEATS
- I LAVATORY
- I DRIVING COMPARTMENT

| QTY. | LOT.   | VEHICLE No.       | BUILT. | TARE. |
|------|--------|-------------------|--------|-------|
| 13   | 30124. | M.79600-M.79612   | DERBY  | 2IT.  |
| 9    | 30236. | M.79639 - M.79647 | DERBY  | 2IT.  |
| 10   | 30241. | M.79648 - M.79657 | DERBY  | 217.  |
| 5    | 30325. | M.79633 - M.79637 | DERBY  | 217.  |