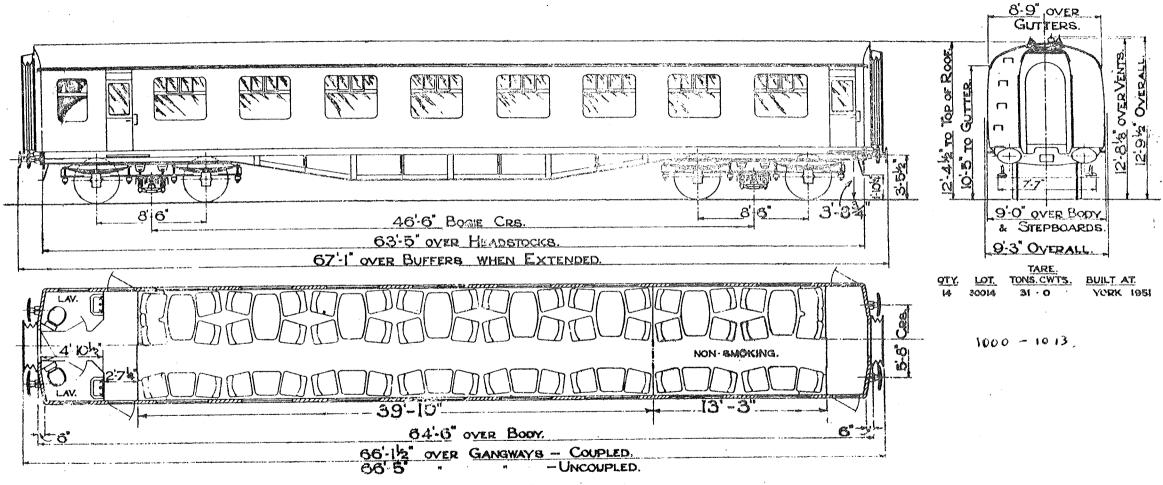

#### RESTAURANT CAR FIRST. B.R. TYPE - H

- 2 FIRSTS 42 SEATS.
- 2 LAVATORIES.

B.R.TYPE - K.

48 SEATS. THIRDS

**LAVATORIES** 