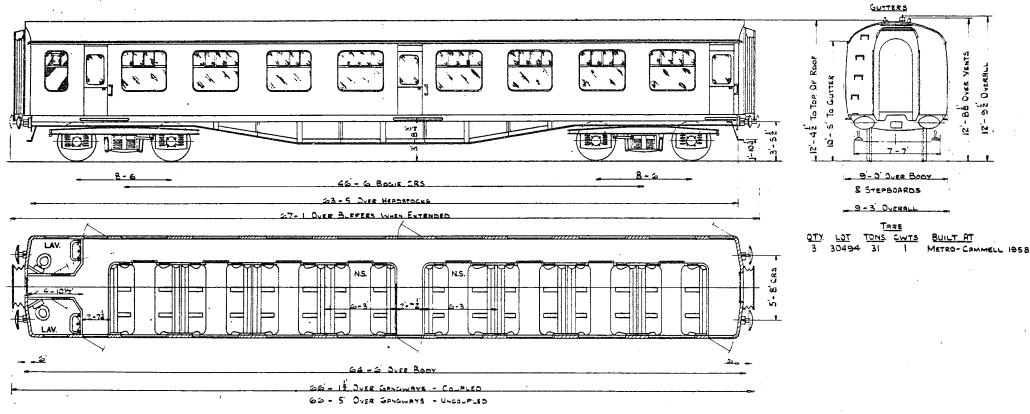

#### B.R.148.

# SECOND CLASS CORRIDOR. (PROTOTYPE)

8 SECONDS 48 SEATS.

2 LAVATORIES.

N.S. NON-SMOKING

SCALE S 4 6 8 0