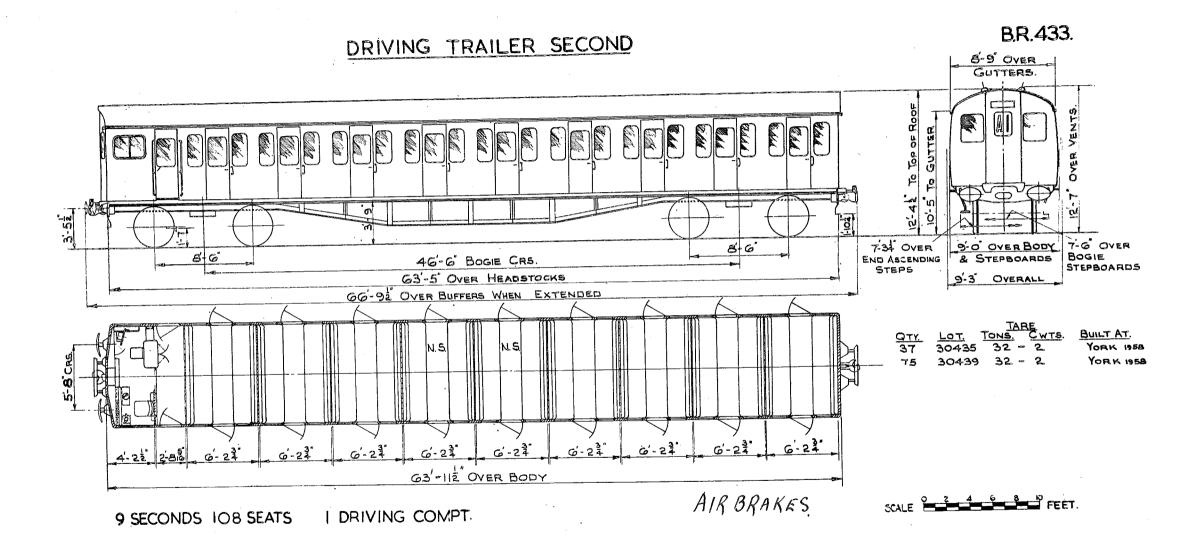

#### DRIVING TRAILER SECOND

9 SECONDS. IO8 SEATS. I DRIVING COMPT.

SCALE 2 4 6 8 10 FEET.