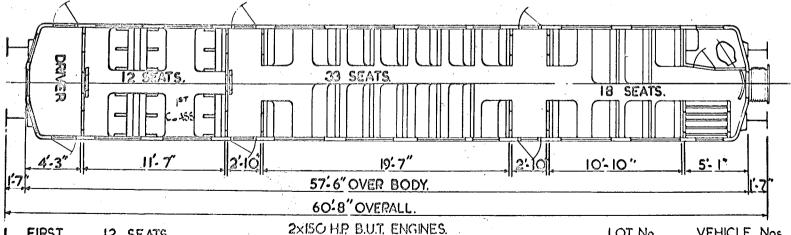

### GANGWAYED MOTOR OPEN COMPOSITE

F-FIXED SEATS
R-REVERSIBLE SEATS

2 FIRSTS - 20 SEATS 2 SECONDS-36 SEATS 1 DRIVING COMPARTMENT 2 X I5O H.P. A.E.C. ENGINES

OTY. • LOT. VEHICLE NoS. BUILT AT. TARE.

5. 30192. E79508-E79512. DERBY. 27T.