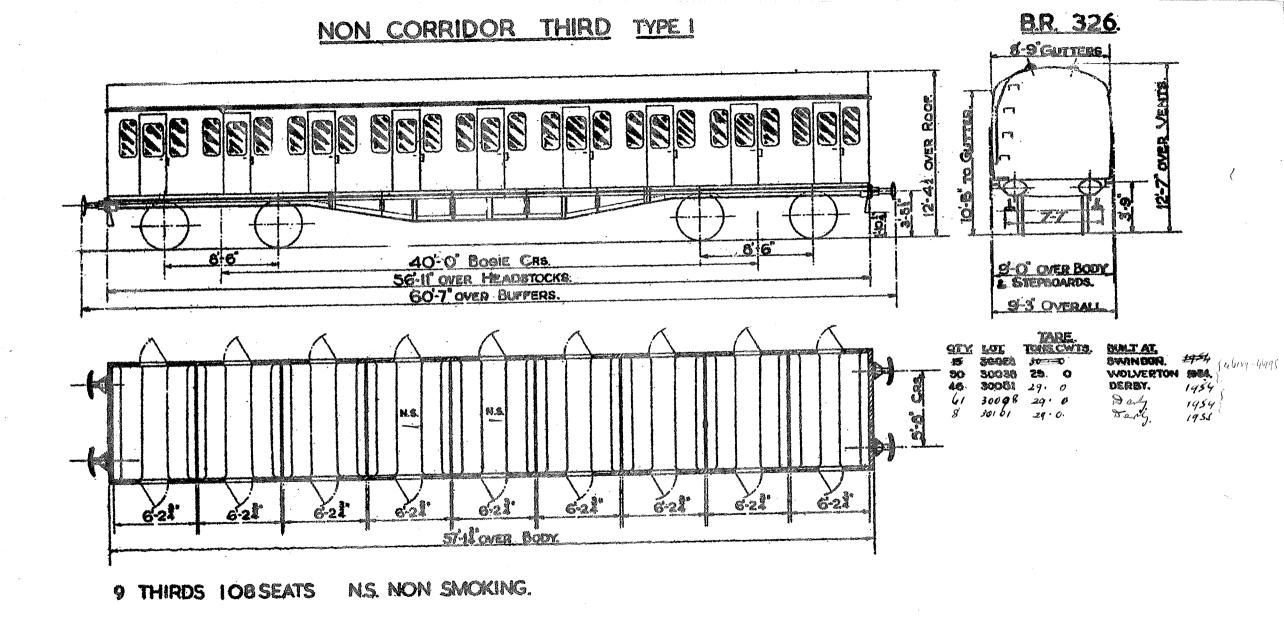

# NON-CORRIDOR THIRD.

IO THIRDS IZO SEATS.
N.S. NON - SMOKING.

2 SECONDS. 104 SEATS.

N.S. NON SMOKING LOT 30099 ONLY.

2 THIRDS 80 SEATS 2 LAVATORIES.

#### TARE.

GTY LOT TONS.CWTS BUILT AT.

80 30093 28. 0. DONCASTER 1984

62 30045 29. 0 YORK.

93 20089 29. 0 YORK.

8 30/00 29. 0. Party. 1955.

6 THIRDS 72 SEATS N.S. NON SMOKING. I GUARD'S & LUGGAGE COMPT.