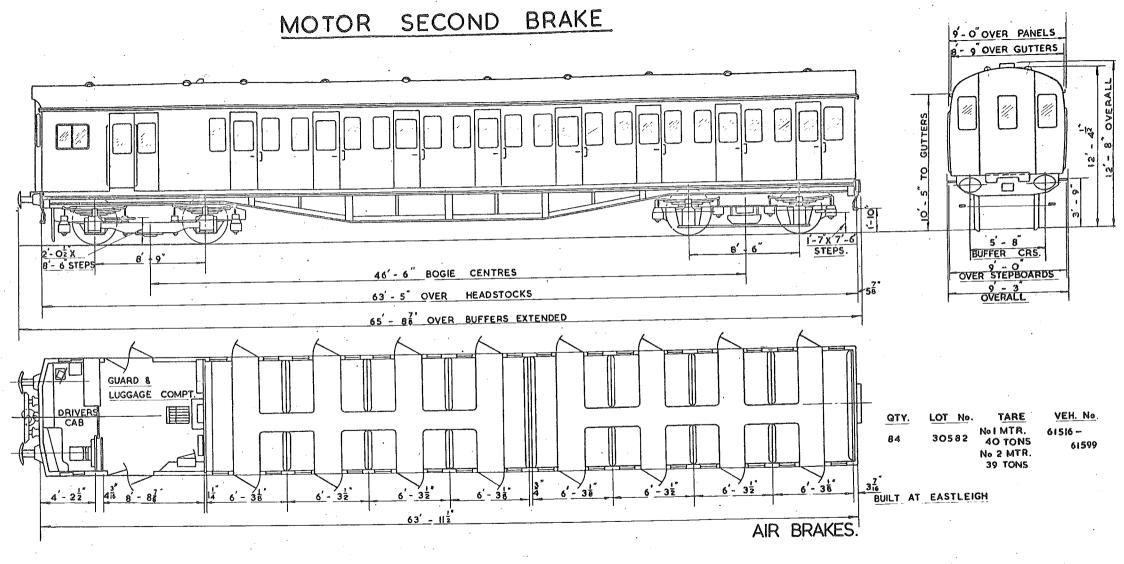

#### MOTOR BRAKE SECOND

8 SECONDS, 96 SEATS. I GUARDS & LUGGAGE COMPT.

SCALE THE FEET.