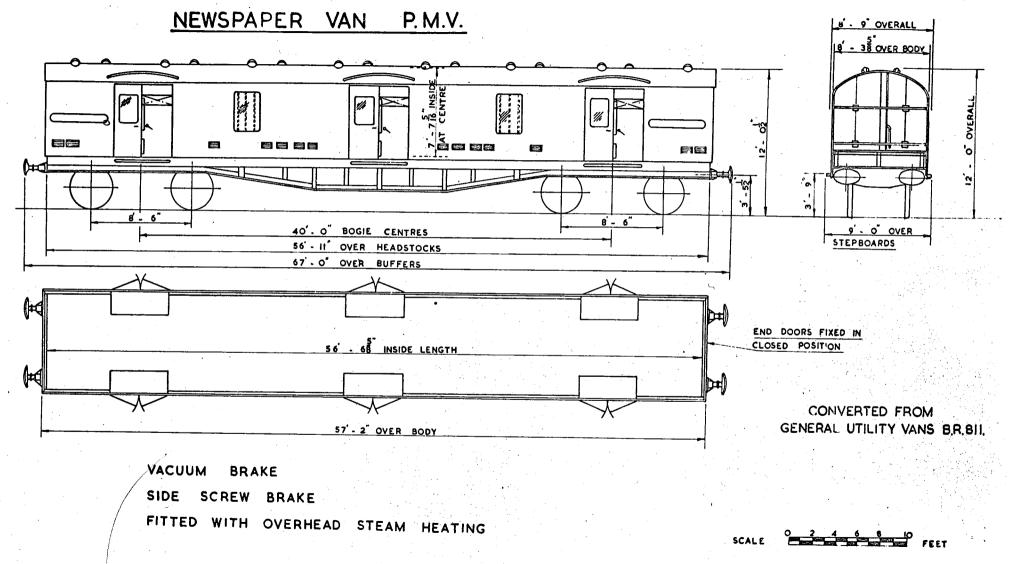

| BR.800 | 12 TON INSULATED FISH VAN                 |
|--------|-------------------------------------------|
| BR.805 | 28'6" FRUIT VAN                           |
| BR.810 | NON GANGWAYED UTILITY VAN                 |
| BR.811 | NON GANGWAYED UTILITY VAN                 |
| BR.812 | NEWSPAPER VAN P.M.V.                      |
| BR.815 | 4 WHEELED GENERAL UTILITY VAN (PROTOTYPE) |
| BR.816 | 4 WHEELED COVERED CARRIAGE TRUCK          |
| BR.817 | BOGIE COVERED CARRIAGE TRUCK              |
| BR.820 | TWO TIER COVERED CAR TRANSPORTER          |
|        |                                           |