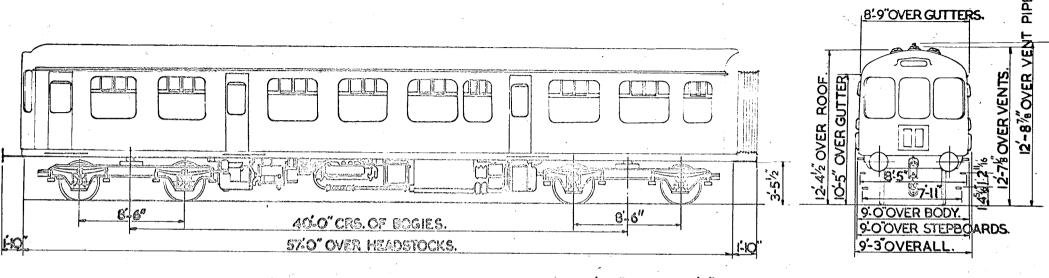

### GANGWAYED MOTOR OPEN COMPOSITE LAVATORY.

B.R. 580

- FIRST.
- 12 SEATS.
- SECOND. 51 SEATS.
- DRIVING COMPARTMENT.
- LAVATORY.

VEHICLE Nos. LOT No. 30298 E 50542-E 50562 30301 E50584-E50588

BUILT AT BIRMINGHAM RLY, C.&W.Co.

TARE 31 T