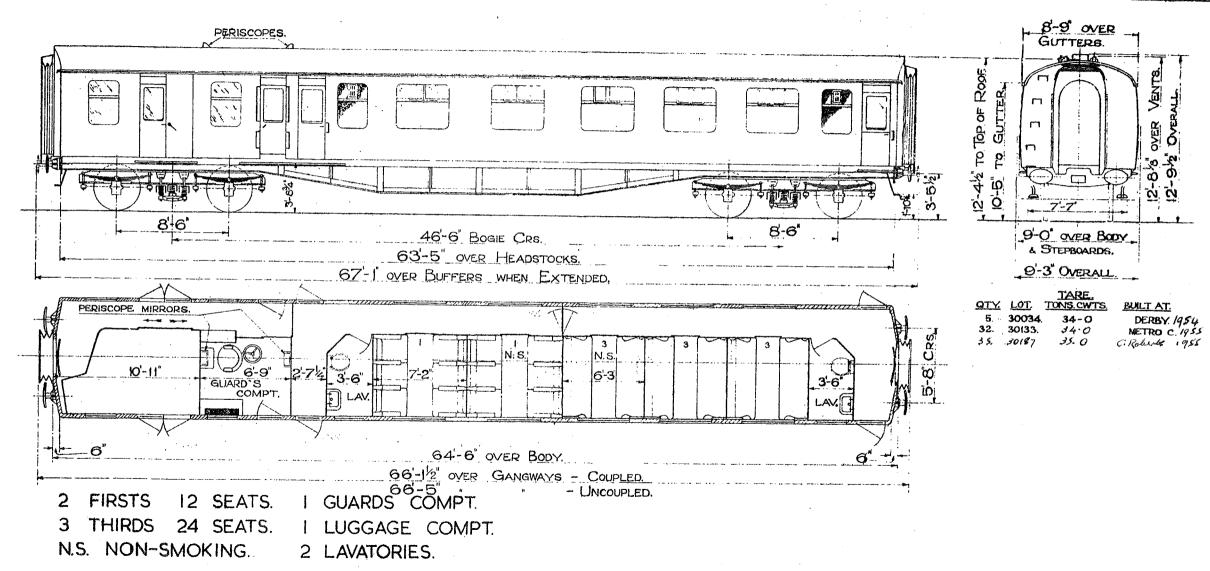

### COMPOSITE - CORRIDOR.

24 SEATS. FIRSTS

18 SEATS. **THIRDS** 

N.S. NON-SMOKING.

### COMPOSITE - CORRIDOR.

B.R. TYPE

Original © BRB Residuary Ltd

THIRDS

NON - SMOKING.

24 SEATS.

- 8 THIRDS 64 SEATS.
- 2 LAVATORIES
- NS NON SMOKING.

SCALE 5 4 6 8 10 FEZT.