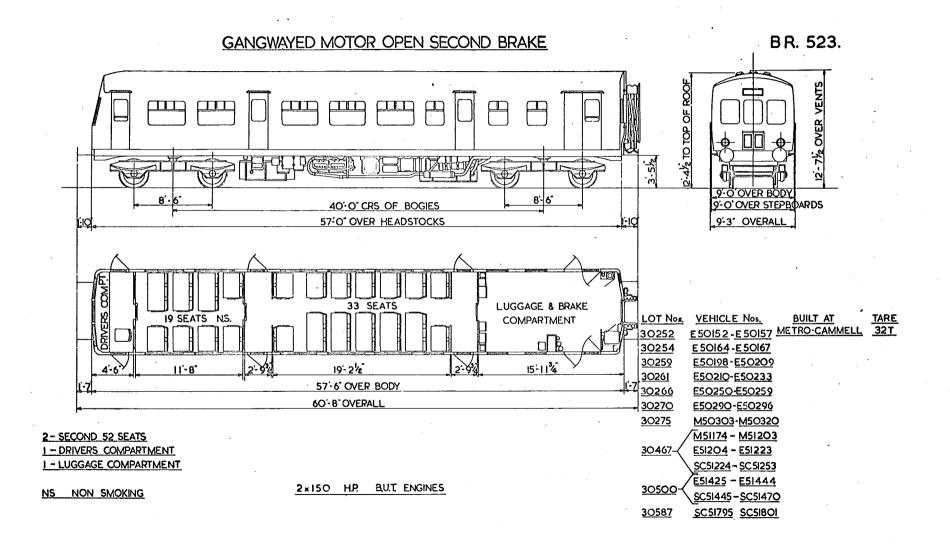

### GANGWAYED MOTOR OPEN SECOND BRAKE.

B.R 556.

8-9" OVER GUTTERS

2 SECOND. 52 SEATS.

I DRIVING COMPARTMENT.

I LUGGAGE & BRAKE COMPARTMENT

2×150 H.P.B.U.T. ENGINES.

LOT No. 30290 30293 30296 WEHICLE Nos. M 50420-M 50423. M 50428 - M 50479. M 50532 - M 5054 I. BUILT AT BIRMINGHAM RLY C.&W. Co.

TARE 31 T

#### B.R. 557.

2 SECOND. 52 SEATS.

DRIVING COMPARTMENT.

LUGGAGE & BRAKE COMPARTMENT.

LOT No. 30404. E50594-E50598

BUILT AT BIRMINGHAM RLY. C&W.Co.

TARE 31 T.