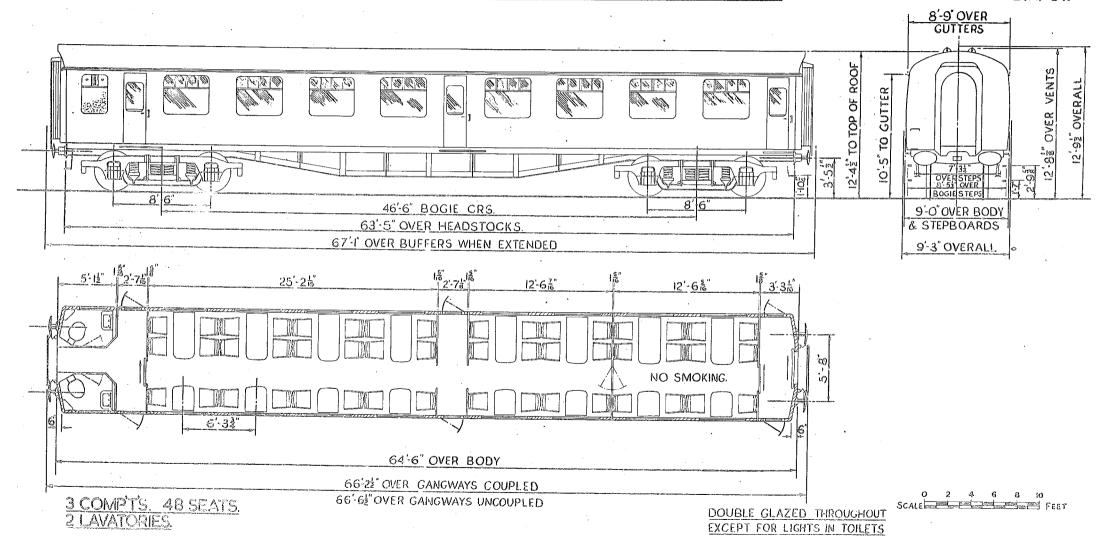

#### OPEN THIRD.

2 THIRDS. 2 LAVATORIES. 48 SEATS.

2 SECONDS 52 SEATS

2 LAVATORIES.

NS. NON-SMOKING.

SCALE 2 4 6 8 10 FEST

2- SECOND. 39- SEAT.

2- LAVÁTORIES.

SCALE. SCALE. FEET

2 SECONDS 48 SEATS 2 LAVATORIES

B.R. TYPE A.

2 LAVATORIES.

N.S. NON-SMOKING.

SCALE FEET.