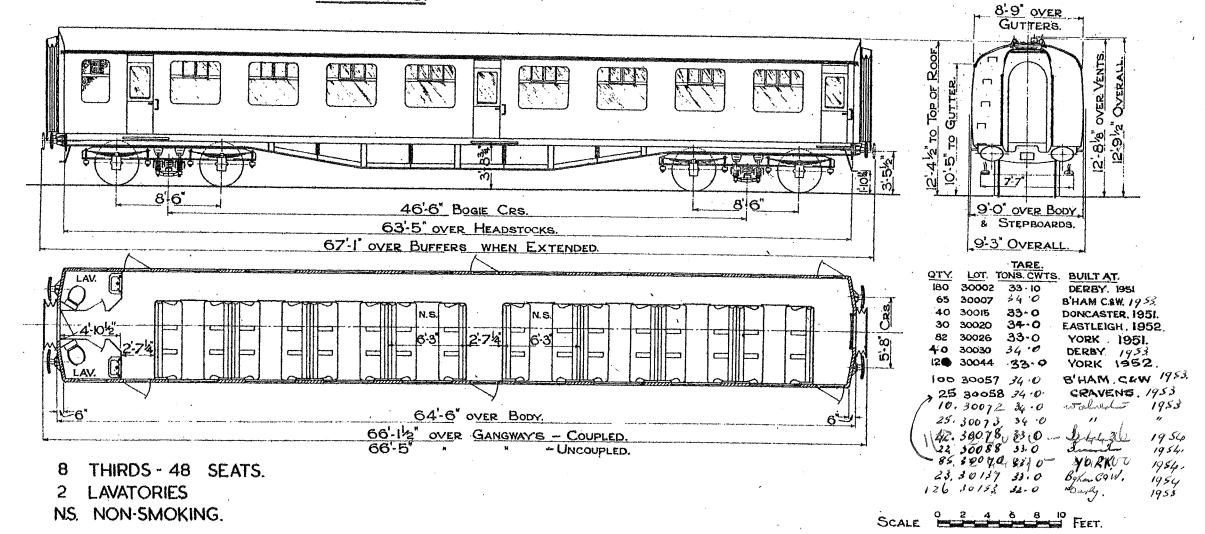

### COMPOSITE - CORRIDOR.

B.R. TYPE

Original © BRB Residuary Ltd

THIRDS

NON - SMOKING.

24 SEATS.

- 8 THIRDS 64 SEATS.
- 2 LAVATORIES
- NS NON SMOKING.

SCALE 5 4 6 8 10 FEZT.