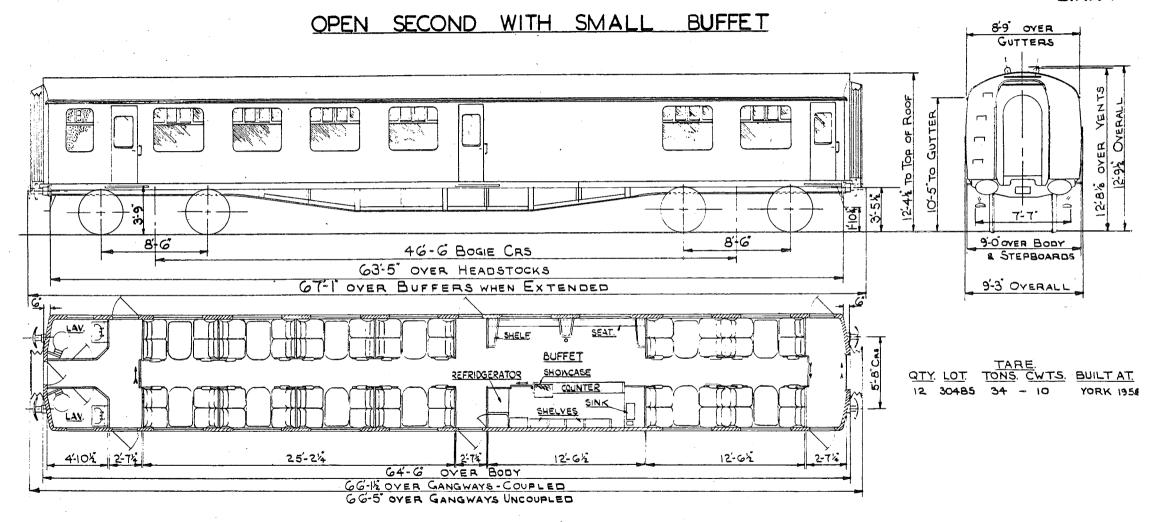

#### OPEN THIRD.

2 THIRDS. 2 LAVATORIES. 48 SEATS.

2 SECONDS 52 SEATS

2 LAVATORIES.

NS. NON-SMOKING.

SCALE 2 4 6 8 10 FEST

2- SECOND. 39- SEAT.

2- LAVÁTORIES.