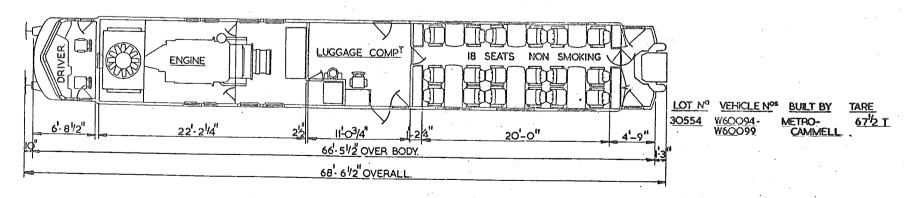

66-12 OVER GANGWAYS - COUPLED
66-5"OVER GANGWAYS-UNCOUPLED

4 FIRSTS 24 SEATS, I GUARDS COMPT. I LUGGAGE COMPT. I LAVATORY N.S.- NON - SMOKING.

BUILT AT.

METRO-C.

melso C 1954.