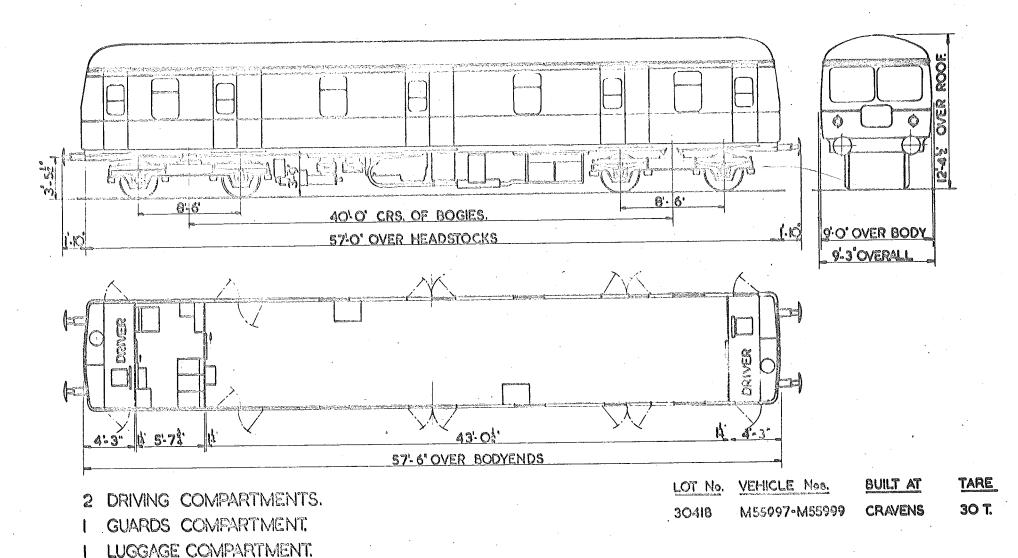

### MOTOR OPEN THIRD BRAKE

#### MOTOR OPEN THIRD BRAKE

18'-104

ISECOND 56 SEATS. I GUARDS & LUGGAGE COMPT. I DRIVING COMPT.

25-2

64'-6" OVER BODY.

2 SECONDS. 74 SEATS. I GUARDS & LUGGAGE COMP. I DRIVING COMP.

SCALE FEET