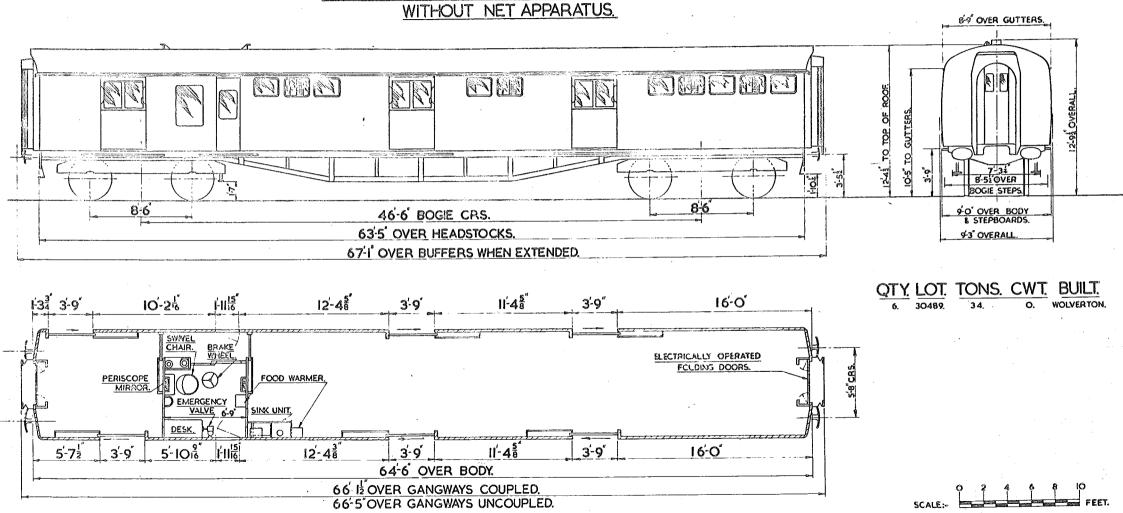

## POST OFFICE STOWAGE VAN WITH NET APPARATUS

## POST OFFICE STOWAGE VAN.

I BRAKE COMPARTMENT.

TEL. CODE: INSFISH. TARE. IOT.-12C.

MIN. CURVE 12 CHAINS FLOOR AREA 160 sq. FT.

A.V.B. AND HAND BRAKE.

BUFFERS SELF CONTAINED.

SCREW COUPLING.

JOURNALS 9'x 4''

FLOOR DECOLITE