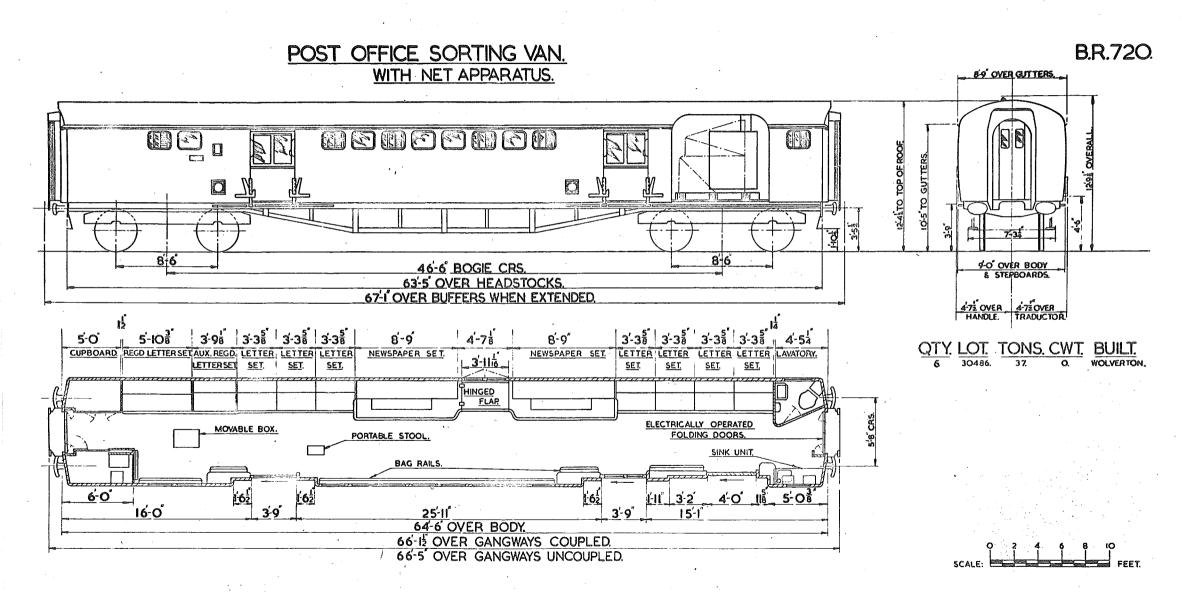

| BR.711 | BRAKE VAN - CORRIDOR              |
|--------|-----------------------------------|
| BR.720 | POST OFFICE SORTING VAN           |
|        | (WITH NET APPARATUS)              |
| BR.721 | POST OFFICE SORTING VAN           |
|        | (WITHOUT NET APPARATUS)           |
| BR.722 | POST OFFICE STOWAGE VAN           |
|        | (WITH NET APPARATUS)              |
| BR.723 | POST OFFICE STOWAGE VAN           |
|        | (WITHOUT NET APPARATUS) BRAKE VAN |
|        |                                   |