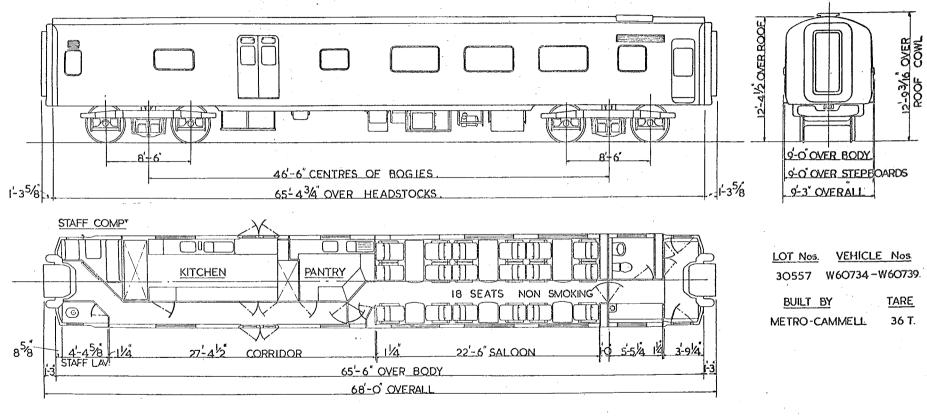

AVATORY







30 SEATS.



I DRÍVING COMPT. I GUARD & LUGGAGE COMPT. I SALOON 52 SEATS



# MOTOR OPEN FIRST LAVATORY BRAKE (PULLMAN) (DIESEL ELECTRIC)



1- FIRST 12 SEATS.

I - DRIVERS COMPARTMENT.

1 - LAVATORY.

AIR BRAKES

# MOTOR OPEN SECOND BRAKE (PULLMAN) (DIESEL ELECTRIC)





I - SECOND 18 SEATS

I - DRIVERS COMPARTMENT

1 - LUGGAGE COMPARTMENT

AIR BRAKES





I DRIVING COMPT. I GUARD & LUGGAGE COMPT. I SALOON 42 SEATS

SCALE STATE OF FEET



# TRAILER CORRIDOR FIRST. (DIESEL ELECTRIC) B.R. S-ON OVER GUTTERS. S-ON OVER GUTTERS



48 SEATS

SCALE FEET

T-6 OVER

9-0 OVER STEPBOARDS

B.R.661

# TRAILER OPEN FIRST KITCHEN LAVATORY (PULLMAN) DIESEL ELECTRIC

(FITTED WITH AUXILIARY EQUIPMENT ENGINE)



I-STAFF ROOM

# TRAILER OPEN FIRST KITCHEN LAVATORY (PULLMAN) (DIESEL ELECTRIC)



L- KITCHEN.

1 - FIRST 18 SEATS,

I - LAVATORY.

I - LAVATORY STAFF.

1- STAFF ROOM.

AIR BRAKES

# TRAILER OPEN FIRST LAVATORY (PULLMAN PARLOUR) (DIESEL ELECTRIC)





SCALE FEET

## TRAILER OPEN SECOND (DIESEL ELECTRIC.)

B.R. 670.



## TRAILER OPEN SECOND (DIESEL ELECTRIC)



Built at Eastleigh 1959



2 SECONDS: 104 SEATS.

SCALE FEET BRAKE.

# TRAILER OPEN SECOND LAVATORY (PULLMAN) (DIESEL ELECTRIC)

(FITTED WITH AUXILIARY EQUIPMENT ENGINE)



#### **BUFFET CAR**



LSALOON 17 SEATS. I BUFFET 4 SEATS. I KITCHEN. I STAFF COMPT. I STAFF LAV.

## DRIVING TRAILER COMPOSITE



## DRIVING TRAILER COMPOSITE DIESEL ELECTRIC





#### KITCHEN CAR. B.R. TYPE - M.





B.R. 701



TOTAL CAPACITY OF ROOF WATER TANKS 297 GAL



B.R. 702



## BRAKE VAN - CORRIDOR.









## POST OFFICE STOWAG