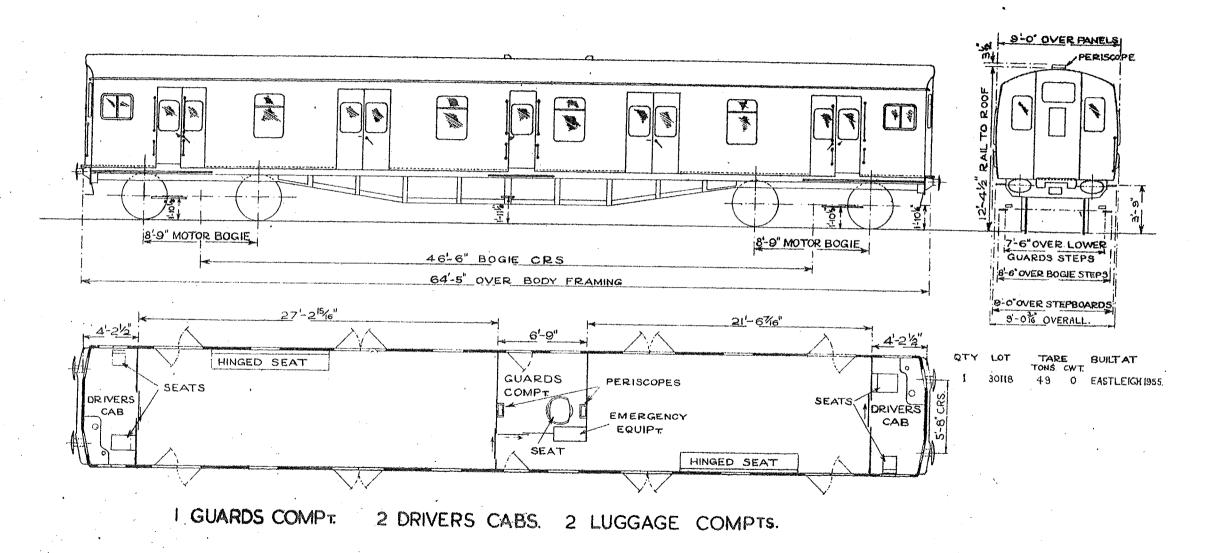

### MOTOR OPEN THIRD BRAKE

#### MOTOR OPEN THIRD BRAKE

18'-104

ISECOND 56 SEATS. I GUARDS & LUGGAGE COMPT. I DRIVING COMPT.

25-2

64'-6" OVER BODY.

2 SECONDS. 74 SEATS. I GUARDS & LUGGAGE COMP. I DRIVING COMP.

SCALE FEET