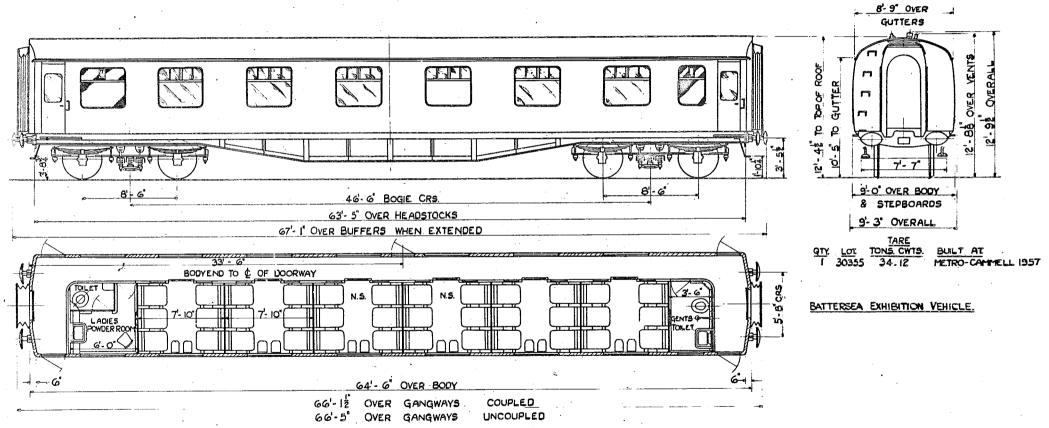

# FIRST - CORRIDOR. BR. TYPE A.

7 FIRSTS

42 SEATS.

2 LAVATORIES.

N.S. NON-SMOKING.

SCALE 0 2 4 6 8 10 FEET.

8-9' OVER

## FIRST CLASS CORRIDOR. (PROTOTYPE)

6 FIRSTS 36 SEATS

2 LAVATORIES (LADIES & GENTS) LADIES POWDER ROOM

N.S. NON SMOKING

SCALE 0 2 4 6 8 10 FEET

(PROTOTYPE)

6 FIRSTS 36 SEATS

2 LAVATORIES (LADIES & GENTS) LADIES POWDER ROOM