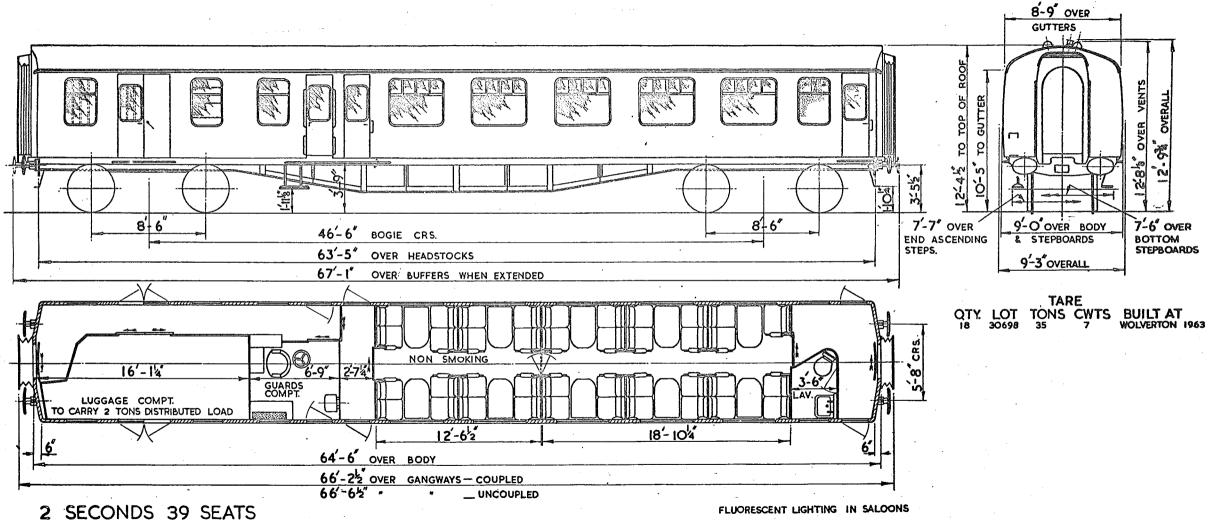

#### OPEN THIRD.

2 THIRDS. 2 LAVATORIES. 48 SEATS.

2 SECONDS 52 SEATS

2 LAVATORIES.

NS. NON-SMOKING.

SCALE 2 4 6 8 10 FEST

2- SECOND. 39- SEAT.

2- LAVÁTORIES.