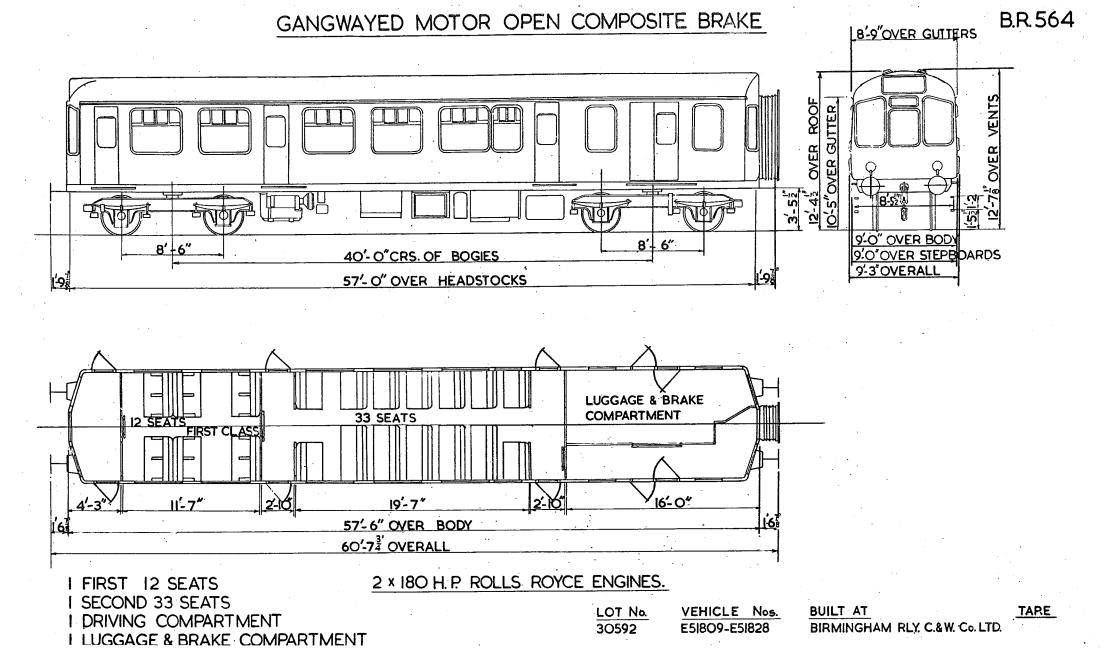

#### DRIVING TRAILER COMPOSITE

20 SEATS

15'-118"

DRIVING TRAILER LAVATORY COMPOSITE. LOT. 30369.

33 SEATS

19'-2분"

57'-6" OVER BODY 60'-8" OVERALL

SEATING 53 SECOND CLASS.

2'-113

11'-73"

NO. S.C. 79999.

12 FIRST CLASS.

TARE 32 1 T.