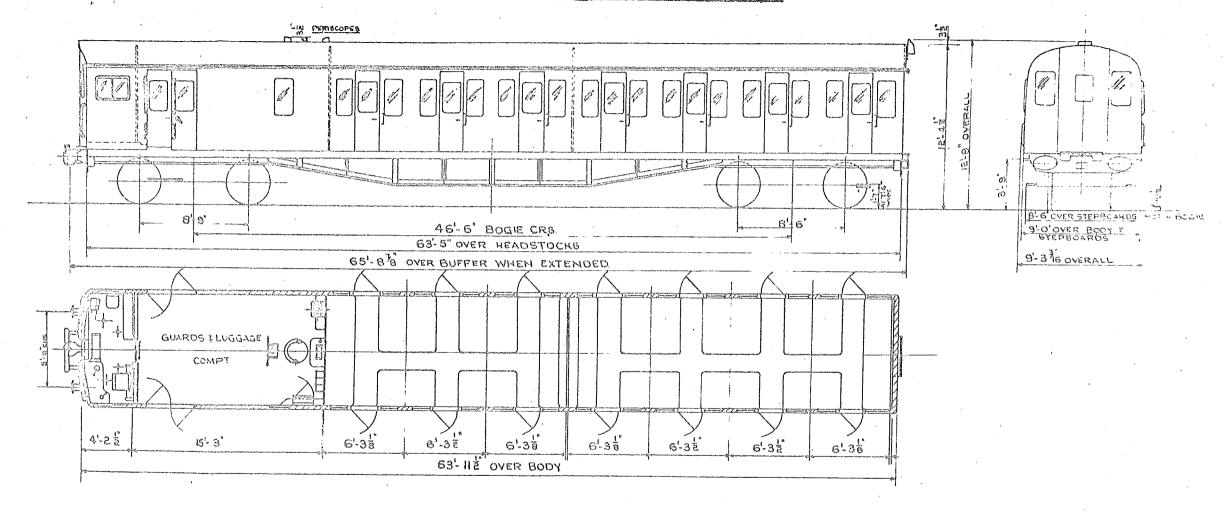

### MOTOR OPEN THIRD BRAKE

#### MOTOR OPEN THIRD BRAKE

18'-104

ISECOND 56 SEATS. I GUARDS & LUGGAGE COMPT. I DRIVING COMPT.

25-2

64'-6" OVER BODY.

2 SECONDS. 74 SEATS. I GUARDS & LUGGAGE COMP. I DRIVING COMP.

SCALE FEET