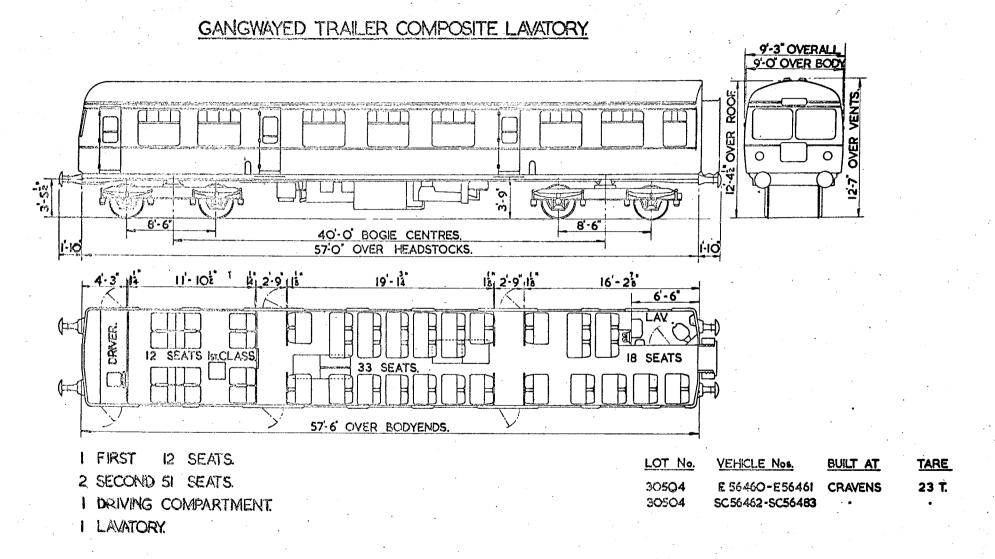

#### DRIVING TRAILER COMPOSITE

20 SEATS

15'-118"

DRIVING TRAILER LAVATORY COMPOSITE. LOT. 30369.

33 SEATS

19'-2분"

57'-6" OVER BODY 60'-8" OVERALL

SEATING 53 SECOND CLASS.

2'-113

11'-73"

NO. S.C. 79999.

12 FIRST CLASS.

TARE 32 1 T.