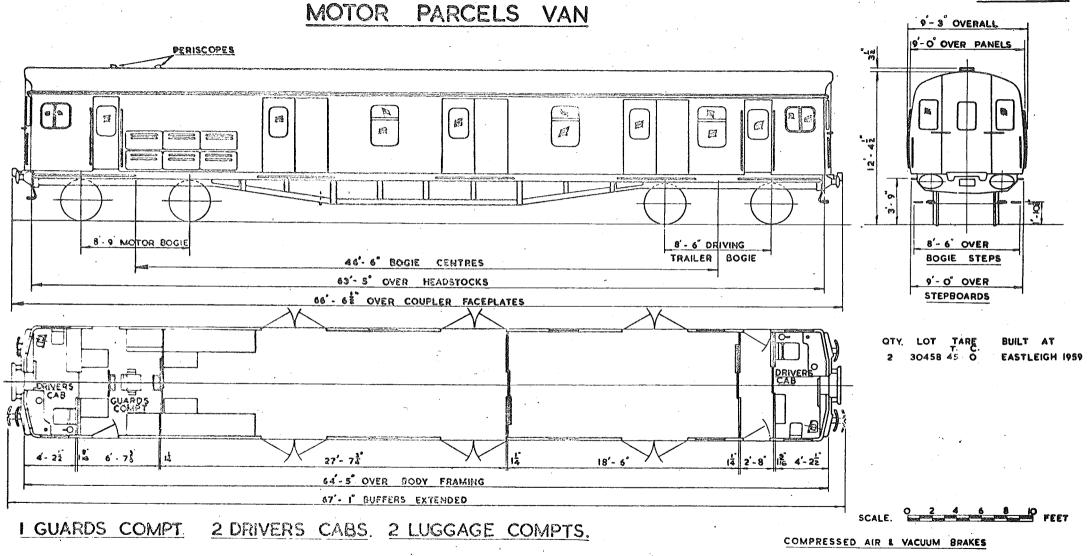

### MOTOR OPEN THIRD BRAKE

#### MOTOR OPEN THIRD BRAKE

18'-104

ISECOND 56 SEATS. I GUARDS & LUGGAGE COMPT. I DRIVING COMPT.

25-2

64'-6" OVER BODY.

2 SECONDS. 74 SEATS. I GUARDS & LUGGAGE COMP. I DRIVING COMP.

SCALE FEET