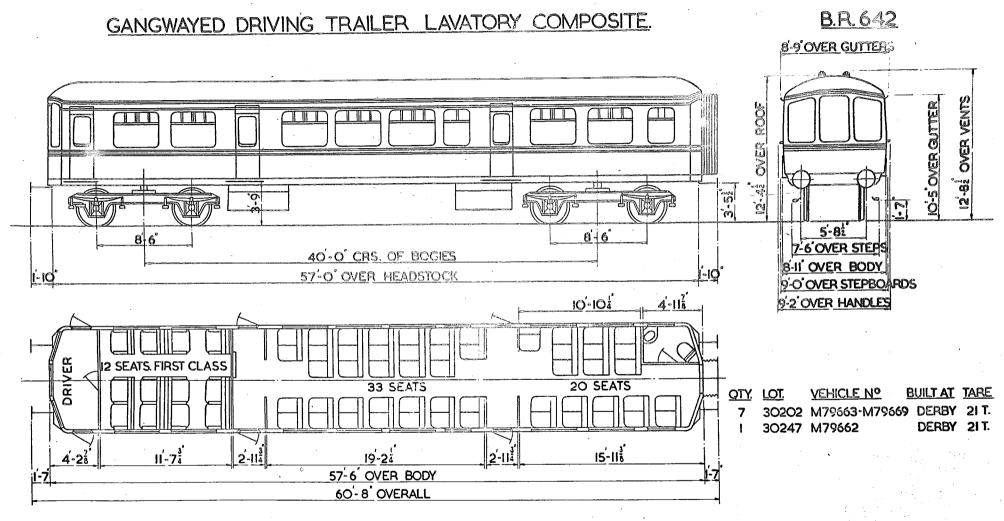

# GANGWAYED DRIVING TRAILER LAVATORY COMPOSITE.

21 T

I FIRST 12 SEATS

2 SECOND 53 SEATS

I LAVATORY COMPT.

I DRIVING COMPT.

| LOT No. | VEHICLE No    | BUILT AT | TARE |
|---------|---------------|----------|------|
| 30409   | E56190-E56210 | DERBY 💹  | 21 T |
| 30410 / | M56211-M56215 | DERBY    | 21 T |
| 30466   | M56221-M5627Q | DERBY    | 21 T |

## GANGWAYED DRIVING TRAILER LAVATORY COMPOSITE.

I FIRST - 12 SEATS

2 SECOND - 53 SEATS

I DRIVING COMPARTMENT

I LAVATORY