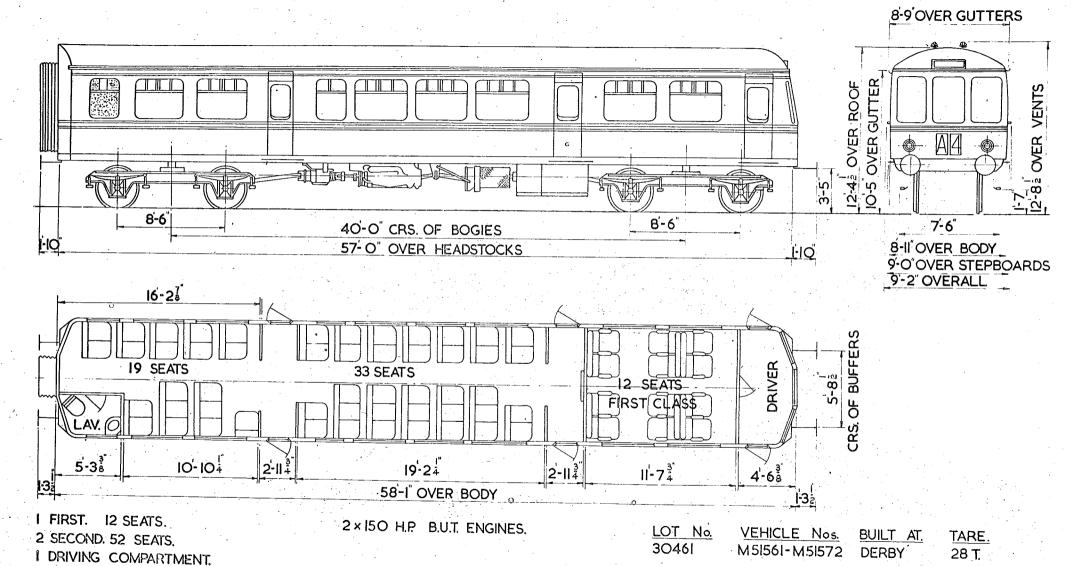

#### NON GANGWAYED MOTOR OPEN SECOND.

2 FIRST 28 SEATS 2 SECOND 74 SEATS

LOT No. 30212 30365 30448 <u>VEH. No.</u> W59000-W5903I W59326 -W59376 W59438 -W59448 BUILT AT DERBY

TARE 28T IOC