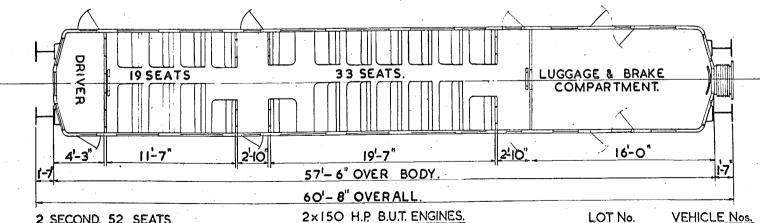

#### MOTOR OPEN THIRD BRAKE

18'-104

ISECOND 56 SEATS. I GUARDS & LUGGAGE COMPT. I DRIVING COMPT.

25-2

64'-6" OVER BODY.

2 SECONDS. 74 SEATS. I GUARDS & LUGGAGE COMP. I DRIVING COMP.

SCALE FEET