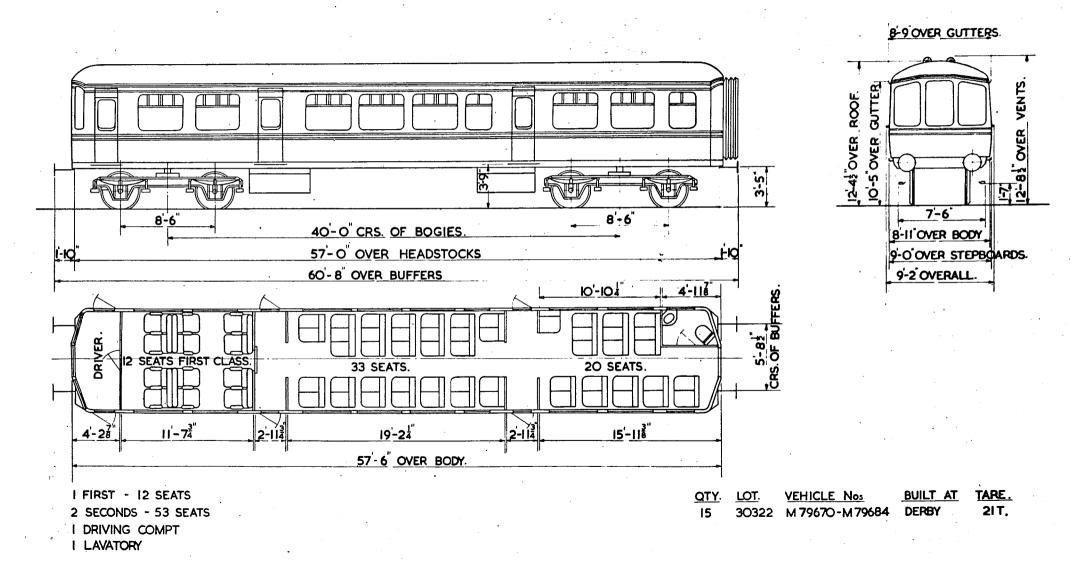

# FIRST - CORRIDOR. BR. TYPE A.

7 FIRSTS

42 SEATS.

2 LAVATORIES.

N.S. NON-SMOKING.

SCALE 0 2 4 6 8 10 FEET.

8-9' OVER