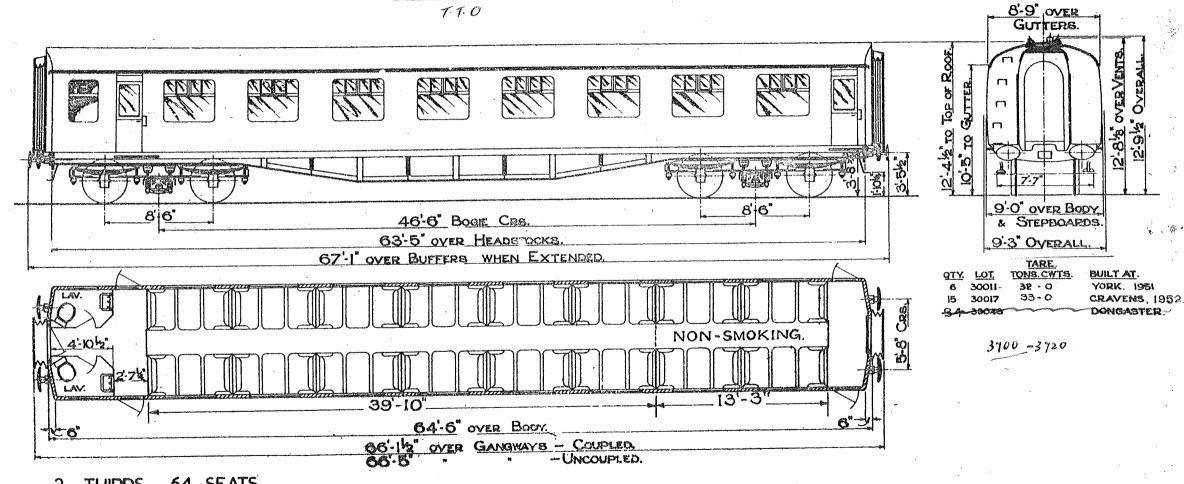

#### OPEN THIRD.

2 THIRDS: 2 LAVATORIES.

64 SEATS,

SCALE D 2 4 6 8 10 FEET.

#### OPEN THIRD.

2 THIRDS. 2 LAVATORIES. 48 SEATS.

2 SECONDS 52 SEATS

2 LAVATORIES.

NS. NON-SMOKING.

SCALE 2 4 6 8 10 FEST

2- SECOND. 39- SEAT.

2- LAVÁTORIES.