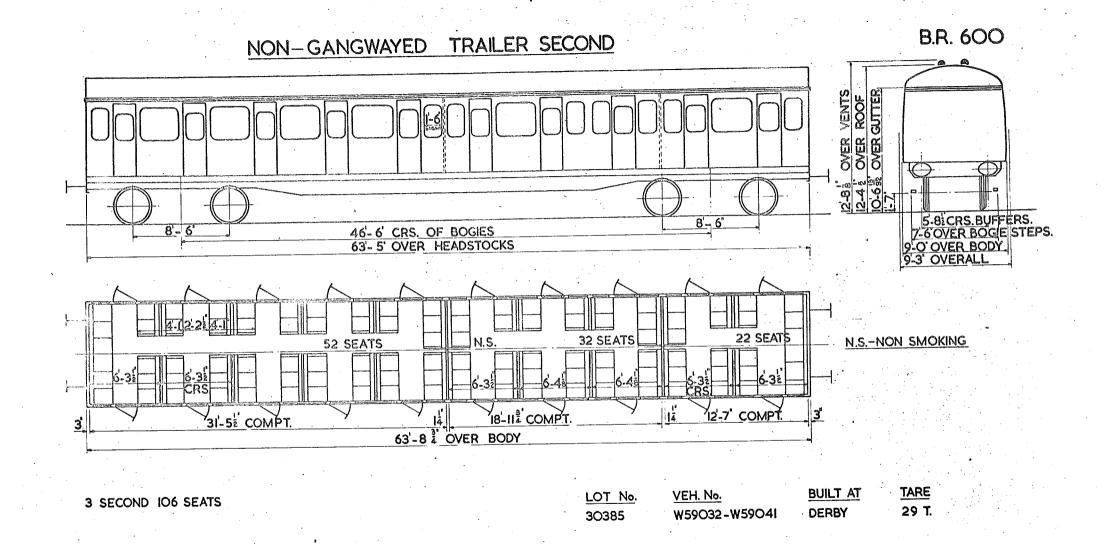

# NON-CORRIDOR THIRD.

IO THIRDS IZO SEATS.
N.S. NON - SMOKING.

2 SECONDS. 104 SEATS.

N.S. NON SMOKING LOT 30099 ONLY.

2 THIRDS 80 SEATS 2 LAVATORIES.