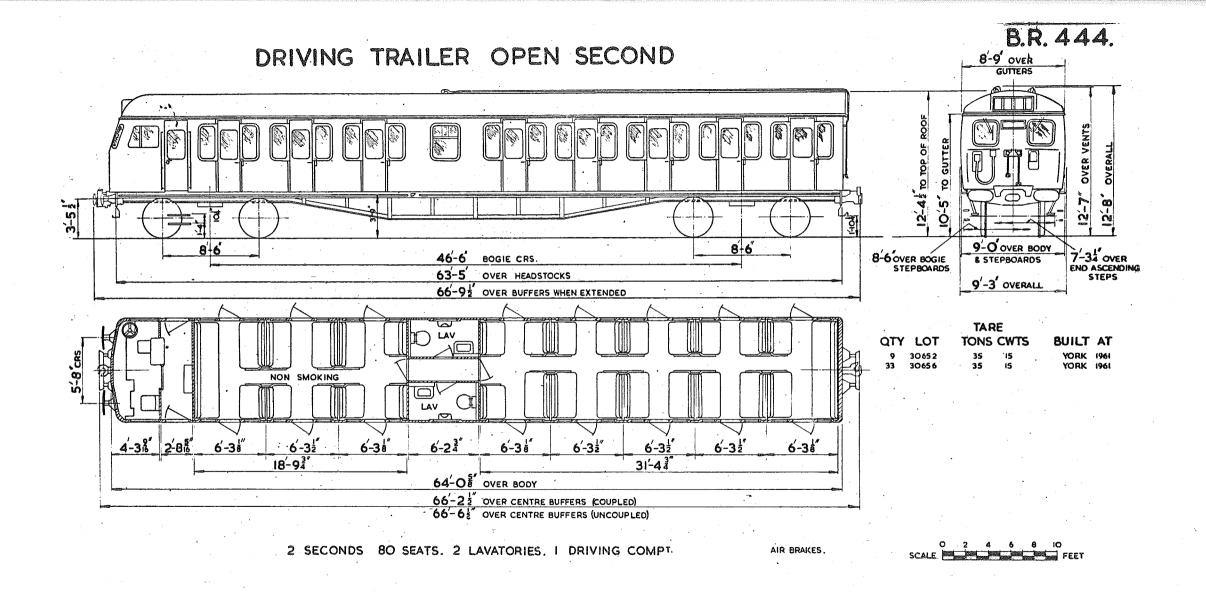

## DRIVING TRAILER SECOND

#### DRIVING TRAILER SECOND

9 SECONDS. IO8 SEATS. I DRIVING COMPT.

SCALE 2 4 6 8 10 FEET.

#### DRIVING TRAILER OPEN SECOND

Original © BRB Residuary Ltd

2 OPEN SECONDS 94 SEATS I DRIVING COMPT.

#### DRIVING TRAILER OPEN SECOND

3 OPEN SECONDS 83 SEATS IDRIVING COMPT.