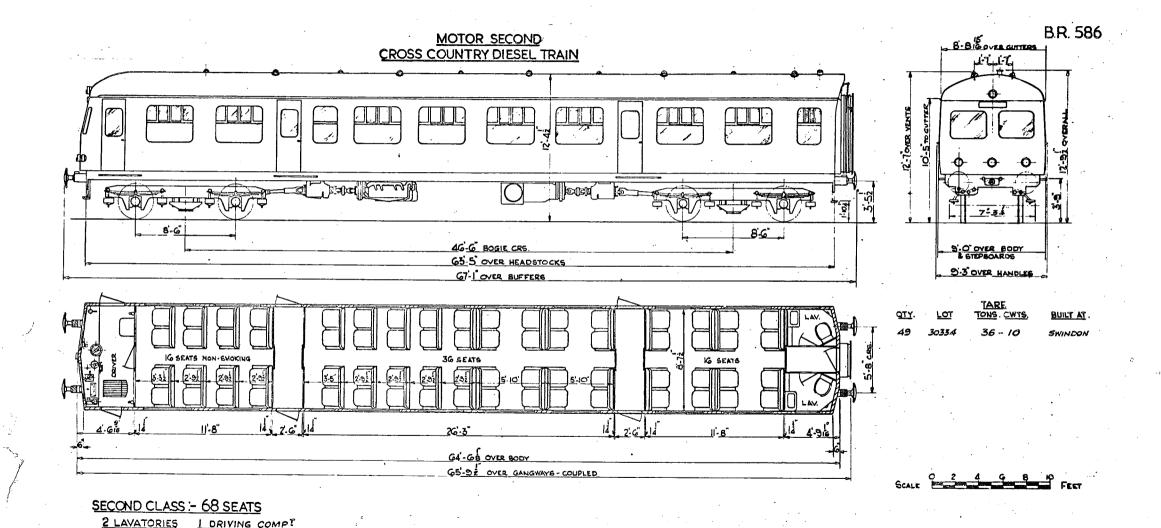

# TRAILER FIRST BUFFET TYPE Y INTER CITIES DIESEL TRAIN.

SECOND CLASS-60 SEATS. 2 LAVATORIES. I BUFFET.