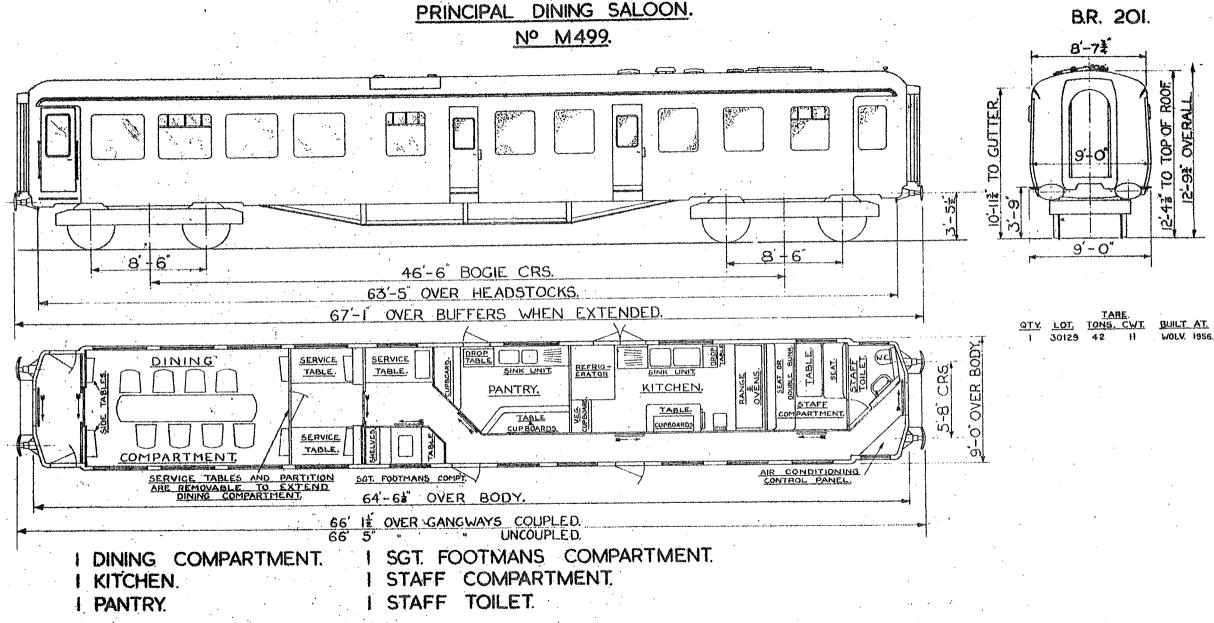

#### KITCHEN CAR. B.R. TYPE - M.

B.R. 701

TOTAL CAPACITY OF ROOF WATER TANKS 297 GAL

B.R. 702