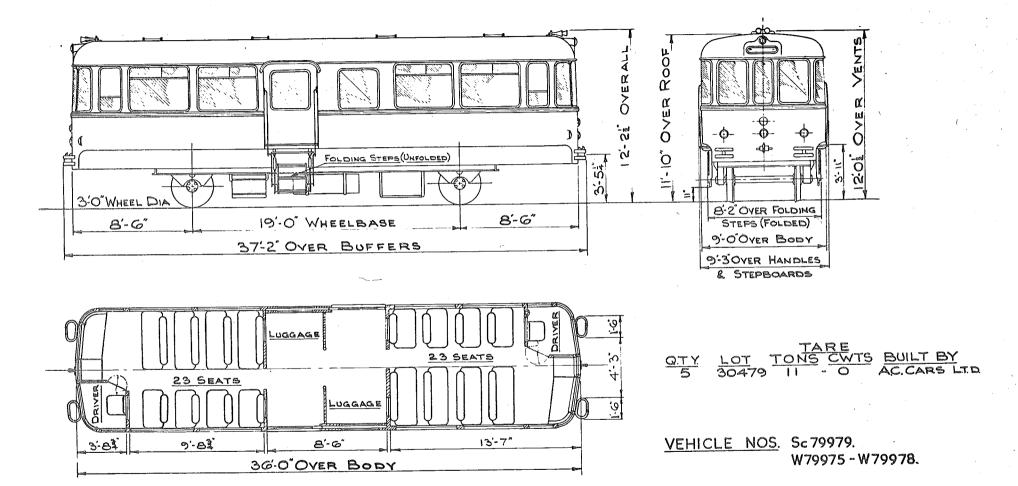

### SINGLE OPERATING UNIT No 2

### BR 515

8 VOVER GOTTERS

MOTOR THIRD BRAKE LOT 30387
52 SEATS No. M79901
TARE 27T