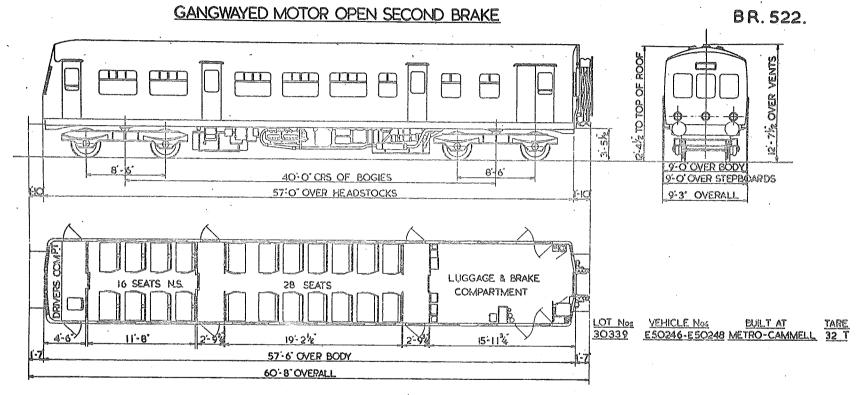

### GANGWAYED MOTOR OPEN SECOND BRAKE.

B.R 556.

8-9" OVER GUTTERS

2 SECOND. 52 SEATS.

I DRIVING COMPARTMENT.

I LUGGAGE & BRAKE COMPARTMENT

2×150 H.P.B.U.T. ENGINES.

LOT No. 30290 30293 30296 WEHICLE Nos. M 50420-M 50423. M 50428 - M 50479. M 50532 - M 5054 I. BUILT AT BIRMINGHAM RLY C.&W. Co.

TARE 31 T