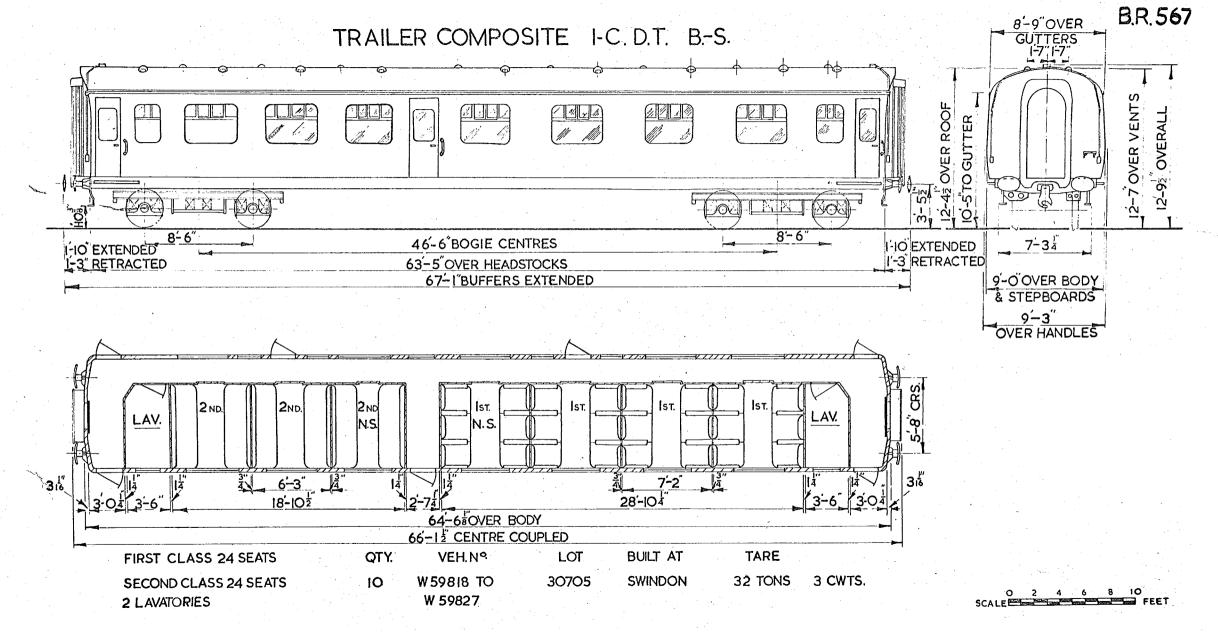

SECOND. 52 SEATS.

I DRIVING COMPARTMENT.

I LUGGAGE & BRAKE COMPARTMENT

2×150 H.P.B.U.T. ENGINES.

LOT No. 30290 30293 30296 WEHICLE Nos. M 50420-M 50423. M 50428 - M 50479. M 50532 - M 5054 I. BUILT AT BIRMINGHAM RLY C.&W. Co.

TARE 31 T



#### B.R. 557.





2 SECOND. 52 SEATS.

DRIVING COMPARTMENT.

LUGGAGE & BRAKE COMPARTMENT.

LOT No. 30404. E50594-E50598

BUILT AT BIRMINGHAM RLY. C&W.Co.

TARE 31 T.

## GANGWAYED MOTOR OPEN COMPOSITE LAVATORY.

B.R. 558.





I FIRST. 12 SEATS,

2 SECOND. 54 SEATS.

I DRIVING COMPARTMENT.

I LAVATORY.

LOT No. 30291 30294

<u>VEHICLE Nos.</u> M50424-M50427 M\$0480-M50531

**BUILT AT** BIRMINGHAM RLY, C.&W.Co. TARE 31 T.



# TRAILER FIRST BUFFET TYPE Y INTER CITIES DIESEL TRAIN.









SECOND CLASS-60 SEATS. 2 LAVATORIES. I BUFFET.



















# TRAILER FIRST. TYPE Z





CROSS COUNTRY DIESEL TRAIN.



SECOND CLASS - 68 SEATS. 2 LAVATORIES.







SECOND CLASS 36 SEATS I DRIVING COMPT. Original © BRB Residuary Ltd

FIRST CLASS 21 SEATS

This PDF copy by J.D. Faulkner, 2016 (visit http://www.barrowmoremrg.co.uk)

E.51951toE.51967

17

30603

SWINDON



### GANGWAYED MOTOR OPEN COMPOSITE LAVATORY.

B.R. 580





- FIRST.
- 12 SEATS.
- SECOND. 51 SEATS.
- DRIVING COMPARTMENT.
- LAVATORY.

VEHICLE Nos. LOT No. 30298 E 50542-E 50562 30301 E50584-E50588

BUILT AT BIRMINGHAM RLY, C.&W.Co.

TARE 31 T

## GANGWAYED DRIVING TRAILER OPEN COMPOSITE LAWATORY.

B.R. 581.





BUILT AT BIRMINGHAM RLY.C.&W.Co.

TARE 24 T.

I DRIVING COMPARTMENT.

I LAWATORY

### GANGWAYED TRAILER OPEN COMPOSITE LAVATORY.

B.R. 582.



I FIRST.

12 SEATS.