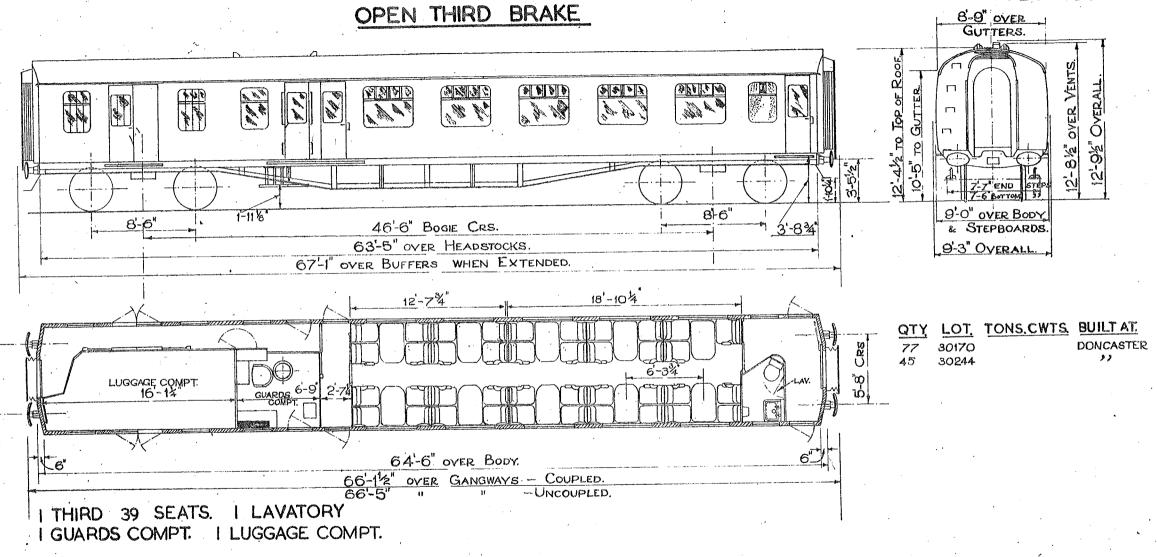

TYPE)





8 SECONDS 48 SEATS.

2 LAVATORIES.

N.S. NON-SMOKING

SCALE S 4 6 8 0

# SECOND CLASS - CORRIDOR. WITH METRO - SCHLIEREN BOGIES

#### **B.R.150**

8'- 9 Over



8 SECONDS - 48 SEATS.
2 LAVATORIES.
N.S. NON - SMOKING.

SCALE FEET

7 SECONDS-42 SEATS 2 LAVATORIES

SCALE FEET

VEHICLE

64-6 OVER BODY

66-12 OVER GANGWAYS - COUPLED
66-5"OVER GANGWAYS-UNCOUPLED





4 FIRSTS 24 SEATS, I GUARDS COMPT. I LUGGAGE COMPT. I LAVATORY N.S.- NON - SMOKING.



BUILT AT.

METRO-C.

melso C 1954.

#### COMPOSITE - CORRIDOR. BRAKE



9'-0" OVER BODY.

& STEPBOARDS.

9-3 OVERALL

LOT TONS.CWTS.

30006

3 THIRDS 18 SEATS.

I LUGGAGE COMPT.

2 LAVATORIES.



### BRAKE THIRD - CORRIDOR.



4 THIRDS 24 SEATS.

I GUARDS COMPT. I LUGGAGE COMPT.

1 LAVATORY. N.S. NON-SMOKING.

SCALE 2 4 6 8 10 FEET.





#### OPEN SECOND BRAKE



GUARDS COMPT. I LUGGAGE COMPT.

I LAVATORY



8'-7





- 2 PRINCIPAL BEDROOMS.
- I BATHROOM.
- I LOUNGE.

- 2 SMALL BEDROOMS.
- I STAFF TOILET.



#### AND SECRETARY'S SALOON. EQUERRY

Nº M2901.

B.R. 202.

OVERAL

.U



- BATHROOMS.
- BEDROOMS.
- I LOUNGE & OFFICE.
- ATTENDANTS

COMPARTMENT,
This PDF copy by J.D. Faulkner, 2016 (visit http://www.barrowmoremrg.co.uk)

### NON CORRIDOR COMPOSITE TYPE 5

#### B.R. 311.



# NON CORRIDOR COMPOSITE. TYPE 6.

B.R. 312.



SCALE 4 6 8 10







3 FIRST 19 SEATS 2 LAVATORIES.
5 THIRDS 42 SEATS N.S. NON. SMOKING



# NON-CORRIDOR THIRD.



IO THIRDS IZO SEATS.
N.S. NON - SMOKING.



2 SECONDS. 104 SEATS.

N.S. NON SMOKING LOT 30099 ONLY.





2 THIRDS 80 SEATS 2 LAVATORIES.

#### NON CORRIDOR BRAKE THIRD TYPE 2

#### B