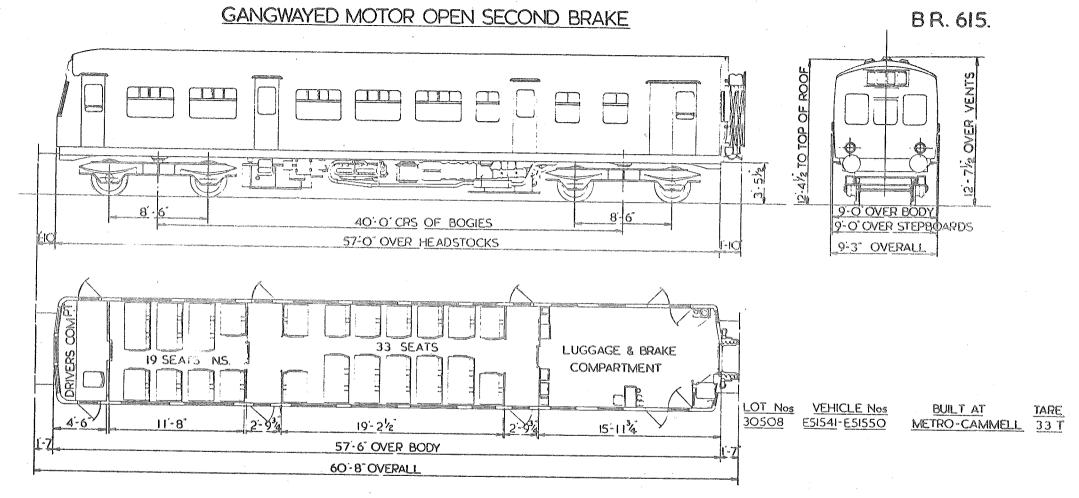

- I FIRST 12 SEATS.
- 2 SECOND 53 SEATS.
- . I DRIVING COMPARTMENT.
  - I LAVATORY.

2 SECOND 62 SEATS.

I GUARD & LUGGAGE.

DRIVING.

2X 238 H.P. RR. ENGINES

LOT. No. 30341.... VEHICLE. No. E. 50000.

**BUILT AT** DERBY

TARE. 41T.3C.

Original © BRB Residuary Ltd

I GUARD & LUGGAGE COMPT.

This PDF copy by J.D. Faulkner, 2016 (visit http://www.barrowmoremrg.co.uk)

2 SECOND 52 SEATS
I DRIVING COMPARTMENT
I GUARD & LUGGAGE

11'-74