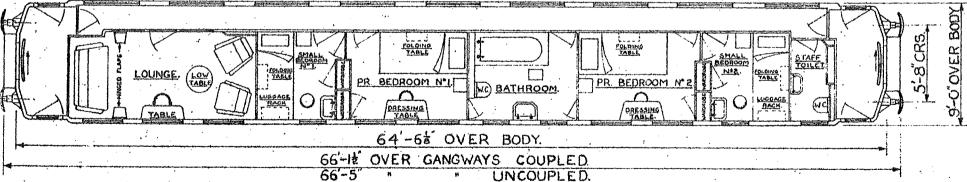

#### AND SECRETARY'S SALOON. EQUERRY

Nº M2901.

B.R. 202.

OVERAL

.U

- BATHROOMS.
- BEDROOMS.
- I LOUNGE & OFFICE.
- ATTENDANTS

COMPARTMENT,
This PDF copy by J.D. Faulkner, 2016 (visit http://www.barrowmoremrg.co.uk)