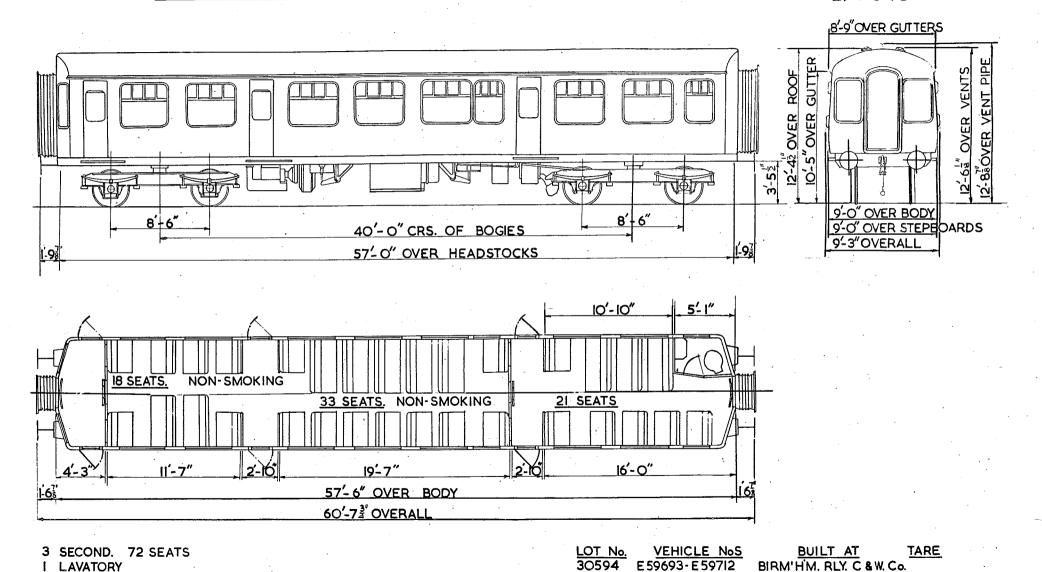

# SECOND CLASS CORRIDOR. (PROTOTYPE)

8 SECONDS 48 SEATS.

2 LAVATORIES.

N.S. NON-SMOKING

SCALE S 4 6 8 0

# SECOND CLASS - CORRIDOR. WITH METRO - SCHLIEREN BOGIES

#### **B.R.150**

8'- 9 Over

8 SECONDS - 48 SEATS.
2 LAVATORIES.
N.S. NON - SMOKING.

SCALE FEET

7 SECONDS-42 SEATS 2 LAVATORIES

SCALE FEET

VEHICLE

64-6 OVER BODY