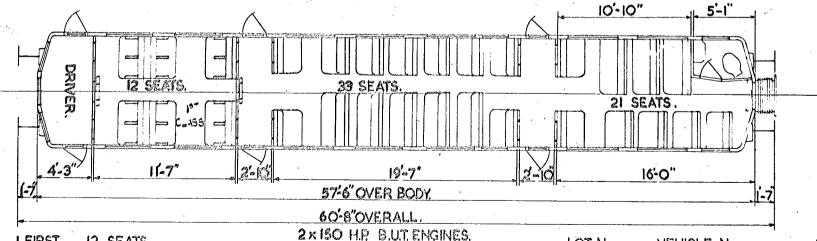

# TRAILER FIRST. TYPE Z

CROSS COUNTRY DIESEL TRAIN.

SECOND CLASS - 68 SEATS. 2 LAVATORIES.

SECOND CLASS 36 SEATS I DRIVING COMPT. Original © BRB Residuary Ltd

FIRST CLASS 21 SEATS

This PDF copy by J.D. Faulkner, 2016 (visit http://www.barrowmoremrg.co.uk)

E.51951toE.51967

17

30603

SWINDON