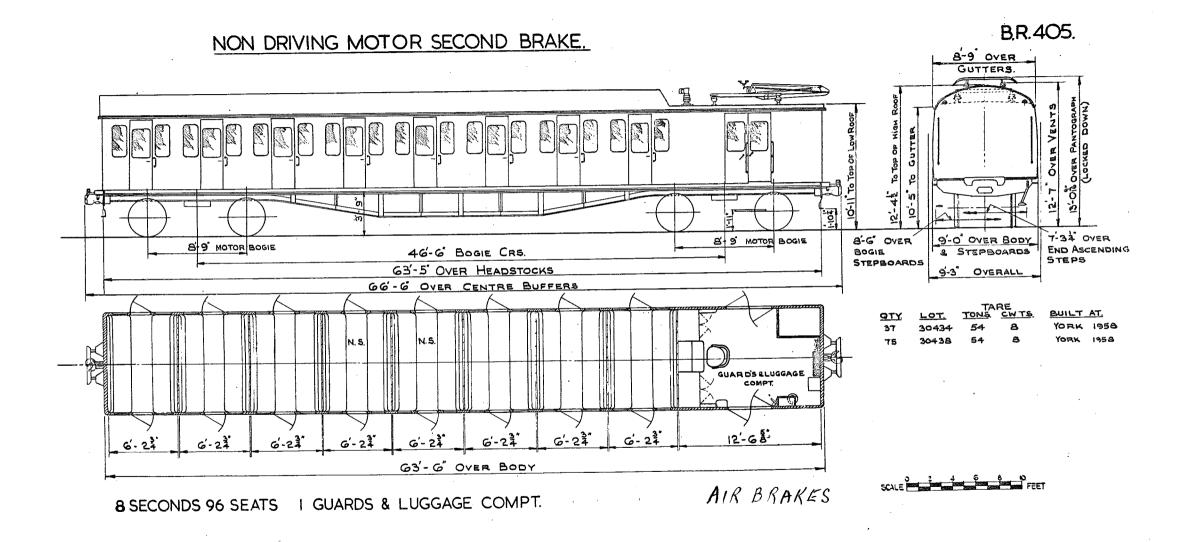

# NON DRIVING MOTOR SECOND BRAKE

6 SECONDS - 48 SEATS. I LUGGAGE & GUARDS COMPT. I LAVATORY.

IO SECONDS 120 SEATS.