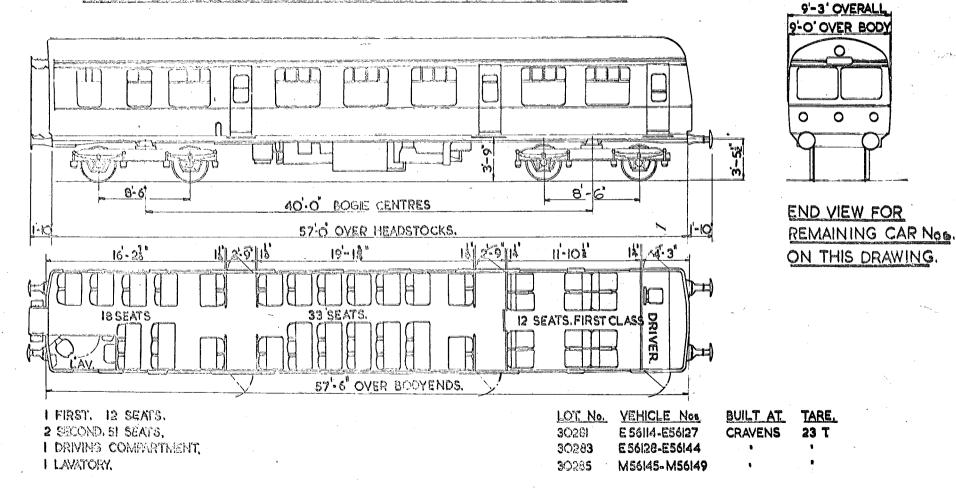

TARE.

2 SECOND 52 SEATS.

I DRIVING COMPARTMENT.

I GUARDS COMPARTMENT.

N.S. NON SMOKING.

FIRST, 12 SEATS.

2 x 150 H.P. B.U.T. ENGINES.

VEHICLE Nos. BUILT AT. E50630-E50646 DERBY

30408

TARE.

2 SECOND 50 SEATS.

I DRIVING COMPARTMENT.

I LAVATORY.

3 SECOND 68 SEATS

LAVATORY.

This PDF copy by J.D. Faulkner, 2016 (visit http://www.barrowmoremrg.co.uk)