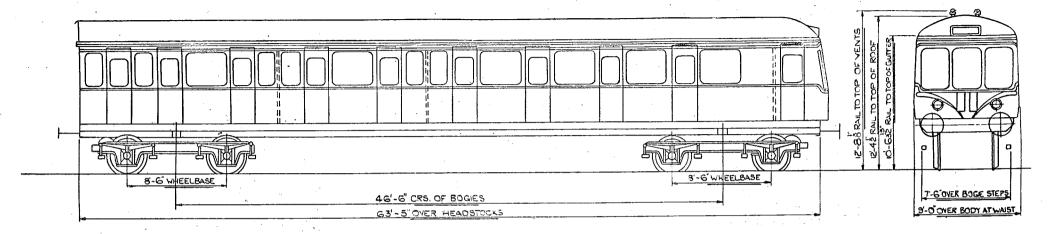

### MOTOR OPEN THIRD BRAKE

#### MOTOR OPEN THIRD BRAKE

18'-104

ISECOND 56 SEATS. I GUARDS & LUGGAGE COMPT. I DRIVING COMPT.

25-2

64'-6" OVER BODY.

2 SECONDS. 74 SEATS. I GUARDS & LUGGAGE COMP. I DRIVING COMP.

SCALE FEET