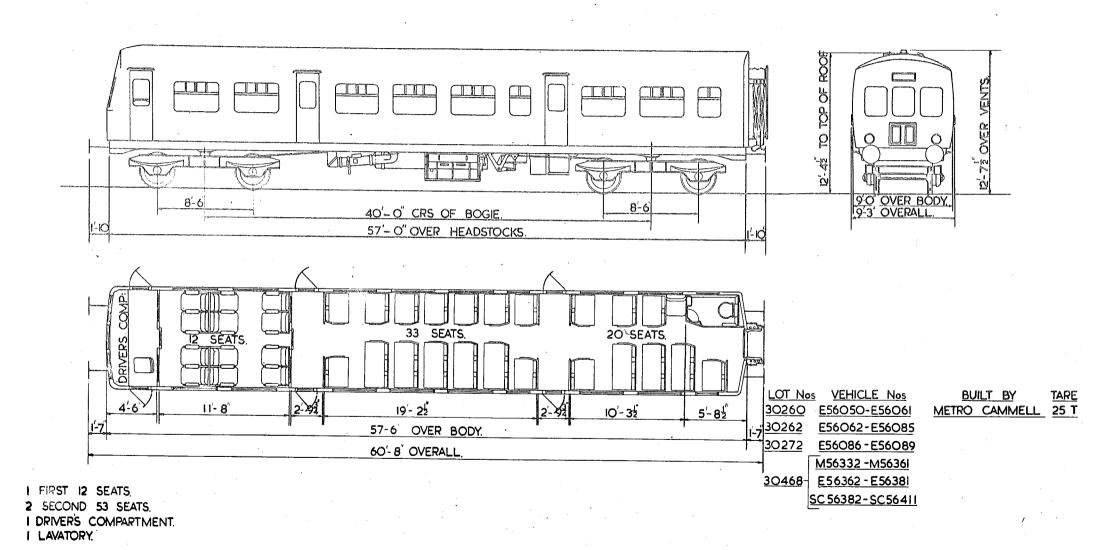

## DRIVING TRAILER SECOND

#### DRIVING TRAILER SECOND

9 SECONDS. IO8 SEATS. I DRIVING COMPT.

SCALE 2 4 6 8 10 FEET.