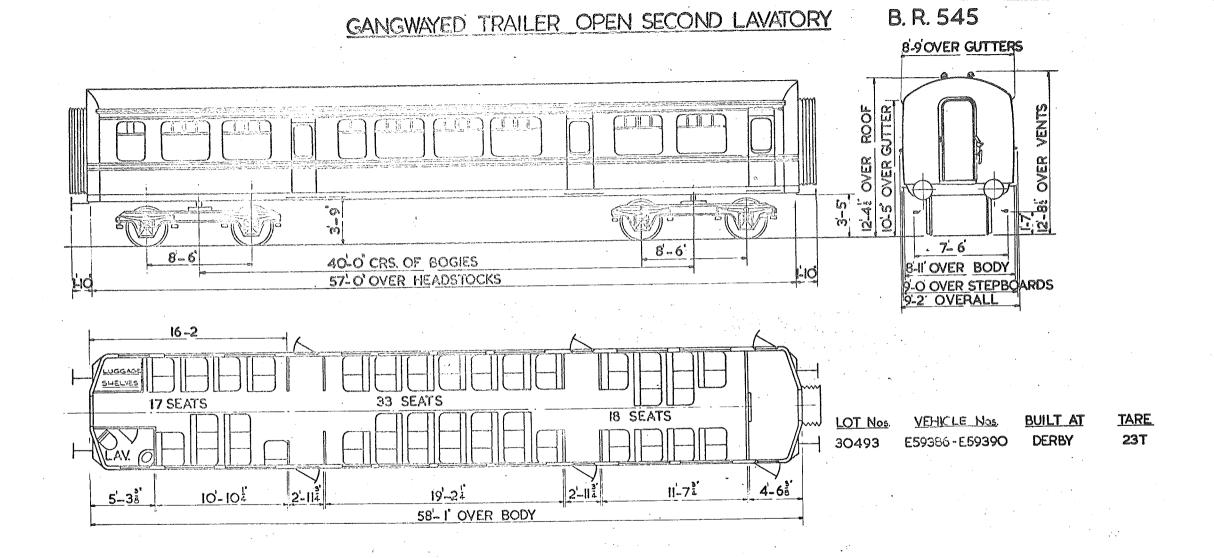

#### B.R. 547 GANGWAYED TRAILER OPEN SECOND LAVATORY. 8-9"OVERGUTTER 90 P 12-42 OVER IO-SOVER 12-82 8-6 40-0" CRS. OF BOGIES 57- O OVER HEADSTOCKS. 1-10 8'-11' OVER BODY 9-2 OVERALL 18 SEATS 17 SEATS 33 SEATS 16-2<sup>7</sup> 19-24 16-38 2-113 2-114 58'-I"OVER BODY.