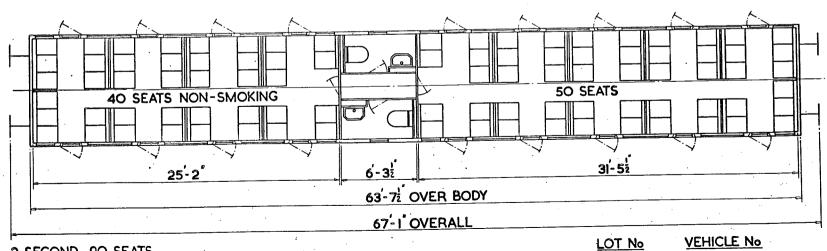

# NON-GANGWAYED MOTOR OPEN SECOND.

N.S-NON SMOKING.

1-01-0

4M59

NOTE: ELECTRIC TAIL LAMPS NOT FITTED TO THE FOLLOWING VEHICLES:-W.51317 -W.51320 INCLUSIVE, AND W.51374-W51412 INCLUSIVE.

5-82 CRS. OF BUFFERS.

8-52 OVER BOGIE STEPS.

9-0'OVER BODY AT WAIST.

9'-3' OVER DOOR HANDLES.

3 SECOND - 91 SEATS

I DRIVING COMPARTMENT.

2 X ISO H.P. B.U.T. ENGINES.

LOT VEHICLE No 30545 W51317-W51331

C&W. Co. 30548 W5I374-W5I4I5 PRESSED STEEL. 36T.