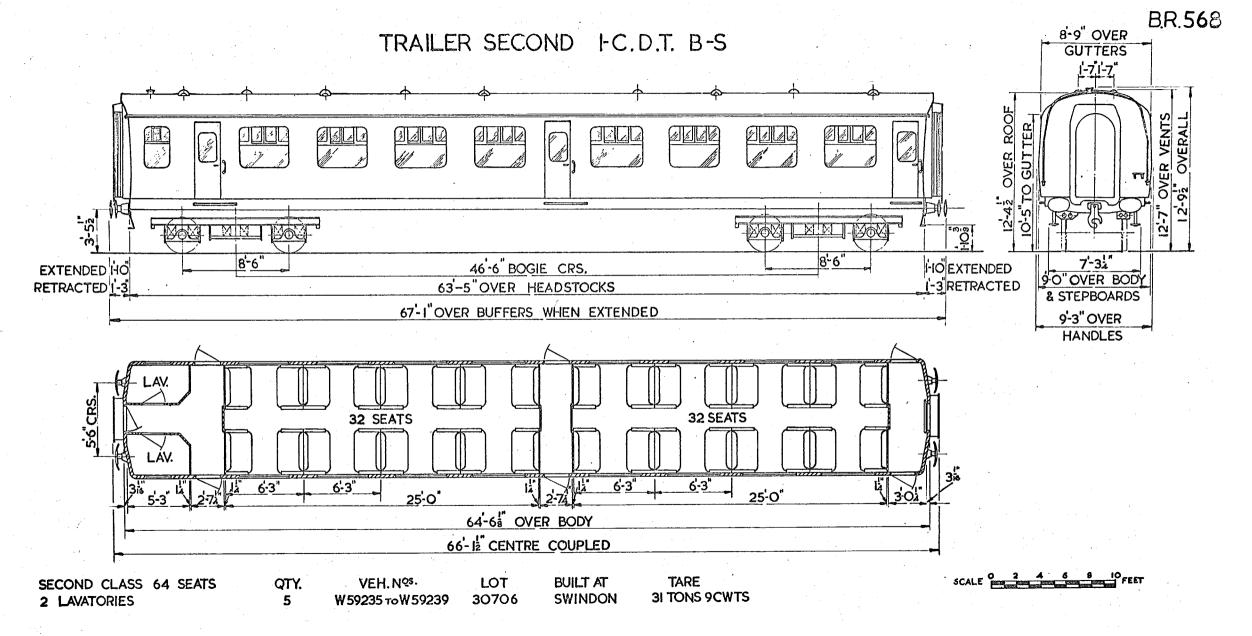

COND. 52 SEATS.

I DRIVING COMPARTMENT.

I LUGGAGE & BRAKE COMPARTMENT

2×150 H.P.B.U.T. ENGINES.

LOT No. 30290 30293 30296 WEHICLE Nos. M 50420-M 50423. M 50428 - M 50479. M 50532 - M 5054 I. BUILT AT BIRMINGHAM RLY C.&W. Co.

TARE 31 T



#### B.R. 557.





2 SECOND. 52 SEATS.

DRIVING COMPARTMENT.

LUGGAGE & BRAKE COMPARTMENT.

LOT No. 30404. E50594-E50598

BUILT AT BIRMINGHAM RLY. C&W.Co.

TARE 31 T.

## GANGWAYED MOTOR OPEN COMPOSITE LAVATORY.

B.R. 558.





I FIRST. 12 SEATS,

2 SECOND. 54 SEATS.

I DRIVING COMPARTMENT.

I LAVATORY.

LOT No. 30291 30294

<u>VEHICLE Nos.</u> M50424-M50427 M\$0480-M50531

**BUILT AT** BIRMINGHAM RLY, C.&W.Co. TARE 31 T.



# TRAILER FIRST BUFFET TYPE Y INTER CITIES DIESEL TRAIN.









SECOND CLASS-60 SEATS. 2 LAVATORIES. I BUFFET.



















# TRAILER FIRST. TYPE Z





CROSS COUNTRY DIESEL TRAIN.



SECOND CLASS - 68 SEATS. 2 LAVATORIES.







SECOND CLASS 36 SEATS I DRIVING COMPT. Original © BRB Residuary Ltd

FIRST CLASS 21 SEATS

This PDF copy by J.D. Faulkner, 2016 (visit http://www.barrowmoremrg.co.uk)

E.51951toE.51967

17

30603

SWINDON



### GANGWAYED MOTOR OPEN COMPOSITE LAVATORY.

B.R. 580





- FIRST.
- 12 SEATS.
- SECOND. 51 SEATS.
- DRIVING COMPARTMENT.
- LAVATORY.

VEHICLE Nos. LOT No. 30298 E 50542-E 50562 30301 E50584-E50588

BUILT AT BIRMINGHAM RLY, C.&W.Co.

TARE 31 T

## GANGWAYED DRIVING TRAILER OPEN COMPOSITE LAWATORY.

B.R. 581.





BUILT AT BIRMINGHAM RLY.C.&W.Co.

TARE 24 T.

I DRIVING COMPARTMENT.

I LAWATORY

### GANGWAYED TRAILER OPEN COMPOSITE LAVATORY.

B.R. 582.



I FIRST.

12 SEATS.

2