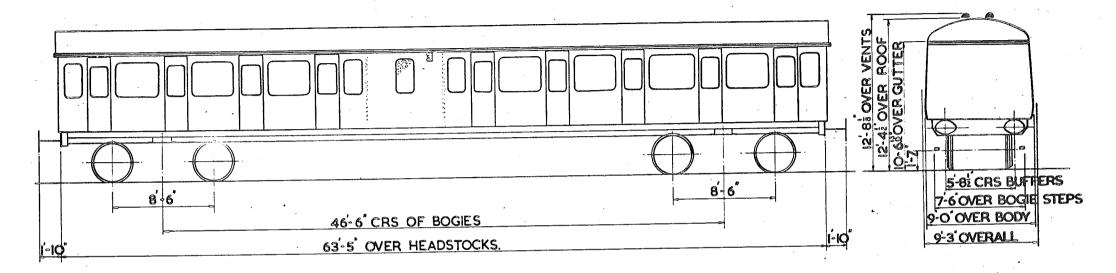

# NON-GANGWAYED MOTOR OPEN SECOND.

N.S-NON SMOKING.

1-01-0

4M59

NOTE: ELECTRIC TAIL LAMPS NOT FITTED TO THE FOLLOWING VEHICLES:-W.51317 -W.51320 INCLUSIVE, AND W.51374-W51412 INCLUSIVE.

5-82 CRS. OF BUFFERS.

8-52 OVER BOGIE STEPS.

9-0'OVER BODY AT WAIST.

9'-3' OVER DOOR HANDLES.

3 SECOND - 91 SEATS

I DRIVING COMPARTMENT.

2 X ISO H.P. B.U.T. ENGINES.

LOT VEHICLE No 30545 W51317-W51331

C&W. Co. 30548 W5I374-W5I4I5 PRESSED STEEL. 36T.

B'HAM RLY.

36 T.