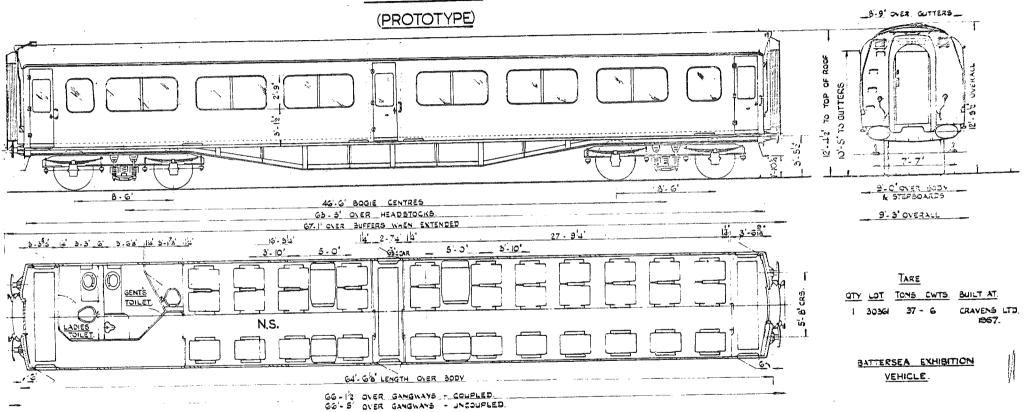

## OPEN FIRST. (PROTOTYPE)

- 2 FIRST 33 SEATS.
- 2 LAVATORIES.

SCALE: 0 4 6 8 10 FEET