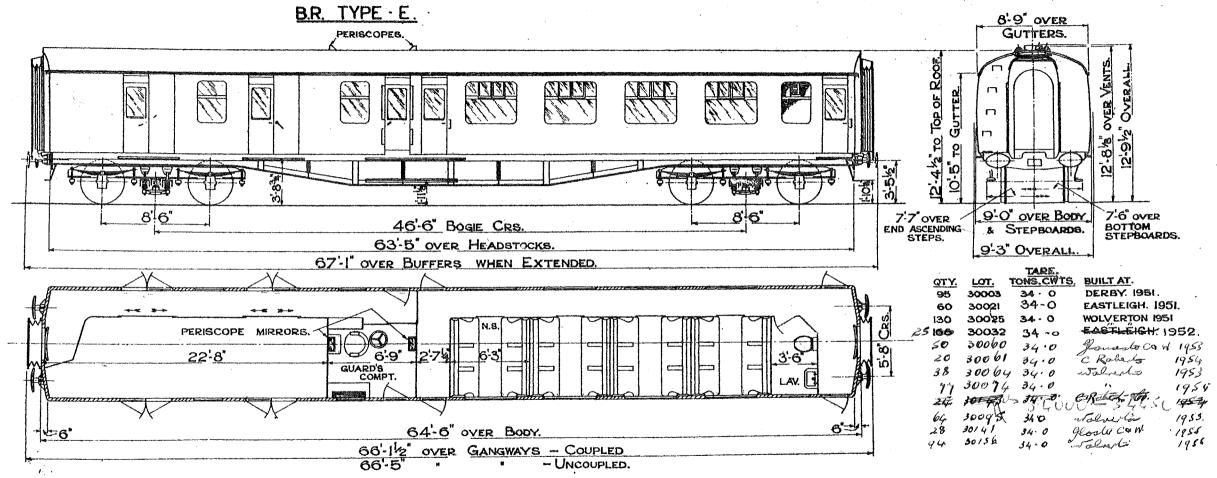

B,R. TYPE

#### OPEN-THIRD. B.R. TYPE - J.

B.R. 92

- THIRDS 64 SEATS.
- LAVATORIES.