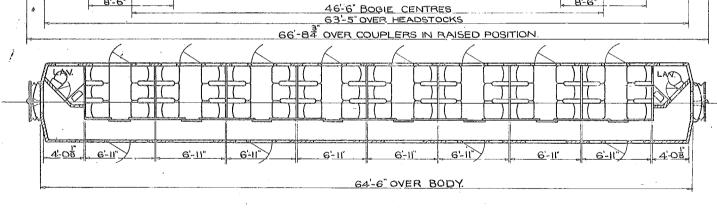

#### **B.R.150**

8'- 9 Over

8 SECONDS - 48 SEATS.
2 LAVATORIES.
N.S. NON - SMOKING.

SCALE FEET

7 SECONDS-42 SEATS 2 LAVATORIES

SCALE FEET

VEHICLE

64-6 OVER BODY