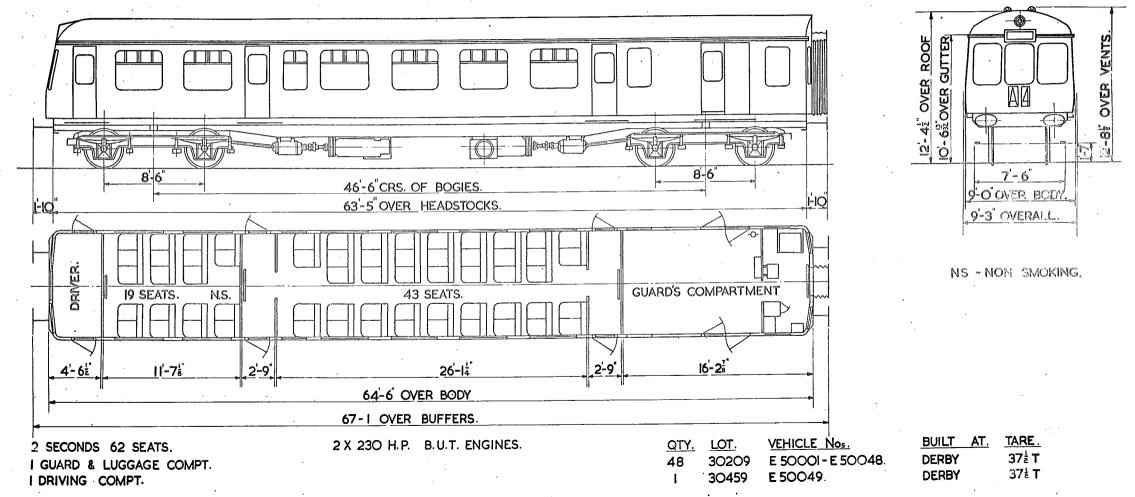

#### MOTOR OPEN THIRD BRAKE

18'-104

ISECOND 56 SEATS. I GUARDS & LUGGAGE COMPT. I DRIVING COMPT.

25-2

64'-6" OVER BODY.

2 SECONDS. 74 SEATS. I GUARDS & LUGGAGE COMP. I DRIVING COMP.

SCALE FEET

#### MOTOR BRAKE SECOND

8 SECONDS, 96 SEATS. I GUARDS & LUGGAGE COMPT.

SCALE THE FEET.