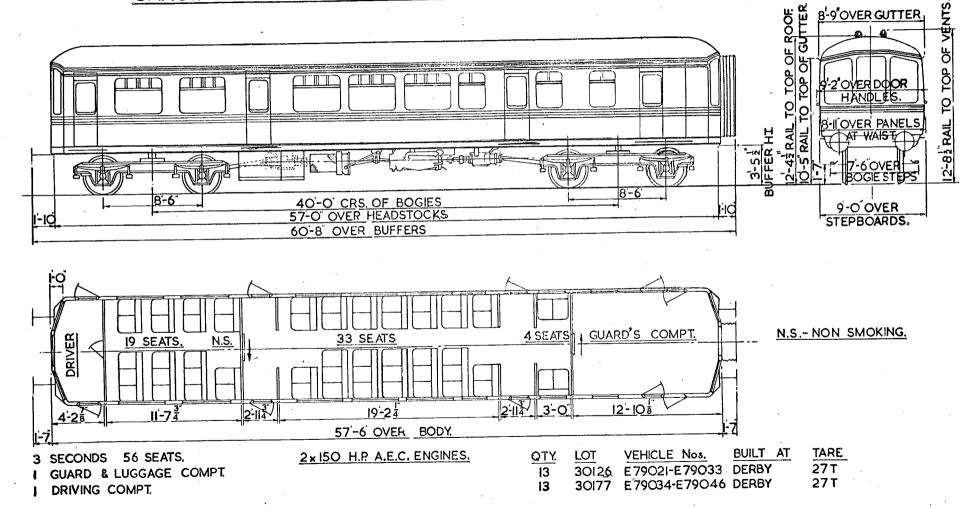

#### GANGWAYED MOTOR OPEN SECOND BRAKE

2 - SECOND 52 SEATS

I - DRIVERS COMPARTMENT

I - LUGGAGE COMPARTMENT

NS NON SMOKING

2×150 H.P. B.U.T. ENGINES

2- SECOND 44 SEATS

1 - DRIVERS COMPARTMENT

I - LUGGAGE COMPARTMENT

NS NON SMOKING

2x150 HP BUT ENGINES

2 - SECOND 44 SEATS

I - DRIVERS COMPARTMENT

I - LUGGAGE COMPARTMENT

NS NON SMOKING

2x150 HP. BUT ENGINES