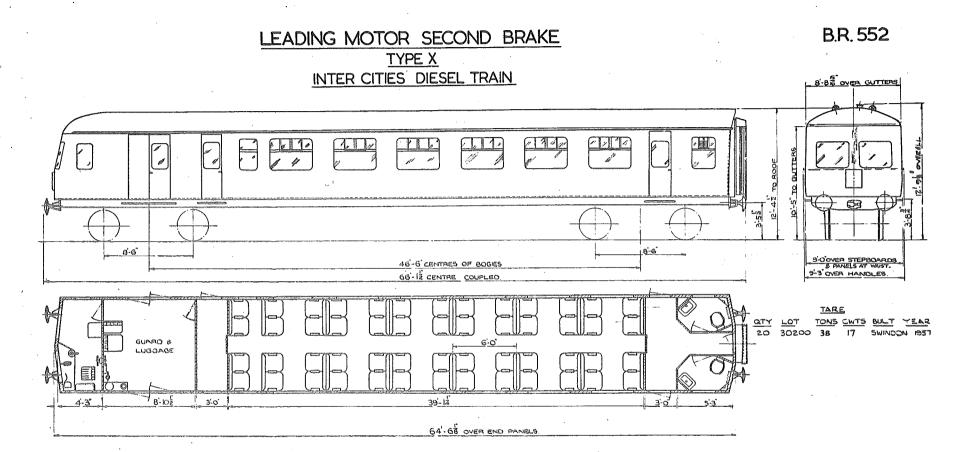

|           |                                               | I      |                                              |        |                                               |
|-----------|-----------------------------------------------|--------|----------------------------------------------|--------|-----------------------------------------------|
| BR.433    | DRIVING TRAILER SECOND                        | BR.503 | GANGWAYED MOTOR OPEN SECOND BRAKE            | BR.539 | NON GANGWAYED MOTOR OPEN SECOND BRAKE         |
| BR.434    | DRIVING TRAILER OPEN SECOND                   | BR.504 | GANGWAYED MOTOR OPEN SECOND BRAKE            | BR.540 | GANGWAYED MOTOR OPEN COMPOSITE BRAKE          |
| BR.435    | DRIVING TRAILER OPEN SECOND                   | BR.505 | GANGWAYED DRIVING TRAILER LAVATORY COMPOSITE | BR.541 | GANGWAYED MOTOR OPEN SECOND LAVATORY          |
| BR.436    | DRIVING TRAILER OPEN SECOND                   | BR.506 | LIGHTWEIGHT THREE CAR DIESEL TRAIN           | BR.542 | GANGWAYED TRAILER OPEN SECOND LAVATORY BUFFET |
| BR.437    | DRIVING TRAILER SECOND                        | BR.507 | GANGWAYED MOTOR OPEN LAVATORY COMPOSITE      | BR.543 | GANGWAYED MOTOR OPEN SECOND BRAKE             |
| BR.438    | DRIVING TRAILER OPEN SECOND                   | BR.508 | GANGWAYED TRAILER OPEN SECOND BRAKE          | BR.544 | GANGWAYED MOTOR OPEN COMPOSITE LAVATORY       |
| BR.439    | DRIVING TRAILER OPEN SECOND                   | BR.509 | GANGWAYED DRIVING TRAILER OPEN LAVATORY      | BR.545 | GANGWAYED TRAILER OPEN SECOND LAVATORY        |
| BR.440    | DRIVING TRAILER COMPOSITE                     |        | COMPOSITE                                    | BR.546 | GANGWAYED TRAILER OPEN SECOND BRAKE LAVATORY  |
| BR.441    | DRIVING TRAILER COMPOSITE                     | BR.510 | GANGWAYED MOTOR OPEN COMPOSITE LAVATORY      | BR.547 | GANGWAYED TRAILER OPEN SECOND LAVATORY        |
| BR.442    | BATTERY RAILCAR DRIVING TRAILER LAVATORY      | BR.511 | GANGWAYED DRIVING TRAILER LAVATORY COMPOSITE | BR.548 | GANGWAYED MOTOR OPEN SECOND BRAKE             |
|           | COMPOSITE                                     | BR.512 | NON-GANGWAYED MOTOR OPEN SECOND BRAKE        | BR.549 | GANGWAYED TRAILER COMPOSITE LAVATORY          |
| BR.443    | DRIVING TRAILER SEMI-OPEN COMPOSITE           | BR.513 | NON-GANGWAYED DRIVING TRAILER OPEN SECOND    | BR.550 | INTERMEDIATE MOTOR BRAKE SECOND (TYPE X)      |
| BR.444    | DRIVING TRAILER OPEN SECOND                   | BR.514 | SINGLE OPERATING UNIT No.1 MOTOR THIRD BRAKE |        | (INTER CITIES DIESEL TRAIN)                   |
| BR.445    | DRIVING TRAILER SECOND                        | BR.515 | SINGLE OPERATING UNIT No.1 MOTOR THIRD BRAKE | BR.551 | MOTOR SECOND (TYPE K)                         |
| BR.446    | GANGWAYED DRIVING TRAILER OPEN SECOND         | BR.516 | GANGWAYED MOTOR OPEN SECOND BRAKE            |        | (INTER CITIES DIESEL TRAIN)                   |
| BR.447    | GANGWAYED DRIVING TRAILER OPEN COMPOSITE      | BR.517 | GANGWAYED TRAILER OPEN LAVATORY SECOND       | BR.552 | LEADING MOTOR SECOND BRAKE (TYPE X)           |
| BR.448    | GANGWAYED DRIVING TRAILER SEMI-OPEN COMPOSITE | BR.518 | GANGWAYED MOTOR OPEN SECOND                  |        | (INTER CITIES DIESEL TRAIN)                   |
| BR.449    | DRIVING TRAILER SECOND BRAKE (conv. from      | BR.520 | GANGWAYED MOTOR OPEN SECOND BRAKE            | BR.553 | NON GANGWAYED MOTOR OPEN SECOND BRAKE         |
|           | BR430)                                        | BR.521 | GANGWAYED MOTOR OPEN SECOND BRAKE            | BR.554 | NON GANGWAYED MOTOR OPEN SECOND               |
| BR.450    | TRAILER CORRIDOR COMPOSITE                    | BR.522 | GANGWAYED MOTOR OPEN SECOND BRAKE            | BR.555 | NON GANGWAYED TRAILER COMPOSITE               |
| BR.451    | TRAILER COMPOSITE                             | BR.523 | GANGWAYED MOTOR OPEN SECOND BRAKE            | BR.556 | GANGWAYED MOTOR OPEN SECOND BRAKE             |
| BR.452    | DRIVING TRAILER COMPOSITE                     | BR.524 | GANGWAYED MOTOR OPEN SECOND BRAKE            | BR.557 | GANGWAYED MOTOR OPEN SECOND BRAKE             |
| BR.453    | DRIVING TRAILER COMPOSITE                     | BR.525 | GANGWAYED MOTOR OPEN SECOND BRAKE            | BR.558 | GANGWAYED MOTOR OPEN COMPOSITE LAVATORY       |
| BR.455    | TRAILER COMPOSITE SEMI OPEN                   | BR.526 | GANGWAYED DRIVING TRAILER OPEN COMPOSITE     | BR.559 | GANGWAYED MOTOR OPEN COMPOSITE LAVATORY       |
| BR.456    | TRAILER COMPOSITE SEMI OPEN                   |        | LAVATORY                                     | BR.560 | TRAILER FISRT BUFFET (TYPE Y)                 |
| BR.457    | TRAILER COMPOSITE SEMI OPEN                   | BR.527 | GANGWAYED MOTOR SECOND BRAKE                 |        | (INTER CITIES DIESEL TRAIN)                   |
| BR.460    | TRAILER CORRIDOR SECOND                       | BR.528 | GANGWAYED MOTOR OPEN SECOND BRAKE            | BR.561 | TRAILER SECOND WITH BUFFET                    |
| BR.470    | TRAILER SECOND                                | BR.529 | GANGWAYED MOTOR OPEN COMPOSITE LAVATORY      |        | (CROSS COUNTRY DIESEL TRAIN)                  |
| BR.471    | GANGWAYED TRAILER OPEN SECOND                 | BR.530 | GANGWAYED TRAILER OPEN COMPOSITE LAVATORY    | BR.562 | TRAILER FIRST BUFFET                          |
| BR.472    | TRAILER OPEN SECOND                           | BR.531 | NON GANGWAYED MOTOR PARCELS VAN              |        | (INTER - CITIES DIESEL TRAINS)                |
| BR.480    | TRAILER SEMI OPEN SECOND                      | BR.532 | GANGWAYED MOTOR OPEN SECOND BRAKE            | BR.563 | GANGWAYED MOTOR OPEN COMPOSITE LAVATORY       |
| BR.497    | NON DRIVING MOTOR PARCELS VAN                 | BR.533 | GANGWAYED DRIVING TRAILER OPEN COMPOSITE     | BR.564 | GANGWAYED MOTOR OPEN COMPOSITE BRAKE          |
| BR.498    | MOTOR PARCELS VAN                             |        | LAVATORY                                     | BR.565 | SPECIAL SALOON                                |
| BR.499    | MOTOR LUGGAGE VAN                             | BR.534 | NON-GANGWAYED MOTOR OPEN SECOND BRAKE        | BR.566 | MOTOR BRAKE SECOND I-C.D.T. B-S               |
|           |                                               | BR.535 | NON-GANGWAYED MOTOR OPEN SECOND              | BR.567 | TRAILER COMPOSITE I-C.D.T. B-S                |
|           | Diesel Mechanical Multiple Unit Stock         | BR.536 | GANGWAYED MOTOR OPEN SECOND BRAKE            | BR.568 | TRAILER SECOND I-C.D.T. B-S                   |
| BR. 500   | EXPERIMENTAL A.E.C. LIGHTWEIGHT DIESEL TRAIN  | BR.537 | GANGWAYED DRIVING TRAILER OPEN COMPOSITE     | BR.569 | TRAILER SECOND BUFFET I-C.D.T. B-S            |
| BR.501    | GANGWAYED MOTOR OPEN SECOND BRAKE             |        | LAVATORY                                     | BR.570 | TRAILER FIRST (TYPE Z)                        |
| BR.502    | GANGWAYED MOTOR OPEN COMPOSITE                | BR.538 | NON GANGWAYED DRIVING TRAILER OPEN SECOND    |        | (INTER CITIES DIESEL TRAIN)                   |
| DIV - 30Z | GUIGNATED FIGURE OF EN CONTROLLE              |        |                                              |        |                                               |