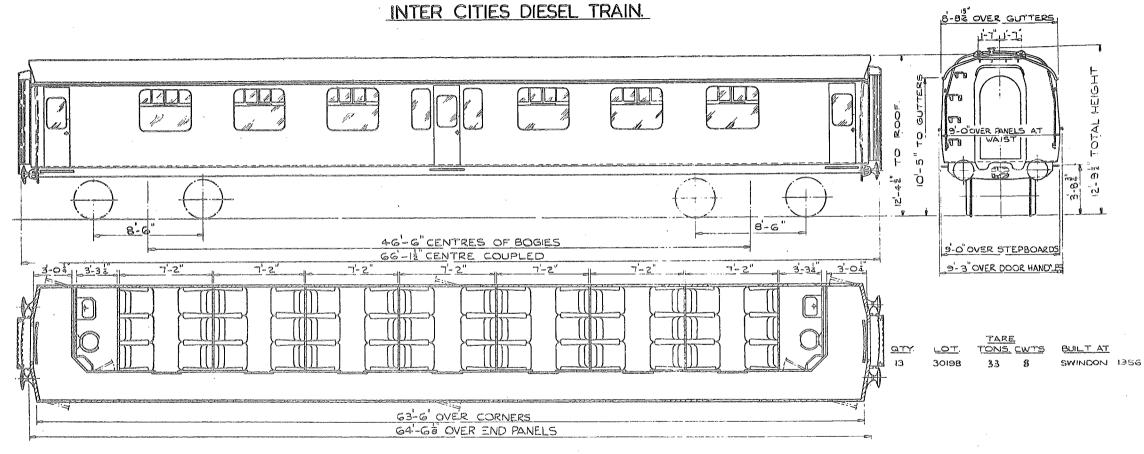

MPARTMENT.

I LUGGAGE & BRAKE COMPARTMENT

2×150 H.P.B.U.T. ENGINES.

LOT No. 30290 30293 30296 WEHICLE Nos. M 50420-M 50423. M 50428 - M 50479. M 50532 - M 5054 I. BUILT AT BIRMINGHAM RLY C.&W. Co.

TARE 31 T



#### B.R. 557.





2 SECOND. 52 SEATS.

DRIVING COMPARTMENT.

LUGGAGE & BRAKE COMPARTMENT.

LOT No. 30404. E50594-E50598

BUILT AT BIRMINGHAM RLY. C&W.Co.

TARE 31 T.

## GANGWAYED MOTOR OPEN COMPOSITE LAVATORY.

B.R. 558.





I FIRST. 12 SEATS,

2 SECOND. 54 SEATS.

I DRIVING COMPARTMENT.

I LAVATORY.

LOT No. 30291 30294

<u>VEHICLE Nos.</u> M50424-M50427 M\$0480-M50531

**BUILT AT** BIRMINGHAM RLY, C.&W.Co. TARE 31 T.



# TRAILER FIRST BUFFET TYPE Y INTER CITIES DIESEL TRAIN.









SECOND CLASS-60 SEATS. 2 LAVATORIES. I BUFFET.



















# TRAILER FIRST. TYPE Z





CROSS COUNTRY DIESEL TRAIN.



SECOND CLASS - 68 SEATS. 2 LAVATORIES.







SECOND CLASS 36 SEATS I DRIVING COMPT. Original © BRB Residuary Ltd

FIRST CLASS 21 SEATS

This PDF copy by J.D. Faulkner, 2016 (visit http://www.barrowmoremrg.co.uk)

E.51951toE.51967

17

30603

SWINDON



### GANGWAYED MOTOR OPEN COMPOSITE LAVATORY.

B.R. 580





- FIRST.
- 12 SEATS.
- SECOND. 51 SEATS.
- DRIVING COMPARTMENT.
- LAVATORY.

VEHICLE Nos. LOT No. 30298 E 50542-E 50562 30301 E50584-E50588

BUILT AT BIRMINGHAM RLY, C.&W.Co.

TARE 31 T

## GANGWAYED DRIVING TRAILER OPEN COMPOSITE LAWATORY.

B.R. 581.





BUILT AT BIRMINGHAM RLY.C.&W.Co.

TARE 24 T.

I DRIVING COMPARTMENT.

I LAWATORY

### GANGWAYED TRAILER OPEN COMPOSITE LAVATORY.

B.R. 582.



I FIRST.

12 SEATS.

2 SECOND. 54 SEATS.

I LAVATOR