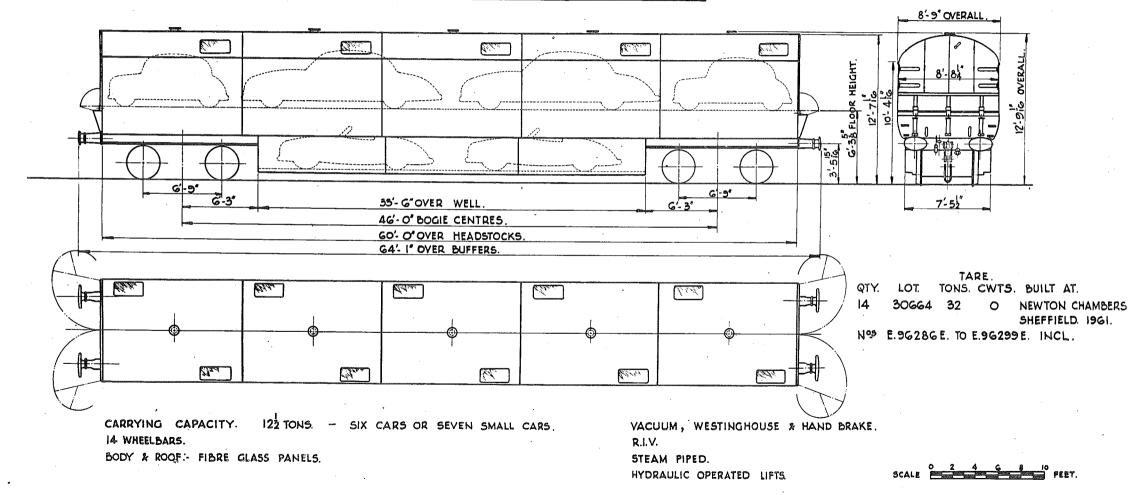

|

| QTY. | LOT No. | TARE | BUILT AT   | VEH.No.       |
|------|---------|------|------------|---------------|
| 200  | 30549   |      | EARLESTOWN | 94101 - 94300 |
| 154  | 30562   |      | H          | 94301 - 94454 |
| 141  | 30563   |      | 41         | 94455-94595   |
| 97   | 30564   |      | <b>u</b>   | 94596 -94692  |
| 200  | 30614   |      | n          | 94693 -94892  |
| 30   | 30651   |      | 11         | 94893 - 94922 |

CARRYING CAPACITY IO TONS, EVENLY DISTRIBUTED.

8 SHELVES 5'- 2" X 1'- 11".

SCALE SCALE FEET



CARRYING CAPACITY 7 TONS EVENLY DIST' SCREW COUPLING, THROUGH STEAM PIPE, L

) BRAKE.

#### TWO TIER COVERED CAR TRANSPORTER.