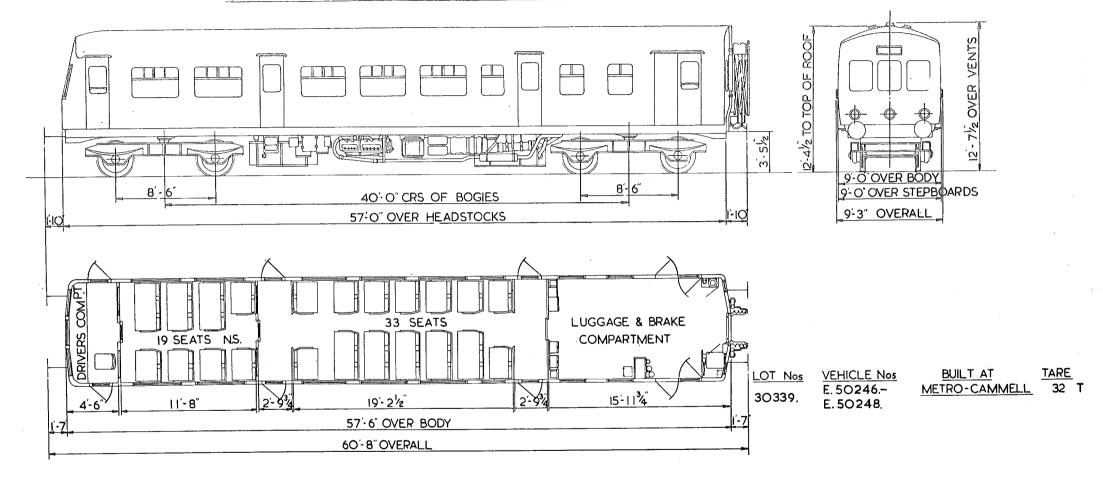

#### DRIVING TRAILER COMPOSITE

20 SEATS

15'-118"

DRIVING TRAILER LAVATORY COMPOSITE. LOT. 30369.

33 SEATS

19'-2분"

57'-6" OVER BODY 60'-8" OVERALL

SEATING 53 SECOND CLASS.

2'-113

11'-73"

NO. S.C. 79999.

12 FIRST CLASS.

TARE 32 1 T.