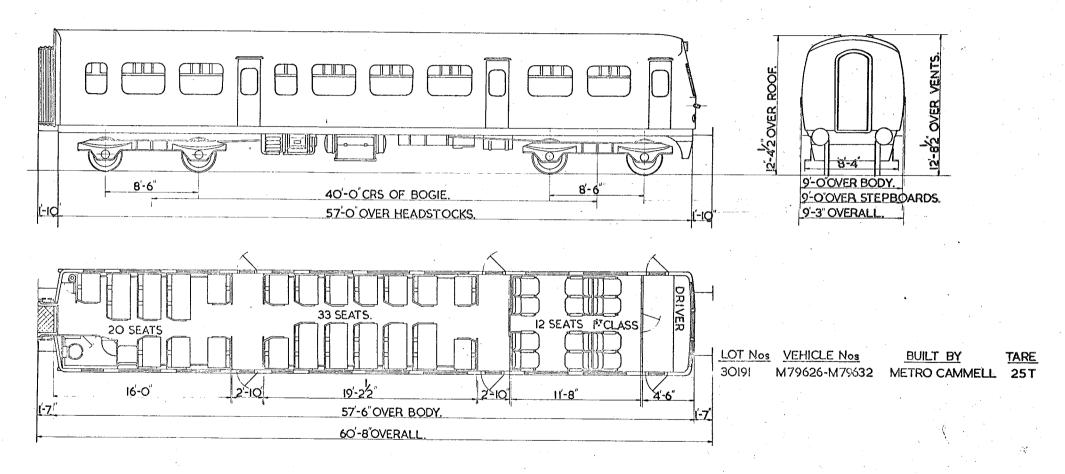

#### DRIVING TRAILER COMPOSITE

20 SEATS

15'-118"

DRIVING TRAILER LAVATORY COMPOSITE. LOT. 30369.

33 SEATS

19'-2분"

57'-6" OVER BODY 60'-8" OVERALL

SEATING 53 SECOND CLASS.

2'-113

11'-73"

NO. S.C. 79999.

12 FIRST CLASS.

TARE 32 1 T.