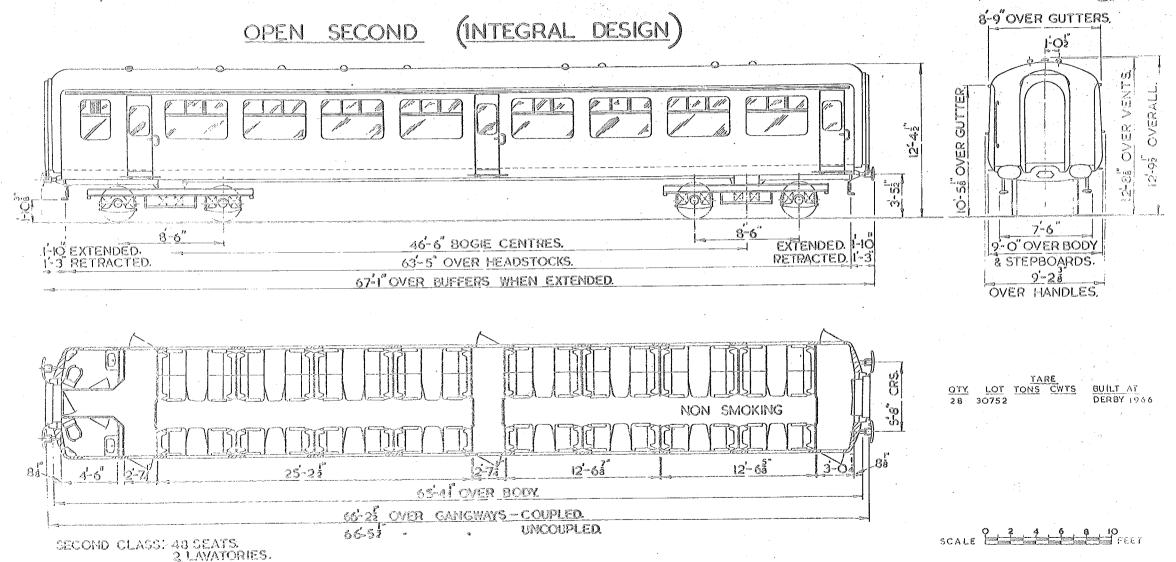

#### OPEN THIRD.

2 THIRDS. 2 LAVATORIES. 48 SEATS.

2 SECONDS 52 SEATS

2 LAVATORIES.

NS. NON-SMOKING.

SCALE 2 4 6 8 10 FEST

2- SECOND. 39- SEAT.

2- LAVÁTORIES.