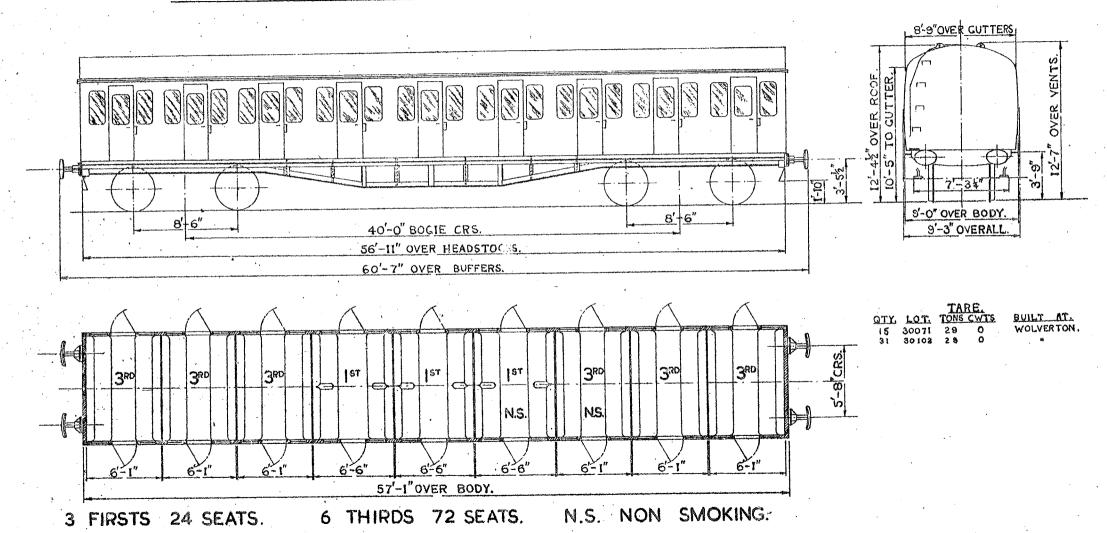

#### TARE.

GTY LOT TONS.CWTS BUILT AT.

80 30093 28. 0. DONCASTER 1984

62 30045 29. 0 YORK.

93 20089 29. 0 YORK.

8 30/00 29. 0. Party. 1955.

6 THIRDS 72 SEATS N.S. NON SMOKING. I GUARD'S & LUGGAGE COMPT.