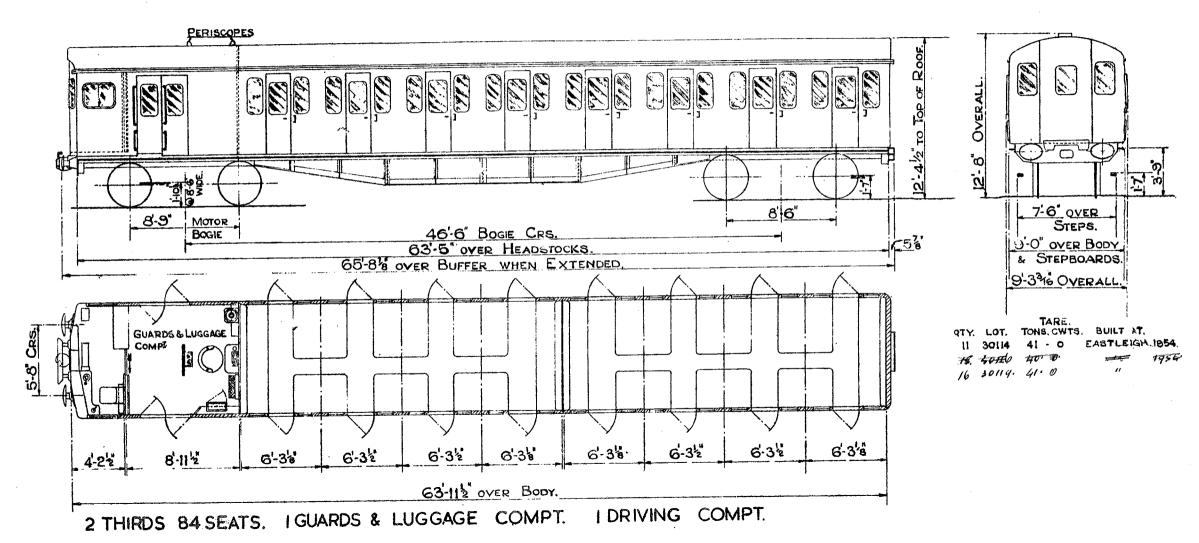

lkner, 2016 (visit http://www.barrowmoremrg.co.uk)

### NON CORRIDOR COMPOSITE TYPE 5

#### B.R. 311.



# NON CORRIDOR COMPOSITE. TYPE 6.

B.R. 312.



SCALE 4 6 8 10







3 FIRST 19 SEATS 2 LAVATORIES.
5 THIRDS 42 SEATS N.S. NON. SMOKING



# NON-CORRIDOR THIRD.



IO THIRDS IZO SEATS.
N.S. NON - SMOKING.



2 SECONDS. 104 SEATS.

N.S. NON SMOKING LOT 30099 ONLY.





2 THIRDS 80 SEATS 2 LAVATORIES.

#### NON CORRIDOR BRAKE THIRD TYPE 2

#### B.R 371





#### TARE.

GTY LOT TONS.CWTS BUILT AT.

80 30093 28. 0. DONCASTER 1984

62 30045 29. 0 YORK.

93 20089 29. 0 YORK.

8 30/00 29. 0. Party. 1955.



6 THIRDS 72 SEATS N.S. NON SMOKING. I GUARD'S & LUGGAGE COMPT.

# NON-CORRIDOR BRAKE THIRD.



7 THIRDS 84 SEATS. N.S. NON-SMOKING. I GUARD'S & LUGGAGE COMPT.

### MOTOR OPEN THIRD BRAKE



#### MOTOR OPEN THIRD BRAKE





18'-104

ISECOND 56 SEATS. I GUARDS & LUGGAGE COMPT. I DRIVING COMPT.

25-2

64'-6" OVER BODY.





2 SECONDS. 74 SEATS. I GUARDS & LUGGAGE COMP. I DRIVING COMP.

SCALE FEET

#### MOTOR BRAKE SECOND



8 SECONDS, 96 SEATS. I GUARDS & LUGGAGE COMPT.

SCALE THE FEET.



# BATTERY RAILCAR.



9'-2" OVERALL



40'-0" CRS. OF BOGIES

57'-O" OVER HEADSTOCKS

MOTOR SECOND BRAKE, LOT 30368

52 SEATS

8'-6"

No.S.C.79998

TARE 37 LT.

#### MOTOR OPEN SECOND BRAKE,



2 SECONDS 84 SEATS. I GUARDS & LUGGAGE COMPT. I DRIVING COMPT.

AIR BRAKES.

SCALE FEET







This PDF copy by J.D. Faulkner, 2016 (visit http://www.barrowmoremrg.co.uk)









2 SECONDS 84 SEATS. I GUARDS & LUGGAGE COMPT. I DRIVING COMPT.

### NON DRIVING MOTOR OPEN SECOND BRAKE



2. OPEN SECONDS