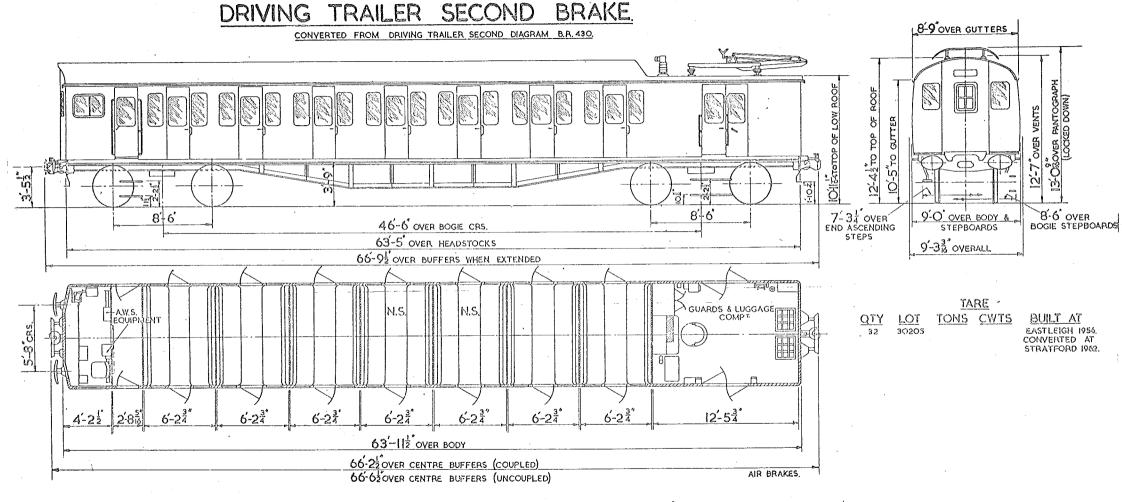

### NON GANGWAYED DRIVING TRAILER OPEN SECOND

B. R. 538

3 SECOND. 91 SEATS.

I DRIVING COMPARTMENT.

LOT No. 30420 <u>VEHICLE Nos.</u> W56291 - W56299 BUILT AT. TARE.
GLOUCESTER 27 T.