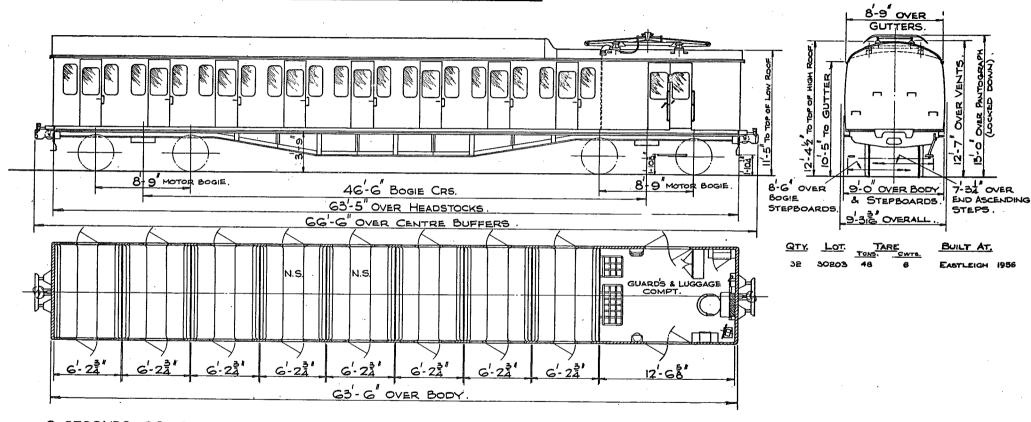

#### MOTOR BRAKE SECOND

8 SECONDS, 96 SEATS. I GUARDS & LUGGAGE COMPT.

SCALE THE FEET.