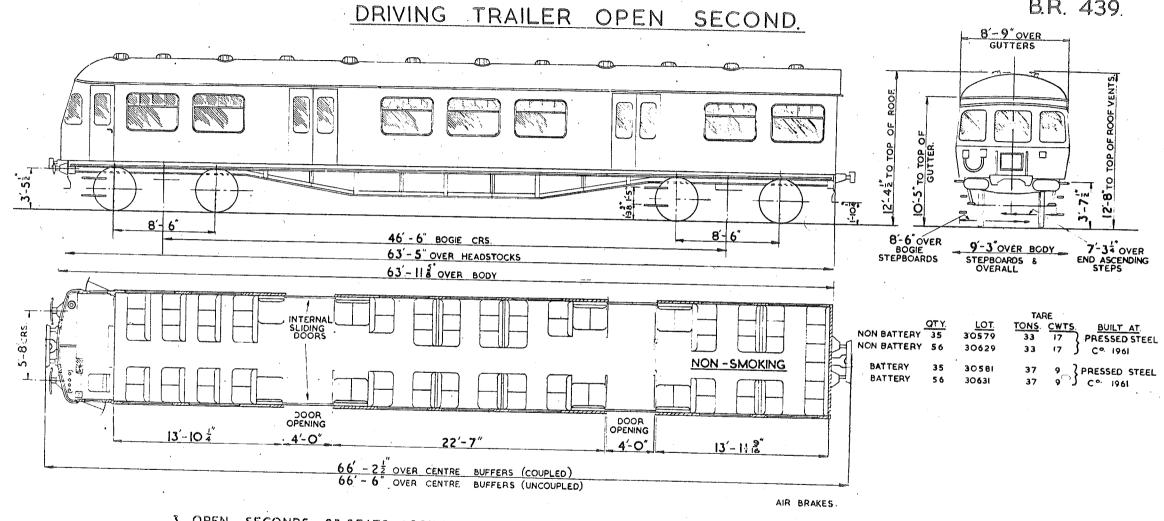

## DRIVING TRAILER SECOND

#### DRIVING TRAILER SECOND

9 SECONDS. IO8 SEATS. I DRIVING COMPT.

SCALE 2 4 6 8 10 FEET.

#### DRIVING TRAILER OPEN SECOND

Original © BRB Residuary Ltd

2 OPEN SECONDS 94 SEATS I DRIVING COMPT.

#### DRIVING TRAILER OPEN SECOND

3 OPEN SECONDS 83 SEATS IDRIVING COMPT.

#### DRIVING TRAILER COMPOSITE

20 SEATS

15'-118"

DRIVING TRAILER LAVATORY COMPOSITE. LOT. 30369.

33 SEATS

19'-2분"

57'-6" OVER BODY 60'-8" OVERALL

SEATING 53 SECOND CLASS.

2'-113

11'-73"

NO. S.C. 79999.

12 FIRST CLASS.

TARE 32 1 T.