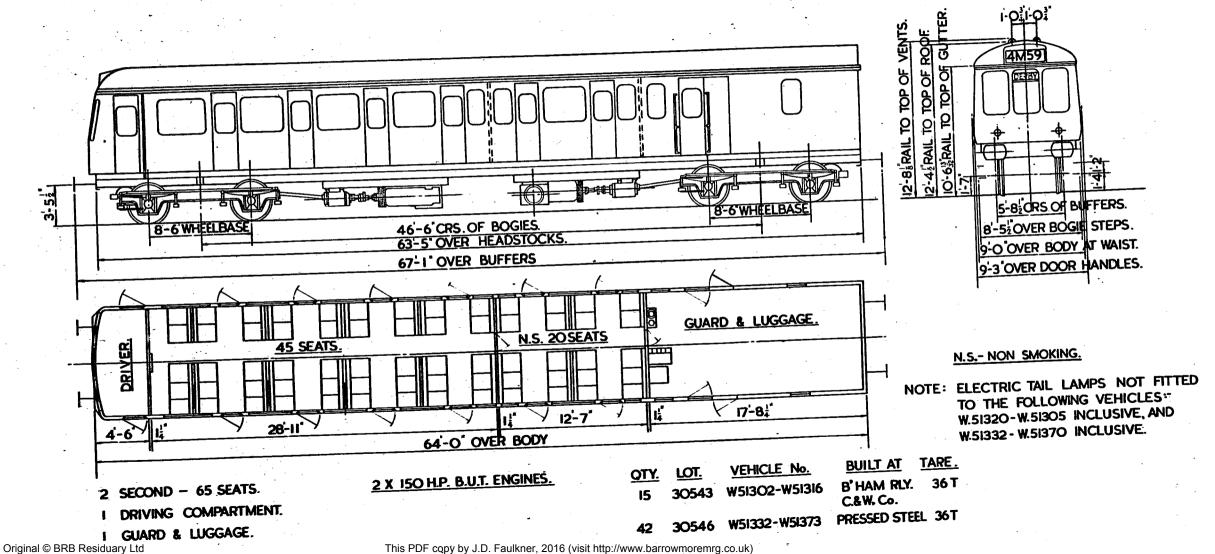

# NON-GANGWAYED MOTOR OPEN SECOND.

N.S-NON SMOKING.

1-01-0

4M59

NOTE: ELECTRIC TAIL LAMPS NOT FITTED TO THE FOLLOWING VEHICLES:-W.51317 -W.51320 INCLUSIVE, AND W.51374-W51412 INCLUSIVE.

5-82 CRS. OF BUFFERS.

8-52 OVER BOGIE STEPS.

9-0'OVER BODY AT WAIST.

9'-3' OVER DOOR HANDLES.

3 SECOND - 91 SEATS

I DRIVING COMPARTMENT.

2 X ISO H.P. B.U.T. ENGINES.

LOT VEHICLE No 30545 W51317-W51331

C&W. Co. 30548 W5I374-W5I4I5 PRESSED STEEL. 36T.

B'HAM RLY.

36 T.