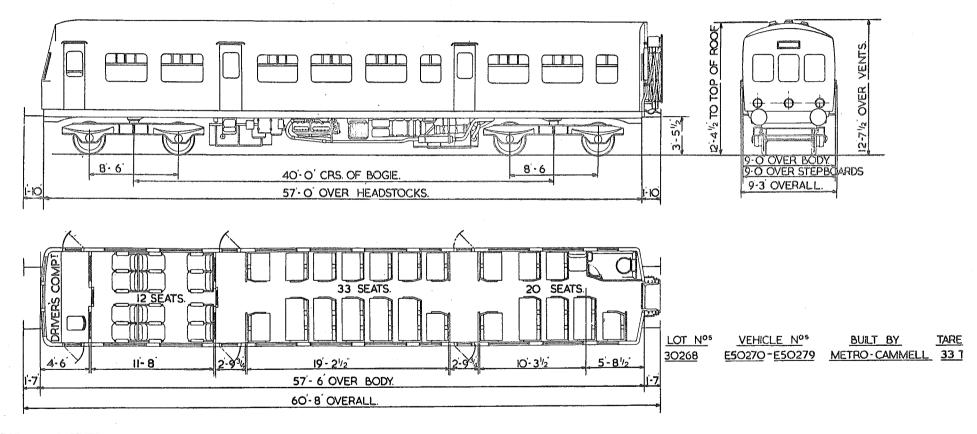

- I FIRST 12 SEATS.
- 2 SECOND 53 SEATS.
- . I DRIVING COMPARTMENT.
  - I LAVATORY.

2 SECOND 62 SEATS.

I GUARD & LUGGAGE.

DRIVING.

2X 238 H.P. RR. ENGINES

LOT. No. 30341.... VEHICLE. No. E. 50000.

**BUILT AT** DERBY

TARE. 41T.3C.

Original © BRB Residuary Ltd

I GUARD & LUGGAGE COMPT.

This PDF copy by J.D. Faulkner, 2016 (visit http://www.barrowmoremrg.co.uk)

2 SECOND 52 SEATS
I DRIVING COMPARTMENT
I GUARD & LUGGAGE

11'-74