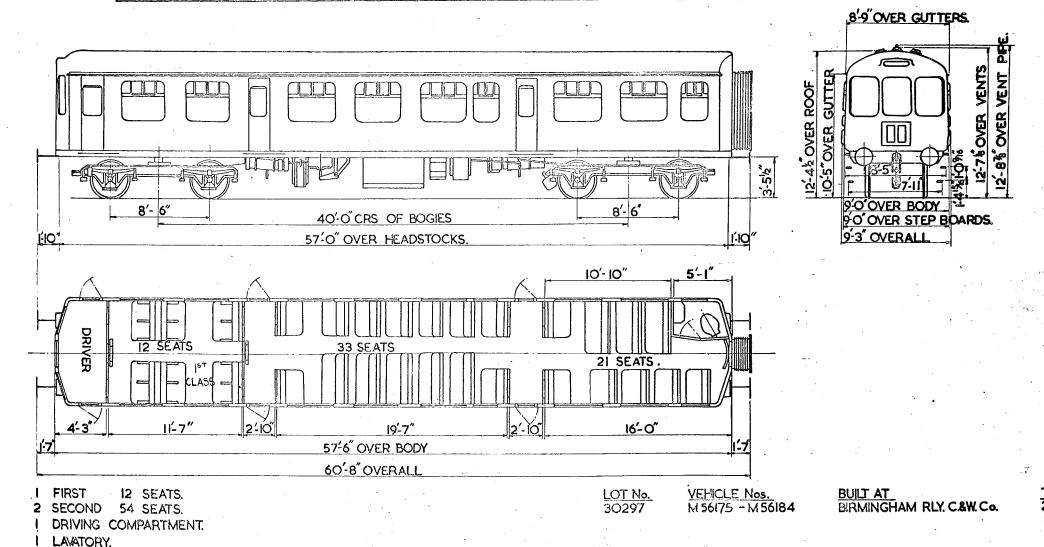

# FIRST - CORRIDOR. BR. TYPE A.

7 FIRSTS

42 SEATS.

2 LAVATORIES.

N.S. NON-SMOKING.

SCALE 0 2 4 6 8 10 FEET.

8-9' OVER