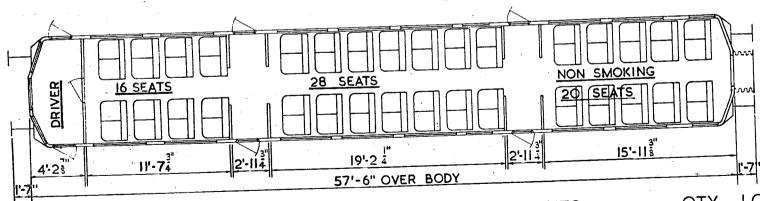

# GANGWAYED MOTOR OPEN SECOND BRAKE.

# GANGWAYED MOTOR OPEN SECOND BRAKE.

This PDF copy by J.D. Faulkner, 2016 (visit http://www.barrowmoremrg.co.uk)

I FIRST - 16 SEATS. 2 SECONDS -53 SEATS.

I DRIVING COMPT.

I LAVATORY.

2 X 125 H.P. LEYLAND ENGINES WITH TORQUE CONVERTOR.