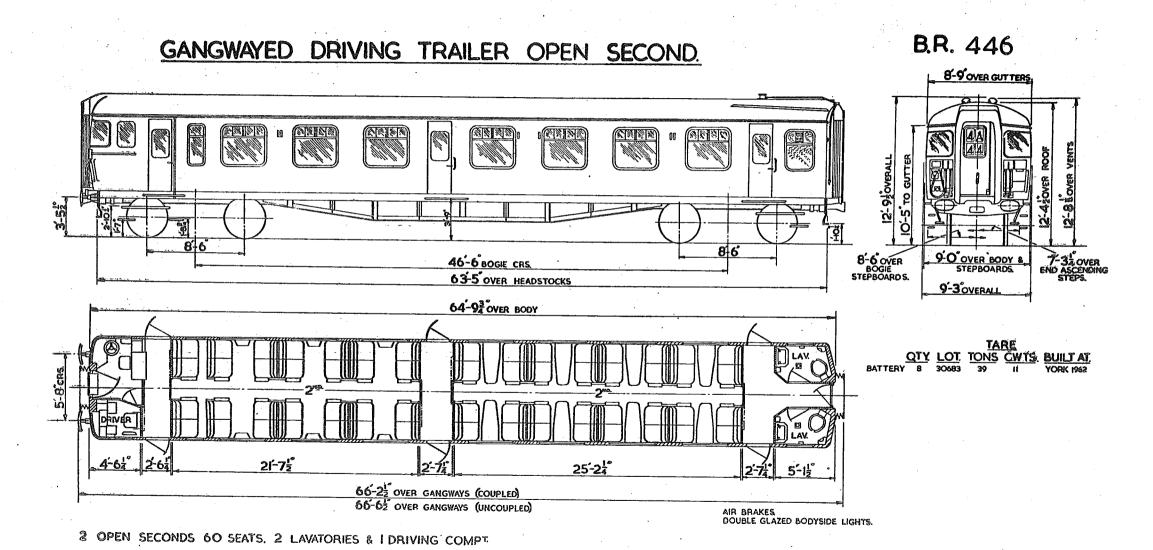

### GANGWAYED DRIVING TRAILER SEMI-OPEN COMPOSITE.

B.R. 448

I OPEN SECOND 32 SEATS. 3 FIRSTS 18 SEATS. 2 LAVATORIES & 1 DRIVING COMPT.

7 SECONDS 84 SEATS, I DRIVING COMPT I GUARDS & LUGGAGE COMPT