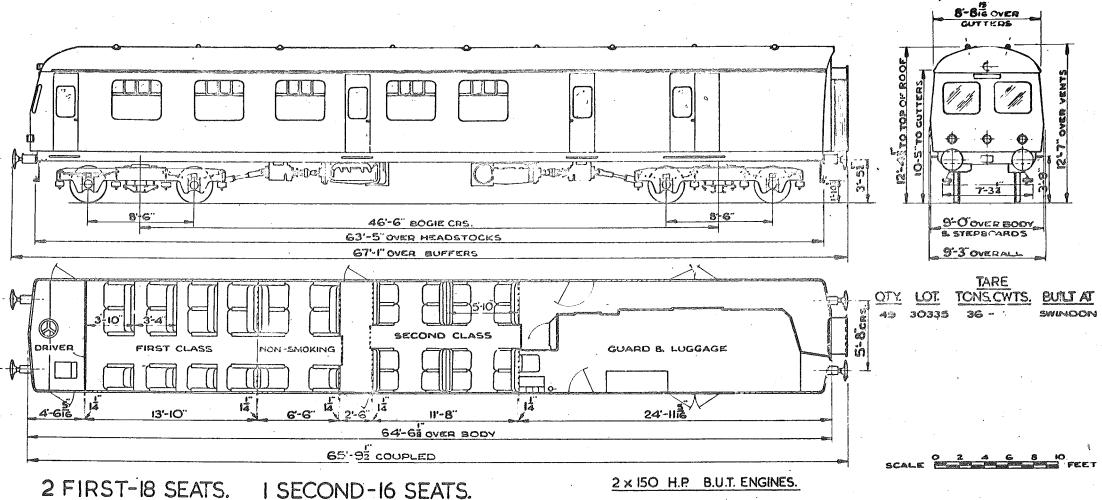

# TRAILER FIRST. TYPE Z

CROSS COUNTRY DIESEL TRAIN.

SECOND CLASS - 68 SEATS. 2 LAVATORIES.

SECOND CLASS 36 SEATS I DRIVING COMPT. Original © BRB Residuary Ltd

FIRST CLASS 21 SEATS

This PDF copy by J.D. Faulkner, 2016 (visit http://www.barrowmoremrg.co.uk)