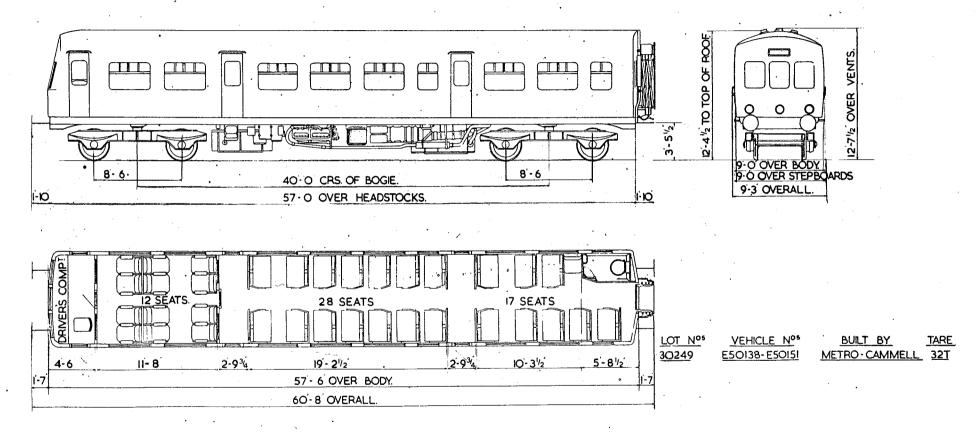

## DRIVING TRAILER COMPOSITE

## DRIVING TRAILER COMPOSITE

I DRIVING COMPT. 2 LAVATORIES. I SECOND SALOON 28 SEATS, I COMPT. 8 SEATS.
3 FIRST COMPTS. 18 SEATS

SCALE 2 4 6 8 10 FEET

8 SECONDS 64 SEATS