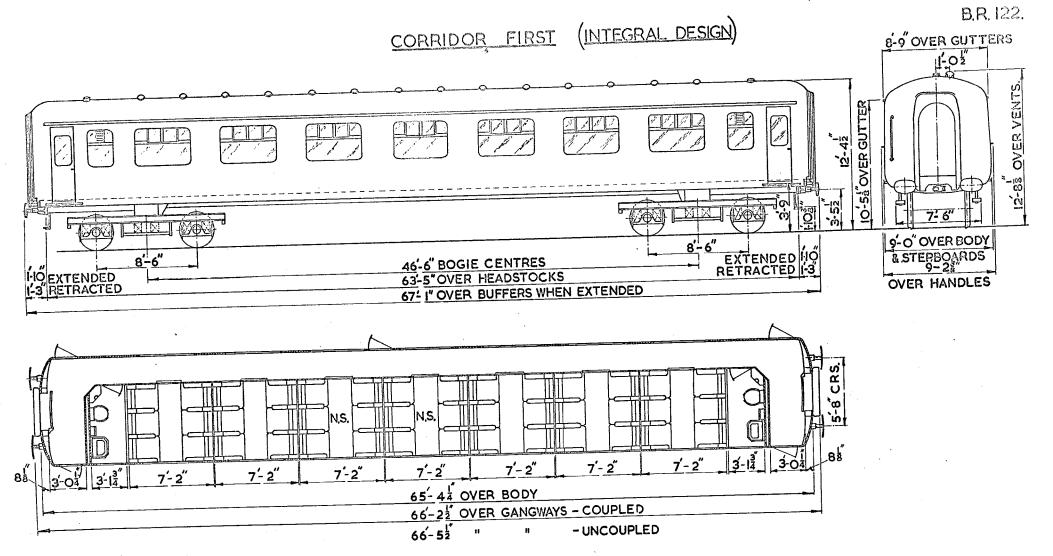

\* COMPT FITTED WITH AUTOMATIC TEMPERATURE CONTROL

SCALE C 2 4 6 6 FEET

6 FIRSTS-36 SEATS, 2 LAVATORIES.

SCALE TELETIFICATION FEET

FIRST CLASS: 42 SEATS
2 LAVATORIES
N.S. NON SMOKING

FIRST CLASS - 42 SEATS
2 LAVATORIES

FIRST CLASS = 42 SEATS
2 LAVATORIES