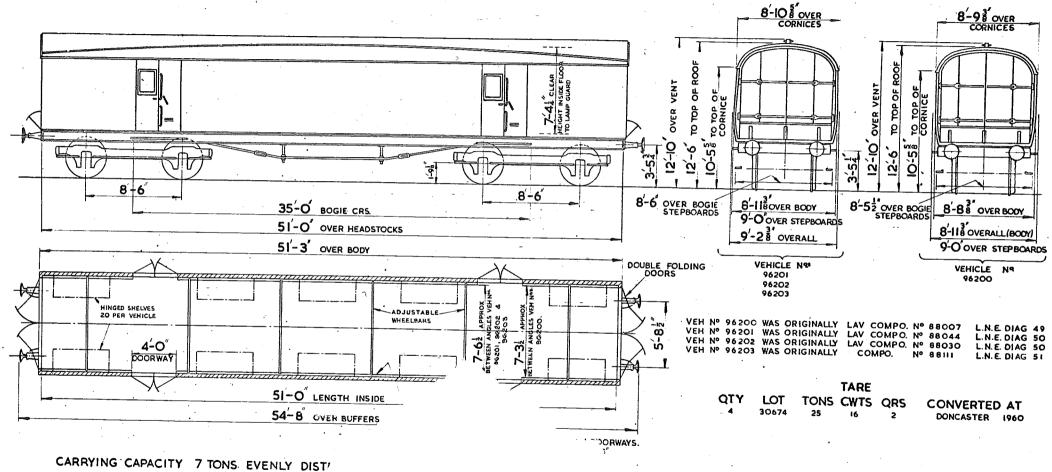

## 4 WHEELED COVERED CARRIAGE TRUCK.

|         | 4 ADJU | JSTABLE WHEELB | ARS & CHOCKS        |      |
|---------|--------|----------------|---------------------|------|
| DOORWAY |        |                | SHELVES IN POSITION | はノンは |
|         | $\sim$ |                | $\checkmark$        |      |

| 300 |
|-----|
| 454 |
| 595 |
| 592 |
| 392 |
| 922 |
|     |

CARRYING CAPACITY IO TONS, EVENLY DISTRIBUTED.

8 SHELVES 5'-2" X 1'-11"

SCALE FEET

|         | 4 ADJUSTABLE WHEELBARS & CHOCKS                                                                                                                                                                                                                                                                                                                                                                                                                                                                                                                                                                                                                                                                                                                                                                                                                                                                                                                                                                                                                                                                                                                                                                                                                                                                                                                                                                                                                                                                                                                                                                                                                                                                                                                                                                                                                                                                                                                                                                                                                                                                                                |           |  |                     |                                                                                                                                                                                                                                                                                                                                                                                                                                                                                                                                                                                                                                                                                                                                                                                                                                                                                                                                                                                                                                                                                                                                                                                                                                                                                                                                                                                                                                                                                                                                                                                                                                                                                                                                                                                                                                                                                                                                                                                                                                                                                                                                |
|---------|--------------------------------------------------------------------------------------------------------------------------------------------------------------------------------------------------------------------------------------------------------------------------------------------------------------------------------------------------------------------------------------------------------------------------------------------------------------------------------------------------------------------------------------------------------------------------------------------------------------------------------------------------------------------------------------------------------------------------------------------------------------------------------------------------------------------------------------------------------------------------------------------------------------------------------------------------------------------------------------------------------------------------------------------------------------------------------------------------------------------------------------------------------------------------------------------------------------------------------------------------------------------------------------------------------------------------------------------------------------------------------------------------------------------------------------------------------------------------------------------------------------------------------------------------------------------------------------------------------------------------------------------------------------------------------------------------------------------------------------------------------------------------------------------------------------------------------------------------------------------------------------------------------------------------------------------------------------------------------------------------------------------------------------------------------------------------------------------------------------------------------|-----------|--|---------------------|--------------------------------------------------------------------------------------------------------------------------------------------------------------------------------------------------------------------------------------------------------------------------------------------------------------------------------------------------------------------------------------------------------------------------------------------------------------------------------------------------------------------------------------------------------------------------------------------------------------------------------------------------------------------------------------------------------------------------------------------------------------------------------------------------------------------------------------------------------------------------------------------------------------------------------------------------------------------------------------------------------------------------------------------------------------------------------------------------------------------------------------------------------------------------------------------------------------------------------------------------------------------------------------------------------------------------------------------------------------------------------------------------------------------------------------------------------------------------------------------------------------------------------------------------------------------------------------------------------------------------------------------------------------------------------------------------------------------------------------------------------------------------------------------------------------------------------------------------------------------------------------------------------------------------------------------------------------------------------------------------------------------------------------------------------------------------------------------------------------------------------|
|         |                                                                                                                                                                                                                                                                                                                                                                                                                                                                                                                                                                                                                                                                                                                                                                                                                                                                                                                                                                                                                                                                                                                                                                                                                                                                                                                                                                                                                                                                                                                                                                                                                                                                                                                                                                                                                                                                                                                                                                                                                                                                                                                                | <b>\\</b> |  |                     | and the same of th |
| DOORWAY | The property of the property o |           |  | SHELVES IN POSITION | H                                                                                                                                                                                                                                                                                                                                                                                                                                                                                                                                                                                                                                                                                                                                                                                                                                                                                                                                                                                                                                                                                                                                                                                                                                                                                                                                                                                                                                                                                                                                                                                                                                                                                                                                                                                                                                                                                                                                                                                                                                                                                                                              |
|         |                                                                                                                                                                                                                                                                                                                                                                                                                                                                                                                                                                                                                                                                                                                                                                                                                                                                                                                                                                                                                                                                                                                                                                                                                                                                                                                                                                                                                                                                                                                                                                                                                                                                                                                                                                                                                                                                                                                                                                                                                                                                                                                                |           |  |                     |                                                                                                                                                                                                                                                                                                                                                                                                                                                                                                                                                                                                                                                                                                                                                                                                                                                                                                                                                                                                                                                                                                                                                                                                                                                                                                                                                                                                                                                                                                                                                                                                                                                                                                                                                                                                                                                                                                                                                                                                                                                                                                                                |

| QTY. | LOT No. | TARE | BUILT AT   | VEH.No.       |
|------|---------|------|------------|---------------|
| 200  | 30549   |      | EARLESTOWN | 94101 - 94300 |
| 154  | 30562   |      | H          | 94301 - 94454 |
| 141  | 30563   |      | 41         | 94455-94595   |
| 97   | 30564   |      | <b>u</b>   | 94596 -94692  |
| 200  | 30614   |      | n          | 94693 -94892  |
| 30   | 30651   |      | 11         | 94893 - 94922 |

CARRYING CAPACITY IO TONS, EVENLY DISTRIBUTED.

8 SHELVES 5'- 2" X 1'- 11".

SCALE SCALE FEET

CARRYING CAPACITY 7 TONS EVENLY DIST' SCREW COUPLING, THROUGH STEAM PIPE, L

) BRAKE.