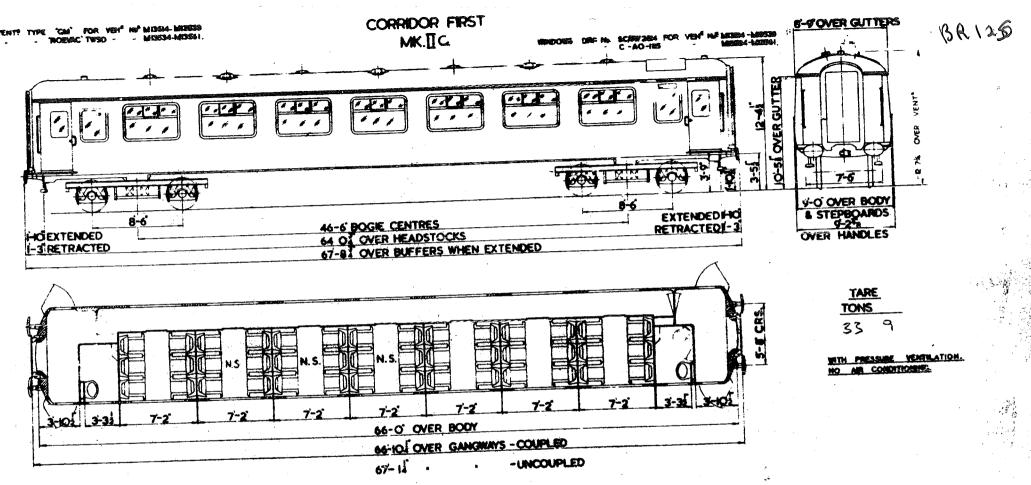

#### B.R. 547 GANGWAYED TRAILER OPEN SECOND LAVATORY. 8-9"OVERGUTTER 90 P 12-42 OVER IO-SOVER 12-82 8-6 40-0" CRS. OF BOGIES 57- O OVER HEADSTOCKS. 1-10 8'-11' OVER BODY 9-2 OVERALL 18 SEATS 17 SEATS 33 SEATS 16-2<sup>7</sup> 19-24 16-38 2-113 2-114 58'-I"OVER BODY.