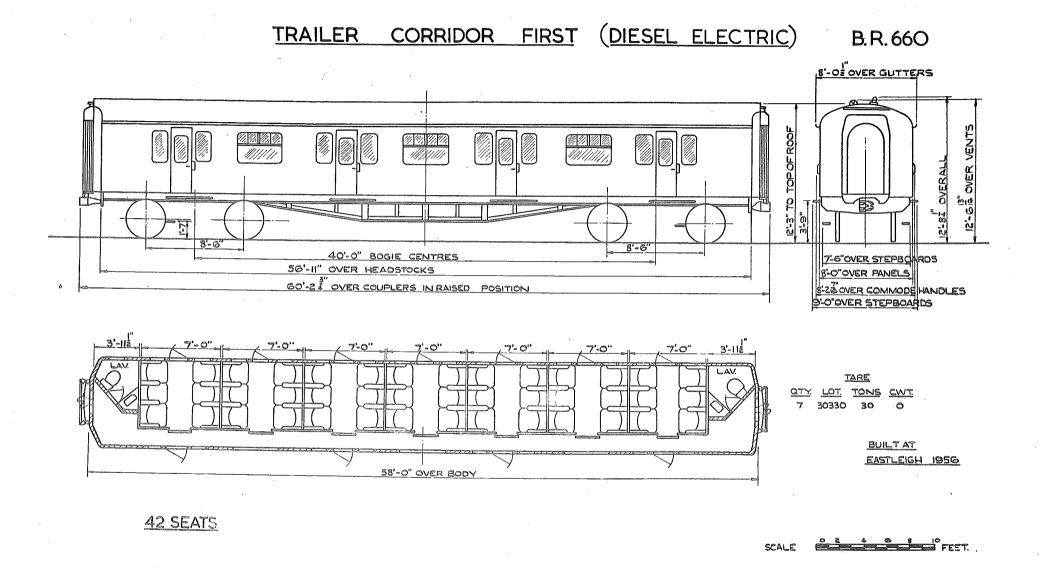

# TRAILER CORRIDOR FIRST. (DIESEL ELECTRIC) B.R. S-ON OVER GUTTERS. S-ON OVER GUTTERS

48 SEATS

SCALE FEET

T-6 OVER

9-0 OVER STEPBOARDS

B.R.661