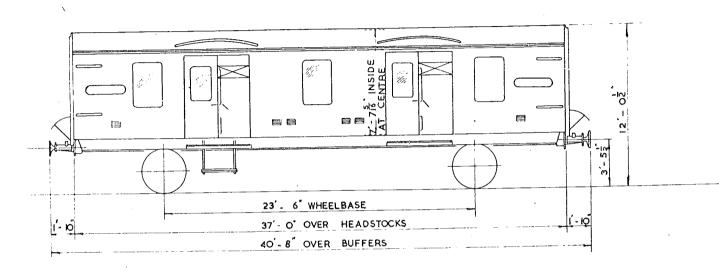

| BR.800 | 12 TON INSULATED FISH VAN                 |
|--------|-------------------------------------------|
| BR.805 | 28'6" FRUIT VAN                           |
| BR.810 | NON GANGWAYED UTILITY VAN                 |
| BR.811 | NON GANGWAYED UTILITY VAN                 |
| BR.812 | NEWSPAPER VAN P.M.V.                      |
| BR.815 | 4 WHEELED GENERAL UTILITY VAN (PROTOTYPE) |
| BR.816 | 4 WHEELED COVERED CARRIAGE TRUCK          |
| BR.817 | BOGIE COVERED CARRIAGE TRUCK              |
| BR.820 | TWO TIER COVERED CAR TRANSPORTER          |
|        |                                           |