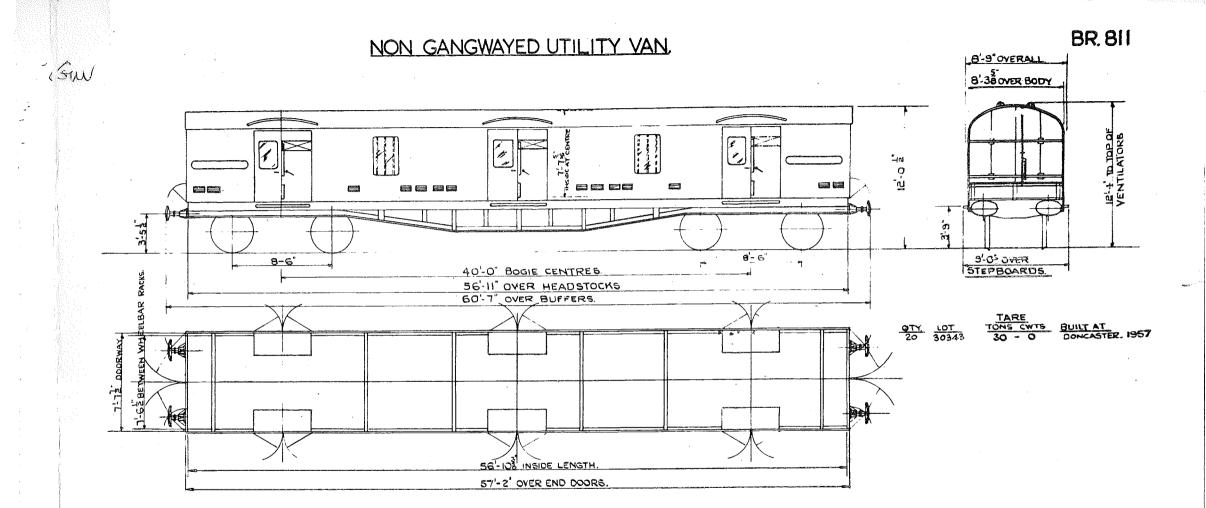

MENT.



TEL. CODE: INSFISH. TARE. IOT.-12C.

MIN. CURVE 12 CHAINS FLOOR AREA 160 sq. FT.

A.V.B. AND HAND BRAKE.



BUFFERS SELF CONTAINED.

SCREW COUPLING.

JOURNALS 9'x 4''

FLOOR DECOLITE

## 28-6 FRUIT VAN.





TEL CODE:- FRUIT. D. WHEELS:- 3-12 D!
MIN CURVE:-14 CHAINS JOURNALS:- 8×42
BRAKE:- HAND LEVER BUFFERS:- SELF (

& AVB. BUFFER HEADS:-1
ELECTRIC LIGHTING COUPLINGS:- SCR

WHEELS: - 3-12 DIA.

JOURNALS: -8x42

BUFFERS: - SELF CONTAINED

BUFFER HEADS: -1-4 DIA.

COUPLINGS: - SCREW

BODY: -WOOD

FLOOR: - BITUMEN EMULSION

| TARE |       |      |      |          |
|------|-------|------|------|----------|
| QTY  | LOT   | TONS | CWTS | BUILT AT |
| 65   | 30345 | 11   | 8    | SWINDON  |
| 50   | 30383 | 11   | 8    | SWINDON  |

### **B.R.810**

## NON GANGWAYED UTILITY VAN.







SCALE FEET





## 4 WHEELED COVERED CARRIAGE TRUCK.





|         | 4 ADJU | JSTABLE WHEELB | ARS & CHOCKS        |      |
|---------|--------|----------------|---------------------|------|
| DOORWAY |        |                | SHELVES IN POSITION | はノンは |
|         | $\sim$ |                | $\checkmark$        |      |

| 300 |
|-----|
| 454 |
| 595 |
| 592 |
| 392 |
| 922 |
|     |

CARRYING CAPACITY IO TONS, EVENLY DISTRIBUTED.

8 SHELVES 5'-2" X 1'-11"

SCALE FEET





|         | 4 ADJUSTABLE WHEELBARS & CHOCKS