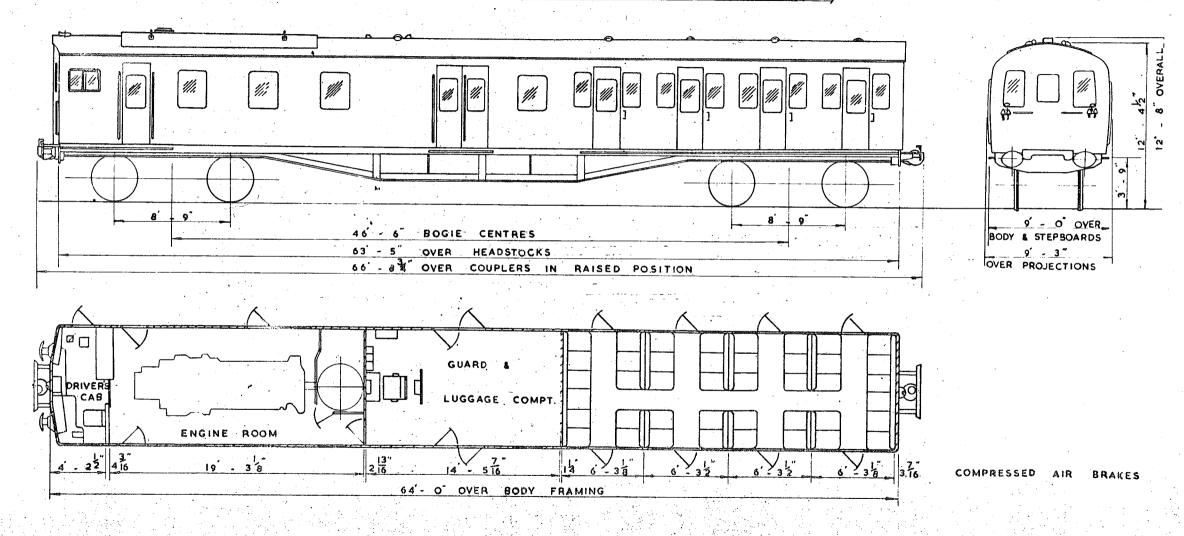

#### MOTOR OPEN SECOND BRAKE,

2 SECONDS 84 SEATS. I GUARDS & LUGGAGE COMPT. I DRIVING COMPT.

AIR BRAKES.

SCALE FEET

This PDF copy by J.D. Faulkner, 2016 (visit http://www.barrowmoremrg.co.uk)

2 SECONDS 84 SEATS. I GUARDS & LUGGAGE COMPT. I DRIVING COMPT.