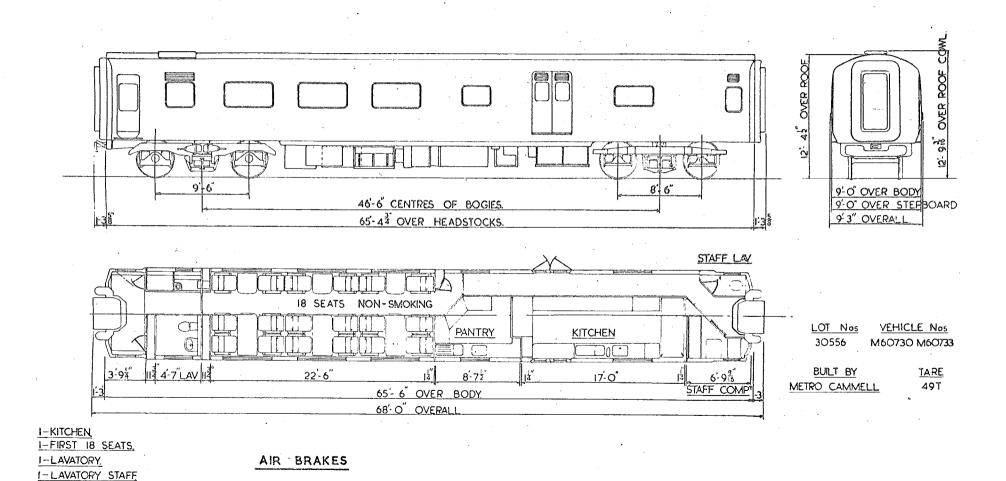

barrowmoremrg.co.uk)





### GANGWAYED TRAILER OPEN SECOND LAVATORY

B.R 648.



LAVATORY







30 SEATS.



I DRÍVING COMPT. I GUARD & LUGGAGE COMPT. I SALOON 52 SEATS



# MOTOR OPEN FIRST LAVATORY BRAKE (PULLMAN) (DIESEL ELECTRIC)



1- FIRST 12 SEATS.

I - DRIVERS COMPARTMENT.

1 - LAVATORY.

AIR BRAKES

# MOTOR OPEN SECOND BRAKE (PULLMAN) (DIESEL ELECTRIC)





I - SECOND 18 SEATS

I - DRIVERS COMPARTMENT

1 - LUGGAGE COMPARTMENT

AIR BRAKES





I DRIVING COMPT. I GUARD & LUGGAGE COMPT. I SALOON 42 SEATS

SCALE STATE OF FEET



# TRAILER CORRIDOR FIRST. (DIESEL ELECTRIC) B.R. S-ON OVER GUTTERS. S-ON OVER GUTTERS



48 SEATS

SCALE FEET

T-6 OVER

9-0 OVER STEPBOARDS

B.R.661

# TRAILER OPEN FIRST KITCHEN LAVATORY (PULLMAN) DIESEL ELECTRIC

(FITTED WITH AUXILIARY EQUIPMENT ENGINE)



I-STAFF ROOM

# TRAILER OPEN FIRST KITCHEN LAVATORY (PULLMAN) (DIESEL ELECTRIC)



L- KITCHEN.

1 - FIRST 18 SEATS,

I - LAVATORY.

I - LAVATORY STAFF.

1- STAFF ROOM.

AIR BRAKES

# TRAILER OPEN FIRST LAVATORY (PULLMAN PARLOUR) (DIESEL ELECTRIC)





SCALE FEET

## TRAILER OPEN SECOND (DIESEL ELECTRIC.)

B.R. 670.



## TRAILER OPEN SECOND (DIESEL ELECTRIC)



Built at Eastleigh 1959



2 SECONDS: 104 SEATS.

SCALE FEET BRAKE.

# TRAILER OPEN SECOND LAVATORY (PULLMAN) (DIESEL ELECTRIC)

(FITTED WITH AUXILIARY EQUIPMENT ENGINE)



#### **BUFFET CAR**



LSALOON 17 SEATS. I BUFFET 4 SEATS. I KITCHEN. I STAFF COMPT. I STAFF LAV.

## DRIVING TRAILER COMPOSITE



## DRIVING TRAILER COMPOSITE DIESEL ELECTRIC





#### KITCHEN CAR. B.R. TYPE - M.





B.R. 701



TOTAL CAPACITY OF ROOF WATER T