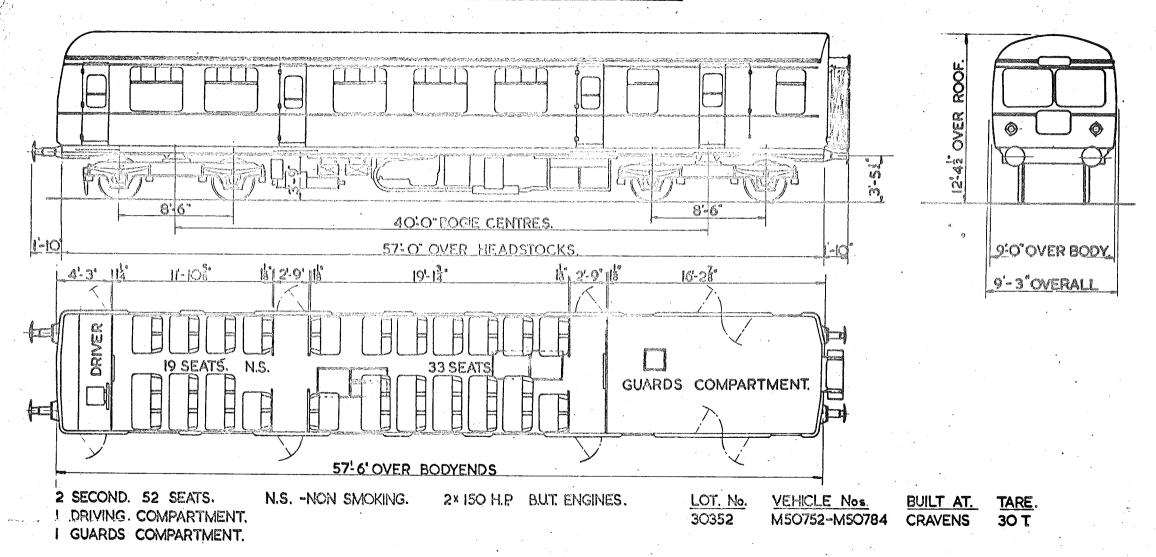

### MOTOR OPEN THIRD BRAKE

#### MOTOR OPEN THIRD BRAKE

18'-104

ISECOND 56 SEATS. I GUARDS & LUGGAGE COMPT. I DRIVING COMPT.

25-2

64'-6" OVER BODY.

2 SECONDS. 74 SEATS. I GUARDS & LUGGAGE COMP. I DRIVING COMP.

SCALE FEET