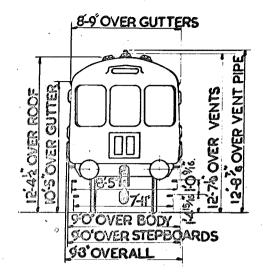

#### B.R. 547 GANGWAYED TRAILER OPEN SECOND LAVATORY. 8-9"OVERGUTTER 90 P 12-42 OVER IO-SOVER 12-82 8-6 40-0" CRS. OF BOGIES 57- O OVER HEADSTOCKS. 1-10 8'-11' OVER BODY 9-2 OVERALL 18 SEATS 17 SEATS 33 SEATS 16-2<sup>7</sup> 19-24 16-38 2-113 2-114 58'-I"OVER BODY.