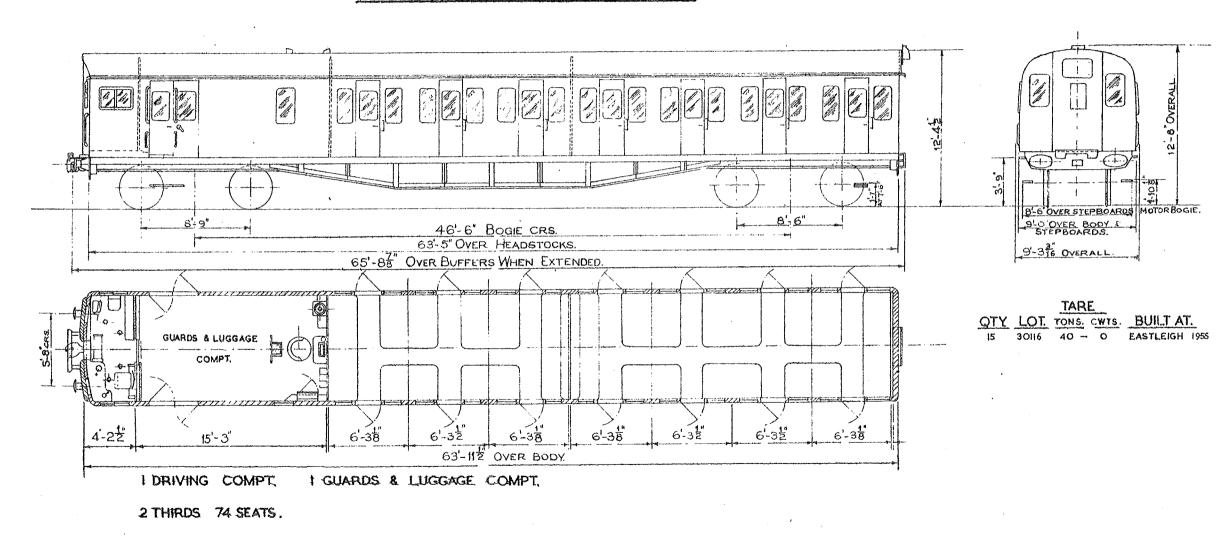

arrowmoremrg.co.uk)

### NON CORRIDOR COMPOSITE TYPE 5

#### B.R. 311.



# NON CORRIDOR COMPOSITE. TYPE 6.

B.R. 312.



SCALE 4 6 8 10







3 FIRST 19 SEATS 2 LAVATORIES.
5 THIRDS 42 SEATS N.S. NON. SMOKING



# NON-CORRIDOR THIRD.



IO THIRDS IZO SEATS.
N.S. NON - SMOKING.



2 SECONDS. 104 SEATS.

N.S. NON SMOKING LOT 30099 ONLY.





2 THIRDS 80 SEATS 2 LAVATORIES.

#### NON CORRIDOR BRAKE THIRD TYPE 2

#### B.R 371





#### TARE.

GTY LOT TONS.CWTS BUILT AT.

80 30093 28. 0. DONCASTER 1984

62 30045 29. 0 YORK.

93 20089 29. 0 YORK.

8 30/00 29. 0. Party. 1955.



6 THIRDS 72 SEATS N.S. NON SMOKING. I GUARD'S & LUGGAGE COMPT.

# NON-CORRIDOR BRAKE THIRD.



7 THIRDS 84 SEATS. N.S. NON-SMOKING. I GUARD'S & LUGGAGE COMPT.

### MOTOR OPEN THIRD BRAKE



#### MOTOR OPEN THIRD BRAKE





18'-104

ISECOND 56 SEATS. I GUARDS & LUGGAGE COMPT. I DRIVING COMPT.

25-2

64'-6" OVER BODY.





2 SECONDS. 74 SEATS. I GUARDS & LUGGAGE COMP. I DRIVING COMP.

SCALE FEET

#### MOTOR BRAKE SECOND



8 SECONDS, 96 SEATS. I GUARDS & LUGGAGE COMPT.

SCALE THE FEET.



# BATTERY RAILCAR.



9'-2" OVERALL



40'-0" CRS. OF BOGIES

57'-O" OVER HEADSTOCKS

MOTOR SECOND BRAKE, LOT 30368

52 SEATS

8'-6"

No.S.C.79998

TARE 37 LT.

#### MOTOR OPEN SECOND BRAKE,



2 SECONDS 84 SEATS. I GUARDS & LUGGAGE COMPT. I DRIVING COMPT.

AIR BRAKES.

SCALE FEET







This PDF copy by J.D. Faulkner, 2016 (visit http://www.barrowmoremrg.co.uk)









2 SECONDS 84 SEATS. I GUARDS & LUGGAGE COMPT. I DRIVING COMPT.

### NON DRIVING MOTOR OPEN SECOND BRAKE



2. OPEN SECONDS 84 SEATS I GUARD & LUGGAGE COM