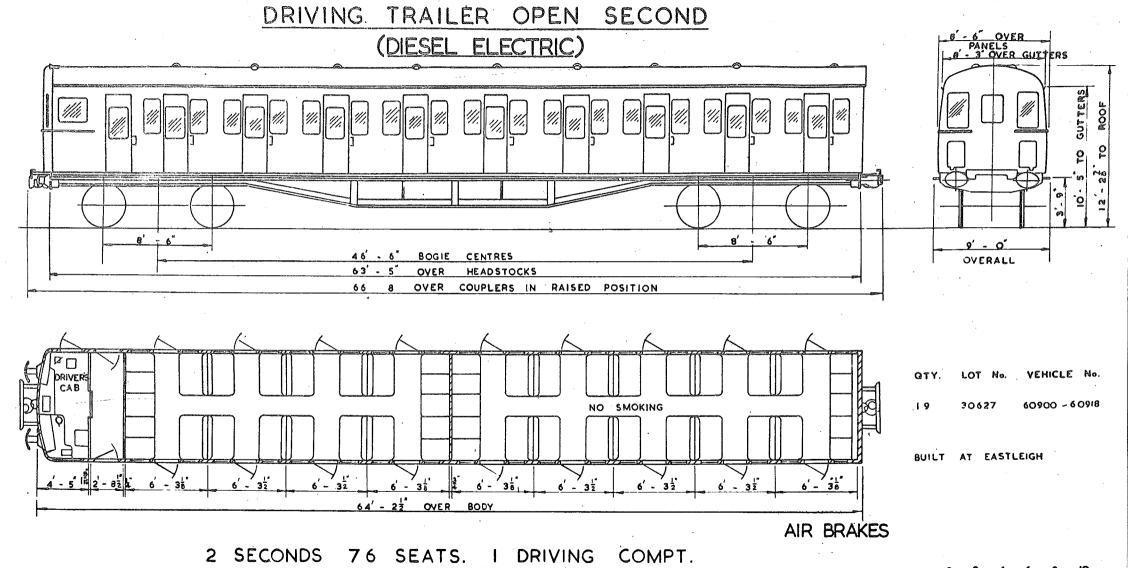

#### MOTOR OPEN SECOND BRAKE,

2 SECONDS 84 SEATS. I GUARDS & LUGGAGE COMPT. I DRIVING COMPT.

AIR BRAKES.

SCALE FEET

This PDF copy by J.D. Faulkner, 2016 (visit http://www.barrowmoremrg.co.uk)

2 SECONDS 84 SEATS. I GUARDS & LUGGAGE COMPT. I DRIVING COMPT.