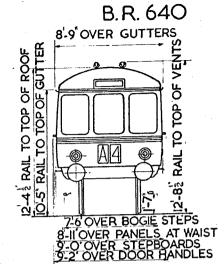

#### **B.R.150**

8'- 9 Over

8 SECONDS - 48 SEATS.
2 LAVATORIES.
N.S. NON - SMOKING.

SCALE FEET

7 SECONDS-42 SEATS 2 LAVATORIES

SCALE FEET

VEHICLE

64-6 OVER BODY