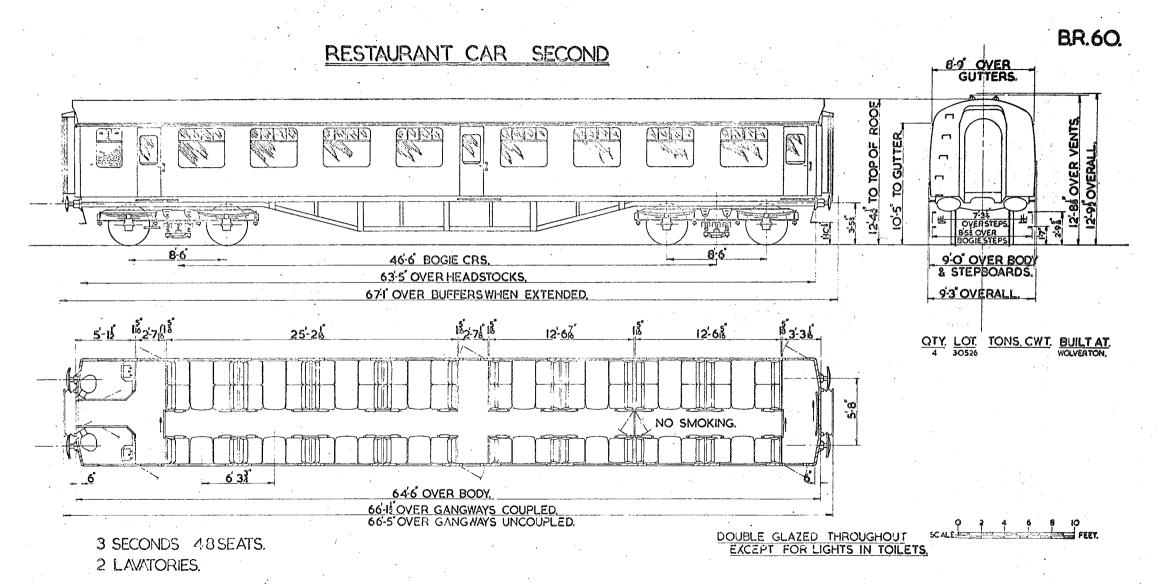

#### OPEN THIRD.

2 THIRDS. 2 LAVATORIES. 48 SEATS.

2 SECONDS 52 SEATS

2 LAVATORIES.

NS. NON-SMOKING.

SCALE 2 4 6 8 10 FEST

2- SECOND. 39- SEAT.

2- LAVÁTORIES.

SCALE. SCALE. FEET

2 SECONDS 48 SEATS 2 LAVATORIES

B.R. TYPE A.

2 LAVATORIES.

N.S. NON-SMOKING.

SCALE FEET.