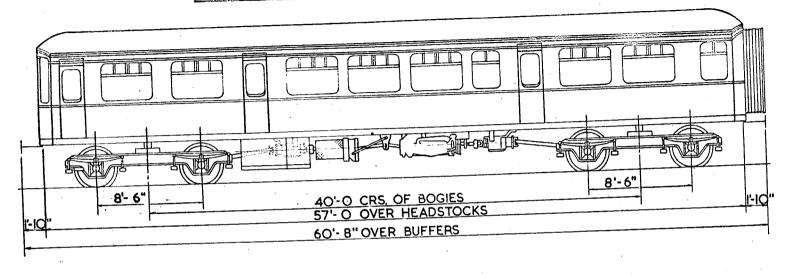

# BATTERY RAILCAR.

9'-2" OVERALL

40'-0" CRS. OF BOGIES

57'-O" OVER HEADSTOCKS

MOTOR SECOND BRAKE, LOT 30368

52 SEATS

8'-6"

No.S.C.79998

TARE 37 LT.