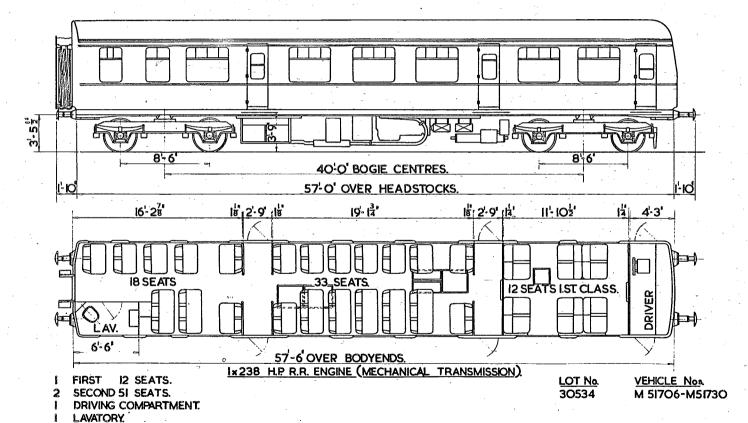

TARE 29 T 29 T

2 SECOND 52 SEATS

I DRIVING COMPARTMENT

I GUARD & LUGGAGE

2 X ISO H.P. B.U.T. ENGINES

VEHICLE Nos. QTY. LOT No. 20 30286 M50395-M50414

**BUILT AT** B.U.T.

TARE 33½ T.