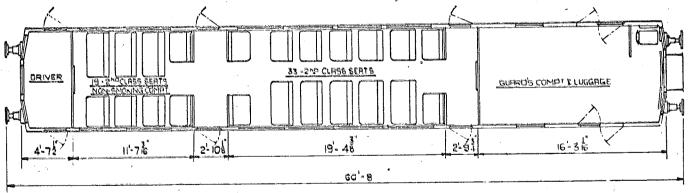

#### DRIVING TRAILER COMPOSITE

20 SEATS

15'-118"

DRIVING TRAILER LAVATORY COMPOSITE. LOT. 30369.

33 SEATS

19'-2분"

57'-6" OVER BODY 60'-8" OVERALL

SEATING 53 SECOND CLASS.

2'-113

11'-73"

NO. S.C. 79999.

12 FIRST CLASS.

TARE 32 1 T.