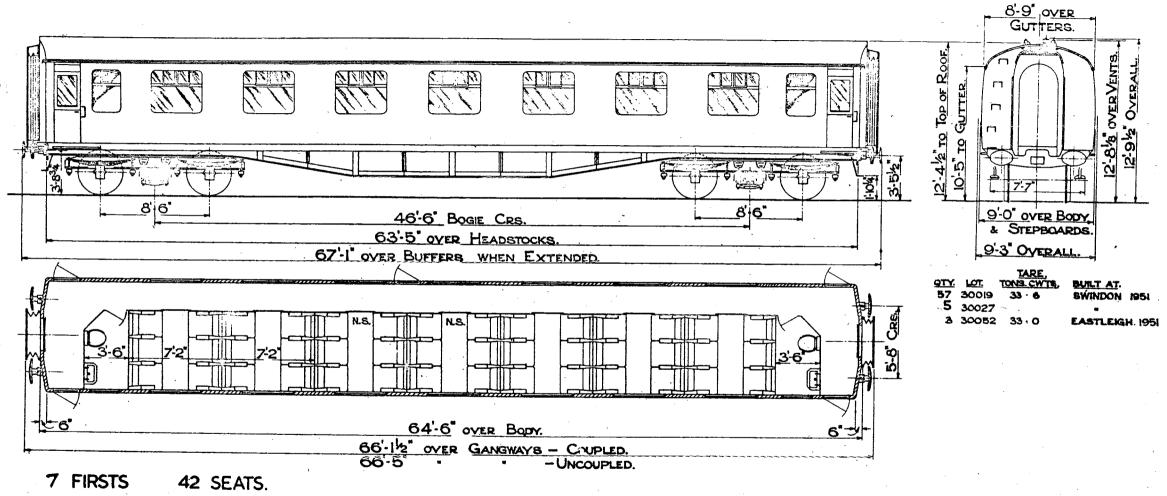

# FIRST - CORRIDOR. BR. TYPE A.

7 FIRSTS

42 SEATS.

2 LAVATORIES.

N.S. NON-SMOKING.

SCALE 0 2 4 6 8 10 FEET.

8-9' OVER