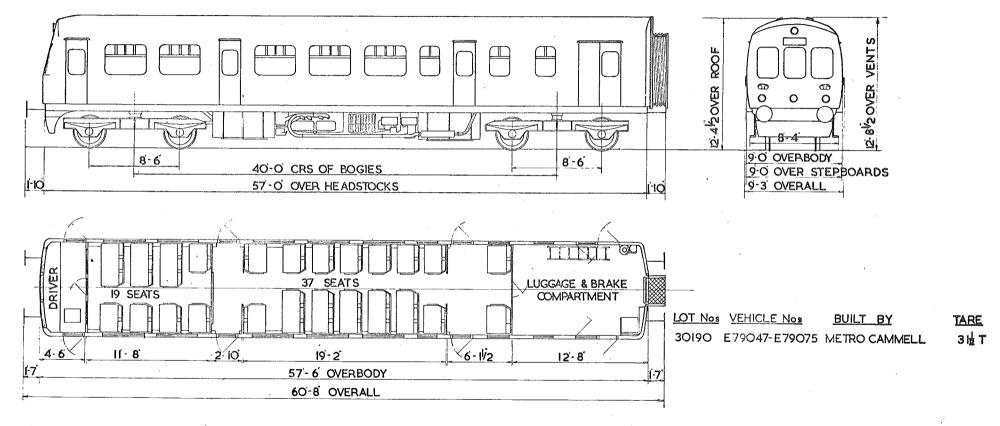

### GANGWAYED MOTOR OPEN COMPOSITE

F-FIXED SEATS
R-REVERSIBLE SEATS

2 FIRSTS - 20 SEATS 2 SECONDS-36 SEATS 1 DRIVING COMPARTMENT 2 X I5O H.P. A.E.C. ENGINES

OTY. • LOT. VEHICLE NoS. BUILT AT. TARE.

5. 30192. E79508-E79512. DERBY. 27T.