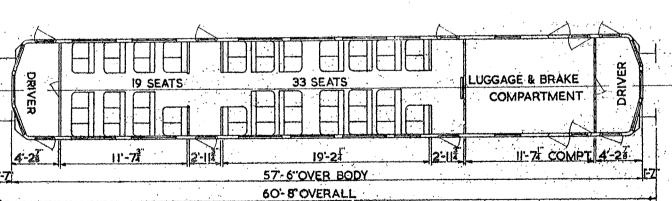

#### DRIVING TRAILER COMPOSITE

20 SEATS

15'-118"

DRIVING TRAILER LAVATORY COMPOSITE. LOT. 30369.

33 SEATS

19'-2분"

57'-6" OVER BODY 60'-8" OVERALL

SEATING 53 SECOND CLASS.

2'-113

11'-73"

NO. S.C. 79999.

12 FIRST CLASS.

TARE 32 1 T.