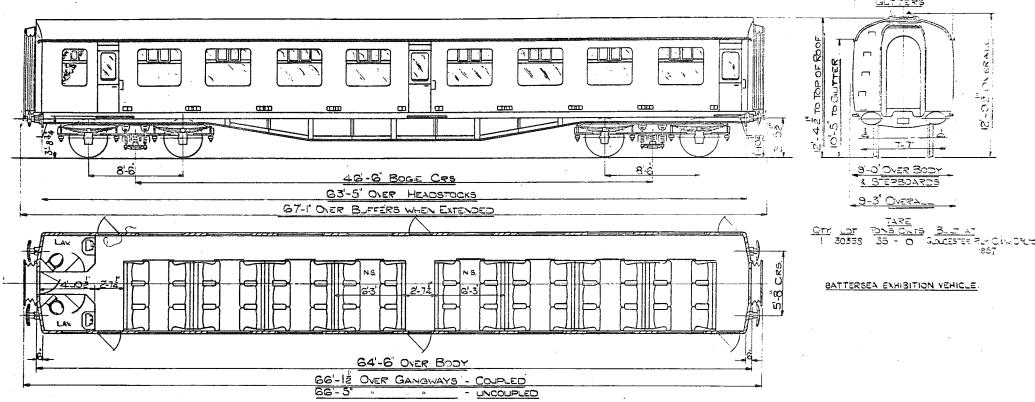

# SECOND CLASS CORRIDOR. (PROTOTYPE)

8 SECONDS 48 SEATS.

2 LAVATORIES.

N.S. NON-SMOKING

SCALE S 4 6 8 0