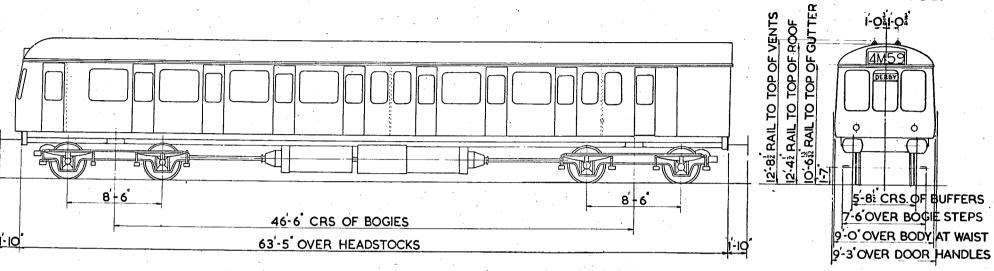

# NON-GANGWAYED MOTOR OPEN SECOND.

N.S-NON SMOKING.

1-01-0

4M59

NOTE: ELECTRIC TAIL LAMPS NOT FITTED TO THE FOLLOWING VEHICLES:-W.51317 -W.51320 INCLUSIVE, AND W.51374-W51412 INCLUSIVE.

5-82 CRS. OF BUFFERS.

8-52 OVER BOGIE STEPS.

9-0'OVER BODY AT WAIST.

9'-3' OVER DOOR HANDLES.

3 SECOND - 91 SEATS

I DRIVING COMPARTMENT.

2 X ISO H.P. B.U.T. ENGINES.

LOT VEHICLE No 30545 W51317-W51331

C&W. Co. 30548 W5I374-W5I4I5 PRESSED STEEL. 36T.

B'HAM RLY.

36 T.