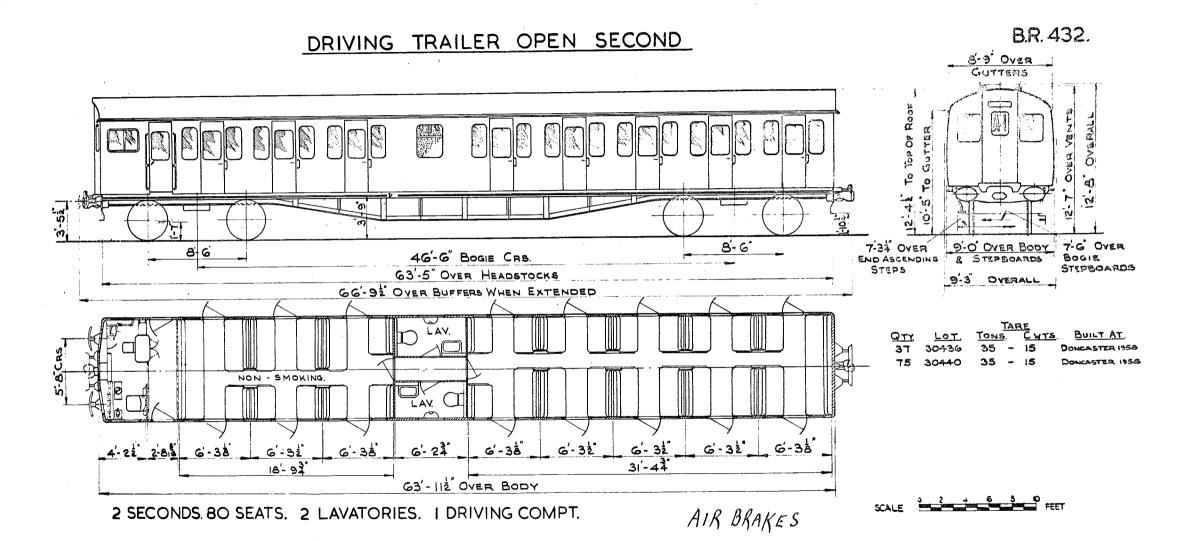

#### DRIVING TRAILER OPEN SECOND

Original © BRB Residuary Ltd

2 OPEN SECONDS 94 SEATS I DRIVING COMPT.