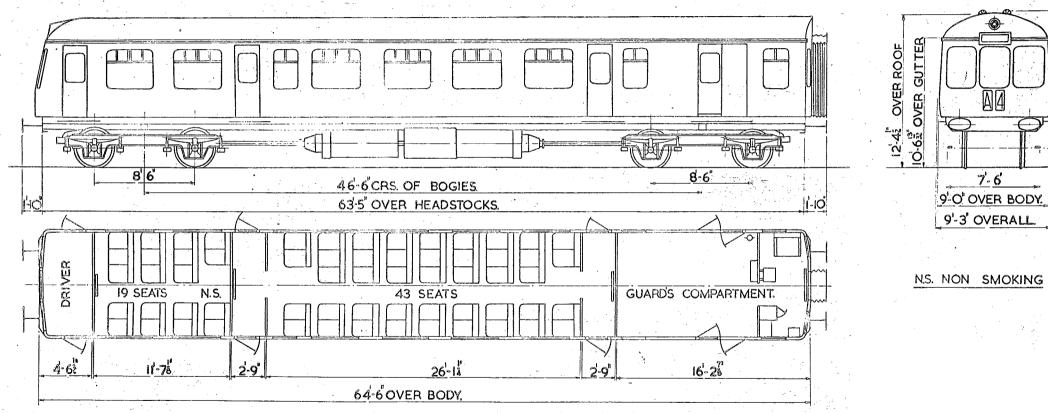

#### MOTOR BRAKE SECOND

8 SECONDS, 96 SEATS. I GUARDS & LUGGAGE COMPT.

SCALE THE FEET.