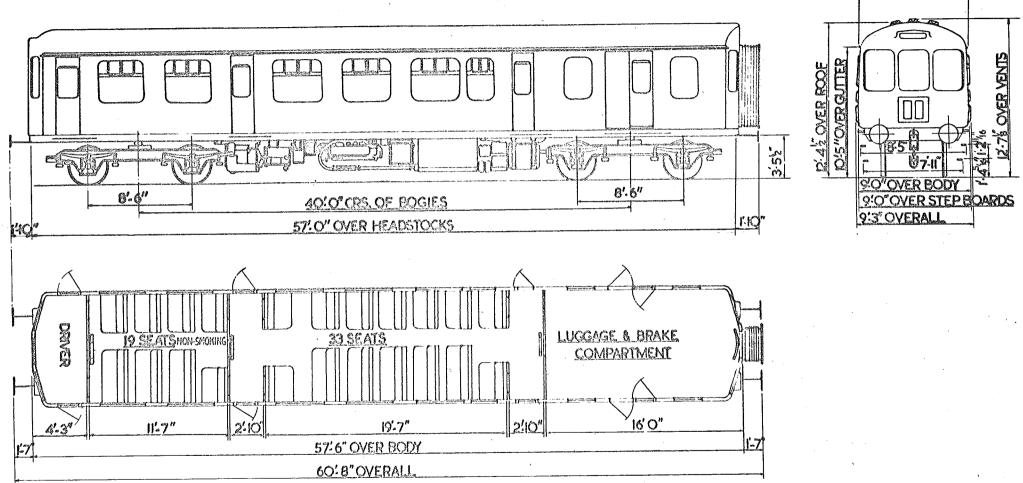

#### MOTOR OPEN THIRD BRAKE

18'-104

ISECOND 56 SEATS. I GUARDS & LUGGAGE COMPT. I DRIVING COMPT.

25-2

64'-6" OVER BODY.

2 SECONDS. 74 SEATS. I GUARDS & LUGGAGE COMP. I DRIVING COMP.

SCALE FEET