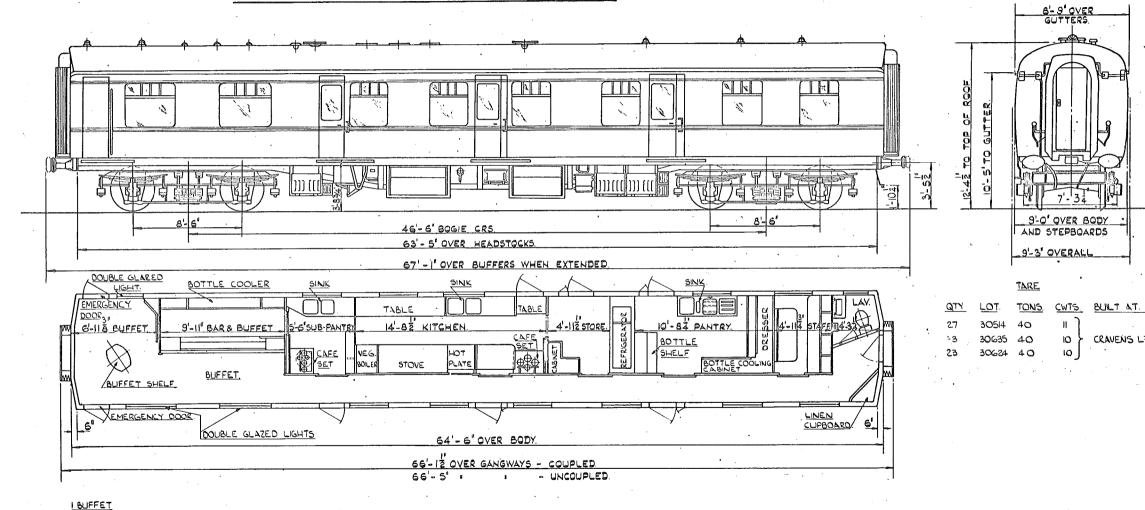

|
| BR.723 | POST OFFICE STOWAGE VAN           |
|        | (WITHOUT NET APPARATUS) BRAKE VAN |
|        |                                   |

| BR.800 | 12 TON INSULATED FISH VAN                 |
|--------|-------------------------------------------|
| BR.805 | 28'6" FRUIT VAN                           |
| BR.810 | NON GANGWAYED UTILITY VAN                 |
| BR.811 | NON GANGWAYED UTILITY VAN                 |
| BR.812 | NEWSPAPER VAN P.M.V.                      |
| BR.815 | 4 WHEELED GENERAL UTILITY VAN (PROTOTYPE) |
| BR.816 | 4 WHEELED COVERED CARRIAGE TRUCK          |
| BR.817 | BOGIE COVERED CARRIAGE TRUCK              |
| BR.820 | TWO TIER COVERED CAR TRANSPORTER          |
|        |                                           |

#### B.R.23.







### BUFFET CAR WITH KITCHEN.



10

10

CLAVENS LTD.

B.R. 25

#### GRIDDLE CAR





#### RESTAURANT CAR FIRST. B.R. TYPE - H



- 2 FIRSTS 42 SEATS.
- 2 LAVATORIES.

B.R.TYPE - K.



48 SEATS. THIRDS

**LAVATORIES** 



#### RESTAURANT CAR UNCLASSED - FLUID SEATING

B.R. 61.



#### OPEN FIRST. B.R. TYPE - G.



2 LAVATORIES.

O 2 4 6 8 10 FEET.

#### OPEN FIRST B.R. TYPE



Original © BRB Residuary Ltd

2 LAVATORIES.



- 2 FIRSTS. 42 SEATS.
- 2 LAVATORIES.





#### OPEN FIRST.



- 2 FIRSTS 33 SEATS.
- 2 LAVATORIES.
- NS. NON-SMOKING.

SCALE 0 2 4 6 8 10 FEET

3'-9' OVER CUTTERS

## OPEN FIRST. (PROTOTYPE)



- 2 FIRST 33 SEATS.
- 2 LAVATORIES.

SCALE: 0 4 6 8 10 FEET

#### FIRST PARLOUR. (PULLMAN CAR.)



DOUBLE GLAZED THROUGHOUT - FIRST 36 SEATS - 2 LAVATORYS





DOUBLE GLAZED THROUGHOUT - FIRST 30 SEATS - I LAV