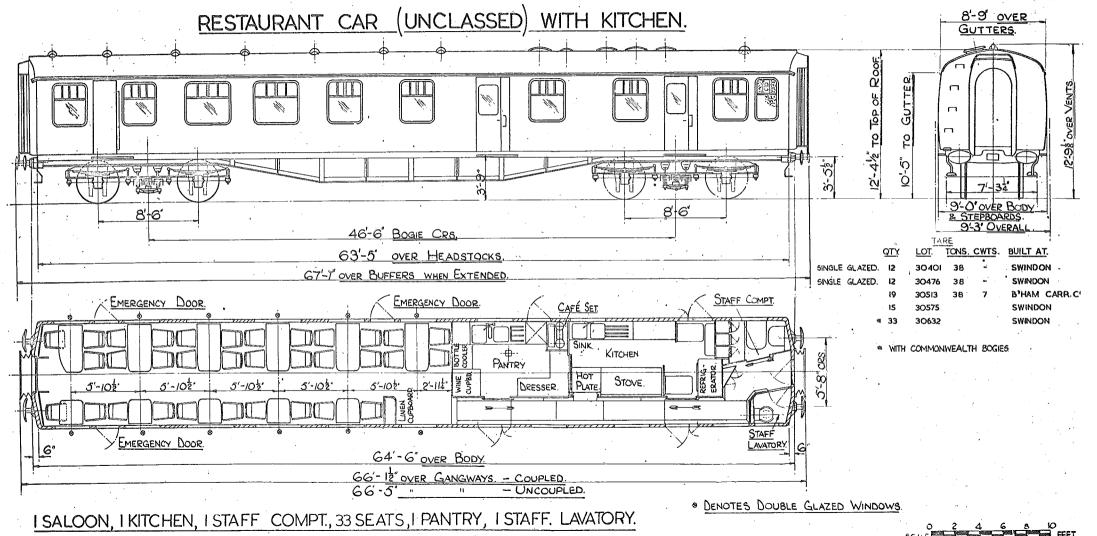

| (WITH NET APPARATUS)              |
| BR.723 | POST OFFICE STOWAGE VAN           |
|        | (WITHOUT NET APPARATUS) BRAKE VAN |
|        |                                   |

| BR.800 | 12 TON INSULATED FISH VAN                 |
|--------|-------------------------------------------|
| BR.805 | 28'6" FRUIT VAN                           |
| BR.810 | NON GANGWAYED UTILITY VAN                 |
| BR.811 | NON GANGWAYED UTILITY VAN                 |
| BR.812 | NEWSPAPER VAN P.M.V.                      |
| BR.815 | 4 WHEELED GENERAL UTILITY VAN (PROTOTYPE) |
| BR.816 | 4 WHEELED COVERED CARRIAGE TRUCK          |
| BR.817 | BOGIE COVERED CARRIAGE TRUCK              |
| BR.820 | TWO TIER COVERED CAR TRANSPORTER          |
|        |                                           |

#### B.R.23.







### BUFFET CAR WITH KITCHEN.



10

10

CLAVENS LTD.

B.R. 25

#### GRIDDLE CAR





#### RESTAURANT CAR FIRST. B.R. TYPE - H



- 2 FIRSTS 42 SEATS.
- 2 LAVATORIES.

B.R.TYPE - K.



48 SEATS. THIRDS

**LAVATORIES** 



#### RESTAURANT CAR UNCLASSED - FLUID SEATING

B.R. 61.



#### OPEN FIRST. B.R. TYPE - G.



2 LAVATORIES.

O 2 4 6 8 10 FEET.

#### OPEN FIRST B.R. TYPE



Original © BRB Residuary Ltd

2 LAVATORIES.



- 2 FIRSTS. 42 SEATS.
- 2 LAVATORIES.





#### OPEN FIRST.



- 2 FIRSTS 33 SEATS.
- 2 LAVATORIES.
- NS. NON-SMOKING.

SCALE 0 2 4 6 8 10 FEET

3'-9' OVER CUTTERS

## OPEN FIRST. (PROTOTYPE)



- 2 FIRST 33 SEATS.
- 2 LAVATORIES.

SCALE: 0 4 6 8 10 FEET

#### FIRST PARLOUR. (PULLMAN CAR.)



DOUBLE GLAZED THROUGHOUT - FIRST 36 SEATS - 2 LAVATORYS





DOUBLE GLAZED