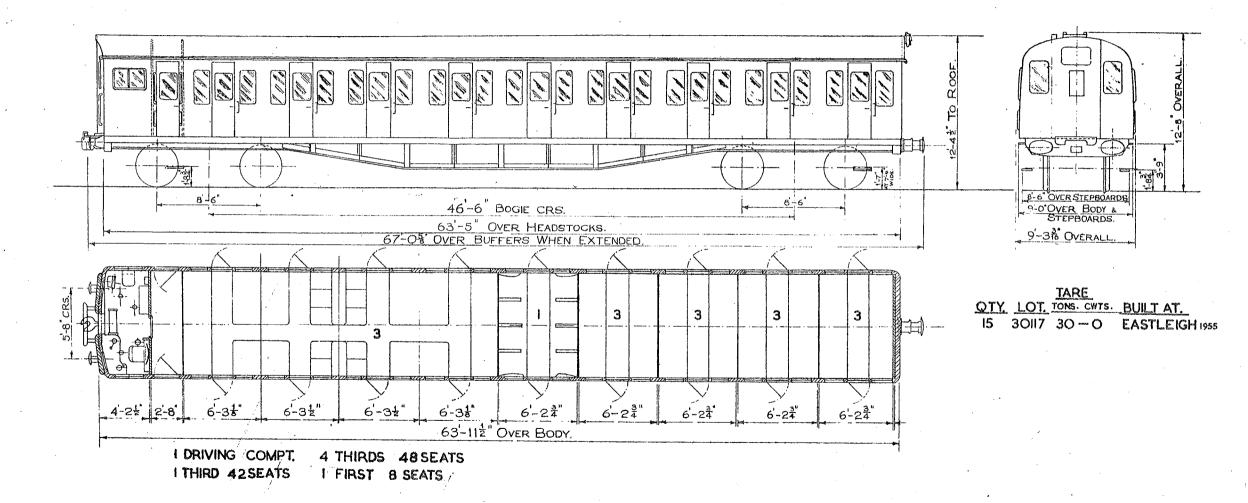

# NON-CORRIDOR THIRD.

IO THIRDS IZO SEATS.
N.S. NON - SMOKING.

2 SECONDS. 104 SEATS.

N.S. NON SMOKING LOT 30099 ONLY.

2 THIRDS 80 SEATS 2 LAVATORIES.