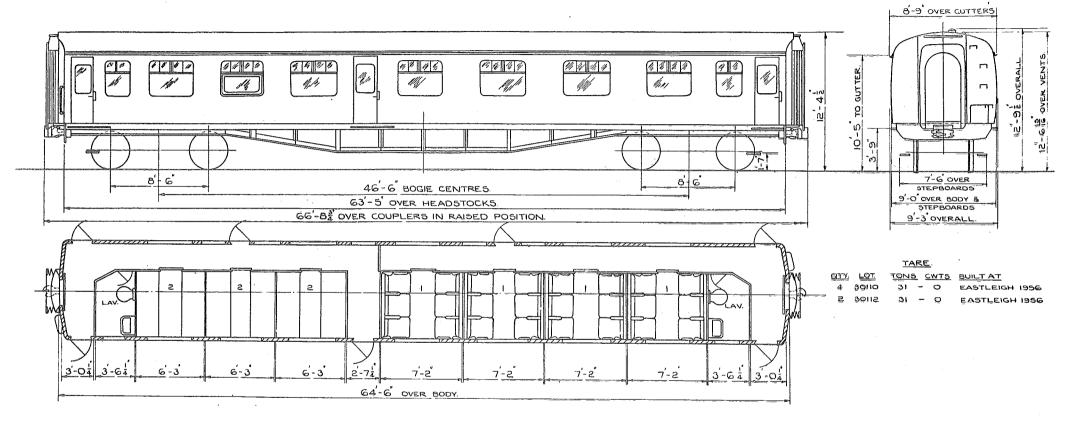

66-12 OVER GANGWAYS - COUPLED
66-5"OVER GANGWAYS-UNCOUPLED

4 FIRSTS 24 SEATS, I GUARDS COMPT. I LUGGAGE COMPT. I LAVATORY N.S.- NON - SMOKING.

BUILT AT.

METRO-C.

melso C 1954.