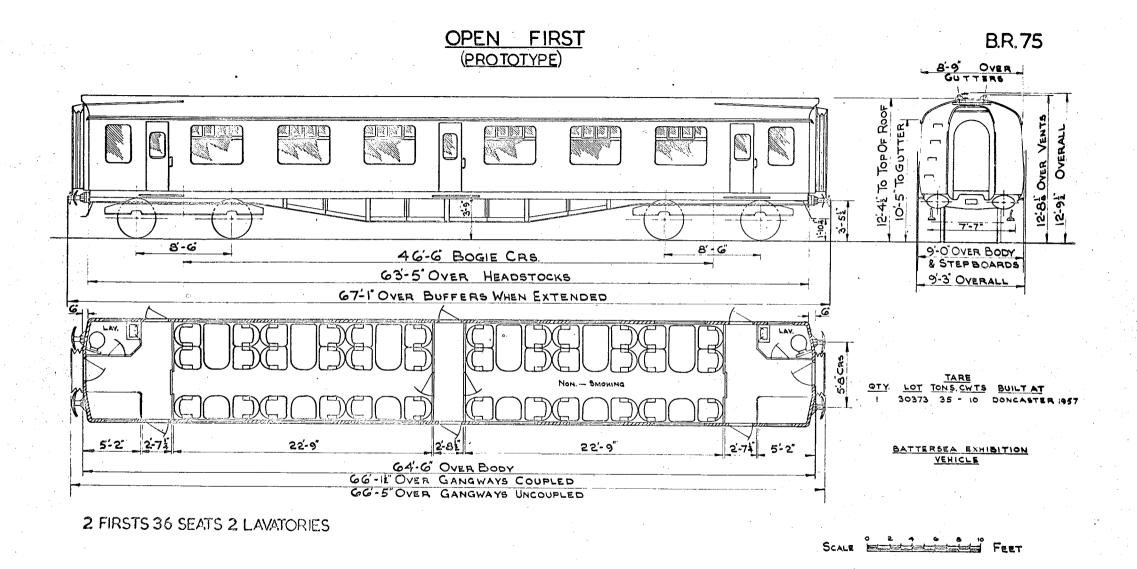

## OPEN FIRST. (PROTOTYPE)

- 2 FIRST 33 SEATS.
- 2 LAVATORIES.

SCALE: 0 4 6 8 10 FEET