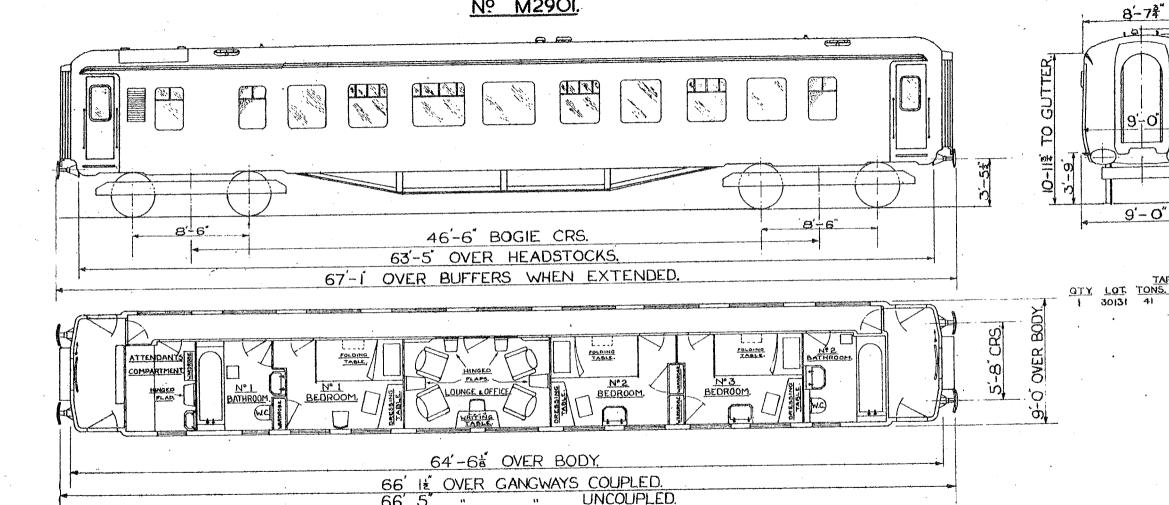

#### OPEN SECOND BRAKE

GUARDS COMPT. I LUGGAGE COMPT.

I LAVATORY

8'-7

- 2 PRINCIPAL BEDROOMS.
- I BATHROOM.
- I LOUNGE.

- 2 SMALL BEDROOMS.
- I STAFF TOILET.

#### AND SECRETARY'S SALOON. EQUERRY

Nº M2901.

B.R. 202.

OVERAL

.U

- BATHROOMS.
- BEDROOMS.
- I LOUNGE & OFFICE.
- ATTENDANTS

COMPARTMENT,
This PDF copy by J.D. Faulkner, 2016 (visit http://www.barrowmoremrg.co.uk)