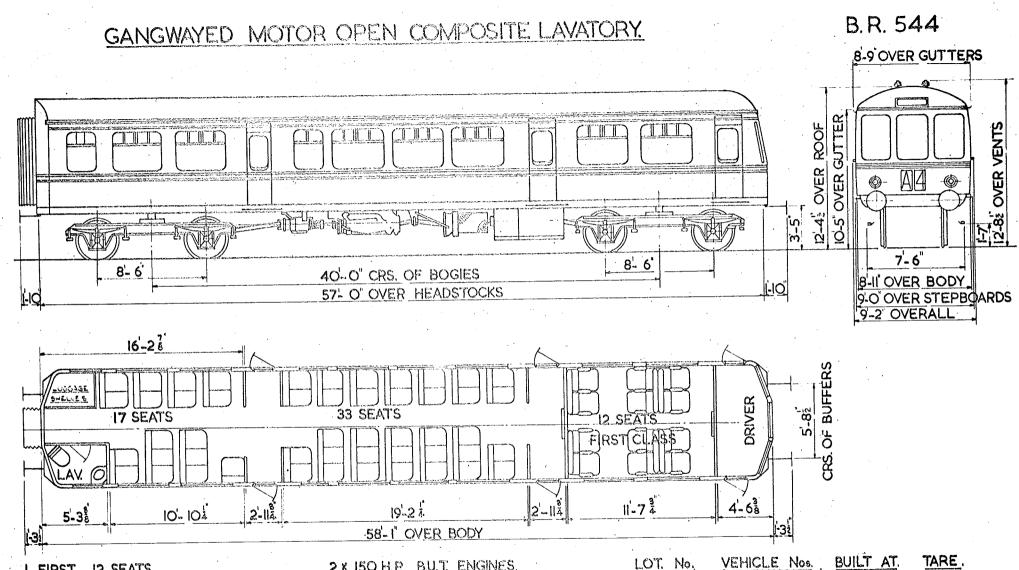

#### B.R. 547 GANGWAYED TRAILER OPEN SECOND LAVATORY. 8-9"OVERGUTTER 90 P 12-42 OVER IO-SOVER 12-82 8-6 40-0" CRS. OF BOGIES 57- O OVER HEADSTOCKS. 1-10 8'-11' OVER BODY 9-2 OVERALL 18 SEATS 17 SEATS 33 SEATS 16-2<sup>7</sup> 19-24 16-38 2-113 2-114 58'-I"OVER BODY.