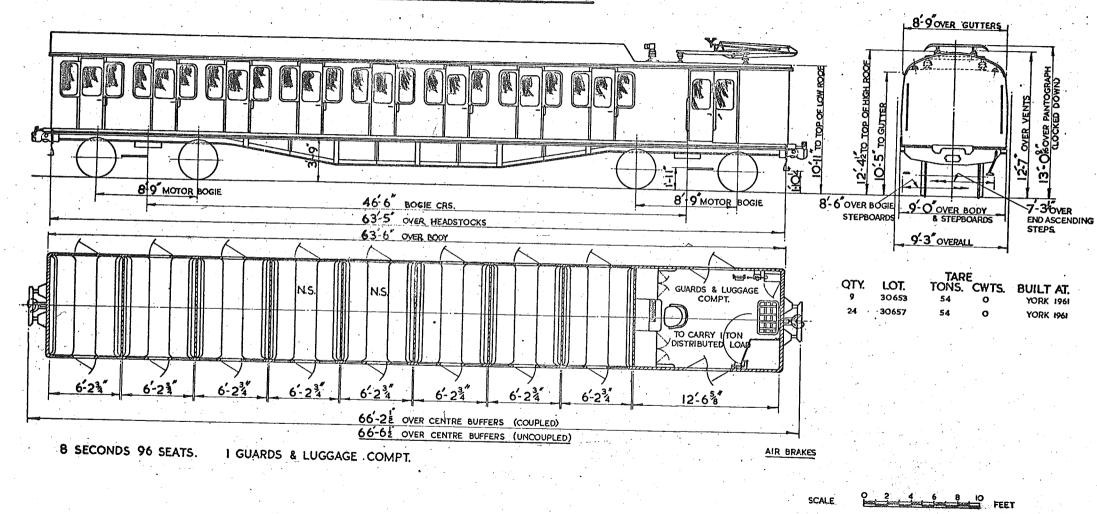

#### MOTOR BRAKE SECOND

8 SECONDS, 96 SEATS. I GUARDS & LUGGAGE COMPT.

SCALE THE FEET.