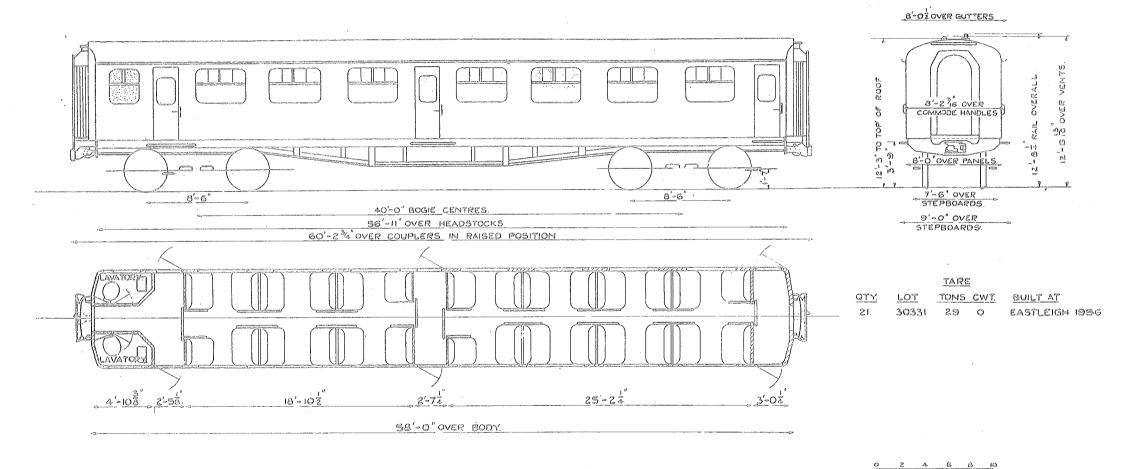

OPEN SECOND BRAKE (PULLMAN) (DIESEL ELECTRIC)





I - SECOND 18 SEATS

I - DRIVERS COMPARTMENT

1 - LUGGAGE COMPARTMENT

AIR BRAKES





I DRIVING COMPT. I GUARD & LUGGAGE COMPT. I SALOON 42 SEATS

SCALE STATE OF FEET



# TRAILER CORRIDOR FIRST. (DIESEL ELECTRIC) B.R. S-ON OVER GUTTERS. S-ON OVER GUTTERS



48 SEATS

SCALE FEET

T-6 OVER

9-0 OVER STEPBOARDS

B.R.661

# TRAILER OPEN FIRST KITCHEN LAVATORY (PULLMAN) DIESEL ELECTRIC

(FITTED WITH AUXILIARY EQUIPMENT ENGINE)



I-STAFF ROOM

# TRAILER OPEN FIRST KITCHEN LAVATORY (PULLMAN) (DIESEL ELECTRIC)



L- KITCHEN.

1 - FIRST 18 SEATS,

I - LAVATORY.

I - LAVATORY STAFF.

1- STAFF ROOM.

AIR BRAKES

# TRAILER OPEN FIRST LAVATORY (PULLMAN PARLOUR) (DIESEL ELECTRIC)





SCALE FEET

## TRAILER OPEN SECOND (DIESEL ELECTRIC.)

B.R. 670.



## TRAILER OPEN SECOND (DIESEL ELECTRIC)



Built at Eastleigh 1959



2 SECONDS: 104 SEATS.

SCALE FEET BRAKE.

# TRAILER OPEN SECOND LAVATORY (PULLMAN) (DIESEL ELECTRIC)

(FITTED WITH AUXILIARY EQUIPMENT ENGINE)



#### **BUFFET CAR**



LSALOON 17 SEATS. I BUFFET 4 SEATS. I KITCHEN. I STAFF COMPT. I STAFF LAV.

## DRIVING TRAILER COMPOSITE



## DRIVING TRAILER COMPOSITE DIESEL ELECTRIC





#### KITCHEN CAR. B.R. TYPE - M.





B.R. 701



TOTAL CAPACITY OF ROOF WATER TANKS 297 GAL



B.R. 702



## BRAKE VAN - CORRIDOR.









## POST OFFICE STOWAGE VAN WITH NET APPARATUS



## POST OFFICE STOWAGE VAN.



I BRAKE COMPARTMENT.



TEL. CODE: INSFISH. TARE. IOT.-12C.

MIN. CURVE 12 CHAINS FLOOR AREA 160 sq. FT.

A.V.B. AND HAND BRAKE.



BUFFERS SELF CONTAINED.

SCREW COUPLING.

JOUR