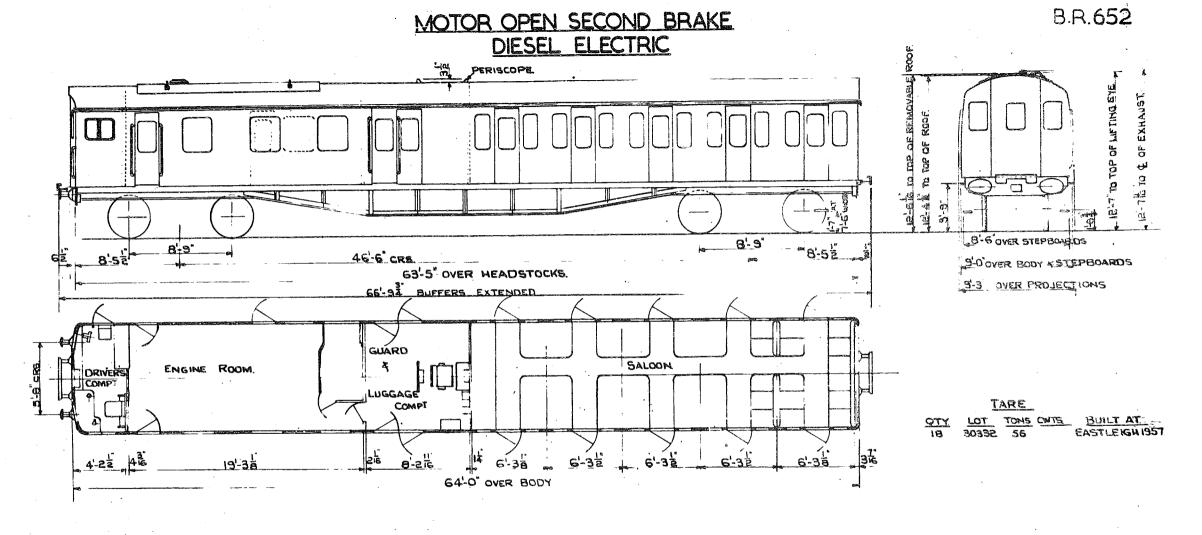

| BR.638 | GANGWAYED MOTOR OPEN LAVATORY COMPOSITE                    |
|--------|------------------------------------------------------------|
| BR.639 | GANGWAYED MOTOR OPEN SECOND BRAKE                          |
| BR.640 | GANGWAYED DRIVING TRAILER LAVATORY COMPOSITE               |
| BR.641 | GANGWAYED DRIVING TRAILER LAVATORY COMPOSITE               |
| BR.642 | GANGWAYED DRIVING TRAILER LAVATORY COMPOSITE               |
| BR.643 | GANGWAYED MOTOR PARCELS VAN                                |
| BR.644 | NON GANGWAYED MOTOR PARCELS VAN                            |
| BR.645 | GANGWAYED DRIVING TRAILER LAVATORY COMPOSITE               |
| BR.646 | GANGWAYED DRIVING TRAILER LAVATORY COMPOSITE               |
| BR.647 | GANGWAYED TRAILER OPEN LAVATORY SECOND                     |
| BR.648 | GANGWAYED TRAILER OPEN SECOND LAVATORY                     |
| BR.649 | GANGWAYED MOTOR OPEN LAVATORY COMPOSITE                    |
|        |                                                            |
|        | Diesel Electric Multiple Unit Stock                        |
| BR.650 | MOTOR OPEN SECOND BRAKE (DIESEL ELECTRIC)                  |
| BR.651 | MOTOR OPEN SECOND BRAKE (DIESEL ELECTRIC)                  |
| BR.652 | MOTOR OPEN SECOND BRAKE (DIESEL ELECTRIC)                  |
| BR.653 | MOTOR OPEN FIRST LAVATORY BRAKE (PULLMAN)                  |
|        | (DIESEL ELECTRIC)                                          |
| BR.654 | MOTOR OPEN SECOND BRAKE (PULLMAN)                          |
|        | (DIESEL ELECTRIC)                                          |
| BR.655 | MOTOR OPEN SECOND BRAKE (DIESEL ELECTRIC)                  |
| BR.656 | MOTOR OPEN SECOND BRAKE (DIESEL ELECTRIC)                  |
| BR.660 | TRAILER CORRIDOR FIRST (DIESEL ELECTRIC)                   |
| BR.661 | TRAILER CORRIDOR FIRST (DIESEL ELECTRIC)                   |
| BR.662 | TRAILER OPEN FIRST KITCHEN LAVATORY (PULLMAN)              |
|        | (DIESEL ELECTRIC)                                          |
|        | (FITTED WITH AUXILIARY EQUIPMENT ENGINE)                   |
| BR.663 | TRAILER OPEN FIRST KITCHEN LAVATORY (PULLMAN)              |
|        | (DIESEL ELECTRIC)                                          |
| BR.664 | TRAILER OPEN FIRST LAVATORY (PULLMAN PARLOUR)              |
|        | (DIESEL ELECTRIC)                                          |
| BR.667 | TRAILER COMPOSITE SEMI-OPEN (DIESEL ELECTRIC)              |
| BR.670 | TRAILER OPEN SECOND (DIESEL ELECTRIC)                      |
| BR.671 | TRAILER OPEN SECOND (DIESEL ELECTRIC)                      |
| BR.672 | TRAILER OPEN SECOND LAVATORY (DULLMAN)                     |
| BR.673 | TRAILER OPEN SECOND LAVATORY (PULLMAN)                     |
|        | (DIESEL ELECTRIC) (FITTED WITH AUXILIARY EQUIPMENT ENGINE) |
|        | (LITIED MILH MOYILTAKA EAOTAMENT ENGINE)                   |
|        |                                                            |