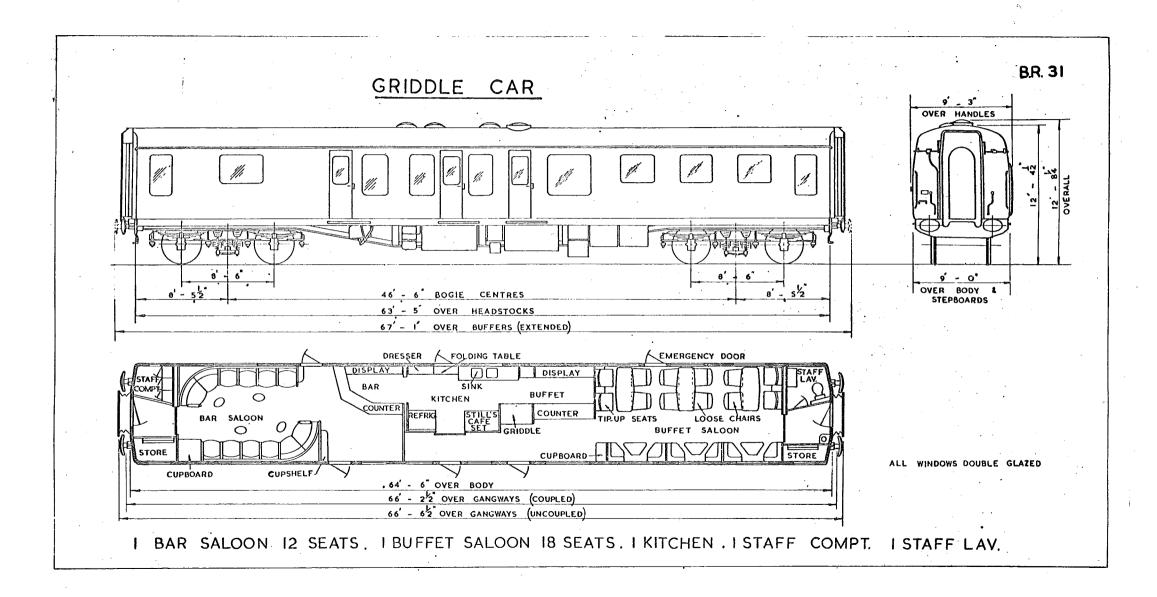

| (WITHOUT NET APPARATUS) BRAKE VAN |
|        |                                   |

| BR.800 | 12 TON INSULATED FISH VAN                 |
|--------|-------------------------------------------|
| BR.805 | 28'6" FRUIT VAN                           |
| BR.810 | NON GANGWAYED UTILITY VAN                 |
| BR.811 | NON GANGWAYED UTILITY VAN                 |
| BR.812 | NEWSPAPER VAN P.M.V.                      |
| BR.815 | 4 WHEELED GENERAL UTILITY VAN (PROTOTYPE) |
| BR.816 | 4 WHEELED COVERED CARRIAGE TRUCK          |
| BR.817 | BOGIE COVERED CARRIAGE TRUCK              |
| BR.820 | TWO TIER COVERED CAR TRANSPORTER          |
|        |                                           |

#### B.R.23.







### BUFFET CAR WITH KITCHEN.



10

10

CLAVENS LTD.

B.R. 25

#### GRIDDLE CAR





#### RESTAURANT CAR FIRST. B.R. TYPE - H



- 2 FIRSTS 42 SEATS.
- 2 LAVATORIES.

B.R.TYPE - K.



48 SEATS. THIRDS

**LAVATORIES** 



#### RESTAURANT CAR UNCLASSED - FLUID SEATING

B.R. 61.



#### OPEN FIRST. B.R. TYPE - G.



2 LAVATORIES.

O 2 4 6 8 10 FEET.

#### OPEN FIRST B.R. TYPE



Original © BRB Residuary Ltd

2 LAVATORIES.



- 2 FIRSTS. 42 SEATS.
- 2 LAVATORIES.





#### OPEN FIRST.



- 2 FIRSTS 33 SEATS.
- 2 LAVATORIES.
- NS. NON-SMOKING.

SCALE 0 2 4 6 8 10 FEET

3'-9' OVER CUTTERS

## OPEN FIRST. (PROTOTYPE)



- 2 FIRST 33 SEATS.
- 2 LAVATORIES.

SCALE: 0 4 6 8 10 FEET

#### FIRST PARLOUR. (PULLMAN CAR.)



DOUBLE GLAZED THROUGHOUT - FIRST 36 SEATS - 2 LAVATORYS





DOUBLE GLAZED THROUGHOUT - FIRST 30 SEATS - I LAVATORY - I GUARD COMPT. - I LUGGAGE COMPT.

O 2 4 6 8