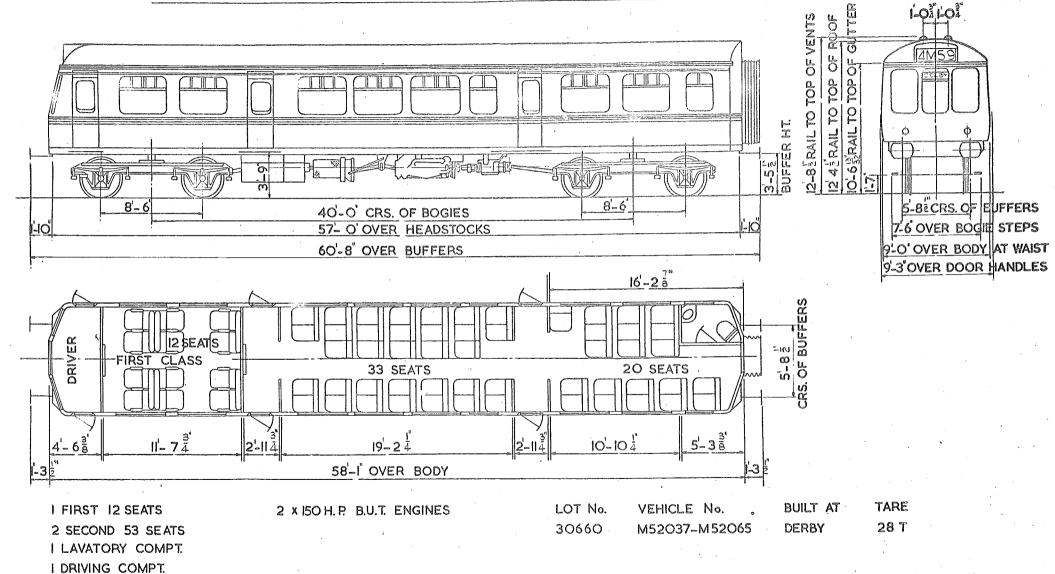

#### DRIVING TRAILER COMPOSITE

20 SEATS

15'-118"

DRIVING TRAILER LAVATORY COMPOSITE. LOT. 30369.

33 SEATS

19'-2분"

57'-6" OVER BODY 60'-8" OVERALL

SEATING 53 SECOND CLASS.

2'-113

11'-73"

NO. S.C. 79999.

12 FIRST CLASS.

TARE 32 1 T.