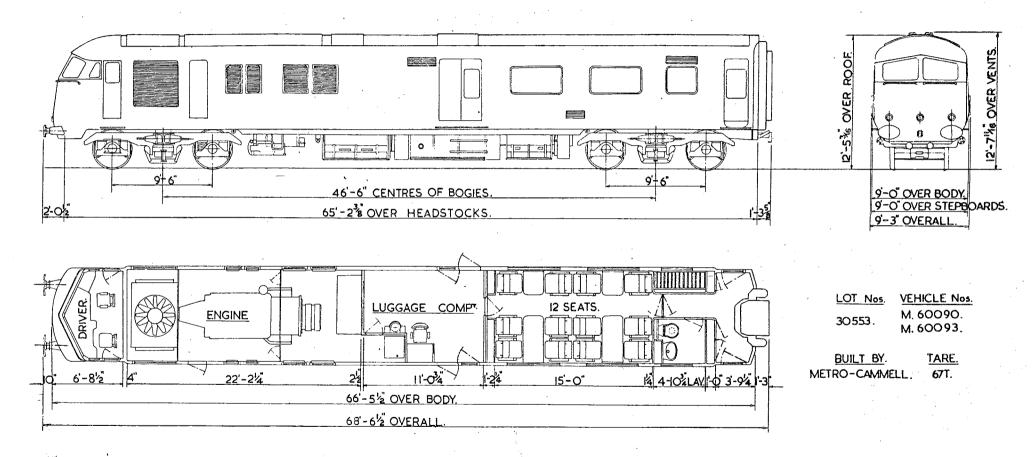

| BR.330 | NON CORRIDOR OPEN THIRD                  |
|--------|------------------------------------------|
| BR.371 | NON CORRIDOR BRAKE THIRD (TYPE 2)        |
| BR.372 | NON CORRIDOR BRAKE THIRD                 |
|        |                                          |
|        | Electric Multiple Unit Stock             |
| BR.400 | MOTOR OPEN THIRD BRAKE                   |
| BR.401 | MOTOR OPEN THIRD BRAKE                   |
| BR.402 | MOTOR OPEN SECOND BRAKE                  |
| BR.403 |                                          |
| BR.404 | MOTOR BRAKE SECOND                       |
| BR.405 | NON DRIVING MOTOR SECOND BRAKE           |
| BR.406 | BATTERY RAILCAR MOTOR SECOND BRAKE       |
| BR.407 | MOTOR OPEN SECOND BRAKE                  |
| BR.408 | MOTOR BRAKE SECOND                       |
| BR.409 | MOTOR OPEN SECOND BRAKE                  |
| BR.410 | DRIVING TRAILER OPEN SECOND BRAKE        |
| BR.411 | DRIVING TRAILER OPEN SECOND BRAKE        |
| BR.412 |                                          |
| BR.413 | MOTOR OPEN SECOND BRAKE                  |
| BR.414 |                                          |
| BR.415 |                                          |
| BR.416 | NON DRIVING MOTOR OPEN SECOND BRAKE      |
| BR.417 | NON DRIVING MOTOR SECOND BRAKE           |
| BR.418 | GANGWAYED NON-DRIVING MOTOR SECOND BRAKE |
| BR.419 | MOTOR SECOND (conv. from BR404)          |
| BR.420 | DRIVING TRAILER SEMI-OPEN THIRD          |
| BR.421 | GANGWAYED DRIVING MOTOR SECOND BRAKE     |
| BR.422 | MOTOR OPEN SECOND BRAKE                  |
| BR.423 | NON DRIVING MOTOR OPEN SECOND BRAKE      |
| BR.425 | BUFFET CAR                               |
| BR.426 | GRIDDLE CAR                              |
| BR.427 | BUFFET (UNCLASSED)                       |
| BR.429 | DRIVING TRAILER SECOND                   |
| BR.430 | DRIVING TRAILER SECOND                   |
| BR.431 | DRIVING TRAILER OPEN SECOND              |
| BR.432 | DRIVING TRAILER OPEN SECOND              |
|        |                                          |