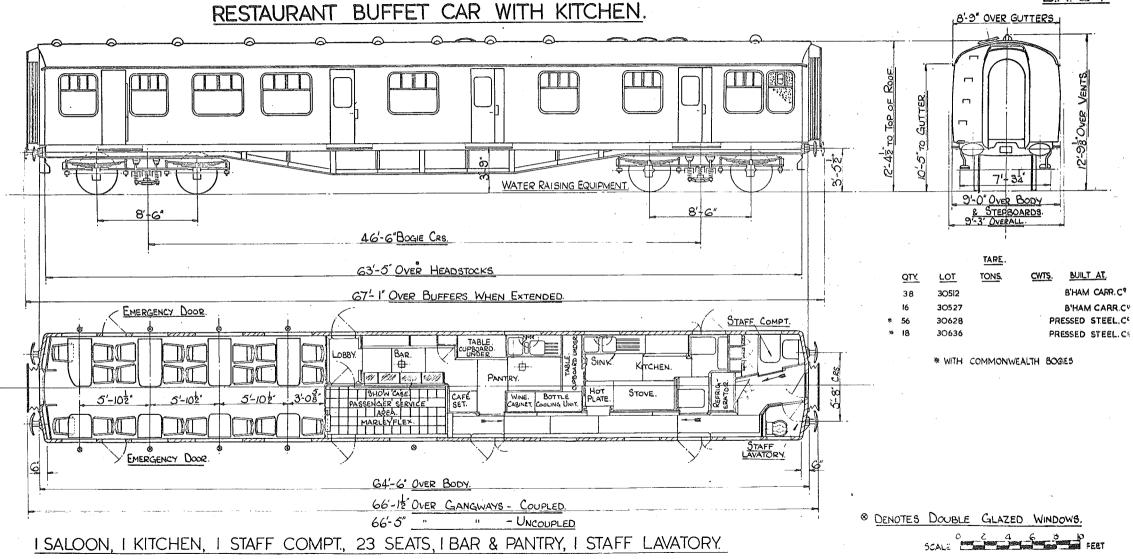

ITH NET APPARATUS)              |
| BR.723 | POST OFFICE STOWAGE VAN           |
|        | (WITHOUT NET APPARATUS) BRAKE VAN |
|        |                                   |

| BR.800 | 12 TON INSULATED FISH VAN                 |
|--------|-------------------------------------------|
| BR.805 | 28'6" FRUIT VAN                           |
| BR.810 | NON GANGWAYED UTILITY VAN                 |
| BR.811 | NON GANGWAYED UTILITY VAN                 |
| BR.812 | NEWSPAPER VAN P.M.V.                      |
| BR.815 | 4 WHEELED GENERAL UTILITY VAN (PROTOTYPE) |
| BR.816 | 4 WHEELED COVERED CARRIAGE TRUCK          |
| BR.817 | BOGIE COVERED CARRIAGE TRUCK              |
| BR.820 | TWO TIER COVERED CAR TRANSPORTER          |
|        |                                           |

#### B.R.23.







### BUFFET CAR WITH KITCHEN.



10

10

CLAVENS LTD.

B.R. 25

#### GRIDDLE CAR





#### RESTAURANT CAR FIRST. B.R. TYPE - H



- 2 FIRSTS 42 SEATS.
- 2 LAVATORIES.

B.R.TYPE - K.



48 SEATS. THIRDS

**LAVATORIES** 



#### RESTAURANT CAR UNCLASSED - FLUID SEATING

B.R. 61.



#### OPEN FIRST. B.R. TYPE - G.



2 LAVATORIES.

O 2 4 6 8 10 FEET.

#### OPEN FIRST B.R. TYPE



Original © BRB Residuary Ltd

2 LAVATORIES.



- 2 FIRSTS. 42 SEATS.
- 2 LAVATORIES.





#### OPEN FIRST.



- 2 FIRSTS 33 SEATS.
- 2 LAVATORIES.
- NS. NON-SMOKING.

SCALE 0 2 4 6 8 10 FEET

3'-9' OVER CUTTERS

## OPEN FIRST. (PROTOTYPE)



- 2 FIRST 33 SEATS.
- 2 LAVATORIES.

SCALE: 0 4 6 8 10 FEET

#### FIRST PARLOUR. (PULLMAN CAR.)



DOUBLE GLAZED THROUGHOUT - FIRST 36 SEATS - 2 LAVATORYS





DOUBLE GLAZED THR