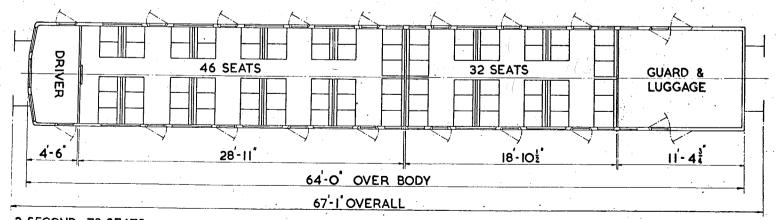

# NON-GANGWAYED MOTOR OPEN SECOND.

N.S-NON SMOKING.

1-01-0

4M59

NOTE: ELECTRIC TAIL LAMPS NOT FITTED TO THE FOLLOWING VEHICLES:-W.51317 -W.51320 INCLUSIVE, AND W.51374-W51412 INCLUSIVE.

5-82 CRS. OF BUFFERS.

8-52 OVER BOGIE STEPS.

9-0'OVER BODY AT WAIST.

9'-3' OVER DOOR HANDLES.

3 SECOND - 91 SEATS

I DRIVING COMPARTMENT.

2 X ISO H.P. B.U.T. ENGINES.

LOT VEHICLE No 30545 W51317-W51331

C&W. Co. 30548 W5I374-W5I4I5 PRESSED STEEL. 36T.