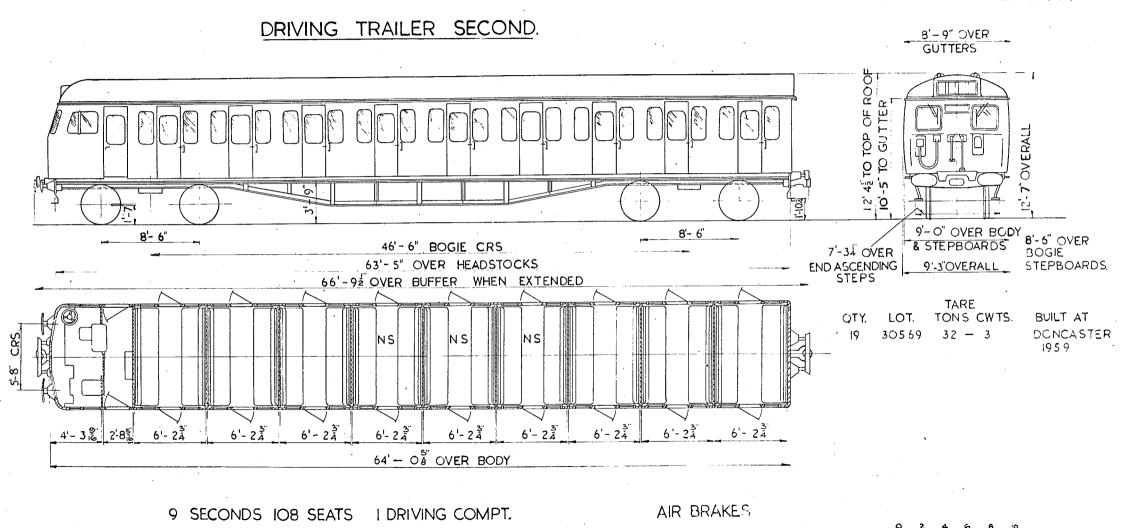

## DRIVING TRAILER SECOND

#### DRIVING TRAILER SECOND

9 SECONDS. IO8 SEATS. I DRIVING COMPT.

SCALE 2 4 6 8 10 FEET.