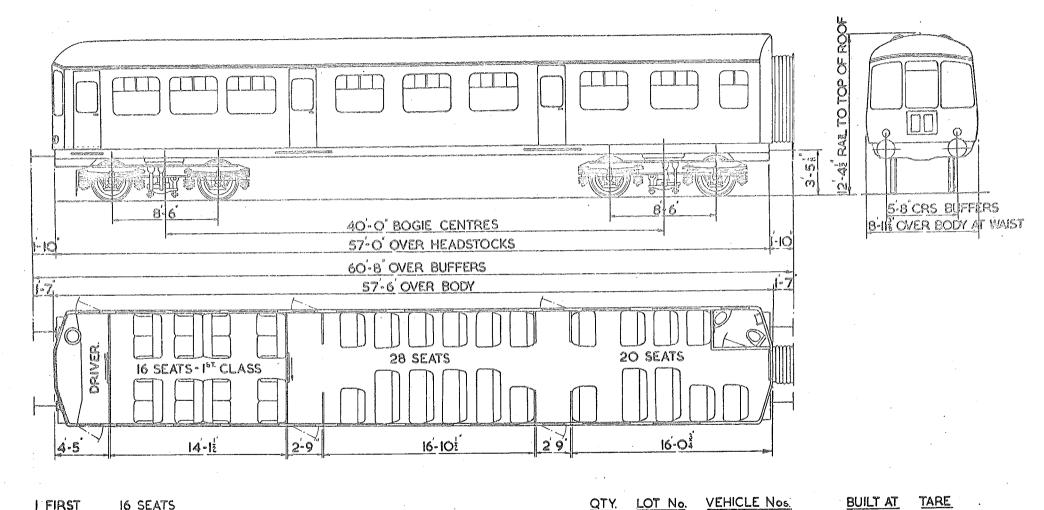

## DRIVING TRAILER SECOND

#### DRIVING TRAILER SECOND

9 SECONDS. IO8 SEATS. I DRIVING COMPT.

SCALE 2 4 6 8 10 FEET.