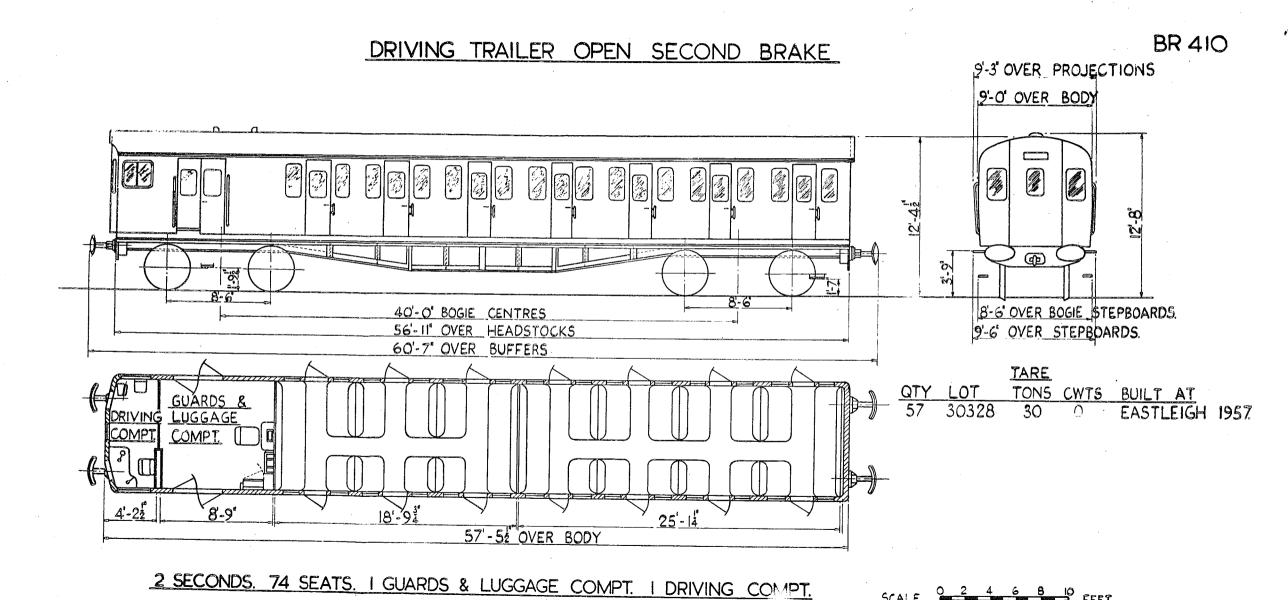

## DRIVING TRAILER SECOND

#### DRIVING TRAILER SECOND

9 SECONDS. IO8 SEATS. I DRIVING COMPT.

SCALE 2 4 6 8 10 FEET.