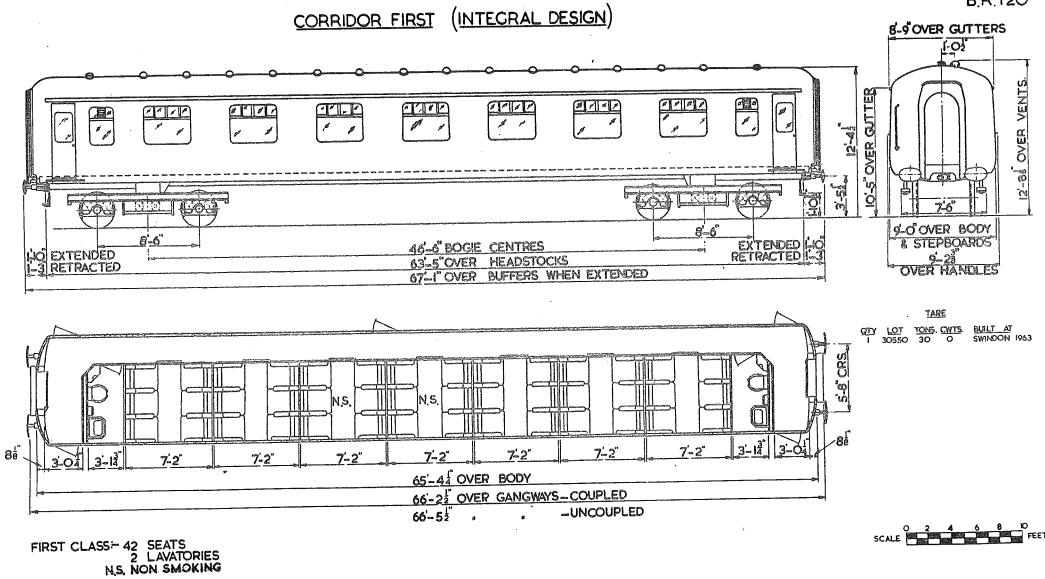

# FIRST - CORRIDOR. BR. TYPE A.

7 FIRSTS

42 SEATS.

2 LAVATORIES.

N.S. NON-SMOKING.

SCALE 0 2 4 6 8 10 FEET.

8-9' OVER