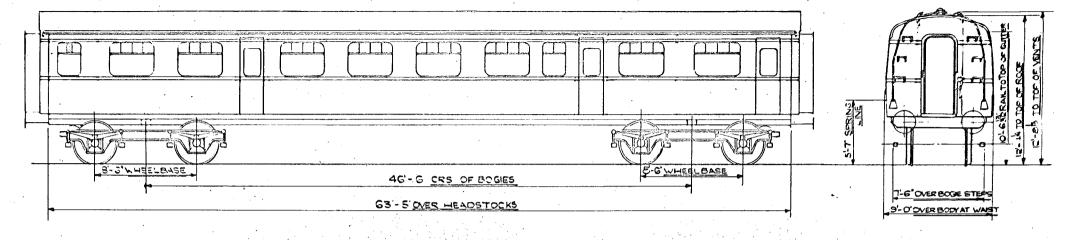

# FIRST - CORRIDOR. BR. TYPE A.

7 FIRSTS

42 SEATS.

2 LAVATORIES.

N.S. NON-SMOKING.

SCALE 0 2 4 6 8 10 FEET.

8-9' OVER