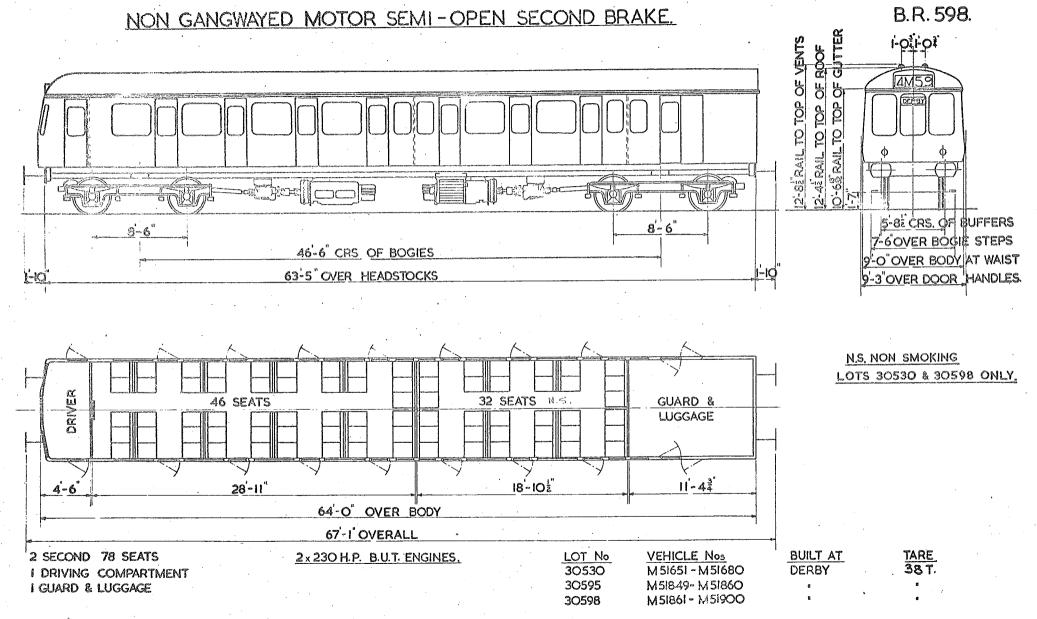

### MOTOR OPEN THIRD BRAKE

#### MOTOR OPEN THIRD BRAKE

18'-104

ISECOND 56 SEATS. I GUARDS & LUGGAGE COMPT. I DRIVING COMPT.

25-2

64'-6" OVER BODY.

2 SECONDS. 74 SEATS. I GUARDS & LUGGAGE COMP. I DRIVING COMP.

SCALE FEET