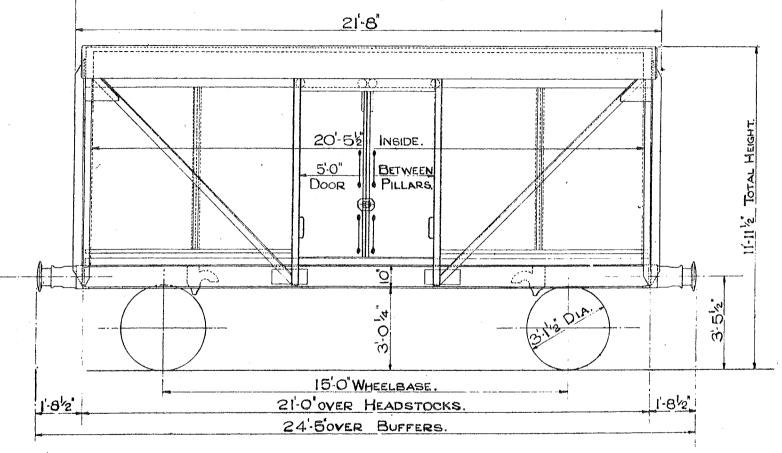

## 28-6 FRUIT VAN.

TEL CODE:- FRUIT. D. WHEELS:- 3-12 D!
MIN CURVE:-14 CHAINS JOURNALS:- 8×42
BRAKE:- HAND LEVER BUFFERS:- SELF (

& AVB. BUFFER HEADS:-1
ELECTRIC LIGHTING COUPLINGS:- SCR

WHEELS: - 3-12 DIA.

JOURNALS: -8x42

BUFFERS: - SELF CONTAINED

BUFFER HEADS: -1-4 DIA.

COUPLINGS: - SCREW

BODY: -WOOD

FLOOR: - BITUMEN EMULSION

| TARE |       |      |      |          |
|------|-------|------|------|----------|
| QTY  | LOT   | TONS | CWTS | BUILT AT |
| 65   | 30345 | 11   | 8    | SWINDON  |
| 50   | 30383 | 11   | 8    | SWINDON  |

### **B.R.810**