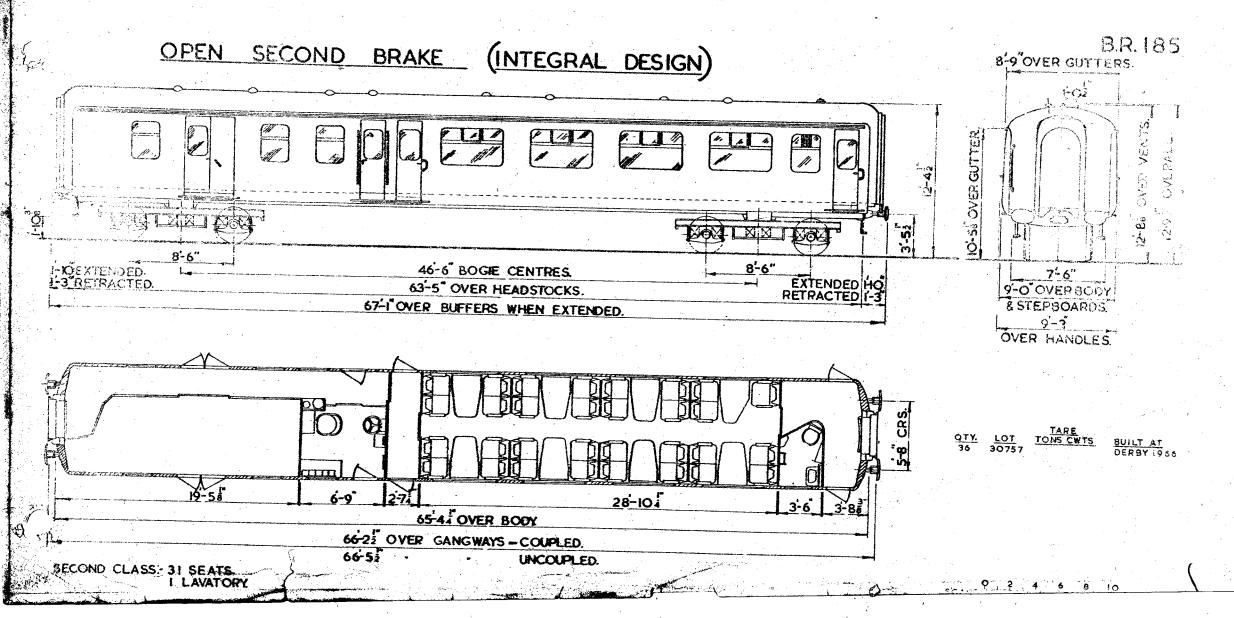

#### OPEN SECOND BRAKE

GUARDS COMPT. I LUGGAGE COMPT.

I LAVATORY

8'-7

- 2 PRINCIPAL BEDROOMS.
- I BATHROOM.
- I LOUNGE.

- 2 SMALL BEDROOMS.
- I STAFF TOILET.