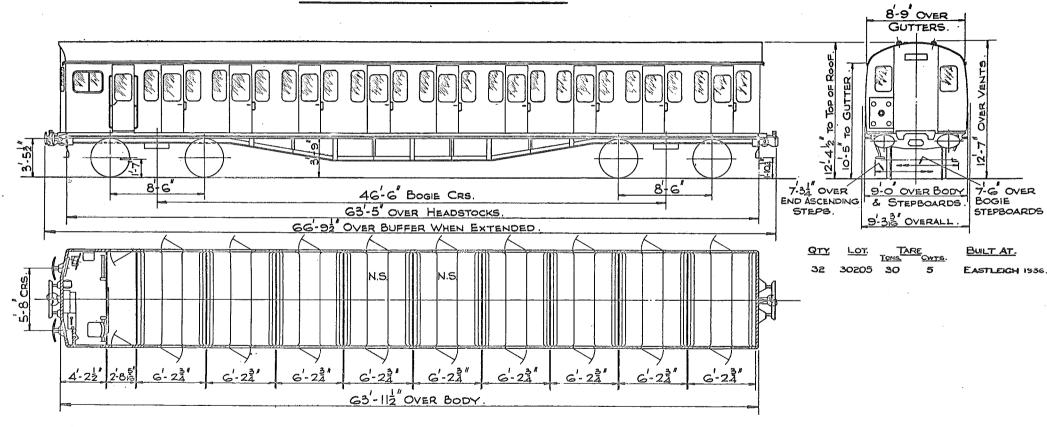

### NON DRIVING MOTOR OPEN SECOND BRAKE

2. OPEN SECONDS 84 SEATS I GUARD & LUGGAGE COMPT.

# NON-DRIVING MOTOR OPEN SECOND BRAKE.