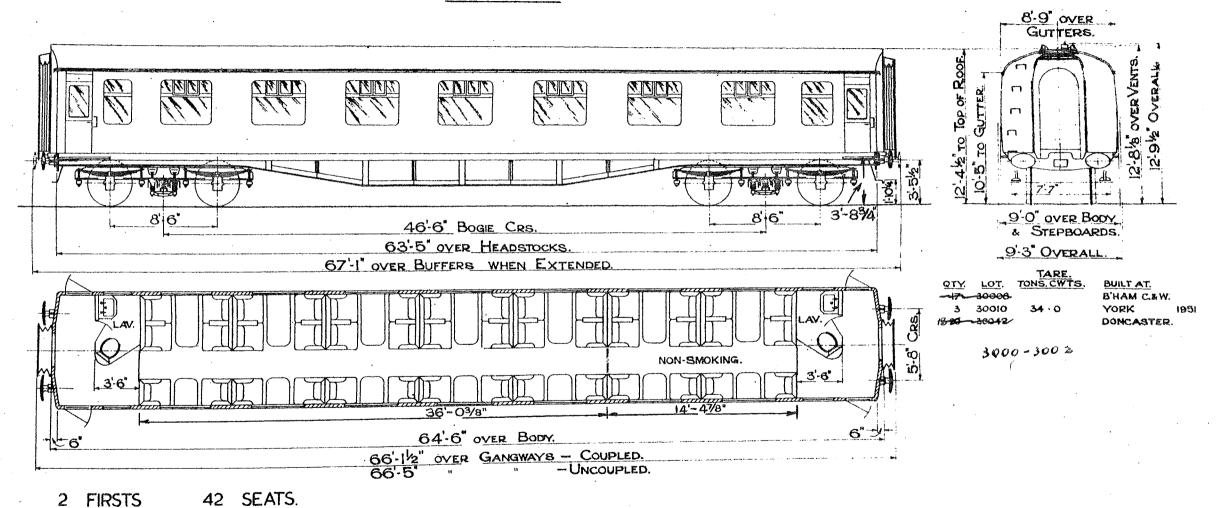

#### OPEN FIRST B.R. TYPE

Original © BRB Residuary Ltd

2 LAVATORIES.

- 2 FIRSTS. 42 SEATS.
- 2 LAVATORIES.