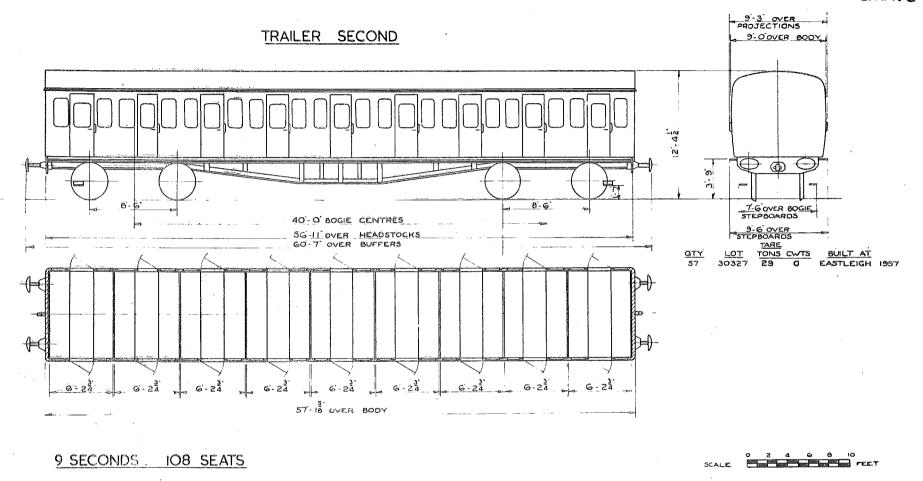

# NON DRIVING MOTOR SECOND BRAKE

6 SECONDS - 48 SEATS. I LUGGAGE & GUARDS COMPT. I LAVATORY.

IO SECONDS 120 SEATS.