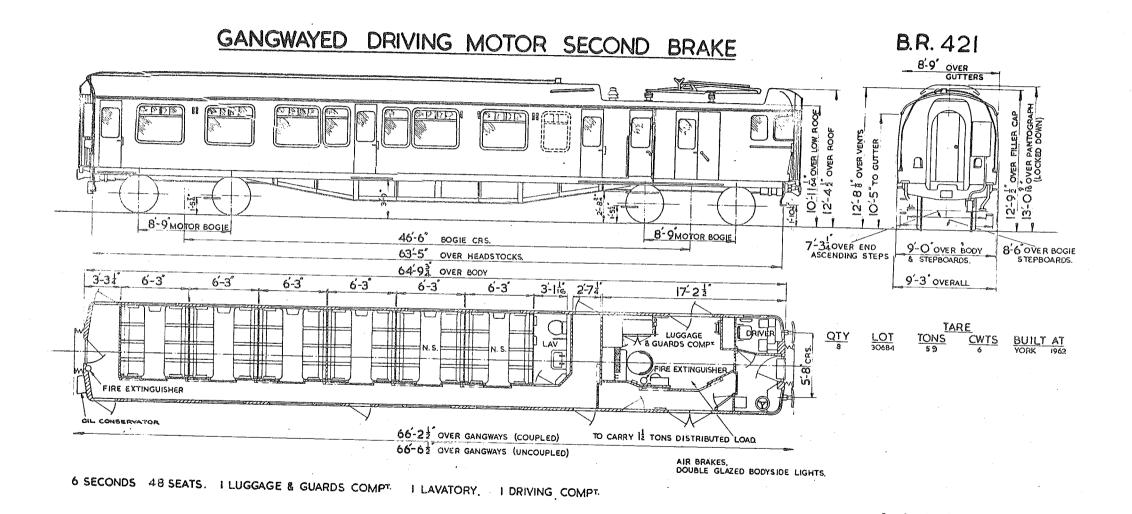

| BR.330 | NON CORRIDOR OPEN THIRD                  |
|--------|------------------------------------------|
| BR.371 | NON CORRIDOR BRAKE THIRD (TYPE 2)        |
| BR.372 | NON CORRIDOR BRAKE THIRD                 |
|        |                                          |
|        | Electric Multiple Unit Stock             |
| BR.400 | MOTOR OPEN THIRD BRAKE                   |
| BR.401 | MOTOR OPEN THIRD BRAKE                   |
| BR.402 | MOTOR OPEN SECOND BRAKE                  |
| BR.403 |                                          |
| BR.404 | MOTOR BRAKE SECOND                       |
| BR.405 | NON DRIVING MOTOR SECOND BRAKE           |
| BR.406 | BATTERY RAILCAR MOTOR SECOND BRAKE       |
| BR.407 | MOTOR OPEN SECOND BRAKE                  |
| BR.408 | MOTOR BRAKE SECOND                       |
| BR.409 | MOTOR OPEN SECOND BRAKE                  |
| BR.410 | DRIVING TRAILER OPEN SECOND BRAKE        |
| BR.411 | DRIVING TRAILER OPEN SECOND BRAKE        |
| BR.412 |                                          |
| BR.413 | MOTOR OPEN SECOND BRAKE                  |
| BR.414 |                                          |
| BR.415 |                                          |
| BR.416 | NON DRIVING MOTOR OPEN SECOND BRAKE      |
| BR.417 | NON DRIVING MOTOR SECOND BRAKE           |
| BR.418 | GANGWAYED NON-DRIVING MOTOR SECOND BRAKE |
| BR.419 | MOTOR SECOND (conv. from BR404)          |
| BR.420 | DRIVING TRAILER SEMI-OPEN THIRD          |
| BR.421 | GANGWAYED DRIVING MOTOR SECOND BRAKE     |
| BR.422 | MOTOR OPEN SECOND BRAKE                  |
| BR.423 | NON DRIVING MOTOR OPEN SECOND BRAKE      |
| BR.425 | BUFFET CAR                               |
| BR.426 | GRIDDLE CAR                              |
| BR.427 | BUFFET (UNCLASSED)                       |
| BR.429 | DRIVING TRAILER SECOND                   |
| BR.430 | DRIVING TRAILER SECOND                   |
| BR.431 | DRIVING TRAILER OPEN SECOND              |
| BR.432 | DRIVING TRAILER OPEN SECOND              |
|        |                                          |

# NON DRIVING MOTOR SECOND BRAKE

6 SECONDS - 48 SEATS. I LUGGAGE & GUARDS COMPT. I LAVATORY.

IO SECONDS 120 SEATS.