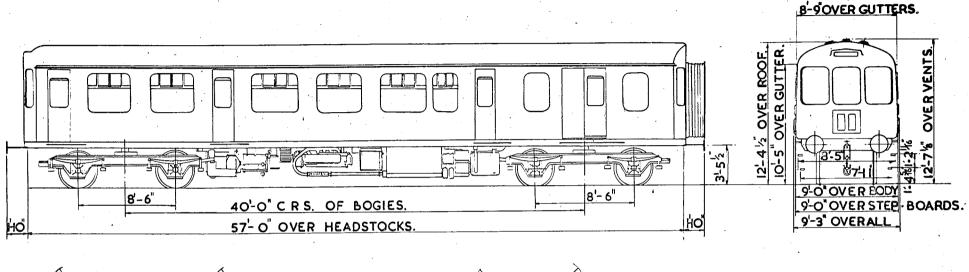

#### MOTOR OPEN THIRD BRAKE

18'-104

ISECOND 56 SEATS. I GUARDS & LUGGAGE COMPT. I DRIVING COMPT.

25-2

64'-6" OVER BODY.

2 SECONDS. 74 SEATS. I GUARDS & LUGGAGE COMP. I DRIVING COMP.

SCALE FEET