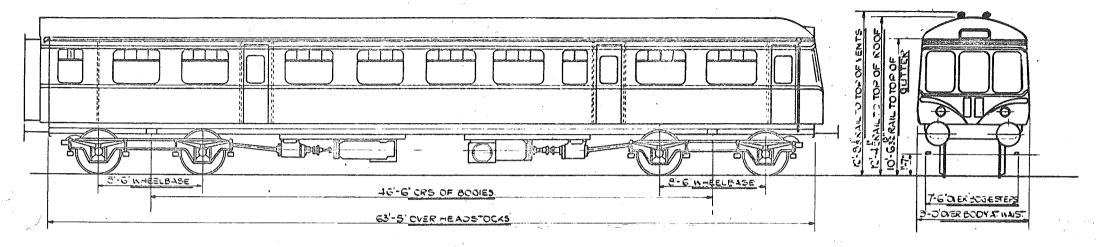

56094-SC 56102. GLOUCESTER. 25 T.

M 56103 - M 56113.

SC56300 SC56319. 30445

- 12 SEATS. FIRST.
- SECOND 54 SEATS.
- DRIVING COMPARTMENT.
- LAVATORY.
  This PDF copy by J.D. Faulkner, 2016 (visit http://www.barrowmoremrg.co.uk)

### NON GANGWAYED DRIVING TRAILER OPEN SECOND

B. R. 538





3 SECOND. 91 SEATS.

I DRIVING COMPARTMENT.

LOT No. 30420 <u>VEHICLE Nos.</u> W56291 - W56299 BUILT AT. TARE.
GLOUCESTER 27 T.

#### NON GANGWAYED MOTOR OPEN SECOND BRAKE.





**TARE** 36 T.





LOT No VEHICLE Nos BUILT AT TARE
30421 W5I052-W5I079 GLOUCESTER 37 T

I FIRST 18 SEATS

I SECOND 16 SEATS

I DRIVING COMPARTMENT

I GUARDS COMPARTMENT

2 X 150 H.P. BUT ENGINES. This PDF copy by J.D. Faulkher, 2016 (visit http://www.barrowmoremrg.co.uk)

#### GANGWAYED MOTOR OPEN SECOND LAVATORY.

B.R. 541





3 SECOND 68 SEATS.

DRIVING COMPARTMENT.

2 LAVATORIES.

2 × 150 H.P. B.U.T. ENGINES

LOT. No. 30422

VEHICLE Nos. W5IO8Q-W5IIO7

BUILT AT. **GLOUCESTER** 

**TARE** 

38 T





3 SECOND 60 SEATS

2 LAVATORIES

I BUFFET.

LOT Nos. VEHICLE Nos. BUILT AT

30423 W594I3-W59437 GLOUCESTER 3I T

TARE.



2 SECOND 52 SEATS.

I DRIVING COMPARTMENT.

I GUARDS COMPARTMENT.

N.S. NON SMOKING.



FIRST, 12 SEATS.

2 x 150 H.P. B.U.T. ENGINES.

VEHICLE Nos. BUILT AT. E50630-E50646 DERBY

30408

TARE.

2 SECOND 50 SEATS.

I DRIVING COMPARTMENT.

I LAVATORY.



3 SECOND 68 SEATS

LAVATORY.

This PDF copy by J.D. Faulkner, 2016 (visit http://www.barrowmoremrg.co.uk)



B.R. 546







2 SECOND. 50 SEATS.

I LAVATORY.

I GUARDS COMPARTMENT,

LOT. №. 30412 VEHICLE Nos. E59245 -E5925O

BUILT AT. DERBY <u