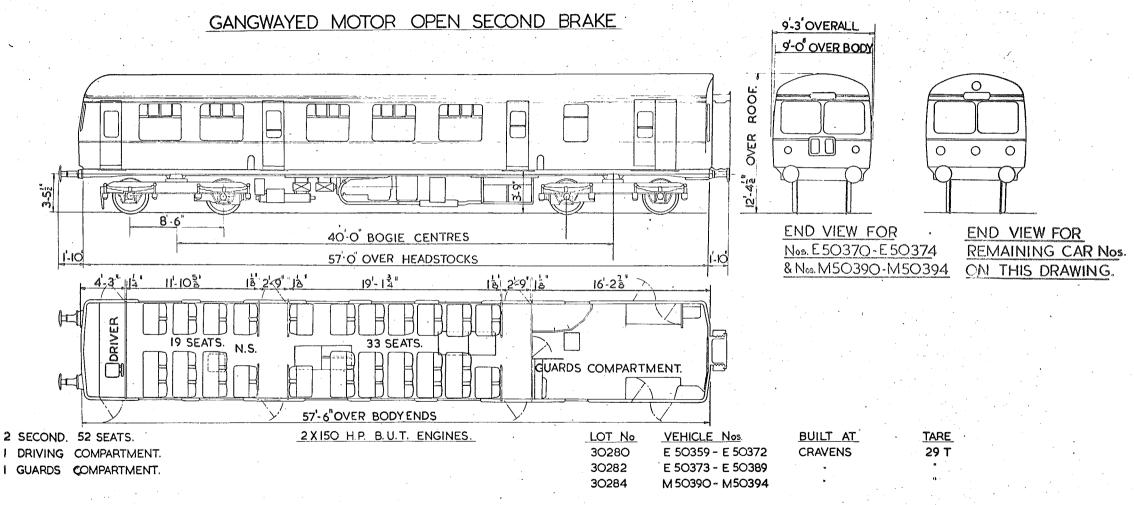

# GANGWAYED MOTOR OPEN SECOND BRAKE

2 - SECOND 52 SEATS

1 - DRIVERS COMPARTMENT

- LUGGAGE COMPARTMENT

NS NON SMOKING

2x180 HP RR. ENGINES.

#### GANGWAYED MOTOR OPEN SECOND BRAKE

2 - SECOND 52 SEATS

I - DRIVERS COMPARTMENT

I - LUGGAGE COMPARTMENT

NS NON SMOKING

2×150 H.P. B.U.T. ENGINES

2- SECOND 44 SEATS

1 - DRIVERS COMPARTMENT

I - LUGGAGE COMPARTMENT

NS NON SMOKING

2x150 HP BUT ENGINES

2 - SECOND 44 SEATS

I - DRIVERS COMPARTMENT

I - LUGGAGE COMPARTMENT

NS NON SMOKING

2x150 HP. BUT ENGINES

# GANGWAYED MOTOR OPEN SECOND BRAKE

2 - SECOND 44 SEATS

1 - DRIVERS COMPARTMENT

I - LUGGAGE COMPARTMENT

NS NON SMOKING

2 x 150 HP BUT ENGINES

2 - SECOND 52 SEATS

I - DRIVERS COMPARTMENT

- LUGGAGE COMPARTMENT

NS NON SMOKING

2×180 HP R.R. ENGINES

N.S. - NON SMOKING.